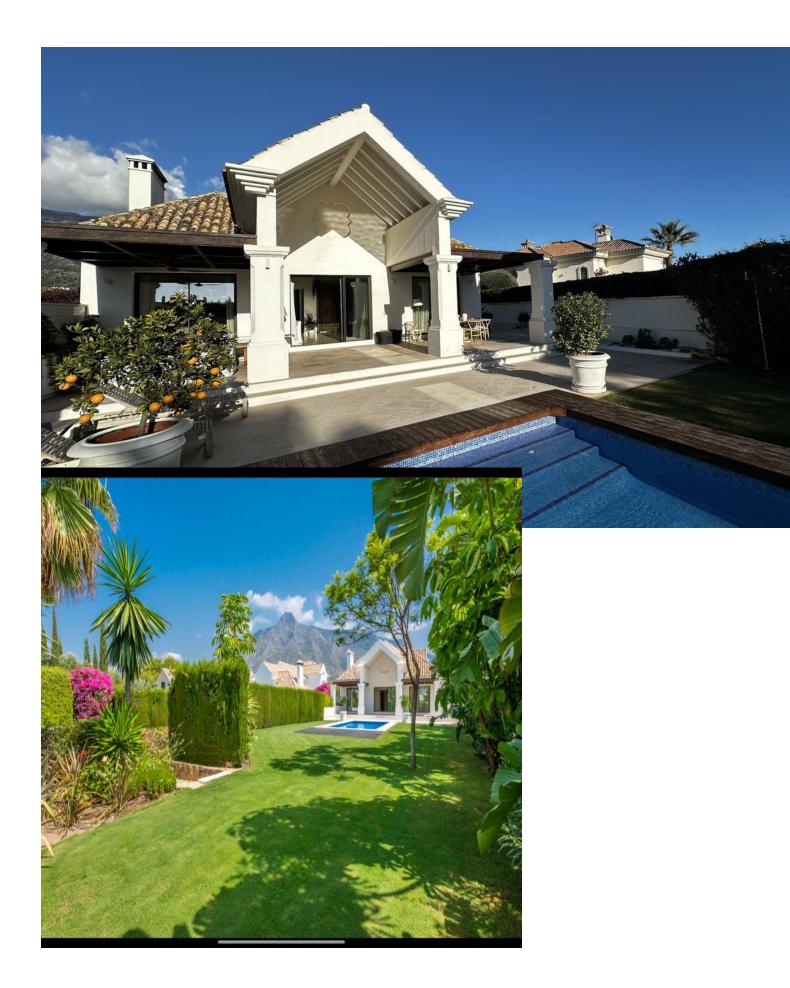

## Sales - House - The Golden Mile 3.950.000€

ELEGANT VILLA NEXT TO THE GOLDEN MILE\*\* Discover this excellent villa in elegant Mediterranean style, ideally located in a quiet and exclusive area, just a few minutes from the Golden Mile, Puerto Banus and the centre of Marbella. This magnificent property impresses with its excellent condition and high construction quality. Spread over two floors, it offers a total of five spacious bedrooms, five luxurious bathrooms and an additional guest WC. The spacious living area, equipped with an inviting fireplace and high ceilings, promises a cosy living ambience. The large, separate kitchen and a garage for three cars emphasise the villa's well thought-out design. Enjoy breathtaking views of the sea and the majestic mountains. Outside, a spacious plot of over 1,100 m<sup>2</sup> awaits you, with a private pool and a charming covered area perfect for relaxing hours outdoors. This villa is the ideal choice for discerning clients looking for a luxurious Mediterranean lifestyle close to the Golden Mile of Marbella. \*\*Details:\*\* - Detached house - Bedrooms: 5 - Bathrooms: 5+1 - Living area: Spacious and luxurious - Plot size: Over 1,100 m<sup>2</sup> Don't hesitate to seize this unique opportunity and realise your dream of luxurious living on the Golden Mile!