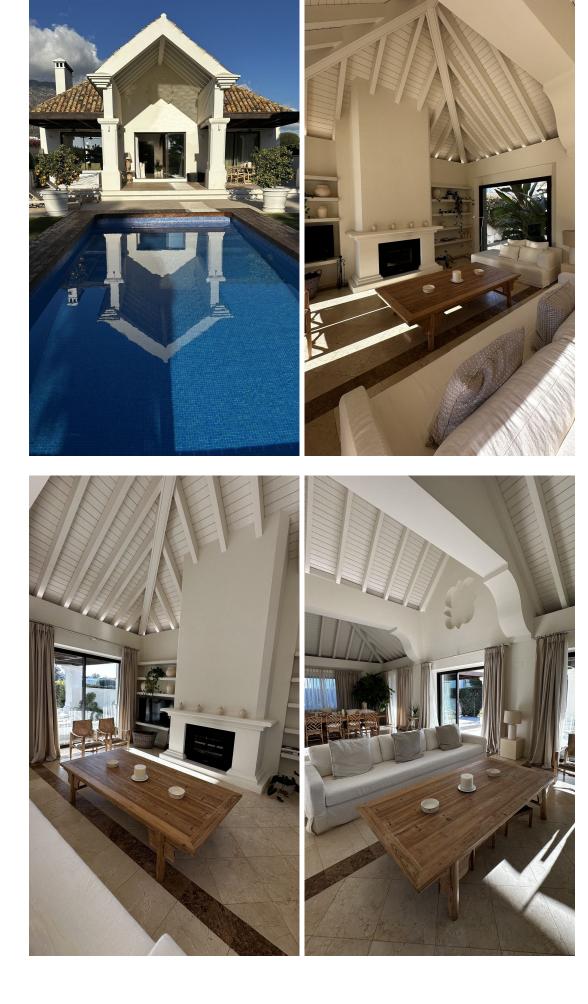

## Sales - House - The Golden Mile 3.950.000€

ELEGANT VILLA NEXT TO THE GOLDEN MILE\*\* Discover this excellent villa in elegant Mediterranean style, ideally located in a quiet and exclusive area, just a few minutes from the Golden Mile, Puerto Banus and the centre of Marbella. This magnificent property impresses with its excellent condition and high construction quality. Spread over two floors, it offers a total of five spacious bedrooms, five luxurious bathrooms and an additional guest WC. The spacious living area, equipped with an inviting fireplace and high ceilings, promises a cosy living ambience. The large, separate kitchen and a garage for three cars emphasise the villa's well thought-out design. Enjoy breathtaking views of the sea and the majestic mountains. Outside, a spacious plot of over 1,100 m<sup>2</sup> awaits you, with a private pool and a charming covered area perfect for relaxing hours outdoors. This villa is the ideal choice for discerning clients looking for a luxurious Mediterranean lifestyle close to the Golden Mile of Marbella. \*\*Details:\*\* - Detached house - Bedrooms: 5 - Bathrooms: 5+1 - Living area: Spacious and luxurious - Plot size: Over 1,100 m<sup>2</sup> Don't hesitate to seize this unique opportunity and realise your dream of luxurious living on the Golden Mile!