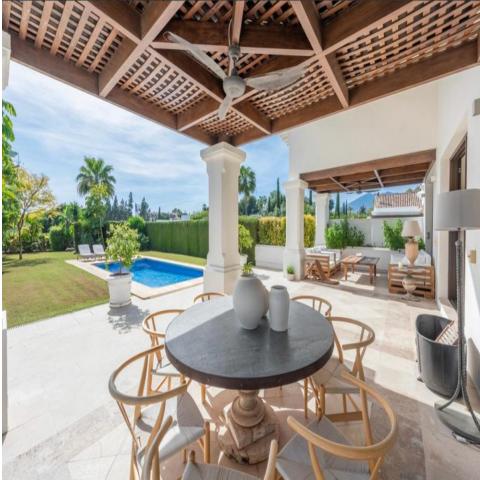

## Sales - House - The Golden Mile 3.950.000€

ELEGANT VILLA NEXT TO THE GOLDEN MILE\*\* Discover this excellent villa in elegant Mediterranean style, ideally located in a quiet and exclusive area, just a few minutes from the Golden Mile, Puerto Banus and the centre of Marbella. This magnificent property impresses with its excellent condition and high construction quality. Spread over two floors, it offers a total of five spacious bedrooms, five luxurious bathrooms and an additional guest WC. The spacious living area, equipped with an inviting fireplace and high ceilings, promises a cosy living ambience. The large, separate kitchen and a garage for three cars emphasise the villa's well thought-out design. Enjoy breathtaking views of the sea and the majestic mountains. Outside, a spacious plot of over 1,100 m<sup>2</sup> awaits you, with a private pool and a charming covered area perfect for relaxing hours outdoors. This villa is the ideal choice for discerning clients looking for a luxurious Mediterranean lifestyle close to the Golden Mile of Marbella. \*\*Details:\*\* - Detached house - Bedrooms: 5 - Bathrooms: 5+1 - Living area: Spacious and luxurious - Plot size: Over 1,100 m<sup>2</sup> Don't hesitate to seize this unique opportunity and realise your dream of luxurious living on the Golden Mile!

Setting Close To Golf

Climate Control Air Conditioning Fireplace U/F Heating

Kitchen V Fully Fitted South Views Garden Pool

Orientation

Garden Y Private Condition Excellent Features Covered Terrace Private Terrace