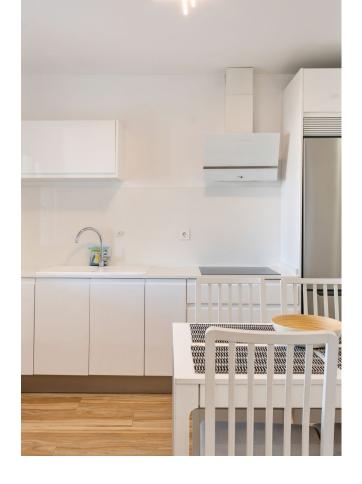

## Apartment

Rubbish: 85 EUR / year

Community: 1,872 EUR / year IBI: 338 EUR / year

Welcome to this magnificent apartment on the first beach line in the center of Fuengirola, with an unbeatable location and a large terrace. The apartment is located in one of Fuengirola's most popular areas. When you step through the door of the newly renovated apartment, you are immediately greeted by the bright and open floor plan with a modern kitchen. The apartment has 1 bright and airy bedroom, open plan kitchen/living room offering luxurious and comfortable living on the sought after seafront. Catch the day on the impressive 30 sqm terrace, perfect for morning coffee or a sunset dinner. The open kitchen, equipped with modern appliances, is an inviting place for cooking and socializing. The accommodation is located directly on the sunny beach, making it easy to enjoy the warm sun whenever you want. In addition, a wide range of excellent restaurants, entertainment and shops are within walking distance, making it easy to enjoy all that Fuengirola has to offer. With close access to both bus and train stations, it's easy to get to the airport or visit nearby towns without the need for a car. Fuengirola combines tranquillity and life in the best way, and this apartment is the perfect base to experience the charm and amenities of the city. Don't miss the chance to acquire this gem on the seafront - a home where every day feels like a vacation!

Kitchen Y Fully Fitted

Category Beachfront

TOTAL: 44 m2 PLAN 1: 44 m2 EXLUDERAD YTA: TERRACE: 31 m2

MÅTTEN BERÄKNAS MED CUBICASA-TEKNOLOGI. DE ANSES VARA MYCKET TILLFÖRLITLIGA MEN INTE GARANTERADE.

**V**<sup>2</sup>