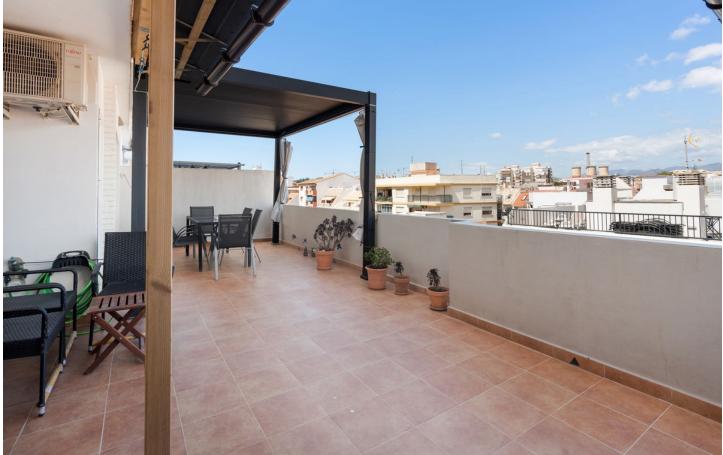

## Apartment

Rubbish: 85 EUR / year

Community: 1,872 EUR / year IBI: 338 EUR / year

Welcome to this magnificent apartment on the first beach line in the center of Fuengirola, with an unbeatable location and a large terrace. The apartment is located in one of Fuengirola's most popular areas. When you step through the door of the newly renovated apartment, you are immediately greeted by the bright and open floor plan with a modern kitchen. The apartment has 1 bright and airy bedroom, open plan kitchen/living room offering luxurious and comfortable living on the sought after seafront. Catch the day on the impressive 30 sqm terrace, perfect for morning coffee or a sunset dinner. The open kitchen, equipped with modern appliances, is an inviting place for cooking and socializing. The accommodation is located directly on the sunny beach, making it easy to enjoy the warm sun whenever you want. In addition, a wide range of excellent restaurants, entertainment and shops are within walking distance, making it easy to enjoy all that Fuengirola has to offer. With close access to both bus and train stations, it's easy to get to the airport or visit nearby towns without the need for a car. Fuengirola combines tranquillity and life in the best way, and this apartment is the perfect base to experience the charm and amenities of the city. Don't miss the chance to acquire this gem on the seafront - a home where every day feels like a vacation!

Setting

Beachfront Town Close To Port Close To Shops Close To Sea Close To Schools Views

✓ Mountain ✓ Street Orientation North

Features Lift Private Terrace Double Glazing Condition Excellent Recently Renovated Climate Control