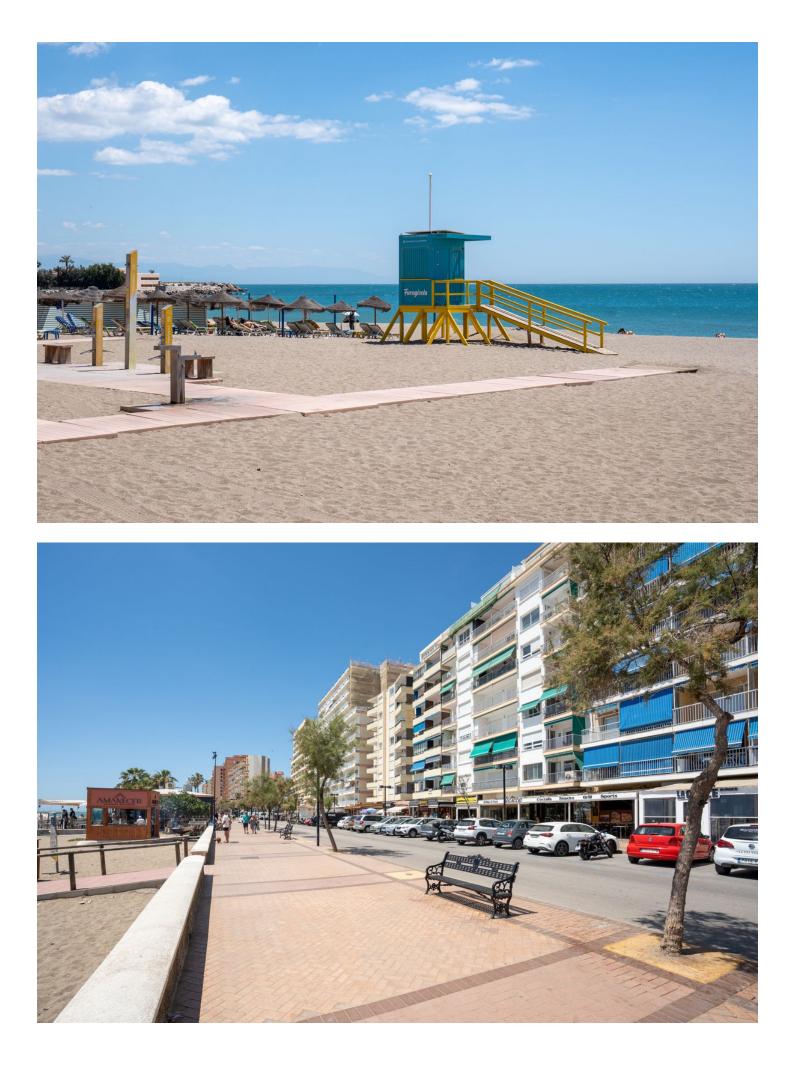

## Apartment

Rubbish: 85 EUR / year

Community: 1,872 EUR / year IBI: 338 EUR / year

Welcome to this magnificent apartment on the first beach line in the center of Fuengirola, with an unbeatable location and a large terrace. The apartment is located in one of Fuengirola's most popular areas. When you step through the door of the newly renovated apartment, you are immediately greeted by the bright and open floor plan with a modern kitchen. The apartment has 1 bright and airy bedroom, open plan kitchen/living room offering luxurious and comfortable living on the sought after seafront. Catch the day on the impressive 30 sqm terrace, perfect for morning coffee or a sunset dinner. The open kitchen, equipped with modern appliances, is an inviting place for cooking and socializing. The accommodation is located directly on the sunny beach, making it easy to enjoy the warm sun whenever you want. In addition, a wide range of excellent restaurants, entertainment and shops are within walking distance, making it easy to enjoy all that Fuengirola has to offer. With close access to both bus and train stations, it's easy to get to the airport or visit nearby towns without the need for a car. Fuengirola combines tranquillity and life in the best way, and this apartment is the perfect base to experience the charm and amenities of the city. Don't miss the chance to acquire this gem on the seafront - a home where every day feels like a vacation!

Setting

Beachfront Town Close To Port Close To Shops Close To Sea Close To Schools Views

✓ Mountain ✓ Street Orientation North

Features Lift Private Terrace Double Glazing Condition Excellent Recently Renovated Climate Control