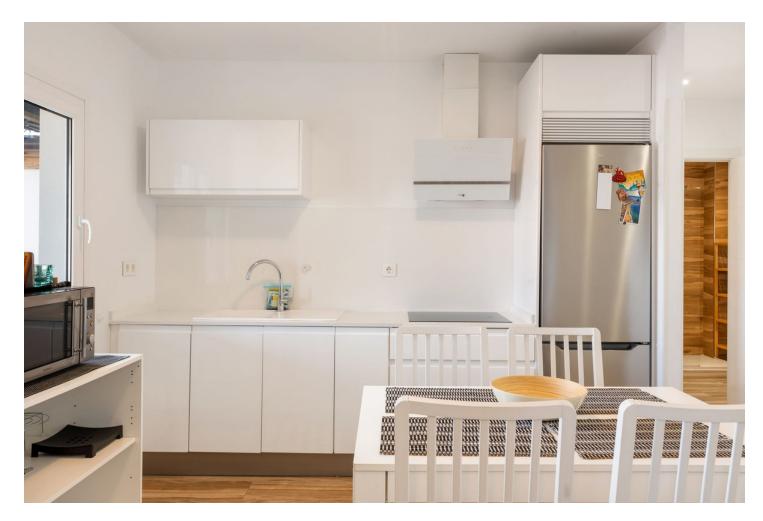

## Apartment

Rubbish: 85 EUR / year

Community: 1,872 EUR / year IBI: 338 EUR / year

Welcome to this magnificent apartment on the first beach line in the center of Fuengirola, with an unbeatable location and a large terrace. The apartment is located in one of Fuengirola's most popular areas. When you step through the door of the newly renovated apartment, you are immediately greeted by the bright and open floor plan with a modern kitchen. The apartment has 1 bright and airy bedroom, open plan kitchen/living room offering luxurious and comfortable living on the sought after seafront. Catch the day on the impressive 30 sqm terrace, perfect for morning coffee or a sunset dinner. The open kitchen, equipped with modern appliances, is an inviting place for cooking and socializing. The accommodation is located directly on the sunny beach, making it easy to enjoy the warm sun whenever you want. In addition, a wide range of excellent restaurants, entertainment and shops are within walking distance, making it easy to enjoy all that Fuengirola has to offer. With close access to both bus and train stations, it's easy to get to the airport or visit nearby towns without the need for a car. Fuengirola combines tranquillity and life in the best way, and this apartment is the perfect base to experience the charm and amenities of the city. Don't miss the chance to acquire this gem on the seafront - a home where every day feels like a vacation!

Kitchen Y Fully Fitted

Category Beachfront

TOTAL: 44 m2 PLAN 1: 44 m2 EXLUDERAD YTA: TERRACE: 31 m2

MÅTTEN BERÄKNAS MED CUBICASA-TEKNOLOGI. DE ANSES VARA MYCKET TILLFÖRLITLIGA MEN INTE GARANTERADE.

**V**<sup>2</sup>