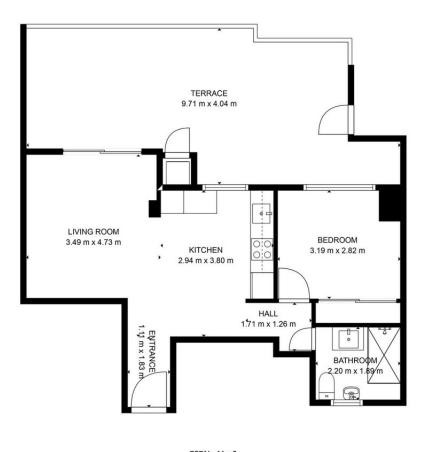

Kitchen Y Fully Fitted

Category Beachfront

TOTAL: 44 m2 PLAN 1: 44 m2 EXLUDERAD YTA: TERRACE: 31 m2

MÅTTEN BERÄKNAS MED CUBICASA-TEKNOLOGI. DE ANSES VARA MYCKET TILLFÖRLITLIGA MEN INTE GARANTERADE.

**V**<sup>2</sup>