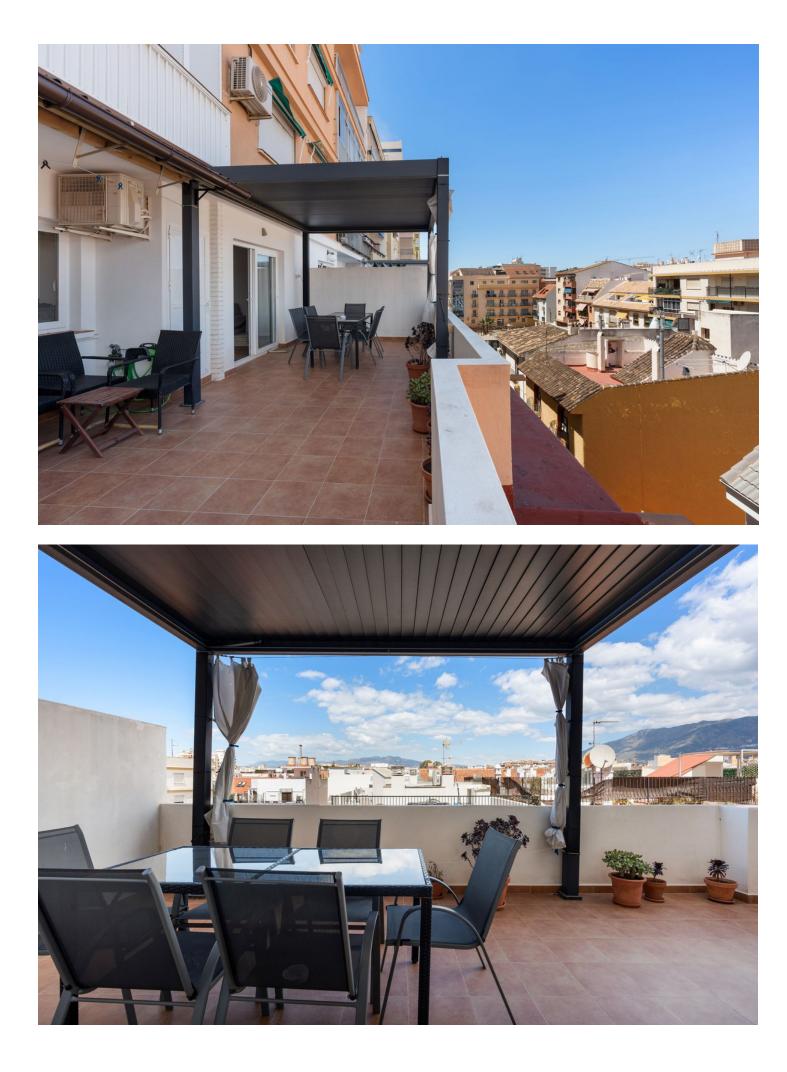

## Apartment

Rubbish: 85 EUR / year

Community: 1,872 EUR / year IBI: 338 EUR / year

Welcome to this magnificent apartment on the first beach line in the center of Fuengirola, with an unbeatable location and a large terrace. The apartment is located in one of Fuengirola's most popular areas. When you step through the door of the newly renovated apartment, you are immediately greeted by the bright and open floor plan with a modern kitchen. The apartment has 1 bright and airy bedroom, open plan kitchen/living room offering luxurious and comfortable living on the sought after seafront. Catch the day on the impressive 30 sqm terrace, perfect for morning coffee or a sunset dinner. The open kitchen, equipped with modern appliances, is an inviting place for cooking and socializing. The accommodation is located directly on the sunny beach, making it easy to enjoy the warm sun whenever you want. In addition, a wide range of excellent restaurants, entertainment and shops are within walking distance, making it easy to enjoy all that Fuengirola has to offer. With close access to both bus and train stations, it's easy to get to the airport or visit nearby towns without the need for a car. Fuengirola combines tranquillity and life in the best way, and this apartment is the perfect base to experience the charm and amenities of the city. Don't miss the chance to acquire this gem on the seafront - a home where every day feels like a vacation!

Setting

Beachfront Town Close To Port Close To Shops Close To Sea Close To Schools Views

✓ Mountain ✓ Street Orientation North

Features Lift Private Terrace Double Glazing Condition Excellent Recently Renovated Climate Control