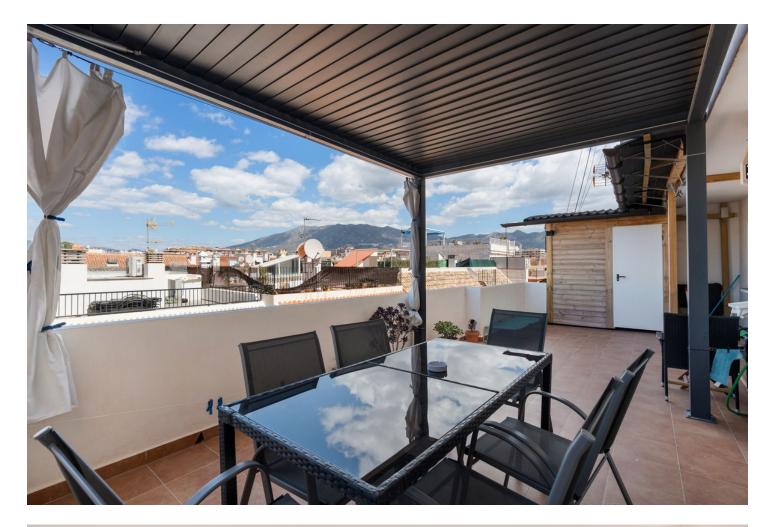

## Apartment

Rubbish: 85 EUR / year

Community: 1,872 EUR / year IBI: 338 EUR / year

Welcome to this magnificent apartment on the first beach line in the center of Fuengirola, with an unbeatable location and a large terrace. The apartment is located in one of Fuengirola's most popular areas. When you step through the door of the newly renovated apartment, you are immediately greeted by the bright and open floor plan with a modern kitchen. The apartment has 1 bright and airy bedroom, open plan kitchen/living room offering luxurious and comfortable living on the sought after seafront. Catch the day on the impressive 30 sqm terrace, perfect for morning coffee or a sunset dinner. The open kitchen, equipped with modern appliances, is an inviting place for cooking and socializing. The accommodation is located directly on the sunny beach, making it easy to enjoy the warm sun whenever you want. In addition, a wide range of excellent restaurants, entertainment and shops are within walking distance, making it easy to enjoy all that Fuengirola has to offer. With close access to both bus and train stations, it's easy to get to the airport or visit nearby towns without the need for a car. Fuengirola combines tranquillity and life in the best way, and this apartment is the perfect base to experience the charm and amenities of the city. Don't miss the chance to acquire this gem on the seafront - a home where every day feels like a vacation!

Setting

Beachfront Town Close To Port Close To Shops Close To Sea Close To Schools Views

✓ Mountain ✓ Street Orientation North

Features Lift Private Terrace Double Glazing Condition Excellent Recently Renovated Climate Control