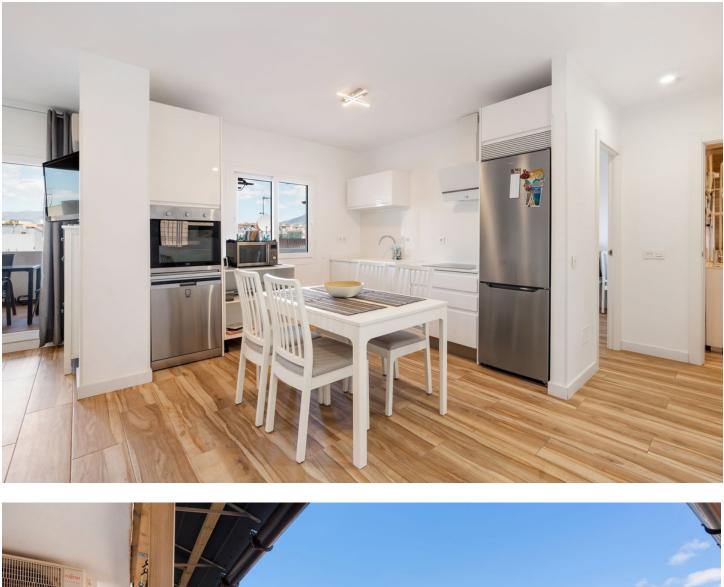

## Apartment

Rubbish: 85 EUR / year

Community: 1,872 EUR / year IBI: 338 EUR / year

Welcome to this magnificent apartment on the first beach line in the center of Fuengirola, with an unbeatable location and a large terrace. The apartment is located in one of Fuengirola's most popular areas. When you step through the door of the newly renovated apartment, you are immediately greeted by the bright and open floor plan with a modern kitchen. The apartment has 1 bright and airy bedroom, open plan kitchen/living room offering luxurious and comfortable living on the sought after seafront. Catch the day on the impressive 30 sqm terrace, perfect for morning coffee or a sunset dinner. The open kitchen, equipped with modern appliances, is an inviting place for cooking and socializing. The accommodation is located directly on the sunny beach, making it easy to enjoy the warm sun whenever you want. In addition, a wide range of excellent restaurants, entertainment and shops are within walking distance, making it easy to enjoy all that Fuengirola has to offer. With close access to both bus and train stations, it's easy to get to the airport or visit nearby towns without the need for a car. Fuengirola combines tranquillity and life in the best way, and this apartment is the perfect base to experience the charm and amenities of the city. Don't miss the chance to acquire this gem on the seafront - a home where every day feels like a vacation!

Kitchen Y Fully Fitted

Category Beachfront

TOTAL: 44 m2 PLAN 1: 44 m2 EXLUDERAD YTA: TERRACE: 31 m2

MÅTTEN BERÄKNAS MED CUBICASA-TEKNOLOGI. DE ANSES VARA MYCKET TILLFÖRLITLIGA MEN INTE GARANTERADE.

**V**<sup>2</sup>