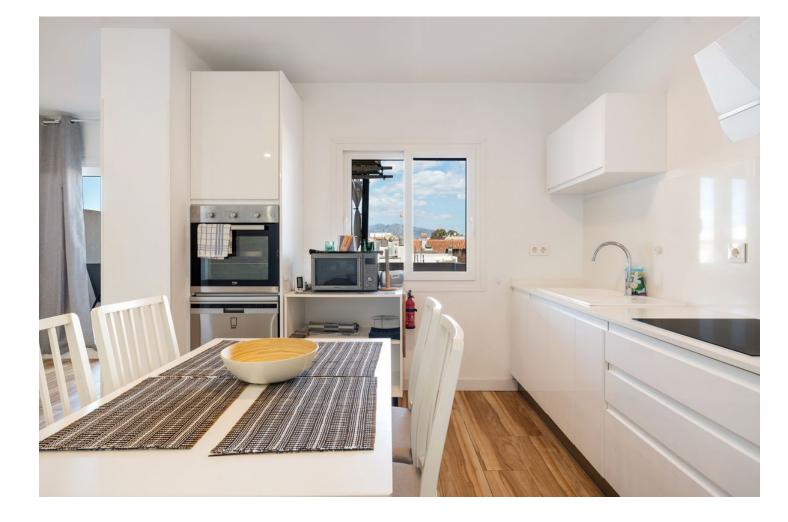

## Apartment

Rubbish: 85 EUR / year

Community: 1,872 EUR / year IBI: 338 EUR / year

Welcome to this magnificent apartment on the first beach line in the center of Fuengirola, with an unbeatable location and a large terrace. The apartment is located in one of Fuengirola's most popular areas. When you step through the door of the newly renovated apartment, you are immediately greeted by the bright and open floor plan with a modern kitchen. The apartment has 1 bright and airy bedroom, open plan kitchen/living room offering luxurious and comfortable living on the sought after seafront. Catch the day on the impressive 30 sqm terrace, perfect for morning coffee or a sunset dinner. The open kitchen, equipped with modern appliances, is an inviting place for cooking and socializing. The accommodation is located directly on the sunny beach, making it easy to enjoy the warm sun whenever you want. In addition, a wide range of excellent restaurants, entertainment and shops are within walking distance, making it easy to enjoy all that Fuengirola has to offer. With close access to both bus and train stations, it's easy to get to the airport or visit nearby towns without the need for a car. Fuengirola combines tranquillity and life in the best way, and this apartment is the perfect base to experience the charm and amenities of the city. Don't miss the chance to acquire this gem on the seafront - a home where every day feels like a vacation!

Kitchen Y Fully Fitted

Category Beachfront

TOTAL: 44 m2 PLAN 1: 44 m2 EXLUDERAD YTA: TERRACE: 31 m2

MÅTTEN BERÄKNAS MED CUBICASA-TEKNOLOGI. DE ANSES VARA MYCKET TILLFÖRLITLIGA MEN INTE GARANTERADE.

**V**<sup>2</sup>