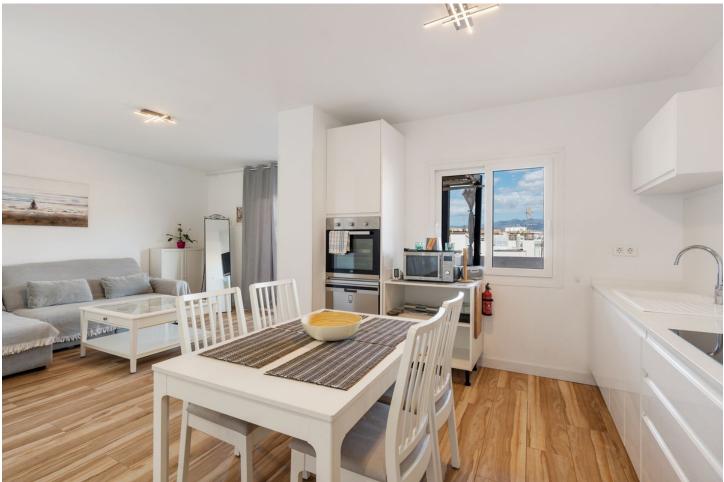

## Apartment

Rubbish: 85 EUR / year

Community: 1,872 EUR / year IBI: 338 EUR / year

Welcome to this magnificent apartment on the first beach line in the center of Fuengirola, with an unbeatable location and a large terrace. The apartment is located in one of Fuengirola's most popular areas. When you step through the door of the newly renovated apartment, you are immediately greeted by the bright and open floor plan with a modern kitchen. The apartment has 1 bright and airy bedroom, open plan kitchen/living room offering luxurious and comfortable living on the sought after seafront. Catch the day on the impressive 30 sqm terrace, perfect for morning coffee or a sunset dinner. The open kitchen, equipped with modern appliances, is an inviting place for cooking and socializing. The accommodation is located directly on the sunny beach, making it easy to enjoy the warm sun whenever you want. In addition, a wide range of excellent restaurants, entertainment and shops are within walking distance, making it easy to enjoy all that Fuengirola has to offer. With close access to both bus and train stations, it's easy to get to the airport or visit nearby towns without the need for a car. Fuengirola combines tranquillity and life in the best way, and this apartment is the perfect base to experience the charm and amenities of the city. Don't miss the chance to acquire this gem on the seafront - a home where every day feels like a vacation!