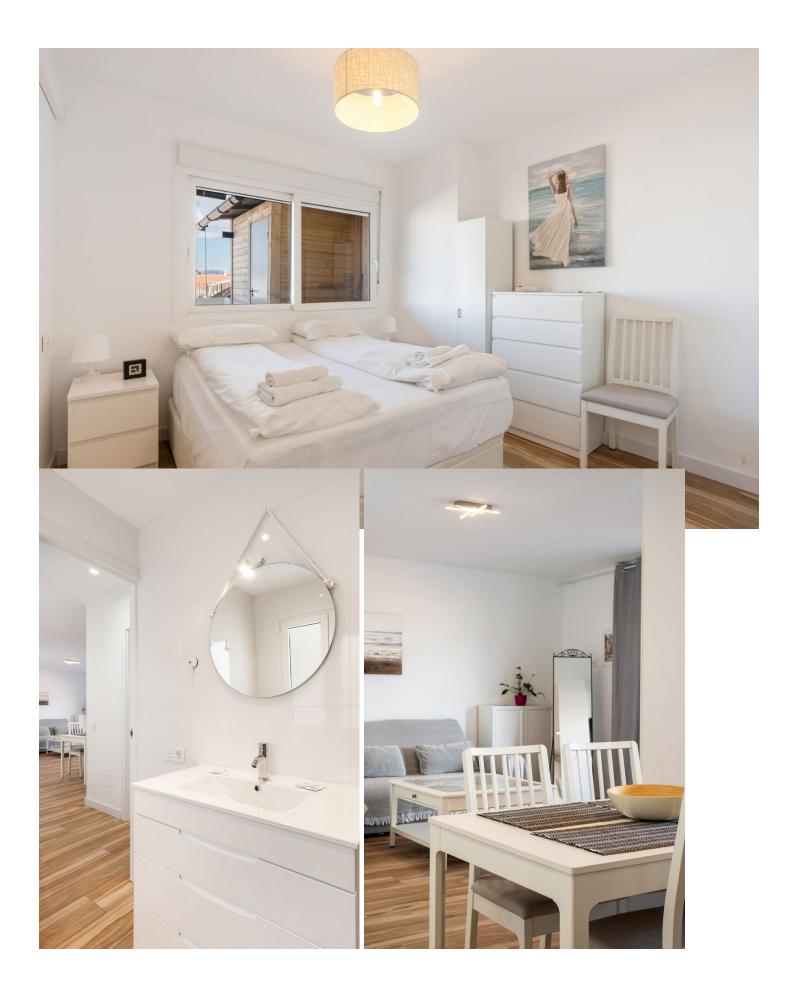

## Apartment

Rubbish: 85 EUR / year

Community: 1,872 EUR / year IBI: 338 EUR / year

Welcome to this magnificent apartment on the first beach line in the center of Fuengirola, with an unbeatable location and a large terrace. The apartment is located in one of Fuengirola's most popular areas. When you step through the door of the newly renovated apartment, you are immediately greeted by the bright and open floor plan with a modern kitchen. The apartment has 1 bright and airy bedroom, open plan kitchen/living room offering luxurious and comfortable living on the sought after seafront. Catch the day on the impressive 30 sqm terrace, perfect for morning coffee or a sunset dinner. The open kitchen, equipped with modern appliances, is an inviting place for cooking and socializing. The accommodation is located directly on the sunny beach, making it easy to enjoy the warm sun whenever you want. In addition, a wide range of excellent restaurants, entertainment and shops are within walking distance, making it easy to enjoy all that Fuengirola has to offer. With close access to both bus and train stations, it's easy to get to the airport or visit nearby towns without the need for a car. Fuengirola combines tranquillity and life in the best way, and this apartment is the perfect base to experience the charm and amenities of the city. Don't miss the chance to acquire this gem on the seafront - a home where every day feels like a vacation!