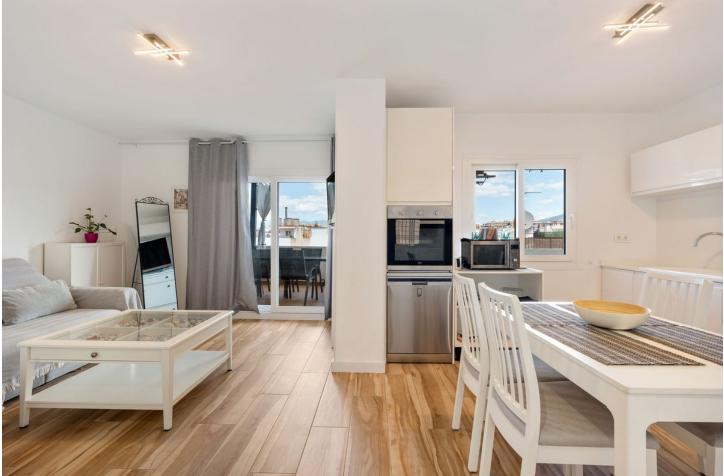

## Apartment

Rubbish: 85 EUR / year

Community: 1,872 EUR / year IBI: 338 EUR / year

Welcome to this magnificent apartment on the first beach line in the center of Fuengirola, with an unbeatable location and a large terrace. The apartment is located in one of Fuengirola's most popular areas. When you step through the door of the newly renovated apartment, you are immediately greeted by the bright and open floor plan with a modern kitchen. The apartment has 1 bright and airy bedroom, open plan kitchen/living room offering luxurious and comfortable living on the sought after seafront. Catch the day on the impressive 30 sqm terrace, perfect for morning coffee or a sunset dinner. The open kitchen, equipped with modern appliances, is an inviting place for cooking and socializing. The accommodation is located directly on the sunny beach, making it easy to enjoy the warm sun whenever you want. In addition, a wide range of excellent restaurants, entertainment and shops are within walking distance, making it easy to enjoy all that Fuengirola has to offer. With close access to both bus and train stations, it's easy to get to the airport or visit nearby towns without the need for a car. Fuengirola combines tranquillity and life in the best way, and this apartment is the perfect base to experience the charm and amenities of the city. Don't miss the chance to acquire this gem on the seafront - a home where every day feels like a vacation!

Kitchen Y Fully Fitted

Category Beachfront

TOTAL: 44 m2 PLAN 1: 44 m2 EXLUDERAD YTA: TERRACE: 31 m2

MÅTTEN BERÄKNAS MED CUBICASA-TEKNOLOGI. DE ANSES VARA MYCKET TILLFÖRLITLIGA MEN INTE GARANTERADE.

**V**<sup>2</sup>