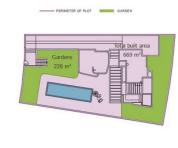

## GENERAL:

| Plot                     | 800m <sup>2</sup>  |
|--------------------------|--------------------|
| TOTAL BUILT AREA         | 669 m <sup>2</sup> |
| House                    | 403 m <sup>2</sup> |
| Access ways              | 109 m <sup>2</sup> |
| Pool                     | 42 m <sup>2</sup>  |
| terraces                 | 115 m <sup>2</sup> |
| Gardens                  | 228 m <sup>2</sup> |
| Covered Parking Spaces   | 4 ud               |
| Uncovered Parking Spaces | 2 ud               |
|                          |                    |

The information contained in this document is for guidance only and has no contractual value.

| _ |                               | <br>_ |               |  |
|---|-------------------------------|-------|---------------|--|
|   | Gardens<br>228 m <sup>2</sup> |       | al built area |  |