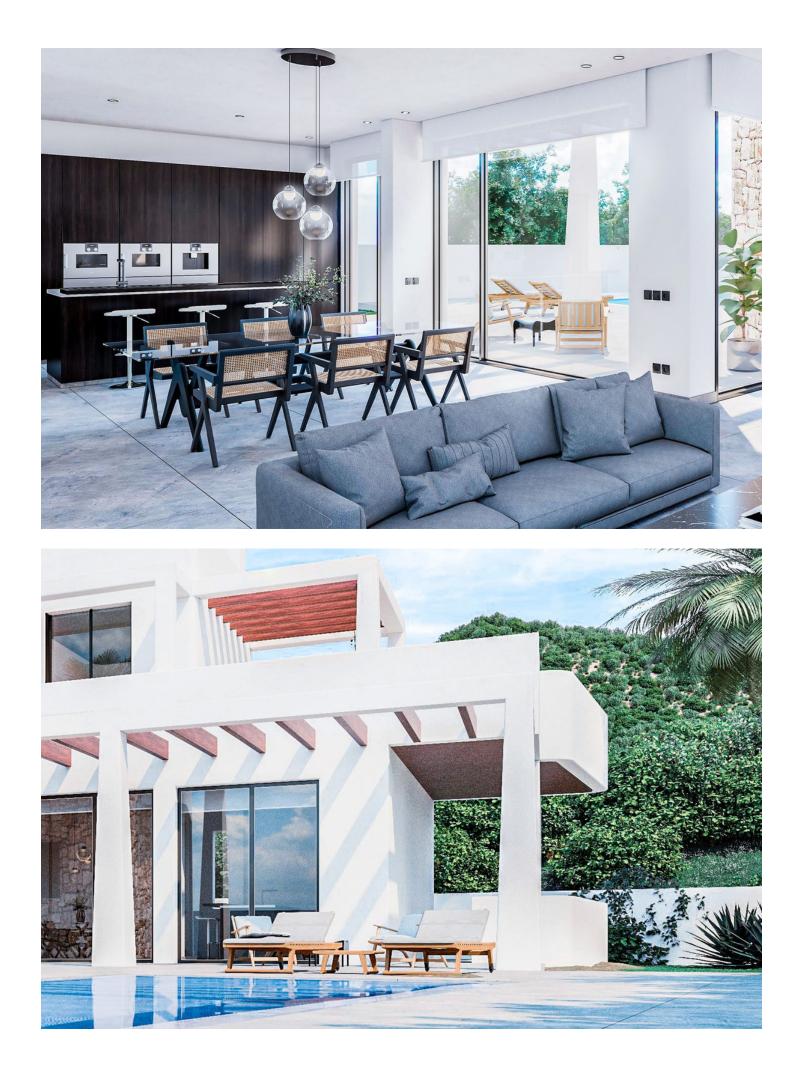

## Sales - House - Mijas 1.496.000€

We are happy to presents you this magnificent off-plan villa. Discover the excellence of coastal living with this modern new build villa in Ibiza style, located in the sought after area of Buenavista of Mijas. This property offers a privileged location, with easy access to the main motorway and panoramic sea views. Designed in a contemporary style, the villa is distributed over three floors and is equipped with a lift for convenience and accessibility. The outdoor area is a true oasis, with a spacious terrace and a large 42 m<sup>2</sup> private swimming pool, ideal for enjoying the sun and the natural surroundings. What really sets this property apart is its unique personalisation programe. Future owners can choose between different levels of material quality (GOLD, PLATINUM and DIAMOND) but there will also be the possibility to adapt the layout according to their personal tastes and needs. This flexibility allows you to create a unique and tailor-made home, perfect for your lifestyle. The interior layout includes three bedrooms, two of them en suite, and two additional bathrooms. The basement offers ample parking space for several cars, providing comfort and security. The plot, which covers 800 m<sup>2</sup>, provides generous outdoor space. In addition, owners can add a variety of exclusive extras, such as a private spa, a gym or a professionally designed garden, among others. These additional options allow the villa to be personalized even further, creating a home that meets all expectations and needs. \*\*LICENCE IN PLACE\*\*