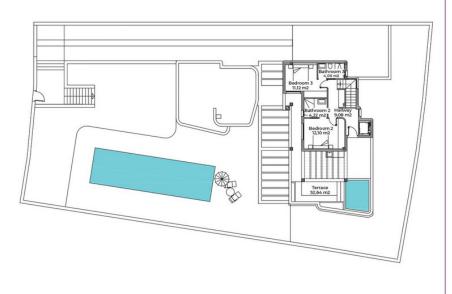

The information contained in this document is for guidance only and has no contractual value.

Level +1

## GENERAL:

| Plot                     | 800m <sup>2</sup>  |
|--------------------------|--------------------|
| TOTAL BUILT AREA         | 669 m <sup>2</sup> |
| House                    | 403 m <sup>2</sup> |
| Access ways              | 109 m <sup>2</sup> |
| Pool                     | 42 m <sup>2</sup>  |
| terraces                 | 115 m <sup>2</sup> |
| Gardens                  | 228 m <sup>2</sup> |
| Covered Parking Spaces   | 4 ud               |
| Uncovered Parking Spaces | 2 ud               |
|                          |                    |

The information contained in this document is for guidance only and has no contractual value.