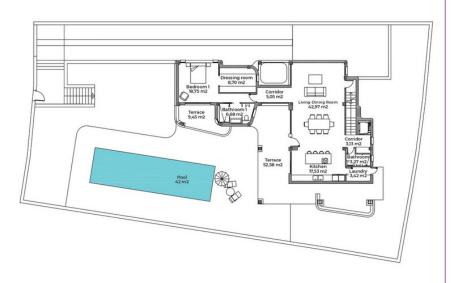

## GENERAL:

| Plot                     | 800m <sup>2</sup>  |
|--------------------------|--------------------|
| TOTAL BUILT AREA         | 669 m <sup>2</sup> |
| House                    | 403 m <sup>2</sup> |
| Access ways              | 109 m <sup>2</sup> |
| Pool                     | 42 m <sup>2</sup>  |
| terraces                 | 115 m <sup>2</sup> |
| Gardens                  | 228 m <sup>2</sup> |
| Covered Parking Spaces   | 4 ud               |
| Uncovered Parking Spaces | 2 ud               |
|                          |                    |

| Plot                     | 800m <sup>2</sup>  |
|--------------------------|--------------------|
| TOTAL BUILT AREA         | 669 m <sup>2</sup> |
| House                    | 403 m <sup>2</sup> |
| Access ways              | 109 m <sup>2</sup> |
| Pool                     | 42 m <sup>2</sup>  |
| terraces                 | 115 m <sup>2</sup> |
| Gardens                  | 228 m <sup>2</sup> |
| Covered Parking Spaces   | 4 ud               |
| Uncovered Parking Spaces | 2 ud               |
|                          |                    |