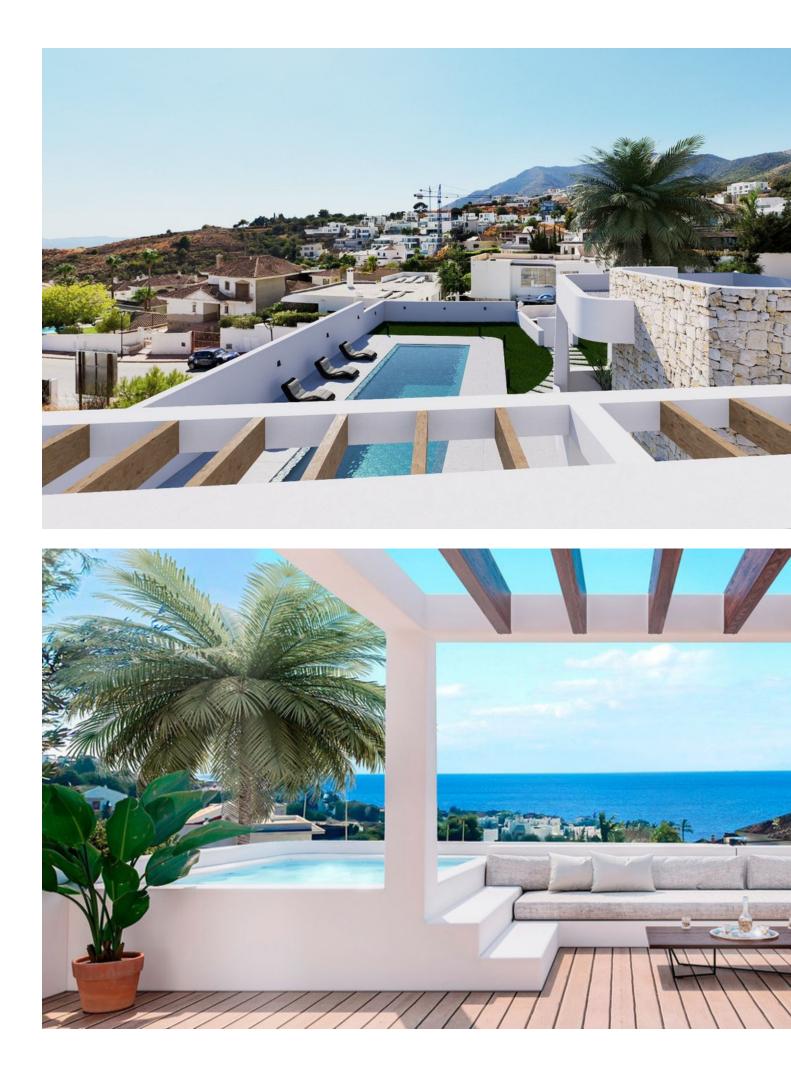

## Sales - House - Mijas 1.496.000€

We are happy to presents you this magnificent off-plan villa. Discover the excellence of coastal living with this modern new build villa in Ibiza style, located in the sought after area of Buenavista of Mijas. This property offers a privileged location, with easy access to the main motorway and panoramic sea views. Designed in a contemporary style, the villa is distributed over three floors and is equipped with a lift for convenience and accessibility. The outdoor area is a true oasis, with a spacious terrace and a large 42 m<sup>2</sup> private swimming pool, ideal for enjoying the sun and the natural surroundings. What really sets this property apart is its unique personalisation programe. Future owners can choose between different levels of material quality (GOLD, PLATINUM and DIAMOND) but there will also be the possibility to adapt the layout according to their personal tastes and needs. This flexibility allows you to create a unique and tailor-made home, perfect for your lifestyle. The interior layout includes three bedrooms, two of them en suite, and two additional bathrooms. The basement offers ample parking space for several cars, providing comfort and security. The plot, which covers 800 m<sup>2</sup>, provides generous outdoor space. In addition, owners can add a variety of exclusive extras, such as a private spa, a gym or a professionally designed garden, among others. These additional options allow the villa to be personalized even further, creating a home that meets all expectations and needs. \*\*LICENCE IN PLACE\*\*

## GENERAL:

| Plot                     | 800m <sup>2</sup>  |
|--------------------------|--------------------|
| TOTAL BUILT AREA         | 669 m <sup>2</sup> |
| House                    | 403 m <sup>2</sup> |
| Access ways              | 109 m <sup>2</sup> |
| Pool                     | 42 m <sup>2</sup>  |
| terraces                 | 115 m <sup>2</sup> |
| Gardens                  | 228 m <sup>2</sup> |
| Covered Parking Spaces   | 4 ud               |
| Uncovered Parking Spaces | 2 ud               |
|                          |                    |