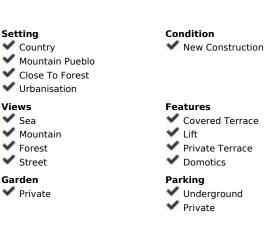

## Sales - House - Mijas 1.496.000€

We are happy to presents you this magnificent off-plan villa. Discover the excellence of coastal living with this modern new build villa in Ibiza style, located in the sought after area of Buenavista of Mijas. This property offers a privileged location, with easy access to the main motorway and panoramic sea views. Designed in a contemporary style, the villa is distributed over three floors and is equipped with a lift for convenience and accessibility. The outdoor area is a true oasis, with a spacious terrace and a large 42 m<sup>2</sup> private swimming pool, ideal for enjoying the sun and the natural surroundings. What really sets this property apart is its unique personalisation programe. Future owners can choose between different levels of material quality (GOLD, PLATINUM and DIAMOND) but there will also be the possibility to adapt the layout according to their personal tastes and needs. This flexibility allows you to create a unique and tailor-made home, perfect for your lifestyle. The interior layout includes three bedrooms, two of them en suite, and two additional bathrooms. The basement offers ample parking space for several cars, providing comfort and security. The plot, which covers 800 m<sup>2</sup>, provides generous outdoor space. In addition, owners can add a variety of exclusive extras, such as a private spa, a gym or a professionally designed garden, among others. These additional options allow the villa to be personalized even further, creating a home that meets all expectations and needs. \*\*LICENCE IN PLACE\*\*

Pool 💙 Private

Furniture

**Climate Control** Air Conditioning

Not Eurnished

Kitchen Fully Fitted

Category 🗹 Luxury Contemporary

Level -1