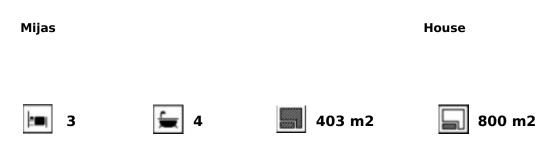

## Sales - House - Mijas 1.496.000€

We are happy to presents you this magnificent off-plan villa. Discover the excellence of coastal living with this modern new build villa in Ibiza style, located in the sought after area of Buenavista of Mijas. This property offers a privileged location, with easy access to the main motorway and panoramic sea views. Designed in a contemporary style, the villa is distributed over three floors and is equipped with a lift for convenience and accessibility. The outdoor area is a true oasis, with a spacious terrace and a large 42 m<sup>2</sup> private swimming pool, ideal for enjoying the sun and the natural surroundings. What really sets this property apart is its unique personalisation programe. Future owners can choose between different levels of material quality (GOLD, PLATINUM and DIAMOND) but there will also be the possibility to adapt the layout according to their personal tastes and needs. This flexibility allows you to create a unique and tailor-made home, perfect for your lifestyle. The interior layout includes three bedrooms, two of them en suite, and two additional bathrooms. The basement offers ample parking space for several cars, providing comfort and security. The plot, which covers 800 m<sup>2</sup>, provides generous outdoor space. In addition, owners can add a variety of exclusive extras, such as a private spa, a gym or a professionally designed garden, among others. These additional options allow the villa to be personalized even further, creating a home that meets all expectations and needs. \*\*LICENCE IN PLACE\*\*

## GENERAL:

| Plot                     | 800m <sup>2</sup>  |
|--------------------------|--------------------|
| TOTAL BUILT AREA         | 669 m <sup>2</sup> |
| House                    | 403 m <sup>2</sup> |
| Access ways              | 109 m <sup>2</sup> |
| Pool                     | 42 m <sup>2</sup>  |
| terraces                 | 115 m <sup>2</sup> |
| Gardens                  | 228 m <sup>2</sup> |
| Covered Parking Spaces   | 4 ud               |
| Uncovered Parking Spaces | 2 ud               |
|                          |                    |