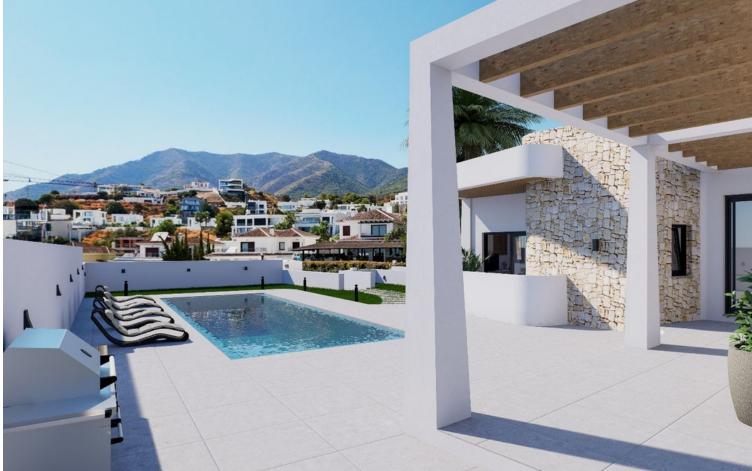

## Sales - House - Mijas 1.496.000€

We are happy to presents you this magnificent off-plan villa. Discover the excellence of coastal living with this modern new build villa in Ibiza style, located in the sought after area of Buenavista of Mijas. This property offers a privileged location, with easy access to the main motorway and panoramic sea views. Designed in a contemporary style, the villa is distributed over three floors and is equipped with a lift for convenience and accessibility. The outdoor area is a true oasis, with a spacious terrace and a large 42 m<sup>2</sup> private swimming pool, ideal for enjoying the sun and the natural surroundings. What really sets this property apart is its unique personalisation programe. Future owners can choose between different levels of material quality (GOLD, PLATINUM and DIAMOND) but there will also be the possibility to adapt the layout according to their personal tastes and needs. This flexibility allows you to create a unique and tailor-made home, perfect for your lifestyle. The interior layout includes three bedrooms, two of them en suite, and two additional bathrooms. The basement offers ample parking space for several cars, providing comfort and security. The plot, which covers 800 m<sup>2</sup>, provides generous outdoor space. In addition, owners can add a variety of exclusive extras, such as a private spa, a gym or a professionally designed garden, among others. These additional options allow the villa to be personalized even further, creating a home that meets all expectations and needs. \*\*LICENCE IN PLACE\*\*