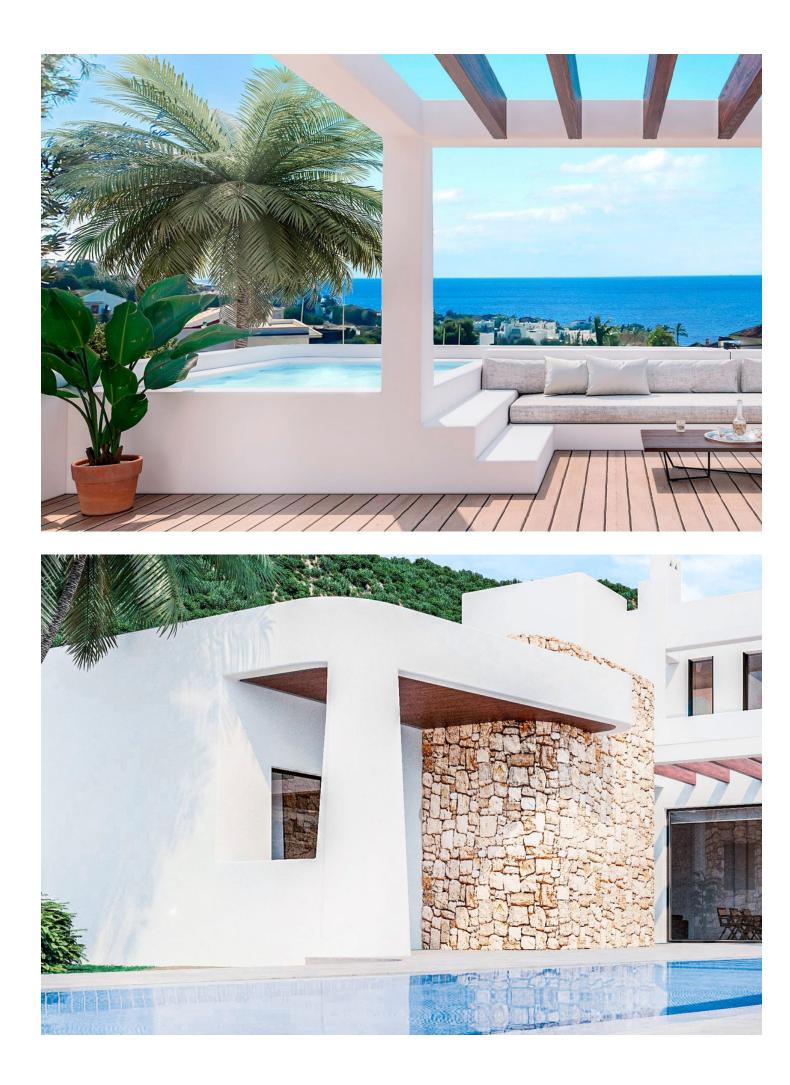

## Sales - House - Mijas 1.496.000€

We are happy to presents you this magnificent off-plan villa. Discover the excellence of coastal living with this modern new build villa in Ibiza style, located in the sought after area of Buenavista of Mijas. This property offers a privileged location, with easy access to the main motorway and panoramic sea views. Designed in a contemporary style, the villa is distributed over three floors and is equipped with a lift for convenience and accessibility. The outdoor area is a true oasis, with a spacious terrace and a large 42 m<sup>2</sup> private swimming pool, ideal for enjoying the sun and the natural surroundings. What really sets this property apart is its unique personalisation programe. Future owners can choose between different levels of material quality (GOLD, PLATINUM and DIAMOND) but there will also be the possibility to adapt the layout according to their personal tastes and needs. This flexibility allows you to create a unique and tailor-made home, perfect for your lifestyle. The interior layout includes three bedrooms, two of them en suite, and two additional bathrooms. The basement offers ample parking space for several cars, providing comfort and security. The plot, which covers 800 m<sup>2</sup>, provides generous outdoor space. In addition, owners can add a variety of exclusive extras, such as a private spa, a gym or a professionally designed garden, among others. These additional options allow the villa to be personalized even further, creating a home that meets all expectations and needs. \*\*LICENCE IN PLACE\*\*