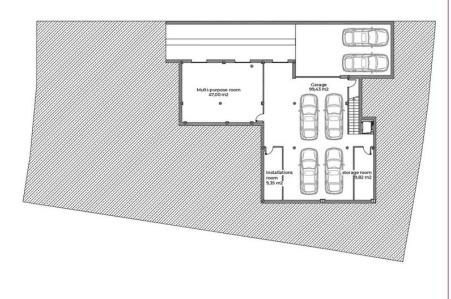

## GENERAL:

| Plot                     | 800m <sup>2</sup>  |
|--------------------------|--------------------|
| TOTAL BUILT AREA         | 669 m <sup>2</sup> |
| House                    | 403 m <sup>2</sup> |
| Access ways              | 109 m <sup>2</sup> |
| Pool                     | 42 m <sup>2</sup>  |
| terraces                 | 115 m <sup>2</sup> |
| Gardens                  | 228 m <sup>2</sup> |
| Covered Parking Spaces   | 4 ud               |
| Uncovered Parking Spaces | 2 ud               |
|                          |                    |

| Plot                     | 800m <sup>2</sup>  |
|--------------------------|--------------------|
| TOTAL BUILT AREA         | 669 m <sup>2</sup> |
| House                    | 403 m <sup>2</sup> |
| Access ways              | 109 m <sup>2</sup> |
| Pool                     | 42 m <sup>2</sup>  |
| terraces                 | 115 m <sup>2</sup> |
| Gardens                  | 228 m <sup>2</sup> |
| Covered Parking Spaces   | 4 ud               |
| Uncovered Parking Spaces | 2 ud               |
|                          |                    |