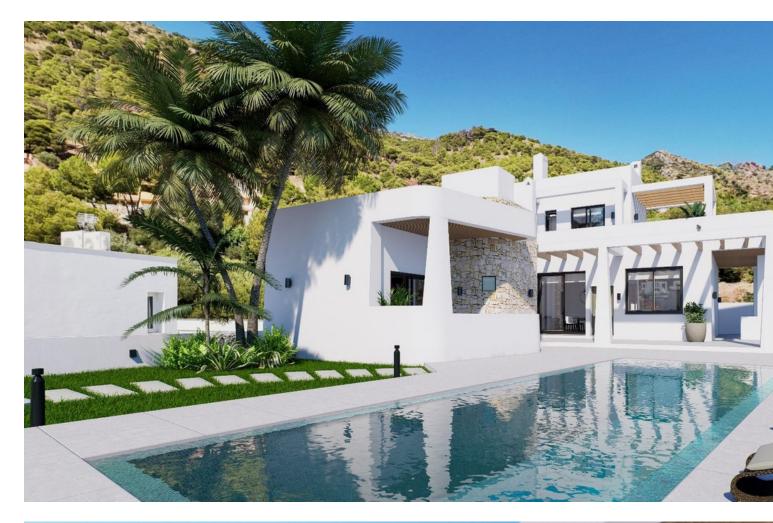

## Sales - House - Mijas 1.496.000€

We are happy to presents you this magnificent off-plan villa. Discover the excellence of coastal living with this modern new build villa in Ibiza style, located in the sought after area of Buenavista of Mijas. This property offers a privileged location, with easy access to the main motorway and panoramic sea views. Designed in a contemporary style, the villa is distributed over three floors and is equipped with a lift for convenience and accessibility. The outdoor area is a true oasis, with a spacious terrace and a large 42 m<sup>2</sup> private swimming pool, ideal for enjoying the sun and the natural surroundings. What really sets this property apart is its unique personalisation programe. Future owners can choose between different levels of material quality (GOLD, PLATINUM and DIAMOND) but there will also be the possibility to adapt the layout according to their personal tastes and needs. This flexibility allows you to create a unique and tailor-made home, perfect for your lifestyle. The interior layout includes three bedrooms, two of them en suite, and two additional bathrooms. The basement offers ample parking space for several cars, providing comfort and security. The plot, which covers 800 m<sup>2</sup>, provides generous outdoor space. In addition, owners can add a variety of exclusive extras, such as a private spa, a gym or a professionally designed garden, among others. These additional options allow the villa to be personalized even further, creating a home that meets all expectations and needs. \*\*LICENCE IN PLACE\*\*