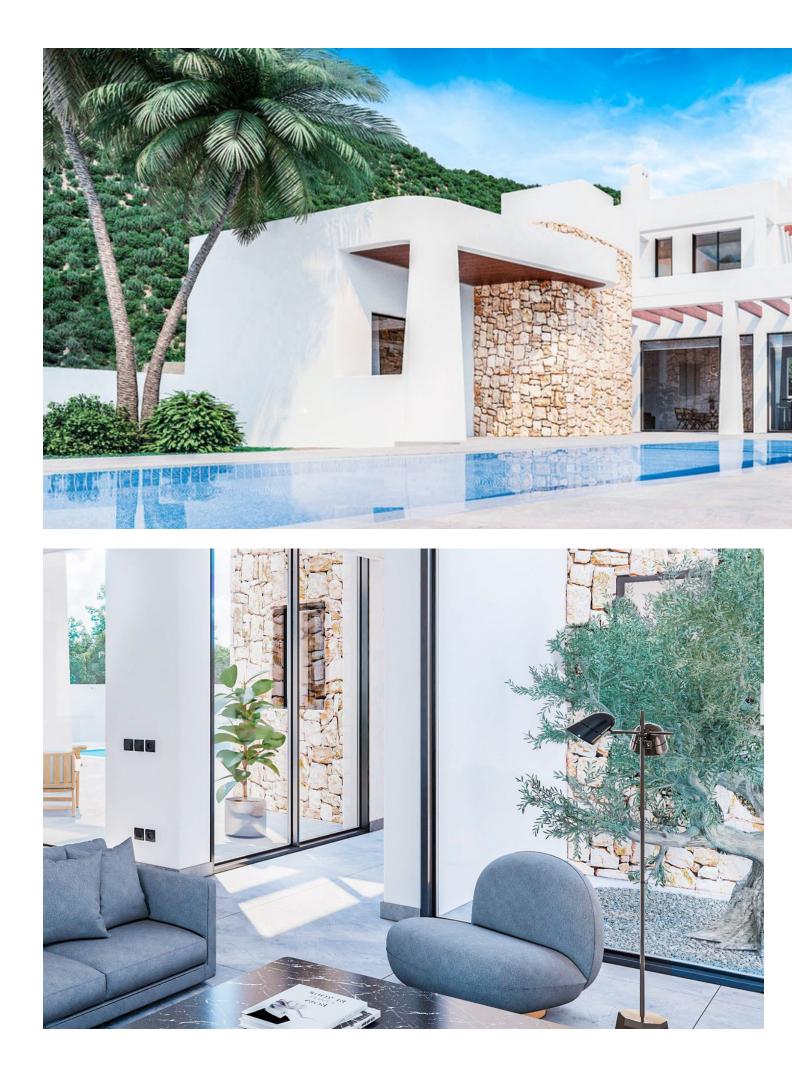

## Sales - House - Mijas 1.496.000€

We are happy to presents you this magnificent off-plan villa. Discover the excellence of coastal living with this modern new build villa in Ibiza style, located in the sought after area of Buenavista of Mijas. This property offers a privileged location, with easy access to the main motorway and panoramic sea views. Designed in a contemporary style, the villa is distributed over three floors and is equipped with a lift for convenience and accessibility. The outdoor area is a true oasis, with a spacious terrace and a large 42 m<sup>2</sup> private swimming pool, ideal for enjoying the sun and the natural surroundings. What really sets this property apart is its unique personalisation programe. Future owners can choose between different levels of material quality (GOLD, PLATINUM and DIAMOND) but there will also be the possibility to adapt the layout according to their personal tastes and needs. This flexibility allows you to create a unique and tailor-made home, perfect for your lifestyle. The interior layout includes three bedrooms, two of them en suite, and two additional bathrooms. The basement offers ample parking space for several cars, providing comfort and security. The plot, which covers 800 m<sup>2</sup>, provides generous outdoor space. In addition, owners can add a variety of exclusive extras, such as a private spa, a gym or a professionally designed garden, among others. These additional options allow the villa to be personalized even further, creating a home that meets all expectations and needs. \*\*LICENCE IN PLACE\*\*