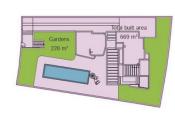

## GENERAL:

| Plot                     | 800m <sup>2</sup>  |
|--------------------------|--------------------|
| TOTAL BUILT AREA         | 669 m <sup>2</sup> |
| House                    | 403 m <sup>2</sup> |
| Access ways              | 109 m <sup>2</sup> |
| Pool                     | 42 m <sup>2</sup>  |
| terraces                 | 115 m <sup>2</sup> |
| Gardens                  | 228 m <sup>2</sup> |
| Covered Parking Spaces   | 4 ud               |
| Uncovered Parking Spaces | 2 ud               |
|                          |                    |

The information contained in this document is for guidance only and has no contractual value.

| _ |                               | <br>_ |               |  |
|---|-------------------------------|-------|---------------|--|
|   | Gardens<br>228 m <sup>2</sup> |       | al built area |  |

| Plot                     | 800m <sup>2</sup>  |
|--------------------------|--------------------|
| TOTAL BUILT AREA         | 669 m <sup>2</sup> |
| House                    | 403 m <sup>2</sup> |
| Access ways              | 109 m <sup>2</sup> |
| Pool                     | 42 m <sup>2</sup>  |
| terraces                 | 115 m <sup>2</sup> |
| Gardens                  | 228 m <sup>2</sup> |
| Covered Parking Spaces   | 4 ud               |
| Uncovered Parking Spaces | 2 ud               |
|                          |                    |