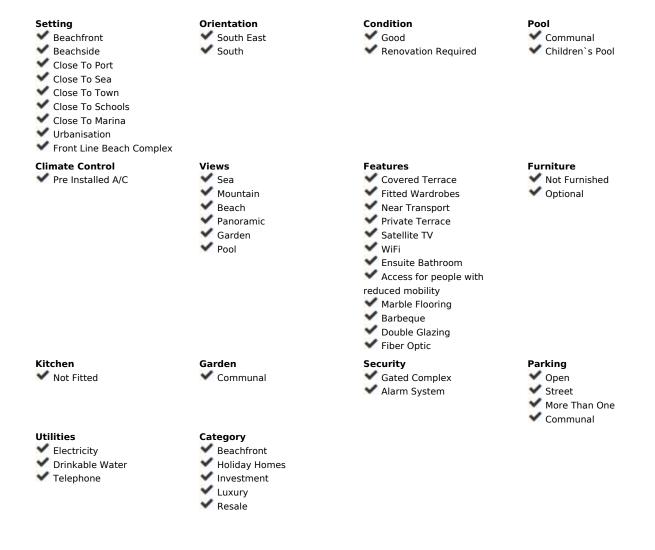

## Sales - House - Estepona 775.000€

Estepona House

Community: 1,788 EUR / year IBI: 842 EUR / year

4

2

150 m<sup>2</sup>

FRONT LINE BEACH TOWNHOUSE, . Magnificent opportunity to acquire these property in a spectacular position from where you can contemplate spectacular sunrises over the sea. Located in the town of Estepona, 5 minutes drive from the town centre of picturesque Estepona and another 5 minutes from Sabinillas and the attractive Puerto de la Duquesa, Marbella 20 minutes away. This privileg south - south-east facing property have sun all day long, offering PANORAMIC VIEWS OF THE SEA, GIBRALTAR and AFRICA. Direct access to the swimming pool and the beach from its large ground floor and the 30m2 TERRACE. Enjoys total tranquillity, privacy and great comfort. It consists of 4 bedrooms, (1 en-suite) and 2 bathrooms, spacious living rooms with plenty of natural light and with great potential for reform. The complex consists of 60 properties, has large green areas facing the sea, 2 swimming pools (one for children) and is very well maintained, even being of low community cost. Close to the golf courses, some restaurants and with very good access to the motorway. Needs some refurbishment but is a great opportunity. Viewing is highly recommended.