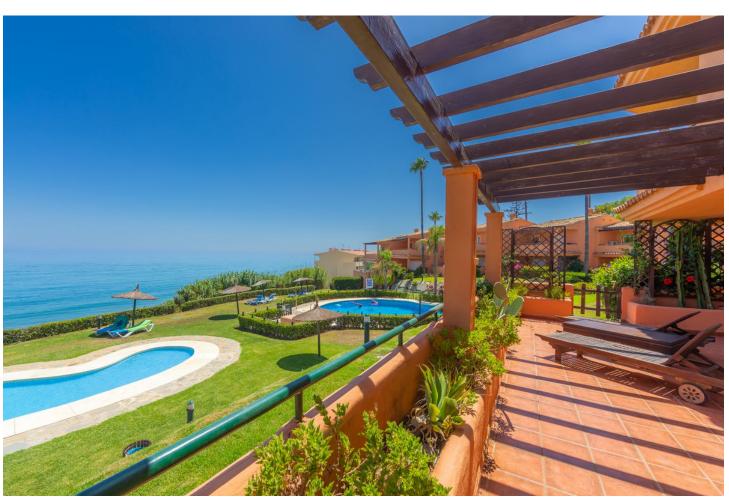

## Sales - House - Estepona 775.000€

Estepona House

Community: 1,788 EUR / year IBI: 842 EUR / year

4

2

150 m<sup>2</sup>

FRONT LINE BEACH TOWNHOUSE, . Magnificent opportunity to acquire these property in a spectacular position from where you can contemplate spectacular sunrises over the sea. Located in the town of Estepona, 5 minutes drive from the town centre of picturesque Estepona and another 5 minutes from Sabinillas and the attractive Puerto de la Duquesa, Marbella 20 minutes away. This privileg south - south-east facing property have sun all day long, offering PANORAMIC VIEWS OF THE SEA, GIBRALTAR and AFRICA. Direct access to the swimming pool and the beach from its large ground floor and the 30m2 TERRACE. Enjoys total tranquillity, privacy and great comfort. It consists of 4 bedrooms, (1 en-suite) and 2 bathrooms, spacious living rooms with plenty of natural light and with great potential for reform. The complex consists of 60 properties, has large green areas facing the sea, 2 swimming pools (one for children) and is very well maintained, even being of low community cost. Close to the golf courses, some restaurants and with very good access to the motorway. Needs some refurbishment but is a great opportunity. Viewing is highly recommended.