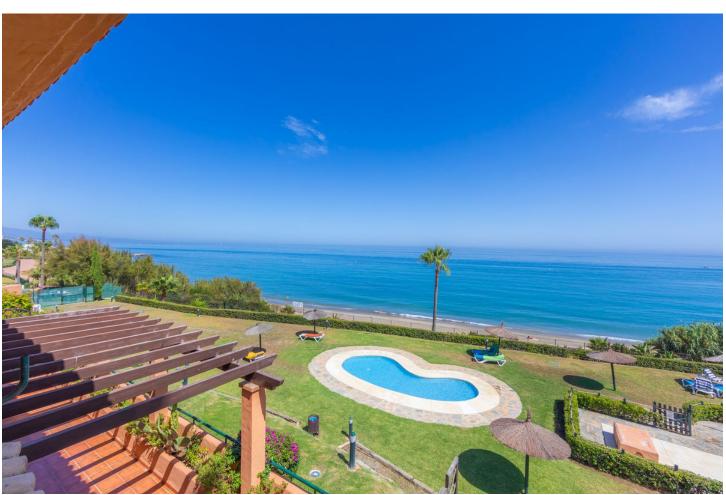

## Sales - House - Estepona 775.000€

Estepona House

Community: 1,788 EUR / year IBI: 842 EUR / year

4

2

150 m<sup>2</sup>

FRONT LINE BEACH TOWNHOUSE, . Magnificent opportunity to acquire these property in a spectacular position from where you can contemplate spectacular sunrises over the sea. Located in the town of Estepona, 5 minutes drive from the town centre of picturesque Estepona and another 5 minutes from Sabinillas and the attractive Puerto de la Duquesa, Marbella 20 minutes away. This privileg south - south-east facing property have sun all day long, offering PANORAMIC VIEWS OF THE SEA, GIBRALTAR and AFRICA. Direct access to the swimming pool and the beach from its large ground floor and the 30m2 TERRACE. Enjoys total tranquillity, privacy and great comfort. It consists of 4 bedrooms, (1 en-suite) and 2 bathrooms, spacious living rooms with plenty of natural light and with great potential for reform. The complex consists of 60 properties, has large green areas facing the sea, 2 swimming pools (one for children) and is very well maintained, even being of low community cost. Close to the golf courses, some restaurants and with very good access to the motorway. Needs some refurbishment but is a great opportunity. Viewing is highly recommended.