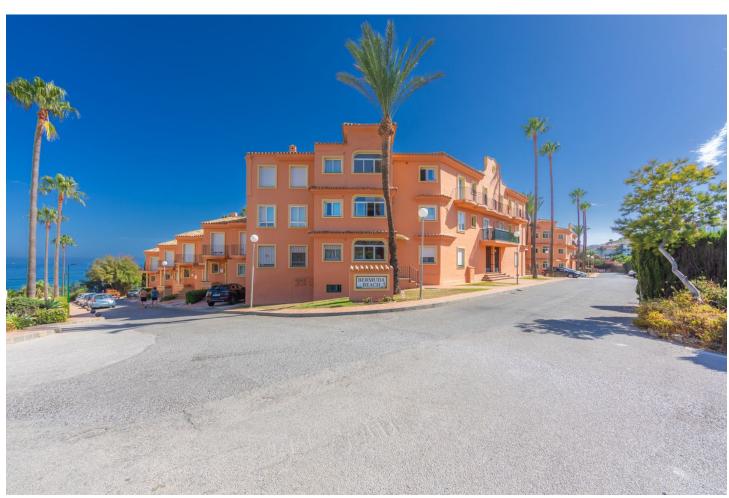

## Sales - House - Estepona 775.000€

Estepona House

Community: 1,788 EUR / year IBI: 842 EUR / year

4

2

150 m<sup>2</sup>

FRONT LINE BEACH TOWNHOUSE, . Magnificent opportunity to acquire these property in a spectacular position from where you can contemplate spectacular sunrises over the sea. Located in the town of Estepona, 5 minutes drive from the town centre of picturesque Estepona and another 5 minutes from Sabinillas and the attractive Puerto de la Duquesa, Marbella 20 minutes away. This privileg south - south-east facing property have sun all day long, offering PANORAMIC VIEWS OF THE SEA, GIBRALTAR and AFRICA. Direct access to the swimming pool and the beach from its large ground floor and the 30m2 TERRACE. Enjoys total tranquillity, privacy and great comfort. It consists of 4 bedrooms, (1 en-suite) and 2 bathrooms, spacious living rooms with plenty of natural light and with great potential for reform. The complex consists of 60 properties, has large green areas facing the sea, 2 swimming pools (one for children) and is very well maintained, even being of low community cost. Close to the golf courses, some restaurants and with very good access to the motorway. Needs some refurbishment but is a great opportunity. Viewing is highly recommended.