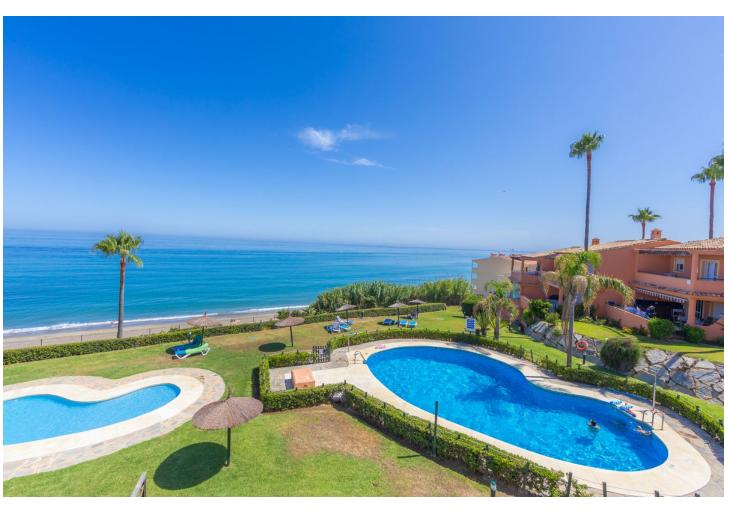

## Sales - House - Estepona 775.000€

Estepona House

Community: 1,788 EUR / year IBI: 842 EUR / year

4

2

150 m<sup>2</sup>

FRONT LINE BEACH TOWNHOUSE, . Magnificent opportunity to acquire these property in a spectacular position from where you can contemplate spectacular sunrises over the sea. Located in the town of Estepona, 5 minutes drive from the town centre of picturesque Estepona and another 5 minutes from Sabinillas and the attractive Puerto de la Duquesa, Marbella 20 minutes away. This privileg south - south-east facing property have sun all day long, offering PANORAMIC VIEWS OF THE SEA, GIBRALTAR and AFRICA. Direct access to the swimming pool and the beach from its large ground floor and the 30m2 TERRACE. Enjoys total tranquillity, privacy and great comfort. It consists of 4 bedrooms, (1 en-suite) and 2 bathrooms, spacious living rooms with plenty of natural light and with great potential for reform. The complex consists of 60 properties, has large green areas facing the sea, 2 swimming pools (one for children) and is very well maintained, even being of low community cost. Close to the golf courses, some restaurants and with very good access to the motorway. Needs some refurbishment but is a great opportunity. Viewing is highly recommended.