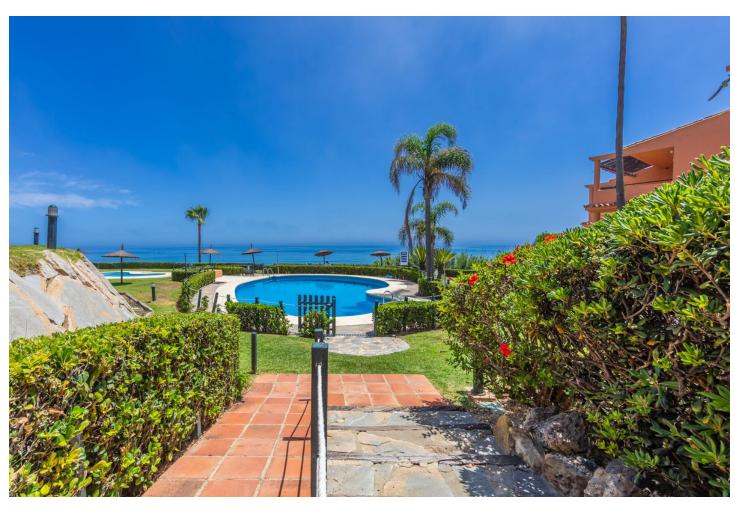

## Sales - House - Estepona 775.000€

Estepona House

Community: 1,788 EUR / year IBI: 842 EUR / year

4

2

150 m<sup>2</sup>

FRONT LINE BEACH TOWNHOUSE, . Magnificent opportunity to acquire these property in a spectacular position from where you can contemplate spectacular sunrises over the sea. Located in the town of Estepona, 5 minutes drive from the town centre of picturesque Estepona and another 5 minutes from Sabinillas and the attractive Puerto de la Duquesa, Marbella 20 minutes away. This privileg south - south-east facing property have sun all day long, offering PANORAMIC VIEWS OF THE SEA, GIBRALTAR and AFRICA. Direct access to the swimming pool and the beach from its large ground floor and the 30m2 TERRACE. Enjoys total tranquillity, privacy and great comfort. It consists of 4 bedrooms, (1 en-suite) and 2 bathrooms, spacious living rooms with plenty of natural light and with great potential for reform. The complex consists of 60 properties, has large green areas facing the sea, 2 swimming pools (one for children) and is very well maintained, even being of low community cost. Close to the golf courses, some restaurants and with very good access to the motorway. Needs some refurbishment but is a great opportunity. Viewing is highly recommended.