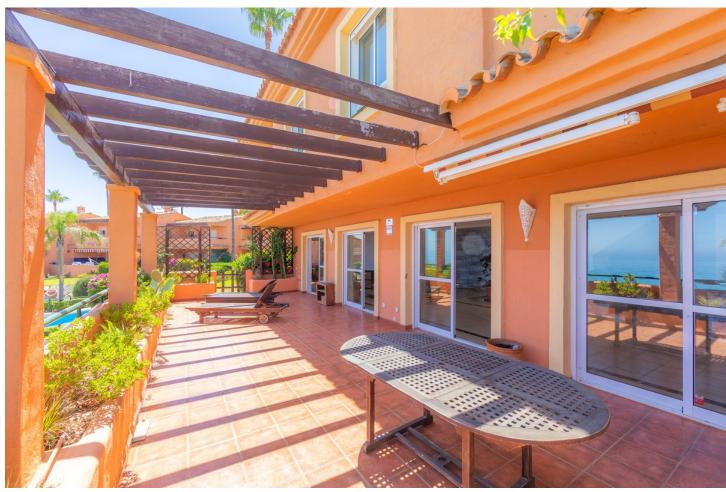

## Sales - House - Estepona 775.000€

Estepona House

Community: 1,788 EUR / year IBI: 842 EUR / year

4

2

150 m<sup>2</sup>

FRONT LINE BEACH TOWNHOUSE, . Magnificent opportunity to acquire these property in a spectacular position from where you can contemplate spectacular sunrises over the sea. Located in the town of Estepona, 5 minutes drive from the town centre of picturesque Estepona and another 5 minutes from Sabinillas and the attractive Puerto de la Duquesa, Marbella 20 minutes away. This privileg south - south-east facing property have sun all day long, offering PANORAMIC VIEWS OF THE SEA, GIBRALTAR and AFRICA. Direct access to the swimming pool and the beach from its large ground floor and the 30m2 TERRACE. Enjoys total tranquillity, privacy and great comfort. It consists of 4 bedrooms, (1 en-suite) and 2 bathrooms, spacious living rooms with plenty of natural light and with great potential for reform. The complex consists of 60 properties, has large green areas facing the sea, 2 swimming pools (one for children) and is very well maintained, even being of low community cost. Close to the golf courses, some restaurants and with very good access to the motorway. Needs some refurbishment but is a great opportunity. Viewing is highly recommended.