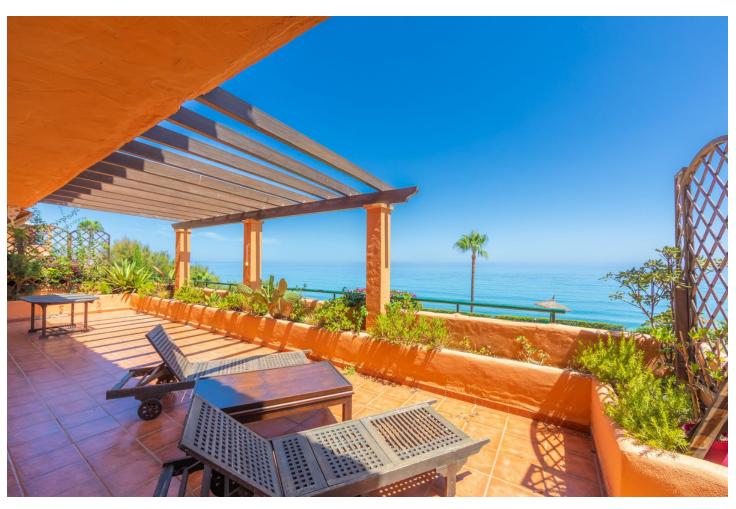

## Sales - House - Estepona 775.000€

Estepona House

Community: 1,788 EUR / year IBI: 842 EUR / year

4

2

150 m<sup>2</sup>

FRONT LINE BEACH TOWNHOUSE, . Magnificent opportunity to acquire these property in a spectacular position from where you can contemplate spectacular sunrises over the sea. Located in the town of Estepona, 5 minutes drive from the town centre of picturesque Estepona and another 5 minutes from Sabinillas and the attractive Puerto de la Duquesa, Marbella 20 minutes away. This privileg south - south-east facing property have sun all day long, offering PANORAMIC VIEWS OF THE SEA, GIBRALTAR and AFRICA. Direct access to the swimming pool and the beach from its large ground floor and the 30m2 TERRACE. Enjoys total tranquillity, privacy and great comfort. It consists of 4 bedrooms, (1 en-suite) and 2 bathrooms, spacious living rooms with plenty of natural light and with great potential for reform. The complex consists of 60 properties, has large green areas facing the sea, 2 swimming pools (one for children) and is very well maintained, even being of low community cost. Close to the golf courses, some restaurants and with very good access to the motorway. Needs some refurbishment but is a great opportunity. Viewing is highly recommended.