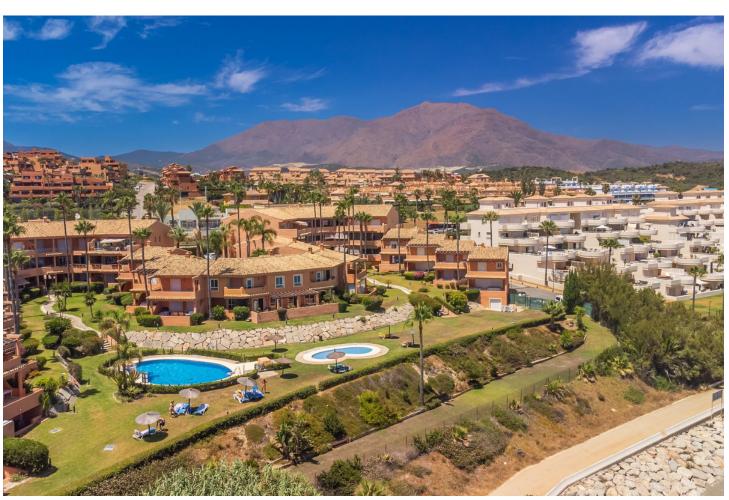

## Sales - House - Estepona 775.000€

Estepona House

Community: 1,788 EUR / year IBI: 842 EUR / year

4

2

150 m<sup>2</sup>

FRONT LINE BEACH TOWNHOUSE, . Magnificent opportunity to acquire these property in a spectacular position from where you can contemplate spectacular sunrises over the sea. Located in the town of Estepona, 5 minutes drive from the town centre of picturesque Estepona and another 5 minutes from Sabinillas and the attractive Puerto de la Duquesa, Marbella 20 minutes away. This privileg south - south-east facing property have sun all day long, offering PANORAMIC VIEWS OF THE SEA, GIBRALTAR and AFRICA. Direct access to the swimming pool and the beach from its large ground floor and the 30m2 TERRACE. Enjoys total tranquillity, privacy and great comfort. It consists of 4 bedrooms, (1 en-suite) and 2 bathrooms, spacious living rooms with plenty of natural light and with great potential for reform. The complex consists of 60 properties, has large green areas facing the sea, 2 swimming pools (one for children) and is very well maintained, even being of low community cost. Close to the golf courses, some restaurants and with very good access to the motorway. Needs some refurbishment but is a great opportunity. Viewing is highly recommended.