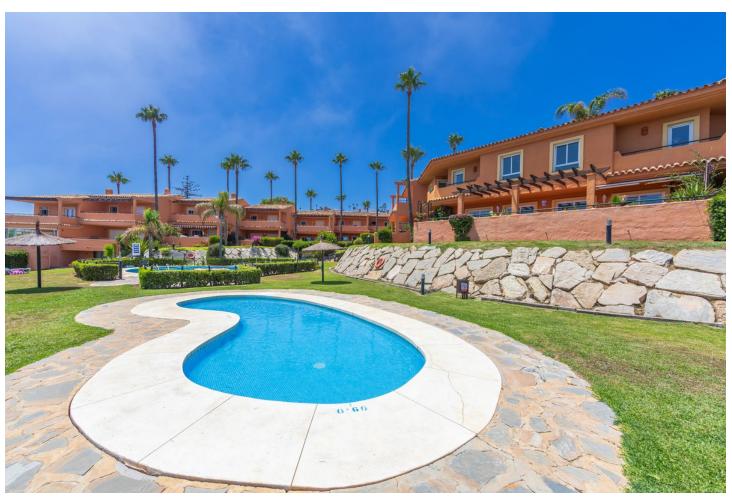

## Sales - House - Estepona 775.000€

Estepona House

Community: 1,788 EUR / year IBI: 842 EUR / year

4

2

150 m<sup>2</sup>

FRONT LINE BEACH TOWNHOUSE, . Magnificent opportunity to acquire these property in a spectacular position from where you can contemplate spectacular sunrises over the sea. Located in the town of Estepona, 5 minutes drive from the town centre of picturesque Estepona and another 5 minutes from Sabinillas and the attractive Puerto de la Duquesa, Marbella 20 minutes away. This privileg south - south-east facing property have sun all day long, offering PANORAMIC VIEWS OF THE SEA, GIBRALTAR and AFRICA. Direct access to the swimming pool and the beach from its large ground floor and the 30m2 TERRACE. Enjoys total tranquillity, privacy and great comfort. It consists of 4 bedrooms, (1 en-suite) and 2 bathrooms, spacious living rooms with plenty of natural light and with great potential for reform. The complex consists of 60 properties, has large green areas facing the sea, 2 swimming pools (one for children) and is very well maintained, even being of low community cost. Close to the golf courses, some restaurants and with very good access to the motorway. Needs some refurbishment but is a great opportunity. Viewing is highly recommended.