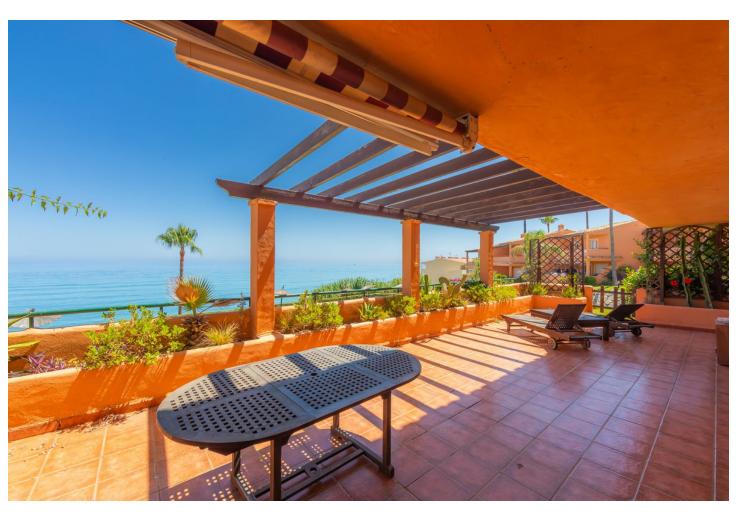

## Sales - House - Estepona 775.000€

Estepona House

Community: 1,788 EUR / year IBI: 842 EUR / year

4

2

150 m<sup>2</sup>

FRONT LINE BEACH TOWNHOUSE, . Magnificent opportunity to acquire these property in a spectacular position from where you can contemplate spectacular sunrises over the sea. Located in the town of Estepona, 5 minutes drive from the town centre of picturesque Estepona and another 5 minutes from Sabinillas and the attractive Puerto de la Duquesa, Marbella 20 minutes away. This privileg south - south-east facing property have sun all day long, offering PANORAMIC VIEWS OF THE SEA, GIBRALTAR and AFRICA. Direct access to the swimming pool and the beach from its large ground floor and the 30m2 TERRACE. Enjoys total tranquillity, privacy and great comfort. It consists of 4 bedrooms, (1 en-suite) and 2 bathrooms, spacious living rooms with plenty of natural light and with great potential for reform. The complex consists of 60 properties, has large green areas facing the sea, 2 swimming pools (one for children) and is very well maintained, even being of low community cost. Close to the golf courses, some restaurants and with very good access to the motorway. Needs some refurbishment but is a great opportunity. Viewing is highly recommended.