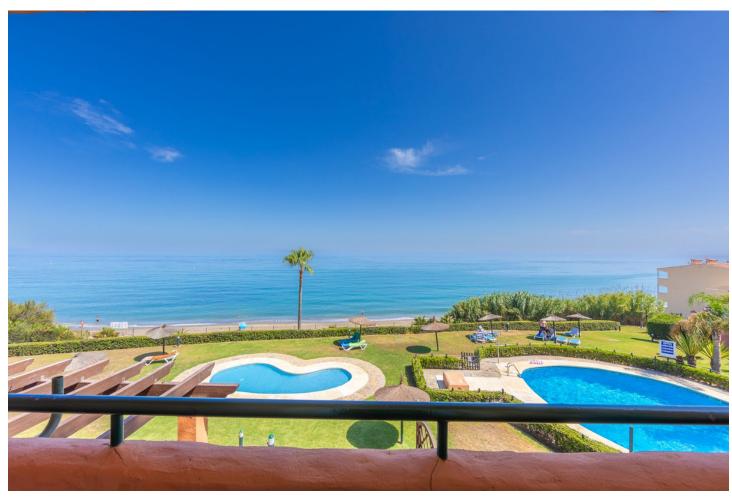

## Sales - House - Estepona 775.000€

Estepona House

Community: 1,788 EUR / year IBI: 842 EUR / year

4

2

150 m<sup>2</sup>

FRONT LINE BEACH TOWNHOUSE, . Magnificent opportunity to acquire these property in a spectacular position from where you can contemplate spectacular sunrises over the sea. Located in the town of Estepona, 5 minutes drive from the town centre of picturesque Estepona and another 5 minutes from Sabinillas and the attractive Puerto de la Duquesa, Marbella 20 minutes away. This privileg south - south-east facing property have sun all day long, offering PANORAMIC VIEWS OF THE SEA, GIBRALTAR and AFRICA. Direct access to the swimming pool and the beach from its large ground floor and the 30m2 TERRACE. Enjoys total tranquillity, privacy and great comfort. It consists of 4 bedrooms, (1 en-suite) and 2 bathrooms, spacious living rooms with plenty of natural light and with great potential for reform. The complex consists of 60 properties, has large green areas facing the sea, 2 swimming pools (one for children) and is very well maintained, even being of low community cost. Close to the golf courses, some restaurants and with very good access to the motorway. Needs some refurbishment but is a great opportunity. Viewing is highly recommended.