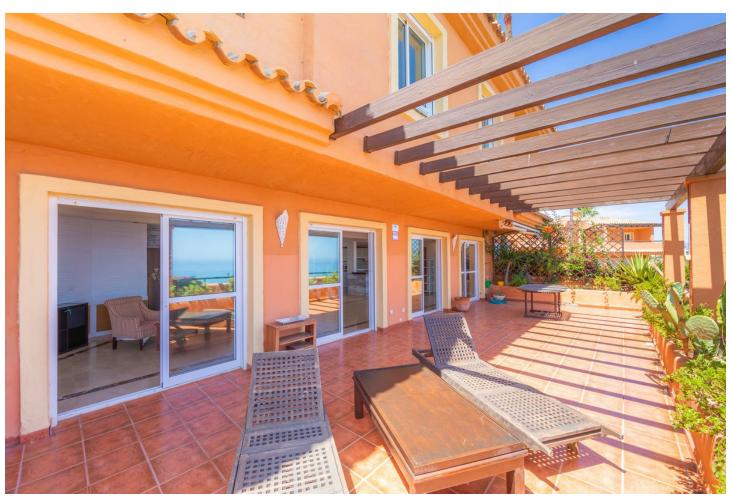

## Sales - House - Estepona 775.000€

Estepona House

Community: 1,788 EUR / year IBI: 842 EUR / year

4

2

150 m<sup>2</sup>

FRONT LINE BEACH TOWNHOUSE, . Magnificent opportunity to acquire these property in a spectacular position from where you can contemplate spectacular sunrises over the sea. Located in the town of Estepona, 5 minutes drive from the town centre of picturesque Estepona and another 5 minutes from Sabinillas and the attractive Puerto de la Duquesa, Marbella 20 minutes away. This privileg south - south-east facing property have sun all day long, offering PANORAMIC VIEWS OF THE SEA, GIBRALTAR and AFRICA. Direct access to the swimming pool and the beach from its large ground floor and the 30m2 TERRACE. Enjoys total tranquillity, privacy and great comfort. It consists of 4 bedrooms, (1 en-suite) and 2 bathrooms, spacious living rooms with plenty of natural light and with great potential for reform. The complex consists of 60 properties, has large green areas facing the sea, 2 swimming pools (one for children) and is very well maintained, even being of low community cost. Close to the golf courses, some restaurants and with very good access to the motorway. Needs some refurbishment but is a great opportunity. Viewing is highly recommended.