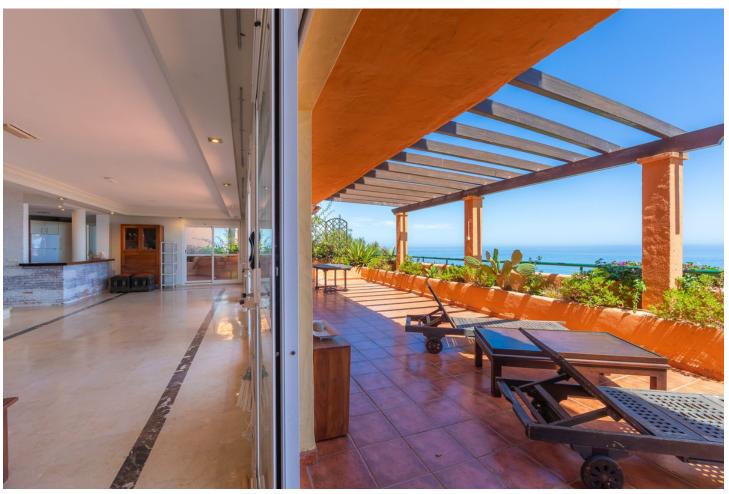

## Sales - House - Estepona 775.000€

Estepona House

Community: 1,788 EUR / year IBI: 842 EUR / year

4

2

150 m<sup>2</sup>

FRONT LINE BEACH TOWNHOUSE, . Magnificent opportunity to acquire these property in a spectacular position from where you can contemplate spectacular sunrises over the sea. Located in the town of Estepona, 5 minutes drive from the town centre of picturesque Estepona and another 5 minutes from Sabinillas and the attractive Puerto de la Duquesa, Marbella 20 minutes away. This privileg south - south-east facing property have sun all day long, offering PANORAMIC VIEWS OF THE SEA, GIBRALTAR and AFRICA. Direct access to the swimming pool and the beach from its large ground floor and the 30m2 TERRACE. Enjoys total tranquillity, privacy and great comfort. It consists of 4 bedrooms, (1 en-suite) and 2 bathrooms, spacious living rooms with plenty of natural light and with great potential for reform. The complex consists of 60 properties, has large green areas facing the sea, 2 swimming pools (one for children) and is very well maintained, even being of low community cost. Close to the golf courses, some restaurants and with very good access to the motorway. Needs some refurbishment but is a great opportunity. Viewing is highly recommended.