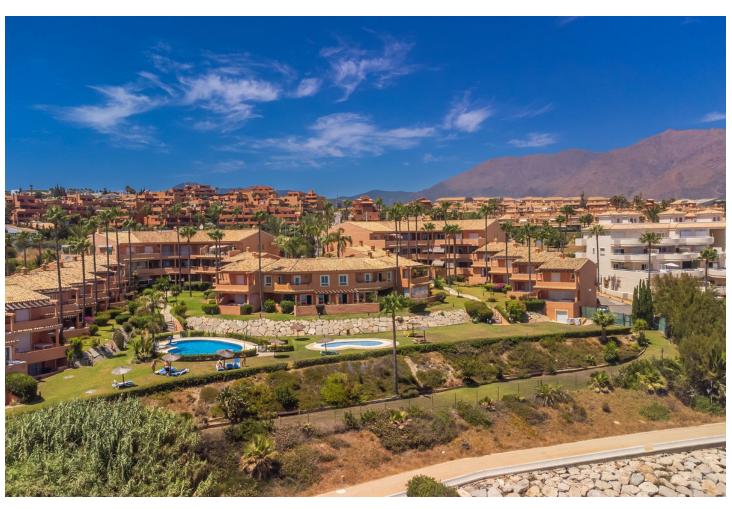

## Sales - House - Estepona 775.000€

Estepona House

Community: 1,788 EUR / year IBI: 842 EUR / year

4

2

150 m<sup>2</sup>

FRONT LINE BEACH TOWNHOUSE, . Magnificent opportunity to acquire these property in a spectacular position from where you can contemplate spectacular sunrises over the sea. Located in the town of Estepona, 5 minutes drive from the town centre of picturesque Estepona and another 5 minutes from Sabinillas and the attractive Puerto de la Duquesa, Marbella 20 minutes away. This privileg south - south-east facing property have sun all day long, offering PANORAMIC VIEWS OF THE SEA, GIBRALTAR and AFRICA. Direct access to the swimming pool and the beach from its large ground floor and the 30m2 TERRACE. Enjoys total tranquillity, privacy and great comfort. It consists of 4 bedrooms, (1 en-suite) and 2 bathrooms, spacious living rooms with plenty of natural light and with great potential for reform. The complex consists of 60 properties, has large green areas facing the sea, 2 swimming pools (one for children) and is very well maintained, even being of low community cost. Close to the golf courses, some restaurants and with very good access to the motorway. Needs some refurbishment but is a great opportunity. Viewing is highly recommended.