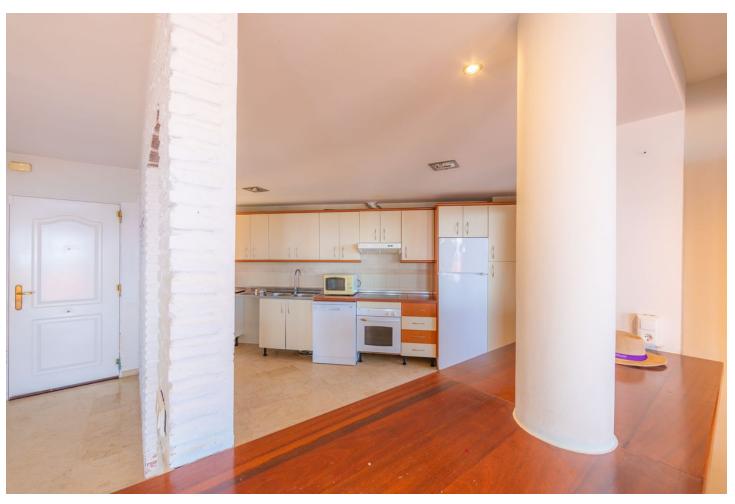

## Sales - House - Estepona 775.000€

Estepona House

Community: 1,788 EUR / year IBI: 842 EUR / year

4

2

150 m<sup>2</sup>

FRONT LINE BEACH TOWNHOUSE, . Magnificent opportunity to acquire these property in a spectacular position from where you can contemplate spectacular sunrises over the sea. Located in the town of Estepona, 5 minutes drive from the town centre of picturesque Estepona and another 5 minutes from Sabinillas and the attractive Puerto de la Duquesa, Marbella 20 minutes away. This privileg south - south-east facing property have sun all day long, offering PANORAMIC VIEWS OF THE SEA, GIBRALTAR and AFRICA. Direct access to the swimming pool and the beach from its large ground floor and the 30m2 TERRACE. Enjoys total tranquillity, privacy and great comfort. It consists of 4 bedrooms, (1 en-suite) and 2 bathrooms, spacious living rooms with plenty of natural light and with great potential for reform. The complex consists of 60 properties, has large green areas facing the sea, 2 swimming pools (one for children) and is very well maintained, even being of low community cost. Close to the golf courses, some restaurants and with very good access to the motorway. Needs some refurbishment but is a great opportunity. Viewing is highly recommended.