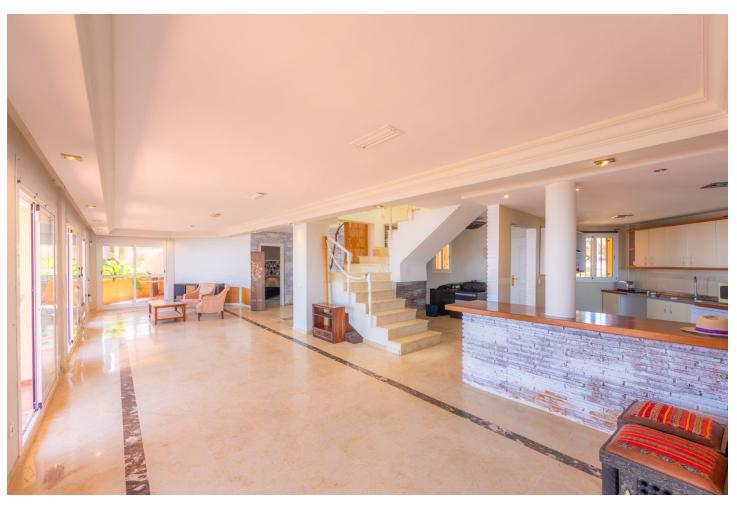

## Sales - House - Estepona 775.000€

Estepona House

Community: 1,788 EUR / year IBI: 842 EUR / year

4

2

150 m<sup>2</sup>

FRONT LINE BEACH TOWNHOUSE, . Magnificent opportunity to acquire these property in a spectacular position from where you can contemplate spectacular sunrises over the sea. Located in the town of Estepona, 5 minutes drive from the town centre of picturesque Estepona and another 5 minutes from Sabinillas and the attractive Puerto de la Duquesa, Marbella 20 minutes away. This privileg south - south-east facing property have sun all day long, offering PANORAMIC VIEWS OF THE SEA, GIBRALTAR and AFRICA. Direct access to the swimming pool and the beach from its large ground floor and the 30m2 TERRACE. Enjoys total tranquillity, privacy and great comfort. It consists of 4 bedrooms, (1 en-suite) and 2 bathrooms, spacious living rooms with plenty of natural light and with great potential for reform. The complex consists of 60 properties, has large green areas facing the sea, 2 swimming pools (one for children) and is very well maintained, even being of low community cost. Close to the golf courses, some restaurants and with very good access to the motorway. Needs some refurbishment but is a great opportunity. Viewing is highly recommended.