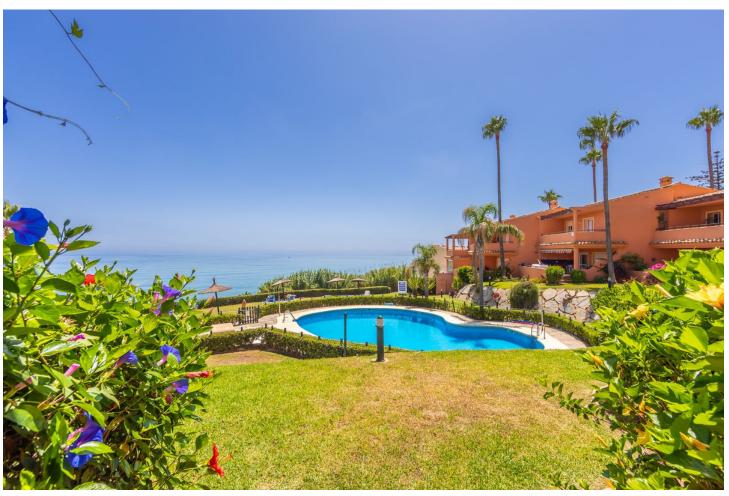

## Sales - House - Estepona 775.000€

Estepona House

Community: 1,788 EUR / year IBI: 842 EUR / year

4

2

150 m<sup>2</sup>

FRONT LINE BEACH TOWNHOUSE, . Magnificent opportunity to acquire these property in a spectacular position from where you can contemplate spectacular sunrises over the sea. Located in the town of Estepona, 5 minutes drive from the town centre of picturesque Estepona and another 5 minutes from Sabinillas and the attractive Puerto de la Duquesa, Marbella 20 minutes away. This privileg south - south-east facing property have sun all day long, offering PANORAMIC VIEWS OF THE SEA, GIBRALTAR and AFRICA. Direct access to the swimming pool and the beach from its large ground floor and the 30m2 TERRACE. Enjoys total tranquillity, privacy and great comfort. It consists of 4 bedrooms, (1 en-suite) and 2 bathrooms, spacious living rooms with plenty of natural light and with great potential for reform. The complex consists of 60 properties, has large green areas facing the sea, 2 swimming pools (one for children) and is very well maintained, even being of low community cost. Close to the golf courses, some restaurants and with very good access to the motorway. Needs some refurbishment but is a great opportunity. Viewing is highly recommended.