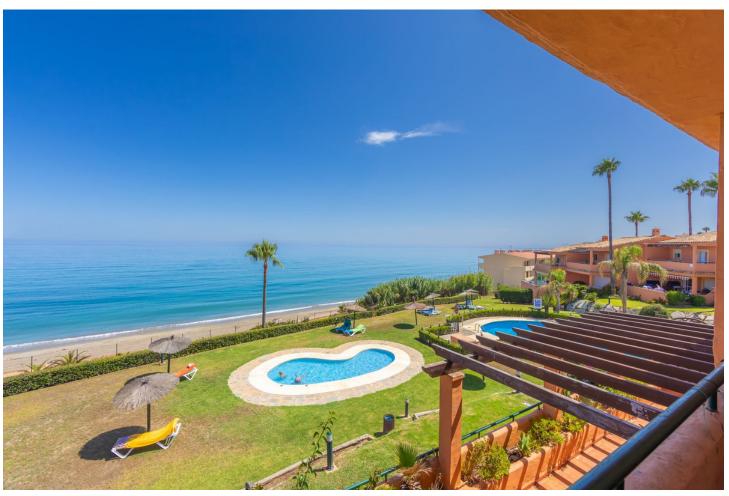

## Sales - House - Estepona 775.000€

Estepona House

Community: 1,788 EUR / year IBI: 842 EUR / year

4

2

150 m<sup>2</sup>

FRONT LINE BEACH TOWNHOUSE, . Magnificent opportunity to acquire these property in a spectacular position from where you can contemplate spectacular sunrises over the sea. Located in the town of Estepona, 5 minutes drive from the town centre of picturesque Estepona and another 5 minutes from Sabinillas and the attractive Puerto de la Duquesa, Marbella 20 minutes away. This privileg south - south-east facing property have sun all day long, offering PANORAMIC VIEWS OF THE SEA, GIBRALTAR and AFRICA. Direct access to the swimming pool and the beach from its large ground floor and the 30m2 TERRACE. Enjoys total tranquillity, privacy and great comfort. It consists of 4 bedrooms, (1 en-suite) and 2 bathrooms, spacious living rooms with plenty of natural light and with great potential for reform. The complex consists of 60 properties, has large green areas facing the sea, 2 swimming pools (one for children) and is very well maintained, even being of low community cost. Close to the golf courses, some restaurants and with very good access to the motorway. Needs some refurbishment but is a great opportunity. Viewing is highly recommended.