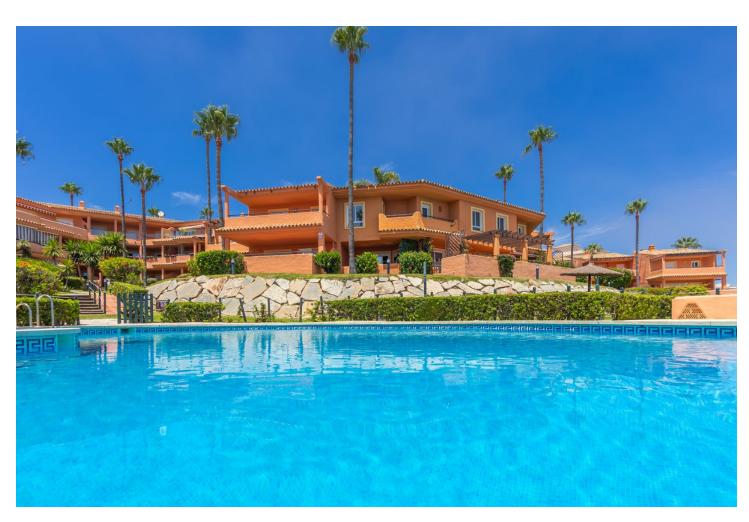

## Sales - House - Estepona 775.000€

Estepona House

Community: 1,788 EUR / year IBI: 842 EUR / year

4

2

150 m<sup>2</sup>

FRONT LINE BEACH TOWNHOUSE, . Magnificent opportunity to acquire these property in a spectacular position from where you can contemplate spectacular sunrises over the sea. Located in the town of Estepona, 5 minutes drive from the town centre of picturesque Estepona and another 5 minutes from Sabinillas and the attractive Puerto de la Duquesa, Marbella 20 minutes away. This privileg south - south-east facing property have sun all day long, offering PANORAMIC VIEWS OF THE SEA, GIBRALTAR and AFRICA. Direct access to the swimming pool and the beach from its large ground floor and the 30m2 TERRACE. Enjoys total tranquillity, privacy and great comfort. It consists of 4 bedrooms, (1 en-suite) and 2 bathrooms, spacious living rooms with plenty of natural light and with great potential for reform. The complex consists of 60 properties, has large green areas facing the sea, 2 swimming pools (one for children) and is very well maintained, even being of low community cost. Close to the golf courses, some restaurants and with very good access to the motorway. Needs some refurbishment but is a great opportunity. Viewing is highly recommended.