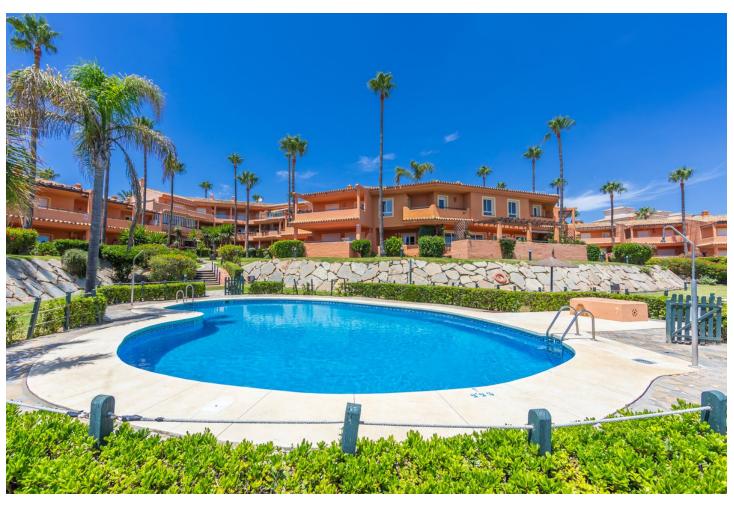

## Sales - House - Estepona 775.000€

Estepona House

Community: 1,788 EUR / year IBI: 842 EUR / year

4

2

150 m<sup>2</sup>

FRONT LINE BEACH TOWNHOUSE, . Magnificent opportunity to acquire these property in a spectacular position from where you can contemplate spectacular sunrises over the sea. Located in the town of Estepona, 5 minutes drive from the town centre of picturesque Estepona and another 5 minutes from Sabinillas and the attractive Puerto de la Duquesa, Marbella 20 minutes away. This privileg south - south-east facing property have sun all day long, offering PANORAMIC VIEWS OF THE SEA, GIBRALTAR and AFRICA. Direct access to the swimming pool and the beach from its large ground floor and the 30m2 TERRACE. Enjoys total tranquillity, privacy and great comfort. It consists of 4 bedrooms, (1 en-suite) and 2 bathrooms, spacious living rooms with plenty of natural light and with great potential for reform. The complex consists of 60 properties, has large green areas facing the sea, 2 swimming pools (one for children) and is very well maintained, even being of low community cost. Close to the golf courses, some restaurants and with very good access to the motorway. Needs some refurbishment but is a great opportunity. Viewing is highly recommended.