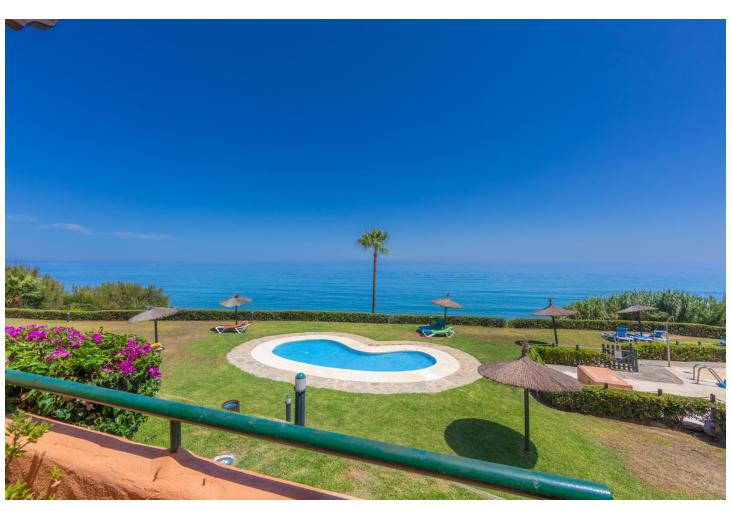

## Sales - House - Estepona 775.000€

Estepona House

Community: 1,788 EUR / year IBI: 842 EUR / year

4

2

150 m<sup>2</sup>

FRONT LINE BEACH TOWNHOUSE, . Magnificent opportunity to acquire these property in a spectacular position from where you can contemplate spectacular sunrises over the sea. Located in the town of Estepona, 5 minutes drive from the town centre of picturesque Estepona and another 5 minutes from Sabinillas and the attractive Puerto de la Duquesa, Marbella 20 minutes away. This privileg south - south-east facing property have sun all day long, offering PANORAMIC VIEWS OF THE SEA, GIBRALTAR and AFRICA. Direct access to the swimming pool and the beach from its large ground floor and the 30m2 TERRACE. Enjoys total tranquillity, privacy and great comfort. It consists of 4 bedrooms, (1 en-suite) and 2 bathrooms, spacious living rooms with plenty of natural light and with great potential for reform. The complex consists of 60 properties, has large green areas facing the sea, 2 swimming pools (one for children) and is very well maintained, even being of low community cost. Close to the golf courses, some restaurants and with very good access to the motorway. Needs some refurbishment but is a great opportunity. Viewing is highly recommended.