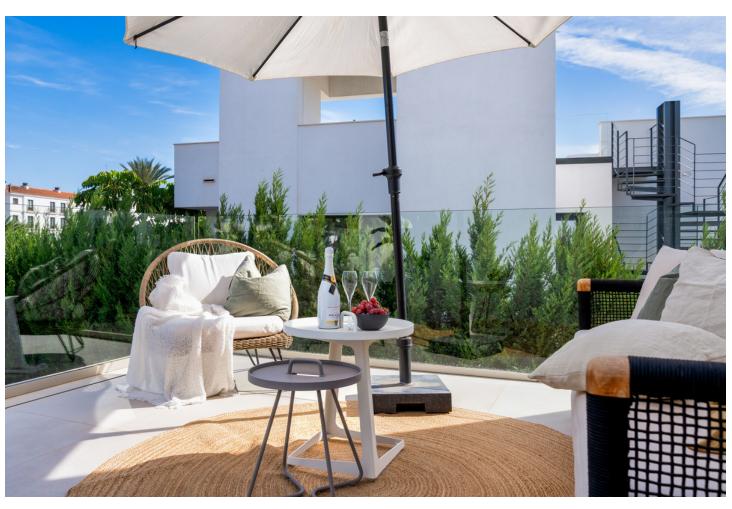

## Sales - House - Puerto Banús 4.500.000€

Puerto Banús House

IBI: 1,800 EUR / year Rubbish: 100 EUR / year

5

5.5

606 m<sup>2</sup>

1002 m2

Nestled on the cusp of Puerto Banus and Nueva Andalucía, this villa epitomizes luxury living in a peerless location. This contemporary marvel, spanning 606m2 on a generous 1002m2 plot, was meticulously crafted in 2020 and has undergone recent enhancements, elevating its allure even further. Step inside this exquisite abode to discover 5 expansive bedrooms, 5 bathrooms, and 2 guest toilets spread across three impeccably designed floors. The pinnacle awaits atop a mesmerizing rooftop terrace, offering sweeping vistas of the azure sea. Immerse yourself in opulence within the property, where premium materials harmonize with top-of-the-line Miele appliances. Indulge in the finer things with amenities such as a wine cellar, cinema room, sauna, steam shower, and a cutting-edge gymnasium. For those inclined towards sustainability, the villa presents an opportunity to embrace eco-friendly practices, with the potential to install solar panels covering up to 60% of its energy needs. Externally, this villa exudes elegance and sophistication. Immaculately landscaped gardens provide a serene backdrop for relaxation and entertainment, while the inviting outdoor spaces beckon you to bask in the Mediterranean sunshine. In summary,this villa offers not just a home, but an unparalleled lifestyle. Experience the epitome of luxury living amidst the vibrant energy of Puerto Banus and Nueva Andalucía, where every detail has been meticulously curated to exceed expectations.