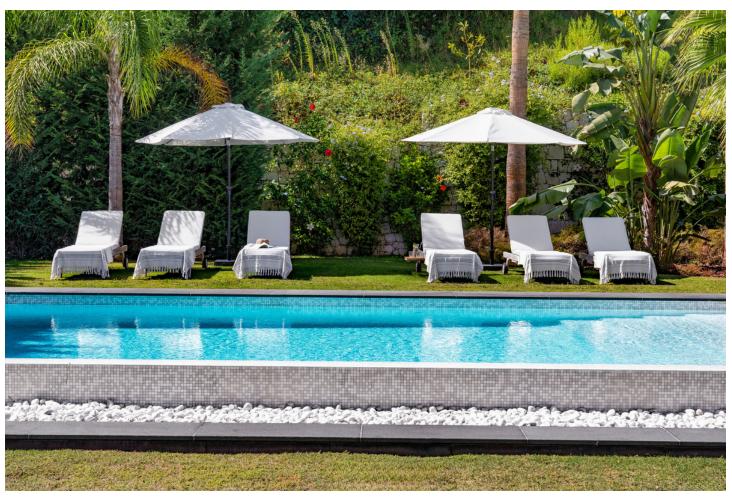

## Sales - House - Puerto Banús 4.500.000€

Puerto Banús House

IBI: 1,800 EUR / year Rubbish: 100 EUR / year

5

5.5

606 m<sup>2</sup>

1002 m2

Nestled on the cusp of Puerto Banus and Nueva Andalucía, this villa epitomizes luxury living in a peerless location. This contemporary marvel, spanning 606m2 on a generous 1002m2 plot, was meticulously crafted in 2020 and has undergone recent enhancements, elevating its allure even further. Step inside this exquisite abode to discover 5 expansive bedrooms, 5 bathrooms, and 2 guest toilets spread across three impeccably designed floors. The pinnacle awaits atop a mesmerizing rooftop terrace, offering sweeping vistas of the azure sea. Immerse yourself in opulence within the property, where premium materials harmonize with top-of-the-line Miele appliances. Indulge in the finer things with amenities such as a wine cellar, cinema room, sauna, steam shower, and a cutting-edge gymnasium. For those inclined towards sustainability, the villa presents an opportunity to embrace eco-friendly practices, with the potential to install solar panels covering up to 60% of its energy needs. Externally, this villa exudes elegance and sophistication. Immaculately landscaped gardens provide a serene backdrop for relaxation and entertainment, while the inviting outdoor spaces beckon you to bask in the Mediterranean sunshine. In summary,this villa offers not just a home, but an unparalleled lifestyle. Experience the epitome of luxury living amidst the vibrant energy of Puerto Banus and Nueva Andalucía, where every detail has been meticulously curated to exceed expectations.