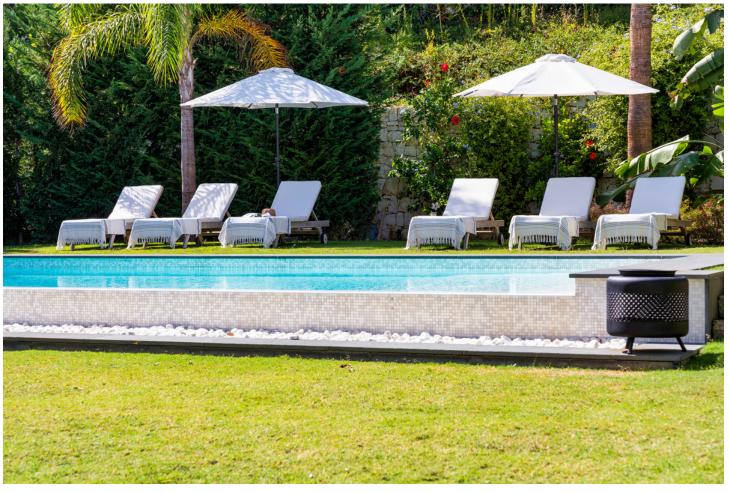

## Sales - House - Puerto Banús 4.500.000€

Puerto Banús House

IBI: 1,800 EUR / year Rubbish: 100 EUR / year

5

5.5

606 m<sup>2</sup>

1002 m2

Nestled on the cusp of Puerto Banus and Nueva Andalucía, this villa epitomizes luxury living in a peerless location. This contemporary marvel, spanning 606m2 on a generous 1002m2 plot, was meticulously crafted in 2020 and has undergone recent enhancements, elevating its allure even further. Step inside this exquisite abode to discover 5 expansive bedrooms, 5 bathrooms, and 2 guest toilets spread across three impeccably designed floors. The pinnacle awaits atop a mesmerizing rooftop terrace, offering sweeping vistas of the azure sea. Immerse yourself in opulence within the property, where premium materials harmonize with top-of-the-line Miele appliances. Indulge in the finer things with amenities such as a wine cellar, cinema room, sauna, steam shower, and a cutting-edge gymnasium. For those inclined towards sustainability, the villa presents an opportunity to embrace eco-friendly practices, with the potential to install solar panels covering up to 60% of its energy needs. Externally, this villa exudes elegance and sophistication. Immaculately landscaped gardens provide a serene backdrop for relaxation and entertainment, while the inviting outdoor spaces beckon you to bask in the Mediterranean sunshine. In summary,this villa offers not just a home, but an unparalleled lifestyle. Experience the epitome of luxury living amidst the vibrant energy of Puerto Banus and Nueva Andalucía, where every detail has been meticulously curated to exceed expectations.