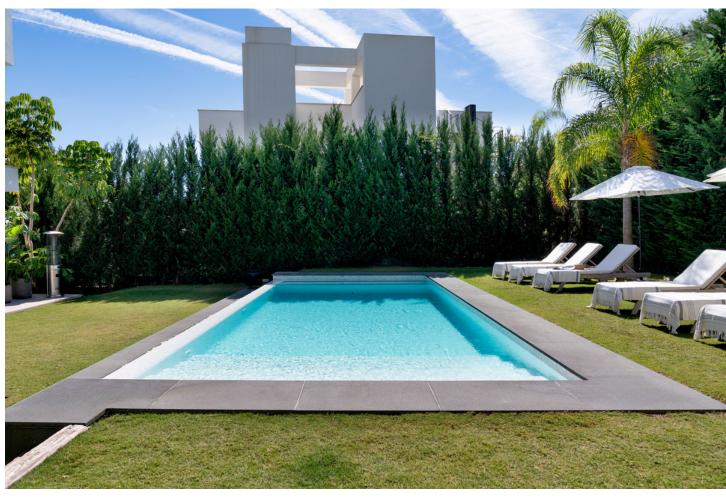

## Sales - House - Puerto Banús 4.500.000€

Puerto Banús House

IBI: 1,800 EUR / year Rubbish: 100 EUR / year

5

5.5

606 m<sup>2</sup>

1002 m2

Nestled on the cusp of Puerto Banus and Nueva Andalucía, this villa epitomizes luxury living in a peerless location. This contemporary marvel, spanning 606m2 on a generous 1002m2 plot, was meticulously crafted in 2020 and has undergone recent enhancements, elevating its allure even further. Step inside this exquisite abode to discover 5 expansive bedrooms, 5 bathrooms, and 2 guest toilets spread across three impeccably designed floors. The pinnacle awaits atop a mesmerizing rooftop terrace, offering sweeping vistas of the azure sea. Immerse yourself in opulence within the property, where premium materials harmonize with top-of-the-line Miele appliances. Indulge in the finer things with amenities such as a wine cellar, cinema room, sauna, steam shower, and a cutting-edge gymnasium. For those inclined towards sustainability, the villa presents an opportunity to embrace eco-friendly practices, with the potential to install solar panels covering up to 60% of its energy needs. Externally, this villa exudes elegance and sophistication. Immaculately landscaped gardens provide a serene backdrop for relaxation and entertainment, while the inviting outdoor spaces beckon you to bask in the Mediterranean sunshine. In summary,this villa offers not just a home, but an unparalleled lifestyle. Experience the epitome of luxury living amidst the vibrant energy of Puerto Banus and Nueva Andalucía, where every detail has been meticulously curated to exceed expectations.