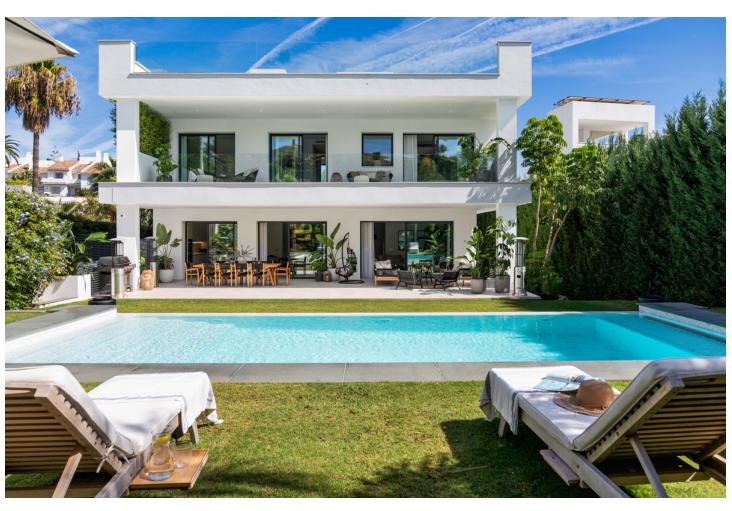

## Sales - House - Puerto Banús 4.500.000€

Puerto Banús House

IBI: 1,800 EUR / year Rubbish: 100 EUR / year

5

5.5

606 m<sup>2</sup>

1002 m2

Nestled on the cusp of Puerto Banus and Nueva Andalucía, this villa epitomizes luxury living in a peerless location. This contemporary marvel, spanning 606m2 on a generous 1002m2 plot, was meticulously crafted in 2020 and has undergone recent enhancements, elevating its allure even further. Step inside this exquisite abode to discover 5 expansive bedrooms, 5 bathrooms, and 2 guest toilets spread across three impeccably designed floors. The pinnacle awaits atop a mesmerizing rooftop terrace, offering sweeping vistas of the azure sea. Immerse yourself in opulence within the property, where premium materials harmonize with top-of-the-line Miele appliances. Indulge in the finer things with amenities such as a wine cellar, cinema room, sauna, steam shower, and a cutting-edge gymnasium. For those inclined towards sustainability, the villa presents an opportunity to embrace eco-friendly practices, with the potential to install solar panels covering up to 60% of its energy needs. Externally, this villa exudes elegance and sophistication. Immaculately landscaped gardens provide a serene backdrop for relaxation and entertainment, while the inviting outdoor spaces beckon you to bask in the Mediterranean sunshine. In summary,this villa offers not just a home, but an unparalleled lifestyle. Experience the epitome of luxury living amidst the vibrant energy of Puerto Banus and Nueva Andalucía, where every detail has been meticulously curated to exceed expectations.