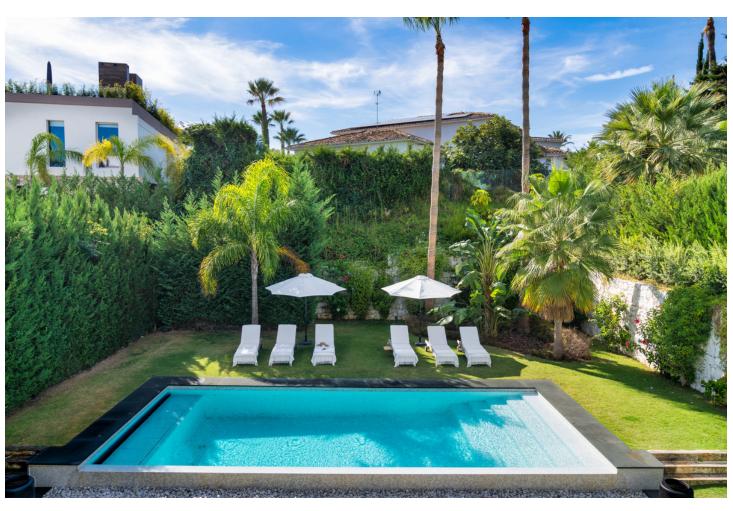

## Sales - House - Puerto Banús 4.500.000€

Puerto Banús House

IBI: 1,800 EUR / year Rubbish: 100 EUR / year

5

5.5

606 m<sup>2</sup>

1002 m2

Nestled on the cusp of Puerto Banus and Nueva Andalucía, this villa epitomizes luxury living in a peerless location. This contemporary marvel, spanning 606m2 on a generous 1002m2 plot, was meticulously crafted in 2020 and has undergone recent enhancements, elevating its allure even further. Step inside this exquisite abode to discover 5 expansive bedrooms, 5 bathrooms, and 2 guest toilets spread across three impeccably designed floors. The pinnacle awaits atop a mesmerizing rooftop terrace, offering sweeping vistas of the azure sea. Immerse yourself in opulence within the property, where premium materials harmonize with top-of-the-line Miele appliances. Indulge in the finer things with amenities such as a wine cellar, cinema room, sauna, steam shower, and a cutting-edge gymnasium. For those inclined towards sustainability, the villa presents an opportunity to embrace eco-friendly practices, with the potential to install solar panels covering up to 60% of its energy needs. Externally, this villa exudes elegance and sophistication. Immaculately landscaped gardens provide a serene backdrop for relaxation and entertainment, while the inviting outdoor spaces beckon you to bask in the Mediterranean sunshine. In summary,this villa offers not just a home, but an unparalleled lifestyle. Experience the epitome of luxury living amidst the vibrant energy of Puerto Banus and Nueva Andalucía, where every detail has been meticulously curated to exceed expectations.