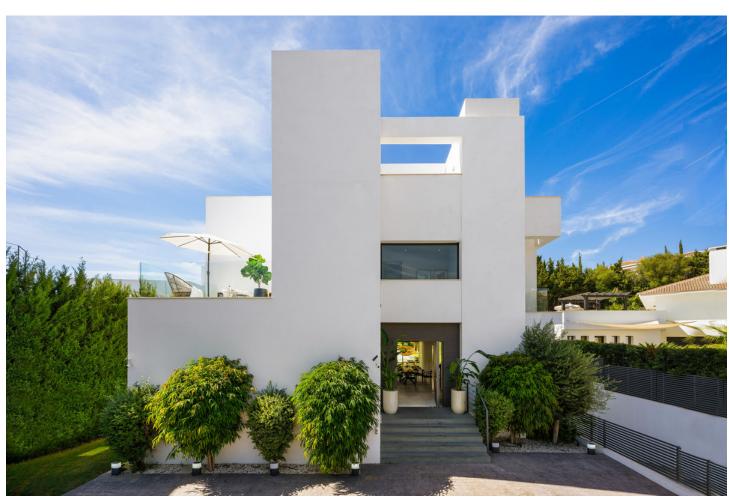

## Sales - House - Puerto Banús 4.500.000€

Puerto Banús House

IBI: 1,800 EUR / year Rubbish: 100 EUR / year

5

5.5

606 m<sup>2</sup>

1002 m2

Nestled on the cusp of Puerto Banus and Nueva Andalucía, this villa epitomizes luxury living in a peerless location. This contemporary marvel, spanning 606m2 on a generous 1002m2 plot, was meticulously crafted in 2020 and has undergone recent enhancements, elevating its allure even further. Step inside this exquisite abode to discover 5 expansive bedrooms, 5 bathrooms, and 2 guest toilets spread across three impeccably designed floors. The pinnacle awaits atop a mesmerizing rooftop terrace, offering sweeping vistas of the azure sea. Immerse yourself in opulence within the property, where premium materials harmonize with top-of-the-line Miele appliances. Indulge in the finer things with amenities such as a wine cellar, cinema room, sauna, steam shower, and a cutting-edge gymnasium. For those inclined towards sustainability, the villa presents an opportunity to embrace eco-friendly practices, with the potential to install solar panels covering up to 60% of its energy needs. Externally, this villa exudes elegance and sophistication. Immaculately landscaped gardens provide a serene backdrop for relaxation and entertainment, while the inviting outdoor spaces beckon you to bask in the Mediterranean sunshine. In summary,this villa offers not just a home, but an unparalleled lifestyle. Experience the epitome of luxury living amidst the vibrant energy of Puerto Banus and Nueva Andalucía, where every detail has been meticulously curated to exceed expectations.