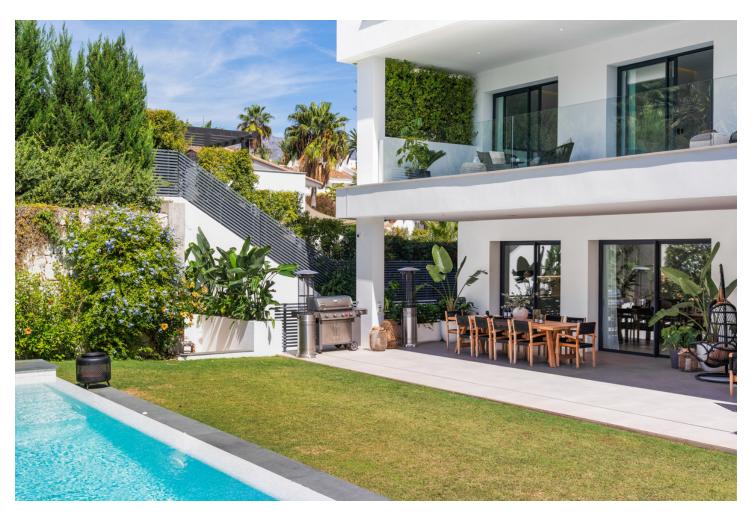

## Sales - House - Puerto Banús 4.500.000€

Puerto Banús House

IBI: 1,800 EUR / year Rubbish: 100 EUR / year

5

5.5

606 m<sup>2</sup>

1002 m2

Nestled on the cusp of Puerto Banus and Nueva Andalucía, this villa epitomizes luxury living in a peerless location. This contemporary marvel, spanning 606m2 on a generous 1002m2 plot, was meticulously crafted in 2020 and has undergone recent enhancements, elevating its allure even further. Step inside this exquisite abode to discover 5 expansive bedrooms, 5 bathrooms, and 2 guest toilets spread across three impeccably designed floors. The pinnacle awaits atop a mesmerizing rooftop terrace, offering sweeping vistas of the azure sea. Immerse yourself in opulence within the property, where premium materials harmonize with top-of-the-line Miele appliances. Indulge in the finer things with amenities such as a wine cellar, cinema room, sauna, steam shower, and a cutting-edge gymnasium. For those inclined towards sustainability, the villa presents an opportunity to embrace eco-friendly practices, with the potential to install solar panels covering up to 60% of its energy needs. Externally, this villa exudes elegance and sophistication. Immaculately landscaped gardens provide a serene backdrop for relaxation and entertainment, while the inviting outdoor spaces beckon you to bask in the Mediterranean sunshine. In summary,this villa offers not just a home, but an unparalleled lifestyle. Experience the epitome of luxury living amidst the vibrant energy of Puerto Banus and Nueva Andalucía, where every detail has been meticulously curated to exceed expectations.