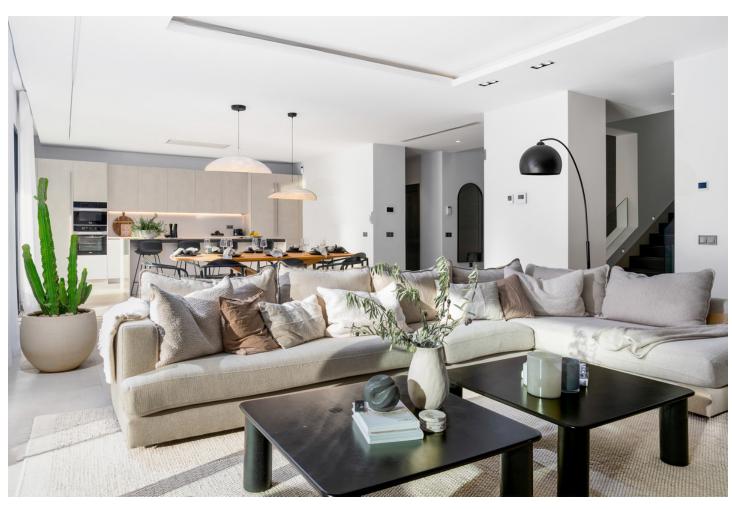

## Sales - House - Puerto Banús 4.500.000€

Puerto Banús House

IBI: 1,800 EUR / year Rubbish: 100 EUR / year

5

5.5

606 m<sup>2</sup>

1002 m2

Nestled on the cusp of Puerto Banus and Nueva Andalucía, this villa epitomizes luxury living in a peerless location. This contemporary marvel, spanning 606m2 on a generous 1002m2 plot, was meticulously crafted in 2020 and has undergone recent enhancements, elevating its allure even further. Step inside this exquisite abode to discover 5 expansive bedrooms, 5 bathrooms, and 2 guest toilets spread across three impeccably designed floors. The pinnacle awaits atop a mesmerizing rooftop terrace, offering sweeping vistas of the azure sea. Immerse yourself in opulence within the property, where premium materials harmonize with top-of-the-line Miele appliances. Indulge in the finer things with amenities such as a wine cellar, cinema room, sauna, steam shower, and a cutting-edge gymnasium. For those inclined towards sustainability, the villa presents an opportunity to embrace eco-friendly practices, with the potential to install solar panels covering up to 60% of its energy needs. Externally, this villa exudes elegance and sophistication. Immaculately landscaped gardens provide a serene backdrop for relaxation and entertainment, while the inviting outdoor spaces beckon you to bask in the Mediterranean sunshine. In summary,this villa offers not just a home, but an unparalleled lifestyle. Experience the epitome of luxury living amidst the vibrant energy of Puerto Banus and Nueva Andalucía, where every detail has been meticulously curated to exceed expectations.