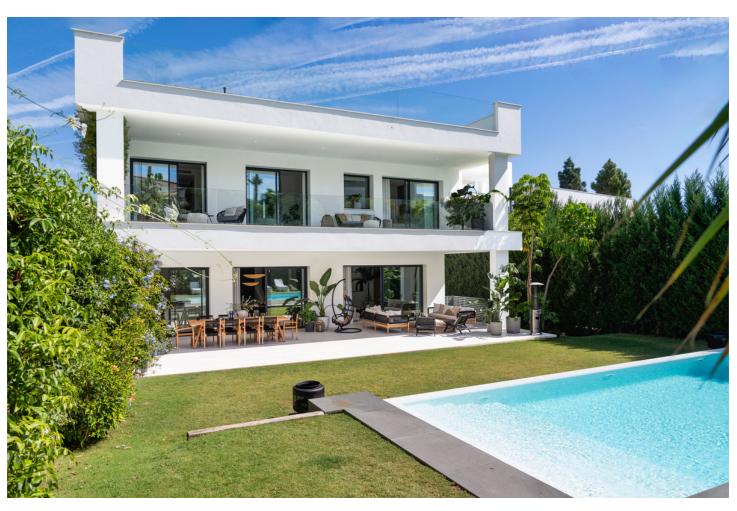

## Sales - House - Puerto Banús 4.500.000€

Puerto Banús House

IBI: 1,800 EUR / year Rubbish: 100 EUR / year

5

5.5

606 m<sup>2</sup>

1002 m2

Nestled on the cusp of Puerto Banus and Nueva Andalucía, this villa epitomizes luxury living in a peerless location. This contemporary marvel, spanning 606m2 on a generous 1002m2 plot, was meticulously crafted in 2020 and has undergone recent enhancements, elevating its allure even further. Step inside this exquisite abode to discover 5 expansive bedrooms, 5 bathrooms, and 2 guest toilets spread across three impeccably designed floors. The pinnacle awaits atop a mesmerizing rooftop terrace, offering sweeping vistas of the azure sea. Immerse yourself in opulence within the property, where premium materials harmonize with top-of-the-line Miele appliances. Indulge in the finer things with amenities such as a wine cellar, cinema room, sauna, steam shower, and a cutting-edge gymnasium. For those inclined towards sustainability, the villa presents an opportunity to embrace eco-friendly practices, with the potential to install solar panels covering up to 60% of its energy needs. Externally, this villa exudes elegance and sophistication. Immaculately landscaped gardens provide a serene backdrop for relaxation and entertainment, while the inviting outdoor spaces beckon you to bask in the Mediterranean sunshine. In summary,this villa offers not just a home, but an unparalleled lifestyle. Experience the epitome of luxury living amidst the vibrant energy of Puerto Banus and Nueva Andalucía, where every detail has been meticulously curated to exceed expectations.