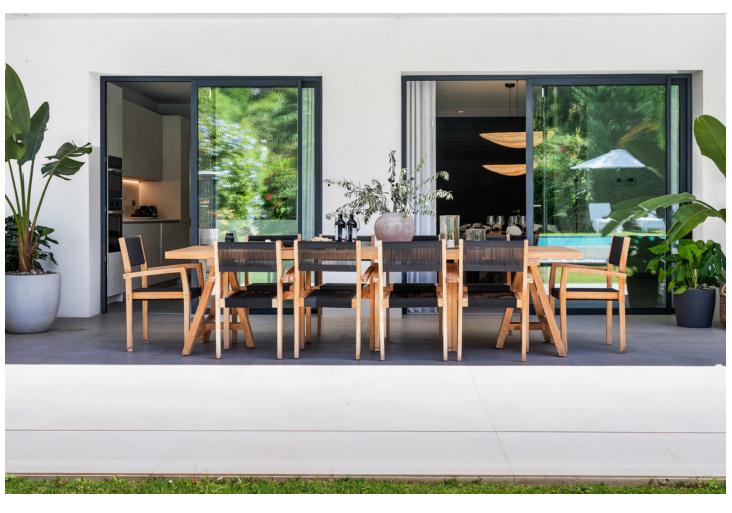

## Sales - House - Puerto Banús 4.500.000€

Puerto Banús House

IBI: 1,800 EUR / year Rubbish: 100 EUR / year

5

5.5

606 m<sup>2</sup>

1002 m2

Nestled on the cusp of Puerto Banus and Nueva Andalucía, this villa epitomizes luxury living in a peerless location. This contemporary marvel, spanning 606m2 on a generous 1002m2 plot, was meticulously crafted in 2020 and has undergone recent enhancements, elevating its allure even further. Step inside this exquisite abode to discover 5 expansive bedrooms, 5 bathrooms, and 2 guest toilets spread across three impeccably designed floors. The pinnacle awaits atop a mesmerizing rooftop terrace, offering sweeping vistas of the azure sea. Immerse yourself in opulence within the property, where premium materials harmonize with top-of-the-line Miele appliances. Indulge in the finer things with amenities such as a wine cellar, cinema room, sauna, steam shower, and a cutting-edge gymnasium. For those inclined towards sustainability, the villa presents an opportunity to embrace eco-friendly practices, with the potential to install solar panels covering up to 60% of its energy needs. Externally, this villa exudes elegance and sophistication. Immaculately landscaped gardens provide a serene backdrop for relaxation and entertainment, while the inviting outdoor spaces beckon you to bask in the Mediterranean sunshine. In summary,this villa offers not just a home, but an unparalleled lifestyle. Experience the epitome of luxury living amidst the vibrant energy of Puerto Banus and Nueva Andalucía, where every detail has been meticulously curated to exceed expectations.