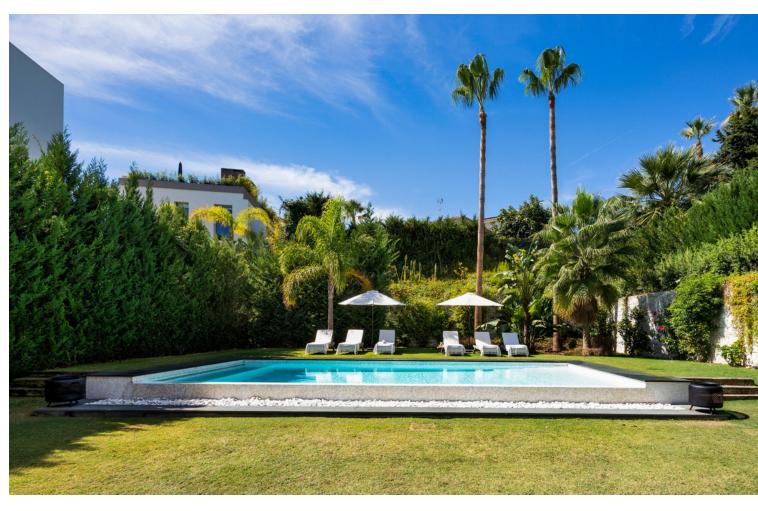

## Sales - House - Puerto Banús 4.500.000€

Puerto Banús House

IBI: 1,800 EUR / year Rubbish: 100 EUR / year

5

5.5

606 m<sup>2</sup>

1002 m2

Nestled on the cusp of Puerto Banus and Nueva Andalucía, this villa epitomizes luxury living in a peerless location. This contemporary marvel, spanning 606m2 on a generous 1002m2 plot, was meticulously crafted in 2020 and has undergone recent enhancements, elevating its allure even further. Step inside this exquisite abode to discover 5 expansive bedrooms, 5 bathrooms, and 2 guest toilets spread across three impeccably designed floors. The pinnacle awaits atop a mesmerizing rooftop terrace, offering sweeping vistas of the azure sea. Immerse yourself in opulence within the property, where premium materials harmonize with top-of-the-line Miele appliances. Indulge in the finer things with amenities such as a wine cellar, cinema room, sauna, steam shower, and a cutting-edge gymnasium. For those inclined towards sustainability, the villa presents an opportunity to embrace eco-friendly practices, with the potential to install solar panels covering up to 60% of its energy needs. Externally, this villa exudes elegance and sophistication. Immaculately landscaped gardens provide a serene backdrop for relaxation and entertainment, while the inviting outdoor spaces beckon you to bask in the Mediterranean sunshine. In summary,this villa offers not just a home, but an unparalleled lifestyle. Experience the epitome of luxury living amidst the vibrant energy of Puerto Banus and Nueva Andalucía, where every detail has been meticulously curated to exceed expectations.