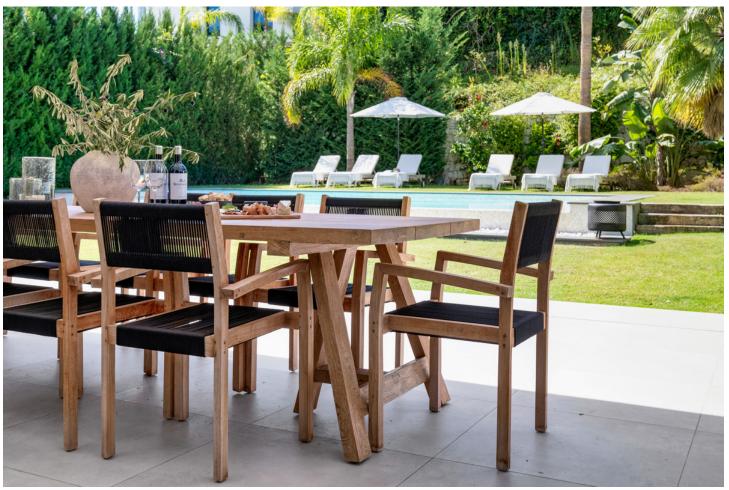

## Sales - House - Puerto Banús 4.500.000€

Puerto Banús House

IBI: 1,800 EUR / year Rubbish: 100 EUR / year

5

5.5

606 m<sup>2</sup>

1002 m2

Nestled on the cusp of Puerto Banus and Nueva Andalucía, this villa epitomizes luxury living in a peerless location. This contemporary marvel, spanning 606m2 on a generous 1002m2 plot, was meticulously crafted in 2020 and has undergone recent enhancements, elevating its allure even further. Step inside this exquisite abode to discover 5 expansive bedrooms, 5 bathrooms, and 2 guest toilets spread across three impeccably designed floors. The pinnacle awaits atop a mesmerizing rooftop terrace, offering sweeping vistas of the azure sea. Immerse yourself in opulence within the property, where premium materials harmonize with top-of-the-line Miele appliances. Indulge in the finer things with amenities such as a wine cellar, cinema room, sauna, steam shower, and a cutting-edge gymnasium. For those inclined towards sustainability, the villa presents an opportunity to embrace eco-friendly practices, with the potential to install solar panels covering up to 60% of its energy needs. Externally, this villa exudes elegance and sophistication. Immaculately landscaped gardens provide a serene backdrop for relaxation and entertainment, while the inviting outdoor spaces beckon you to bask in the Mediterranean sunshine. In summary,this villa offers not just a home, but an unparalleled lifestyle. Experience the epitome of luxury living amidst the vibrant energy of Puerto Banus and Nueva Andalucía, where every detail has been meticulously curated to exceed expectations.