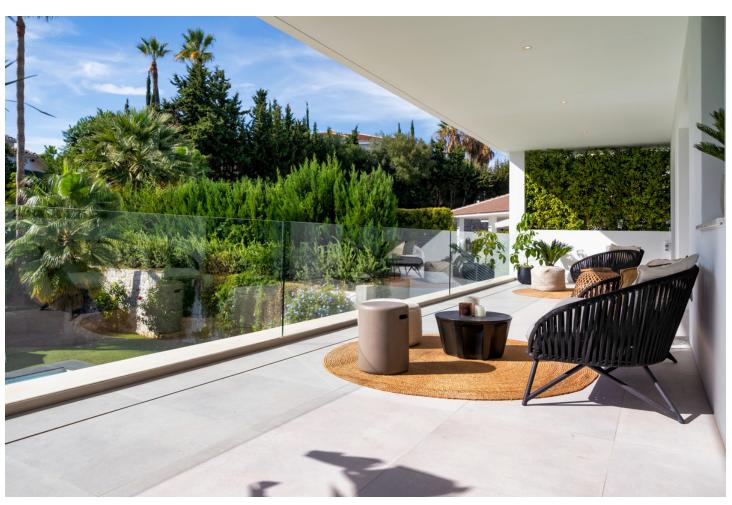

## Sales - House - Puerto Banús 4.500.000€

Puerto Banús House

IBI: 1,800 EUR / year Rubbish: 100 EUR / year

5

5.5

606 m<sup>2</sup>

1002 m2

Nestled on the cusp of Puerto Banus and Nueva Andalucía, this villa epitomizes luxury living in a peerless location. This contemporary marvel, spanning 606m2 on a generous 1002m2 plot, was meticulously crafted in 2020 and has undergone recent enhancements, elevating its allure even further. Step inside this exquisite abode to discover 5 expansive bedrooms, 5 bathrooms, and 2 guest toilets spread across three impeccably designed floors. The pinnacle awaits atop a mesmerizing rooftop terrace, offering sweeping vistas of the azure sea. Immerse yourself in opulence within the property, where premium materials harmonize with top-of-the-line Miele appliances. Indulge in the finer things with amenities such as a wine cellar, cinema room, sauna, steam shower, and a cutting-edge gymnasium. For those inclined towards sustainability, the villa presents an opportunity to embrace eco-friendly practices, with the potential to install solar panels covering up to 60% of its energy needs. Externally, this villa exudes elegance and sophistication. Immaculately landscaped gardens provide a serene backdrop for relaxation and entertainment, while the inviting outdoor spaces beckon you to bask in the Mediterranean sunshine. In summary,this villa offers not just a home, but an unparalleled lifestyle. Experience the epitome of luxury living amidst the vibrant energy of Puerto Banus and Nueva Andalucía, where every detail has been meticulously curated to exceed expectations.