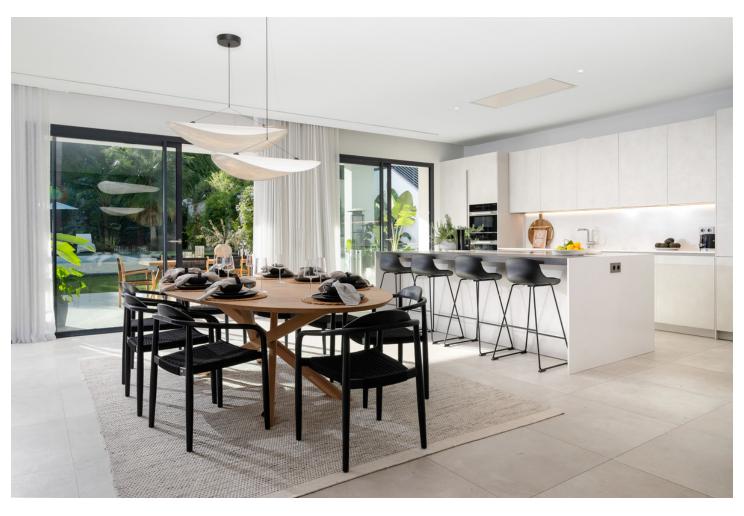

## Sales - House - Puerto Banús 4.500.000€

Puerto Banús House

IBI: 1,800 EUR / year Rubbish: 100 EUR / year

5

5.5

606 m<sup>2</sup>

1002 m2

Nestled on the cusp of Puerto Banus and Nueva Andalucía, this villa epitomizes luxury living in a peerless location. This contemporary marvel, spanning 606m2 on a generous 1002m2 plot, was meticulously crafted in 2020 and has undergone recent enhancements, elevating its allure even further. Step inside this exquisite abode to discover 5 expansive bedrooms, 5 bathrooms, and 2 guest toilets spread across three impeccably designed floors. The pinnacle awaits atop a mesmerizing rooftop terrace, offering sweeping vistas of the azure sea. Immerse yourself in opulence within the property, where premium materials harmonize with top-of-the-line Miele appliances. Indulge in the finer things with amenities such as a wine cellar, cinema room, sauna, steam shower, and a cutting-edge gymnasium. For those inclined towards sustainability, the villa presents an opportunity to embrace eco-friendly practices, with the potential to install solar panels covering up to 60% of its energy needs. Externally, this villa exudes elegance and sophistication. Immaculately landscaped gardens provide a serene backdrop for relaxation and entertainment, while the inviting outdoor spaces beckon you to bask in the Mediterranean sunshine. In summary,this villa offers not just a home, but an unparalleled lifestyle. Experience the epitome of luxury living amidst the vibrant energy of Puerto Banus and Nueva Andalucía, where every detail has been meticulously curated to exceed expectations.