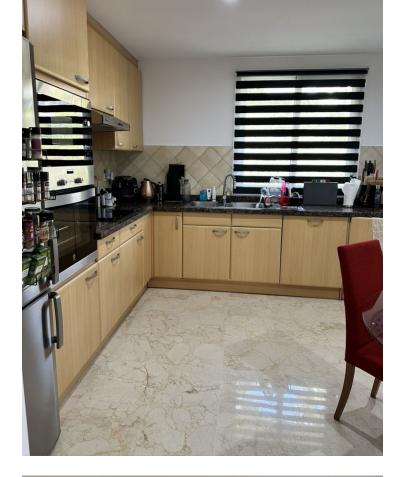

## Sales - Apartment - Mijas Costa 420.000€

We are pleased to offer for sale this stunning 3 bed, 3 bath elevated ground floor apartment on one of the most sought after developments in the Mijas Costa area. The apartment is large and bright with light modern décor and is well maintained. The spacious hallway entrance leads to an open plan living/dining area which then opens on to a large fully glazed terrace with sea views. There is a separate modern fully-fitted kitchen and large storage cupboard in the hallway. Two of the three bedrooms have direct access out to the main terrace and both have their own en-suite bathroom. The third bedroom has access to its own separate terrace and use of the family bathroom next door. The apartment comes with large storeroom and secure underground parking with 1 allocated parking space belonging to the apartment plus, there is plenty of visitors parking available on this urbanization. The apartment is sold unfurnished but can be sold furnished for an additional cost. This lovely complex boasts well maintained gardens, large pool and baby pool with a pool snack bar which is open from Easter to the end of October. Other facilities include a paddle court plus gym and library area. Early viewing is highly recommended. Not available for tourstic licence/short term rentals.