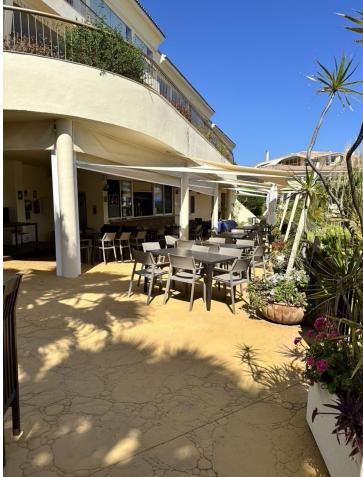

## Sales - Apartment - Mijas Costa 420.000€

We are pleased to offer for sale this stunning 3 bed, 3 bath elevated ground floor apartment on one of the most sought after developments in the Mijas Costa area. The apartment is large and bright with light modern décor and is well maintained. The spacious hallway entrance leads to an open plan living/dining area which then opens on to a large fully glazed terrace with sea views. There is a separate modern fully-fitted kitchen and large storage cupboard in the hallway. Two of the three bedrooms have direct access out to the main terrace and both have their own en-suite bathroom. The third bedroom has access to its own separate terrace and use of the family bathroom next door. The apartment comes with large storeroom and secure underground parking with 1 allocated parking space belonging to the apartment plus, there is plenty of visitors parking available on this urbanization. The apartment is sold unfurnished but can be sold furnished for an additional cost. This lovely complex boasts well maintained gardens, large pool and baby pool with a pool snack bar which is open from Easter to the end of October. Other facilities include a paddle court plus gym and library area. Early viewing is highly recommended. Not available for tourstic licence/short term rentals.

Golf Luxury Resale

Contemporary

Condition Excellent Recently Refurbished

Features Covered Terrace Lift Fitted Wardrobes Satellite TV WiFi Gym Storage Room Ensuite Bathroom Marble Flooring Bar Restaurant On Site Security Gated Complex