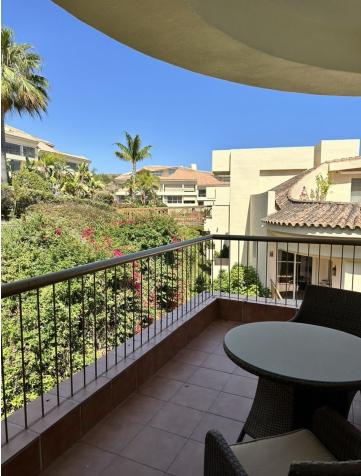

## Sales - Apartment - Mijas Costa 420.000€

We are pleased to offer for sale this stunning 3 bed, 3 bath elevated ground floor apartment on one of the most sought after developments in the Mijas Costa area. The apartment is large and bright with light modern décor and is well maintained. The spacious hallway entrance leads to an open plan living/dining area which then opens on to a large fully glazed terrace with sea views. There is a separate modern fully-fitted kitchen and large storage cupboard in the hallway. Two of the three bedrooms have direct access out to the main terrace and both have their own en-suite bathroom. The third bedroom has access to its own separate terrace and use of the family bathroom next door. The apartment comes with large storeroom and secure underground parking with 1 allocated parking space belonging to the apartment plus, there is plenty of visitors parking available on this urbanization. The apartment is sold unfurnished but can be sold furnished for an additional cost. This lovely complex boasts well maintained gardens, large pool and baby pool with a pool snack bar which is open from Easter to the end of October. Other facilities include a paddle court plus gym and library area. Early viewing is highly recommended. Not available for tourstic licence/short term rentals.

Close To Golf Close To Shops

Close To Sea

Climate Control Air Conditioning Pre Installed A/C

Kitchen Y Fully Fitted

Utilities Electricity Drinkable Water Orientation ✓ South

Views Sea Country

Garden Communal