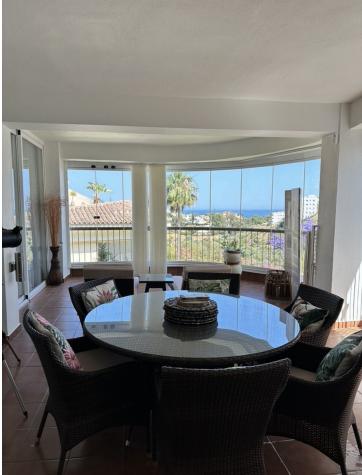

## Sales - Apartment - Mijas Costa 420.000€

We are pleased to offer for sale this stunning 3 bed, 3 bath elevated ground floor apartment on one of the most sought after developments in the Mijas Costa area. The apartment is large and bright with light modern décor and is well maintained. The spacious hallway entrance leads to an open plan living/dining area which then opens on to a large fully glazed terrace with sea views. There is a separate modern fully-fitted kitchen and large storage cupboard in the hallway. Two of the three bedrooms have direct access out to the main terrace and both have their own en-suite bathroom. The third bedroom has access to its own separate terrace and use of the family bathroom next door. The apartment comes with large storeroom and secure underground parking with 1 allocated parking space belonging to the apartment plus, there is plenty of visitors parking available on this urbanization. The apartment is sold unfurnished but can be sold furnished for an additional cost. This lovely complex boasts well maintained gardens, large pool and baby pool with a pool snack bar which is open from Easter to the end of October. Other facilities include a paddle court plus gym and library area. Early viewing is highly recommended. Not available for tourstic licence/short term rentals.

Close To Golf Close To Shops

Close To Sea

Climate Control Air Conditioning Pre Installed A/C

Kitchen Y Fully Fitted

Utilities Electricity Drinkable Water Orientation ✓ South

Views Sea Country

Garden Communal