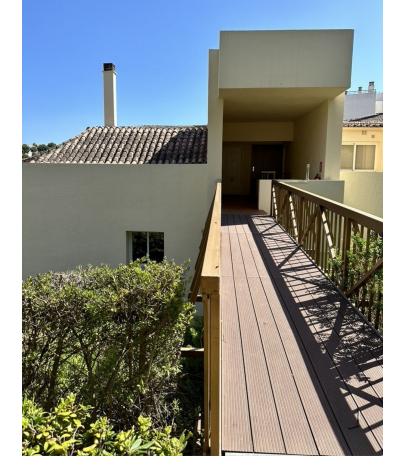

## Sales - Apartment - Mijas Costa 420.000€

We are pleased to offer for sale this stunning 3 bed, 3 bath elevated ground floor apartment on one of the most sought after developments in the Mijas Costa area. The apartment is large and bright with light modern décor and is well maintained. The spacious hallway entrance leads to an open plan living/dining area which then opens on to a large fully glazed terrace with sea views. There is a separate modern fully-fitted kitchen and large storage cupboard in the hallway. Two of the three bedrooms have direct access out to the main terrace and both have their own en-suite bathroom. The third bedroom has access to its own separate terrace and use of the family bathroom next door. The apartment comes with large storeroom and secure underground parking with 1 allocated parking space belonging to the apartment plus, there is plenty of visitors parking available on this urbanization. The apartment is sold unfurnished but can be sold furnished for an additional cost. This lovely complex boasts well maintained gardens, large pool and baby pool with a pool snack bar which is open from Easter to the end of October. Other facilities include a paddle court plus gym and library area. Early viewing is highly recommended. Not available for tourstic licence/short term rentals.