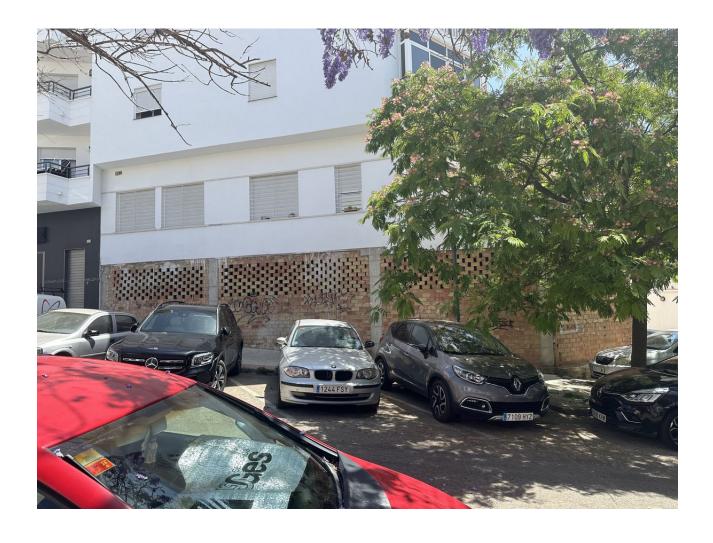

## Sales - Commercial - Estepona 1.500.000€

**Estepona** Commercial

Community: 840 EUR / year IBI: 1,200 EUR / year

900 m2

Commercial Unit for Sale or Lease: Prime Location in Estepona Discover a versatile and spacious commercial unit located in the heart of Estepona, offering endless potential for various uses. With its expansive 900 square meters of shell and core space, this property provides a blank canvas to create a successful business or investment opportunity. Situated in the bustling center of Estepona, this unit backs onto Avenida Andalucia and is just 100 meters from the beach. The property boasts a generous 900 square meters of space, with ceiling heights of 4.20 meters on one side and 3.50 meters on the other, making it suitable for a wide range of applications. The property is currently in shell and core condition, allowing for complete customisation to suit your specific needs. Whether you envision a commercial enterprise, residential units, or a combination of both, this unit offers the flexibility to accommodate your vision. The town hall permits segregation and change of usage, enabling both residential and commercial purposes on the same premises. With two garage doors providing direct street access, the unit is also ideal for a storage business, supermarket or similar offering easy access and high ceilings. Lease Option In addition to being available for purchase, this property is available for a long lease of a minimum of 5 years with a renewable contract with a year paid upfront, providing stability and security for your investment or business operations. This property represents a significant investment opportunity due to its prime location and versatile usage options. Whether you choose to develop residential units, establish a commercial enterprise, or operate a storage facility, the potential for high returns is substantial.