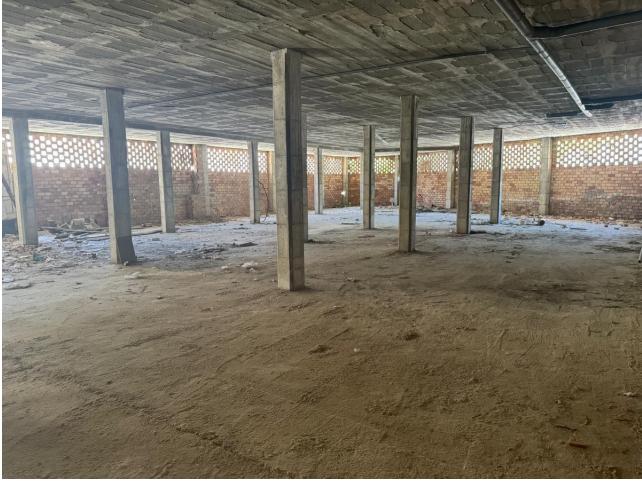

## Sales - Commercial - Estepona 1.500.000€

**Estepona** Commercial

Community: 840 EUR / year IBI: 1,200 EUR / year

900 m2

Commercial Unit for Sale or Lease: Prime Location in Estepona Discover a versatile and spacious commercial unit located in the heart of Estepona, offering endless potential for various uses. With its expansive 900 square meters of shell and core space, this property provides a blank canvas to create a successful business or investment opportunity. Situated in the bustling center of Estepona, this unit backs onto Avenida Andalucia and is just 100 meters from the beach. The property boasts a generous 900 square meters of space, with ceiling heights of 4.20 meters on one side and 3.50 meters on the other, making it suitable for a wide range of applications. The property is currently in shell and core condition, allowing for complete customisation to suit your specific needs. Whether you envision a commercial enterprise, residential units, or a combination of both, this unit offers the flexibility to accommodate your vision. The town hall permits segregation and change of usage, enabling both residential and commercial purposes on the same premises. With two garage doors providing direct street access, the unit is also ideal for a storage business, supermarket or similar offering easy access and high ceilings. Lease Option In addition to being available for purchase, this property is available for a long lease of a minimum of 5 years with a renewable contract with a year paid upfront, providing stability and security for your investment or business operations. This property represents a significant investment opportunity due to its prime location and versatile usage options. Whether you choose to develop residential units, establish a commercial enterprise, or operate a storage facility, the potential for high returns is substantial.