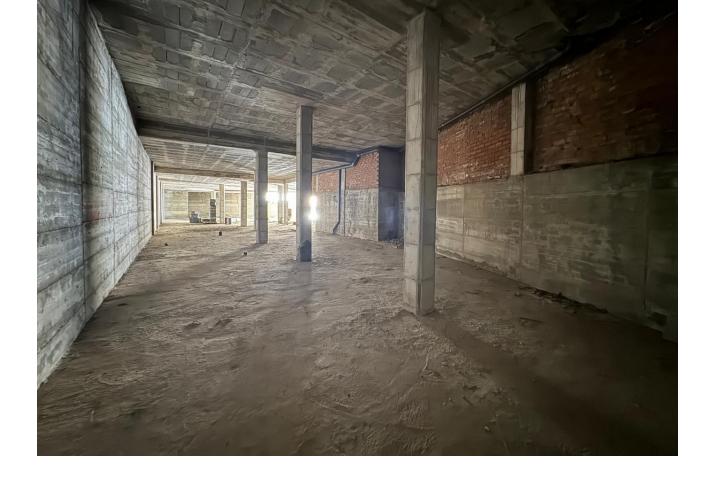

## Sales - Commercial - Estepona 1.500.000€

**Estepona** Commercial

Community: 840 EUR / year IBI: 1,200 EUR / year

900 m2

Commercial Unit for Sale or Lease: Prime Location in Estepona Discover a versatile and spacious commercial unit located in the heart of Estepona, offering endless potential for various uses. With its expansive 900 square meters of shell and core space, this property provides a blank canvas to create a successful business or investment opportunity. Situated in the bustling center of Estepona, this unit backs onto Avenida Andalucia and is just 100 meters from the beach. The property boasts a generous 900 square meters of space, with ceiling heights of 4.20 meters on one side and 3.50 meters on the other, making it suitable for a wide range of applications. The property is currently in shell and core condition, allowing for complete customisation to suit your specific needs. Whether you envision a commercial enterprise, residential units, or a combination of both, this unit offers the flexibility to accommodate your vision. The town hall permits segregation and change of usage, enabling both residential and commercial purposes on the same premises. With two garage doors providing direct street access, the unit is also ideal for a storage business, supermarket or similar offering easy access and high ceilings. Lease Option In addition to being available for purchase, this property is available for a long lease of a minimum of 5 years with a renewable contract with a year paid upfront, providing stability and security for your investment or business operations. This property represents a significant investment opportunity due to its prime location and versatile usage options. Whether you choose to develop residential units, establish a commercial enterprise, or operate a storage facility, the potential for high returns is substantial.