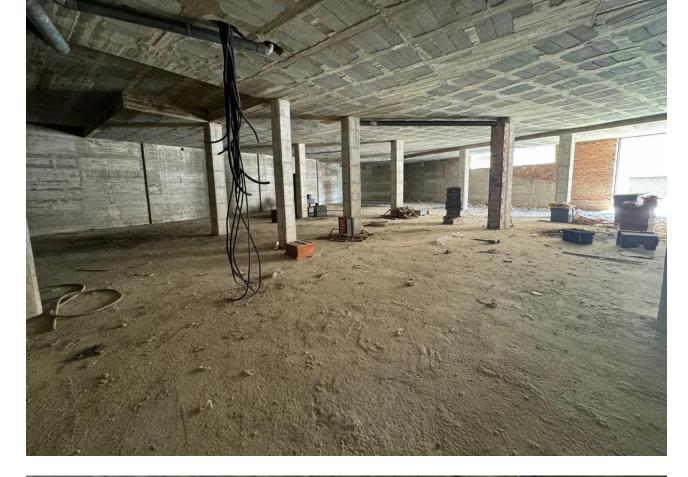

## Sales - Commercial - Estepona 1.500.000€

**Estepona** Commercial

Community: 840 EUR / year IBI: 1,200 EUR / year

900 m2

Commercial Unit for Sale or Lease: Prime Location in Estepona Discover a versatile and spacious commercial unit located in the heart of Estepona, offering endless potential for various uses. With its expansive 900 square meters of shell and core space, this property provides a blank canvas to create a successful business or investment opportunity. Situated in the bustling center of Estepona, this unit backs onto Avenida Andalucia and is just 100 meters from the beach. The property boasts a generous 900 square meters of space, with ceiling heights of 4.20 meters on one side and 3.50 meters on the other, making it suitable for a wide range of applications. The property is currently in shell and core condition, allowing for complete customisation to suit your specific needs. Whether you envision a commercial enterprise, residential units, or a combination of both, this unit offers the flexibility to accommodate your vision. The town hall permits segregation and change of usage, enabling both residential and commercial purposes on the same premises. With two garage doors providing direct street access, the unit is also ideal for a storage business, supermarket or similar offering easy access and high ceilings. Lease Option In addition to being available for purchase, this property is available for a long lease of a minimum of 5 years with a renewable contract with a year paid upfront, providing stability and security for your investment or business operations. This property represents a significant investment opportunity due to its prime location and versatile usage options. Whether you choose to develop residential units, establish a commercial enterprise, or operate a storage facility, the potential for high returns is substantial.