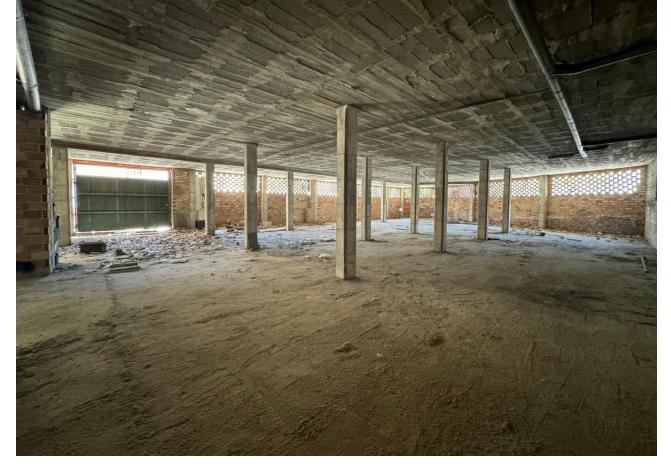

## Sales - Commercial - Estepona 1.500.000€

**Estepona** Commercial

Community: 840 EUR / year IBI: 1,200 EUR / year

900 m2

Commercial Unit for Sale or Lease: Prime Location in Estepona Discover a versatile and spacious commercial unit located in the heart of Estepona, offering endless potential for various uses. With its expansive 900 square meters of shell and core space, this property provides a blank canvas to create a successful business or investment opportunity. Situated in the bustling center of Estepona, this unit backs onto Avenida Andalucia and is just 100 meters from the beach. The property boasts a generous 900 square meters of space, with ceiling heights of 4.20 meters on one side and 3.50 meters on the other, making it suitable for a wide range of applications. The property is currently in shell and core condition, allowing for complete customisation to suit your specific needs. Whether you envision a commercial enterprise, residential units, or a combination of both, this unit offers the flexibility to accommodate your vision. The town hall permits segregation and change of usage, enabling both residential and commercial purposes on the same premises. With two garage doors providing direct street access, the unit is also ideal for a storage business, supermarket or similar offering easy access and high ceilings. Lease Option In addition to being available for purchase, this property is available for a long lease of a minimum of 5 years with a renewable contract with a year paid upfront, providing stability and security for your investment or business operations. This property represents a significant investment opportunity due to its prime location and versatile usage options. Whether you choose to develop residential units, establish a commercial enterprise, or operate a storage facility, the potential for high returns is substantial.