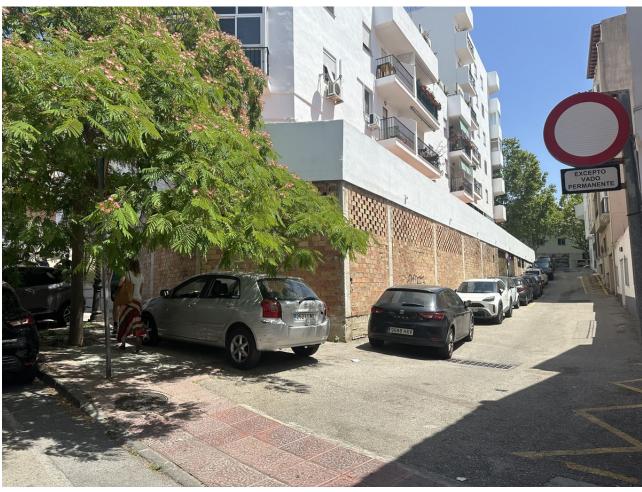

## Sales - Commercial - Estepona 1.500.000€

**Estepona** Commercial

Community: 840 EUR / year IBI: 1,200 EUR / year

900 m2

Commercial Unit for Sale or Lease: Prime Location in Estepona Discover a versatile and spacious commercial unit located in the heart of Estepona, offering endless potential for various uses. With its expansive 900 square meters of shell and core space, this property provides a blank canvas to create a successful business or investment opportunity. Situated in the bustling center of Estepona, this unit backs onto Avenida Andalucia and is just 100 meters from the beach. The property boasts a generous 900 square meters of space, with ceiling heights of 4.20 meters on one side and 3.50 meters on the other, making it suitable for a wide range of applications. The property is currently in shell and core condition, allowing for complete customisation to suit your specific needs. Whether you envision a commercial enterprise, residential units, or a combination of both, this unit offers the flexibility to accommodate your vision. The town hall permits segregation and change of usage, enabling both residential and commercial purposes on the same premises. With two garage doors providing direct street access, the unit is also ideal for a storage business, supermarket or similar offering easy access and high ceilings. Lease Option In addition to being available for purchase, this property is available for a long lease of a minimum of 5 years with a renewable contract with a year paid upfront, providing stability and security for your investment or business operations. This property represents a significant investment opportunity due to its prime location and versatile usage options. Whether you choose to develop residential units, establish a commercial enterprise, or operate a storage facility, the potential for high returns is substantial.

## Setting

Commercial Area

Beachside

Close To Sea

Close To Town