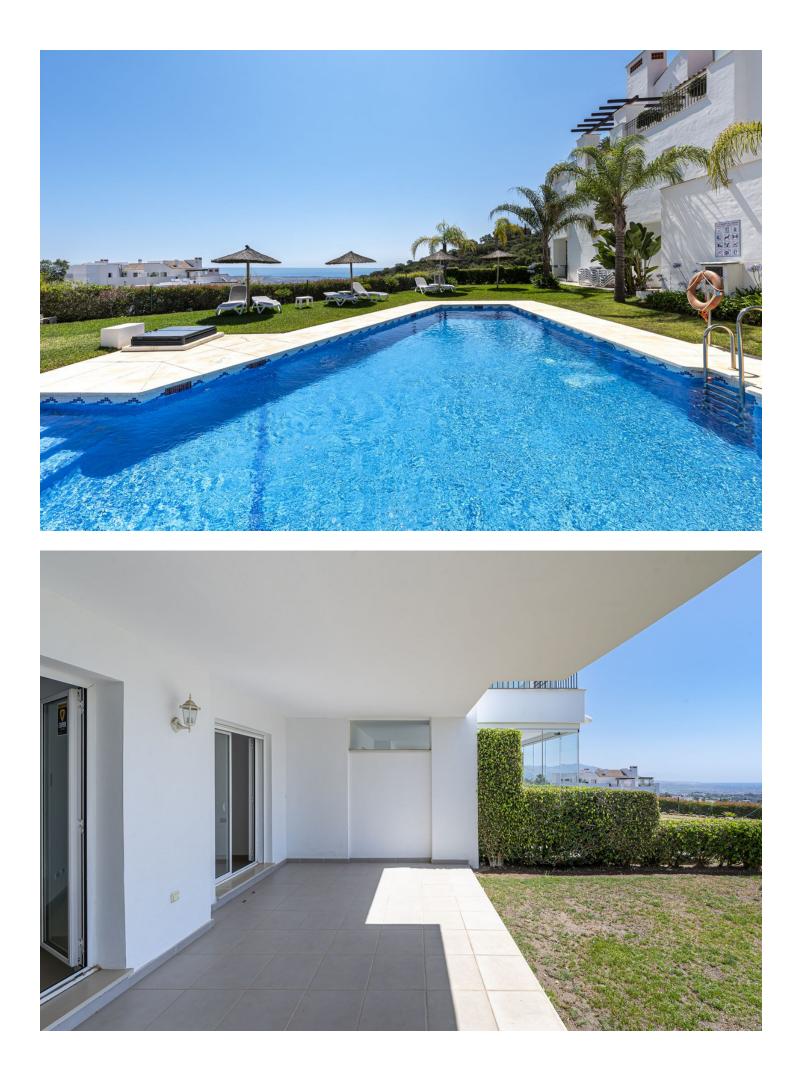

## Apartment

Amazing Sea View and PRIVATE GARDEN apartment in Elviria Alta / Marbella !! This sunny sea view garden apartment located in "la Mairena / Elviria Alta ", in the east of Marbella, offers a great south / west facing orientation with a private garden and guaranties sunshine specially in wintertime ; the wonderful terrace is possible to be glazed with crystal curtains and would provide "a whole year around use" and an excellent extension of the living room; the views of the apartment and the garden / terrace part are panoramic towards the sea and the mountains; the apartment is located in a quiet, exclusive residential area which is also close to all amenities! This modern residential complex "la Floresta " is located just a few minutes (about 8 minute drive) from the beach in Elviria; approx 87 m<sup>2</sup> apartment plus 20 m<sup>2</sup> terrace and private garden ; very nice living / dining room; 2 bedrooms (the master bedroom has access to the terrace), 2 bathrooms (a bathroom with bath tub, the second bathroom with shower), fitted kitchen with utility room / storage; air conditioning hot / cold; blinds in the bedrooms; lovely apartment in an exclusive urbanization located in la Mairena / Elviria Alta, gated urbanization with beautiful community pool area; a private parking in the gated urbanization belongs also to the apartment; a membership in the nearby golf club is included / free for the owners in this urbanization; The golf club "El Soto Golf" offers gym, tennis court, 9 hole golf course, paddle tennis court, clubhouse with restaurant etc, to reach the clubhouse is only 2 minutes by car or 12 minute walk from the gated community. The residential complex is characterized by its great view of the nature reserve and the sea, the beautiful tranquillity and nature - and it is only a few minutes (about 7 km, 8 minutes) from the commercial center / supermarket etc located in Elviria. In La Mairena there are several restaurants, a bar, a mini supermarket, the tennis center Hofsäss and the German school, furthermore many other golf courses (for example, Santa Maria Golf, La Cala Golf, El Lago Golf etc) can be reached in just a few minutes. To the city center of Marbella you only need about 18-20 minutes in car.

## Setting

- Close To Golf Close To Shops
- Close To Schools
  Urbanisation
- Views Mountain
- 💙 Panoramic

Garden Communal Private

Category

Bargain Holiday Homes

Investment Luxury

Resale

Orientation South South West

Features Covered Terrace Lift Fitted Wardrobes Private Terrace Gym Sauna Paddle Tennis Tennis Court Utility Room Double Glazing Security Gated Complex Pool Communal

Furniture

💙 Not Furnished

Climate Control