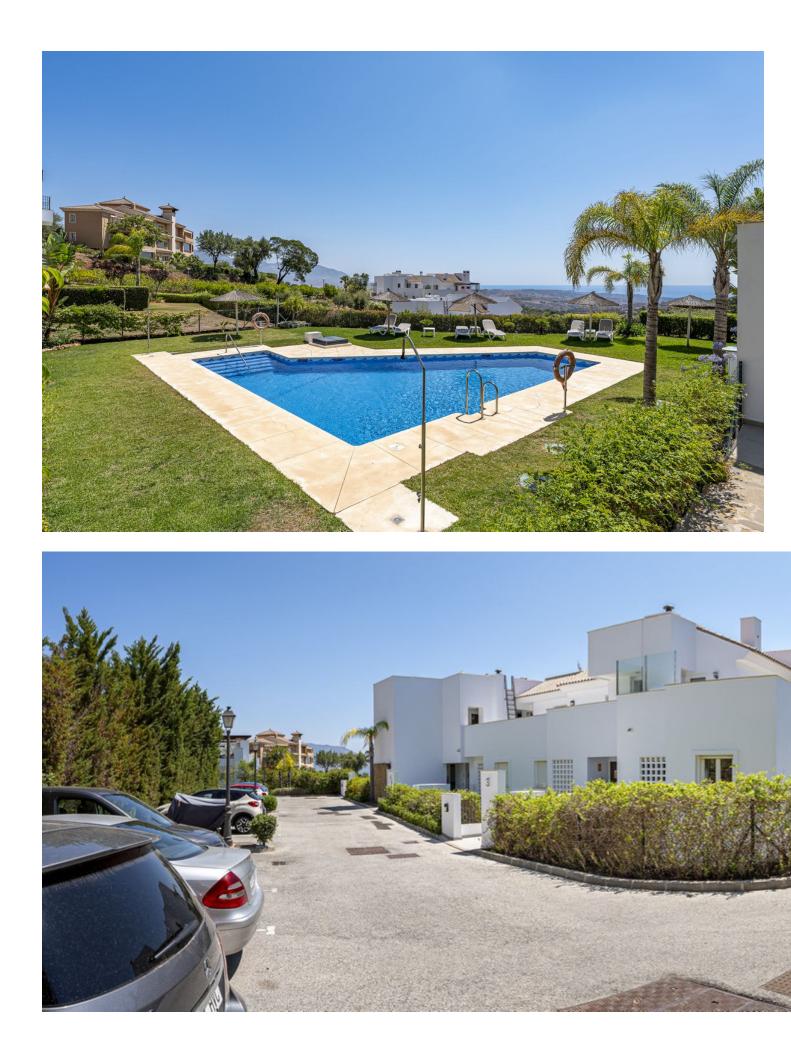

## Apartment

Amazing Sea View and PRIVATE GARDEN apartment in Elviria Alta / Marbella !! This sunny sea view garden apartment located in "la Mairena / Elviria Alta ", in the east of Marbella, offers a great south / west facing orientation with a private garden and guaranties sunshine specially in wintertime ; the wonderful terrace is possible to be glazed with crystal curtains and would provide "a whole year around use" and an excellent extension of the living room; the views of the apartment and the garden / terrace part are panoramic towards the sea and the mountains; the apartment is located in a quiet, exclusive residential area which is also close to all amenities! This modern residential complex "la Floresta " is located just a few minutes (about 8 minute drive) from the beach in Elviria; approx 87 m<sup>2</sup> apartment plus 20 m<sup>2</sup> terrace and private garden ; very nice living / dining room; 2 bedrooms (the master bedroom has access to the terrace), 2 bathrooms (a bathroom with bath tub, the second bathroom with shower), fitted kitchen with utility room / storage; air conditioning hot / cold; blinds in the bedrooms; lovely apartment in an exclusive urbanization located in la Mairena / Elviria Alta, gated urbanization with beautiful community pool area; a private parking in the gated urbanization belongs also to the apartment; a membership in the nearby golf club is included / free for the owners in this urbanization; The golf club "El Soto Golf" offers gym, tennis court, 9 hole golf course, paddle tennis court, clubhouse with restaurant etc, to reach the clubhouse is only 2 minutes by car or 12 minute walk from the gated community. The residential complex is characterized by its great view of the nature reserve and the sea, the beautiful tranquillity and nature - and it is only a few minutes (about 7 km, 8 minutes) from the commercial center / supermarket etc located in Elviria. In La Mairena there are several restaurants, a bar, a mini supermarket, the tennis center Hofsäss and the German school, furthermore many other golf courses (for example, Santa Maria Golf, La Cala Golf, El Lago Golf etc) can be reached in just a few minutes. To the city center of Marbella you only need about 18-20 minutes in car.

## Setting

- Close To Golf Close To Shops
- Close To Schools
  Urbanisation
- Views Mountain
- 💙 Panoramic

Garden Communal Private

Category

Bargain Holiday Homes

Investment Luxury

Resale

Orientation South South West

Features Covered Terrace Lift Fitted Wardrobes Private Terrace Gym Sauna Paddle Tennis Tennis Court Utility Room Double Glazing Security Gated Complex Pool Communal

Furniture

💙 Not Furnished

Climate Control