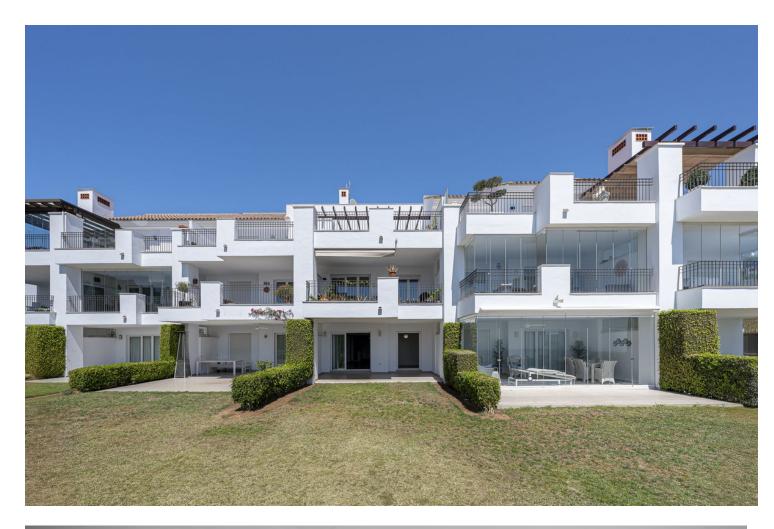

## Apartment

Amazing Sea View and PRIVATE GARDEN apartment in Elviria Alta / Marbella !! This sunny sea view garden apartment located in "la Mairena / Elviria Alta ", in the east of Marbella, offers a great south / west facing orientation with a private garden and guaranties sunshine specially in wintertime ; the wonderful terrace is possible to be glazed with crystal curtains and would provide "a whole year around use" and an excellent extension of the living room; the views of the apartment and the garden / terrace part are panoramic towards the sea and the mountains; the apartment is located in a quiet, exclusive residential area which is also close to all amenities! This modern residential complex "la Floresta " is located just a few minutes (about 8 minute drive) from the beach in Elviria; approx 87 m<sup>2</sup> apartment plus 20 m<sup>2</sup> terrace and private garden ; very nice living / dining room; 2 bedrooms (the master bedroom has access to the terrace), 2 bathrooms (a bathroom with bath tub, the second bathroom with shower), fitted kitchen with utility room / storage; air conditioning hot / cold; blinds in the bedrooms; lovely apartment in an exclusive urbanization located in la Mairena / Elviria Alta, gated urbanization with beautiful community pool area; a private parking in the gated urbanization belongs also to the apartment; a membership in the nearby golf club is included / free for the owners in this urbanization; The golf club "El Soto Golf" offers gym, tennis court, 9 hole golf course, paddle tennis court, clubhouse with restaurant etc, to reach the clubhouse is only 2 minutes by car or 12 minute walk from the gated community. The residential complex is characterized by its great view of the nature reserve and the sea, the beautiful tranquillity and nature - and it is only a few minutes (about 7 km, 8 minutes) from the commercial center / supermarket etc located in Elviria. In La Mairena there are several restaurants, a bar, a mini supermarket, the tennis center Hofsäss and the German school, furthermore many other golf courses (for example, Santa Maria Golf, La Cala Golf, El Lago Golf etc) can be reached in just a few minutes. To the city center of Marbella you only need about 18-20 minutes in car.