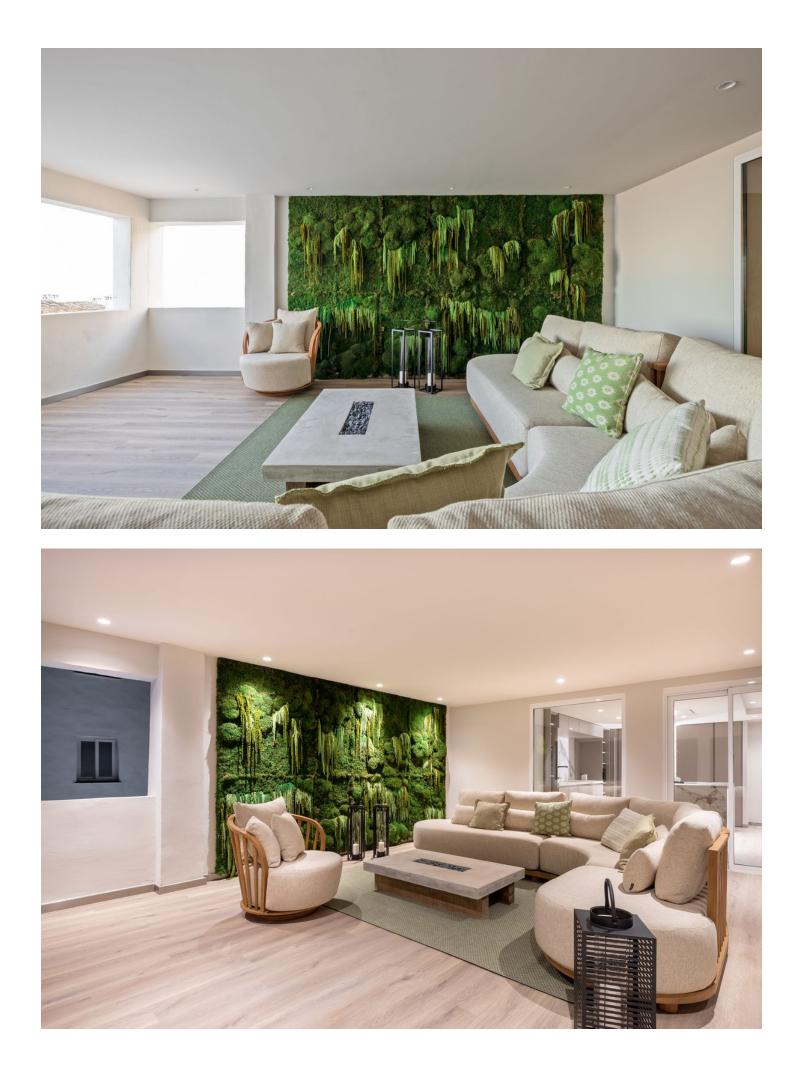

## Apartment

Rubbish: 300 EUR / year

Community: 2,928 EUR / year IBI: 2,830 EUR / year

Discover a luxurious, fully renovated apartment that epitomises modern comfort and elegance. This spacious 5-bedroom residence offers a sophisticated living experience, featuring exceptional design elements and high-end finishes throughout. Furthermore there are attractive views out to the marina and the sea beyond from the terrace of the property. As you enter through the classic entrance door, you are immediately welcomed by the opulent and expansive interior. To the right of the main entrance, a guest toilet is conveniently located. The heart of the apartment unfolds with a welcoming dining area, leading seamlessly into the ultra-modern Italian kitchen. Equipped with state-of-the-art technology and top-tier appliances, the kitchen adjoins an attractive lounge area with floor-to-ceiling doors that open to a pleasant terrace. The generously sized terrace serves as a luxurious extension of the apartment's interior, featuring lounge-style furnishings, an eco-friendly fire pit, and a striking moss wall art installation. From the terrace, enjoy expansive views of the Puerto Banús marina. Each of the five bedrooms boasts ample space and high-quality built-in wardrobes. The bathrooms are adorned with the latest generation stoneware and Italian marble walls, providing a refined and relaxing atmosphere. Additional features of this exquisite property include underfloor heating throughout, air conditioning, and an eco-friendly fireplace in the lounge, silent operatimng electrical window shutters. This apartment is ideal for those seeking the ultimate in comfort and style in the heart of Puerto Banús, or for investors looking for a high-end rental property with substantial return potential. A tourist license is available for the property.