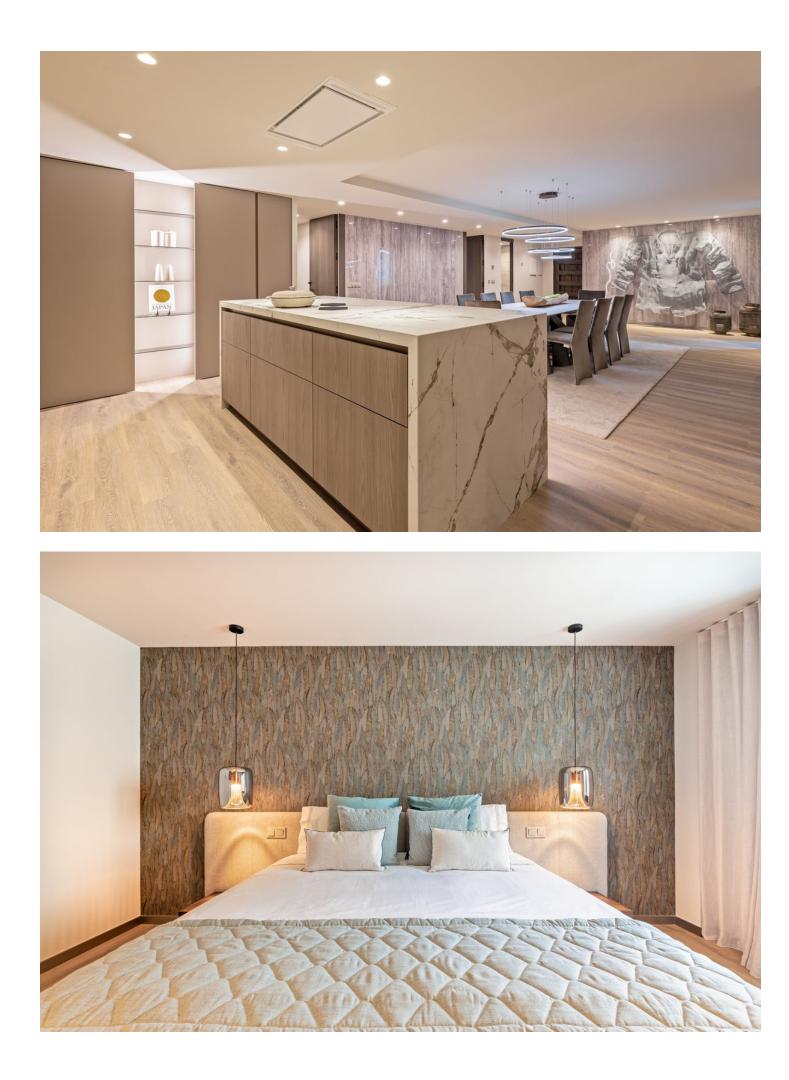

## Apartment

Rubbish: 300 EUR / year

Community: 2,928 EUR / year IBI: 2,830 EUR / year

Discover a luxurious, fully renovated apartment that epitomises modern comfort and elegance. This spacious 5-bedroom residence offers a sophisticated living experience, featuring exceptional design elements and high-end finishes throughout. Furthermore there are attractive views out to the marina and the sea beyond from the terrace of the property. As you enter through the classic entrance door, you are immediately welcomed by the opulent and expansive interior. To the right of the main entrance, a guest toilet is conveniently located. The heart of the apartment unfolds with a welcoming dining area, leading seamlessly into the ultra-modern Italian kitchen. Equipped with state-of-the-art technology and top-tier appliances, the kitchen adjoins an attractive lounge area with floor-to-ceiling doors that open to a pleasant terrace. The generously sized terrace serves as a luxurious extension of the apartment's interior, featuring lounge-style furnishings, an eco-friendly fire pit, and a striking moss wall art installation. From the terrace, enjoy expansive views of the Puerto Banús marina. Each of the five bedrooms boasts ample space and high-quality built-in wardrobes. The bathrooms are adorned with the latest generation stoneware and Italian marble walls, providing a refined and relaxing atmosphere. Additional features of this exquisite property include underfloor heating throughout, air conditioning, and an eco-friendly fireplace in the lounge, silent operatimng electrical window shutters. This apartment is ideal for those seeking the ultimate in comfort and style in the heart of Puerto Banús, or for investors looking for a high-end rental property with substantial return potential. A tourist license is available for the property.