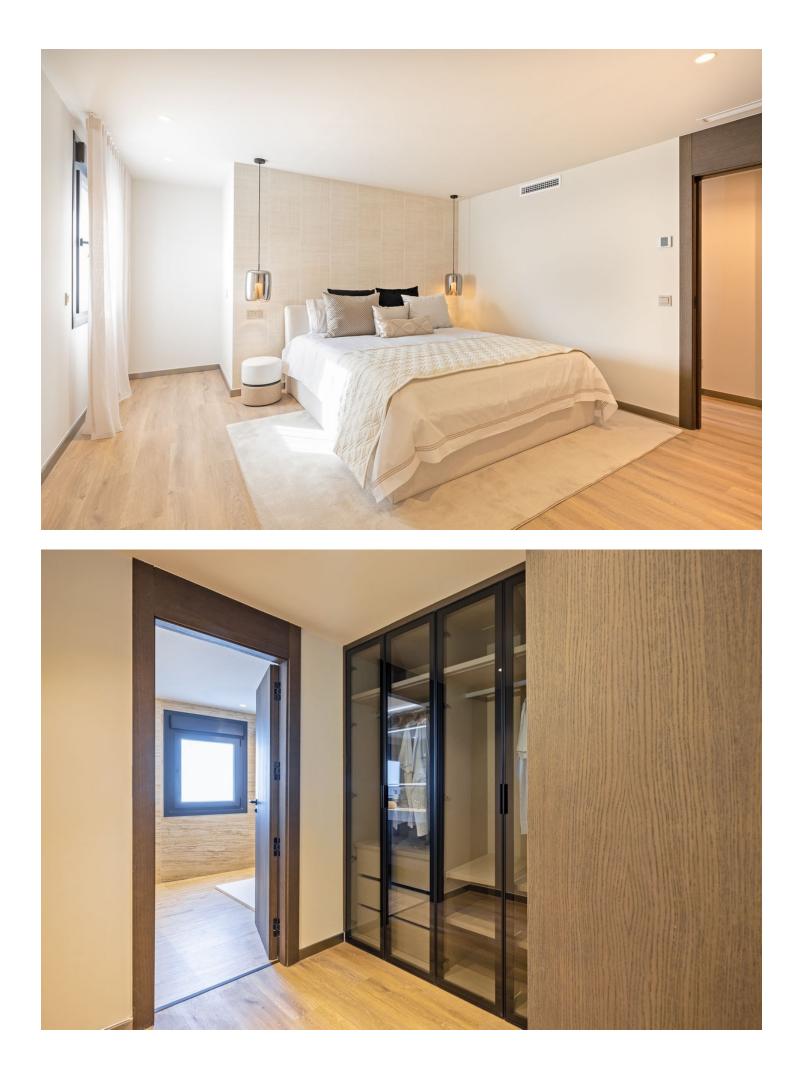

## Apartment

Rubbish: 300 EUR / year

Community: 2,928 EUR / year IBI: 2,830 EUR / year

Discover a luxurious, fully renovated apartment that epitomises modern comfort and elegance. This spacious 5-bedroom residence offers a sophisticated living experience, featuring exceptional design elements and high-end finishes throughout. Furthermore there are attractive views out to the marina and the sea beyond from the terrace of the property. As you enter through the classic entrance door, you are immediately welcomed by the opulent and expansive interior. To the right of the main entrance, a guest toilet is conveniently located. The heart of the apartment unfolds with a welcoming dining area, leading seamlessly into the ultra-modern Italian kitchen. Equipped with state-of-the-art technology and top-tier appliances, the kitchen adjoins an attractive lounge area with floor-to-ceiling doors that open to a pleasant terrace. The generously sized terrace serves as a luxurious extension of the apartment's interior, featuring lounge-style furnishings, an eco-friendly fire pit, and a striking moss wall art installation. From the terrace, enjoy expansive views of the Puerto Banús marina. Each of the five bedrooms boasts ample space and high-quality built-in wardrobes. The bathrooms are adorned with the latest generation stoneware and Italian marble walls, providing a refined and relaxing atmosphere. Additional features of this exquisite property include underfloor heating throughout, air conditioning, and an eco-friendly fireplace in the lounge, silent operatimng electrical window shutters. This apartment is ideal for those seeking the ultimate in comfort and style in the heart of Puerto Banús, or for investors looking for a high-end rental property with substantial return potential. A tourist license is available for the property.