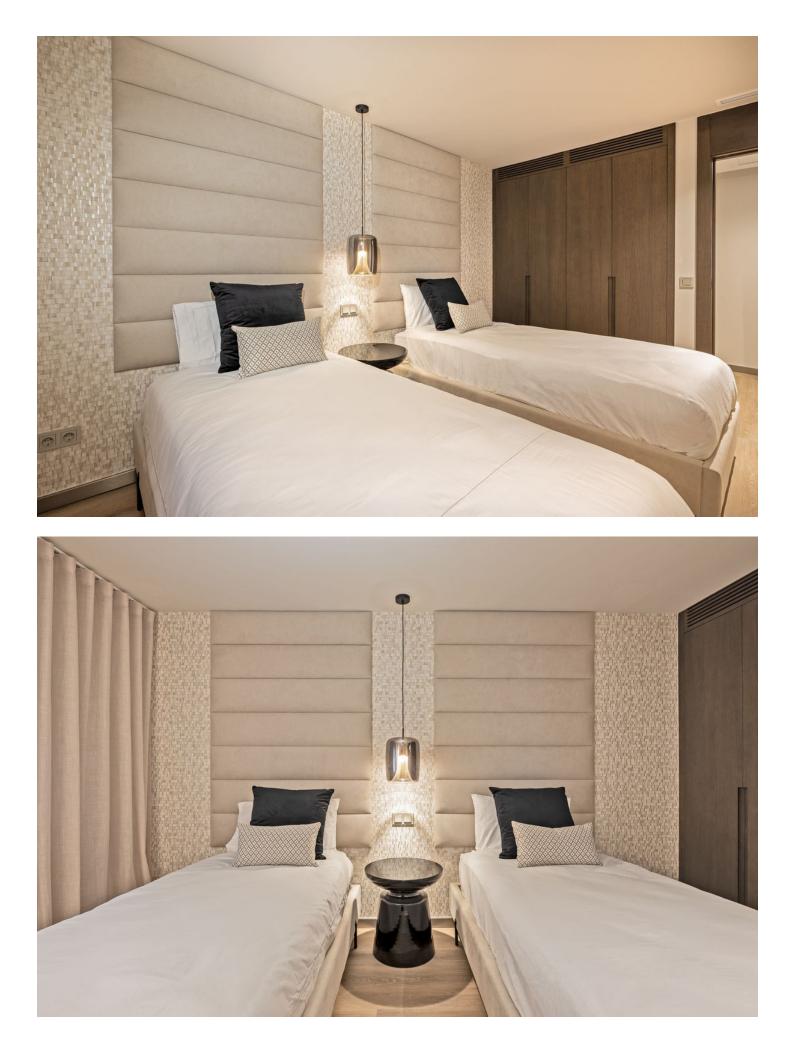

## Apartment

Rubbish: 300 EUR / year

Community: 2,928 EUR / year IBI: 2,830 EUR / year

Discover a luxurious, fully renovated apartment that epitomises modern comfort and elegance. This spacious 5-bedroom residence offers a sophisticated living experience, featuring exceptional design elements and high-end finishes throughout. Furthermore there are attractive views out to the marina and the sea beyond from the terrace of the property. As you enter through the classic entrance door, you are immediately welcomed by the opulent and expansive interior. To the right of the main entrance, a guest toilet is conveniently located. The heart of the apartment unfolds with a welcoming dining area, leading seamlessly into the ultra-modern Italian kitchen. Equipped with state-of-the-art technology and top-tier appliances, the kitchen adjoins an attractive lounge area with floor-to-ceiling doors that open to a pleasant terrace. The generously sized terrace serves as a luxurious extension of the apartment's interior, featuring lounge-style furnishings, an eco-friendly fire pit, and a striking moss wall art installation. From the terrace, enjoy expansive views of the Puerto Banús marina. Each of the five bedrooms boasts ample space and high-quality built-in wardrobes. The bathrooms are adorned with the latest generation stoneware and Italian marble walls, providing a refined and relaxing atmosphere. Additional features of this exquisite property include underfloor heating throughout, air conditioning, and an eco-friendly fireplace in the lounge, silent operatimng electrical window shutters. This apartment is ideal for those seeking the ultimate in comfort and style in the heart of Puerto Banús, or for investors looking for a high-end rental property with substantial return potential. A tourist license is available for the property.