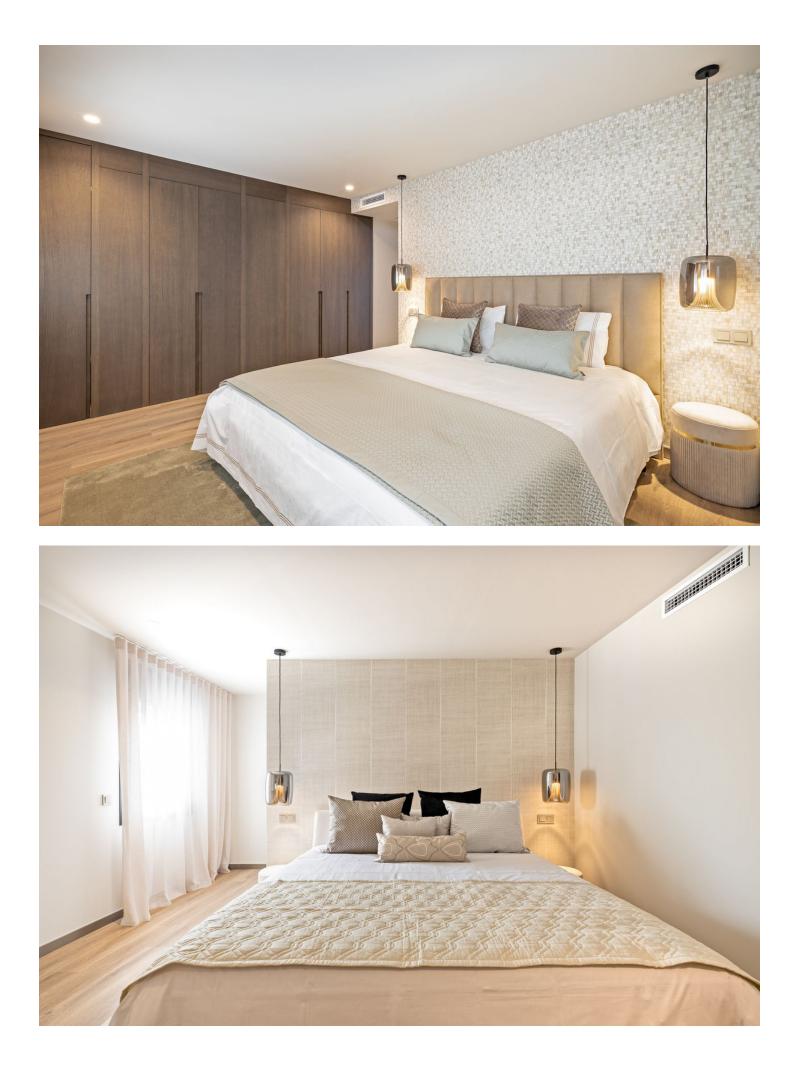

## Apartment

Rubbish: 300 EUR / year

Community: 2,928 EUR / year IBI: 2,830 EUR / year

Discover a luxurious, fully renovated apartment that epitomises modern comfort and elegance. This spacious 5-bedroom residence offers a sophisticated living experience, featuring exceptional design elements and high-end finishes throughout. Furthermore there are attractive views out to the marina and the sea beyond from the terrace of the property. As you enter through the classic entrance door, you are immediately welcomed by the opulent and expansive interior. To the right of the main entrance, a guest toilet is conveniently located. The heart of the apartment unfolds with a welcoming dining area, leading seamlessly into the ultra-modern Italian kitchen. Equipped with state-of-the-art technology and top-tier appliances, the kitchen adjoins an attractive lounge area with floor-to-ceiling doors that open to a pleasant terrace. The generously sized terrace serves as a luxurious extension of the apartment's interior, featuring lounge-style furnishings, an eco-friendly fire pit, and a striking moss wall art installation. From the terrace, enjoy expansive views of the Puerto Banús marina. Each of the five bedrooms boasts ample space and high-quality built-in wardrobes. The bathrooms are adorned with the latest generation stoneware and Italian marble walls, providing a refined and relaxing atmosphere. Additional features of this exquisite property include underfloor heating throughout, air conditioning, and an eco-friendly fireplace in the lounge, silent operatimng electrical window shutters. This apartment is ideal for those seeking the ultimate in comfort and style in the heart of Puerto Banús, or for investors looking for a high-end rental property with substantial return potential. A tourist license is available for the property.