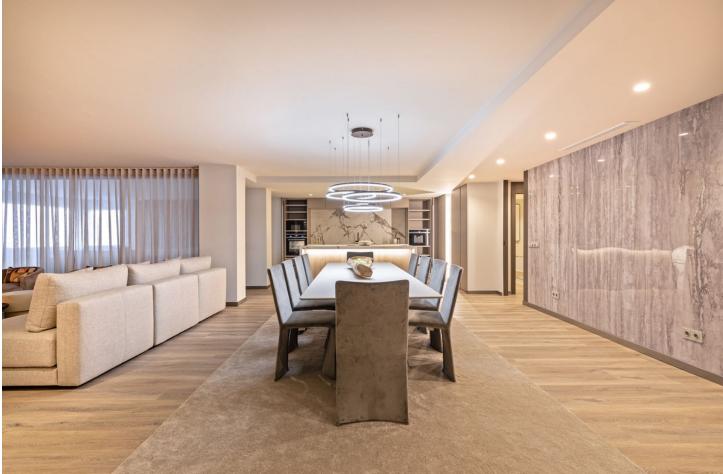

## Apartment

Rubbish: 300 EUR / year

Community: 2,928 EUR / year IBI: 2,830 EUR / year

Discover a luxurious, fully renovated apartment that epitomises modern comfort and elegance. This spacious 5-bedroom residence offers a sophisticated living experience, featuring exceptional design elements and high-end finishes throughout. Furthermore there are attractive views out to the marina and the sea beyond from the terrace of the property. As you enter through the classic entrance door, you are immediately welcomed by the opulent and expansive interior. To the right of the main entrance, a guest toilet is conveniently located. The heart of the apartment unfolds with a welcoming dining area, leading seamlessly into the ultra-modern Italian kitchen. Equipped with state-of-the-art technology and top-tier appliances, the kitchen adjoins an attractive lounge area with floor-to-ceiling doors that open to a pleasant terrace. The generously sized terrace serves as a luxurious extension of the apartment's interior, featuring lounge-style furnishings, an eco-friendly fire pit, and a striking moss wall art installation. From the terrace, enjoy expansive views of the Puerto Banús marina. Each of the five bedrooms boasts ample space and high-quality built-in wardrobes. The bathrooms are adorned with the latest generation stoneware and Italian marble walls, providing a refined and relaxing atmosphere. Additional features of this exquisite property include underfloor heating throughout, air conditioning, and an eco-friendly fireplace in the lounge, silent operatimng electrical window shutters. This apartment is ideal for those seeking the ultimate in comfort and style in the heart of Puerto Banús, or for investors looking for a high-end rental property with substantial return potential. A tourist license is available for the property.