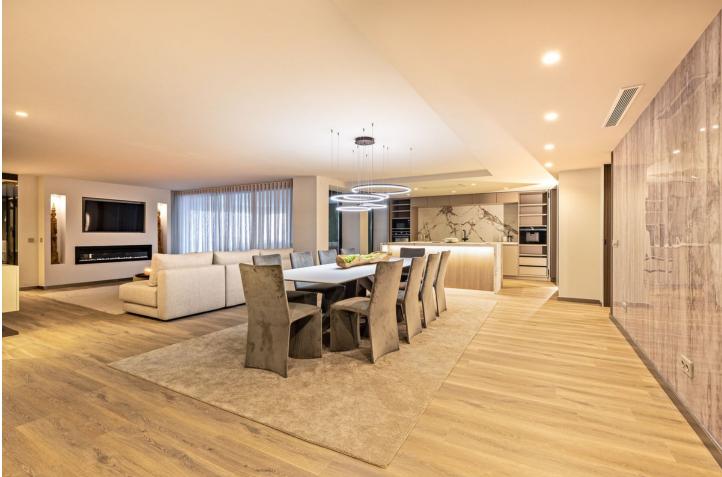

## Apartment

Rubbish: 300 EUR / year

Community: 2,928 EUR / year IBI: 2,830 EUR / year

Discover a luxurious, fully renovated apartment that epitomises modern comfort and elegance. This spacious 5-bedroom residence offers a sophisticated living experience, featuring exceptional design elements and high-end finishes throughout. Furthermore there are attractive views out to the marina and the sea beyond from the terrace of the property. As you enter through the classic entrance door, you are immediately welcomed by the opulent and expansive interior. To the right of the main entrance, a guest toilet is conveniently located. The heart of the apartment unfolds with a welcoming dining area, leading seamlessly into the ultra-modern Italian kitchen. Equipped with state-of-the-art technology and top-tier appliances, the kitchen adjoins an attractive lounge area with floor-to-ceiling doors that open to a pleasant terrace. The generously sized terrace serves as a luxurious extension of the apartment's interior, featuring lounge-style furnishings, an eco-friendly fire pit, and a striking moss wall art installation. From the terrace, enjoy expansive views of the Puerto Banús marina. Each of the five bedrooms boasts ample space and high-quality built-in wardrobes. The bathrooms are adorned with the latest generation stoneware and Italian marble walls, providing a refined and relaxing atmosphere. Additional features of this exquisite property include underfloor heating throughout, air conditioning, and an eco-friendly fireplace in the lounge, silent operatimng electrical window shutters. This apartment is ideal for those seeking the ultimate in comfort and style in the heart of Puerto Banús, or for investors looking for a high-end rental property with substantial return potential. A tourist license is available for the property.