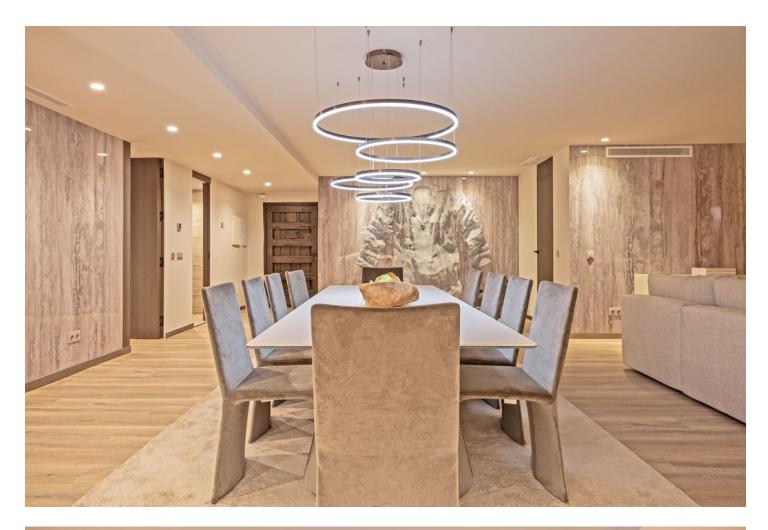

## Apartment

Rubbish: 300 EUR / year

Community: 2,928 EUR / year IBI: 2,830 EUR / year

Discover a luxurious, fully renovated apartment that epitomises modern comfort and elegance. This spacious 5-bedroom residence offers a sophisticated living experience, featuring exceptional design elements and high-end finishes throughout. Furthermore there are attractive views out to the marina and the sea beyond from the terrace of the property. As you enter through the classic entrance door, you are immediately welcomed by the opulent and expansive interior. To the right of the main entrance, a guest toilet is conveniently located. The heart of the apartment unfolds with a welcoming dining area, leading seamlessly into the ultra-modern Italian kitchen. Equipped with state-of-the-art technology and top-tier appliances, the kitchen adjoins an attractive lounge area with floor-to-ceiling doors that open to a pleasant terrace. The generously sized terrace serves as a luxurious extension of the apartment's interior, featuring lounge-style furnishings, an eco-friendly fire pit, and a striking moss wall art installation. From the terrace, enjoy expansive views of the Puerto Banús marina. Each of the five bedrooms boasts ample space and high-quality built-in wardrobes. The bathrooms are adorned with the latest generation stoneware and Italian marble walls, providing a refined and relaxing atmosphere. Additional features of this exquisite property include underfloor heating throughout, air conditioning, and an eco-friendly fireplace in the lounge, silent operatimng electrical window shutters. This apartment is ideal for those seeking the ultimate in comfort and style in the heart of Puerto Banús, or for investors looking for a high-end rental property with substantial return potential. A tourist license is available for the property.