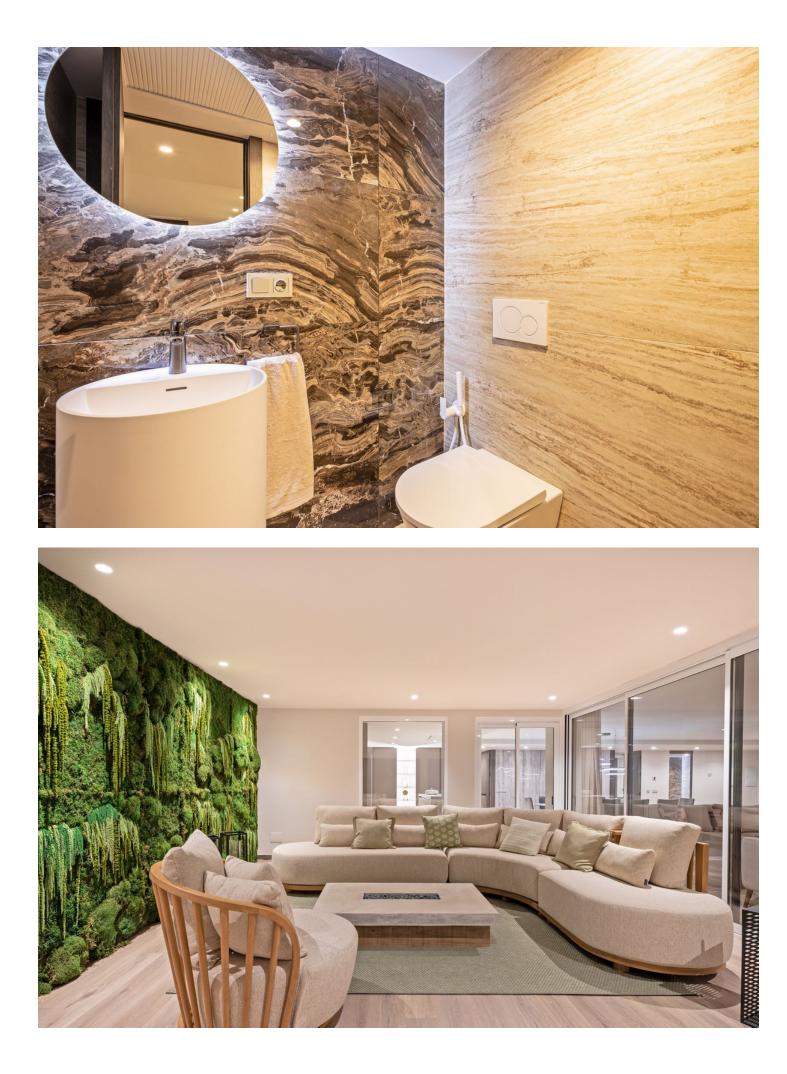

## Apartment

Rubbish: 300 EUR / year

Community: 2,928 EUR / year IBI: 2,830 EUR / year

Discover a luxurious, fully renovated apartment that epitomises modern comfort and elegance. This spacious 5-bedroom residence offers a sophisticated living experience, featuring exceptional design elements and high-end finishes throughout. Furthermore there are attractive views out to the marina and the sea beyond from the terrace of the property. As you enter through the classic entrance door, you are immediately welcomed by the opulent and expansive interior. To the right of the main entrance, a guest toilet is conveniently located. The heart of the apartment unfolds with a welcoming dining area, leading seamlessly into the ultra-modern Italian kitchen. Equipped with state-of-the-art technology and top-tier appliances, the kitchen adjoins an attractive lounge area with floor-to-ceiling doors that open to a pleasant terrace. The generously sized terrace serves as a luxurious extension of the apartment's interior, featuring lounge-style furnishings, an eco-friendly fire pit, and a striking moss wall art installation. From the terrace, enjoy expansive views of the Puerto Banús marina. Each of the five bedrooms boasts ample space and high-quality built-in wardrobes. The bathrooms are adorned with the latest generation stoneware and Italian marble walls, providing a refined and relaxing atmosphere. Additional features of this exquisite property include underfloor heating throughout, air conditioning, and an eco-friendly fireplace in the lounge, silent operatimng electrical window shutters. This apartment is ideal for those seeking the ultimate in comfort and style in the heart of Puerto Banús, or for investors looking for a high-end rental property with substantial return potential. A tourist license is available for the property.