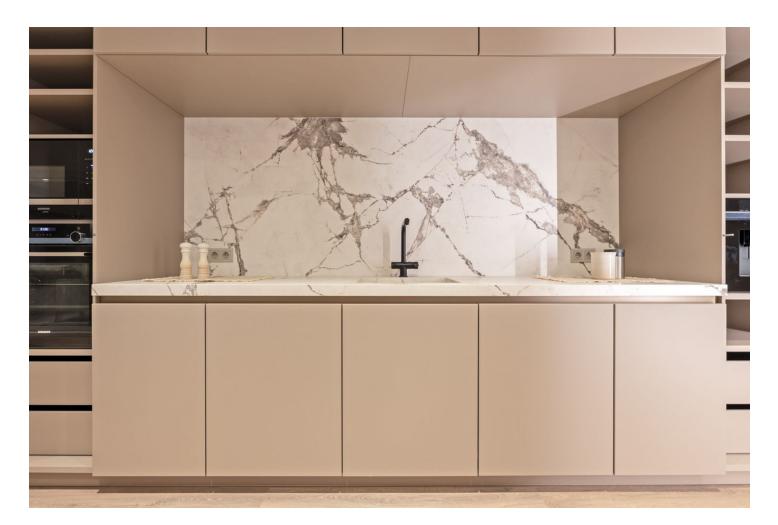

## Apartment

Rubbish: 300 EUR / year

Community: 2,928 EUR / year IBI: 2,830 EUR / year

Discover a luxurious, fully renovated apartment that epitomises modern comfort and elegance. This spacious 5-bedroom residence offers a sophisticated living experience, featuring exceptional design elements and high-end finishes throughout. Furthermore there are attractive views out to the marina and the sea beyond from the terrace of the property. As you enter through the classic entrance door, you are immediately welcomed by the opulent and expansive interior. To the right of the main entrance, a guest toilet is conveniently located. The heart of the apartment unfolds with a welcoming dining area, leading seamlessly into the ultra-modern Italian kitchen. Equipped with state-of-the-art technology and top-tier appliances, the kitchen adjoins an attractive lounge area with floor-to-ceiling doors that open to a pleasant terrace. The generously sized terrace serves as a luxurious extension of the apartment's interior, featuring lounge-style furnishings, an eco-friendly fire pit, and a striking moss wall art installation. From the terrace, enjoy expansive views of the Puerto Banús marina. Each of the five bedrooms boasts ample space and high-quality built-in wardrobes. The bathrooms are adorned with the latest generation stoneware and Italian marble walls, providing a refined and relaxing atmosphere. Additional features of this exquisite property include underfloor heating throughout, air conditioning, and an eco-friendly fireplace in the lounge, silent operatimng electrical window shutters. This apartment is ideal for those seeking the ultimate in comfort and style in the heart of Puerto Banús, or for investors looking for a high-end rental property with substantial return potential. A tourist license is available for the property.