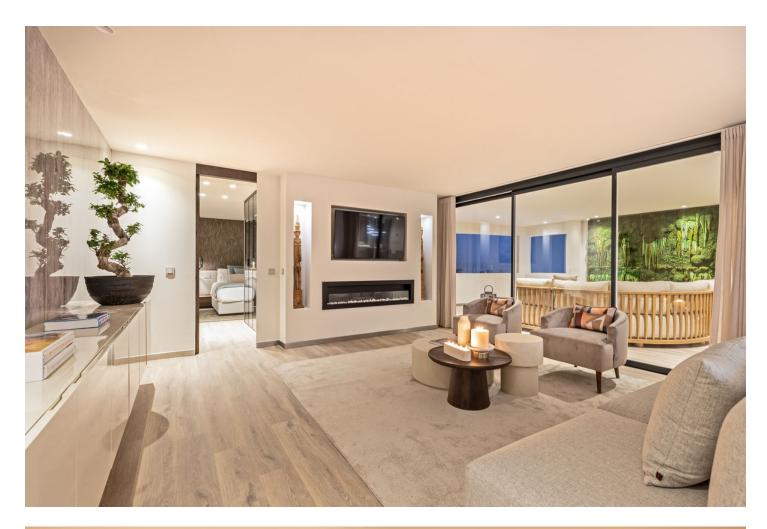

## Apartment

Rubbish: 300 EUR / year

Community: 2,928 EUR / year IBI: 2,830 EUR / year

Discover a luxurious, fully renovated apartment that epitomises modern comfort and elegance. This spacious 5-bedroom residence offers a sophisticated living experience, featuring exceptional design elements and high-end finishes throughout. Furthermore there are attractive views out to the marina and the sea beyond from the terrace of the property. As you enter through the classic entrance door, you are immediately welcomed by the opulent and expansive interior. To the right of the main entrance, a guest toilet is conveniently located. The heart of the apartment unfolds with a welcoming dining area, leading seamlessly into the ultra-modern Italian kitchen. Equipped with state-of-the-art technology and top-tier appliances, the kitchen adjoins an attractive lounge area with floor-to-ceiling doors that open to a pleasant terrace. The generously sized terrace serves as a luxurious extension of the apartment's interior, featuring lounge-style furnishings, an eco-friendly fire pit, and a striking moss wall art installation. From the terrace, enjoy expansive views of the Puerto Banús marina. Each of the five bedrooms boasts ample space and high-quality built-in wardrobes. The bathrooms are adorned with the latest generation stoneware and Italian marble walls, providing a refined and relaxing atmosphere. Additional features of this exquisite property include underfloor heating throughout, air conditioning, and an eco-friendly fireplace in the lounge, silent operatimng electrical window shutters. This apartment is ideal for those seeking the ultimate in comfort and style in the heart of Puerto Banús, or for investors looking for a high-end rental property with substantial return potential. A tourist license is available for the property.