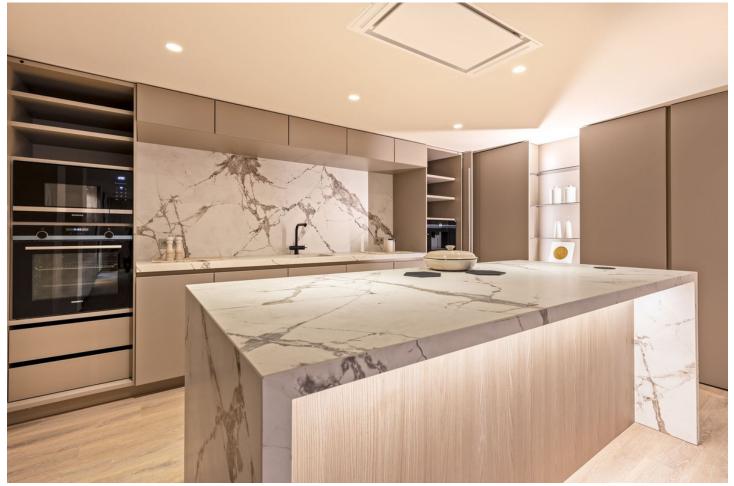

## Apartment

Rubbish: 300 EUR / year

Community: 2,928 EUR / year IBI: 2,830 EUR / year

Discover a luxurious, fully renovated apartment that epitomises modern comfort and elegance. This spacious 5-bedroom residence offers a sophisticated living experience, featuring exceptional design elements and high-end finishes throughout. Furthermore there are attractive views out to the marina and the sea beyond from the terrace of the property. As you enter through the classic entrance door, you are immediately welcomed by the opulent and expansive interior. To the right of the main entrance, a guest toilet is conveniently located. The heart of the apartment unfolds with a welcoming dining area, leading seamlessly into the ultra-modern Italian kitchen. Equipped with state-of-the-art technology and top-tier appliances, the kitchen adjoins an attractive lounge area with floor-to-ceiling doors that open to a pleasant terrace. The generously sized terrace serves as a luxurious extension of the apartment's interior, featuring lounge-style furnishings, an eco-friendly fire pit, and a striking moss wall art installation. From the terrace, enjoy expansive views of the Puerto Banús marina. Each of the five bedrooms boasts ample space and high-quality built-in wardrobes. The bathrooms are adorned with the latest generation stoneware and Italian marble walls, providing a refined and relaxing atmosphere. Additional features of this exquisite property include underfloor heating throughout, air conditioning, and an eco-friendly fireplace in the lounge, silent operatimng electrical window shutters. This apartment is ideal for those seeking the ultimate in comfort and style in the heart of Puerto Banús, or for investors looking for a high-end rental property with substantial return potential. A tourist license is available for the property.