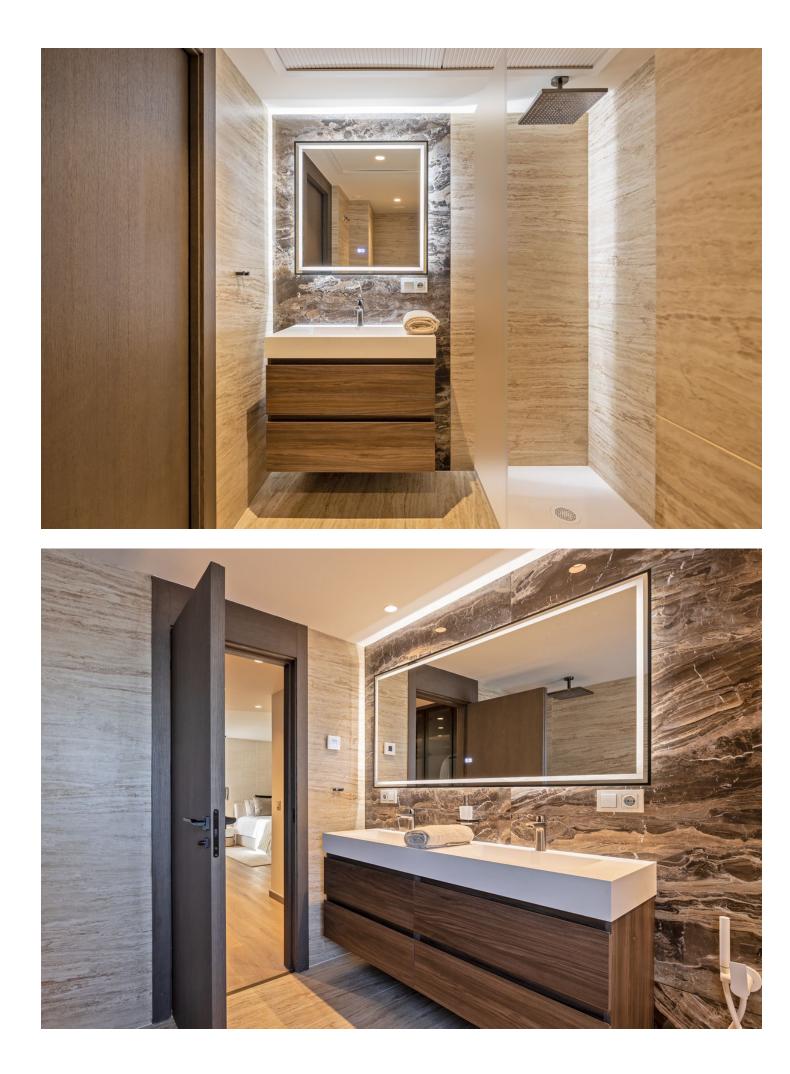

## Apartment

Rubbish: 300 EUR / year

Community: 2,928 EUR / year IBI: 2,830 EUR / year

Discover a luxurious, fully renovated apartment that epitomises modern comfort and elegance. This spacious 5-bedroom residence offers a sophisticated living experience, featuring exceptional design elements and high-end finishes throughout. Furthermore there are attractive views out to the marina and the sea beyond from the terrace of the property. As you enter through the classic entrance door, you are immediately welcomed by the opulent and expansive interior. To the right of the main entrance, a guest toilet is conveniently located. The heart of the apartment unfolds with a welcoming dining area, leading seamlessly into the ultra-modern Italian kitchen. Equipped with state-of-the-art technology and top-tier appliances, the kitchen adjoins an attractive lounge area with floor-to-ceiling doors that open to a pleasant terrace. The generously sized terrace serves as a luxurious extension of the apartment's interior, featuring lounge-style furnishings, an eco-friendly fire pit, and a striking moss wall art installation. From the terrace, enjoy expansive views of the Puerto Banús marina. Each of the five bedrooms boasts ample space and high-quality built-in wardrobes. The bathrooms are adorned with the latest generation stoneware and Italian marble walls, providing a refined and relaxing atmosphere. Additional features of this exquisite property include underfloor heating throughout, air conditioning, and an eco-friendly fireplace in the lounge, silent operatimng electrical window shutters. This apartment is ideal for those seeking the ultimate in comfort and style in the heart of Puerto Banús, or for investors looking for a high-end rental property with substantial return potential. A tourist license is available for the property.