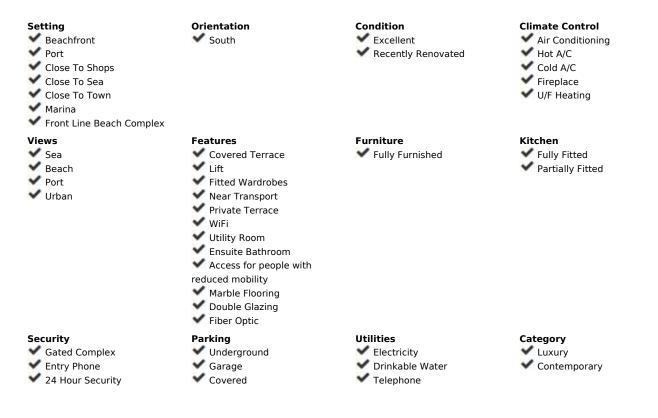

## Apartment

Rubbish: 300 EUR / year

Community: 2,928 EUR / year IBI: 2,830 EUR / year

Discover a luxurious, fully renovated apartment that epitomises modern comfort and elegance. This spacious 5-bedroom residence offers a sophisticated living experience, featuring exceptional design elements and high-end finishes throughout. Furthermore there are attractive views out to the marina and the sea beyond from the terrace of the property. As you enter through the classic entrance door, you are immediately welcomed by the opulent and expansive interior. To the right of the main entrance, a guest toilet is conveniently located. The heart of the apartment unfolds with a welcoming dining area, leading seamlessly into the ultra-modern Italian kitchen. Equipped with state-of-the-art technology and top-tier appliances, the kitchen adjoins an attractive lounge area with floor-to-ceiling doors that open to a pleasant terrace. The generously sized terrace serves as a luxurious extension of the apartment's interior, featuring lounge-style furnishings, an eco-friendly fire pit, and a striking moss wall art installation. From the terrace, enjoy expansive views of the Puerto Banús marina. Each of the five bedrooms boasts ample space and high-quality built-in wardrobes. The bathrooms are adorned with the latest generation stoneware and Italian marble walls, providing a refined and relaxing atmosphere. Additional features of this exquisite property include underfloor heating throughout, air conditioning, and an eco-friendly fireplace in the lounge, silent operatimng electrical window shutters. This apartment is ideal for those seeking the ultimate in comfort and style in the heart of Puerto Banús, or for investors looking for a high-end rental property with substantial return potential. A tourist license is available for the property.