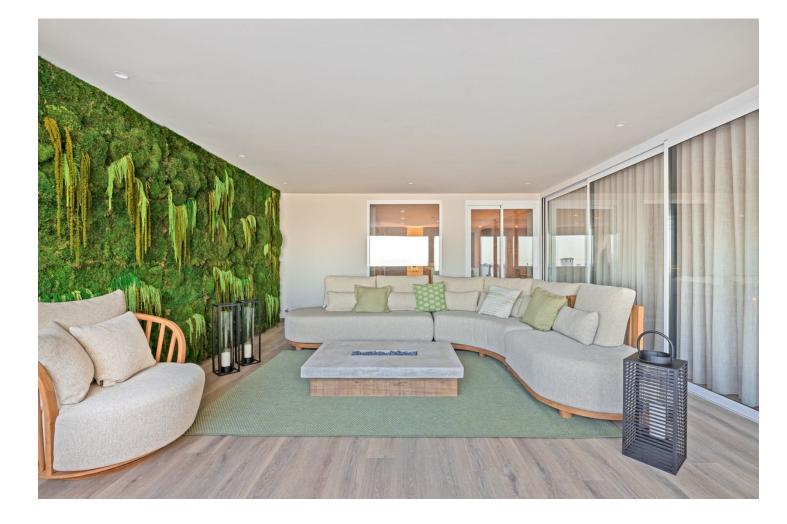

## Apartment

Rubbish: 300 EUR / year

Community: 2,928 EUR / year IBI: 2,830 EUR / year

Discover a luxurious, fully renovated apartment that epitomises modern comfort and elegance. This spacious 5-bedroom residence offers a sophisticated living experience, featuring exceptional design elements and high-end finishes throughout. Furthermore there are attractive views out to the marina and the sea beyond from the terrace of the property. As you enter through the classic entrance door, you are immediately welcomed by the opulent and expansive interior. To the right of the main entrance, a guest toilet is conveniently located. The heart of the apartment unfolds with a welcoming dining area, leading seamlessly into the ultra-modern Italian kitchen. Equipped with state-of-the-art technology and top-tier appliances, the kitchen adjoins an attractive lounge area with floor-to-ceiling doors that open to a pleasant terrace. The generously sized terrace serves as a luxurious extension of the apartment's interior, featuring lounge-style furnishings, an eco-friendly fire pit, and a striking moss wall art installation. From the terrace, enjoy expansive views of the Puerto Banús marina. Each of the five bedrooms boasts ample space and high-quality built-in wardrobes. The bathrooms are adorned with the latest generation stoneware and Italian marble walls, providing a refined and relaxing atmosphere. Additional features of this exquisite property include underfloor heating throughout, air conditioning, and an eco-friendly fireplace in the lounge, silent operatimng electrical window shutters. This apartment is ideal for those seeking the ultimate in comfort and style in the heart of Puerto Banús, or for investors looking for a high-end rental property with substantial return potential. A tourist license is available for the property.