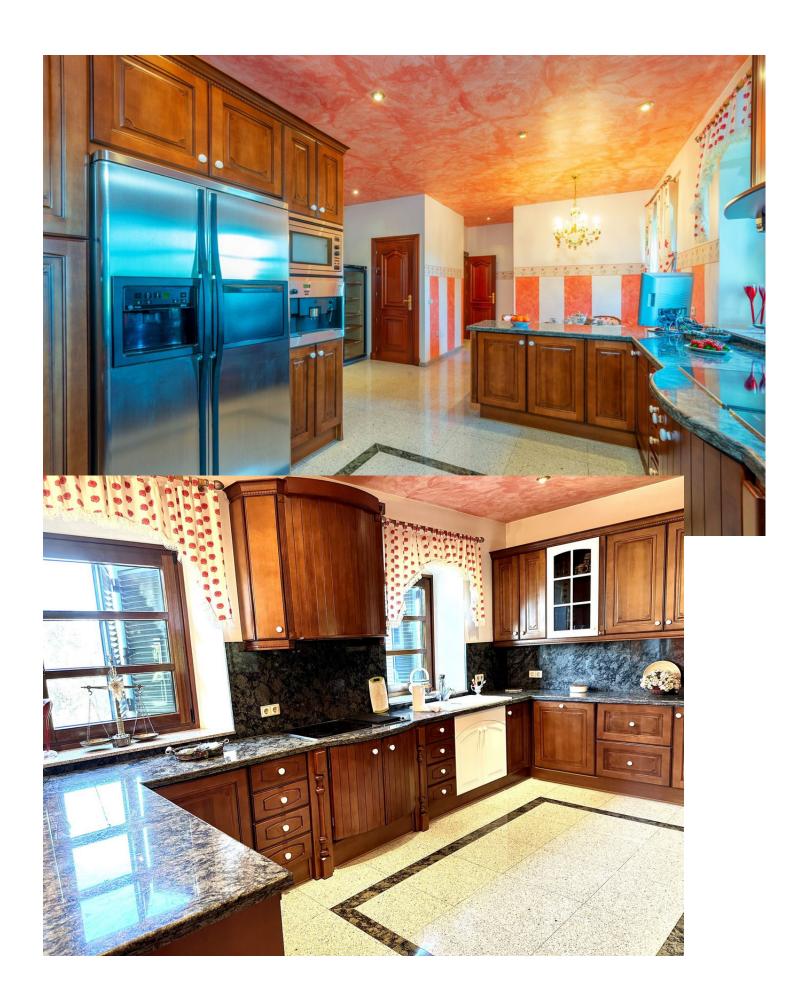

## Sales - House - Campo Mijas 6.000.000€

Campo Mijas House

5

4

963 m2

55 m<sup>2</sup>

This impressive villa is a unique opportunity in the Costa del Sol, combining luxury, privacy, and exceptional business potential. Its strategic location, high-end facilities, and diverse usage options make it an ideal investment for those seeking the best in coastal living. Total Area: 55,000 square meters Main House Area: 580 square meters, single-story Additional Structures: Guest apartment and underground garage Caretaker's House: Dedicated to staff managing maintenance and agricultural activities Key Features Strategic Location Proximity: Only 5 minutes from the beach and 20 minutes from the airport Setting: In the heart of the Costa del Sol, an unmatched location for tourism businesses Luxury Amenities Swimming Pool: Enormous pool surrounded by gardens with sea views Pond with Waterfall: Serene and natural environment Jacuzzi and Hydromassage Cabin: High-end facilities for exceptional comfort Air Conditioning: In all rooms for maximum comfort Fireplaces: Fantastic fireplaces adding a touch of elegance and warmth Total Privacy Exclusive Access: Private driveway ensuring privacy and tranquility Isolated Design: Surrounding houses do not have visibility of the villa Potential Uses Business Opportunity Luxury Hotel: Take advantage of the strategic location and exclusive facilities to attract high-end tourists Senior Residence: Offer a luxurious and tranquil environment for elder care Agricultural Management Avocado Cultivation: Operational agricultural business that can be managed by the caretakers Infrastructure Buildings: Five in total, including the main villa, guest apartment, underground garage, and caretaker's house Constructed Area: 580 square meters in the main villa Outdoor Spaces: Extensive and well-maintained gardens, pond with waterfall, sea views