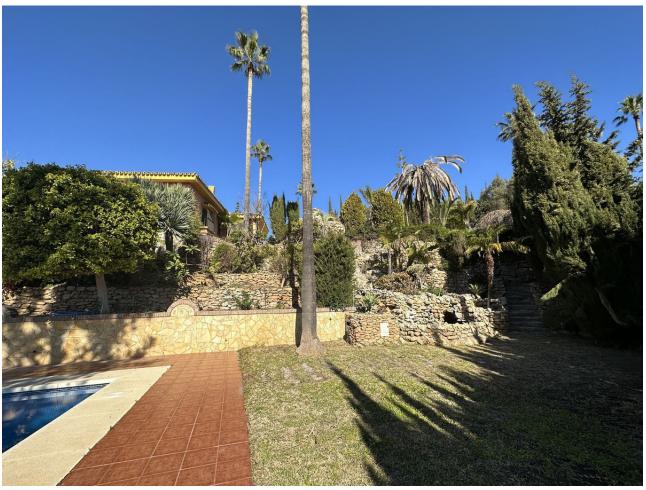

## Sales - House - Campo Mijas 6.000.000€

Campo Mijas House

5

4

963 m2

55 m<sup>2</sup>

This impressive villa is a unique opportunity in the Costa del Sol, combining luxury, privacy, and exceptional business potential. Its strategic location, high-end facilities, and diverse usage options make it an ideal investment for those seeking the best in coastal living. Total Area: 55,000 square meters Main House Area: 580 square meters, single-story Additional Structures: Guest apartment and underground garage Caretaker's House: Dedicated to staff managing maintenance and agricultural activities Key Features Strategic Location Proximity: Only 5 minutes from the beach and 20 minutes from the airport Setting: In the heart of the Costa del Sol, an unmatched location for tourism businesses Luxury Amenities Swimming Pool: Enormous pool surrounded by gardens with sea views Pond with Waterfall: Serene and natural environment Jacuzzi and Hydromassage Cabin: High-end facilities for exceptional comfort Air Conditioning: In all rooms for maximum comfort Fireplaces: Fantastic fireplaces adding a touch of elegance and warmth Total Privacy Exclusive Access: Private driveway ensuring privacy and tranquility Isolated Design: Surrounding houses do not have visibility of the villa Potential Uses Business Opportunity Luxury Hotel: Take advantage of the strategic location and exclusive facilities to attract high-end tourists Senior Residence: Offer a luxurious and tranquil environment for elder care Agricultural Management Avocado Cultivation: Operational agricultural business that can be managed by the caretakers Infrastructure Buildings: Five in total, including the main villa, guest apartment, underground garage, and caretaker's house Constructed Area: 580 square meters in the main villa Outdoor Spaces: Extensive and well-maintained gardens, pond with waterfall, sea views