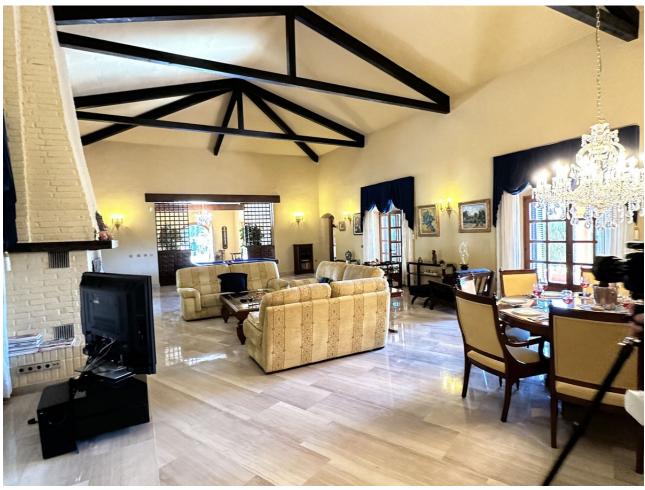

## Sales - House - Campo Mijas 6.000.000€

Campo Mijas House

5

4

963 m2

55 m<sup>2</sup>

This impressive villa is a unique opportunity in the Costa del Sol, combining luxury, privacy, and exceptional business potential. Its strategic location, high-end facilities, and diverse usage options make it an ideal investment for those seeking the best in coastal living. Total Area: 55,000 square meters Main House Area: 580 square meters, single-story Additional Structures: Guest apartment and underground garage Caretaker's House: Dedicated to staff managing maintenance and agricultural activities Key Features Strategic Location Proximity: Only 5 minutes from the beach and 20 minutes from the airport Setting: In the heart of the Costa del Sol, an unmatched location for tourism businesses Luxury Amenities Swimming Pool: Enormous pool surrounded by gardens with sea views Pond with Waterfall: Serene and natural environment Jacuzzi and Hydromassage Cabin: High-end facilities for exceptional comfort Air Conditioning: In all rooms for maximum comfort Fireplaces: Fantastic fireplaces adding a touch of elegance and warmth Total Privacy Exclusive Access: Private driveway ensuring privacy and tranquility Isolated Design: Surrounding houses do not have visibility of the villa Potential Uses Business Opportunity Luxury Hotel: Take advantage of the strategic location and exclusive facilities to attract high-end tourists Senior Residence: Offer a luxurious and tranquil environment for elder care Agricultural Management Avocado Cultivation: Operational agricultural business that can be managed by the caretakers Infrastructure Buildings: Five in total, including the main villa, guest apartment, underground garage, and caretaker's house Constructed Area: 580 square meters in the main villa Outdoor Spaces: Extensive and well-maintained gardens, pond with waterfall, sea views