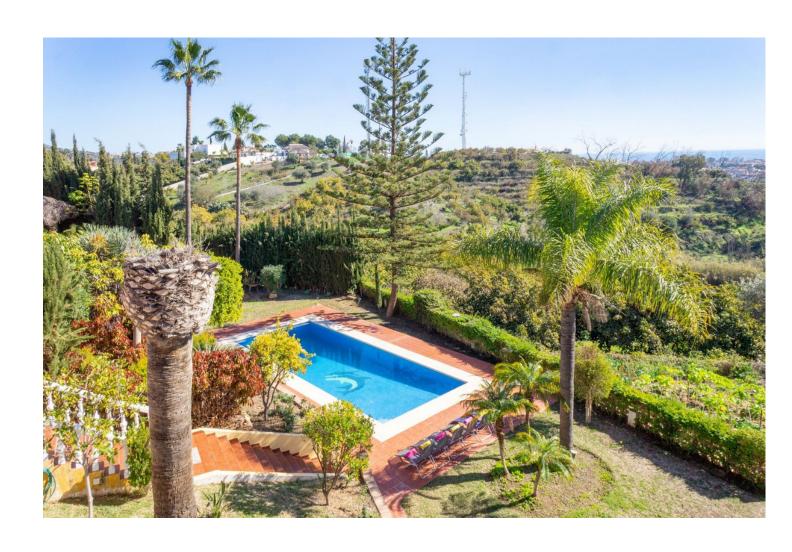

## Sales - House - Campo Mijas 6.000.000€

Campo Mijas House

5

4

963 m2

55 m<sup>2</sup>

This impressive villa is a unique opportunity in the Costa del Sol, combining luxury, privacy, and exceptional business potential. Its strategic location, high-end facilities, and diverse usage options make it an ideal investment for those seeking the best in coastal living. Total Area: 55,000 square meters Main House Area: 580 square meters, single-story Additional Structures: Guest apartment and underground garage Caretaker's House: Dedicated to staff managing maintenance and agricultural activities Key Features Strategic Location Proximity: Only 5 minutes from the beach and 20 minutes from the airport Setting: In the heart of the Costa del Sol, an unmatched location for tourism businesses Luxury Amenities Swimming Pool: Enormous pool surrounded by gardens with sea views Pond with Waterfall: Serene and natural environment Jacuzzi and Hydromassage Cabin: High-end facilities for exceptional comfort Air Conditioning: In all rooms for maximum comfort Fireplaces: Fantastic fireplaces adding a touch of elegance and warmth Total Privacy Exclusive Access: Private driveway ensuring privacy and tranquility Isolated Design: Surrounding houses do not have visibility of the villa Potential Uses Business Opportunity Luxury Hotel: Take advantage of the strategic location and exclusive facilities to attract high-end tourists Senior Residence: Offer a luxurious and tranquil environment for elder care Agricultural Management Avocado Cultivation: Operational agricultural business that can be managed by the caretakers Infrastructure Buildings: Five in total, including the main villa, guest apartment, underground garage, and caretaker's house Constructed Area: 580 square meters in the main villa Outdoor Spaces: Extensive and well-maintained gardens, pond with waterfall, sea views