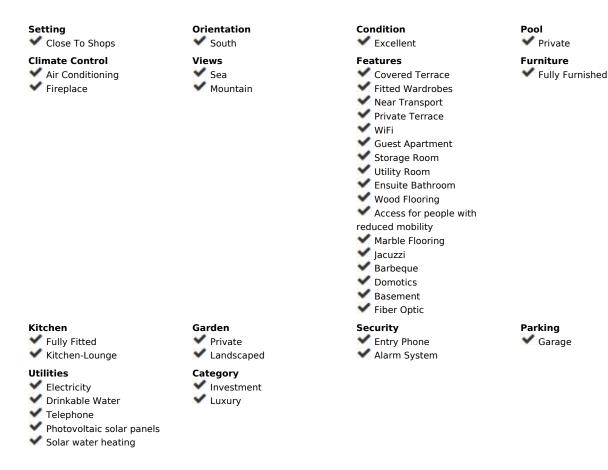

## Sales - House - Campo Mijas 6.000.000€

Campo Mijas House

5

4

963 m2

55 m<sup>2</sup>

This impressive villa is a unique opportunity in the Costa del Sol, combining luxury, privacy, and exceptional business potential. Its strategic location, high-end facilities, and diverse usage options make it an ideal investment for those seeking the best in coastal living. Total Area: 55,000 square meters Main House Area: 580 square meters, single-story Additional Structures: Guest apartment and underground garage Caretaker's House: Dedicated to staff managing maintenance and agricultural activities Key Features Strategic Location Proximity: Only 5 minutes from the beach and 20 minutes from the airport Setting: In the heart of the Costa del Sol, an unmatched location for tourism businesses Luxury Amenities Swimming Pool: Enormous pool surrounded by gardens with sea views Pond with Waterfall: Serene and natural environment Jacuzzi and Hydromassage Cabin: High-end facilities for exceptional comfort Air Conditioning: In all rooms for maximum comfort Fireplaces: Fantastic fireplaces adding a touch of elegance and warmth Total Privacy Exclusive Access: Private driveway ensuring privacy and tranquility Isolated Design: Surrounding houses do not have visibility of the villa Potential Uses Business Opportunity Luxury Hotel: Take advantage of the strategic location and exclusive facilities to attract high-end tourists Senior Residence: Offer a luxurious and tranquil environment for elder care Agricultural Management Avocado Cultivation: Operational agricultural business that can be managed by the caretakers Infrastructure Buildings: Five in total, including the main villa, guest apartment, underground garage, and caretaker's house Constructed Area: 580 square meters in the main villa Outdoor Spaces: Extensive and well-maintained gardens, pond with waterfall, sea views