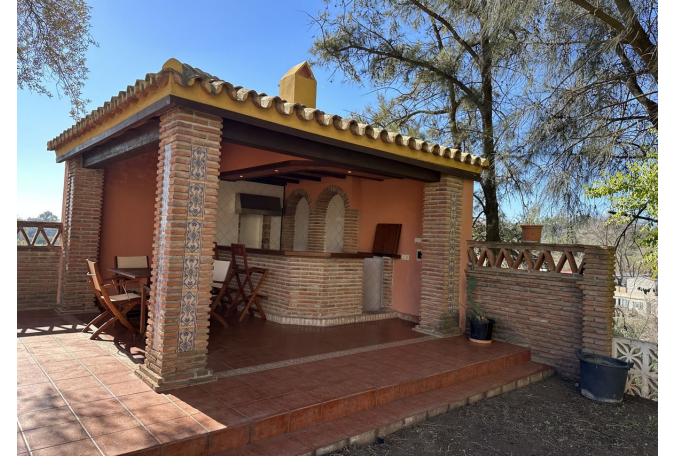

## Sales - House - Campo Mijas 6.000.000€

Campo Mijas House

5

4

963 m2

55 m<sup>2</sup>

This impressive villa is a unique opportunity in the Costa del Sol, combining luxury, privacy, and exceptional business potential. Its strategic location, high-end facilities, and diverse usage options make it an ideal investment for those seeking the best in coastal living. Total Area: 55,000 square meters Main House Area: 580 square meters, single-story Additional Structures: Guest apartment and underground garage Caretaker's House: Dedicated to staff managing maintenance and agricultural activities Key Features Strategic Location Proximity: Only 5 minutes from the beach and 20 minutes from the airport Setting: In the heart of the Costa del Sol, an unmatched location for tourism businesses Luxury Amenities Swimming Pool: Enormous pool surrounded by gardens with sea views Pond with Waterfall: Serene and natural environment Jacuzzi and Hydromassage Cabin: High-end facilities for exceptional comfort Air Conditioning: In all rooms for maximum comfort Fireplaces: Fantastic fireplaces adding a touch of elegance and warmth Total Privacy Exclusive Access: Private driveway ensuring privacy and tranquility Isolated Design: Surrounding houses do not have visibility of the villa Potential Uses Business Opportunity Luxury Hotel: Take advantage of the strategic location and exclusive facilities to attract high-end tourists Senior Residence: Offer a luxurious and tranquil environment for elder care Agricultural Management Avocado Cultivation: Operational agricultural business that can be managed by the caretakers Infrastructure Buildings: Five in total, including the main villa, guest apartment, underground garage, and caretaker's house Constructed Area: 580 square meters in the main villa Outdoor Spaces: Extensive and well-maintained gardens, pond with waterfall, sea views