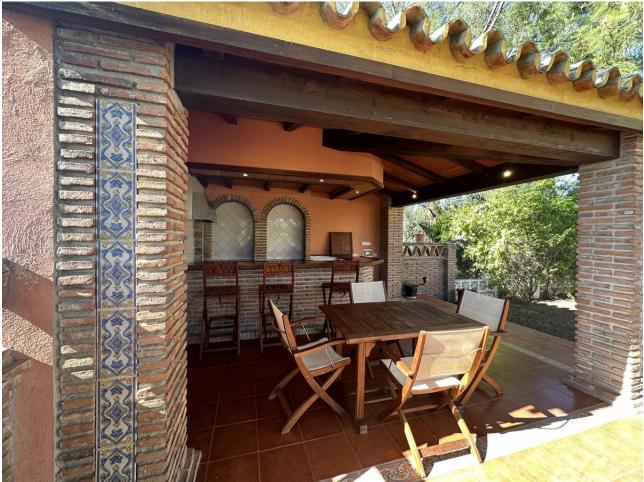

## Sales - House - Campo Mijas 6.000.000€

Campo Mijas House

5

4

963 m2

55 m<sup>2</sup>

This impressive villa is a unique opportunity in the Costa del Sol, combining luxury, privacy, and exceptional business potential. Its strategic location, high-end facilities, and diverse usage options make it an ideal investment for those seeking the best in coastal living. Total Area: 55,000 square meters Main House Area: 580 square meters, single-story Additional Structures: Guest apartment and underground garage Caretaker's House: Dedicated to staff managing maintenance and agricultural activities Key Features Strategic Location Proximity: Only 5 minutes from the beach and 20 minutes from the airport Setting: In the heart of the Costa del Sol, an unmatched location for tourism businesses Luxury Amenities Swimming Pool: Enormous pool surrounded by gardens with sea views Pond with Waterfall: Serene and natural environment Jacuzzi and Hydromassage Cabin: High-end facilities for exceptional comfort Air Conditioning: In all rooms for maximum comfort Fireplaces: Fantastic fireplaces adding a touch of elegance and warmth Total Privacy Exclusive Access: Private driveway ensuring privacy and tranquility Isolated Design: Surrounding houses do not have visibility of the villa Potential Uses Business Opportunity Luxury Hotel: Take advantage of the strategic location and exclusive facilities to attract high-end tourists Senior Residence: Offer a luxurious and tranquil environment for elder care Agricultural Management Avocado Cultivation: Operational agricultural business that can be managed by the caretakers Infrastructure Buildings: Five in total, including the main villa, guest apartment, underground garage, and caretaker's house Constructed Area: 580 square meters in the main villa Outdoor Spaces: Extensive and well-maintained gardens, pond with waterfall, sea views