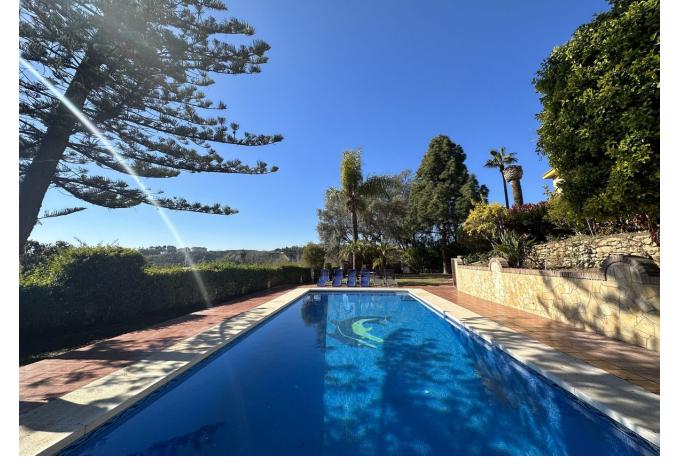

## Sales - House - Campo Mijas 6.000.000€

Campo Mijas House

5

4

963 m2

55 m<sup>2</sup>

This impressive villa is a unique opportunity in the Costa del Sol, combining luxury, privacy, and exceptional business potential. Its strategic location, high-end facilities, and diverse usage options make it an ideal investment for those seeking the best in coastal living. Total Area: 55,000 square meters Main House Area: 580 square meters, single-story Additional Structures: Guest apartment and underground garage Caretaker's House: Dedicated to staff managing maintenance and agricultural activities Key Features Strategic Location Proximity: Only 5 minutes from the beach and 20 minutes from the airport Setting: In the heart of the Costa del Sol, an unmatched location for tourism businesses Luxury Amenities Swimming Pool: Enormous pool surrounded by gardens with sea views Pond with Waterfall: Serene and natural environment Jacuzzi and Hydromassage Cabin: High-end facilities for exceptional comfort Air Conditioning: In all rooms for maximum comfort Fireplaces: Fantastic fireplaces adding a touch of elegance and warmth Total Privacy Exclusive Access: Private driveway ensuring privacy and tranquility Isolated Design: Surrounding houses do not have visibility of the villa Potential Uses Business Opportunity Luxury Hotel: Take advantage of the strategic location and exclusive facilities to attract high-end tourists Senior Residence: Offer a luxurious and tranquil environment for elder care Agricultural Management Avocado Cultivation: Operational agricultural business that can be managed by the caretakers Infrastructure Buildings: Five in total, including the main villa, guest apartment, underground garage, and caretaker's house Constructed Area: 580 square meters in the main villa Outdoor Spaces: Extensive and well-maintained gardens, pond with waterfall, sea views