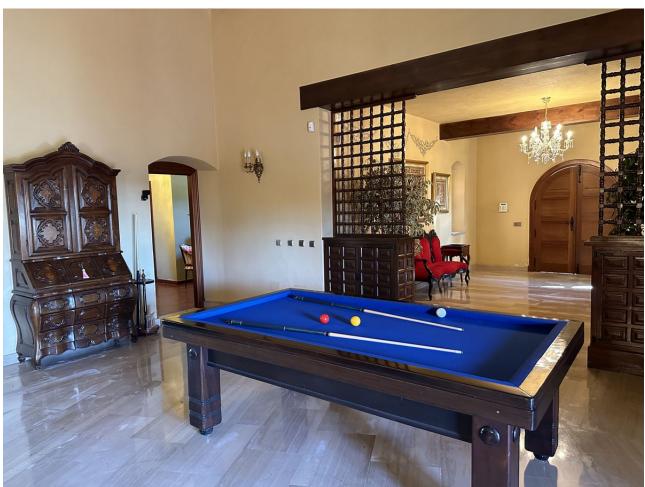

## Sales - House - Campo Mijas 6.000.000€

Campo Mijas House

5

4

963 m2

55 m<sup>2</sup>

This impressive villa is a unique opportunity in the Costa del Sol, combining luxury, privacy, and exceptional business potential. Its strategic location, high-end facilities, and diverse usage options make it an ideal investment for those seeking the best in coastal living. Total Area: 55,000 square meters Main House Area: 580 square meters, single-story Additional Structures: Guest apartment and underground garage Caretaker's House: Dedicated to staff managing maintenance and agricultural activities Key Features Strategic Location Proximity: Only 5 minutes from the beach and 20 minutes from the airport Setting: In the heart of the Costa del Sol, an unmatched location for tourism businesses Luxury Amenities Swimming Pool: Enormous pool surrounded by gardens with sea views Pond with Waterfall: Serene and natural environment Jacuzzi and Hydromassage Cabin: High-end facilities for exceptional comfort Air Conditioning: In all rooms for maximum comfort Fireplaces: Fantastic fireplaces adding a touch of elegance and warmth Total Privacy Exclusive Access: Private driveway ensuring privacy and tranquility Isolated Design: Surrounding houses do not have visibility of the villa Potential Uses Business Opportunity Luxury Hotel: Take advantage of the strategic location and exclusive facilities to attract high-end tourists Senior Residence: Offer a luxurious and tranquil environment for elder care Agricultural Management Avocado Cultivation: Operational agricultural business that can be managed by the caretakers Infrastructure Buildings: Five in total, including the main villa, guest apartment, underground garage, and caretaker's house Constructed Area: 580 square meters in the main villa Outdoor Spaces: Extensive and well-maintained gardens, pond with waterfall, sea views