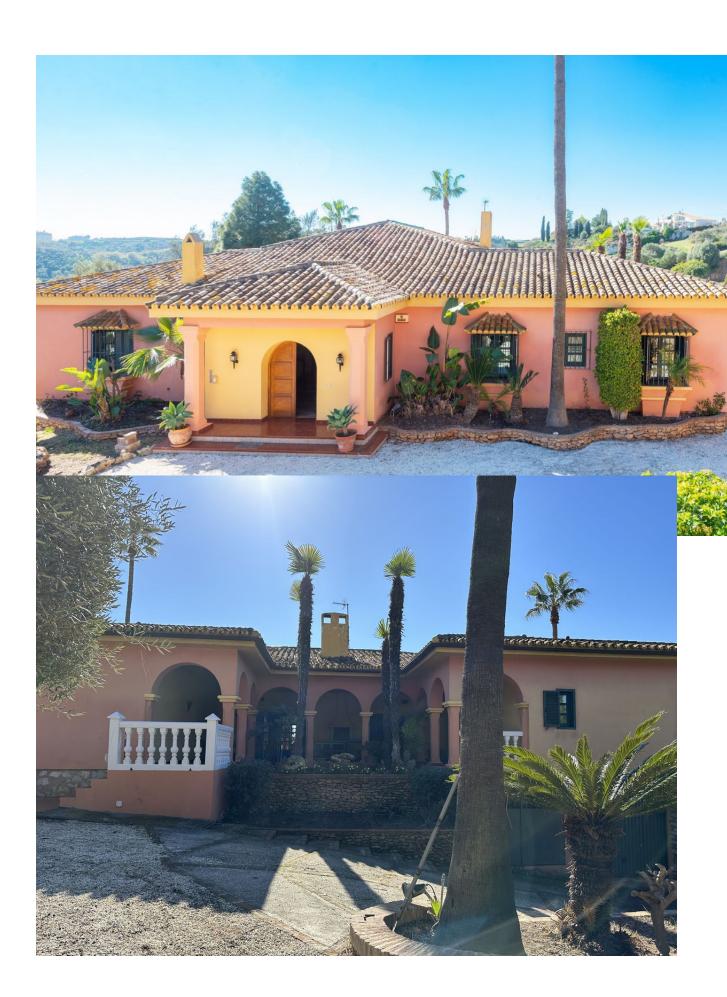

## Sales - House - Campo Mijas 6.000.000€

Campo Mijas House

5

4

963 m2

55 m<sup>2</sup>

This impressive villa is a unique opportunity in the Costa del Sol, combining luxury, privacy, and exceptional business potential. Its strategic location, high-end facilities, and diverse usage options make it an ideal investment for those seeking the best in coastal living. Total Area: 55,000 square meters Main House Area: 580 square meters, single-story Additional Structures: Guest apartment and underground garage Caretaker's House: Dedicated to staff managing maintenance and agricultural activities Key Features Strategic Location Proximity: Only 5 minutes from the beach and 20 minutes from the airport Setting: In the heart of the Costa del Sol, an unmatched location for tourism businesses Luxury Amenities Swimming Pool: Enormous pool surrounded by gardens with sea views Pond with Waterfall: Serene and natural environment Jacuzzi and Hydromassage Cabin: High-end facilities for exceptional comfort Air Conditioning: In all rooms for maximum comfort Fireplaces: Fantastic fireplaces adding a touch of elegance and warmth Total Privacy Exclusive Access: Private driveway ensuring privacy and tranquility Isolated Design: Surrounding houses do not have visibility of the villa Potential Uses Business Opportunity Luxury Hotel: Take advantage of the strategic location and exclusive facilities to attract high-end tourists Senior Residence: Offer a luxurious and tranquil environment for elder care Agricultural Management Avocado Cultivation: Operational agricultural business that can be managed by the caretakers Infrastructure Buildings: Five in total, including the main villa, guest apartment, underground garage, and caretaker's house Constructed Area: 580 square meters in the main villa Outdoor Spaces: Extensive and well-maintained gardens, pond with waterfall, sea views