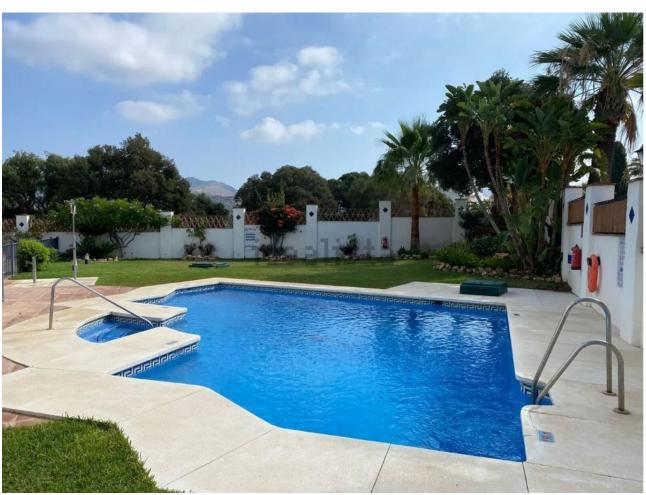

## Sales - Apartment - Marbella 479.00€

Marbella Apartment

Community: 1,200 EUR / year

2

2

118 m<sup>2</sup>

Unbeatable Location in Marbella: Luxury Apartment in El Rosario This spectacular apartment, located in the prestigious El Rosario urbanization, Las Chapas Playa in the east of Marbella, offers a perfect combination of comfort and elegance. Situated just 150 meters from the best fine sandy beaches of Marbella and surrounded by a wide range of shops and services. Key Features: Incredible Views: Enjoy open views of the garden and mountains, with a touch of sea views. Completely Renovated: The apartment has been totally refurbished with high-quality materials, offering a modern and cozy atmosphere. Spacious Terrace: A large terrace with direct access to the garden, perfect for relaxing and enjoying the surroundings. Perfect Layout: Located on the ground floor, it features two bedrooms and two bathrooms, a living-dining room with access to the covered terrace, and a fully equipped kitchen. Amenities and Services: Ceramic floors, hot/cold air conditioning, storage room, and a parking space. Additionally, the complex has an elevator. Environment and Community: The complex offers an atmosphere of absolute tranquility, ideal for both vacations and year-round living. Less than 150 meters from the beach, you can enjoy a communal garden and pool. Its privileged location allows quick and convenient access to the center of Marbella, just a 5-minute drive away. Don't miss the opportunity to live in one of the most desired locations in Marbella, in an apartment that combines luxury, comfort, and an exceptional location.