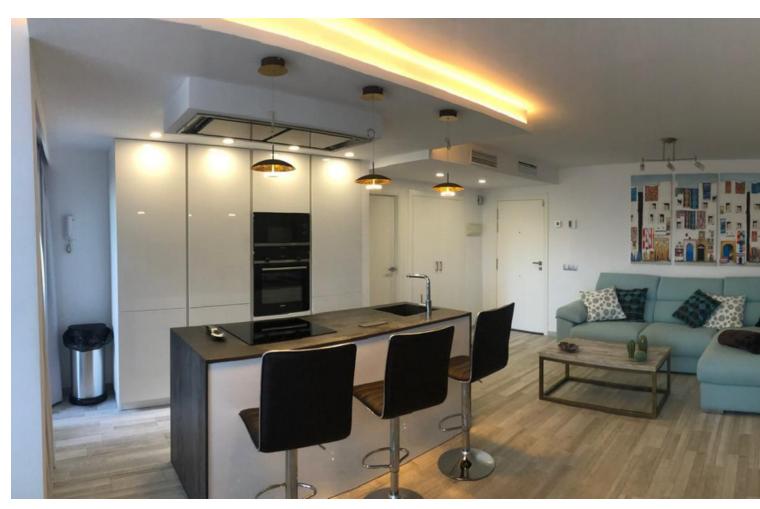

## Sales - Apartment - Marbella 479.00€

Marbella Apartment

Community: 1,200 EUR / year

2

2

118 m<sup>2</sup>

Unbeatable Location in Marbella: Luxury Apartment in El Rosario This spectacular apartment, located in the prestigious El Rosario urbanization, Las Chapas Playa in the east of Marbella, offers a perfect combination of comfort and elegance. Situated just 150 meters from the best fine sandy beaches of Marbella and surrounded by a wide range of shops and services. Key Features: Incredible Views: Enjoy open views of the garden and mountains, with a touch of sea views. Completely Renovated: The apartment has been totally refurbished with high-quality materials, offering a modern and cozy atmosphere. Spacious Terrace: A large terrace with direct access to the garden, perfect for relaxing and enjoying the surroundings. Perfect Layout: Located on the ground floor, it features two bedrooms and two bathrooms, a living-dining room with access to the covered terrace, and a fully equipped kitchen. Amenities and Services: Ceramic floors, hot/cold air conditioning, storage room, and a parking space. Additionally, the complex has an elevator. Environment and Community: The complex offers an atmosphere of absolute tranquility, ideal for both vacations and year-round living. Less than 150 meters from the beach, you can enjoy a communal garden and pool. Its privileged location allows quick and convenient access to the center of Marbella, just a 5-minute drive away. Don't miss the opportunity to live in one of the most desired locations in Marbella, in an apartment that combines luxury, comfort, and an exceptional location.