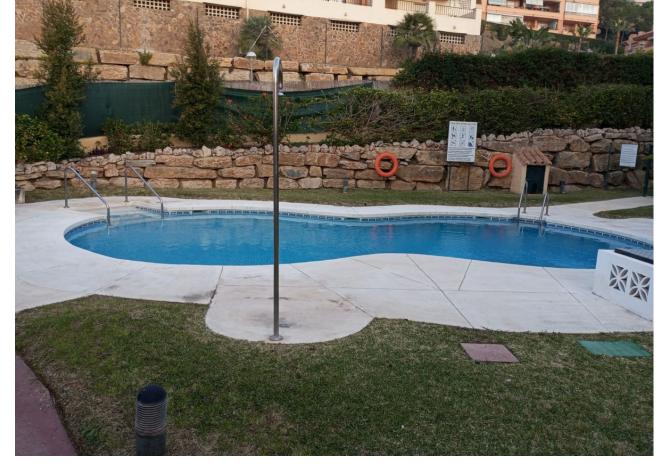

## Sales - Apartment - Riviera del Sol 220.000€

Riviera del Sol Apartment

Community: 1,116 EUR / year IBI: 344 EUR / year Rubbish: 81 EUR / year

2

2

75 m<sup>2</sup>

"Welcome to your new home in Riviera del Sol! This great ground floor apartment with private garden is the perfect place to relax and enjoy life. With two bedrooms, a full bathroom with bathtub and a toilet, this house is ideal for couples or small families. The living room is spacious and bright, with direct access to a terrace with a garden, where you can enjoy the sun and the views of the urbanization. In addition, this property has a private garage included, so you can park your car with total comfort. The urbanization has a swimming pool and gardens, perfect for enjoying the good weather and relaxing in your free time. With less than 15 years of construction, this apartment is in perfect condition and located in a quiet area, near a golf course and the beach. With 75 m² built, this house is perfect for those looking for a cozy and well-distributed home. In addition, it has built-in wardrobes in the bedrooms and is equipped with an elevator for greater comfort. Do not miss the opportunity to live in this wonderful apartment in Riviera del Sol. Contact us for more information!"

Condition Setting Orientation Pool Urbanisation South West **❤** Good Communal **Furniture** Views **Features** Kitchen Garden Lift Fully Furnished Fully Fitted Fitted Wardrobes Private Terrace Utility Room Ensuite Bathroom Marble Flooring Security Garden **Parking** Communal ✓ Gated Complex Underground