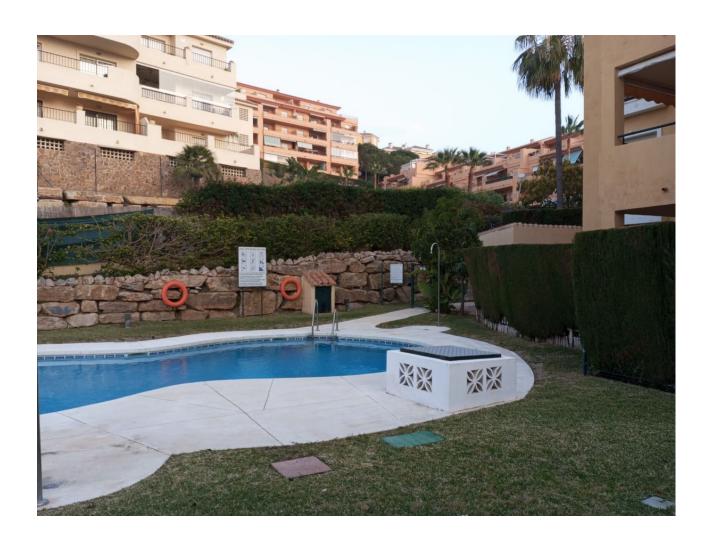

## Sales - Apartment - Riviera del Sol 220.000€

Riviera del Sol Apartment

Community: 1,116 EUR / year IBI: 344 EUR / year Rubbish: 81 EUR / year

2

2

75 m<sup>2</sup>

"Welcome to your new home in Riviera del Sol! This great ground floor apartment with private garden is the perfect place to relax and enjoy life. With two bedrooms, a full bathroom with bathtub and a toilet, this house is ideal for couples or small families. The living room is spacious and bright, with direct access to a terrace with a garden, where you can enjoy the sun and the views of the urbanization. In addition, this property has a private garage included, so you can park your car with total comfort. The urbanization has a swimming pool and gardens, perfect for enjoying the good weather and relaxing in your free time. With less than 15 years of construction, this apartment is in perfect condition and located in a quiet area, near a golf course and the beach. With 75 m² built, this house is perfect for those looking for a cozy and well-distributed home. In addition, it has built-in wardrobes in the bedrooms and is equipped with an elevator for greater comfort. Do not miss the opportunity to live in this wonderful apartment in Riviera del Sol. Contact us for more information!"

Condition Setting Orientation Pool Urbanisation South West **❤** Good Communal **Furniture** Views **Features** Kitchen Garden Lift Fully Furnished Fully Fitted Fitted Wardrobes Private Terrace Utility Room Ensuite Bathroom Marble Flooring Security Garden **Parking** Communal ✓ Gated Complex Underground