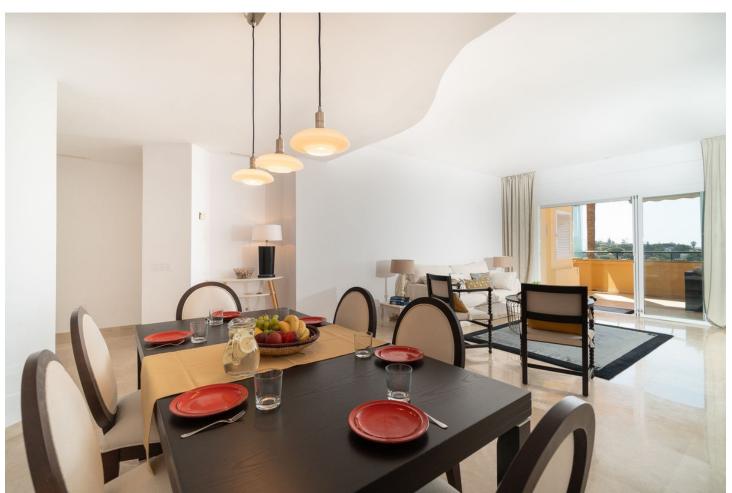

## Sales - Apartment - Elviria 745.000€

Elviria Apartment

Community: 4,536 EUR / year IBI: 1,062 EUR / year Rubbish: 185 EUR / year

3

3

141 m<sup>2</sup>

Wonderful apartment in a very well-known and prestigious urbanization in Elviria surrounded by Greenlife golf course. The apartment is very spacious and bright, it consists of master bedroom with bathroom on suite, 2 guests bedrooms and 2 bathrooms, living room with dining area and fully equipped kitchen. The over 30m2 terrace with crystal curtains has spectacular views over the Elviria valley and the sea. Apartment is renovated and fully furnished, ready to move in. The price includes a large garage and storage room. The Urbanization is very well maintained, with mature gardens and beautiful swimming pool area. Elviria is an award winning and one of the most sought-after developments east of Marbella having own Clubhouse and lake with Michelin Star El Lago Restaurant, 9-hole Golf Course, Gym, Tennis Courts & Golf Academy. It is just 5 minutes by car from the beautiful beaches in the area and Beach Clubs like Nikki Beach & La Plage Casanis and few Chiringuitos as well as 5stars hotels. In 5 min you can get the Elviria shopping center with a wide variety of restaurants, bars, hairdresser, pharmacy, bank and supermarkets. Close by are several famous Golf Courses like Santa Maria, Santa Clara, Marbella Golf Club or Rio Real. The distance to the center of Marbella about 10 km and to the airport 35km. You must visit this property!