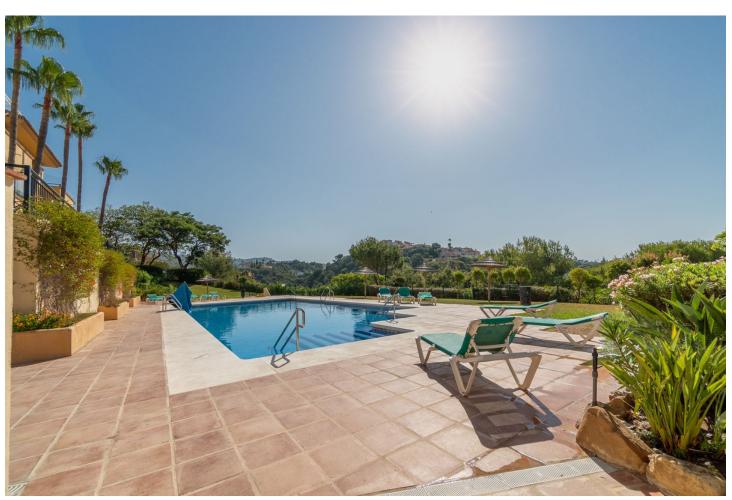

## Sales - Apartment - Elviria 745.000€

Elviria Apartment

Community: 4,536 EUR / year IBI: 1,062 EUR / year Rubbish: 185 EUR / year

3

3

141 m<sup>2</sup>

Wonderful apartment in a very well-known and prestigious urbanization in Elviria surrounded by Greenlife golf course. The apartment is very spacious and bright, it consists of master bedroom with bathroom on suite, 2 guests bedrooms and 2 bathrooms, living room with dining area and fully equipped kitchen. The over 30m2 terrace with crystal curtains has spectacular views over the Elviria valley and the sea. Apartment is renovated and fully furnished, ready to move in. The price includes a large garage and storage room. The Urbanization is very well maintained, with mature gardens and beautiful swimming pool area. Elviria is an award winning and one of the most sought-after developments east of Marbella having own Clubhouse and lake with Michelin Star El Lago Restaurant, 9-hole Golf Course, Gym, Tennis Courts & Golf Academy. It is just 5 minutes by car from the beautiful beaches in the area and Beach Clubs like Nikki Beach & La Plage Casanis and few Chiringuitos as well as 5stars hotels. In 5 min you can get the Elviria shopping center with a wide variety of restaurants, bars, hairdresser, pharmacy, bank and supermarkets. Close by are several famous Golf Courses like Santa Maria, Santa Clara, Marbella Golf Club or Rio Real. The distance to the center of Marbella about 10 km and to the airport 35km. You must visit this property!