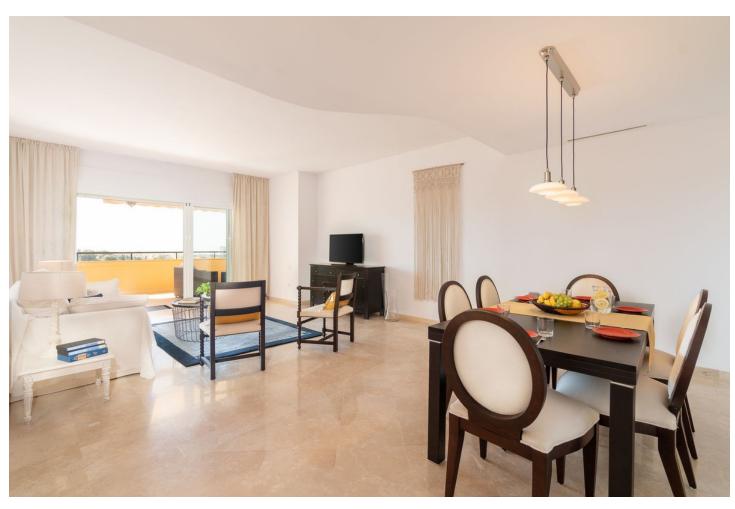

## Sales - Apartment - Elviria 745.000€

Elviria Apartment

Community: 4,536 EUR / year IBI: 1,062 EUR / year Rubbish: 185 EUR / year

3

3

141 m<sup>2</sup>

Wonderful apartment in a very well-known and prestigious urbanization in Elviria surrounded by Greenlife golf course. The apartment is very spacious and bright, it consists of master bedroom with bathroom on suite, 2 guests bedrooms and 2 bathrooms, living room with dining area and fully equipped kitchen. The over 30m2 terrace with crystal curtains has spectacular views over the Elviria valley and the sea. Apartment is renovated and fully furnished, ready to move in. The price includes a large garage and storage room. The Urbanization is very well maintained, with mature gardens and beautiful swimming pool area. Elviria is an award winning and one of the most sought-after developments east of Marbella having own Clubhouse and lake with Michelin Star El Lago Restaurant, 9-hole Golf Course, Gym, Tennis Courts & Golf Academy. It is just 5 minutes by car from the beautiful beaches in the area and Beach Clubs like Nikki Beach & La Plage Casanis and few Chiringuitos as well as 5stars hotels. In 5 min you can get the Elviria shopping center with a wide variety of restaurants, bars, hairdresser, pharmacy, bank and supermarkets. Close by are several famous Golf Courses like Santa Maria, Santa Clara, Marbella Golf Club or Rio Real. The distance to the center of Marbella about 10 km and to the airport 35km. You must visit this property!