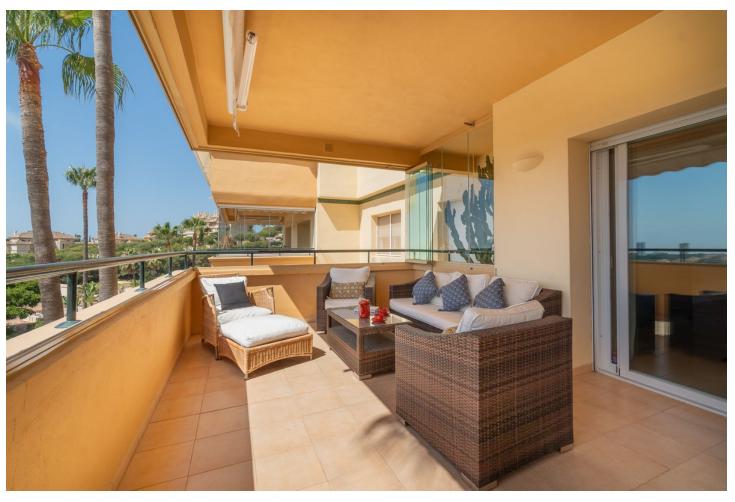

## Sales - Apartment - Elviria 745.000€

Elviria Apartment

Community: 4,536 EUR / year IBI: 1,062 EUR / year Rubbish: 185 EUR / year

3

3

141 m<sup>2</sup>

Wonderful apartment in a very well-known and prestigious urbanization in Elviria surrounded by Greenlife golf course. The apartment is very spacious and bright, it consists of master bedroom with bathroom on suite, 2 guests bedrooms and 2 bathrooms, living room with dining area and fully equipped kitchen. The over 30m2 terrace with crystal curtains has spectacular views over the Elviria valley and the sea. Apartment is renovated and fully furnished, ready to move in. The price includes a large garage and storage room. The Urbanization is very well maintained, with mature gardens and beautiful swimming pool area. Elviria is an award winning and one of the most sought-after developments east of Marbella having own Clubhouse and lake with Michelin Star El Lago Restaurant, 9-hole Golf Course, Gym, Tennis Courts & Golf Academy. It is just 5 minutes by car from the beautiful beaches in the area and Beach Clubs like Nikki Beach & La Plage Casanis and few Chiringuitos as well as 5stars hotels. In 5 min you can get the Elviria shopping center with a wide variety of restaurants, bars, hairdresser, pharmacy, bank and supermarkets. Close by are several famous Golf Courses like Santa Maria, Santa Clara, Marbella Golf Club or Rio Real. The distance to the center of Marbella about 10 km and to the airport 35km. You must visit this property!