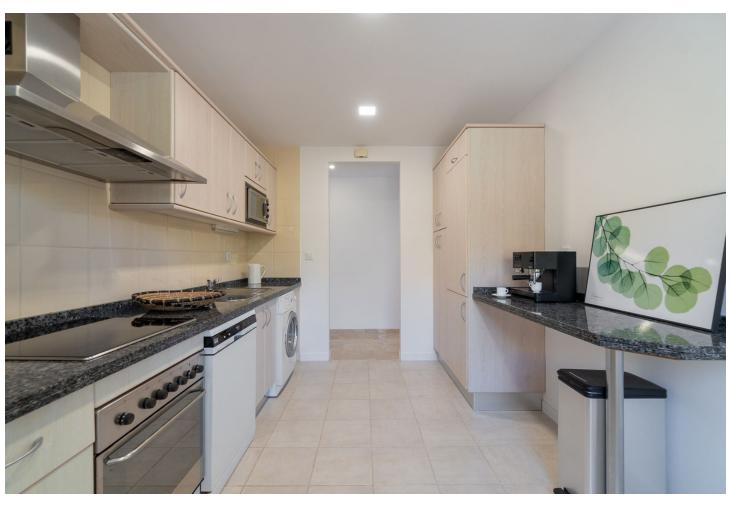

## Sales - Apartment - Elviria 745.000€

Elviria Apartment

Community: 4,536 EUR / year IBI: 1,062 EUR / year Rubbish: 185 EUR / year

3

3

141 m<sup>2</sup>

Wonderful apartment in a very well-known and prestigious urbanization in Elviria surrounded by Greenlife golf course. The apartment is very spacious and bright, it consists of master bedroom with bathroom on suite, 2 guests bedrooms and 2 bathrooms, living room with dining area and fully equipped kitchen. The over 30m2 terrace with crystal curtains has spectacular views over the Elviria valley and the sea. Apartment is renovated and fully furnished, ready to move in. The price includes a large garage and storage room. The Urbanization is very well maintained, with mature gardens and beautiful swimming pool area. Elviria is an award winning and one of the most sought-after developments east of Marbella having own Clubhouse and lake with Michelin Star El Lago Restaurant, 9-hole Golf Course, Gym, Tennis Courts & Golf Academy. It is just 5 minutes by car from the beautiful beaches in the area and Beach Clubs like Nikki Beach & La Plage Casanis and few Chiringuitos as well as 5stars hotels. In 5 min you can get the Elviria shopping center with a wide variety of restaurants, bars, hairdresser, pharmacy, bank and supermarkets. Close by are several famous Golf Courses like Santa Maria, Santa Clara, Marbella Golf Club or Rio Real. The distance to the center of Marbella about 10 km and to the airport 35km. You must visit this property!