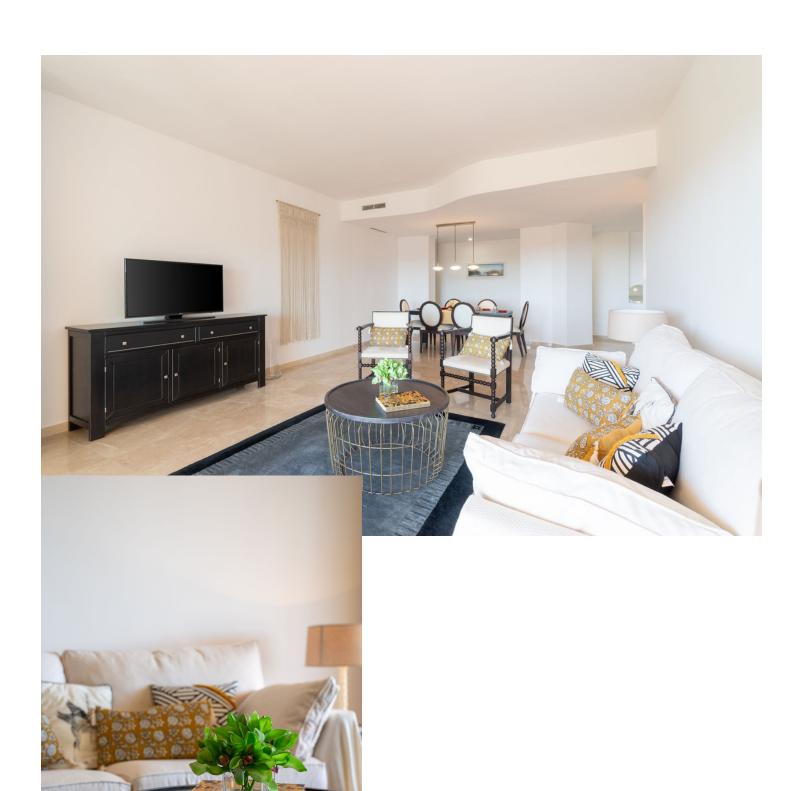

## Sales - Apartment - Elviria 745.000€

Elviria Apartment

Community: 4,536 EUR / year IBI: 1,062 EUR / year Rubbish: 185 EUR / year

3

3

141 m<sup>2</sup>

Wonderful apartment in a very well-known and prestigious urbanization in Elviria surrounded by Greenlife golf course. The apartment is very spacious and bright, it consists of master bedroom with bathroom on suite, 2 guests bedrooms and 2 bathrooms, living room with dining area and fully equipped kitchen. The over 30m2 terrace with crystal curtains has spectacular views over the Elviria valley and the sea. Apartment is renovated and fully furnished, ready to move in. The price includes a large garage and storage room. The Urbanization is very well maintained, with mature gardens and beautiful swimming pool area. Elviria is an award winning and one of the most sought-after developments east of Marbella having own Clubhouse and lake with Michelin Star El Lago Restaurant, 9-hole Golf Course, Gym, Tennis Courts & Golf Academy. It is just 5 minutes by car from the beautiful beaches in the area and Beach Clubs like Nikki Beach & La Plage Casanis and few Chiringuitos as well as 5stars hotels. In 5 min you can get the Elviria shopping center with a wide variety of restaurants, bars, hairdresser, pharmacy, bank and supermarkets. Close by are several famous Golf Courses like Santa Maria, Santa Clara, Marbella Golf Club or Rio Real. The distance to the center of Marbella about 10 km and to the airport 35km. You must visit this property!