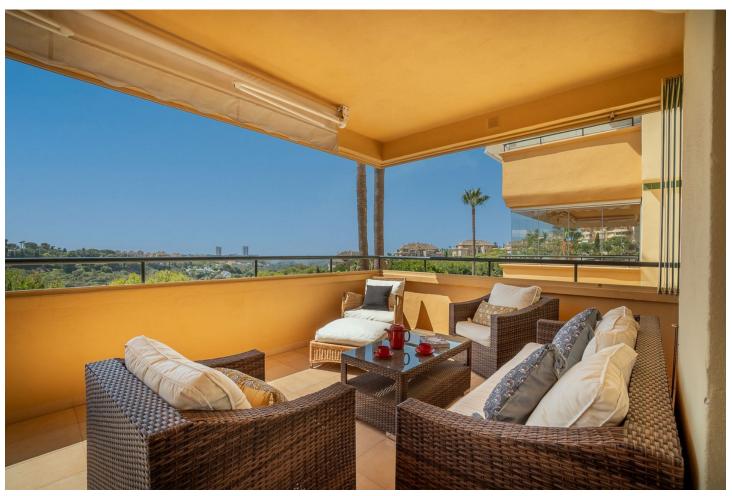

## Sales - Apartment - Elviria 745.000€

Elviria Apartment

Community: 4,536 EUR / year IBI: 1,062 EUR / year Rubbish: 185 EUR / year

3

3

141 m<sup>2</sup>

Wonderful apartment in a very well-known and prestigious urbanization in Elviria surrounded by Greenlife golf course. The apartment is very spacious and bright, it consists of master bedroom with bathroom on suite, 2 guests bedrooms and 2 bathrooms, living room with dining area and fully equipped kitchen. The over 30m2 terrace with crystal curtains has spectacular views over the Elviria valley and the sea. Apartment is renovated and fully furnished, ready to move in. The price includes a large garage and storage room. The Urbanization is very well maintained, with mature gardens and beautiful swimming pool area. Elviria is an award winning and one of the most sought-after developments east of Marbella having own Clubhouse and lake with Michelin Star El Lago Restaurant, 9-hole Golf Course, Gym, Tennis Courts & Golf Academy. It is just 5 minutes by car from the beautiful beaches in the area and Beach Clubs like Nikki Beach & La Plage Casanis and few Chiringuitos as well as 5stars hotels. In 5 min you can get the Elviria shopping center with a wide variety of restaurants, bars, hairdresser, pharmacy, bank and supermarkets. Close by are several famous Golf Courses like Santa Maria, Santa Clara, Marbella Golf Club or Rio Real. The distance to the center of Marbella about 10 km and to the airport 35km. You must visit this property!