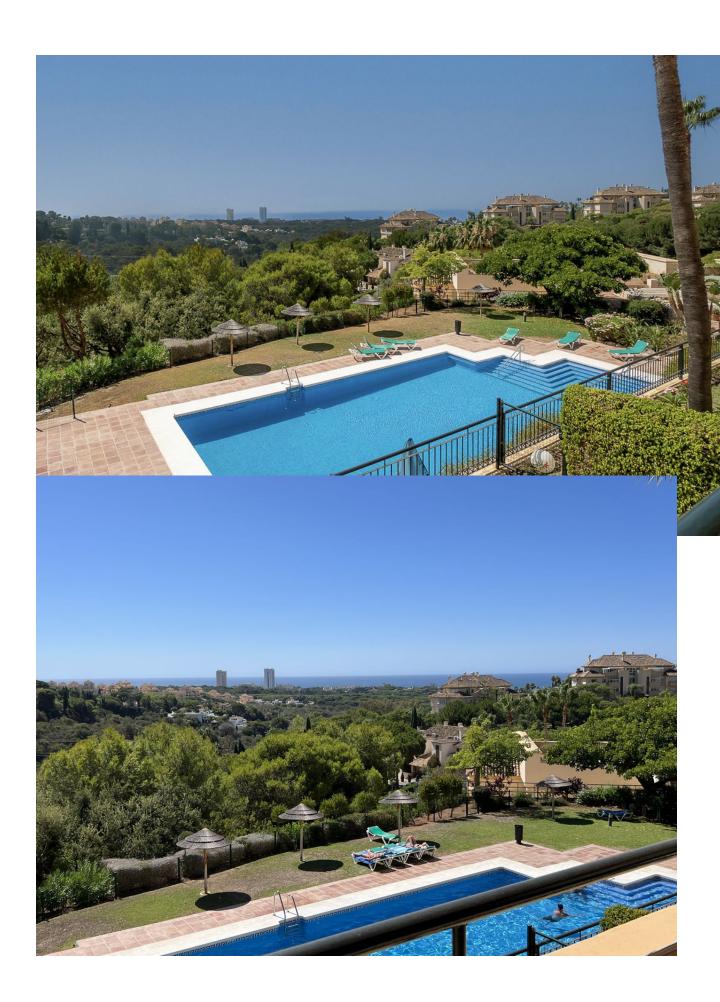

## Sales - Apartment - Elviria 745.000€

Elviria Apartment

Community: 4,536 EUR / year IBI: 1,062 EUR / year Rubbish: 185 EUR / year

3

3

141 m<sup>2</sup>

Wonderful apartment in a very well-known and prestigious urbanization in Elviria surrounded by Greenlife golf course. The apartment is very spacious and bright, it consists of master bedroom with bathroom on suite, 2 guests bedrooms and 2 bathrooms, living room with dining area and fully equipped kitchen. The over 30m2 terrace with crystal curtains has spectacular views over the Elviria valley and the sea. Apartment is renovated and fully furnished, ready to move in. The price includes a large garage and storage room. The Urbanization is very well maintained, with mature gardens and beautiful swimming pool area. Elviria is an award winning and one of the most sought-after developments east of Marbella having own Clubhouse and lake with Michelin Star El Lago Restaurant, 9-hole Golf Course, Gym, Tennis Courts & Golf Academy. It is just 5 minutes by car from the beautiful beaches in the area and Beach Clubs like Nikki Beach & La Plage Casanis and few Chiringuitos as well as 5stars hotels. In 5 min you can get the Elviria shopping center with a wide variety of restaurants, bars, hairdresser, pharmacy, bank and supermarkets. Close by are several famous Golf Courses like Santa Maria, Santa Clara, Marbella Golf Club or Rio Real. The distance to the center of Marbella about 10 km and to the airport 35km. You must visit this property!