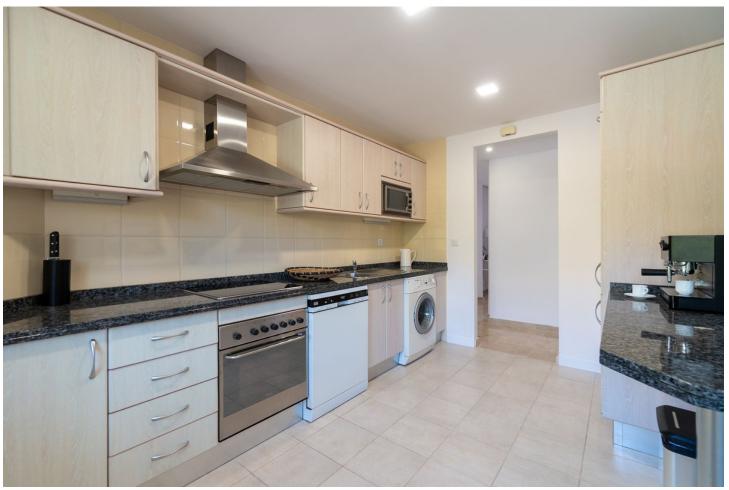

## Sales - Apartment - Elviria 745.000€

Elviria Apartment

Community: 4,536 EUR / year IBI: 1,062 EUR / year Rubbish: 185 EUR / year

3

3

141 m<sup>2</sup>

Wonderful apartment in a very well-known and prestigious urbanization in Elviria surrounded by Greenlife golf course. The apartment is very spacious and bright, it consists of master bedroom with bathroom on suite, 2 guests bedrooms and 2 bathrooms, living room with dining area and fully equipped kitchen. The over 30m2 terrace with crystal curtains has spectacular views over the Elviria valley and the sea. Apartment is renovated and fully furnished, ready to move in. The price includes a large garage and storage room. The Urbanization is very well maintained, with mature gardens and beautiful swimming pool area. Elviria is an award winning and one of the most sought-after developments east of Marbella having own Clubhouse and lake with Michelin Star El Lago Restaurant, 9-hole Golf Course, Gym, Tennis Courts & Golf Academy. It is just 5 minutes by car from the beautiful beaches in the area and Beach Clubs like Nikki Beach & La Plage Casanis and few Chiringuitos as well as 5stars hotels. In 5 min you can get the Elviria shopping center with a wide variety of restaurants, bars, hairdresser, pharmacy, bank and supermarkets. Close by are several famous Golf Courses like Santa Maria, Santa Clara, Marbella Golf Club or Rio Real. The distance to the center of Marbella about 10 km and to the airport 35km. You must visit this property!