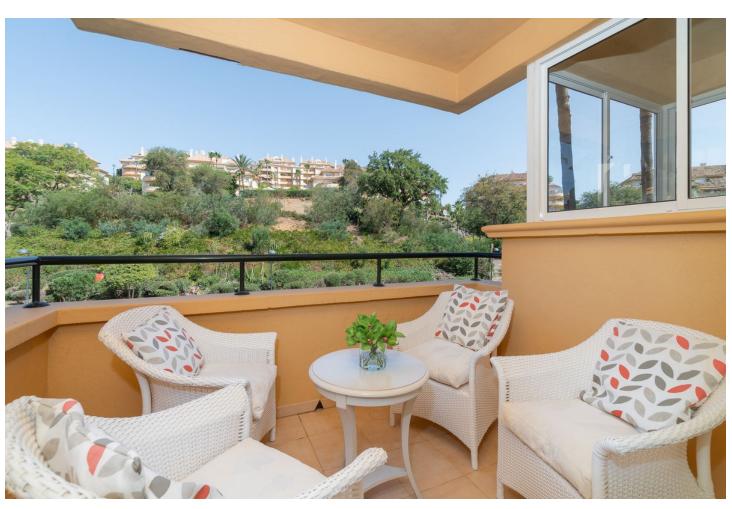

## Sales - Apartment - Elviria 745.000€

Elviria Apartment

Community: 4,536 EUR / year IBI: 1,062 EUR / year Rubbish: 185 EUR / year

3

3

141 m<sup>2</sup>

Wonderful apartment in a very well-known and prestigious urbanization in Elviria surrounded by Greenlife golf course. The apartment is very spacious and bright, it consists of master bedroom with bathroom on suite, 2 guests bedrooms and 2 bathrooms, living room with dining area and fully equipped kitchen. The over 30m2 terrace with crystal curtains has spectacular views over the Elviria valley and the sea. Apartment is renovated and fully furnished, ready to move in. The price includes a large garage and storage room. The Urbanization is very well maintained, with mature gardens and beautiful swimming pool area. Elviria is an award winning and one of the most sought-after developments east of Marbella having own Clubhouse and lake with Michelin Star El Lago Restaurant, 9-hole Golf Course, Gym, Tennis Courts & Golf Academy. It is just 5 minutes by car from the beautiful beaches in the area and Beach Clubs like Nikki Beach & La Plage Casanis and few Chiringuitos as well as 5stars hotels. In 5 min you can get the Elviria shopping center with a wide variety of restaurants, bars, hairdresser, pharmacy, bank and supermarkets. Close by are several famous Golf Courses like Santa Maria, Santa Clara, Marbella Golf Club or Rio Real. The distance to the center of Marbella about 10 km and to the airport 35km. You must visit this property!