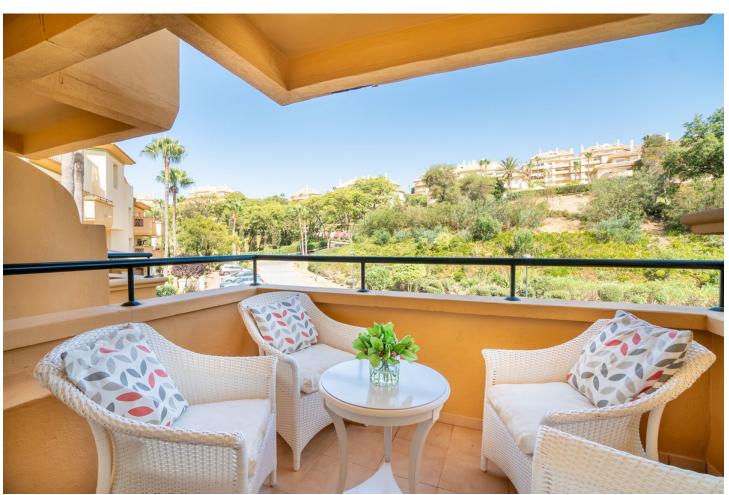

## Sales - Apartment - Elviria 745.000€

Elviria Apartment

Community: 4,536 EUR / year IBI: 1,062 EUR / year Rubbish: 185 EUR / year

3

3

141 m<sup>2</sup>

Wonderful apartment in a very well-known and prestigious urbanization in Elviria surrounded by Greenlife golf course. The apartment is very spacious and bright, it consists of master bedroom with bathroom on suite, 2 guests bedrooms and 2 bathrooms, living room with dining area and fully equipped kitchen. The over 30m2 terrace with crystal curtains has spectacular views over the Elviria valley and the sea. Apartment is renovated and fully furnished, ready to move in. The price includes a large garage and storage room. The Urbanization is very well maintained, with mature gardens and beautiful swimming pool area. Elviria is an award winning and one of the most sought-after developments east of Marbella having own Clubhouse and lake with Michelin Star El Lago Restaurant, 9-hole Golf Course, Gym, Tennis Courts & Golf Academy. It is just 5 minutes by car from the beautiful beaches in the area and Beach Clubs like Nikki Beach & La Plage Casanis and few Chiringuitos as well as 5stars hotels. In 5 min you can get the Elviria shopping center with a wide variety of restaurants, bars, hairdresser, pharmacy, bank and supermarkets. Close by are several famous Golf Courses like Santa Maria, Santa Clara, Marbella Golf Club or Rio Real. The distance to the center of Marbella about 10 km and to the airport 35km. You must visit this property!