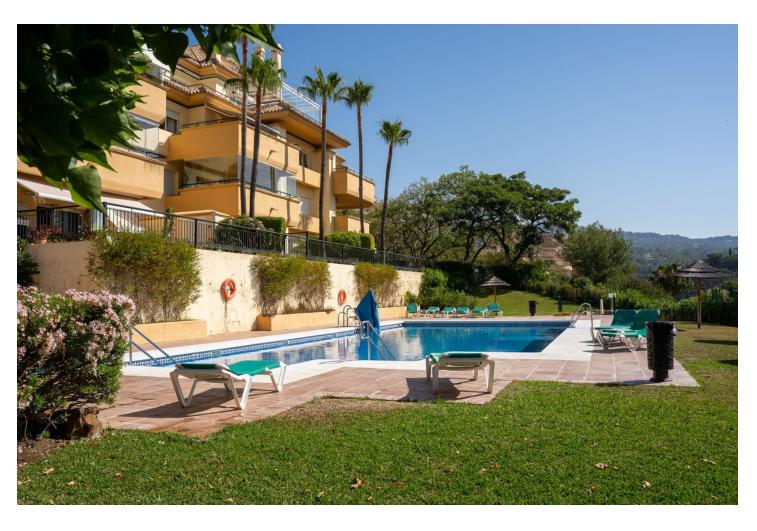

## Sales - Apartment - Elviria 745.000€

Elviria Apartment

Community: 4,536 EUR / year IBI: 1,062 EUR / year Rubbish: 185 EUR / year

3

3

141 m<sup>2</sup>

Wonderful apartment in a very well-known and prestigious urbanization in Elviria surrounded by Greenlife golf course. The apartment is very spacious and bright, it consists of master bedroom with bathroom on suite, 2 guests bedrooms and 2 bathrooms, living room with dining area and fully equipped kitchen. The over 30m2 terrace with crystal curtains has spectacular views over the Elviria valley and the sea. Apartment is renovated and fully furnished, ready to move in. The price includes a large garage and storage room. The Urbanization is very well maintained, with mature gardens and beautiful swimming pool area. Elviria is an award winning and one of the most sought-after developments east of Marbella having own Clubhouse and lake with Michelin Star El Lago Restaurant, 9-hole Golf Course, Gym, Tennis Courts & Golf Academy. It is just 5 minutes by car from the beautiful beaches in the area and Beach Clubs like Nikki Beach & La Plage Casanis and few Chiringuitos as well as 5stars hotels. In 5 min you can get the Elviria shopping center with a wide variety of restaurants, bars, hairdresser, pharmacy, bank and supermarkets. Close by are several famous Golf Courses like Santa Maria, Santa Clara, Marbella Golf Club or Rio Real. The distance to the center of Marbella about 10 km and to the airport 35km. You must visit this property!