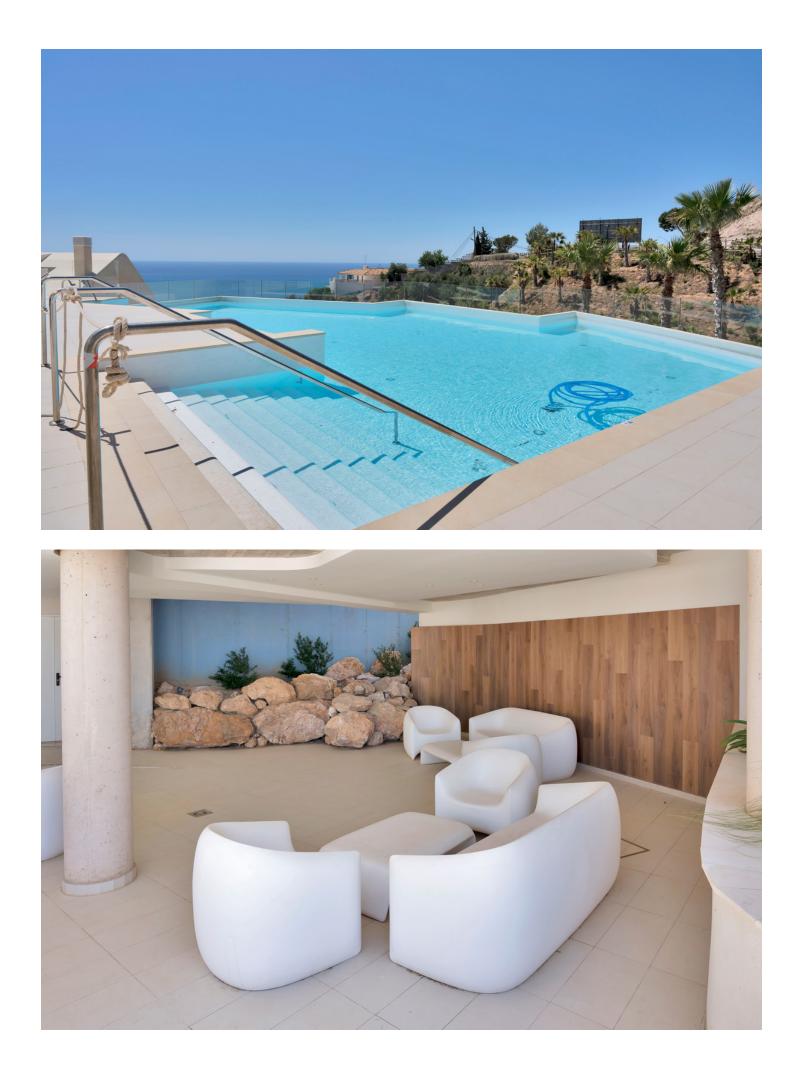

## Apartment

This marvelous brand-new corner apartment is located in one of the most exclusive residences in Benalmadena. Stupa Hills is an elegant new development featuring modernly designed apartments in one of the most prestigious areas of Benalmadena, offering peace and tranquility. The complex is situated in an elevated location near the largest Buddhist temple in Western Europe. The beach and Benalmadena Puerto Marina are just a few minutes' drive away, and Malaga airport is a 15-minute drive. Supermarkets, shops, bars, and restaurants are just steps away. This exquisite residence boasts excellent amenities, including tropical gardens, sun terraces, two outdoor pools, one indoor pool, a fitness center, and a spa with a sauna room. The outdoor infinity pool offers exceptional views overlooking the Mediterranean. The highquality gym with sea views is equipped with top-of-the-line equipment. The luxurious spa and wellness center are ideal for relaxation and enjoyment. The property features a bright and spacious living/dining area with large windows and access to a vast, serene terrace. The living area offers beautiful sea views from the inside. The large L-shaped terrace surrounding the apartment provides stunning panoramic sea views and generous space for relaxing and outdoor dining. The open and modern kitchen is fully equipped with high-standard appliances. A small, covered laundry area with a washing machine and dryer is connected to the kitchen. The apartment includes three spacious bedrooms with fitted wardrobes. The master bedroom, which has an en-suite bathroom, and one other bedroom have access to the terrace. The property is equipped with Domotica central intelligent electrical control, central hot and cold air conditioning, and underfloor heating throughout the apartment. The bedroom windows have automatic blinds. Two covered underground parking spaces and one storage room are included in the price. The apartment has not been occupied since the completion of construction, allowing you to furnish it according to your own taste. This is a perfect apartment for permanent residence in an ideal community or as a holiday home for spending memorable vacations. Additionally, it presents a superb investment opportunity with high rental profitability. NG1