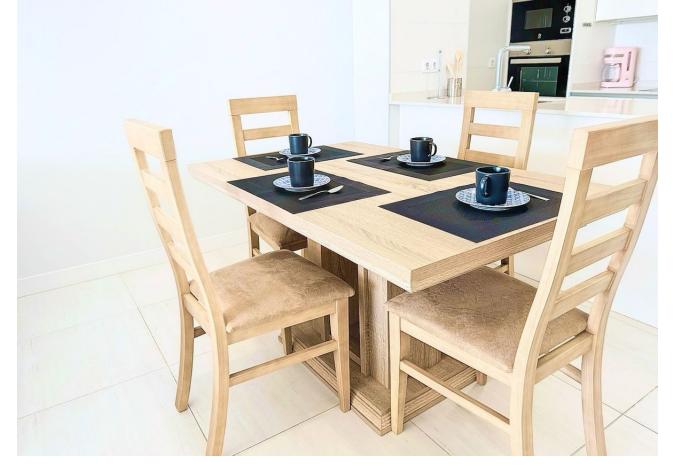

## Sales - Apartment - Estepona 395.000€

Estepona Apartment

Community: 2,160 EUR / year IBI: 800 EUR / year Rubbish: 120 EUR / year

3

2

108 m<sup>2</sup>

Unique opportunity in Estepona! This impressive apartment of 138 m² built and 108 m² useful, located in a rapidly expanding area, offers you the comfort and luxury that you have always wanted. Just 300 meters from the beach, you can enjoy the sea just a step away from your home. The house has 3 large bedrooms and 2 bathrooms, all of them with built-in wardrobes that optimize space. Built in 2020, this apartment is in excellent condition and is ready to move into. The south orientation guarantees natural luminosity throughout the day. In addition, it has electric diesel heating and air conditioning for your comfort in any season of the year. Access is adapted for people with reduced mobility, making it suitable for everyone. Among its additional amenities, you will find a garage space included in the price, a storage room for extra storage and access to a community pool and garden, perfect for relaxing and enjoying the good weather. The location is unbeatable, with shops, schools and restaurants just a few minutes away. Don't miss the opportunity to live in this magnificent apartment that combines modernity, comfort and a privileged location. Contact us for more information and schedule your visit today!