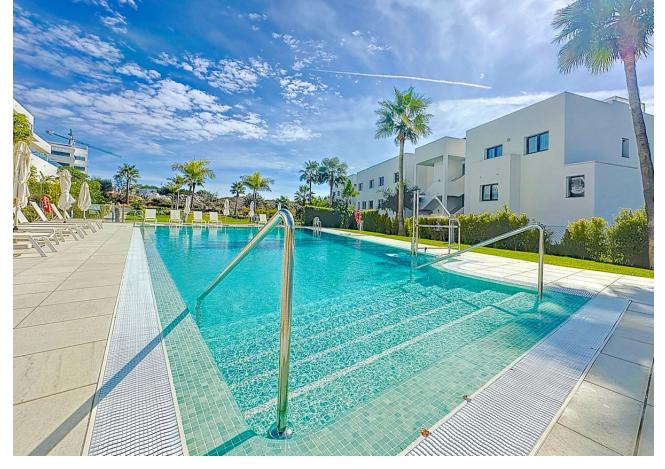

## Sales - Apartment - Estepona 395.000€

Estepona Apartment

Community: 2,160 EUR / year IBI: 800 EUR / year Rubbish: 120 EUR / year

3

2

108 m<sup>2</sup>

Unique opportunity in Estepona! This impressive apartment of 138 m² built and 108 m² useful, located in a rapidly expanding area, offers you the comfort and luxury that you have always wanted. Just 300 meters from the beach, you can enjoy the sea just a step away from your home. The house has 3 large bedrooms and 2 bathrooms, all of them with built-in wardrobes that optimize space. Built in 2020, this apartment is in excellent condition and is ready to move into. The south orientation guarantees natural luminosity throughout the day. In addition, it has electric diesel heating and air conditioning for your comfort in any season of the year. Access is adapted for people with reduced mobility, making it suitable for everyone. Among its additional amenities, you will find a garage space included in the price, a storage room for extra storage and access to a community pool and garden, perfect for relaxing and enjoying the good weather. The location is unbeatable, with shops, schools and restaurants just a few minutes away. Don't miss the opportunity to live in this magnificent apartment that combines modernity, comfort and a privileged location. Contact us for more information and schedule your visit today!