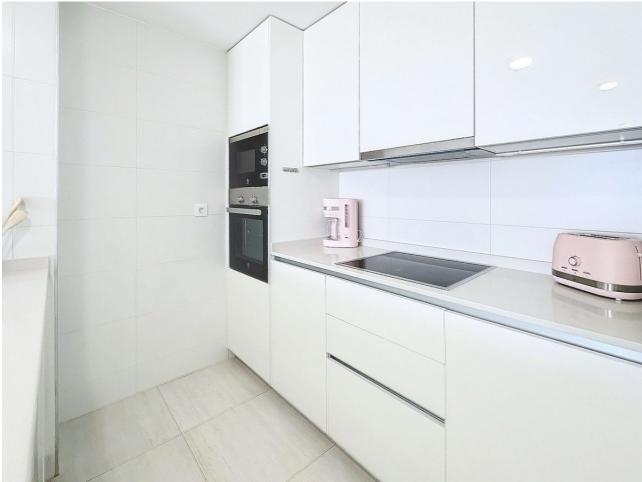

## Sales - Apartment - Estepona 395.000€

Estepona Apartment

Community: 2,160 EUR / year IBI: 800 EUR / year Rubbish: 120 EUR / year

3

2

108 m<sup>2</sup>

Unique opportunity in Estepona! This impressive apartment of 138 m² built and 108 m² useful, located in a rapidly expanding area, offers you the comfort and luxury that you have always wanted. Just 300 meters from the beach, you can enjoy the sea just a step away from your home. The house has 3 large bedrooms and 2 bathrooms, all of them with built-in wardrobes that optimize space. Built in 2020, this apartment is in excellent condition and is ready to move into. The south orientation guarantees natural luminosity throughout the day. In addition, it has electric diesel heating and air conditioning for your comfort in any season of the year. Access is adapted for people with reduced mobility, making it suitable for everyone. Among its additional amenities, you will find a garage space included in the price, a storage room for extra storage and access to a community pool and garden, perfect for relaxing and enjoying the good weather. The location is unbeatable, with shops, schools and restaurants just a few minutes away. Don't miss the opportunity to live in this magnificent apartment that combines modernity, comfort and a privileged location. Contact us for more information and schedule your visit today!