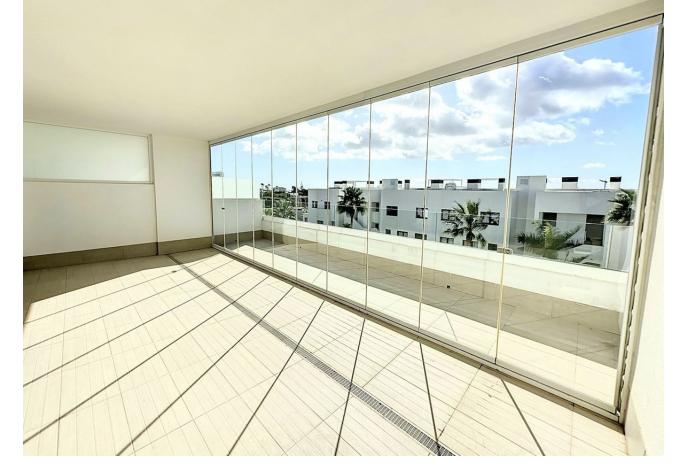

## Sales - Apartment - Estepona 395.000€

Estepona Apartment

Community: 2,160 EUR / year IBI: 800 EUR / year Rubbish: 120 EUR / year

3

2

108 m<sup>2</sup>

Unique opportunity in Estepona! This impressive apartment of 138 m² built and 108 m² useful, located in a rapidly expanding area, offers you the comfort and luxury that you have always wanted. Just 300 meters from the beach, you can enjoy the sea just a step away from your home. The house has 3 large bedrooms and 2 bathrooms, all of them with built-in wardrobes that optimize space. Built in 2020, this apartment is in excellent condition and is ready to move into. The south orientation guarantees natural luminosity throughout the day. In addition, it has electric diesel heating and air conditioning for your comfort in any season of the year. Access is adapted for people with reduced mobility, making it suitable for everyone. Among its additional amenities, you will find a garage space included in the price, a storage room for extra storage and access to a community pool and garden, perfect for relaxing and enjoying the good weather. The location is unbeatable, with shops, schools and restaurants just a few minutes away. Don't miss the opportunity to live in this magnificent apartment that combines modernity, comfort and a privileged location. Contact us for more information and schedule your visit today!