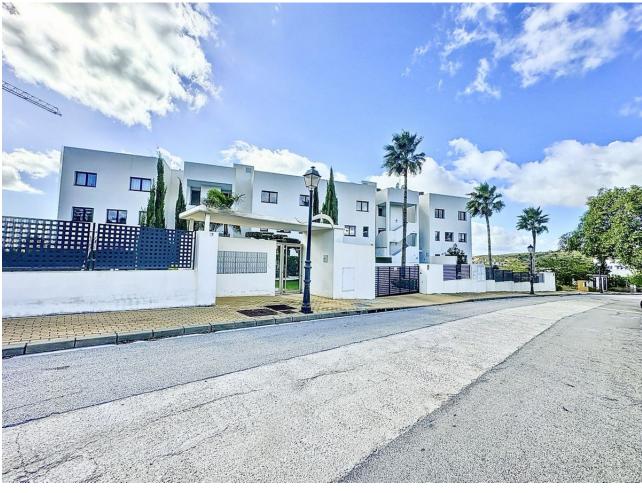

## Sales - Apartment - Estepona 395.000€

Estepona Apartment

Community: 2,160 EUR / year IBI: 800 EUR / year Rubbish: 120 EUR / year

3

2

108 m<sup>2</sup>

Unique opportunity in Estepona! This impressive apartment of 138 m² built and 108 m² useful, located in a rapidly expanding area, offers you the comfort and luxury that you have always wanted. Just 300 meters from the beach, you can enjoy the sea just a step away from your home. The house has 3 large bedrooms and 2 bathrooms, all of them with built-in wardrobes that optimize space. Built in 2020, this apartment is in excellent condition and is ready to move into. The south orientation guarantees natural luminosity throughout the day. In addition, it has electric diesel heating and air conditioning for your comfort in any season of the year. Access is adapted for people with reduced mobility, making it suitable for everyone. Among its additional amenities, you will find a garage space included in the price, a storage room for extra storage and access to a community pool and garden, perfect for relaxing and enjoying the good weather. The location is unbeatable, with shops, schools and restaurants just a few minutes away. Don't miss the opportunity to live in this magnificent apartment that combines modernity, comfort and a privileged location. Contact us for more information and schedule your visit today!