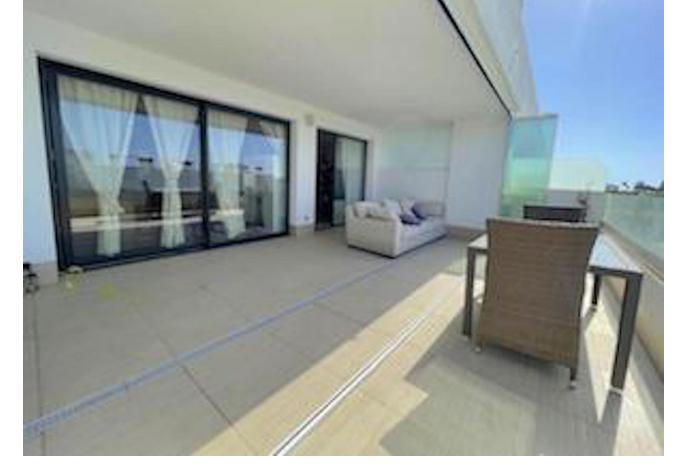

## Sales - Apartment - Estepona 395.000€

Estepona Apartment

Community: 2,160 EUR / year IBI: 800 EUR / year Rubbish: 120 EUR / year

3

2

108 m<sup>2</sup>

Unique opportunity in Estepona! This impressive apartment of 138 m² built and 108 m² useful, located in a rapidly expanding area, offers you the comfort and luxury that you have always wanted. Just 300 meters from the beach, you can enjoy the sea just a step away from your home. The house has 3 large bedrooms and 2 bathrooms, all of them with built-in wardrobes that optimize space. Built in 2020, this apartment is in excellent condition and is ready to move into. The south orientation guarantees natural luminosity throughout the day. In addition, it has electric diesel heating and air conditioning for your comfort in any season of the year. Access is adapted for people with reduced mobility, making it suitable for everyone. Among its additional amenities, you will find a garage space included in the price, a storage room for extra storage and access to a community pool and garden, perfect for relaxing and enjoying the good weather. The location is unbeatable, with shops, schools and restaurants just a few minutes away. Don't miss the opportunity to live in this magnificent apartment that combines modernity, comfort and a privileged location. Contact us for more information and schedule your visit today!