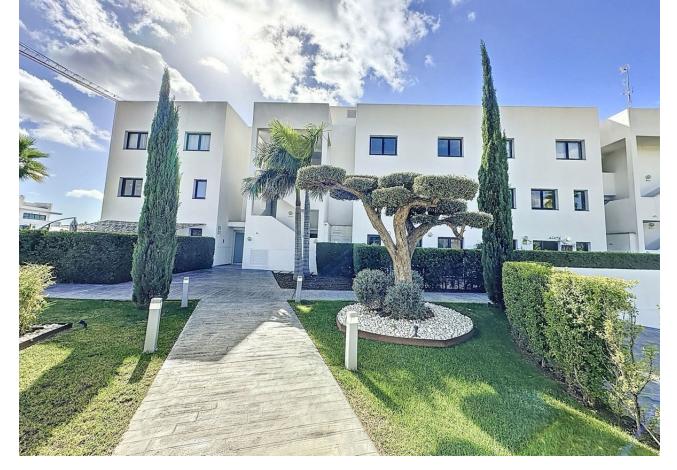

## Sales - Apartment - Estepona 395.000€

Estepona Apartment

Community: 2,160 EUR / year IBI: 800 EUR / year Rubbish: 120 EUR / year

3

2

108 m<sup>2</sup>

Unique opportunity in Estepona! This impressive apartment of 138 m² built and 108 m² useful, located in a rapidly expanding area, offers you the comfort and luxury that you have always wanted. Just 300 meters from the beach, you can enjoy the sea just a step away from your home. The house has 3 large bedrooms and 2 bathrooms, all of them with built-in wardrobes that optimize space. Built in 2020, this apartment is in excellent condition and is ready to move into. The south orientation guarantees natural luminosity throughout the day. In addition, it has electric diesel heating and air conditioning for your comfort in any season of the year. Access is adapted for people with reduced mobility, making it suitable for everyone. Among its additional amenities, you will find a garage space included in the price, a storage room for extra storage and access to a community pool and garden, perfect for relaxing and enjoying the good weather. The location is unbeatable, with shops, schools and restaurants just a few minutes away. Don't miss the opportunity to live in this magnificent apartment that combines modernity, comfort and a privileged location. Contact us for more information and schedule your visit today!