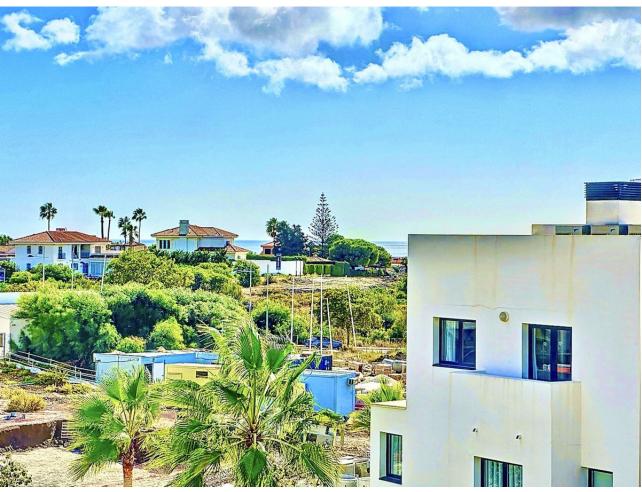

## Sales - Apartment - Estepona 395.000€

Estepona Apartment

Community: 2,160 EUR / year IBI: 800 EUR / year Rubbish: 120 EUR / year

3

2

108 m<sup>2</sup>

Unique opportunity in Estepona! This impressive apartment of 138 m² built and 108 m² useful, located in a rapidly expanding area, offers you the comfort and luxury that you have always wanted. Just 300 meters from the beach, you can enjoy the sea just a step away from your home. The house has 3 large bedrooms and 2 bathrooms, all of them with built-in wardrobes that optimize space. Built in 2020, this apartment is in excellent condition and is ready to move into. The south orientation guarantees natural luminosity throughout the day. In addition, it has electric diesel heating and air conditioning for your comfort in any season of the year. Access is adapted for people with reduced mobility, making it suitable for everyone. Among its additional amenities, you will find a garage space included in the price, a storage room for extra storage and access to a community pool and garden, perfect for relaxing and enjoying the good weather. The location is unbeatable, with shops, schools and restaurants just a few minutes away. Don't miss the opportunity to live in this magnificent apartment that combines modernity, comfort and a privileged location. Contact us for more information and schedule your visit today!