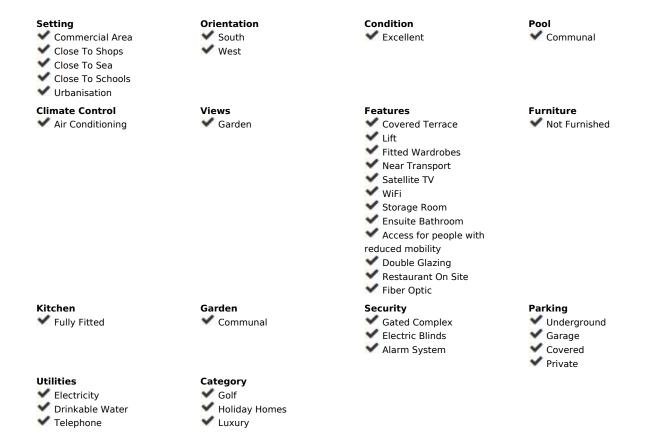

## Sales - Apartment - Estepona 395.000€

Estepona Apartment

Community: 2,160 EUR / year IBI: 800 EUR / year Rubbish: 120 EUR / year

3

2

108 m<sup>2</sup>

Unique opportunity in Estepona! This impressive apartment of 138 m² built and 108 m² useful, located in a rapidly expanding area, offers you the comfort and luxury that you have always wanted. Just 300 meters from the beach, you can enjoy the sea just a step away from your home. The house has 3 large bedrooms and 2 bathrooms, all of them with built-in wardrobes that optimize space. Built in 2020, this apartment is in excellent condition and is ready to move into. The south orientation guarantees natural luminosity throughout the day. In addition, it has electric diesel heating and air conditioning for your comfort in any season of the year. Access is adapted for people with reduced mobility, making it suitable for everyone. Among its additional amenities, you will find a garage space included in the price, a storage room for extra storage and access to a community pool and garden, perfect for relaxing and enjoying the good weather. The location is unbeatable, with shops, schools and restaurants just a few minutes away. Don't miss the opportunity to live in this magnificent apartment that combines modernity, comfort and a privileged location. Contact us for more information and schedule your visit today!