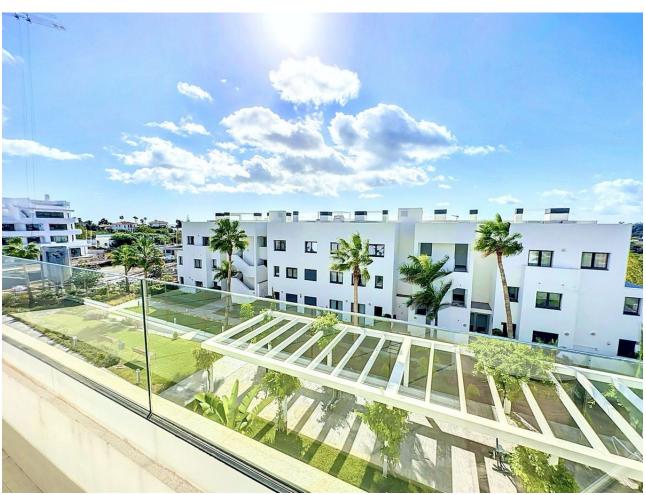

## Sales - Apartment - Estepona 395.000€

Estepona Apartment

Community: 2,160 EUR / year IBI: 800 EUR / year Rubbish: 120 EUR / year

3

2

108 m<sup>2</sup>

Unique opportunity in Estepona! This impressive apartment of 138 m² built and 108 m² useful, located in a rapidly expanding area, offers you the comfort and luxury that you have always wanted. Just 300 meters from the beach, you can enjoy the sea just a step away from your home. The house has 3 large bedrooms and 2 bathrooms, all of them with built-in wardrobes that optimize space. Built in 2020, this apartment is in excellent condition and is ready to move into. The south orientation guarantees natural luminosity throughout the day. In addition, it has electric diesel heating and air conditioning for your comfort in any season of the year. Access is adapted for people with reduced mobility, making it suitable for everyone. Among its additional amenities, you will find a garage space included in the price, a storage room for extra storage and access to a community pool and garden, perfect for relaxing and enjoying the good weather. The location is unbeatable, with shops, schools and restaurants just a few minutes away. Don't miss the opportunity to live in this magnificent apartment that combines modernity, comfort and a privileged location. Contact us for more information and schedule your visit today!