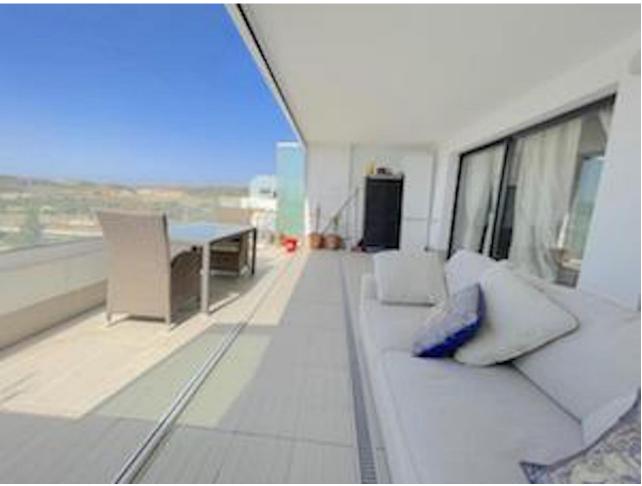

## Sales - Apartment - Estepona 395.000€

Estepona Apartment

Community: 2,160 EUR / year IBI: 800 EUR / year Rubbish: 120 EUR / year

3

2

108 m<sup>2</sup>

Unique opportunity in Estepona! This impressive apartment of 138 m² built and 108 m² useful, located in a rapidly expanding area, offers you the comfort and luxury that you have always wanted. Just 300 meters from the beach, you can enjoy the sea just a step away from your home. The house has 3 large bedrooms and 2 bathrooms, all of them with built-in wardrobes that optimize space. Built in 2020, this apartment is in excellent condition and is ready to move into. The south orientation guarantees natural luminosity throughout the day. In addition, it has electric diesel heating and air conditioning for your comfort in any season of the year. Access is adapted for people with reduced mobility, making it suitable for everyone. Among its additional amenities, you will find a garage space included in the price, a storage room for extra storage and access to a community pool and garden, perfect for relaxing and enjoying the good weather. The location is unbeatable, with shops, schools and restaurants just a few minutes away. Don't miss the opportunity to live in this magnificent apartment that combines modernity, comfort and a privileged location. Contact us for more information and schedule your visit today!