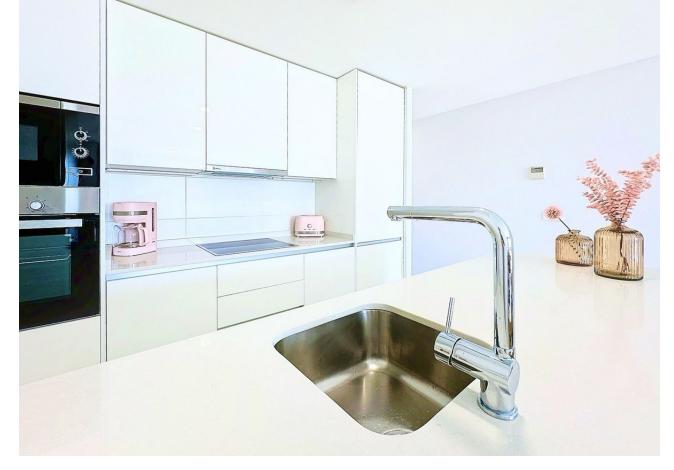

## Sales - Apartment - Estepona 395.000€

Estepona Apartment

Community: 2,160 EUR / year IBI: 800 EUR / year Rubbish: 120 EUR / year

3

2

108 m<sup>2</sup>

Unique opportunity in Estepona! This impressive apartment of 138 m² built and 108 m² useful, located in a rapidly expanding area, offers you the comfort and luxury that you have always wanted. Just 300 meters from the beach, you can enjoy the sea just a step away from your home. The house has 3 large bedrooms and 2 bathrooms, all of them with built-in wardrobes that optimize space. Built in 2020, this apartment is in excellent condition and is ready to move into. The south orientation guarantees natural luminosity throughout the day. In addition, it has electric diesel heating and air conditioning for your comfort in any season of the year. Access is adapted for people with reduced mobility, making it suitable for everyone. Among its additional amenities, you will find a garage space included in the price, a storage room for extra storage and access to a community pool and garden, perfect for relaxing and enjoying the good weather. The location is unbeatable, with shops, schools and restaurants just a few minutes away. Don't miss the opportunity to live in this magnificent apartment that combines modernity, comfort and a privileged location. Contact us for more information and schedule your visit today!