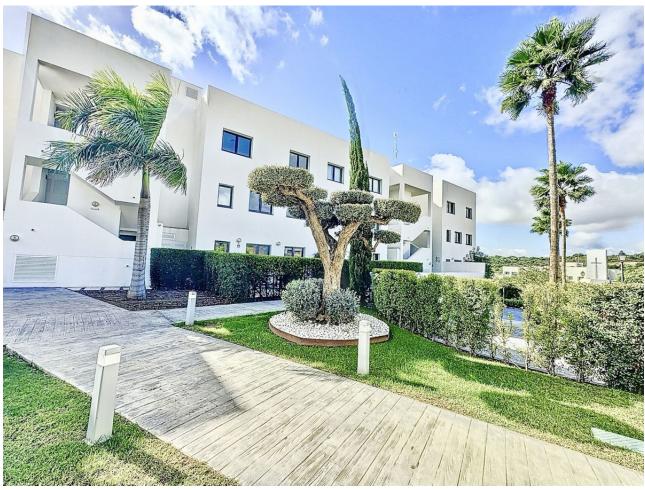

## Sales - Apartment - Estepona 395.000€

Estepona Apartment

Community: 2,160 EUR / year IBI: 800 EUR / year Rubbish: 120 EUR / year

3

2

108 m<sup>2</sup>

Unique opportunity in Estepona! This impressive apartment of 138 m² built and 108 m² useful, located in a rapidly expanding area, offers you the comfort and luxury that you have always wanted. Just 300 meters from the beach, you can enjoy the sea just a step away from your home. The house has 3 large bedrooms and 2 bathrooms, all of them with built-in wardrobes that optimize space. Built in 2020, this apartment is in excellent condition and is ready to move into. The south orientation guarantees natural luminosity throughout the day. In addition, it has electric diesel heating and air conditioning for your comfort in any season of the year. Access is adapted for people with reduced mobility, making it suitable for everyone. Among its additional amenities, you will find a garage space included in the price, a storage room for extra storage and access to a community pool and garden, perfect for relaxing and enjoying the good weather. The location is unbeatable, with shops, schools and restaurants just a few minutes away. Don't miss the opportunity to live in this magnificent apartment that combines modernity, comfort and a privileged location. Contact us for more information and schedule your visit today!