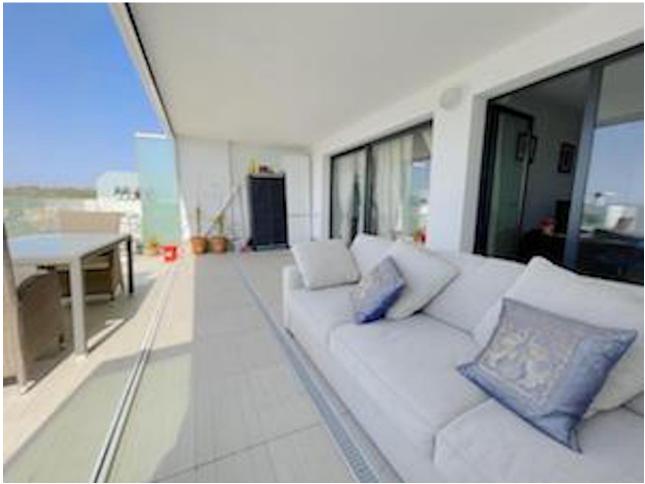

## Sales - Apartment - Estepona 395.000€

Estepona Apartment

Community: 2,160 EUR / year IBI: 800 EUR / year Rubbish: 120 EUR / year

3

2

108 m<sup>2</sup>

Unique opportunity in Estepona! This impressive apartment of 138 m² built and 108 m² useful, located in a rapidly expanding area, offers you the comfort and luxury that you have always wanted. Just 300 meters from the beach, you can enjoy the sea just a step away from your home. The house has 3 large bedrooms and 2 bathrooms, all of them with built-in wardrobes that optimize space. Built in 2020, this apartment is in excellent condition and is ready to move into. The south orientation guarantees natural luminosity throughout the day. In addition, it has electric diesel heating and air conditioning for your comfort in any season of the year. Access is adapted for people with reduced mobility, making it suitable for everyone. Among its additional amenities, you will find a garage space included in the price, a storage room for extra storage and access to a community pool and garden, perfect for relaxing and enjoying the good weather. The location is unbeatable, with shops, schools and restaurants just a few minutes away. Don't miss the opportunity to live in this magnificent apartment that combines modernity, comfort and a privileged location. Contact us for more information and schedule your visit today!