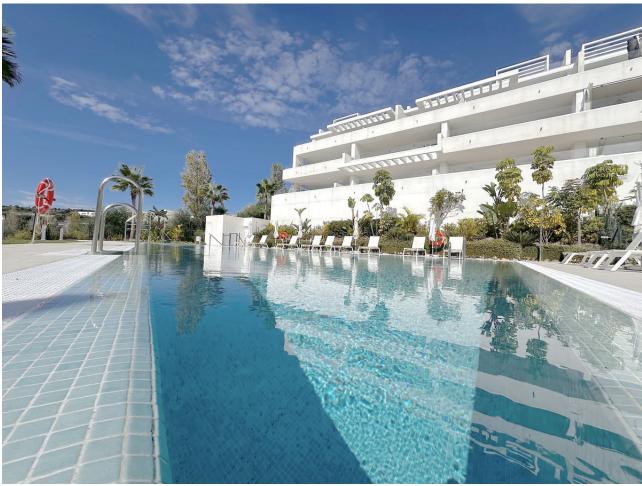

## Sales - Apartment - Estepona 395.000€

Estepona Apartment

Community: 2,160 EUR / year IBI: 800 EUR / year Rubbish: 120 EUR / year

3

2

108 m<sup>2</sup>

Unique opportunity in Estepona! This impressive apartment of 138 m² built and 108 m² useful, located in a rapidly expanding area, offers you the comfort and luxury that you have always wanted. Just 300 meters from the beach, you can enjoy the sea just a step away from your home. The house has 3 large bedrooms and 2 bathrooms, all of them with built-in wardrobes that optimize space. Built in 2020, this apartment is in excellent condition and is ready to move into. The south orientation guarantees natural luminosity throughout the day. In addition, it has electric diesel heating and air conditioning for your comfort in any season of the year. Access is adapted for people with reduced mobility, making it suitable for everyone. Among its additional amenities, you will find a garage space included in the price, a storage room for extra storage and access to a community pool and garden, perfect for relaxing and enjoying the good weather. The location is unbeatable, with shops, schools and restaurants just a few minutes away. Don't miss the opportunity to live in this magnificent apartment that combines modernity, comfort and a privileged location. Contact us for more information and schedule your visit today!