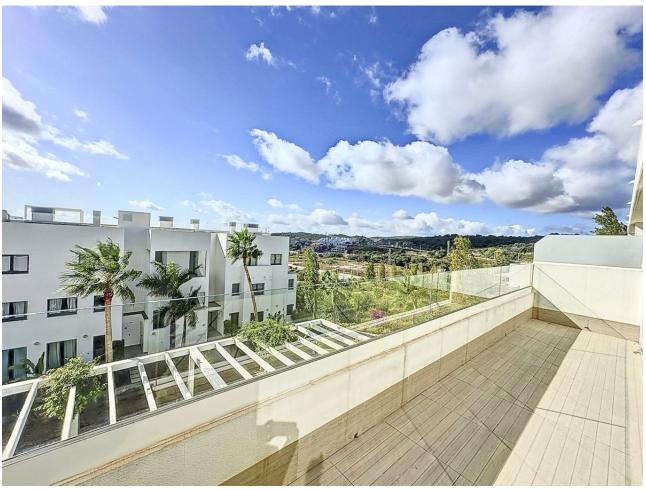

## Sales - Apartment - Estepona 395.000€

Estepona Apartment

Community: 2,160 EUR / year IBI: 800 EUR / year Rubbish: 120 EUR / year

3

2

108 m<sup>2</sup>

Unique opportunity in Estepona! This impressive apartment of 138 m² built and 108 m² useful, located in a rapidly expanding area, offers you the comfort and luxury that you have always wanted. Just 300 meters from the beach, you can enjoy the sea just a step away from your home. The house has 3 large bedrooms and 2 bathrooms, all of them with built-in wardrobes that optimize space. Built in 2020, this apartment is in excellent condition and is ready to move into. The south orientation guarantees natural luminosity throughout the day. In addition, it has electric diesel heating and air conditioning for your comfort in any season of the year. Access is adapted for people with reduced mobility, making it suitable for everyone. Among its additional amenities, you will find a garage space included in the price, a storage room for extra storage and access to a community pool and garden, perfect for relaxing and enjoying the good weather. The location is unbeatable, with shops, schools and restaurants just a few minutes away. Don't miss the opportunity to live in this magnificent apartment that combines modernity, comfort and a privileged location. Contact us for more information and schedule your visit today!