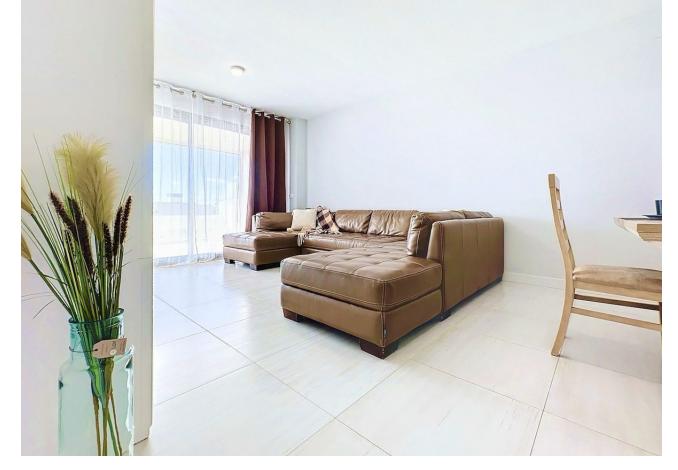

## Sales - Apartment - Estepona 395.000€

Estepona Apartment

Community: 2,160 EUR / year IBI: 800 EUR / year Rubbish: 120 EUR / year

3

2

108 m<sup>2</sup>

Unique opportunity in Estepona! This impressive apartment of 138 m² built and 108 m² useful, located in a rapidly expanding area, offers you the comfort and luxury that you have always wanted. Just 300 meters from the beach, you can enjoy the sea just a step away from your home. The house has 3 large bedrooms and 2 bathrooms, all of them with built-in wardrobes that optimize space. Built in 2020, this apartment is in excellent condition and is ready to move into. The south orientation guarantees natural luminosity throughout the day. In addition, it has electric diesel heating and air conditioning for your comfort in any season of the year. Access is adapted for people with reduced mobility, making it suitable for everyone. Among its additional amenities, you will find a garage space included in the price, a storage room for extra storage and access to a community pool and garden, perfect for relaxing and enjoying the good weather. The location is unbeatable, with shops, schools and restaurants just a few minutes away. Don't miss the opportunity to live in this magnificent apartment that combines modernity, comfort and a privileged location. Contact us for more information and schedule your visit today!