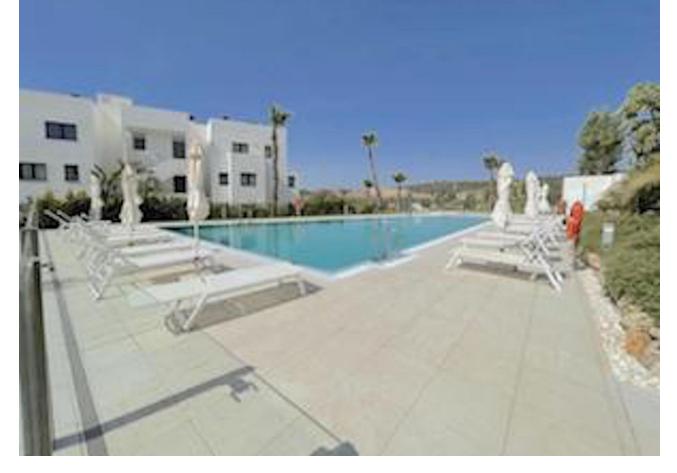

## Sales - Apartment - Estepona 395.000€

Estepona Apartment

Community: 2,160 EUR / year IBI: 800 EUR / year Rubbish: 120 EUR / year

3

2

108 m<sup>2</sup>

Unique opportunity in Estepona! This impressive apartment of 138 m² built and 108 m² useful, located in a rapidly expanding area, offers you the comfort and luxury that you have always wanted. Just 300 meters from the beach, you can enjoy the sea just a step away from your home. The house has 3 large bedrooms and 2 bathrooms, all of them with built-in wardrobes that optimize space. Built in 2020, this apartment is in excellent condition and is ready to move into. The south orientation guarantees natural luminosity throughout the day. In addition, it has electric diesel heating and air conditioning for your comfort in any season of the year. Access is adapted for people with reduced mobility, making it suitable for everyone. Among its additional amenities, you will find a garage space included in the price, a storage room for extra storage and access to a community pool and garden, perfect for relaxing and enjoying the good weather. The location is unbeatable, with shops, schools and restaurants just a few minutes away. Don't miss the opportunity to live in this magnificent apartment that combines modernity, comfort and a privileged location. Contact us for more information and schedule your visit today!