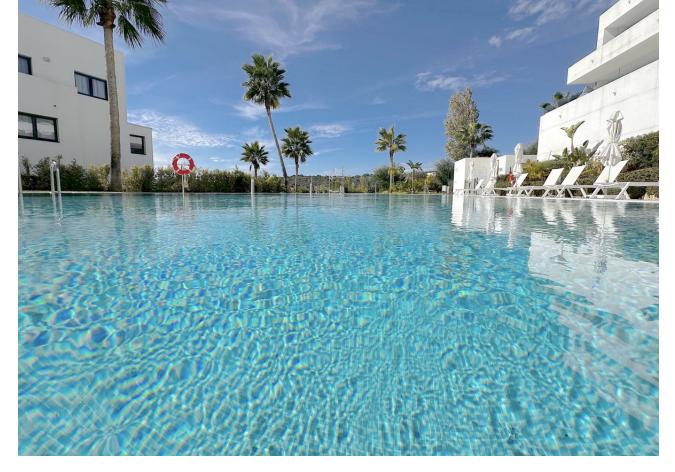

## Sales - Apartment - Estepona 395.000€

Estepona Apartment

Community: 2,160 EUR / year IBI: 800 EUR / year Rubbish: 120 EUR / year

3

2

108 m<sup>2</sup>

Unique opportunity in Estepona! This impressive apartment of 138 m² built and 108 m² useful, located in a rapidly expanding area, offers you the comfort and luxury that you have always wanted. Just 300 meters from the beach, you can enjoy the sea just a step away from your home. The house has 3 large bedrooms and 2 bathrooms, all of them with built-in wardrobes that optimize space. Built in 2020, this apartment is in excellent condition and is ready to move into. The south orientation guarantees natural luminosity throughout the day. In addition, it has electric diesel heating and air conditioning for your comfort in any season of the year. Access is adapted for people with reduced mobility, making it suitable for everyone. Among its additional amenities, you will find a garage space included in the price, a storage room for extra storage and access to a community pool and garden, perfect for relaxing and enjoying the good weather. The location is unbeatable, with shops, schools and restaurants just a few minutes away. Don't miss the opportunity to live in this magnificent apartment that combines modernity, comfort and a privileged location. Contact us for more information and schedule your visit today!