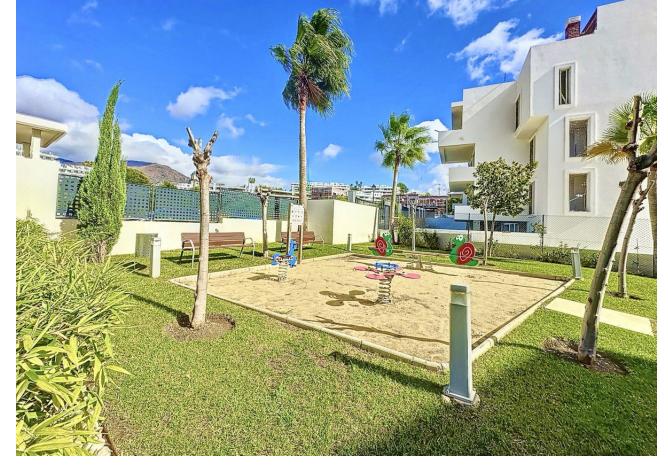

## Sales - Apartment - Estepona 395.000€

Estepona Apartment

Community: 2,160 EUR / year IBI: 800 EUR / year Rubbish: 120 EUR / year

3

2

108 m<sup>2</sup>

Unique opportunity in Estepona! This impressive apartment of 138 m² built and 108 m² useful, located in a rapidly expanding area, offers you the comfort and luxury that you have always wanted. Just 300 meters from the beach, you can enjoy the sea just a step away from your home. The house has 3 large bedrooms and 2 bathrooms, all of them with built-in wardrobes that optimize space. Built in 2020, this apartment is in excellent condition and is ready to move into. The south orientation guarantees natural luminosity throughout the day. In addition, it has electric diesel heating and air conditioning for your comfort in any season of the year. Access is adapted for people with reduced mobility, making it suitable for everyone. Among its additional amenities, you will find a garage space included in the price, a storage room for extra storage and access to a community pool and garden, perfect for relaxing and enjoying the good weather. The location is unbeatable, with shops, schools and restaurants just a few minutes away. Don't miss the opportunity to live in this magnificent apartment that combines modernity, comfort and a privileged location. Contact us for more information and schedule your visit today!