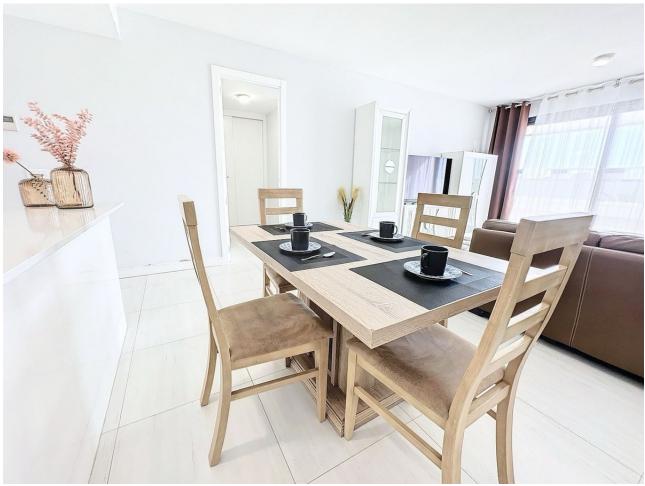

## Sales - Apartment - Estepona 395.000€

Estepona Apartment

Community: 2,160 EUR / year IBI: 800 EUR / year Rubbish: 120 EUR / year

3

2

108 m<sup>2</sup>

Unique opportunity in Estepona! This impressive apartment of 138 m² built and 108 m² useful, located in a rapidly expanding area, offers you the comfort and luxury that you have always wanted. Just 300 meters from the beach, you can enjoy the sea just a step away from your home. The house has 3 large bedrooms and 2 bathrooms, all of them with built-in wardrobes that optimize space. Built in 2020, this apartment is in excellent condition and is ready to move into. The south orientation guarantees natural luminosity throughout the day. In addition, it has electric diesel heating and air conditioning for your comfort in any season of the year. Access is adapted for people with reduced mobility, making it suitable for everyone. Among its additional amenities, you will find a garage space included in the price, a storage room for extra storage and access to a community pool and garden, perfect for relaxing and enjoying the good weather. The location is unbeatable, with shops, schools and restaurants just a few minutes away. Don't miss the opportunity to live in this magnificent apartment that combines modernity, comfort and a privileged location. Contact us for more information and schedule your visit today!