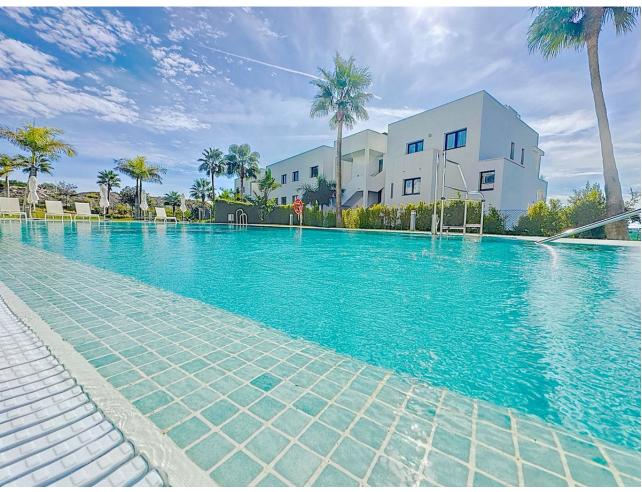

## Sales - Apartment - Estepona 395.000€

Estepona Apartment

Community: 2,160 EUR / year IBI: 800 EUR / year Rubbish: 120 EUR / year

3

2

108 m<sup>2</sup>

Unique opportunity in Estepona! This impressive apartment of 138 m² built and 108 m² useful, located in a rapidly expanding area, offers you the comfort and luxury that you have always wanted. Just 300 meters from the beach, you can enjoy the sea just a step away from your home. The house has 3 large bedrooms and 2 bathrooms, all of them with built-in wardrobes that optimize space. Built in 2020, this apartment is in excellent condition and is ready to move into. The south orientation guarantees natural luminosity throughout the day. In addition, it has electric diesel heating and air conditioning for your comfort in any season of the year. Access is adapted for people with reduced mobility, making it suitable for everyone. Among its additional amenities, you will find a garage space included in the price, a storage room for extra storage and access to a community pool and garden, perfect for relaxing and enjoying the good weather. The location is unbeatable, with shops, schools and restaurants just a few minutes away. Don't miss the opportunity to live in this magnificent apartment that combines modernity, comfort and a privileged location. Contact us for more information and schedule your visit today!