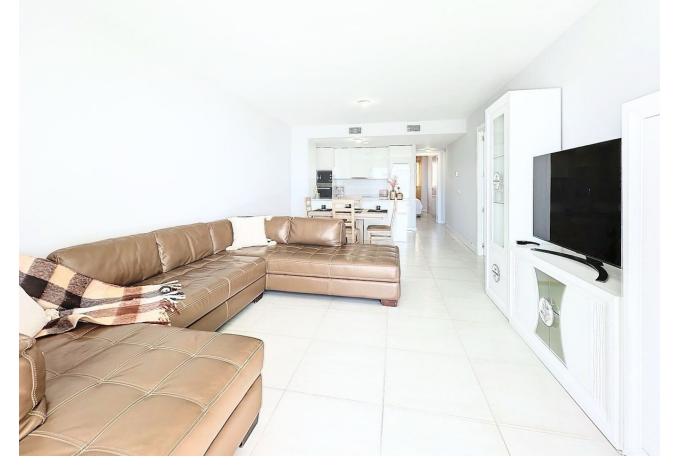

## Sales - Apartment - Estepona 395.000€

Estepona Apartment

Community: 2,160 EUR / year IBI: 800 EUR / year Rubbish: 120 EUR / year

3

2

108 m<sup>2</sup>

Unique opportunity in Estepona! This impressive apartment of 138 m² built and 108 m² useful, located in a rapidly expanding area, offers you the comfort and luxury that you have always wanted. Just 300 meters from the beach, you can enjoy the sea just a step away from your home. The house has 3 large bedrooms and 2 bathrooms, all of them with built-in wardrobes that optimize space. Built in 2020, this apartment is in excellent condition and is ready to move into. The south orientation guarantees natural luminosity throughout the day. In addition, it has electric diesel heating and air conditioning for your comfort in any season of the year. Access is adapted for people with reduced mobility, making it suitable for everyone. Among its additional amenities, you will find a garage space included in the price, a storage room for extra storage and access to a community pool and garden, perfect for relaxing and enjoying the good weather. The location is unbeatable, with shops, schools and restaurants just a few minutes away. Don't miss the opportunity to live in this magnificent apartment that combines modernity, comfort and a privileged location. Contact us for more information and schedule your visit today!