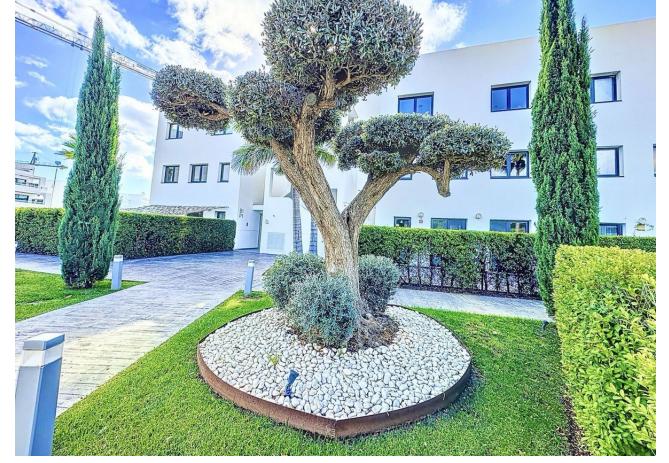

## Sales - Apartment - Estepona 395.000€

Estepona Apartment

Community: 2,160 EUR / year IBI: 800 EUR / year Rubbish: 120 EUR / year

3

2

108 m<sup>2</sup>

Unique opportunity in Estepona! This impressive apartment of 138 m² built and 108 m² useful, located in a rapidly expanding area, offers you the comfort and luxury that you have always wanted. Just 300 meters from the beach, you can enjoy the sea just a step away from your home. The house has 3 large bedrooms and 2 bathrooms, all of them with built-in wardrobes that optimize space. Built in 2020, this apartment is in excellent condition and is ready to move into. The south orientation guarantees natural luminosity throughout the day. In addition, it has electric diesel heating and air conditioning for your comfort in any season of the year. Access is adapted for people with reduced mobility, making it suitable for everyone. Among its additional amenities, you will find a garage space included in the price, a storage room for extra storage and access to a community pool and garden, perfect for relaxing and enjoying the good weather. The location is unbeatable, with shops, schools and restaurants just a few minutes away. Don't miss the opportunity to live in this magnificent apartment that combines modernity, comfort and a privileged location. Contact us for more information and schedule your visit today!