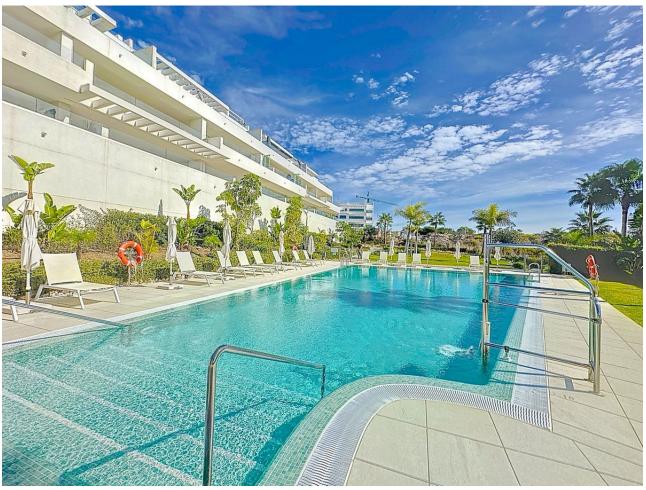

## Sales - Apartment - Estepona 395.000€

Estepona Apartment

Community: 2,160 EUR / year IBI: 800 EUR / year Rubbish: 120 EUR / year

3

2

108 m<sup>2</sup>

Unique opportunity in Estepona! This impressive apartment of 138 m² built and 108 m² useful, located in a rapidly expanding area, offers you the comfort and luxury that you have always wanted. Just 300 meters from the beach, you can enjoy the sea just a step away from your home. The house has 3 large bedrooms and 2 bathrooms, all of them with built-in wardrobes that optimize space. Built in 2020, this apartment is in excellent condition and is ready to move into. The south orientation guarantees natural luminosity throughout the day. In addition, it has electric diesel heating and air conditioning for your comfort in any season of the year. Access is adapted for people with reduced mobility, making it suitable for everyone. Among its additional amenities, you will find a garage space included in the price, a storage room for extra storage and access to a community pool and garden, perfect for relaxing and enjoying the good weather. The location is unbeatable, with shops, schools and restaurants just a few minutes away. Don't miss the opportunity to live in this magnificent apartment that combines modernity, comfort and a privileged location. Contact us for more information and schedule your visit today!