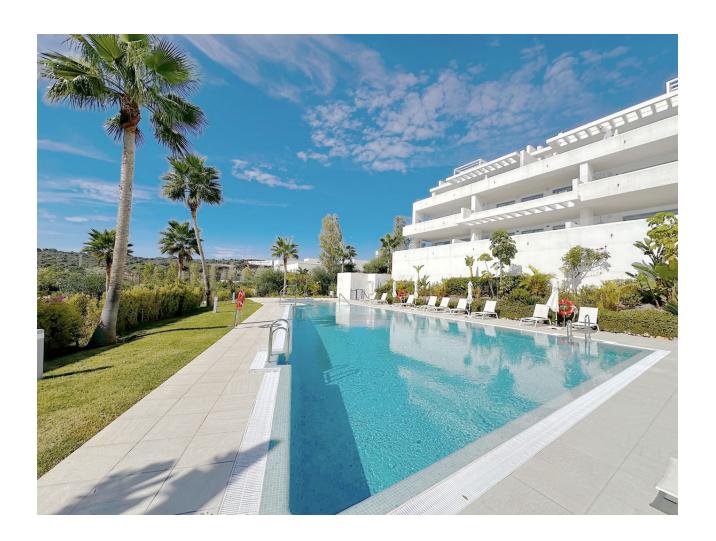

## Sales - Apartment - Estepona 395.000€

Estepona Apartment

Community: 2,160 EUR / year IBI: 800 EUR / year Rubbish: 120 EUR / year

3

2

108 m<sup>2</sup>

Unique opportunity in Estepona! This impressive apartment of 138 m² built and 108 m² useful, located in a rapidly expanding area, offers you the comfort and luxury that you have always wanted. Just 300 meters from the beach, you can enjoy the sea just a step away from your home. The house has 3 large bedrooms and 2 bathrooms, all of them with built-in wardrobes that optimize space. Built in 2020, this apartment is in excellent condition and is ready to move into. The south orientation guarantees natural luminosity throughout the day. In addition, it has electric diesel heating and air conditioning for your comfort in any season of the year. Access is adapted for people with reduced mobility, making it suitable for everyone. Among its additional amenities, you will find a garage space included in the price, a storage room for extra storage and access to a community pool and garden, perfect for relaxing and enjoying the good weather. The location is unbeatable, with shops, schools and restaurants just a few minutes away. Don't miss the opportunity to live in this magnificent apartment that combines modernity, comfort and a privileged location. Contact us for more information and schedule your visit today!