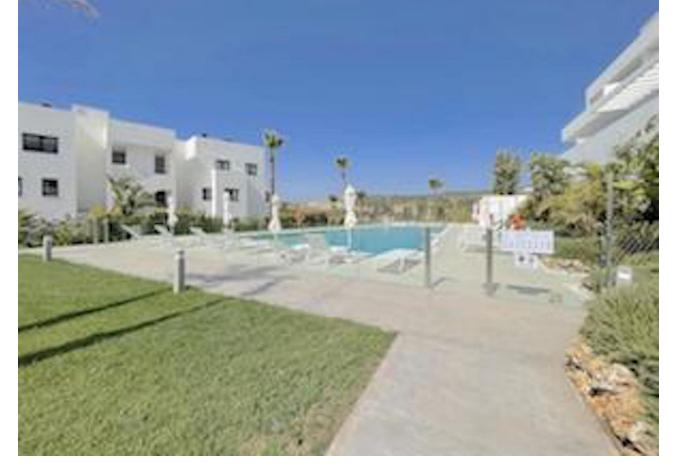

## Sales - Apartment - Estepona 395.000€

Estepona Apartment

Community: 2,160 EUR / year IBI: 800 EUR / year Rubbish: 120 EUR / year

3

2

108 m<sup>2</sup>

Unique opportunity in Estepona! This impressive apartment of 138 m² built and 108 m² useful, located in a rapidly expanding area, offers you the comfort and luxury that you have always wanted. Just 300 meters from the beach, you can enjoy the sea just a step away from your home. The house has 3 large bedrooms and 2 bathrooms, all of them with built-in wardrobes that optimize space. Built in 2020, this apartment is in excellent condition and is ready to move into. The south orientation guarantees natural luminosity throughout the day. In addition, it has electric diesel heating and air conditioning for your comfort in any season of the year. Access is adapted for people with reduced mobility, making it suitable for everyone. Among its additional amenities, you will find a garage space included in the price, a storage room for extra storage and access to a community pool and garden, perfect for relaxing and enjoying the good weather. The location is unbeatable, with shops, schools and restaurants just a few minutes away. Don't miss the opportunity to live in this magnificent apartment that combines modernity, comfort and a privileged location. Contact us for more information and schedule your visit today!