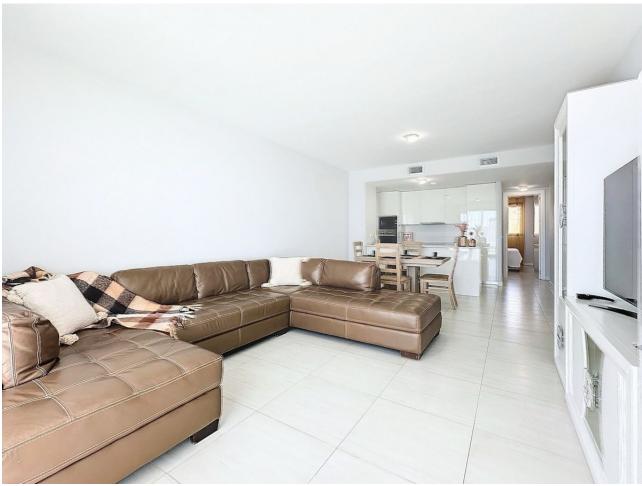

## Sales - Apartment - Estepona 395.000€

Estepona Apartment

Community: 2,160 EUR / year IBI: 800 EUR / year Rubbish: 120 EUR / year

3

2

108 m<sup>2</sup>

Unique opportunity in Estepona! This impressive apartment of 138 m² built and 108 m² useful, located in a rapidly expanding area, offers you the comfort and luxury that you have always wanted. Just 300 meters from the beach, you can enjoy the sea just a step away from your home. The house has 3 large bedrooms and 2 bathrooms, all of them with built-in wardrobes that optimize space. Built in 2020, this apartment is in excellent condition and is ready to move into. The south orientation guarantees natural luminosity throughout the day. In addition, it has electric diesel heating and air conditioning for your comfort in any season of the year. Access is adapted for people with reduced mobility, making it suitable for everyone. Among its additional amenities, you will find a garage space included in the price, a storage room for extra storage and access to a community pool and garden, perfect for relaxing and enjoying the good weather. The location is unbeatable, with shops, schools and restaurants just a few minutes away. Don't miss the opportunity to live in this magnificent apartment that combines modernity, comfort and a privileged location. Contact us for more information and schedule your visit today!