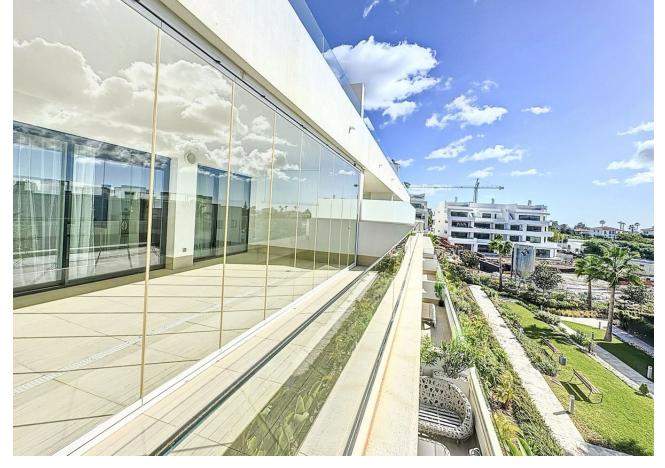

## Sales - Apartment - Estepona 395.000€

Estepona Apartment

Community: 2,160 EUR / year IBI: 800 EUR / year Rubbish: 120 EUR / year

3

2

108 m<sup>2</sup>

Unique opportunity in Estepona! This impressive apartment of 138 m² built and 108 m² useful, located in a rapidly expanding area, offers you the comfort and luxury that you have always wanted. Just 300 meters from the beach, you can enjoy the sea just a step away from your home. The house has 3 large bedrooms and 2 bathrooms, all of them with built-in wardrobes that optimize space. Built in 2020, this apartment is in excellent condition and is ready to move into. The south orientation guarantees natural luminosity throughout the day. In addition, it has electric diesel heating and air conditioning for your comfort in any season of the year. Access is adapted for people with reduced mobility, making it suitable for everyone. Among its additional amenities, you will find a garage space included in the price, a storage room for extra storage and access to a community pool and garden, perfect for relaxing and enjoying the good weather. The location is unbeatable, with shops, schools and restaurants just a few minutes away. Don't miss the opportunity to live in this magnificent apartment that combines modernity, comfort and a privileged location. Contact us for more information and schedule your visit today!