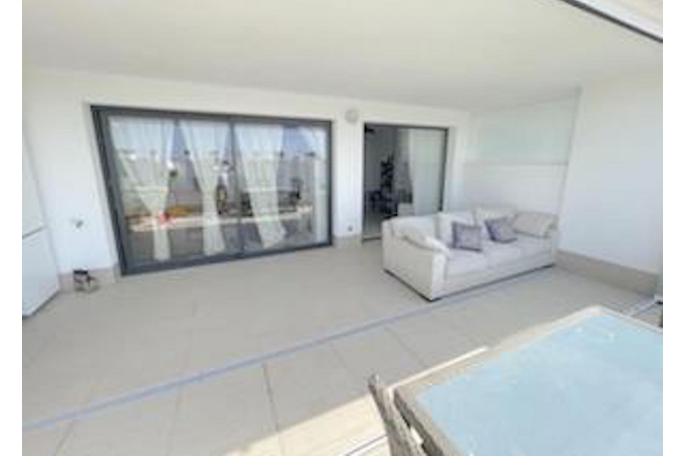

## Sales - Apartment - Estepona 395.000€

Estepona Apartment

Community: 2,160 EUR / year IBI: 800 EUR / year Rubbish: 120 EUR / year

3

2

108 m<sup>2</sup>

Unique opportunity in Estepona! This impressive apartment of 138 m² built and 108 m² useful, located in a rapidly expanding area, offers you the comfort and luxury that you have always wanted. Just 300 meters from the beach, you can enjoy the sea just a step away from your home. The house has 3 large bedrooms and 2 bathrooms, all of them with built-in wardrobes that optimize space. Built in 2020, this apartment is in excellent condition and is ready to move into. The south orientation guarantees natural luminosity throughout the day. In addition, it has electric diesel heating and air conditioning for your comfort in any season of the year. Access is adapted for people with reduced mobility, making it suitable for everyone. Among its additional amenities, you will find a garage space included in the price, a storage room for extra storage and access to a community pool and garden, perfect for relaxing and enjoying the good weather. The location is unbeatable, with shops, schools and restaurants just a few minutes away. Don't miss the opportunity to live in this magnificent apartment that combines modernity, comfort and a privileged location. Contact us for more information and schedule your visit today!