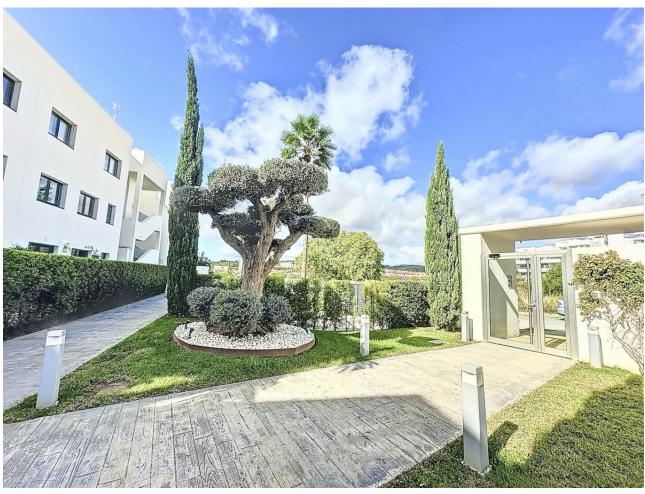

## Sales - Apartment - Estepona 395.000€

Estepona Apartment

Community: 2,160 EUR / year IBI: 800 EUR / year Rubbish: 120 EUR / year

3

2

108 m<sup>2</sup>

Unique opportunity in Estepona! This impressive apartment of 138 m² built and 108 m² useful, located in a rapidly expanding area, offers you the comfort and luxury that you have always wanted. Just 300 meters from the beach, you can enjoy the sea just a step away from your home. The house has 3 large bedrooms and 2 bathrooms, all of them with built-in wardrobes that optimize space. Built in 2020, this apartment is in excellent condition and is ready to move into. The south orientation guarantees natural luminosity throughout the day. In addition, it has electric diesel heating and air conditioning for your comfort in any season of the year. Access is adapted for people with reduced mobility, making it suitable for everyone. Among its additional amenities, you will find a garage space included in the price, a storage room for extra storage and access to a community pool and garden, perfect for relaxing and enjoying the good weather. The location is unbeatable, with shops, schools and restaurants just a few minutes away. Don't miss the opportunity to live in this magnificent apartment that combines modernity, comfort and a privileged location. Contact us for more information and schedule your visit today!