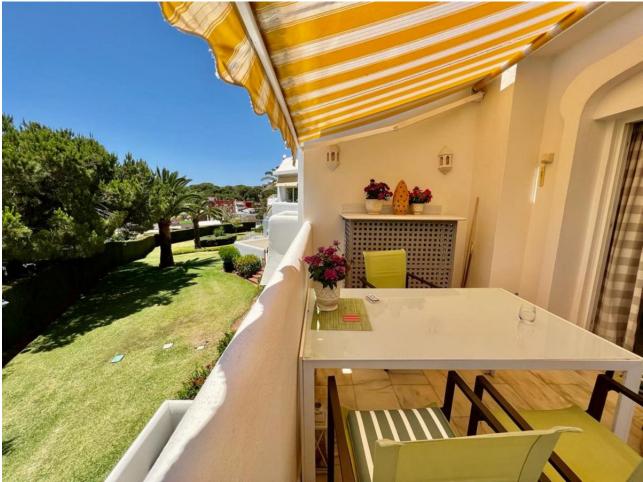

## Apartment

Community: 3,300 EUR / year IBI: 425 EUR / year

Rubbish: 185 EUR / year

WONDERFUL SOUTH EAST FACING APARTMENT ON MIDDLE FLOOR IN THE BEST COMPLEX IN THE CENTRE OF ELVIRIA. SHORT DISTANCE TO ALL AMENITIES, TO SHOPS AND RESTAURANTS AND 10 MINUTE WALK TO THE BEACH. EASY ACCESS TO THE MAIN ROAD. IT CONSISTS OF TWO BEDROOMS, TWO BATHROOMS AND A LARGE UTILITY ROOM. NICE RENOVATED KITCHEN. COSY TERRACE WITH LOTS OF SUN, VERY PLEASANT AND WITH POSSIBILITY TO CLOSE WITH A PERGOLA ROOF AND GLASS CURTAINS TO TAKE ADVANTAGE OF IT DURING THE WINTER TIME. THE BLOCK HAS A LIFT. VERY WELL KEPT SPACIOUS GARDENS, THREE SWIMMING-POOLS (ONE HEATED), LIFEGUARD IN HIGH SEASON, TWO TENNIS COURTS AND CLUB/RESTAURANT. SECURITY CAMERAS IN THE COMPLEX. BARBECUE AREA AND PETANQUE.