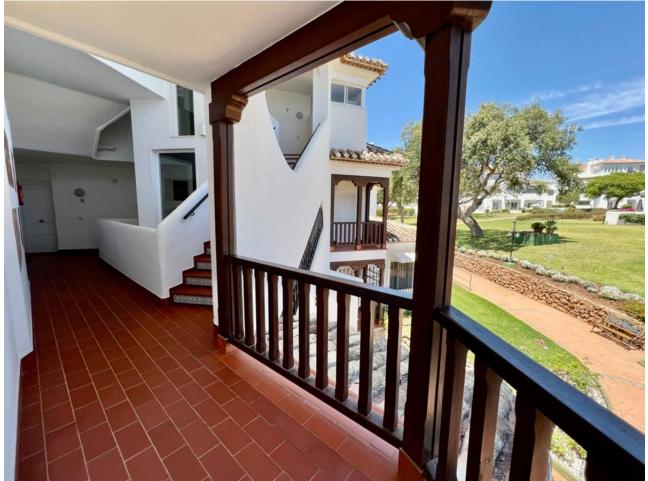

## Apartment

Community: 3,300 EUR / year IBI: 425 EUR / year

Rubbish: 185 EUR / year

WONDERFUL SOUTH EAST FACING APARTMENT ON MIDDLE FLOOR IN THE BEST COMPLEX IN THE CENTRE OF ELVIRIA. SHORT DISTANCE TO ALL AMENITIES, TO SHOPS AND RESTAURANTS AND 10 MINUTE WALK TO THE BEACH. EASY ACCESS TO THE MAIN ROAD. IT CONSISTS OF TWO BEDROOMS, TWO BATHROOMS AND A LARGE UTILITY ROOM. NICE RENOVATED KITCHEN. COSY TERRACE WITH LOTS OF SUN, VERY PLEASANT AND WITH POSSIBILITY TO CLOSE WITH A PERGOLA ROOF AND GLASS CURTAINS TO TAKE ADVANTAGE OF IT DURING THE WINTER TIME. THE BLOCK HAS A LIFT. VERY WELL KEPT SPACIOUS GARDENS, THREE SWIMMING-POOLS (ONE HEATED), LIFEGUARD IN HIGH SEASON, TWO TENNIS COURTS AND CLUB/RESTAURANT. SECURITY CAMERAS IN THE COMPLEX. BARBECUE AREA AND PETANQUE.