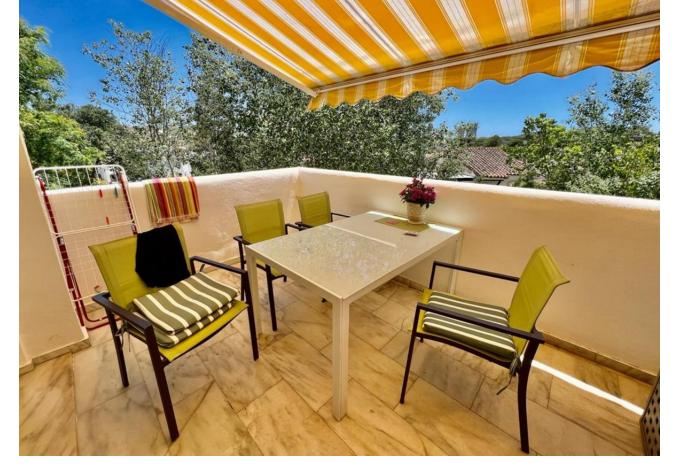

## Apartment

Community: 3,300 EUR / year IBI: 425 EUR / year

Rubbish: 185 EUR / year

WONDERFUL SOUTH EAST FACING APARTMENT ON MIDDLE FLOOR IN THE BEST COMPLEX IN THE CENTRE OF ELVIRIA. SHORT DISTANCE TO ALL AMENITIES, TO SHOPS AND RESTAURANTS AND 10 MINUTE WALK TO THE BEACH. EASY ACCESS TO THE MAIN ROAD. IT CONSISTS OF TWO BEDROOMS, TWO BATHROOMS AND A LARGE UTILITY ROOM. NICE RENOVATED KITCHEN. COSY TERRACE WITH LOTS OF SUN, VERY PLEASANT AND WITH POSSIBILITY TO CLOSE WITH A PERGOLA ROOF AND GLASS CURTAINS TO TAKE ADVANTAGE OF IT DURING THE WINTER TIME. THE BLOCK HAS A LIFT. VERY WELL KEPT SPACIOUS GARDENS, THREE SWIMMING-POOLS (ONE HEATED), LIFEGUARD IN HIGH SEASON, TWO TENNIS COURTS AND CLUB/RESTAURANT. SECURITY CAMERAS IN THE COMPLEX. BARBECUE AREA AND PETANQUE.