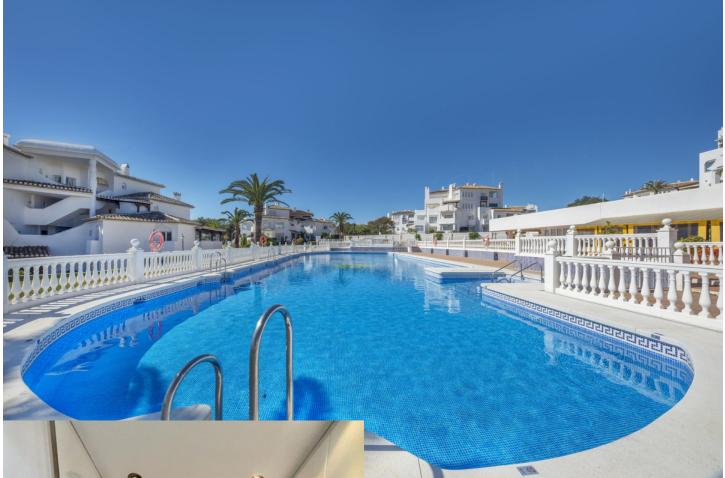

## Apartment

Community: 3,300 EUR / year IBI: 425 EUR / year

Rubbish: 185 EUR / year

WONDERFUL SOUTH EAST FACING APARTMENT ON MIDDLE FLOOR IN THE BEST COMPLEX IN THE CENTRE OF ELVIRIA. SHORT DISTANCE TO ALL AMENITIES, TO SHOPS AND RESTAURANTS AND 10 MINUTE WALK TO THE BEACH. EASY ACCESS TO THE MAIN ROAD. IT CONSISTS OF TWO BEDROOMS, TWO BATHROOMS AND A LARGE UTILITY ROOM. NICE RENOVATED KITCHEN. COSY TERRACE WITH LOTS OF SUN, VERY PLEASANT AND WITH POSSIBILITY TO CLOSE WITH A PERGOLA ROOF AND GLASS CURTAINS TO TAKE ADVANTAGE OF IT DURING THE WINTER TIME. THE BLOCK HAS A LIFT. VERY WELL KEPT SPACIOUS GARDENS, THREE SWIMMING-POOLS (ONE HEATED), LIFEGUARD IN HIGH SEASON, TWO TENNIS COURTS AND CLUB/RESTAURANT. SECURITY CAMERAS IN THE COMPLEX. BARBECUE AREA AND PETANQUE.