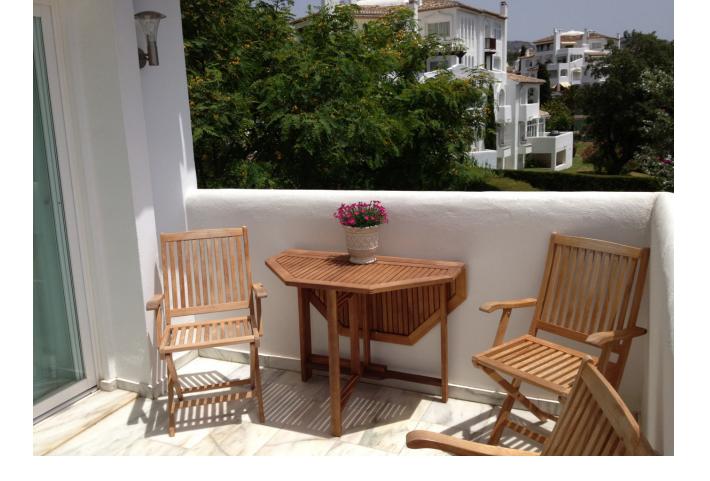

## Apartment

Community: 3,300 EUR / year IBI: 425 EUR / year

Rubbish: 185 EUR / year

WONDERFUL SOUTH EAST FACING APARTMENT ON MIDDLE FLOOR IN THE BEST COMPLEX IN THE CENTRE OF ELVIRIA. SHORT DISTANCE TO ALL AMENITIES, TO SHOPS AND RESTAURANTS AND 10 MINUTE WALK TO THE BEACH. EASY ACCESS TO THE MAIN ROAD. IT CONSISTS OF TWO BEDROOMS, TWO BATHROOMS AND A LARGE UTILITY ROOM. NICE RENOVATED KITCHEN. COSY TERRACE WITH LOTS OF SUN, VERY PLEASANT AND WITH POSSIBILITY TO CLOSE WITH A PERGOLA ROOF AND GLASS CURTAINS TO TAKE ADVANTAGE OF IT DURING THE WINTER TIME. THE BLOCK HAS A LIFT. VERY WELL KEPT SPACIOUS GARDENS, THREE SWIMMING-POOLS (ONE HEATED), LIFEGUARD IN HIGH SEASON, TWO TENNIS COURTS AND CLUB/RESTAURANT. SECURITY CAMERAS IN THE COMPLEX. BARBECUE AREA AND PETANQUE.