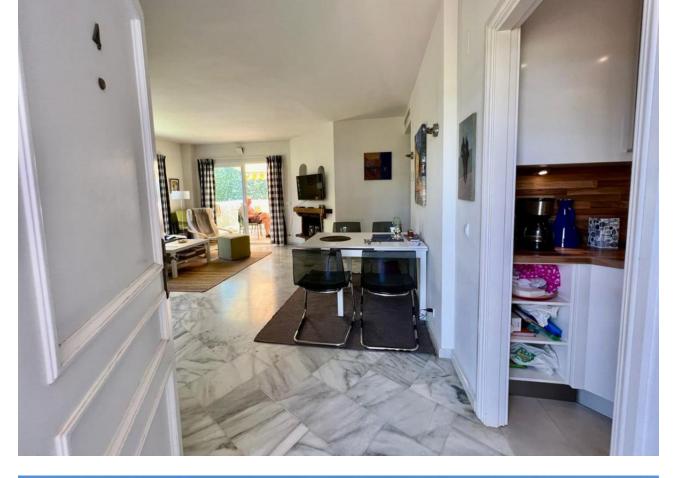

## Apartment

Community: 3,300 EUR / year IBI: 425 EUR / year

Rubbish: 185 EUR / year

WONDERFUL SOUTH EAST FACING APARTMENT ON MIDDLE FLOOR IN THE BEST COMPLEX IN THE CENTRE OF ELVIRIA. SHORT DISTANCE TO ALL AMENITIES, TO SHOPS AND RESTAURANTS AND 10 MINUTE WALK TO THE BEACH. EASY ACCESS TO THE MAIN ROAD. IT CONSISTS OF TWO BEDROOMS, TWO BATHROOMS AND A LARGE UTILITY ROOM. NICE RENOVATED KITCHEN. COSY TERRACE WITH LOTS OF SUN, VERY PLEASANT AND WITH POSSIBILITY TO CLOSE WITH A PERGOLA ROOF AND GLASS CURTAINS TO TAKE ADVANTAGE OF IT DURING THE WINTER TIME. THE BLOCK HAS A LIFT. VERY WELL KEPT SPACIOUS GARDENS, THREE SWIMMING-POOLS (ONE HEATED), LIFEGUARD IN HIGH SEASON, TWO TENNIS COURTS AND CLUB/RESTAURANT. SECURITY CAMERAS IN THE COMPLEX. BARBECUE AREA AND PETANQUE.