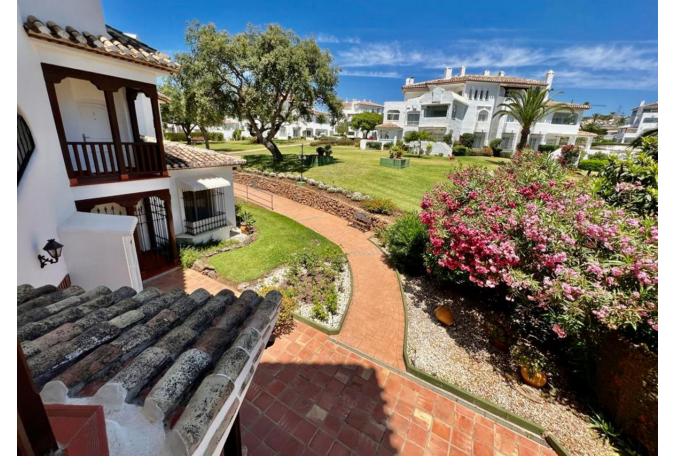

## Apartment

Community: 3,300 EUR / year IBI: 425 EUR / year

Rubbish: 185 EUR / year

WONDERFUL SOUTH EAST FACING APARTMENT ON MIDDLE FLOOR IN THE BEST COMPLEX IN THE CENTRE OF ELVIRIA. SHORT DISTANCE TO ALL AMENITIES, TO SHOPS AND RESTAURANTS AND 10 MINUTE WALK TO THE BEACH. EASY ACCESS TO THE MAIN ROAD. IT CONSISTS OF TWO BEDROOMS, TWO BATHROOMS AND A LARGE UTILITY ROOM. NICE RENOVATED KITCHEN. COSY TERRACE WITH LOTS OF SUN, VERY PLEASANT AND WITH POSSIBILITY TO CLOSE WITH A PERGOLA ROOF AND GLASS CURTAINS TO TAKE ADVANTAGE OF IT DURING THE WINTER TIME. THE BLOCK HAS A LIFT. VERY WELL KEPT SPACIOUS GARDENS, THREE SWIMMING-POOLS (ONE HEATED), LIFEGUARD IN HIGH SEASON, TWO TENNIS COURTS AND CLUB/RESTAURANT. SECURITY CAMERAS IN THE COMPLEX. BARBECUE AREA AND PETANQUE.