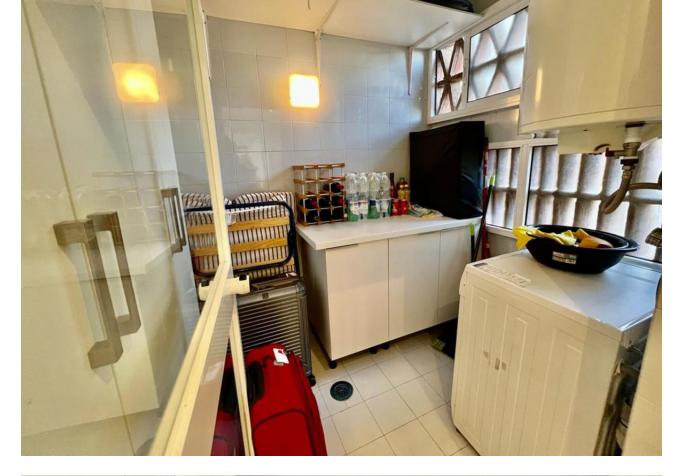

## Apartment

Community: 3,300 EUR / year IBI: 425 EUR / year

Rubbish: 185 EUR / year

WONDERFUL SOUTH EAST FACING APARTMENT ON MIDDLE FLOOR IN THE BEST COMPLEX IN THE CENTRE OF ELVIRIA. SHORT DISTANCE TO ALL AMENITIES, TO SHOPS AND RESTAURANTS AND 10 MINUTE WALK TO THE BEACH. EASY ACCESS TO THE MAIN ROAD. IT CONSISTS OF TWO BEDROOMS, TWO BATHROOMS AND A LARGE UTILITY ROOM. NICE RENOVATED KITCHEN. COSY TERRACE WITH LOTS OF SUN, VERY PLEASANT AND WITH POSSIBILITY TO CLOSE WITH A PERGOLA ROOF AND GLASS CURTAINS TO TAKE ADVANTAGE OF IT DURING THE WINTER TIME. THE BLOCK HAS A LIFT. VERY WELL KEPT SPACIOUS GARDENS, THREE SWIMMING-POOLS (ONE HEATED), LIFEGUARD IN HIGH SEASON, TWO TENNIS COURTS AND CLUB/RESTAURANT. SECURITY CAMERAS IN THE COMPLEX. BARBECUE AREA AND PETANQUE.