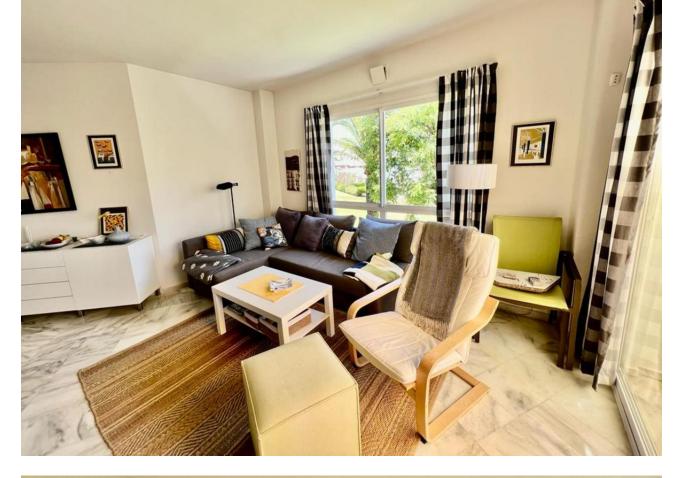

## Apartment

Community: 3,300 EUR / year IBI: 425 EUR / year

Rubbish: 185 EUR / year

WONDERFUL SOUTH EAST FACING APARTMENT ON MIDDLE FLOOR IN THE BEST COMPLEX IN THE CENTRE OF ELVIRIA. SHORT DISTANCE TO ALL AMENITIES, TO SHOPS AND RESTAURANTS AND 10 MINUTE WALK TO THE BEACH. EASY ACCESS TO THE MAIN ROAD. IT CONSISTS OF TWO BEDROOMS, TWO BATHROOMS AND A LARGE UTILITY ROOM. NICE RENOVATED KITCHEN. COSY TERRACE WITH LOTS OF SUN, VERY PLEASANT AND WITH POSSIBILITY TO CLOSE WITH A PERGOLA ROOF AND GLASS CURTAINS TO TAKE ADVANTAGE OF IT DURING THE WINTER TIME. THE BLOCK HAS A LIFT. VERY WELL KEPT SPACIOUS GARDENS, THREE SWIMMING-POOLS (ONE HEATED), LIFEGUARD IN HIGH SEASON, TWO TENNIS COURTS AND CLUB/RESTAURANT. SECURITY CAMERAS IN THE COMPLEX. BARBECUE AREA AND PETANQUE.