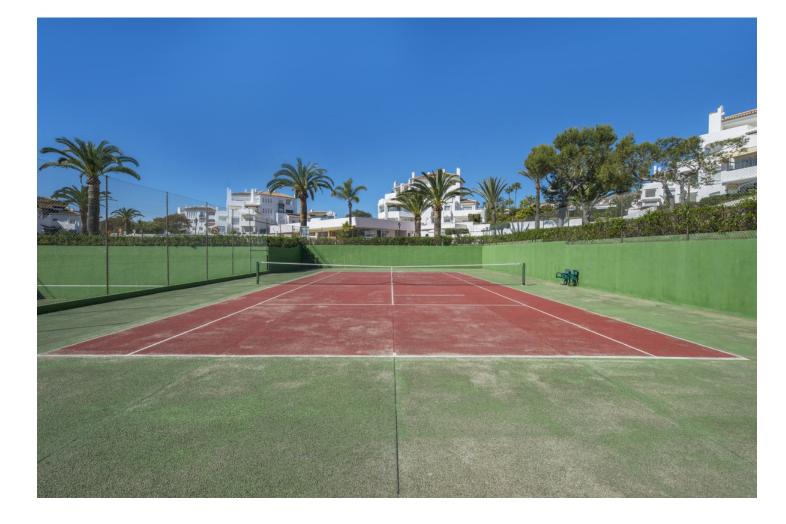

## Apartment

Community: 3,300 EUR / year IBI: 425 EUR / year

Rubbish: 185 EUR / year

WONDERFUL SOUTH EAST FACING APARTMENT ON MIDDLE FLOOR IN THE BEST COMPLEX IN THE CENTRE OF ELVIRIA. SHORT DISTANCE TO ALL AMENITIES, TO SHOPS AND RESTAURANTS AND 10 MINUTE WALK TO THE BEACH. EASY ACCESS TO THE MAIN ROAD. IT CONSISTS OF TWO BEDROOMS, TWO BATHROOMS AND A LARGE UTILITY ROOM. NICE RENOVATED KITCHEN. COSY TERRACE WITH LOTS OF SUN, VERY PLEASANT AND WITH POSSIBILITY TO CLOSE WITH A PERGOLA ROOF AND GLASS CURTAINS TO TAKE ADVANTAGE OF IT DURING THE WINTER TIME. THE BLOCK HAS A LIFT. VERY WELL KEPT SPACIOUS GARDENS, THREE SWIMMING-POOLS (ONE HEATED), LIFEGUARD IN HIGH SEASON, TWO TENNIS COURTS AND CLUB/RESTAURANT. SECURITY CAMERAS IN THE COMPLEX. BARBECUE AREA AND PETANQUE.