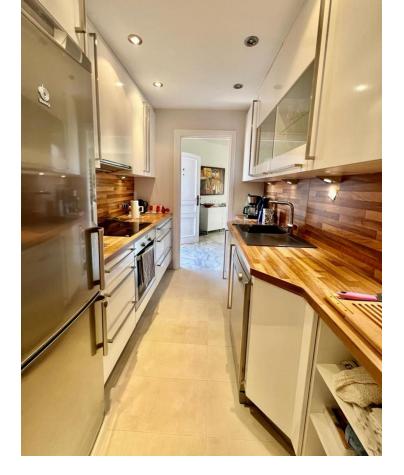

## Apartment

Community: 3,300 EUR / year IBI: 425 EUR / year

Rubbish: 185 EUR / year

WONDERFUL SOUTH EAST FACING APARTMENT ON MIDDLE FLOOR IN THE BEST COMPLEX IN THE CENTRE OF ELVIRIA. SHORT DISTANCE TO ALL AMENITIES, TO SHOPS AND RESTAURANTS AND 10 MINUTE WALK TO THE BEACH. EASY ACCESS TO THE MAIN ROAD. IT CONSISTS OF TWO BEDROOMS, TWO BATHROOMS AND A LARGE UTILITY ROOM. NICE RENOVATED KITCHEN. COSY TERRACE WITH LOTS OF SUN, VERY PLEASANT AND WITH POSSIBILITY TO CLOSE WITH A PERGOLA ROOF AND GLASS CURTAINS TO TAKE ADVANTAGE OF IT DURING THE WINTER TIME. THE BLOCK HAS A LIFT. VERY WELL KEPT SPACIOUS GARDENS, THREE SWIMMING-POOLS (ONE HEATED), LIFEGUARD IN HIGH SEASON, TWO TENNIS COURTS AND CLUB/RESTAURANT. SECURITY CAMERAS IN THE COMPLEX. BARBECUE AREA AND PETANQUE.