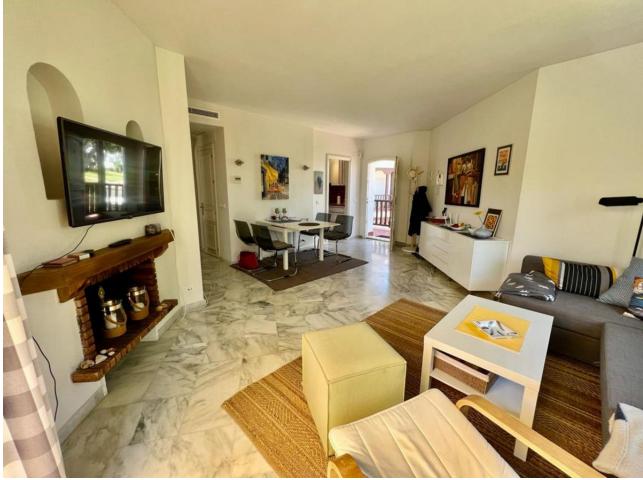

## Apartment

Community: 3,300 EUR / year IBI: 425 EUR / year

Rubbish: 185 EUR / year

WONDERFUL SOUTH EAST FACING APARTMENT ON MIDDLE FLOOR IN THE BEST COMPLEX IN THE CENTRE OF ELVIRIA. SHORT DISTANCE TO ALL AMENITIES, TO SHOPS AND RESTAURANTS AND 10 MINUTE WALK TO THE BEACH. EASY ACCESS TO THE MAIN ROAD. IT CONSISTS OF TWO BEDROOMS, TWO BATHROOMS AND A LARGE UTILITY ROOM. NICE RENOVATED KITCHEN. COSY TERRACE WITH LOTS OF SUN, VERY PLEASANT AND WITH POSSIBILITY TO CLOSE WITH A PERGOLA ROOF AND GLASS CURTAINS TO TAKE ADVANTAGE OF IT DURING THE WINTER TIME. THE BLOCK HAS A LIFT. VERY WELL KEPT SPACIOUS GARDENS, THREE SWIMMING-POOLS (ONE HEATED), LIFEGUARD IN HIGH SEASON, TWO TENNIS COURTS AND CLUB/RESTAURANT. SECURITY CAMERAS IN THE COMPLEX. BARBECUE AREA AND PETANQUE.