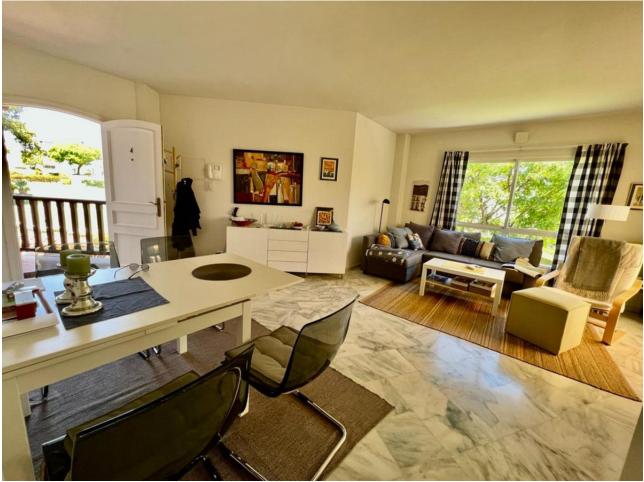

## Apartment

Community: 3,300 EUR / year IBI: 425 EUR / year

Rubbish: 185 EUR / year

WONDERFUL SOUTH EAST FACING APARTMENT ON MIDDLE FLOOR IN THE BEST COMPLEX IN THE CENTRE OF ELVIRIA. SHORT DISTANCE TO ALL AMENITIES, TO SHOPS AND RESTAURANTS AND 10 MINUTE WALK TO THE BEACH. EASY ACCESS TO THE MAIN ROAD. IT CONSISTS OF TWO BEDROOMS, TWO BATHROOMS AND A LARGE UTILITY ROOM. NICE RENOVATED KITCHEN. COSY TERRACE WITH LOTS OF SUN, VERY PLEASANT AND WITH POSSIBILITY TO CLOSE WITH A PERGOLA ROOF AND GLASS CURTAINS TO TAKE ADVANTAGE OF IT DURING THE WINTER TIME. THE BLOCK HAS A LIFT. VERY WELL KEPT SPACIOUS GARDENS, THREE SWIMMING-POOLS (ONE HEATED), LIFEGUARD IN HIGH SEASON, TWO TENNIS COURTS AND CLUB/RESTAURANT. SECURITY CAMERAS IN THE COMPLEX. BARBECUE AREA AND PETANQUE.