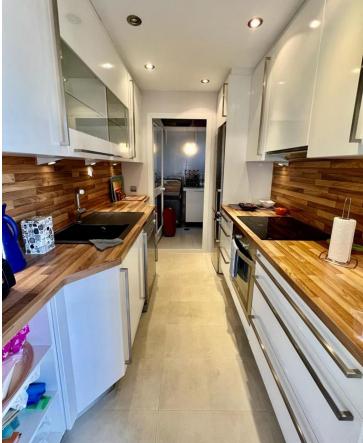

## Apartment

Community: 3,300 EUR / year IBI: 425 EUR / year

Rubbish: 185 EUR / year

WONDERFUL SOUTH EAST FACING APARTMENT ON MIDDLE FLOOR IN THE BEST COMPLEX IN THE CENTRE OF ELVIRIA. SHORT DISTANCE TO ALL AMENITIES, TO SHOPS AND RESTAURANTS AND 10 MINUTE WALK TO THE BEACH. EASY ACCESS TO THE MAIN ROAD. IT CONSISTS OF TWO BEDROOMS, TWO BATHROOMS AND A LARGE UTILITY ROOM. NICE RENOVATED KITCHEN. COSY TERRACE WITH LOTS OF SUN, VERY PLEASANT AND WITH POSSIBILITY TO CLOSE WITH A PERGOLA ROOF AND GLASS CURTAINS TO TAKE ADVANTAGE OF IT DURING THE WINTER TIME. THE BLOCK HAS A LIFT. VERY WELL KEPT SPACIOUS GARDENS, THREE SWIMMING-POOLS (ONE HEATED), LIFEGUARD IN HIGH SEASON, TWO TENNIS COURTS AND CLUB/RESTAURANT. SECURITY CAMERAS IN THE COMPLEX. BARBECUE AREA AND PETANQUE.