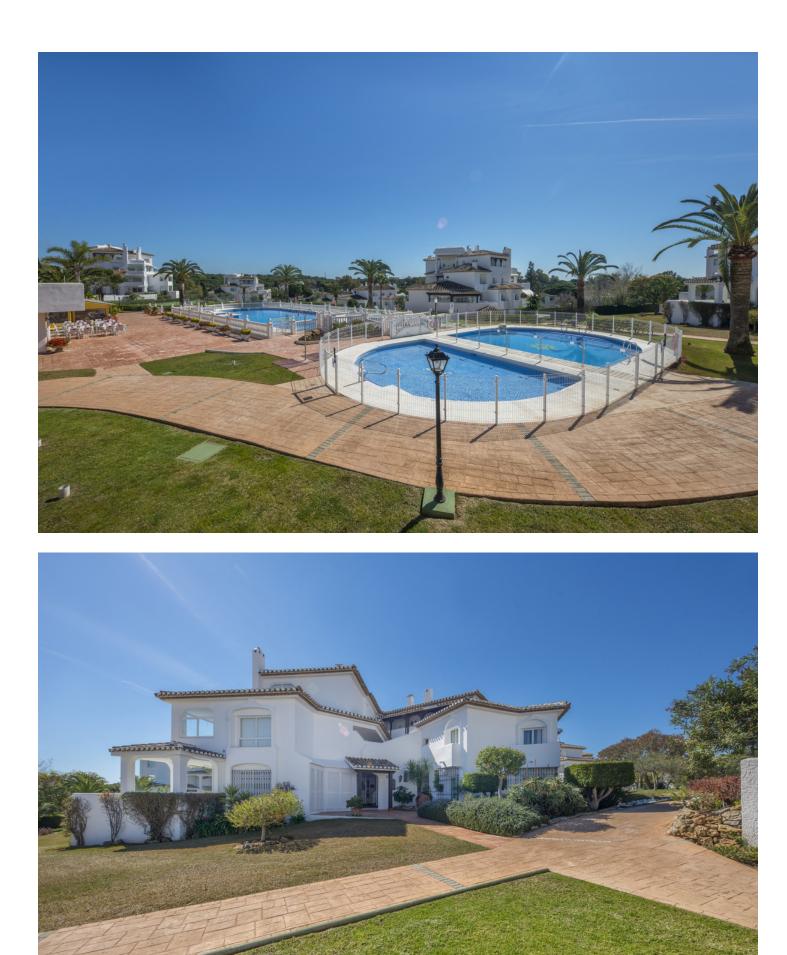

## Apartment

Community: 3,300 EUR / year IBI: 425 EUR / year

Rubbish: 185 EUR / year

WONDERFUL SOUTH EAST FACING APARTMENT ON MIDDLE FLOOR IN THE BEST COMPLEX IN THE CENTRE OF ELVIRIA. SHORT DISTANCE TO ALL AMENITIES, TO SHOPS AND RESTAURANTS AND 10 MINUTE WALK TO THE BEACH. EASY ACCESS TO THE MAIN ROAD. IT CONSISTS OF TWO BEDROOMS, TWO BATHROOMS AND A LARGE UTILITY ROOM. NICE RENOVATED KITCHEN. COSY TERRACE WITH LOTS OF SUN, VERY PLEASANT AND WITH POSSIBILITY TO CLOSE WITH A PERGOLA ROOF AND GLASS CURTAINS TO TAKE ADVANTAGE OF IT DURING THE WINTER TIME. THE BLOCK HAS A LIFT. VERY WELL KEPT SPACIOUS GARDENS, THREE SWIMMING-POOLS (ONE HEATED), LIFEGUARD IN HIGH SEASON, TWO TENNIS COURTS AND CLUB/RESTAURANT. SECURITY CAMERAS IN THE COMPLEX. BARBECUE AREA AND PETANQUE.