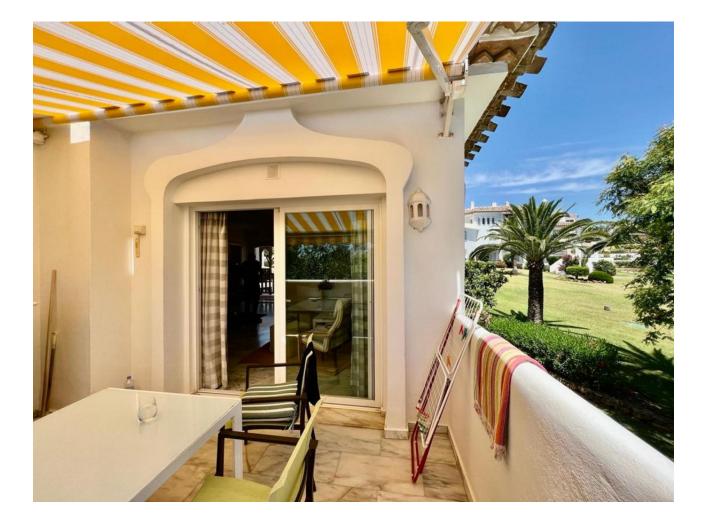

## Apartment

Community: 3,300 EUR / year IBI: 425 EUR / year

Rubbish: 185 EUR / year

WONDERFUL SOUTH EAST FACING APARTMENT ON MIDDLE FLOOR IN THE BEST COMPLEX IN THE CENTRE OF ELVIRIA. SHORT DISTANCE TO ALL AMENITIES, TO SHOPS AND RESTAURANTS AND 10 MINUTE WALK TO THE BEACH. EASY ACCESS TO THE MAIN ROAD. IT CONSISTS OF TWO BEDROOMS, TWO BATHROOMS AND A LARGE UTILITY ROOM. NICE RENOVATED KITCHEN. COSY TERRACE WITH LOTS OF SUN, VERY PLEASANT AND WITH POSSIBILITY TO CLOSE WITH A PERGOLA ROOF AND GLASS CURTAINS TO TAKE ADVANTAGE OF IT DURING THE WINTER TIME. THE BLOCK HAS A LIFT. VERY WELL KEPT SPACIOUS GARDENS, THREE SWIMMING-POOLS (ONE HEATED), LIFEGUARD IN HIGH SEASON, TWO TENNIS COURTS AND CLUB/RESTAURANT. SECURITY CAMERAS IN THE COMPLEX. BARBECUE AREA AND PETANQUE.