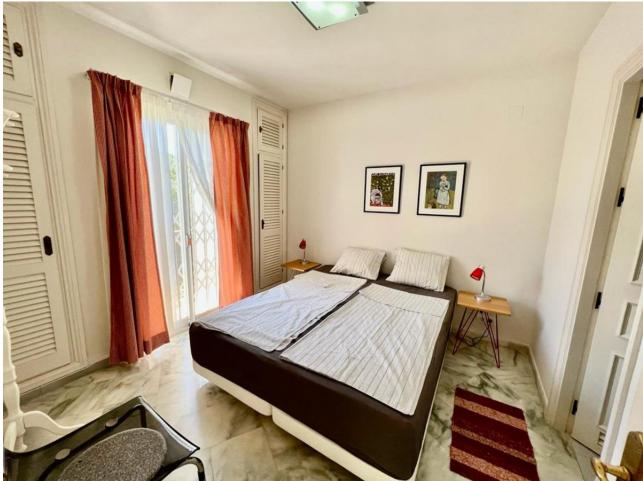

## Apartment

Community: 3,300 EUR / year IBI: 425 EUR / year

Rubbish: 185 EUR / year

WONDERFUL SOUTH EAST FACING APARTMENT ON MIDDLE FLOOR IN THE BEST COMPLEX IN THE CENTRE OF ELVIRIA. SHORT DISTANCE TO ALL AMENITIES, TO SHOPS AND RESTAURANTS AND 10 MINUTE WALK TO THE BEACH. EASY ACCESS TO THE MAIN ROAD. IT CONSISTS OF TWO BEDROOMS, TWO BATHROOMS AND A LARGE UTILITY ROOM. NICE RENOVATED KITCHEN. COSY TERRACE WITH LOTS OF SUN, VERY PLEASANT AND WITH POSSIBILITY TO CLOSE WITH A PERGOLA ROOF AND GLASS CURTAINS TO TAKE ADVANTAGE OF IT DURING THE WINTER TIME. THE BLOCK HAS A LIFT. VERY WELL KEPT SPACIOUS GARDENS, THREE SWIMMING-POOLS (ONE HEATED), LIFEGUARD IN HIGH SEASON, TWO TENNIS COURTS AND CLUB/RESTAURANT. SECURITY CAMERAS IN THE COMPLEX. BARBECUE AREA AND PETANQUE.