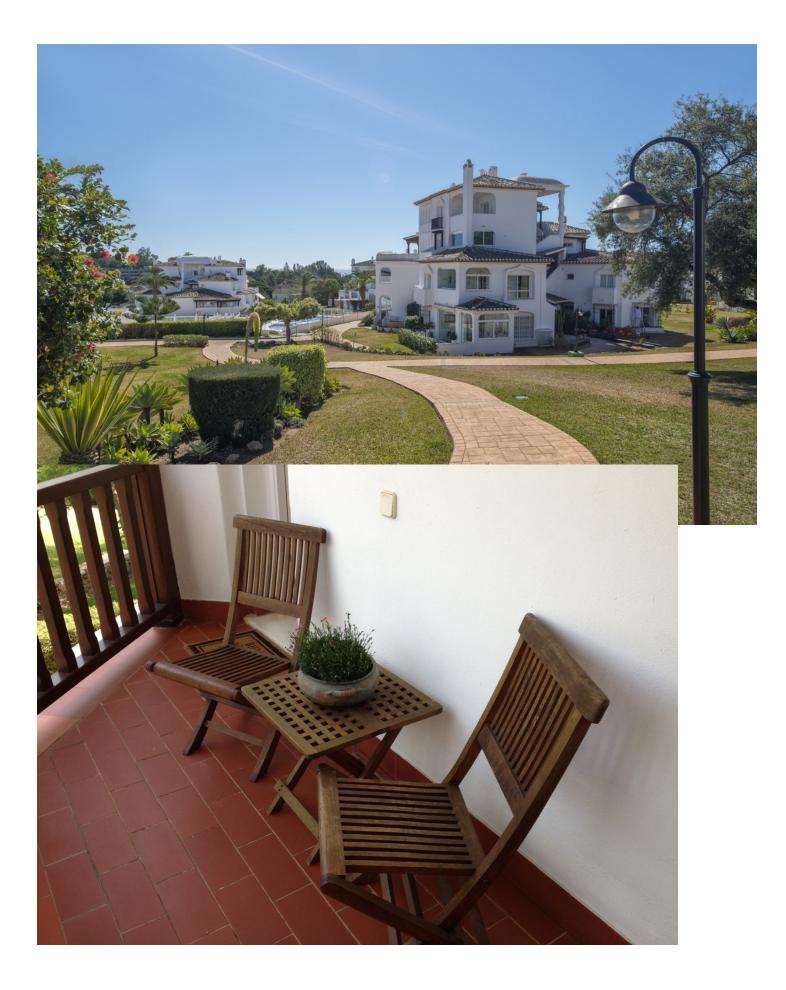

## Apartment

Community: 3,300 EUR / year IBI: 425 EUR / year

Rubbish: 185 EUR / year

WONDERFUL SOUTH EAST FACING APARTMENT ON MIDDLE FLOOR IN THE BEST COMPLEX IN THE CENTRE OF ELVIRIA. SHORT DISTANCE TO ALL AMENITIES, TO SHOPS AND RESTAURANTS AND 10 MINUTE WALK TO THE BEACH. EASY ACCESS TO THE MAIN ROAD. IT CONSISTS OF TWO BEDROOMS, TWO BATHROOMS AND A LARGE UTILITY ROOM. NICE RENOVATED KITCHEN. COSY TERRACE WITH LOTS OF SUN, VERY PLEASANT AND WITH POSSIBILITY TO CLOSE WITH A PERGOLA ROOF AND GLASS CURTAINS TO TAKE ADVANTAGE OF IT DURING THE WINTER TIME. THE BLOCK HAS A LIFT. VERY WELL KEPT SPACIOUS GARDENS, THREE SWIMMING-POOLS (ONE HEATED), LIFEGUARD IN HIGH SEASON, TWO TENNIS COURTS AND CLUB/RESTAURANT. SECURITY CAMERAS IN THE COMPLEX. BARBECUE AREA AND PETANQUE.