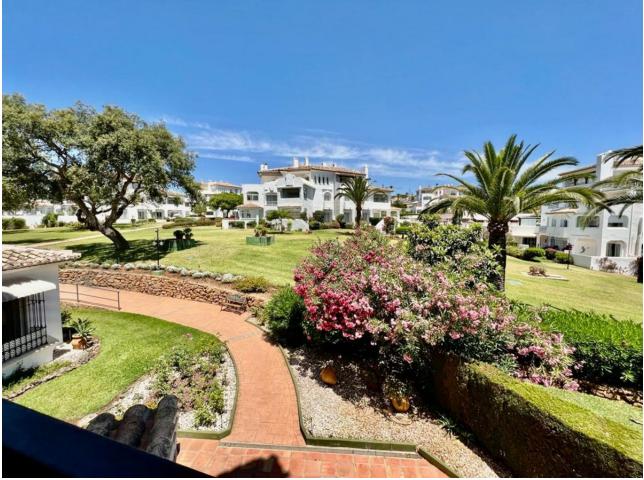

## Apartment

Community: 3,300 EUR / year IBI: 425 EUR / year

Rubbish: 185 EUR / year

WONDERFUL SOUTH EAST FACING APARTMENT ON MIDDLE FLOOR IN THE BEST COMPLEX IN THE CENTRE OF ELVIRIA. SHORT DISTANCE TO ALL AMENITIES, TO SHOPS AND RESTAURANTS AND 10 MINUTE WALK TO THE BEACH. EASY ACCESS TO THE MAIN ROAD. IT CONSISTS OF TWO BEDROOMS, TWO BATHROOMS AND A LARGE UTILITY ROOM. NICE RENOVATED KITCHEN. COSY TERRACE WITH LOTS OF SUN, VERY PLEASANT AND WITH POSSIBILITY TO CLOSE WITH A PERGOLA ROOF AND GLASS CURTAINS TO TAKE ADVANTAGE OF IT DURING THE WINTER TIME. THE BLOCK HAS A LIFT. VERY WELL KEPT SPACIOUS GARDENS, THREE SWIMMING-POOLS (ONE HEATED), LIFEGUARD IN HIGH SEASON, TWO TENNIS COURTS AND CLUB/RESTAURANT. SECURITY CAMERAS IN THE COMPLEX. BARBECUE AREA AND PETANQUE.