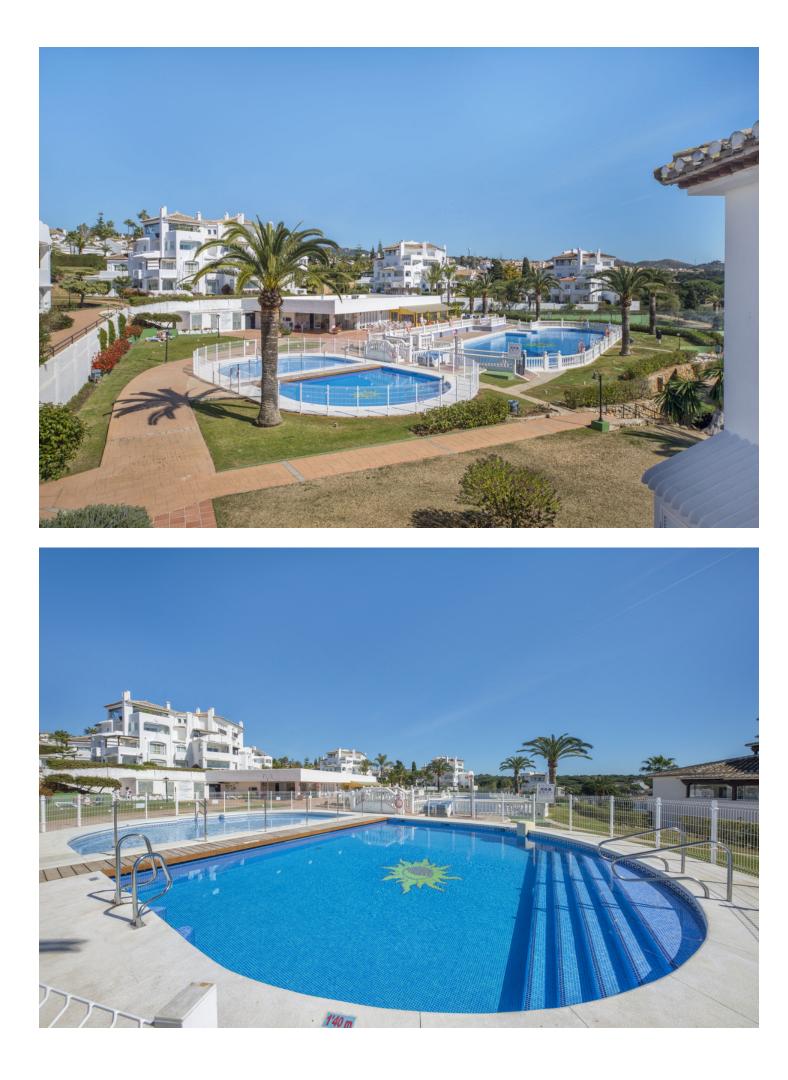

## Apartment

Community: 3,300 EUR / year IBI: 425 EUR / year

Rubbish: 185 EUR / year

WONDERFUL SOUTH EAST FACING APARTMENT ON MIDDLE FLOOR IN THE BEST COMPLEX IN THE CENTRE OF ELVIRIA. SHORT DISTANCE TO ALL AMENITIES, TO SHOPS AND RESTAURANTS AND 10 MINUTE WALK TO THE BEACH. EASY ACCESS TO THE MAIN ROAD. IT CONSISTS OF TWO BEDROOMS, TWO BATHROOMS AND A LARGE UTILITY ROOM. NICE RENOVATED KITCHEN. COSY TERRACE WITH LOTS OF SUN, VERY PLEASANT AND WITH POSSIBILITY TO CLOSE WITH A PERGOLA ROOF AND GLASS CURTAINS TO TAKE ADVANTAGE OF IT DURING THE WINTER TIME. THE BLOCK HAS A LIFT. VERY WELL KEPT SPACIOUS GARDENS, THREE SWIMMING-POOLS (ONE HEATED), LIFEGUARD IN HIGH SEASON, TWO TENNIS COURTS AND CLUB/RESTAURANT. SECURITY CAMERAS IN THE COMPLEX. BARBECUE AREA AND PETANQUE.