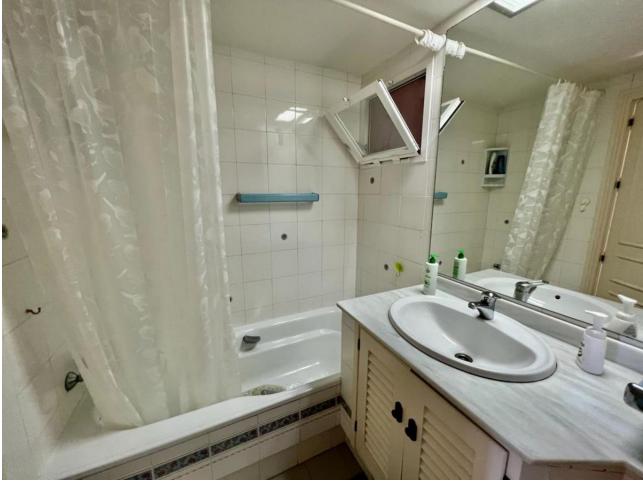

## Apartment

Community: 3,300 EUR / year IBI: 425 EUR / year

Rubbish: 185 EUR / year

WONDERFUL SOUTH EAST FACING APARTMENT ON MIDDLE FLOOR IN THE BEST COMPLEX IN THE CENTRE OF ELVIRIA. SHORT DISTANCE TO ALL AMENITIES, TO SHOPS AND RESTAURANTS AND 10 MINUTE WALK TO THE BEACH. EASY ACCESS TO THE MAIN ROAD. IT CONSISTS OF TWO BEDROOMS, TWO BATHROOMS AND A LARGE UTILITY ROOM. NICE RENOVATED KITCHEN. COSY TERRACE WITH LOTS OF SUN, VERY PLEASANT AND WITH POSSIBILITY TO CLOSE WITH A PERGOLA ROOF AND GLASS CURTAINS TO TAKE ADVANTAGE OF IT DURING THE WINTER TIME. THE BLOCK HAS A LIFT. VERY WELL KEPT SPACIOUS GARDENS, THREE SWIMMING-POOLS (ONE HEATED), LIFEGUARD IN HIGH SEASON, TWO TENNIS COURTS AND CLUB/RESTAURANT. SECURITY CAMERAS IN THE COMPLEX. BARBECUE AREA AND PETANQUE.