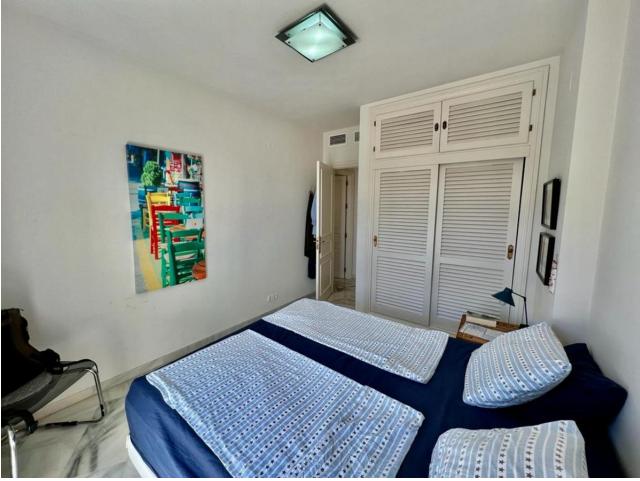

## Apartment

Community: 3,300 EUR / year IBI: 425 EUR / year

Rubbish: 185 EUR / year

WONDERFUL SOUTH EAST FACING APARTMENT ON MIDDLE FLOOR IN THE BEST COMPLEX IN THE CENTRE OF ELVIRIA. SHORT DISTANCE TO ALL AMENITIES, TO SHOPS AND RESTAURANTS AND 10 MINUTE WALK TO THE BEACH. EASY ACCESS TO THE MAIN ROAD. IT CONSISTS OF TWO BEDROOMS, TWO BATHROOMS AND A LARGE UTILITY ROOM. NICE RENOVATED KITCHEN. COSY TERRACE WITH LOTS OF SUN, VERY PLEASANT AND WITH POSSIBILITY TO CLOSE WITH A PERGOLA ROOF AND GLASS CURTAINS TO TAKE ADVANTAGE OF IT DURING THE WINTER TIME. THE BLOCK HAS A LIFT. VERY WELL KEPT SPACIOUS GARDENS, THREE SWIMMING-POOLS (ONE HEATED), LIFEGUARD IN HIGH SEASON, TWO TENNIS COURTS AND CLUB/RESTAURANT. SECURITY CAMERAS IN THE COMPLEX. BARBECUE AREA AND PETANQUE.