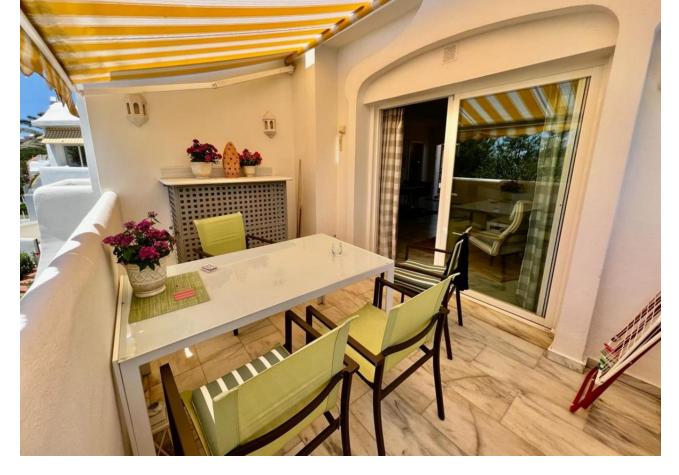

## Apartment

Community: 3,300 EUR / year IBI: 425 EUR / year

Rubbish: 185 EUR / year

WONDERFUL SOUTH EAST FACING APARTMENT ON MIDDLE FLOOR IN THE BEST COMPLEX IN THE CENTRE OF ELVIRIA. SHORT DISTANCE TO ALL AMENITIES, TO SHOPS AND RESTAURANTS AND 10 MINUTE WALK TO THE BEACH. EASY ACCESS TO THE MAIN ROAD. IT CONSISTS OF TWO BEDROOMS, TWO BATHROOMS AND A LARGE UTILITY ROOM. NICE RENOVATED KITCHEN. COSY TERRACE WITH LOTS OF SUN, VERY PLEASANT AND WITH POSSIBILITY TO CLOSE WITH A PERGOLA ROOF AND GLASS CURTAINS TO TAKE ADVANTAGE OF IT DURING THE WINTER TIME. THE BLOCK HAS A LIFT. VERY WELL KEPT SPACIOUS GARDENS, THREE SWIMMING-POOLS (ONE HEATED), LIFEGUARD IN HIGH SEASON, TWO TENNIS COURTS AND CLUB/RESTAURANT. SECURITY CAMERAS IN THE COMPLEX. BARBECUE AREA AND PETANQUE.