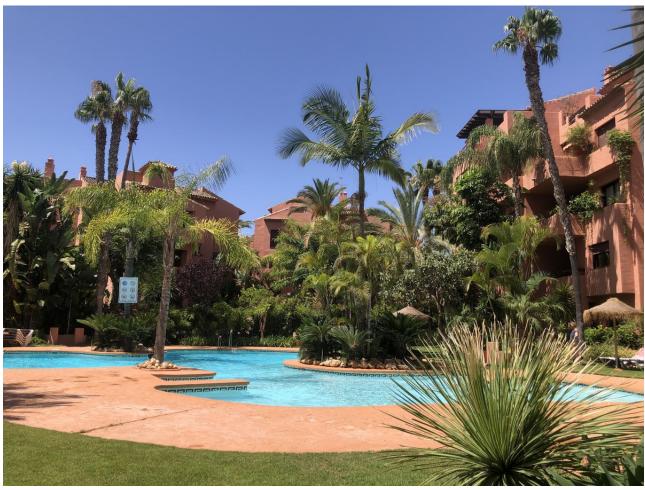

## Sales - Apartment - El Rosario 549.500€

El Rosario Apartment

Community: 3,936 EUR / year IBI: 1,200 EUR / year Rubbish: 90 EUR / year

3

2

155 m<sup>2</sup>

Beautiful ground floor flat in Alicate Playa urbanisation. (Av. del Gaviero) The flat is exceptionally well kept and has 155m2 built and has 3 bedrooms and 2 bathrooms, of which the master bedroom is en-suite. Both bathrooms have underfloor heating. The kitchen is independent and has a separate utility room. Both the living room and the master bedroom lead out onto a partially covered terrace, south-southwest facing, but offering sufficient protection from the sun. The terrace gives direct access to the swimming pool with beautiful mature gardens. One of the other bedrooms also has a terrace (east facing). All bedrooms have very nice built-in wooden wardrobes and the whole flat has marble floors. The flat is sold furnished apart from some personal items. Very private property. There is a 24/7 concierge. Underground garage is included in the price. There is direct access to the beach - 50m - through private access. Two restaurants direct on the beach: Oyana Beach and Los Sardinales and of course many more just a short beach walk away. Ground Floor Apartment, El Rosario Alicate Playa, Costa del Sol. 3 Bedrooms, 2 Bathrooms, Built 155 m², Terrace 12 m². Setting: Beachfront, Close To Golf, Close To Shops, Front Line Beach Complex. Orientation: South, South West. Condition: Excellent. Pool: Communal. Climate Control: Air Conditioning, Hot A/C, U/F Heating. Views: Sea, Pool. Features: Covered Terrace, Lift, Fitted Wardrobes, Private Terrace, Marble Flooring, Double Glazing, Fiber Optic. Furniture: Fully Furnished. Kitchen: Fully Fitted. Garden: Communal, Landscaped. Security: 24 Hour Security. Parking: Underground. Category: Beachfront, Holiday Homes, Investment.