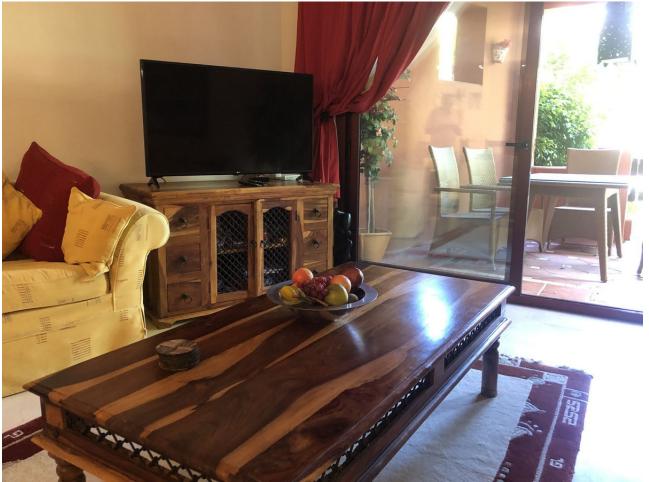

## Sales - Apartment - El Rosario 549.500€

El Rosario Apartment

Community: 3,936 EUR / year IBI: 1,200 EUR / year Rubbish: 90 EUR / year

3

2

155 m<sup>2</sup>

Beautiful ground floor flat in Alicate Playa urbanisation. (Av. del Gaviero) The flat is exceptionally well kept and has 155m2 built and has 3 bedrooms and 2 bathrooms, of which the master bedroom is en-suite. Both bathrooms have underfloor heating. The kitchen is independent and has a separate utility room. Both the living room and the master bedroom lead out onto a partially covered terrace, south-southwest facing, but offering sufficient protection from the sun. The terrace gives direct access to the swimming pool with beautiful mature gardens. One of the other bedrooms also has a terrace (east facing). All bedrooms have very nice built-in wooden wardrobes and the whole flat has marble floors. The flat is sold furnished apart from some personal items. Very private property. There is a 24/7 concierge. Underground garage is included in the price. There is direct access to the beach - 50m - through private access. Two restaurants direct on the beach: Oyana Beach and Los Sardinales and of course many more just a short beach walk away. Ground Floor Apartment, El Rosario Alicate Playa, Costa del Sol. 3 Bedrooms, 2 Bathrooms, Built 155 m², Terrace 12 m². Setting: Beachfront, Close To Golf, Close To Shops, Front Line Beach Complex. Orientation: South, South West. Condition: Excellent. Pool: Communal. Climate Control: Air Conditioning, Hot A/C, U/F Heating. Views: Sea, Pool. Features: Covered Terrace, Lift, Fitted Wardrobes, Private Terrace, Marble Flooring, Double Glazing, Fiber Optic. Furniture: Fully Furnished. Kitchen: Fully Fitted. Garden: Communal, Landscaped. Security: 24 Hour Security. Parking: Underground. Category: Beachfront, Holiday Homes, Investment.