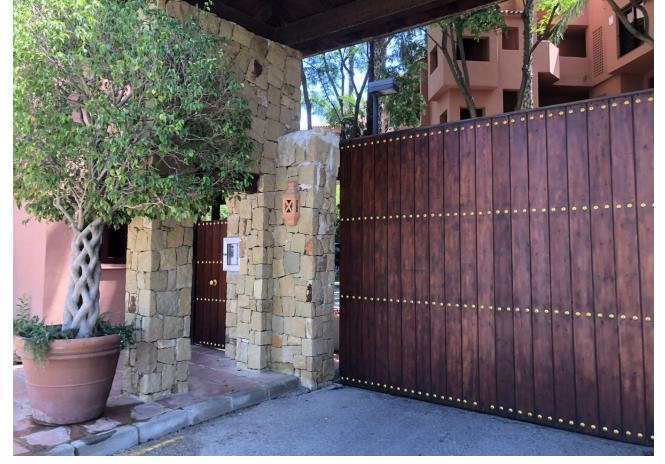

## Sales - Apartment - El Rosario 549.500€

El Rosario Apartment

Community: 3,936 EUR / year IBI: 1,200 EUR / year Rubbish: 90 EUR / year

3

2

155 m<sup>2</sup>

Beautiful ground floor flat in Alicate Playa urbanisation. (Av. del Gaviero) The flat is exceptionally well kept and has 155m2 built and has 3 bedrooms and 2 bathrooms, of which the master bedroom is en-suite. Both bathrooms have underfloor heating. The kitchen is independent and has a separate utility room. Both the living room and the master bedroom lead out onto a partially covered terrace, south-southwest facing, but offering sufficient protection from the sun. The terrace gives direct access to the swimming pool with beautiful mature gardens. One of the other bedrooms also has a terrace (east facing). All bedrooms have very nice built-in wooden wardrobes and the whole flat has marble floors. The flat is sold furnished apart from some personal items. Very private property. There is a 24/7 concierge. Underground garage is included in the price. There is direct access to the beach - 50m - through private access. Two restaurants direct on the beach: Oyana Beach and Los Sardinales and of course many more just a short beach walk away. Ground Floor Apartment, El Rosario Alicate Playa, Costa del Sol. 3 Bedrooms, 2 Bathrooms, Built 155 m², Terrace 12 m². Setting: Beachfront, Close To Golf, Close To Shops, Front Line Beach Complex. Orientation: South, South West. Condition: Excellent. Pool: Communal. Climate Control: Air Conditioning, Hot A/C, U/F Heating. Views: Sea, Pool. Features: Covered Terrace, Lift, Fitted Wardrobes, Private Terrace, Marble Flooring, Double Glazing, Fiber Optic. Furniture: Fully Furnished. Kitchen: Fully Fitted. Garden: Communal, Landscaped. Security: 24 Hour Security. Parking: Underground. Category: Beachfront, Holiday Homes, Investment.