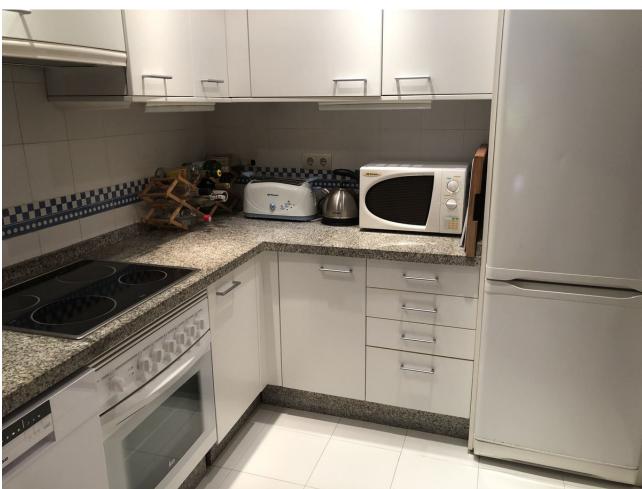

## Sales - Apartment - El Rosario 549.500€

El Rosario Apartment

Community: 3,936 EUR / year IBI: 1,200 EUR / year Rubbish: 90 EUR / year

3

2

155 m<sup>2</sup>

Beautiful ground floor flat in Alicate Playa urbanisation. (Av. del Gaviero) The flat is exceptionally well kept and has 155m2 built and has 3 bedrooms and 2 bathrooms, of which the master bedroom is en-suite. Both bathrooms have underfloor heating. The kitchen is independent and has a separate utility room. Both the living room and the master bedroom lead out onto a partially covered terrace, south-southwest facing, but offering sufficient protection from the sun. The terrace gives direct access to the swimming pool with beautiful mature gardens. One of the other bedrooms also has a terrace (east facing). All bedrooms have very nice built-in wooden wardrobes and the whole flat has marble floors. The flat is sold furnished apart from some personal items. Very private property. There is a 24/7 concierge. Underground garage is included in the price. There is direct access to the beach - 50m - through private access. Two restaurants direct on the beach: Oyana Beach and Los Sardinales and of course many more just a short beach walk away. Ground Floor Apartment, El Rosario Alicate Playa, Costa del Sol. 3 Bedrooms, 2 Bathrooms, Built 155 m², Terrace 12 m². Setting: Beachfront, Close To Golf, Close To Shops, Front Line Beach Complex. Orientation: South, South West. Condition: Excellent. Pool: Communal. Climate Control: Air Conditioning, Hot A/C, U/F Heating. Views: Sea, Pool. Features: Covered Terrace, Lift, Fitted Wardrobes, Private Terrace, Marble Flooring, Double Glazing, Fiber Optic. Furniture: Fully Furnished. Kitchen: Fully Fitted. Garden: Communal, Landscaped. Security: 24 Hour Security. Parking: Underground. Category: Beachfront, Holiday Homes, Investment.