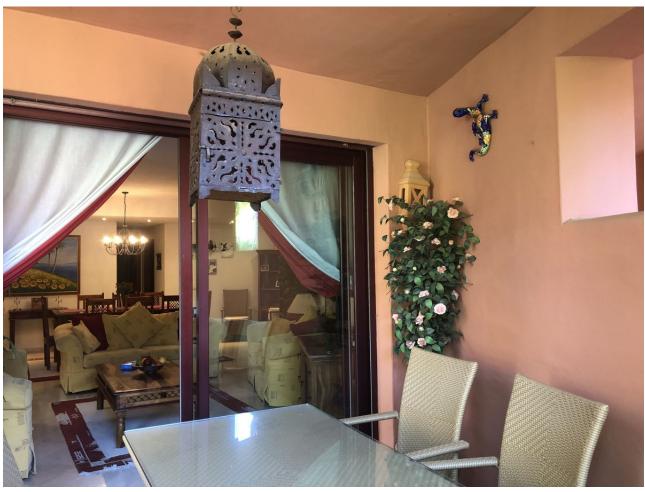

## Sales - Apartment - El Rosario 549.500€

El Rosario Apartment

Community: 3,936 EUR / year IBI: 1,200 EUR / year Rubbish: 90 EUR / year

3

2

155 m<sup>2</sup>

Beautiful ground floor flat in Alicate Playa urbanisation. (Av. del Gaviero) The flat is exceptionally well kept and has 155m2 built and has 3 bedrooms and 2 bathrooms, of which the master bedroom is en-suite. Both bathrooms have underfloor heating. The kitchen is independent and has a separate utility room. Both the living room and the master bedroom lead out onto a partially covered terrace, south-southwest facing, but offering sufficient protection from the sun. The terrace gives direct access to the swimming pool with beautiful mature gardens. One of the other bedrooms also has a terrace (east facing). All bedrooms have very nice built-in wooden wardrobes and the whole flat has marble floors. The flat is sold furnished apart from some personal items. Very private property. There is a 24/7 concierge. Underground garage is included in the price. There is direct access to the beach - 50m - through private access. Two restaurants direct on the beach: Oyana Beach and Los Sardinales and of course many more just a short beach walk away. Ground Floor Apartment, El Rosario Alicate Playa, Costa del Sol. 3 Bedrooms, 2 Bathrooms, Built 155 m², Terrace 12 m². Setting: Beachfront, Close To Golf, Close To Shops, Front Line Beach Complex. Orientation: South, South West. Condition: Excellent. Pool: Communal. Climate Control: Air Conditioning, Hot A/C, U/F Heating. Views: Sea, Pool. Features: Covered Terrace, Lift, Fitted Wardrobes, Private Terrace, Marble Flooring, Double Glazing, Fiber Optic. Furniture: Fully Furnished. Kitchen: Fully Fitted. Garden: Communal, Landscaped. Security: 24 Hour Security. Parking: Underground. Category: Beachfront, Holiday Homes, Investment.