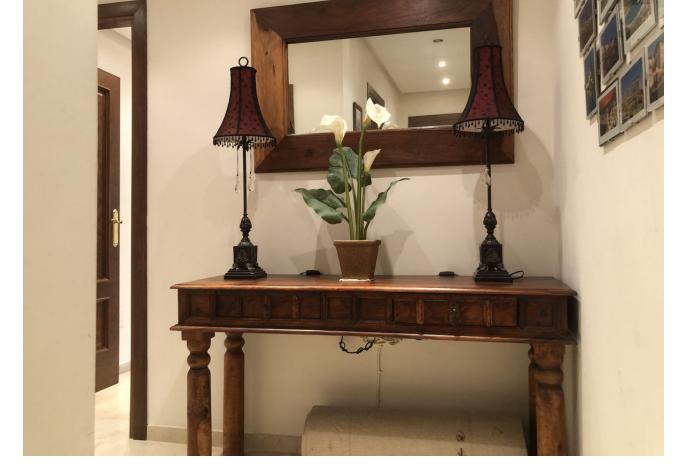

## Sales - Apartment - El Rosario 549.500€

El Rosario Apartment

Community: 3,936 EUR / year IBI: 1,200 EUR / year Rubbish: 90 EUR / year

3

2

155 m<sup>2</sup>

Beautiful ground floor flat in Alicate Playa urbanisation. (Av. del Gaviero) The flat is exceptionally well kept and has 155m2 built and has 3 bedrooms and 2 bathrooms, of which the master bedroom is en-suite. Both bathrooms have underfloor heating. The kitchen is independent and has a separate utility room. Both the living room and the master bedroom lead out onto a partially covered terrace, south-southwest facing, but offering sufficient protection from the sun. The terrace gives direct access to the swimming pool with beautiful mature gardens. One of the other bedrooms also has a terrace (east facing). All bedrooms have very nice built-in wooden wardrobes and the whole flat has marble floors. The flat is sold furnished apart from some personal items. Very private property. There is a 24/7 concierge. Underground garage is included in the price. There is direct access to the beach - 50m - through private access. Two restaurants direct on the beach: Oyana Beach and Los Sardinales and of course many more just a short beach walk away. Ground Floor Apartment, El Rosario Alicate Playa, Costa del Sol. 3 Bedrooms, 2 Bathrooms, Built 155 m², Terrace 12 m². Setting: Beachfront, Close To Golf, Close To Shops, Front Line Beach Complex. Orientation: South, South West. Condition: Excellent. Pool: Communal. Climate Control: Air Conditioning, Hot A/C, U/F Heating. Views: Sea, Pool. Features: Covered Terrace, Lift, Fitted Wardrobes, Private Terrace, Marble Flooring, Double Glazing, Fiber Optic. Furniture: Fully Furnished. Kitchen: Fully Fitted. Garden: Communal, Landscaped. Security: 24 Hour Security. Parking: Underground. Category: Beachfront, Holiday Homes, Investment.