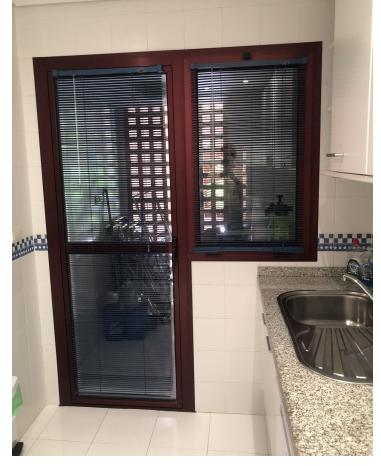

## Sales - Apartment - El Rosario 549.500€

El Rosario Apartment

Community: 3,936 EUR / year IBI: 1,200 EUR / year Rubbish: 90 EUR / year

3

2

155 m<sup>2</sup>

Beautiful ground floor flat in Alicate Playa urbanisation. (Av. del Gaviero) The flat is exceptionally well kept and has 155m2 built and has 3 bedrooms and 2 bathrooms, of which the master bedroom is en-suite. Both bathrooms have underfloor heating. The kitchen is independent and has a separate utility room. Both the living room and the master bedroom lead out onto a partially covered terrace, south-southwest facing, but offering sufficient protection from the sun. The terrace gives direct access to the swimming pool with beautiful mature gardens. One of the other bedrooms also has a terrace (east facing). All bedrooms have very nice built-in wooden wardrobes and the whole flat has marble floors. The flat is sold furnished apart from some personal items. Very private property. There is a 24/7 concierge. Underground garage is included in the price. There is direct access to the beach - 50m - through private access. Two restaurants direct on the beach: Oyana Beach and Los Sardinales and of course many more just a short beach walk away. Ground Floor Apartment, El Rosario Alicate Playa, Costa del Sol. 3 Bedrooms, 2 Bathrooms, Built 155 m², Terrace 12 m². Setting: Beachfront, Close To Golf, Close To Shops, Front Line Beach Complex. Orientation: South, South West. Condition: Excellent. Pool: Communal. Climate Control: Air Conditioning, Hot A/C, U/F Heating. Views: Sea, Pool. Features: Covered Terrace, Lift, Fitted Wardrobes, Private Terrace, Marble Flooring, Double Glazing, Fiber Optic. Furniture: Fully Furnished. Kitchen: Fully Fitted. Garden: Communal, Landscaped. Security: 24 Hour Security. Parking: Underground. Category: Beachfront, Holiday Homes, Investment.