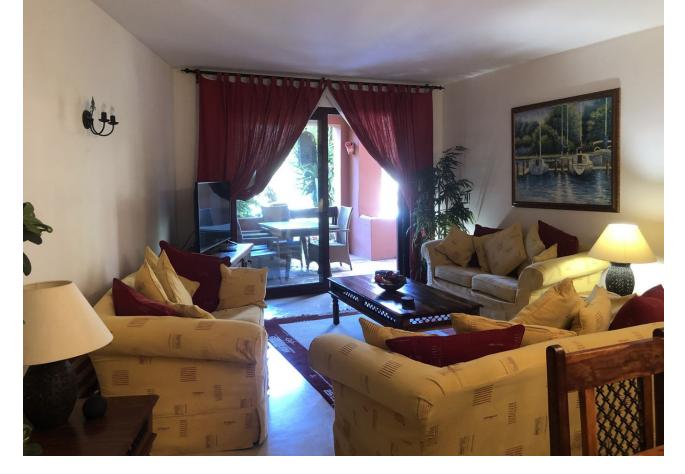

## Sales - Apartment - El Rosario 549.500€

El Rosario Apartment

Community: 3,936 EUR / year IBI: 1,200 EUR / year Rubbish: 90 EUR / year

3

2

155 m<sup>2</sup>

Beautiful ground floor flat in Alicate Playa urbanisation. (Av. del Gaviero) The flat is exceptionally well kept and has 155m2 built and has 3 bedrooms and 2 bathrooms, of which the master bedroom is en-suite. Both bathrooms have underfloor heating. The kitchen is independent and has a separate utility room. Both the living room and the master bedroom lead out onto a partially covered terrace, south-southwest facing, but offering sufficient protection from the sun. The terrace gives direct access to the swimming pool with beautiful mature gardens. One of the other bedrooms also has a terrace (east facing). All bedrooms have very nice built-in wooden wardrobes and the whole flat has marble floors. The flat is sold furnished apart from some personal items. Very private property. There is a 24/7 concierge. Underground garage is included in the price. There is direct access to the beach - 50m - through private access. Two restaurants direct on the beach: Oyana Beach and Los Sardinales and of course many more just a short beach walk away. Ground Floor Apartment, El Rosario Alicate Playa, Costa del Sol. 3 Bedrooms, 2 Bathrooms, Built 155 m², Terrace 12 m². Setting: Beachfront, Close To Golf, Close To Shops, Front Line Beach Complex. Orientation: South, South West. Condition: Excellent. Pool: Communal. Climate Control: Air Conditioning, Hot A/C, U/F Heating. Views: Sea, Pool. Features: Covered Terrace, Lift, Fitted Wardrobes, Private Terrace, Marble Flooring, Double Glazing, Fiber Optic. Furniture: Fully Furnished. Kitchen: Fully Fitted. Garden: Communal, Landscaped. Security: 24 Hour Security. Parking: Underground. Category: Beachfront, Holiday Homes, Investment.