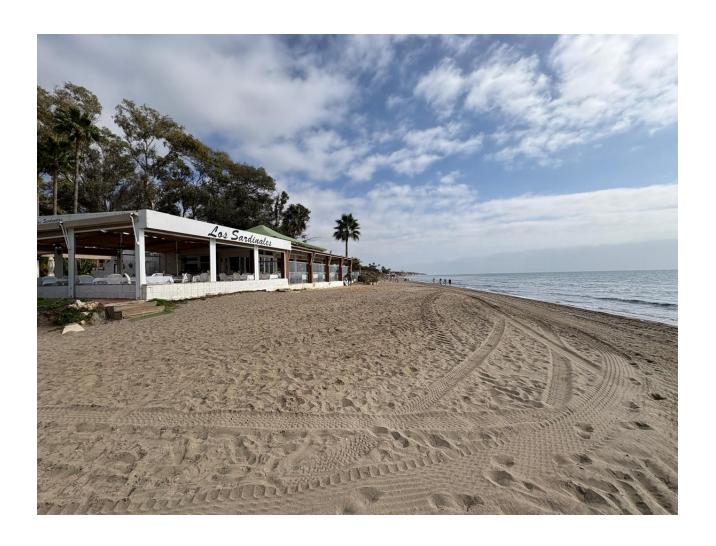

## Sales - Apartment - El Rosario 549.500€

El Rosario Apartment

Community: 3,936 EUR / year IBI: 1,200 EUR / year Rubbish: 90 EUR / year

3

2

155 m<sup>2</sup>

Beautiful ground floor flat in Alicate Playa urbanisation. (Av. del Gaviero) The flat is exceptionally well kept and has 155m2 built and has 3 bedrooms and 2 bathrooms, of which the master bedroom is en-suite. Both bathrooms have underfloor heating. The kitchen is independent and has a separate utility room. Both the living room and the master bedroom lead out onto a partially covered terrace, south-southwest facing, but offering sufficient protection from the sun. The terrace gives direct access to the swimming pool with beautiful mature gardens. One of the other bedrooms also has a terrace (east facing). All bedrooms have very nice built-in wooden wardrobes and the whole flat has marble floors. The flat is sold furnished apart from some personal items. Very private property. There is a 24/7 concierge. Underground garage is included in the price. There is direct access to the beach - 50m - through private access. Two restaurants direct on the beach: Oyana Beach and Los Sardinales and of course many more just a short beach walk away. Ground Floor Apartment, El Rosario Alicate Playa, Costa del Sol. 3 Bedrooms, 2 Bathrooms, Built 155 m², Terrace 12 m². Setting: Beachfront, Close To Golf, Close To Shops, Front Line Beach Complex. Orientation: South, South West. Condition: Excellent. Pool: Communal. Climate Control: Air Conditioning, Hot A/C, U/F Heating. Views: Sea, Pool. Features: Covered Terrace, Lift, Fitted Wardrobes, Private Terrace, Marble Flooring, Double Glazing, Fiber Optic. Furniture: Fully Furnished. Kitchen: Fully Fitted. Garden: Communal, Landscaped. Security: 24 Hour Security. Parking: Underground. Category: Beachfront, Holiday Homes, Investment.