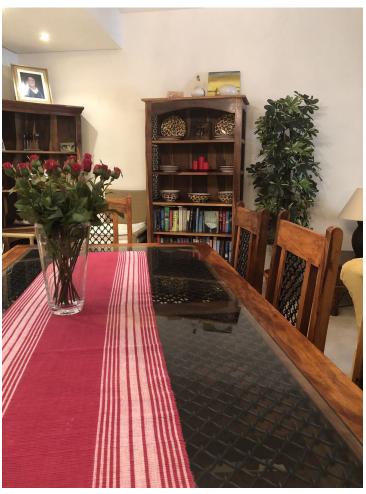

## Sales - Apartment - El Rosario 549.500€

El Rosario Apartment

Community: 3,936 EUR / year IBI: 1,200 EUR / year Rubbish: 90 EUR / year

3

2

155 m<sup>2</sup>

Beautiful ground floor flat in Alicate Playa urbanisation. (Av. del Gaviero) The flat is exceptionally well kept and has 155m2 built and has 3 bedrooms and 2 bathrooms, of which the master bedroom is en-suite. Both bathrooms have underfloor heating. The kitchen is independent and has a separate utility room. Both the living room and the master bedroom lead out onto a partially covered terrace, south-southwest facing, but offering sufficient protection from the sun. The terrace gives direct access to the swimming pool with beautiful mature gardens. One of the other bedrooms also has a terrace (east facing). All bedrooms have very nice built-in wooden wardrobes and the whole flat has marble floors. The flat is sold furnished apart from some personal items. Very private property. There is a 24/7 concierge. Underground garage is included in the price. There is direct access to the beach - 50m - through private access. Two restaurants direct on the beach: Oyana Beach and Los Sardinales and of course many more just a short beach walk away. Ground Floor Apartment, El Rosario Alicate Playa, Costa del Sol. 3 Bedrooms, 2 Bathrooms, Built 155 m², Terrace 12 m². Setting: Beachfront, Close To Golf, Close To Shops, Front Line Beach Complex. Orientation: South, South West. Condition: Excellent. Pool: Communal. Climate Control: Air Conditioning, Hot A/C, U/F Heating. Views: Sea, Pool. Features: Covered Terrace, Lift, Fitted Wardrobes, Private Terrace, Marble Flooring, Double Glazing, Fiber Optic. Furniture: Fully Furnished. Kitchen: Fully Fitted. Garden: Communal, Landscaped. Security: 24 Hour Security. Parking: Underground. Category: Beachfront, Holiday Homes, Investment.