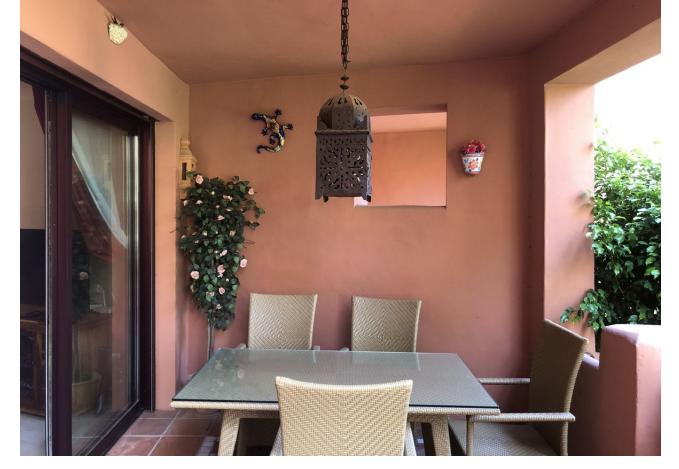

## Sales - Apartment - El Rosario 549.500€

El Rosario Apartment

Community: 3,936 EUR / year IBI: 1,200 EUR / year Rubbish: 90 EUR / year

3

2

155 m<sup>2</sup>

Beautiful ground floor flat in Alicate Playa urbanisation. (Av. del Gaviero) The flat is exceptionally well kept and has 155m2 built and has 3 bedrooms and 2 bathrooms, of which the master bedroom is en-suite. Both bathrooms have underfloor heating. The kitchen is independent and has a separate utility room. Both the living room and the master bedroom lead out onto a partially covered terrace, south-southwest facing, but offering sufficient protection from the sun. The terrace gives direct access to the swimming pool with beautiful mature gardens. One of the other bedrooms also has a terrace (east facing). All bedrooms have very nice built-in wooden wardrobes and the whole flat has marble floors. The flat is sold furnished apart from some personal items. Very private property. There is a 24/7 concierge. Underground garage is included in the price. There is direct access to the beach - 50m - through private access. Two restaurants direct on the beach: Oyana Beach and Los Sardinales and of course many more just a short beach walk away. Ground Floor Apartment, El Rosario Alicate Playa, Costa del Sol. 3 Bedrooms, 2 Bathrooms, Built 155 m², Terrace 12 m². Setting: Beachfront, Close To Golf, Close To Shops, Front Line Beach Complex. Orientation: South, South West. Condition: Excellent. Pool: Communal. Climate Control: Air Conditioning, Hot A/C, U/F Heating. Views: Sea, Pool. Features: Covered Terrace, Lift, Fitted Wardrobes, Private Terrace, Marble Flooring, Double Glazing, Fiber Optic. Furniture: Fully Furnished. Kitchen: Fully Fitted. Garden: Communal, Landscaped. Security: 24 Hour Security. Parking: Underground. Category: Beachfront, Holiday Homes, Investment.