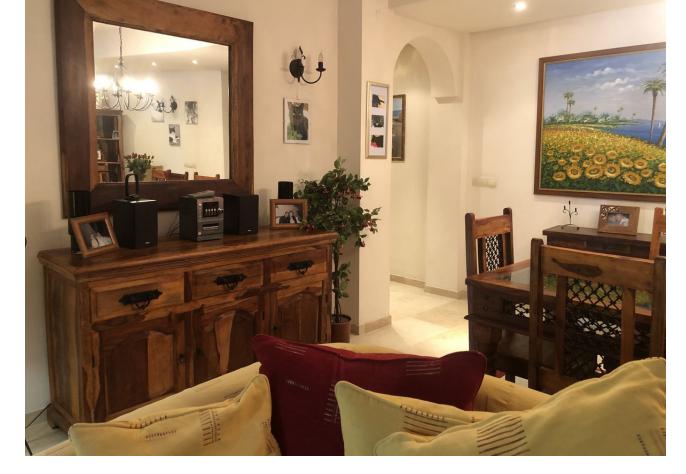

## Sales - Apartment - El Rosario 549.500€

El Rosario Apartment

Community: 3,936 EUR / year IBI: 1,200 EUR / year Rubbish: 90 EUR / year

3

2

155 m<sup>2</sup>

Beautiful ground floor flat in Alicate Playa urbanisation. (Av. del Gaviero) The flat is exceptionally well kept and has 155m2 built and has 3 bedrooms and 2 bathrooms, of which the master bedroom is en-suite. Both bathrooms have underfloor heating. The kitchen is independent and has a separate utility room. Both the living room and the master bedroom lead out onto a partially covered terrace, south-southwest facing, but offering sufficient protection from the sun. The terrace gives direct access to the swimming pool with beautiful mature gardens. One of the other bedrooms also has a terrace (east facing). All bedrooms have very nice built-in wooden wardrobes and the whole flat has marble floors. The flat is sold furnished apart from some personal items. Very private property. There is a 24/7 concierge. Underground garage is included in the price. There is direct access to the beach - 50m - through private access. Two restaurants direct on the beach: Oyana Beach and Los Sardinales and of course many more just a short beach walk away. Ground Floor Apartment, El Rosario Alicate Playa, Costa del Sol. 3 Bedrooms, 2 Bathrooms, Built 155 m², Terrace 12 m². Setting: Beachfront, Close To Golf, Close To Shops, Front Line Beach Complex. Orientation: South, South West. Condition: Excellent. Pool: Communal. Climate Control: Air Conditioning, Hot A/C, U/F Heating. Views: Sea, Pool. Features: Covered Terrace, Lift, Fitted Wardrobes, Private Terrace, Marble Flooring, Double Glazing, Fiber Optic. Furniture: Fully Furnished. Kitchen: Fully Fitted. Garden: Communal, Landscaped. Security: 24 Hour Security. Parking: Underground. Category: Beachfront, Holiday Homes, Investment.