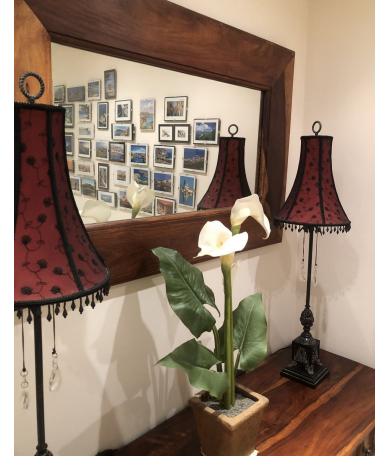

## Sales - Apartment - El Rosario 549.500€

El Rosario Apartment

Community: 3,936 EUR / year IBI: 1,200 EUR / year Rubbish: 90 EUR / year

3

2

155 m<sup>2</sup>

Beautiful ground floor flat in Alicate Playa urbanisation. (Av. del Gaviero) The flat is exceptionally well kept and has 155m2 built and has 3 bedrooms and 2 bathrooms, of which the master bedroom is en-suite. Both bathrooms have underfloor heating. The kitchen is independent and has a separate utility room. Both the living room and the master bedroom lead out onto a partially covered terrace, south-southwest facing, but offering sufficient protection from the sun. The terrace gives direct access to the swimming pool with beautiful mature gardens. One of the other bedrooms also has a terrace (east facing). All bedrooms have very nice built-in wooden wardrobes and the whole flat has marble floors. The flat is sold furnished apart from some personal items. Very private property. There is a 24/7 concierge. Underground garage is included in the price. There is direct access to the beach - 50m - through private access. Two restaurants direct on the beach: Oyana Beach and Los Sardinales and of course many more just a short beach walk away. Ground Floor Apartment, El Rosario Alicate Playa, Costa del Sol. 3 Bedrooms, 2 Bathrooms, Built 155 m², Terrace 12 m². Setting: Beachfront, Close To Golf, Close To Shops, Front Line Beach Complex. Orientation: South, South West. Condition: Excellent. Pool: Communal. Climate Control: Air Conditioning, Hot A/C, U/F Heating. Views: Sea, Pool. Features: Covered Terrace, Lift, Fitted Wardrobes, Private Terrace, Marble Flooring, Double Glazing, Fiber Optic. Furniture: Fully Furnished. Kitchen: Fully Fitted. Garden: Communal, Landscaped. Security: 24 Hour Security. Parking: Underground. Category: Beachfront, Holiday Homes, Investment.