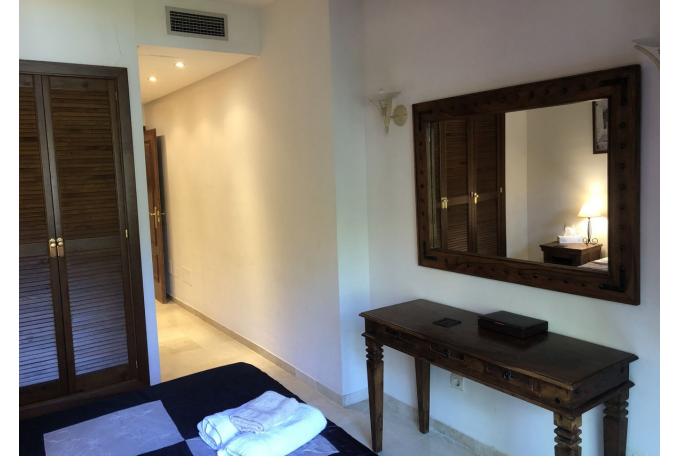

## Sales - Apartment - El Rosario 549.500€

El Rosario Apartment

Community: 3,936 EUR / year IBI: 1,200 EUR / year Rubbish: 90 EUR / year

3

2

155 m<sup>2</sup>

Beautiful ground floor flat in Alicate Playa urbanisation. (Av. del Gaviero) The flat is exceptionally well kept and has 155m2 built and has 3 bedrooms and 2 bathrooms, of which the master bedroom is en-suite. Both bathrooms have underfloor heating. The kitchen is independent and has a separate utility room. Both the living room and the master bedroom lead out onto a partially covered terrace, south-southwest facing, but offering sufficient protection from the sun. The terrace gives direct access to the swimming pool with beautiful mature gardens. One of the other bedrooms also has a terrace (east facing). All bedrooms have very nice built-in wooden wardrobes and the whole flat has marble floors. The flat is sold furnished apart from some personal items. Very private property. There is a 24/7 concierge. Underground garage is included in the price. There is direct access to the beach - 50m - through private access. Two restaurants direct on the beach: Oyana Beach and Los Sardinales and of course many more just a short beach walk away. Ground Floor Apartment, El Rosario Alicate Playa, Costa del Sol. 3 Bedrooms, 2 Bathrooms, Built 155 m², Terrace 12 m². Setting: Beachfront, Close To Golf, Close To Shops, Front Line Beach Complex. Orientation: South, South West. Condition: Excellent. Pool: Communal. Climate Control: Air Conditioning, Hot A/C, U/F Heating. Views: Sea, Pool. Features: Covered Terrace, Lift, Fitted Wardrobes, Private Terrace, Marble Flooring, Double Glazing, Fiber Optic. Furniture: Fully Furnished. Kitchen: Fully Fitted. Garden: Communal, Landscaped. Security: 24 Hour Security. Parking: Underground. Category: Beachfront, Holiday Homes, Investment.