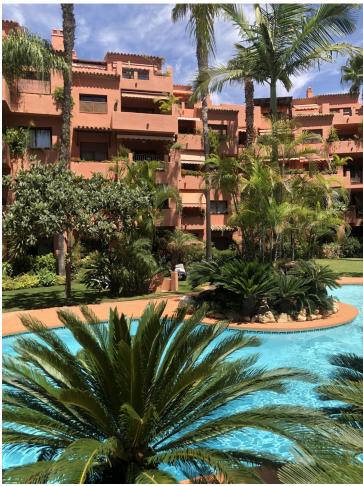

## Sales - Apartment - El Rosario 549.500€

El Rosario Apartment

Community: 3,936 EUR / year IBI: 1,200 EUR / year Rubbish: 90 EUR / year

3

2

155 m<sup>2</sup>

Beautiful ground floor flat in Alicate Playa urbanisation. (Av. del Gaviero) The flat is exceptionally well kept and has 155m2 built and has 3 bedrooms and 2 bathrooms, of which the master bedroom is en-suite. Both bathrooms have underfloor heating. The kitchen is independent and has a separate utility room. Both the living room and the master bedroom lead out onto a partially covered terrace, south-southwest facing, but offering sufficient protection from the sun. The terrace gives direct access to the swimming pool with beautiful mature gardens. One of the other bedrooms also has a terrace (east facing). All bedrooms have very nice built-in wooden wardrobes and the whole flat has marble floors. The flat is sold furnished apart from some personal items. Very private property. There is a 24/7 concierge. Underground garage is included in the price. There is direct access to the beach - 50m - through private access. Two restaurants direct on the beach: Oyana Beach and Los Sardinales and of course many more just a short beach walk away. Ground Floor Apartment, El Rosario Alicate Playa, Costa del Sol. 3 Bedrooms, 2 Bathrooms, Built 155 m², Terrace 12 m². Setting: Beachfront, Close To Golf, Close To Shops, Front Line Beach Complex. Orientation: South, South West. Condition: Excellent. Pool: Communal. Climate Control: Air Conditioning, Hot A/C, U/F Heating. Views: Sea, Pool. Features: Covered Terrace, Lift, Fitted Wardrobes, Private Terrace, Marble Flooring, Double Glazing, Fiber Optic. Furniture: Fully Furnished. Kitchen: Fully Fitted. Garden: Communal, Landscaped. Security: 24 Hour Security. Parking: Underground. Category: Beachfront, Holiday Homes, Investment.