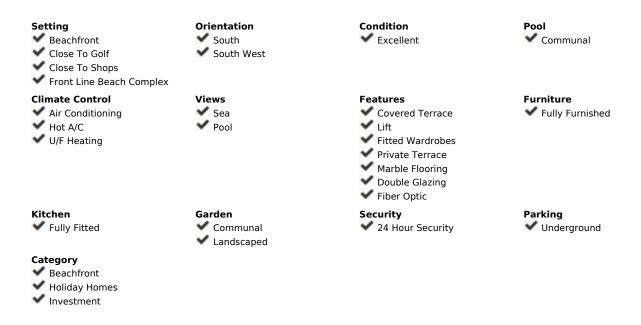

## Sales - Apartment - El Rosario 549.500€

El Rosario Apartment

Community: 3,936 EUR / year IBI: 1,200 EUR / year Rubbish: 90 EUR / year

3

2

155 m<sup>2</sup>

Beautiful ground floor flat in Alicate Playa urbanisation. (Av. del Gaviero) The flat is exceptionally well kept and has 155m2 built and has 3 bedrooms and 2 bathrooms, of which the master bedroom is en-suite. Both bathrooms have underfloor heating. The kitchen is independent and has a separate utility room. Both the living room and the master bedroom lead out onto a partially covered terrace, south-southwest facing, but offering sufficient protection from the sun. The terrace gives direct access to the swimming pool with beautiful mature gardens. One of the other bedrooms also has a terrace (east facing). All bedrooms have very nice built-in wooden wardrobes and the whole flat has marble floors. The flat is sold furnished apart from some personal items. Very private property. There is a 24/7 concierge. Underground garage is included in the price. There is direct access to the beach - 50m - through private access. Two restaurants direct on the beach: Oyana Beach and Los Sardinales and of course many more just a short beach walk away. Ground Floor Apartment, El Rosario Alicate Playa, Costa del Sol. 3 Bedrooms, 2 Bathrooms, Built 155 m², Terrace 12 m². Setting: Beachfront, Close To Golf, Close To Shops, Front Line Beach Complex. Orientation: South, South West. Condition: Excellent. Pool: Communal. Climate Control: Air Conditioning, Hot A/C, U/F Heating. Views: Sea, Pool. Features: Covered Terrace, Lift, Fitted Wardrobes, Private Terrace, Marble Flooring, Double Glazing, Fiber Optic. Furniture: Fully Furnished. Kitchen: Fully Fitted. Garden: Communal, Landscaped. Security: 24 Hour Security. Parking: Underground. Category: Beachfront, Holiday Homes, Investment.