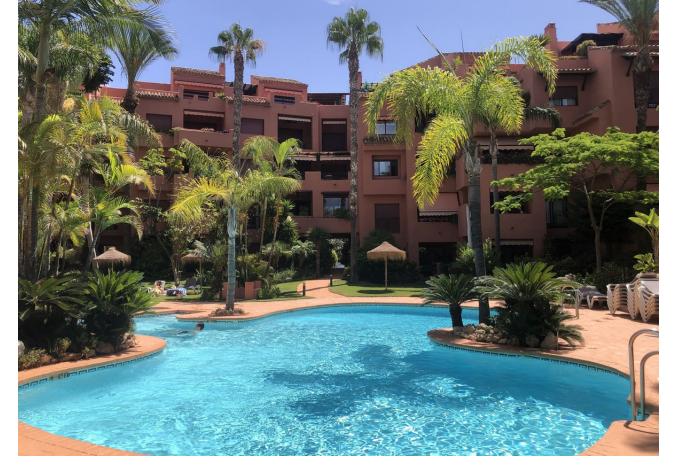

## Sales - Apartment - El Rosario 549.500€

El Rosario Apartment

Community: 3,936 EUR / year IBI: 1,200 EUR / year Rubbish: 90 EUR / year

3

2

155 m<sup>2</sup>

Beautiful ground floor flat in Alicate Playa urbanisation. (Av. del Gaviero) The flat is exceptionally well kept and has 155m2 built and has 3 bedrooms and 2 bathrooms, of which the master bedroom is en-suite. Both bathrooms have underfloor heating. The kitchen is independent and has a separate utility room. Both the living room and the master bedroom lead out onto a partially covered terrace, south-southwest facing, but offering sufficient protection from the sun. The terrace gives direct access to the swimming pool with beautiful mature gardens. One of the other bedrooms also has a terrace (east facing). All bedrooms have very nice built-in wooden wardrobes and the whole flat has marble floors. The flat is sold furnished apart from some personal items. Very private property. There is a 24/7 concierge. Underground garage is included in the price. There is direct access to the beach - 50m - through private access. Two restaurants direct on the beach: Oyana Beach and Los Sardinales and of course many more just a short beach walk away. Ground Floor Apartment, El Rosario Alicate Playa, Costa del Sol. 3 Bedrooms, 2 Bathrooms, Built 155 m², Terrace 12 m². Setting: Beachfront, Close To Golf, Close To Shops, Front Line Beach Complex. Orientation: South, South West. Condition: Excellent. Pool: Communal. Climate Control: Air Conditioning, Hot A/C, U/F Heating. Views: Sea, Pool. Features: Covered Terrace, Lift, Fitted Wardrobes, Private Terrace, Marble Flooring, Double Glazing, Fiber Optic. Furniture: Fully Furnished. Kitchen: Fully Fitted. Garden: Communal, Landscaped. Security: 24 Hour Security. Parking: Underground. Category: Beachfront, Holiday Homes, Investment.