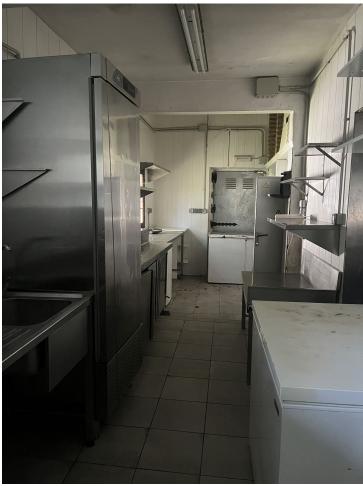

## 105 m<sup>2</sup>

This restaurant is situated alongside the main A7 Motorway in Elviria on a slip road and is highly visible from the main road itself. People drive by constantly and it is a very affluent area with a very high average spend. The last tenant ran a very popular and successful business for over 12 years but the lease has now expired and he has now decided to concentrate on another of his restaurants, The owner now wishes to sell rather than re-let. The property is ready for a new owner. There is a south facing conservatory which has large windows and is very bright indeed, It has a reception area and there is space for tables and chairs providing around 50 covers It has partly tiled walls and a black and white tiled floor. There are two large doorways which open to the main dining room which has space for another 50 covers with perimeter bench seating and a VIP area, there is a wooden floor and extensive feature lighting. It also has a small stage area for live singers etc. The is a good size glass encased storage and display for fine wines. There is a large bar with three beer taps, drinks fridges, two sinks, shelving for display bottles and plenty of room for glasses. It has an area around the bar ideal for bar stools. It also has a communicating hatch with the kitchen. The kitchen is well fitted with 6 burner hob and oven under, there are two extraction units as dishwasher, sink and plenty of preparation space as well as fridges and freezers. The male and female cloakrooms have modern white sanitaryware and are fully tiled. There is also a good size storage cupboard with shelving. In total there is 105m2.