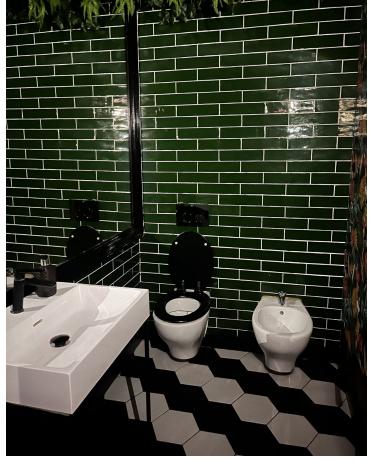

## 105 m<sup>2</sup>

This restaurant is situated alongside the main A7 Motorway in Elviria on a slip road and is highly visible from the main road itself. People drive by constantly and it is a very affluent area with a very high average spend. The last tenant ran a very popular and successful business for over 12 years but the lease has now expired and he has now decided to concentrate on another of his restaurants, The owner now wishes to sell rather than re-let. The property is ready for a new owner. There is a south facing conservatory which has large windows and is very bright indeed, It has a reception area and there is space for tables and chairs providing around 50 covers It has partly tiled walls and a black and white tiled floor. There are two large doorways which open to the main dining room which has space for another 50 covers with perimeter bench seating and a VIP area, there is a wooden floor and extensive feature lighting. It also has a small stage area for live singers etc. The is a good size glass encased storage and display for fine wines. There is a large bar with three beer taps, drinks fridges, two sinks, shelving for display bottles and plenty of room for glasses. It has an area around the bar ideal for bar stools. It also has a communicating hatch with the kitchen. The kitchen is well fitted with 6 burner hob and oven under, there are two extraction units as dishwasher, sink and plenty of preparation space as well as fridges and freezers. The male and female cloakrooms have modern white sanitaryware and are fully tiled. There is also a good size storage cupboard with shelving. In total there is 105m2.