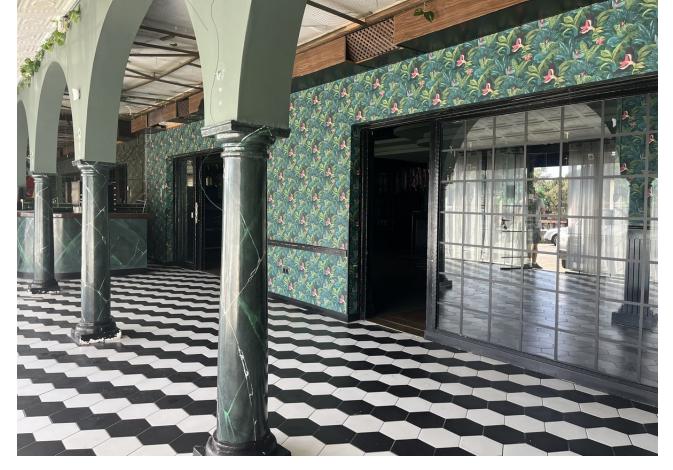

## 105 m<sup>2</sup>

This restaurant is situated alongside the main A7 Motorway in Elviria on a slip road and is highly visible from the main road itself. People drive by constantly and it is a very affluent area with a very high average spend. The last tenant ran a very popular and successful business for over 12 years but the lease has now expired and he has now decided to concentrate on another of his restaurants, The owner now wishes to sell rather than re-let. The property is ready for a new owner. There is a south facing conservatory which has large windows and is very bright indeed, It has a reception area and there is space for tables and chairs providing around 50 covers It has partly tiled walls and a black and white tiled floor. There are two large doorways which open to the main dining room which has space for another 50 covers with perimeter bench seating and a VIP area, there is a wooden floor and extensive feature lighting. It also has a small stage area for live singers etc. The is a good size glass encased storage and display for fine wines. There is a large bar with three beer taps, drinks fridges, two sinks, shelving for display bottles and plenty of room for glasses. It has an area around the bar ideal for bar stools. It also has a communicating hatch with the kitchen. The kitchen is well fitted with 6 burner hob and oven under, there are two extraction units as dishwasher, sink and plenty of preparation space as well as fridges and freezers. The male and female cloakrooms have modern white sanitaryware and are fully tiled. There is also a good size storage cupboard with shelving. In total there is 105m2.