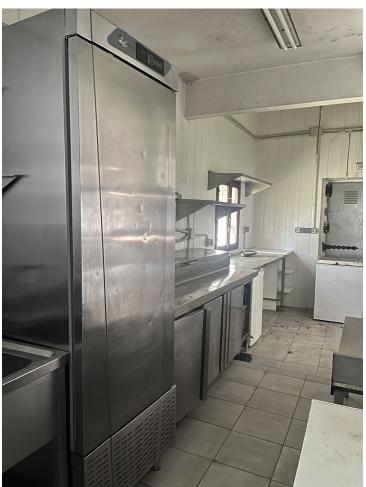

## 105 m<sup>2</sup>

This restaurant is situated alongside the main A7 Motorway in Elviria on a slip road and is highly visible from the main road itself. People drive by constantly and it is a very affluent area with a very high average spend. The last tenant ran a very popular and successful business for over 12 years but the lease has now expired and he has now decided to concentrate on another of his restaurants, The owner now wishes to sell rather than re-let. The property is ready for a new owner. There is a south facing conservatory which has large windows and is very bright indeed, It has a reception area and there is space for tables and chairs providing around 50 covers It has partly tiled walls and a black and white tiled floor. There are two large doorways which open to the main dining room which has space for another 50 covers with perimeter bench seating and a VIP area, there is a wooden floor and extensive feature lighting. It also has a small stage area for live singers etc. The is a good size glass encased storage and display for fine wines. There is a large bar with three beer taps, drinks fridges, two sinks, shelving for display bottles and plenty of room for glasses. It has an area around the bar ideal for bar stools. It also has a communicating hatch with the kitchen. The kitchen is well fitted with 6 burner hob and oven under, there are two extraction units as dishwasher, sink and plenty of preparation space as well as fridges and freezers. The male and female cloakrooms have modern white sanitaryware and are fully tiled. There is also a good size storage cupboard with shelving. In total there is 105m2.