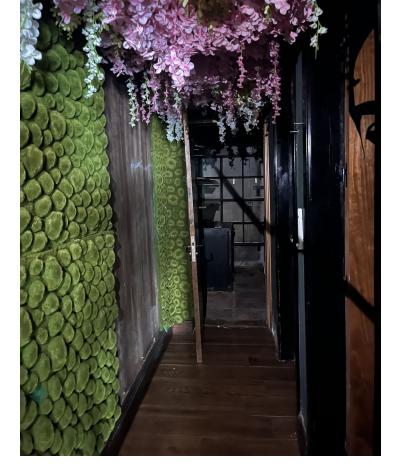

## 105 m<sup>2</sup>

This restaurant is situated alongside the main A7 Motorway in Elviria on a slip road and is highly visible from the main road itself. People drive by constantly and it is a very affluent area with a very high average spend. The last tenant ran a very popular and successful business for over 12 years but the lease has now expired and he has now decided to concentrate on another of his restaurants, The owner now wishes to sell rather than re-let. The property is ready for a new owner. There is a south facing conservatory which has large windows and is very bright indeed, It has a reception area and there is space for tables and chairs providing around 50 covers It has partly tiled walls and a black and white tiled floor. There are two large doorways which open to the main dining room which has space for another 50 covers with perimeter bench seating and a VIP area, there is a wooden floor and extensive feature lighting. It also has a small stage area for live singers etc. The is a good size glass encased storage and display for fine wines. There is a large bar with three beer taps, drinks fridges, two sinks, shelving for display bottles and plenty of room for glasses. It has an area around the bar ideal for bar stools. It also has a communicating hatch with the kitchen. The kitchen is well fitted with 6 burner hob and oven under, there are two extraction units as dishwasher, sink and plenty of preparation space as well as fridges and freezers. The male and female cloakrooms have modern white sanitaryware and are fully tiled. There is also a good size storage cupboard with shelving. In total there is 105m2.