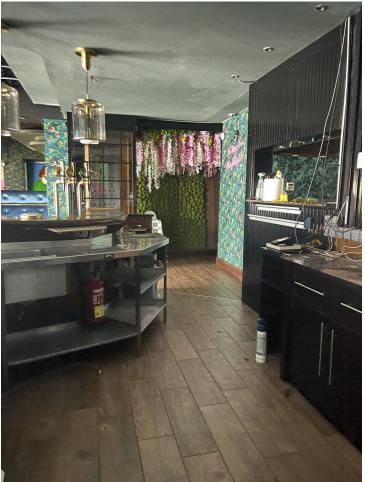

## 105 m<sup>2</sup>

This restaurant is situated alongside the main A7 Motorway in Elviria on a slip road and is highly visible from the main road itself. People drive by constantly and it is a very affluent area with a very high average spend. The last tenant ran a very popular and successful business for over 12 years but the lease has now expired and he has now decided to concentrate on another of his restaurants, The owner now wishes to sell rather than re-let. The property is ready for a new owner. There is a south facing conservatory which has large windows and is very bright indeed, It has a reception area and there is space for tables and chairs providing around 50 covers It has partly tiled walls and a black and white tiled floor. There are two large doorways which open to the main dining room which has space for another 50 covers with perimeter bench seating and a VIP area, there is a wooden floor and extensive feature lighting. It also has a small stage area for live singers etc. The is a good size glass encased storage and display for fine wines. There is a large bar with three beer taps, drinks fridges, two sinks, shelving for display bottles and plenty of room for glasses. It has an area around the bar ideal for bar stools. It also has a communicating hatch with the kitchen. The kitchen is well fitted with 6 burner hob and oven under, there are two extraction units as dishwasher, sink and plenty of preparation space as well as fridges and freezers. The male and female cloakrooms have modern white sanitaryware and are fully tiled. There is also a good size storage cupboard with shelving. In total there is 105m2.