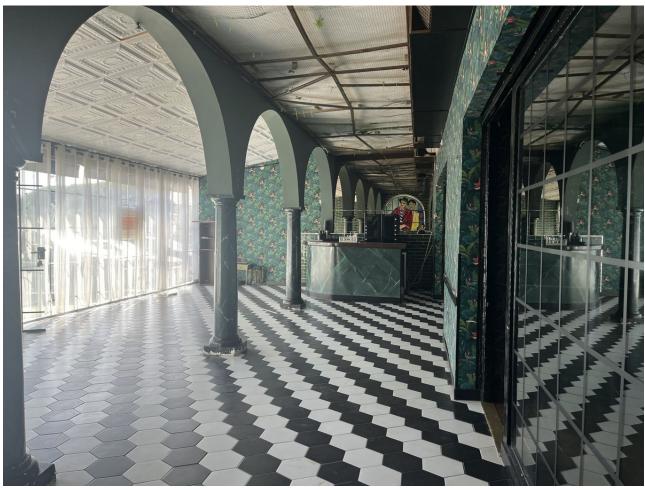

## 105 m<sup>2</sup>

This restaurant is situated alongside the main A7 Motorway in Elviria on a slip road and is highly visible from the main road itself. People drive by constantly and it is a very affluent area with a very high average spend. The last tenant ran a very popular and successful business for over 12 years but the lease has now expired and he has now decided to concentrate on another of his restaurants, The owner now wishes to sell rather than re-let. The property is ready for a new owner. There is a south facing conservatory which has large windows and is very bright indeed, It has a reception area and there is space for tables and chairs providing around 50 covers It has partly tiled walls and a black and white tiled floor. There are two large doorways which open to the main dining room which has space for another 50 covers with perimeter bench seating and a VIP area, there is a wooden floor and extensive feature lighting. It also has a small stage area for live singers etc. The is a good size glass encased storage and display for fine wines. There is a large bar with three beer taps, drinks fridges, two sinks, shelving for display bottles and plenty of room for glasses. It has an area around the bar ideal for bar stools. It also has a communicating hatch with the kitchen. The kitchen is well fitted with 6 burner hob and oven under, there are two extraction units as dishwasher, sink and plenty of preparation space as well as fridges and freezers. The male and female cloakrooms have modern white sanitaryware and are fully tiled. There is also a good size storage cupboard with shelving. In total there is 105m2.