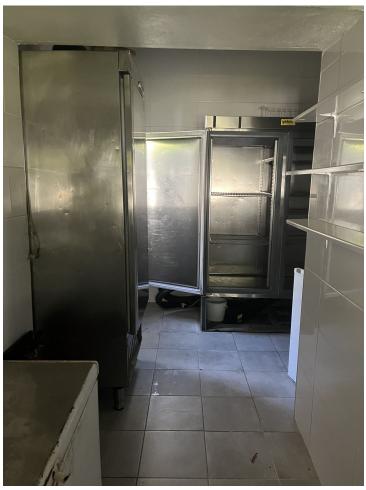

## 105 m<sup>2</sup>

This restaurant is situated alongside the main A7 Motorway in Elviria on a slip road and is highly visible from the main road itself. People drive by constantly and it is a very affluent area with a very high average spend. The last tenant ran a very popular and successful business for over 12 years but the lease has now expired and he has now decided to concentrate on another of his restaurants, The owner now wishes to sell rather than re-let. The property is ready for a new owner. There is a south facing conservatory which has large windows and is very bright indeed, It has a reception area and there is space for tables and chairs providing around 50 covers It has partly tiled walls and a black and white tiled floor. There are two large doorways which open to the main dining room which has space for another 50 covers with perimeter bench seating and a VIP area, there is a wooden floor and extensive feature lighting. It also has a small stage area for live singers etc. The is a good size glass encased storage and display for fine wines. There is a large bar with three beer taps, drinks fridges, two sinks, shelving for display bottles and plenty of room for glasses. It has an area around the bar ideal for bar stools. It also has a communicating hatch with the kitchen. The kitchen is well fitted with 6 burner hob and oven under, there are two extraction units as dishwasher, sink and plenty of preparation space as well as fridges and freezers. The male and female cloakrooms have modern white sanitaryware and are fully tiled. There is also a good size storage cupboard with shelving. In total there is 105m2.