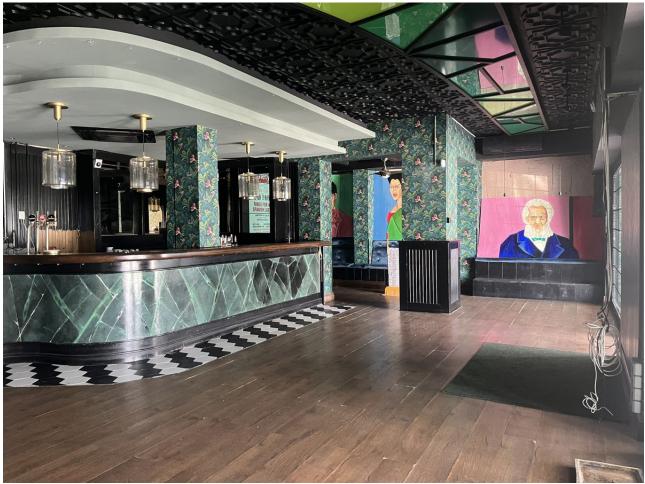

## 105 m<sup>2</sup>

This restaurant is situated alongside the main A7 Motorway in Elviria on a slip road and is highly visible from the main road itself. People drive by constantly and it is a very affluent area with a very high average spend. The last tenant ran a very popular and successful business for over 12 years but the lease has now expired and he has now decided to concentrate on another of his restaurants, The owner now wishes to sell rather than re-let. The property is ready for a new owner. There is a south facing conservatory which has large windows and is very bright indeed, It has a reception area and there is space for tables and chairs providing around 50 covers It has partly tiled walls and a black and white tiled floor. There are two large doorways which open to the main dining room which has space for another 50 covers with perimeter bench seating and a VIP area, there is a wooden floor and extensive feature lighting. It also has a small stage area for live singers etc. The is a good size glass encased storage and display for fine wines. There is a large bar with three beer taps, drinks fridges, two sinks, shelving for display bottles and plenty of room for glasses. It has an area around the bar ideal for bar stools. It also has a communicating hatch with the kitchen. The kitchen is well fitted with 6 burner hob and oven under, there are two extraction units as dishwasher, sink and plenty of preparation space as well as fridges and freezers. The male and female cloakrooms have modern white sanitaryware and are fully tiled. There is also a good size storage cupboard with shelving. In total there is 105m2.