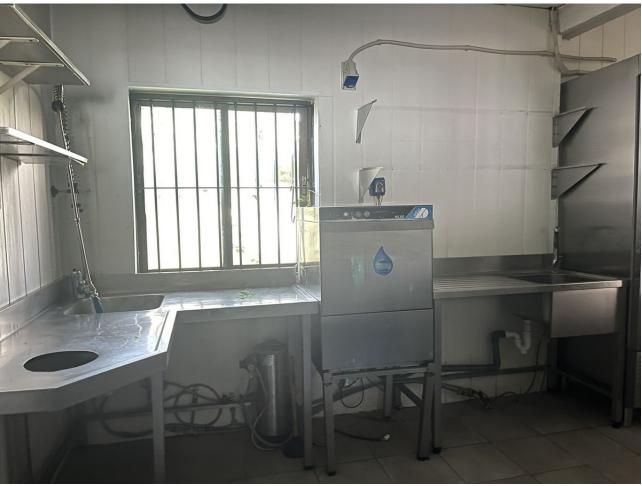

## 105 m<sup>2</sup>

This restaurant is situated alongside the main A7 Motorway in Elviria on a slip road and is highly visible from the main road itself. People drive by constantly and it is a very affluent area with a very high average spend. The last tenant ran a very popular and successful business for over 12 years but the lease has now expired and he has now decided to concentrate on another of his restaurants, The owner now wishes to sell rather than re-let. The property is ready for a new owner. There is a south facing conservatory which has large windows and is very bright indeed, It has a reception area and there is space for tables and chairs providing around 50 covers It has partly tiled walls and a black and white tiled floor. There are two large doorways which open to the main dining room which has space for another 50 covers with perimeter bench seating and a VIP area, there is a wooden floor and extensive feature lighting. It also has a small stage area for live singers etc. The is a good size glass encased storage and display for fine wines. There is a large bar with three beer taps, drinks fridges, two sinks, shelving for display bottles and plenty of room for glasses. It has an area around the bar ideal for bar stools. It also has a communicating hatch with the kitchen. The kitchen is well fitted with 6 burner hob and oven under, there are two extraction units as dishwasher, sink and plenty of preparation space as well as fridges and freezers. The male and female cloakrooms have modern white sanitaryware and are fully tiled. There is also a good size storage cupboard with shelving. In total there is 105m2.