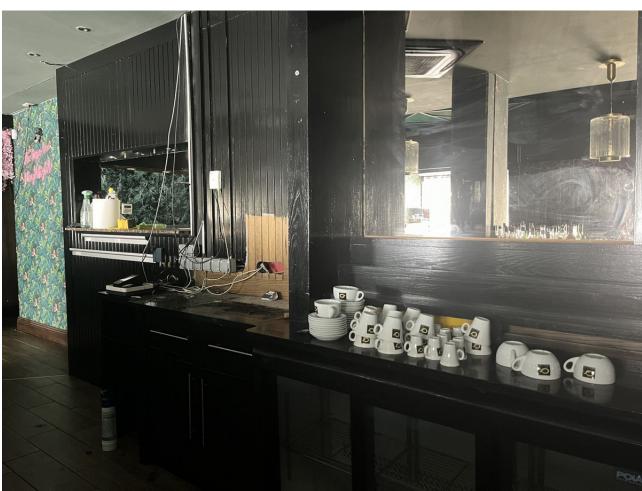

## 105 m<sup>2</sup>

This restaurant is situated alongside the main A7 Motorway in Elviria on a slip road and is highly visible from the main road itself. People drive by constantly and it is a very affluent area with a very high average spend. The last tenant ran a very popular and successful business for over 12 years but the lease has now expired and he has now decided to concentrate on another of his restaurants, The owner now wishes to sell rather than re-let. The property is ready for a new owner. There is a south facing conservatory which has large windows and is very bright indeed, It has a reception area and there is space for tables and chairs providing around 50 covers It has partly tiled walls and a black and white tiled floor. There are two large doorways which open to the main dining room which has space for another 50 covers with perimeter bench seating and a VIP area, there is a wooden floor and extensive feature lighting. It also has a small stage area for live singers etc. The is a good size glass encased storage and display for fine wines. There is a large bar with three beer taps, drinks fridges, two sinks, shelving for display bottles and plenty of room for glasses. It has an area around the bar ideal for bar stools. It also has a communicating hatch with the kitchen. The kitchen is well fitted with 6 burner hob and oven under, there are two extraction units as dishwasher, sink and plenty of preparation space as well as fridges and freezers. The male and female cloakrooms have modern white sanitaryware and are fully tiled. There is also a good size storage cupboard with shelving. In total there is 105m2.