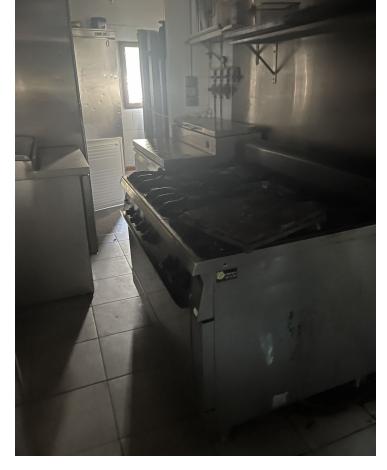

## 105 m<sup>2</sup>

This restaurant is situated alongside the main A7 Motorway in Elviria on a slip road and is highly visible from the main road itself. People drive by constantly and it is a very affluent area with a very high average spend. The last tenant ran a very popular and successful business for over 12 years but the lease has now expired and he has now decided to concentrate on another of his restaurants, The owner now wishes to sell rather than re-let. The property is ready for a new owner. There is a south facing conservatory which has large windows and is very bright indeed, It has a reception area and there is space for tables and chairs providing around 50 covers It has partly tiled walls and a black and white tiled floor. There are two large doorways which open to the main dining room which has space for another 50 covers with perimeter bench seating and a VIP area, there is a wooden floor and extensive feature lighting. It also has a small stage area for live singers etc. The is a good size glass encased storage and display for fine wines. There is a large bar with three beer taps, drinks fridges, two sinks, shelving for display bottles and plenty of room for glasses. It has an area around the bar ideal for bar stools. It also has a communicating hatch with the kitchen. The kitchen is well fitted with 6 burner hob and oven under, there are two extraction units as dishwasher, sink and plenty of preparation space as well as fridges and freezers. The male and female cloakrooms have modern white sanitaryware and are fully tiled. There is also a good size storage cupboard with shelving. In total there is 105m2.