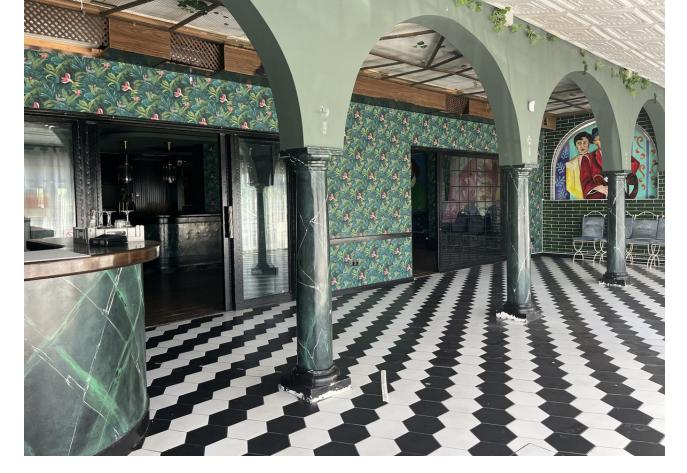

## 105 m<sup>2</sup>

This restaurant is situated alongside the main A7 Motorway in Elviria on a slip road and is highly visible from the main road itself. People drive by constantly and it is a very affluent area with a very high average spend. The last tenant ran a very popular and successful business for over 12 years but the lease has now expired and he has now decided to concentrate on another of his restaurants, The owner now wishes to sell rather than re-let. The property is ready for a new owner. There is a south facing conservatory which has large windows and is very bright indeed, It has a reception area and there is space for tables and chairs providing around 50 covers It has partly tiled walls and a black and white tiled floor. There are two large doorways which open to the main dining room which has space for another 50 covers with perimeter bench seating and a VIP area, there is a wooden floor and extensive feature lighting. It also has a small stage area for live singers etc. The is a good size glass encased storage and display for fine wines. There is a large bar with three beer taps, drinks fridges, two sinks, shelving for display bottles and plenty of room for glasses. It has an area around the bar ideal for bar stools. It also has a communicating hatch with the kitchen. The kitchen is well fitted with 6 burner hob and oven under, there are two extraction units as dishwasher, sink and plenty of preparation space as well as fridges and freezers. The male and female cloakrooms have modern white sanitaryware and are fully tiled. There is also a good size storage cupboard with shelving. In total there is 105m2.