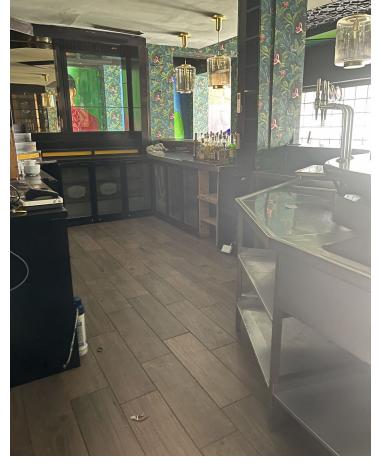

## 105 m<sup>2</sup>

This restaurant is situated alongside the main A7 Motorway in Elviria on a slip road and is highly visible from the main road itself. People drive by constantly and it is a very affluent area with a very high average spend. The last tenant ran a very popular and successful business for over 12 years but the lease has now expired and he has now decided to concentrate on another of his restaurants, The owner now wishes to sell rather than re-let. The property is ready for a new owner. There is a south facing conservatory which has large windows and is very bright indeed, It has a reception area and there is space for tables and chairs providing around 50 covers It has partly tiled walls and a black and white tiled floor. There are two large doorways which open to the main dining room which has space for another 50 covers with perimeter bench seating and a VIP area, there is a wooden floor and extensive feature lighting. It also has a small stage area for live singers etc. The is a good size glass encased storage and display for fine wines. There is a large bar with three beer taps, drinks fridges, two sinks, shelving for display bottles and plenty of room for glasses. It has an area around the bar ideal for bar stools. It also has a communicating hatch with the kitchen. The kitchen is well fitted with 6 burner hob and oven under, there are two extraction units as dishwasher, sink and plenty of preparation space as well as fridges and freezers. The male and female cloakrooms have modern white sanitaryware and are fully tiled. There is also a good size storage cupboard with shelving. In total there is 105m2.