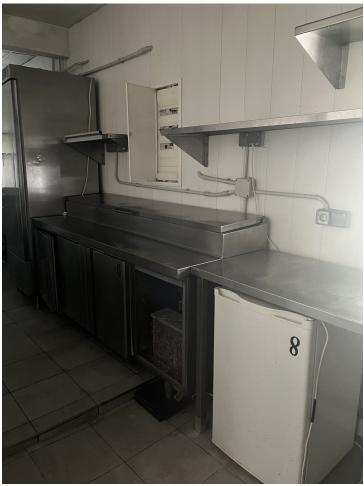

## 105 m<sup>2</sup>

This restaurant is situated alongside the main A7 Motorway in Elviria on a slip road and is highly visible from the main road itself. People drive by constantly and it is a very affluent area with a very high average spend. The last tenant ran a very popular and successful business for over 12 years but the lease has now expired and he has now decided to concentrate on another of his restaurants, The owner now wishes to sell rather than re-let. The property is ready for a new owner. There is a south facing conservatory which has large windows and is very bright indeed, It has a reception area and there is space for tables and chairs providing around 50 covers It has partly tiled walls and a black and white tiled floor. There are two large doorways which open to the main dining room which has space for another 50 covers with perimeter bench seating and a VIP area, there is a wooden floor and extensive feature lighting. It also has a small stage area for live singers etc. The is a good size glass encased storage and display for fine wines. There is a large bar with three beer taps, drinks fridges, two sinks, shelving for display bottles and plenty of room for glasses. It has an area around the bar ideal for bar stools. It also has a communicating hatch with the kitchen. The kitchen is well fitted with 6 burner hob and oven under, there are two extraction units as dishwasher, sink and plenty of preparation space as well as fridges and freezers. The male and female cloakrooms have modern white sanitaryware and are fully tiled. There is also a good size storage cupboard with shelving. In total there is 105m2.