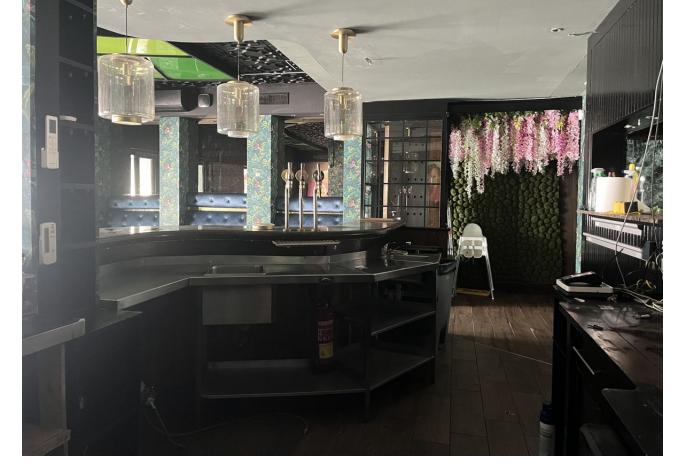

## 105 m<sup>2</sup>

This restaurant is situated alongside the main A7 Motorway in Elviria on a slip road and is highly visible from the main road itself. People drive by constantly and it is a very affluent area with a very high average spend. The last tenant ran a very popular and successful business for over 12 years but the lease has now expired and he has now decided to concentrate on another of his restaurants, The owner now wishes to sell rather than re-let. The property is ready for a new owner. There is a south facing conservatory which has large windows and is very bright indeed, It has a reception area and there is space for tables and chairs providing around 50 covers It has partly tiled walls and a black and white tiled floor. There are two large doorways which open to the main dining room which has space for another 50 covers with perimeter bench seating and a VIP area, there is a wooden floor and extensive feature lighting. It also has a small stage area for live singers etc. The is a good size glass encased storage and display for fine wines. There is a large bar with three beer taps, drinks fridges, two sinks, shelving for display bottles and plenty of room for glasses. It has an area around the bar ideal for bar stools. It also has a communicating hatch with the kitchen. The kitchen is well fitted with 6 burner hob and oven under, there are two extraction units as dishwasher, sink and plenty of preparation space as well as fridges and freezers. The male and female cloakrooms have modern white sanitaryware and are fully tiled. There is also a good size storage cupboard with shelving. In total there is 105m2.