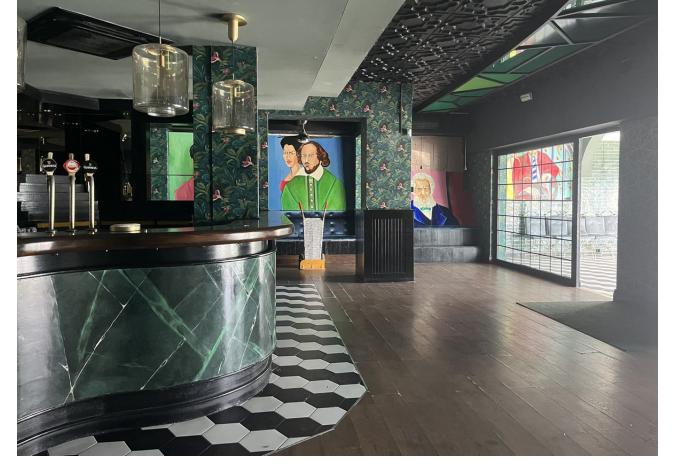

## 105 m<sup>2</sup>

This restaurant is situated alongside the main A7 Motorway in Elviria on a slip road and is highly visible from the main road itself. People drive by constantly and it is a very affluent area with a very high average spend. The last tenant ran a very popular and successful business for over 12 years but the lease has now expired and he has now decided to concentrate on another of his restaurants, The owner now wishes to sell rather than re-let. The property is ready for a new owner. There is a south facing conservatory which has large windows and is very bright indeed, It has a reception area and there is space for tables and chairs providing around 50 covers It has partly tiled walls and a black and white tiled floor. There are two large doorways which open to the main dining room which has space for another 50 covers with perimeter bench seating and a VIP area, there is a wooden floor and extensive feature lighting. It also has a small stage area for live singers etc. The is a good size glass encased storage and display for fine wines. There is a large bar with three beer taps, drinks fridges, two sinks, shelving for display bottles and plenty of room for glasses. It has an area around the bar ideal for bar stools. It also has a communicating hatch with the kitchen. The kitchen is well fitted with 6 burner hob and oven under, there are two extraction units as dishwasher, sink and plenty of preparation space as well as fridges and freezers. The male and female cloakrooms have modern white sanitaryware and are fully tiled. There is also a good size storage cupboard with shelving. In total there is 105m2.