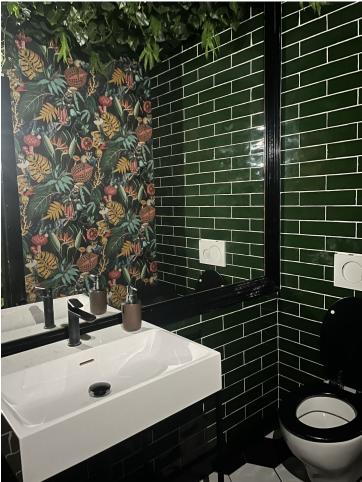

## 105 m<sup>2</sup>

This restaurant is situated alongside the main A7 Motorway in Elviria on a slip road and is highly visible from the main road itself. People drive by constantly and it is a very affluent area with a very high average spend. The last tenant ran a very popular and successful business for over 12 years but the lease has now expired and he has now decided to concentrate on another of his restaurants, The owner now wishes to sell rather than re-let. The property is ready for a new owner. There is a south facing conservatory which has large windows and is very bright indeed, It has a reception area and there is space for tables and chairs providing around 50 covers It has partly tiled walls and a black and white tiled floor. There are two large doorways which open to the main dining room which has space for another 50 covers with perimeter bench seating and a VIP area, there is a wooden floor and extensive feature lighting. It also has a small stage area for live singers etc. The is a good size glass encased storage and display for fine wines. There is a large bar with three beer taps, drinks fridges, two sinks, shelving for display bottles and plenty of room for glasses. It has an area around the bar ideal for bar stools. It also has a communicating hatch with the kitchen. The kitchen is well fitted with 6 burner hob and oven under, there are two extraction units as dishwasher, sink and plenty of preparation space as well as fridges and freezers. The male and female cloakrooms have modern white sanitaryware and are fully tiled. There is also a good size storage cupboard with shelving. In total there is 105m2.