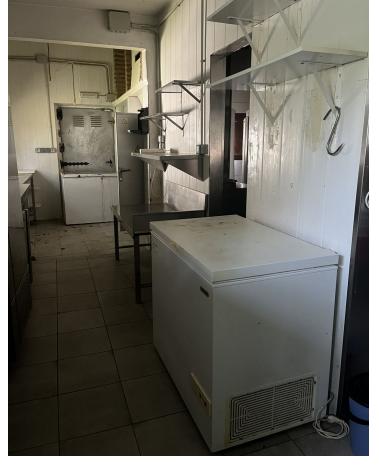

## 105 m<sup>2</sup>

This restaurant is situated alongside the main A7 Motorway in Elviria on a slip road and is highly visible from the main road itself. People drive by constantly and it is a very affluent area with a very high average spend. The last tenant ran a very popular and successful business for over 12 years but the lease has now expired and he has now decided to concentrate on another of his restaurants, The owner now wishes to sell rather than re-let. The property is ready for a new owner. There is a south facing conservatory which has large windows and is very bright indeed, It has a reception area and there is space for tables and chairs providing around 50 covers It has partly tiled walls and a black and white tiled floor. There are two large doorways which open to the main dining room which has space for another 50 covers with perimeter bench seating and a VIP area, there is a wooden floor and extensive feature lighting. It also has a small stage area for live singers etc. The is a good size glass encased storage and display for fine wines. There is a large bar with three beer taps, drinks fridges, two sinks, shelving for display bottles and plenty of room for glasses. It has an area around the bar ideal for bar stools. It also has a communicating hatch with the kitchen. The kitchen is well fitted with 6 burner hob and oven under, there are two extraction units as dishwasher, sink and plenty of preparation space as well as fridges and freezers. The male and female cloakrooms have modern white sanitaryware and are fully tiled. There is also a good size storage cupboard with shelving. In total there is 105m2.