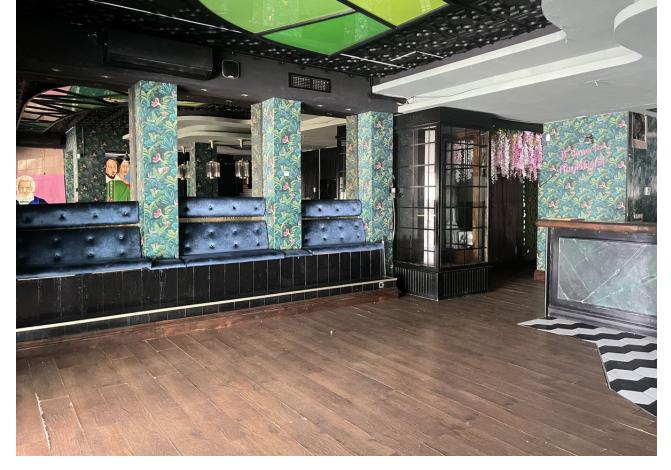

## 105 m<sup>2</sup>

This restaurant is situated alongside the main A7 Motorway in Elviria on a slip road and is highly visible from the main road itself. People drive by constantly and it is a very affluent area with a very high average spend. The last tenant ran a very popular and successful business for over 12 years but the lease has now expired and he has now decided to concentrate on another of his restaurants, The owner now wishes to sell rather than re-let. The property is ready for a new owner. There is a south facing conservatory which has large windows and is very bright indeed, It has a reception area and there is space for tables and chairs providing around 50 covers It has partly tiled walls and a black and white tiled floor. There are two large doorways which open to the main dining room which has space for another 50 covers with perimeter bench seating and a VIP area, there is a wooden floor and extensive feature lighting. It also has a small stage area for live singers etc. The is a good size glass encased storage and display for fine wines. There is a large bar with three beer taps, drinks fridges, two sinks, shelving for display bottles and plenty of room for glasses. It has an area around the bar ideal for bar stools. It also has a communicating hatch with the kitchen. The kitchen is well fitted with 6 burner hob and oven under, there are two extraction units as dishwasher, sink and plenty of preparation space as well as fridges and freezers. The male and female cloakrooms have modern white sanitaryware and are fully tiled. There is also a good size storage cupboard with shelving. In total there is 105m2.