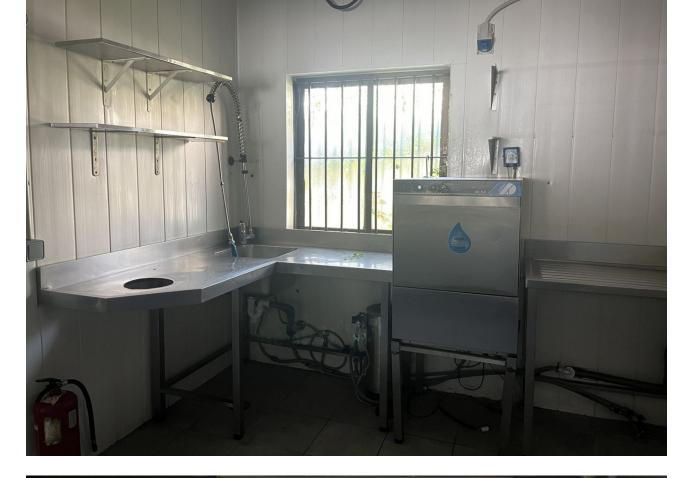

## 105 m<sup>2</sup>

This restaurant is situated alongside the main A7 Motorway in Elviria on a slip road and is highly visible from the main road itself. People drive by constantly and it is a very affluent area with a very high average spend. The last tenant ran a very popular and successful business for over 12 years but the lease has now expired and he has now decided to concentrate on another of his restaurants, The owner now wishes to sell rather than re-let. The property is ready for a new owner. There is a south facing conservatory which has large windows and is very bright indeed, It has a reception area and there is space for tables and chairs providing around 50 covers It has partly tiled walls and a black and white tiled floor. There are two large doorways which open to the main dining room which has space for another 50 covers with perimeter bench seating and a VIP area, there is a wooden floor and extensive feature lighting. It also has a small stage area for live singers etc. The is a good size glass encased storage and display for fine wines. There is a large bar with three beer taps, drinks fridges, two sinks, shelving for display bottles and plenty of room for glasses. It has an area around the bar ideal for bar stools. It also has a communicating hatch with the kitchen. The kitchen is well fitted with 6 burner hob and oven under, there are two extraction units as dishwasher, sink and plenty of preparation space as well as fridges and freezers. The male and female cloakrooms have modern white sanitaryware and are fully tiled. There is also a good size storage cupboard with shelving. In total there is 105m2.