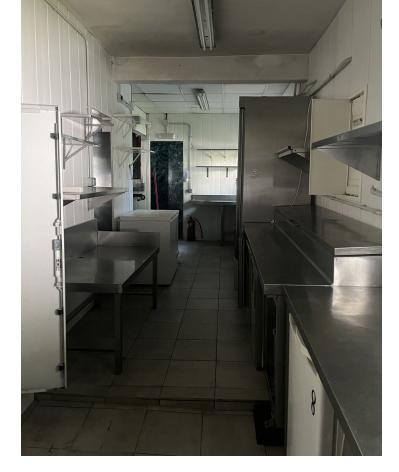

## 105 m<sup>2</sup>

This restaurant is situated alongside the main A7 Motorway in Elviria on a slip road and is highly visible from the main road itself. People drive by constantly and it is a very affluent area with a very high average spend. The last tenant ran a very popular and successful business for over 12 years but the lease has now expired and he has now decided to concentrate on another of his restaurants, The owner now wishes to sell rather than re-let. The property is ready for a new owner. There is a south facing conservatory which has large windows and is very bright indeed, It has a reception area and there is space for tables and chairs providing around 50 covers It has partly tiled walls and a black and white tiled floor. There are two large doorways which open to the main dining room which has space for another 50 covers with perimeter bench seating and a VIP area, there is a wooden floor and extensive feature lighting. It also has a small stage area for live singers etc. The is a good size glass encased storage and display for fine wines. There is a large bar with three beer taps, drinks fridges, two sinks, shelving for display bottles and plenty of room for glasses. It has an area around the bar ideal for bar stools. It also has a communicating hatch with the kitchen. The kitchen is well fitted with 6 burner hob and oven under, there are two extraction units as dishwasher, sink and plenty of preparation space as well as fridges and freezers. The male and female cloakrooms have modern white sanitaryware and are fully tiled. There is also a good size storage cupboard with shelving. In total there is 105m2.