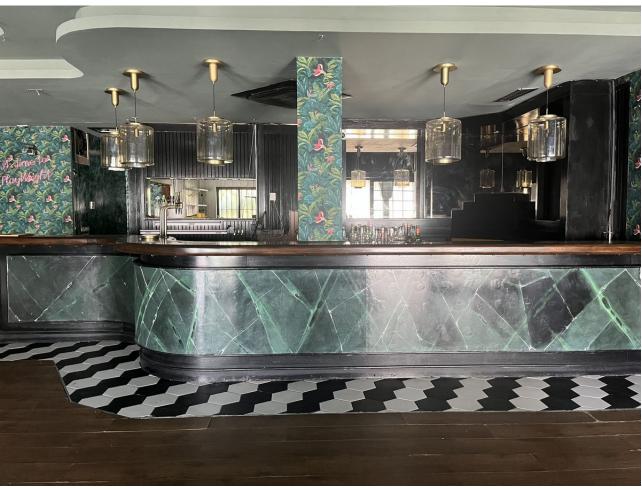

## 105 m<sup>2</sup>

This restaurant is situated alongside the main A7 Motorway in Elviria on a slip road and is highly visible from the main road itself. People drive by constantly and it is a very affluent area with a very high average spend. The last tenant ran a very popular and successful business for over 12 years but the lease has now expired and he has now decided to concentrate on another of his restaurants, The owner now wishes to sell rather than re-let. The property is ready for a new owner. There is a south facing conservatory which has large windows and is very bright indeed, It has a reception area and there is space for tables and chairs providing around 50 covers It has partly tiled walls and a black and white tiled floor. There are two large doorways which open to the main dining room which has space for another 50 covers with perimeter bench seating and a VIP area, there is a wooden floor and extensive feature lighting. It also has a small stage area for live singers etc. The is a good size glass encased storage and display for fine wines. There is a large bar with three beer taps, drinks fridges, two sinks, shelving for display bottles and plenty of room for glasses. It has an area around the bar ideal for bar stools. It also has a communicating hatch with the kitchen. The kitchen is well fitted with 6 burner hob and oven under, there are two extraction units as dishwasher, sink and plenty of preparation space as well as fridges and freezers. The male and female cloakrooms have modern white sanitaryware and are fully tiled. There is also a good size storage cupboard with shelving. In total there is 105m2.