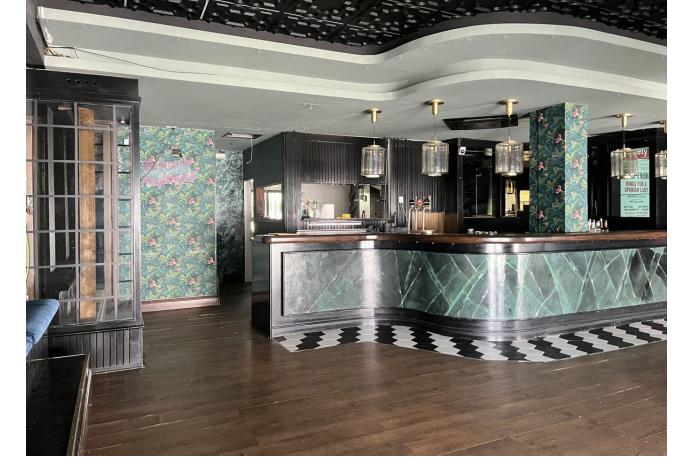

## 105 m<sup>2</sup>

This restaurant is situated alongside the main A7 Motorway in Elviria on a slip road and is highly visible from the main road itself. People drive by constantly and it is a very affluent area with a very high average spend. The last tenant ran a very popular and successful business for over 12 years but the lease has now expired and he has now decided to concentrate on another of his restaurants, The owner now wishes to sell rather than re-let. The property is ready for a new owner. There is a south facing conservatory which has large windows and is very bright indeed, It has a reception area and there is space for tables and chairs providing around 50 covers It has partly tiled walls and a black and white tiled floor. There are two large doorways which open to the main dining room which has space for another 50 covers with perimeter bench seating and a VIP area, there is a wooden floor and extensive feature lighting. It also has a small stage area for live singers etc. The is a good size glass encased storage and display for fine wines. There is a large bar with three beer taps, drinks fridges, two sinks, shelving for display bottles and plenty of room for glasses. It has an area around the bar ideal for bar stools. It also has a communicating hatch with the kitchen. The kitchen is well fitted with 6 burner hob and oven under, there are two extraction units as dishwasher, sink and plenty of preparation space as well as fridges and freezers. The male and female cloakrooms have modern white sanitaryware and are fully tiled. There is also a good size storage cupboard with shelving. In total there is 105m2.