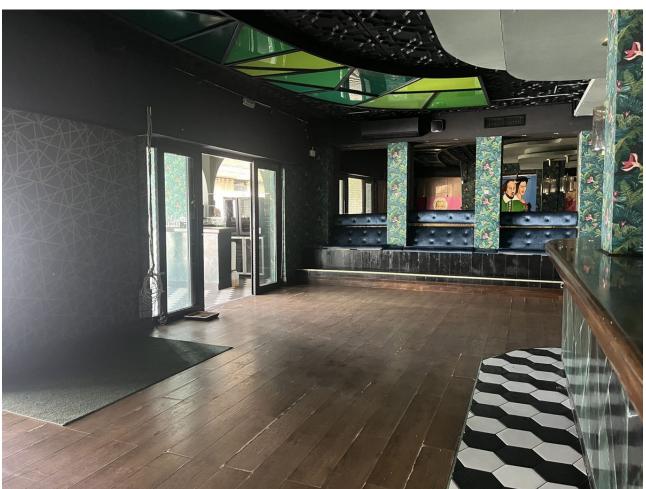

## 105 m<sup>2</sup>

This restaurant is situated alongside the main A7 Motorway in Elviria on a slip road and is highly visible from the main road itself. People drive by constantly and it is a very affluent area with a very high average spend. The last tenant ran a very popular and successful business for over 12 years but the lease has now expired and he has now decided to concentrate on another of his restaurants, The owner now wishes to sell rather than re-let. The property is ready for a new owner. There is a south facing conservatory which has large windows and is very bright indeed, It has a reception area and there is space for tables and chairs providing around 50 covers It has partly tiled walls and a black and white tiled floor. There are two large doorways which open to the main dining room which has space for another 50 covers with perimeter bench seating and a VIP area, there is a wooden floor and extensive feature lighting. It also has a small stage area for live singers etc. The is a good size glass encased storage and display for fine wines. There is a large bar with three beer taps, drinks fridges, two sinks, shelving for display bottles and plenty of room for glasses. It has an area around the bar ideal for bar stools. It also has a communicating hatch with the kitchen. The kitchen is well fitted with 6 burner hob and oven under, there are two extraction units as dishwasher, sink and plenty of preparation space as well as fridges and freezers. The male and female cloakrooms have modern white sanitaryware and are fully tiled. There is also a good size storage cupboard with shelving. In total there is 105m2.