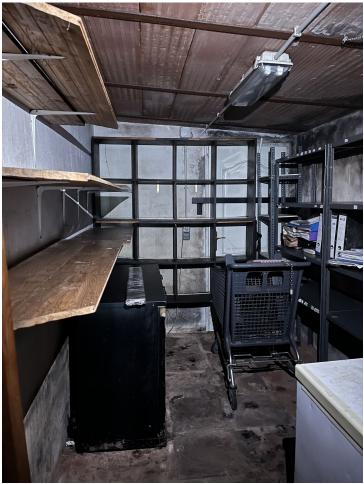

## 105 m<sup>2</sup>

This restaurant is situated alongside the main A7 Motorway in Elviria on a slip road and is highly visible from the main road itself. People drive by constantly and it is a very affluent area with a very high average spend. The last tenant ran a very popular and successful business for over 12 years but the lease has now expired and he has now decided to concentrate on another of his restaurants, The owner now wishes to sell rather than re-let. The property is ready for a new owner. There is a south facing conservatory which has large windows and is very bright indeed, It has a reception area and there is space for tables and chairs providing around 50 covers It has partly tiled walls and a black and white tiled floor. There are two large doorways which open to the main dining room which has space for another 50 covers with perimeter bench seating and a VIP area, there is a wooden floor and extensive feature lighting. It also has a small stage area for live singers etc. The is a good size glass encased storage and display for fine wines. There is a large bar with three beer taps, drinks fridges, two sinks, shelving for display bottles and plenty of room for glasses. It has an area around the bar ideal for bar stools. It also has a communicating hatch with the kitchen. The kitchen is well fitted with 6 burner hob and oven under, there are two extraction units as dishwasher, sink and plenty of preparation space as well as fridges and freezers. The male and female cloakrooms have modern white sanitaryware and are fully tiled. There is also a good size storage cupboard with shelving. In total there is 105m2.