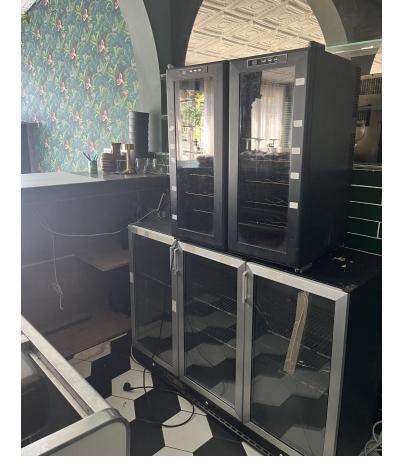

## 105 m<sup>2</sup>

This restaurant is situated alongside the main A7 Motorway in Elviria on a slip road and is highly visible from the main road itself. People drive by constantly and it is a very affluent area with a very high average spend. The last tenant ran a very popular and successful business for over 12 years but the lease has now expired and he has now decided to concentrate on another of his restaurants, The owner now wishes to sell rather than re-let. The property is ready for a new owner. There is a south facing conservatory which has large windows and is very bright indeed, It has a reception area and there is space for tables and chairs providing around 50 covers It has partly tiled walls and a black and white tiled floor. There are two large doorways which open to the main dining room which has space for another 50 covers with perimeter bench seating and a VIP area, there is a wooden floor and extensive feature lighting. It also has a small stage area for live singers etc. The is a good size glass encased storage and display for fine wines. There is a large bar with three beer taps, drinks fridges, two sinks, shelving for display bottles and plenty of room for glasses. It has an area around the bar ideal for bar stools. It also has a communicating hatch with the kitchen. The kitchen is well fitted with 6 burner hob and oven under, there are two extraction units as dishwasher, sink and plenty of preparation space as well as fridges and freezers. The male and female cloakrooms have modern white sanitaryware and are fully tiled. There is also a good size storage cupboard with shelving. In total there is 105m2.