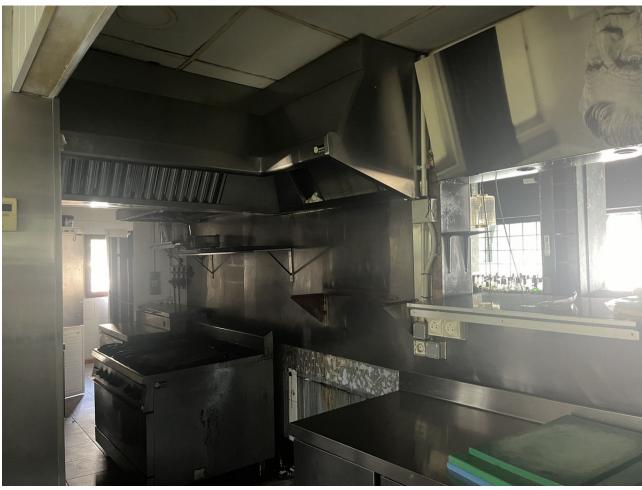

## 105 m<sup>2</sup>

This restaurant is situated alongside the main A7 Motorway in Elviria on a slip road and is highly visible from the main road itself. People drive by constantly and it is a very affluent area with a very high average spend. The last tenant ran a very popular and successful business for over 12 years but the lease has now expired and he has now decided to concentrate on another of his restaurants, The owner now wishes to sell rather than re-let. The property is ready for a new owner. There is a south facing conservatory which has large windows and is very bright indeed, It has a reception area and there is space for tables and chairs providing around 50 covers It has partly tiled walls and a black and white tiled floor. There are two large doorways which open to the main dining room which has space for another 50 covers with perimeter bench seating and a VIP area, there is a wooden floor and extensive feature lighting. It also has a small stage area for live singers etc. The is a good size glass encased storage and display for fine wines. There is a large bar with three beer taps, drinks fridges, two sinks, shelving for display bottles and plenty of room for glasses. It has an area around the bar ideal for bar stools. It also has a communicating hatch with the kitchen. The kitchen is well fitted with 6 burner hob and oven under, there are two extraction units as dishwasher, sink and plenty of preparation space as well as fridges and freezers. The male and female cloakrooms have modern white sanitaryware and are fully tiled. There is also a good size storage cupboard with shelving. In total there is 105m2.