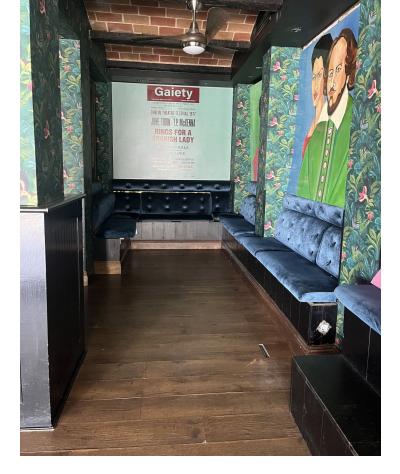

## 105 m<sup>2</sup>

This restaurant is situated alongside the main A7 Motorway in Elviria on a slip road and is highly visible from the main road itself. People drive by constantly and it is a very affluent area with a very high average spend. The last tenant ran a very popular and successful business for over 12 years but the lease has now expired and he has now decided to concentrate on another of his restaurants, The owner now wishes to sell rather than re-let. The property is ready for a new owner. There is a south facing conservatory which has large windows and is very bright indeed, It has a reception area and there is space for tables and chairs providing around 50 covers It has partly tiled walls and a black and white tiled floor. There are two large doorways which open to the main dining room which has space for another 50 covers with perimeter bench seating and a VIP area, there is a wooden floor and extensive feature lighting. It also has a small stage area for live singers etc. The is a good size glass encased storage and display for fine wines. There is a large bar with three beer taps, drinks fridges, two sinks, shelving for display bottles and plenty of room for glasses. It has an area around the bar ideal for bar stools. It also has a communicating hatch with the kitchen. The kitchen is well fitted with 6 burner hob and oven under, there are two extraction units as dishwasher, sink and plenty of preparation space as well as fridges and freezers. The male and female cloakrooms have modern white sanitaryware and are fully tiled. There is also a good size storage cupboard with shelving. In total there is 105m2.