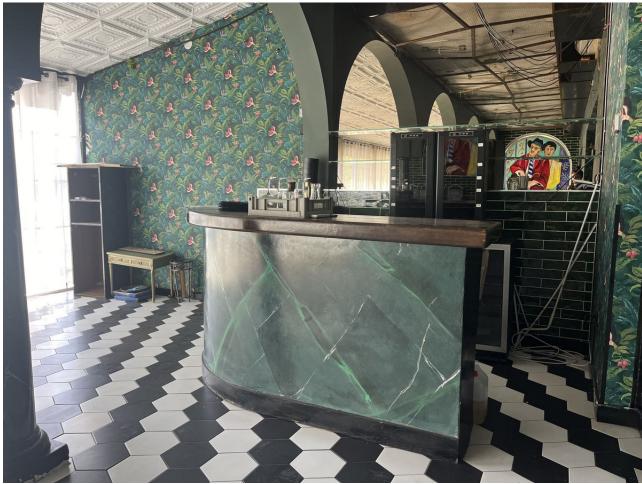

## 105 m<sup>2</sup>

This restaurant is situated alongside the main A7 Motorway in Elviria on a slip road and is highly visible from the main road itself. People drive by constantly and it is a very affluent area with a very high average spend. The last tenant ran a very popular and successful business for over 12 years but the lease has now expired and he has now decided to concentrate on another of his restaurants, The owner now wishes to sell rather than re-let. The property is ready for a new owner. There is a south facing conservatory which has large windows and is very bright indeed, It has a reception area and there is space for tables and chairs providing around 50 covers It has partly tiled walls and a black and white tiled floor. There are two large doorways which open to the main dining room which has space for another 50 covers with perimeter bench seating and a VIP area, there is a wooden floor and extensive feature lighting. It also has a small stage area for live singers etc. The is a good size glass encased storage and display for fine wines. There is a large bar with three beer taps, drinks fridges, two sinks, shelving for display bottles and plenty of room for glasses. It has an area around the bar ideal for bar stools. It also has a communicating hatch with the kitchen. The kitchen is well fitted with 6 burner hob and oven under, there are two extraction units as dishwasher, sink and plenty of preparation space as well as fridges and freezers. The male and female cloakrooms have modern white sanitaryware and are fully tiled. There is also a good size storage cupboard with shelving. In total there is 105m2.