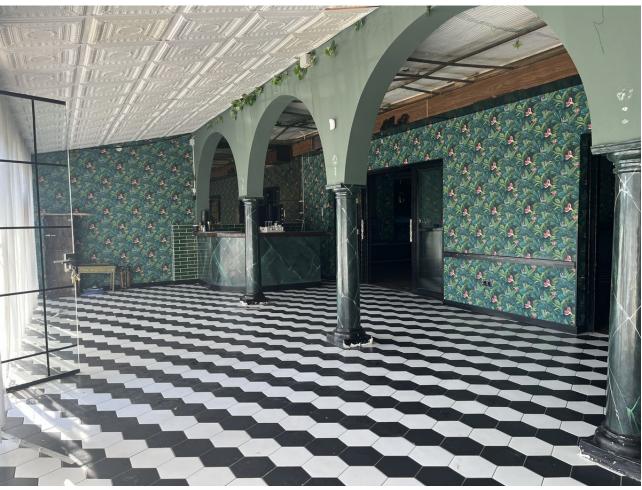

## 105 m<sup>2</sup>

This restaurant is situated alongside the main A7 Motorway in Elviria on a slip road and is highly visible from the main road itself. People drive by constantly and it is a very affluent area with a very high average spend. The last tenant ran a very popular and successful business for over 12 years but the lease has now expired and he has now decided to concentrate on another of his restaurants, The owner now wishes to sell rather than re-let. The property is ready for a new owner. There is a south facing conservatory which has large windows and is very bright indeed, It has a reception area and there is space for tables and chairs providing around 50 covers It has partly tiled walls and a black and white tiled floor. There are two large doorways which open to the main dining room which has space for another 50 covers with perimeter bench seating and a VIP area, there is a wooden floor and extensive feature lighting. It also has a small stage area for live singers etc. The is a good size glass encased storage and display for fine wines. There is a large bar with three beer taps, drinks fridges, two sinks, shelving for display bottles and plenty of room for glasses. It has an area around the bar ideal for bar stools. It also has a communicating hatch with the kitchen. The kitchen is well fitted with 6 burner hob and oven under, there are two extraction units as dishwasher, sink and plenty of preparation space as well as fridges and freezers. The male and female cloakrooms have modern white sanitaryware and are fully tiled. There is also a good size storage cupboard with shelving. In total there is 105m2.