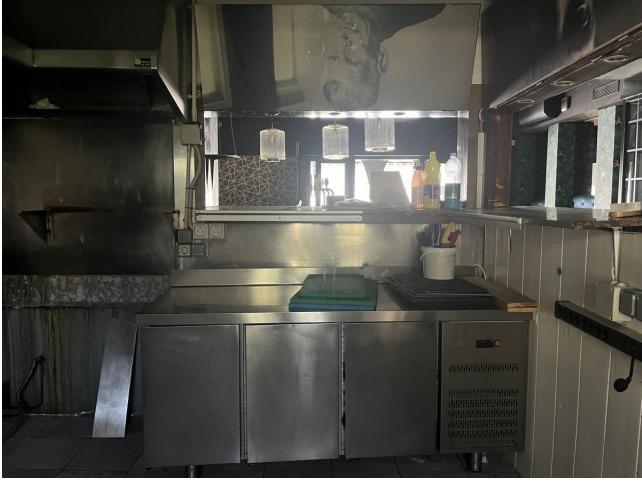

## 105 m<sup>2</sup>

This restaurant is situated alongside the main A7 Motorway in Elviria on a slip road and is highly visible from the main road itself. People drive by constantly and it is a very affluent area with a very high average spend. The last tenant ran a very popular and successful business for over 12 years but the lease has now expired and he has now decided to concentrate on another of his restaurants, The owner now wishes to sell rather than re-let. The property is ready for a new owner. There is a south facing conservatory which has large windows and is very bright indeed, It has a reception area and there is space for tables and chairs providing around 50 covers It has partly tiled walls and a black and white tiled floor. There are two large doorways which open to the main dining room which has space for another 50 covers with perimeter bench seating and a VIP area, there is a wooden floor and extensive feature lighting. It also has a small stage area for live singers etc. The is a good size glass encased storage and display for fine wines. There is a large bar with three beer taps, drinks fridges, two sinks, shelving for display bottles and plenty of room for glasses. It has an area around the bar ideal for bar stools. It also has a communicating hatch with the kitchen. The kitchen is well fitted with 6 burner hob and oven under, there are two extraction units as dishwasher, sink and plenty of preparation space as well as fridges and freezers. The male and female cloakrooms have modern white sanitaryware and are fully tiled. There is also a good size storage cupboard with shelving. In total there is 105m2.