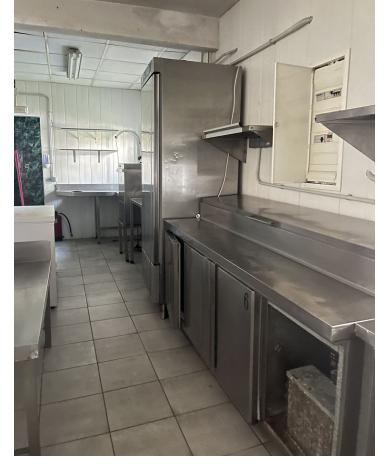

## 105 m<sup>2</sup>

This restaurant is situated alongside the main A7 Motorway in Elviria on a slip road and is highly visible from the main road itself. People drive by constantly and it is a very affluent area with a very high average spend. The last tenant ran a very popular and successful business for over 12 years but the lease has now expired and he has now decided to concentrate on another of his restaurants, The owner now wishes to sell rather than re-let. The property is ready for a new owner. There is a south facing conservatory which has large windows and is very bright indeed, It has a reception area and there is space for tables and chairs providing around 50 covers It has partly tiled walls and a black and white tiled floor. There are two large doorways which open to the main dining room which has space for another 50 covers with perimeter bench seating and a VIP area, there is a wooden floor and extensive feature lighting. It also has a small stage area for live singers etc. The is a good size glass encased storage and display for fine wines. There is a large bar with three beer taps, drinks fridges, two sinks, shelving for display bottles and plenty of room for glasses. It has an area around the bar ideal for bar stools. It also has a communicating hatch with the kitchen. The kitchen is well fitted with 6 burner hob and oven under, there are two extraction units as dishwasher, sink and plenty of preparation space as well as fridges and freezers. The male and female cloakrooms have modern white sanitaryware and are fully tiled. There is also a good size storage cupboard with shelving. In total there is 105m2.