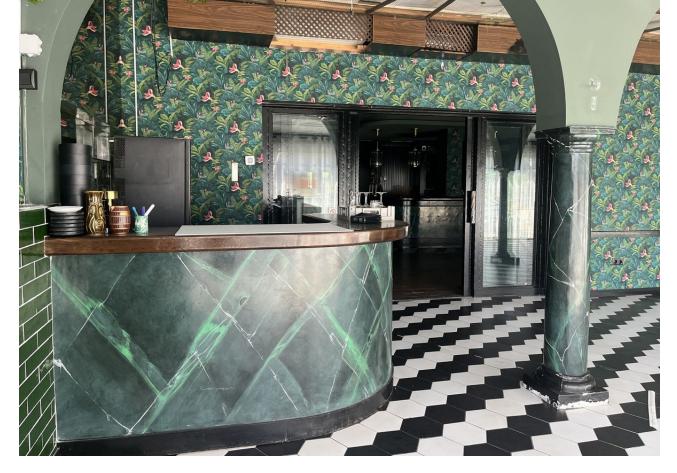

## 105 m<sup>2</sup>

This restaurant is situated alongside the main A7 Motorway in Elviria on a slip road and is highly visible from the main road itself. People drive by constantly and it is a very affluent area with a very high average spend. The last tenant ran a very popular and successful business for over 12 years but the lease has now expired and he has now decided to concentrate on another of his restaurants, The owner now wishes to sell rather than re-let. The property is ready for a new owner. There is a south facing conservatory which has large windows and is very bright indeed, It has a reception area and there is space for tables and chairs providing around 50 covers It has partly tiled walls and a black and white tiled floor. There are two large doorways which open to the main dining room which has space for another 50 covers with perimeter bench seating and a VIP area, there is a wooden floor and extensive feature lighting. It also has a small stage area for live singers etc. The is a good size glass encased storage and display for fine wines. There is a large bar with three beer taps, drinks fridges, two sinks, shelving for display bottles and plenty of room for glasses. It has an area around the bar ideal for bar stools. It also has a communicating hatch with the kitchen. The kitchen is well fitted with 6 burner hob and oven under, there are two extraction units as dishwasher, sink and plenty of preparation space as well as fridges and freezers. The male and female cloakrooms have modern white sanitaryware and are fully tiled. There is also a good size storage cupboard with shelving. In total there is 105m2.