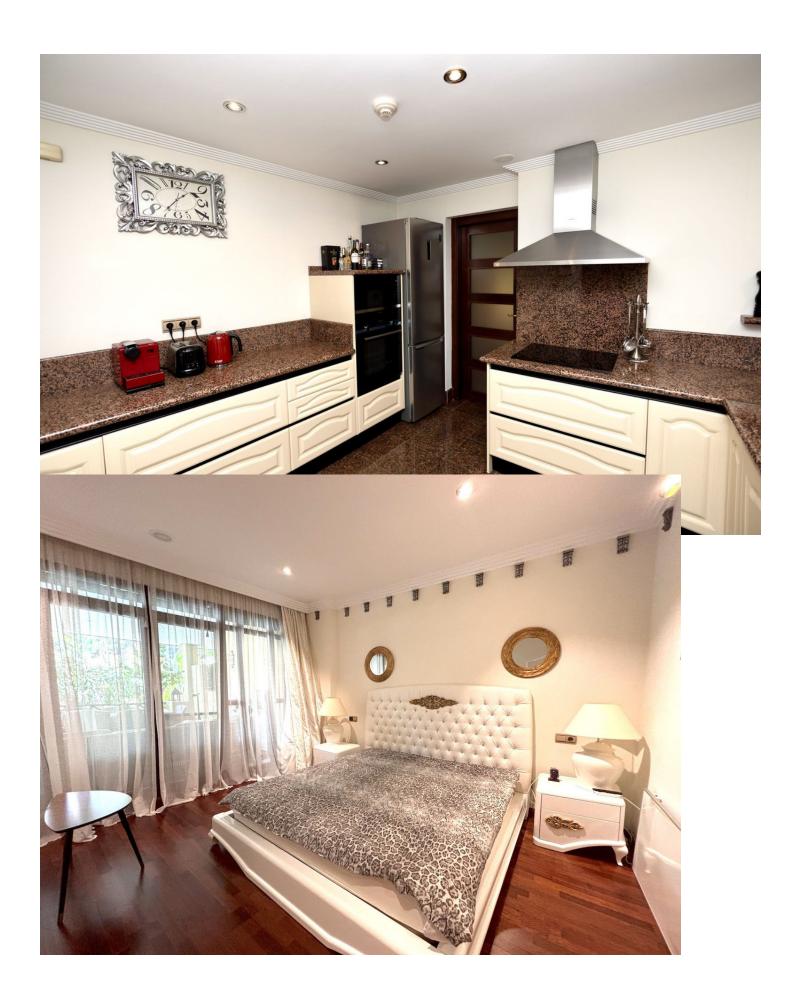

## Sales - Apartment - Puerto Banús 1.150.000€

Puerto Banús Apartment

Community: 6,240 EUR / year IBI: 1,400 EUR / year

:=|

3

2.5

220 m2

Luxurious ground floor property with a surface area of 265m2, 3 spacious bedrooms, a large living room with a 45m2 southwest facing terrace with wonderful views to the pool. Built to the highest quality standards the property features domotics, underfloor heating in the bathrooms. Includes 1 private parking space in underground garage and 1 storage room. The development has a total of 36 properties. Properties are built to the highest standards and the exclusive gated community boasts 24 hour security, two swimming pool areas and lush tropical gardens and also enjoys a fantastic location just 100 metres from the beach and within walking distance to Mistral beach and the famous Puerto Banus.