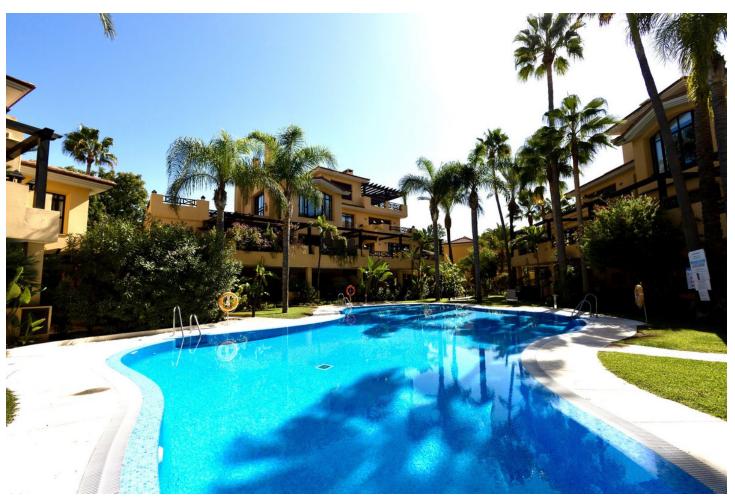

## Sales - Apartment - Puerto Banús 1.150.000€

Puerto Banús Apartment

Community: 6,240 EUR / year IBI: 1,400 EUR / year

:=|

3

2.5

220 m2

Luxurious ground floor property with a surface area of 265m2, 3 spacious bedrooms, a large living room with a 45m2 southwest facing terrace with wonderful views to the pool. Built to the highest quality standards the property features domotics, underfloor heating in the bathrooms. Includes 1 private parking space in underground garage and 1 storage room. The development has a total of 36 properties. Properties are built to the highest standards and the exclusive gated community boasts 24 hour security, two swimming pool areas and lush tropical gardens and also enjoys a fantastic location just 100 metres from the beach and within walking distance to Mistral beach and the famous Puerto Banus.