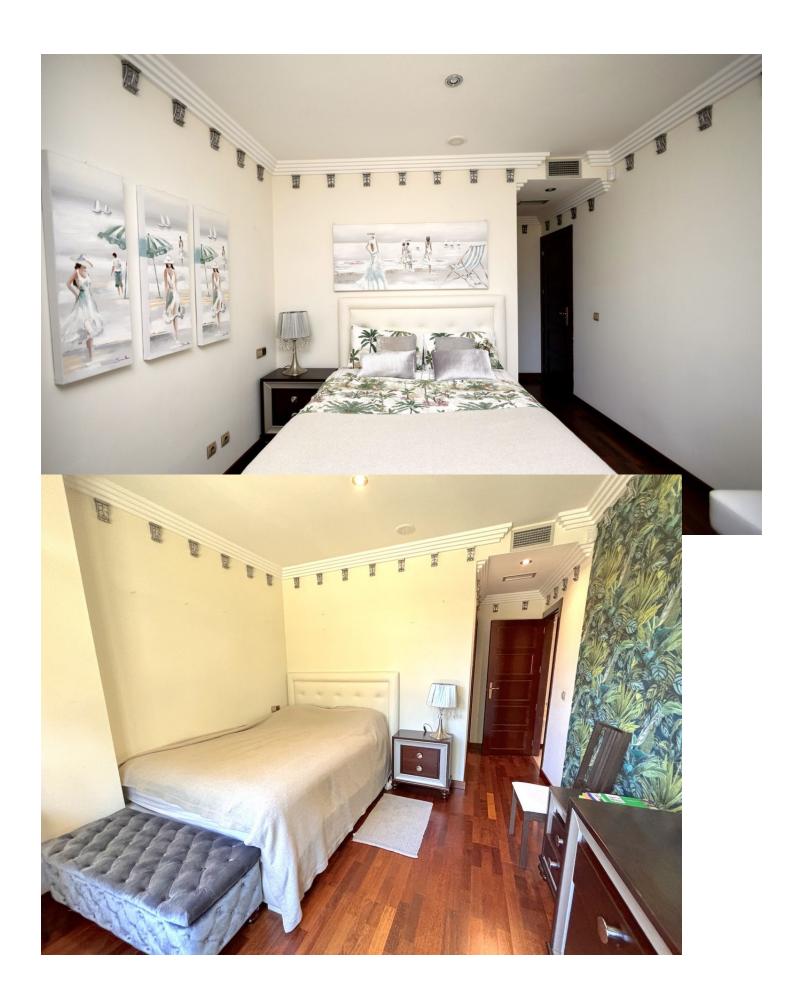

## Sales - Apartment - Puerto Banús 1.150.000€

Puerto Banús Apartment

Community: 6,240 EUR / year IBI: 1,400 EUR / year

:=|

3

2.5

220 m2

Luxurious ground floor property with a surface area of 265m2, 3 spacious bedrooms, a large living room with a 45m2 southwest facing terrace with wonderful views to the pool. Built to the highest quality standards the property features domotics, underfloor heating in the bathrooms. Includes 1 private parking space in underground garage and 1 storage room. The development has a total of 36 properties. Properties are built to the highest standards and the exclusive gated community boasts 24 hour security, two swimming pool areas and lush tropical gardens and also enjoys a fantastic location just 100 metres from the beach and within walking distance to Mistral beach and the famous Puerto Banus.