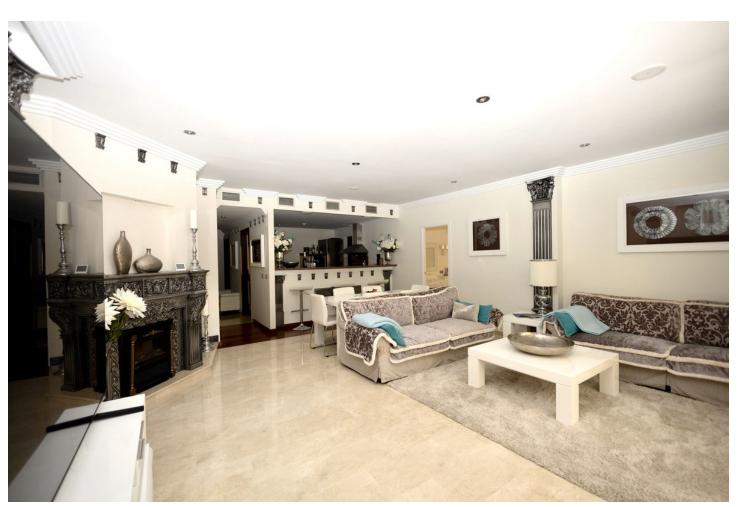

## Sales - Apartment - Puerto Banús 1.150.000€

Puerto Banús Apartment

Community: 6,240 EUR / year IBI: 1,400 EUR / year

:=|

3

2.5

220 m2

Luxurious ground floor property with a surface area of 265m2, 3 spacious bedrooms, a large living room with a 45m2 southwest facing terrace with wonderful views to the pool. Built to the highest quality standards the property features domotics, underfloor heating in the bathrooms. Includes 1 private parking space in underground garage and 1 storage room. The development has a total of 36 properties. Properties are built to the highest standards and the exclusive gated community boasts 24 hour security, two swimming pool areas and lush tropical gardens and also enjoys a fantastic location just 100 metres from the beach and within walking distance to Mistral beach and the famous Puerto Banus.