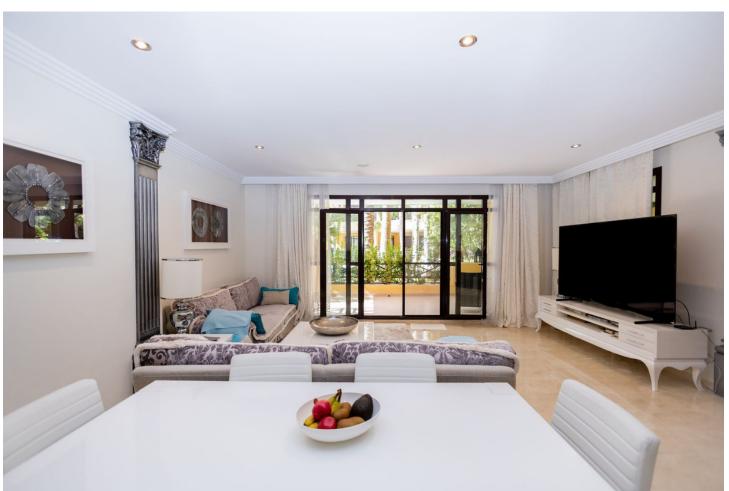

## Sales - Apartment - Puerto Banús 1.150.000€

Puerto Banús Apartment

Community: 6,240 EUR / year IBI: 1,400 EUR / year

:=|

3

2.5

220 m2

Luxurious ground floor property with a surface area of 265m2, 3 spacious bedrooms, a large living room with a 45m2 southwest facing terrace with wonderful views to the pool. Built to the highest quality standards the property features domotics, underfloor heating in the bathrooms. Includes 1 private parking space in underground garage and 1 storage room. The development has a total of 36 properties. Properties are built to the highest standards and the exclusive gated community boasts 24 hour security, two swimming pool areas and lush tropical gardens and also enjoys a fantastic location just 100 metres from the beach and within walking distance to Mistral beach and the famous Puerto Banus.