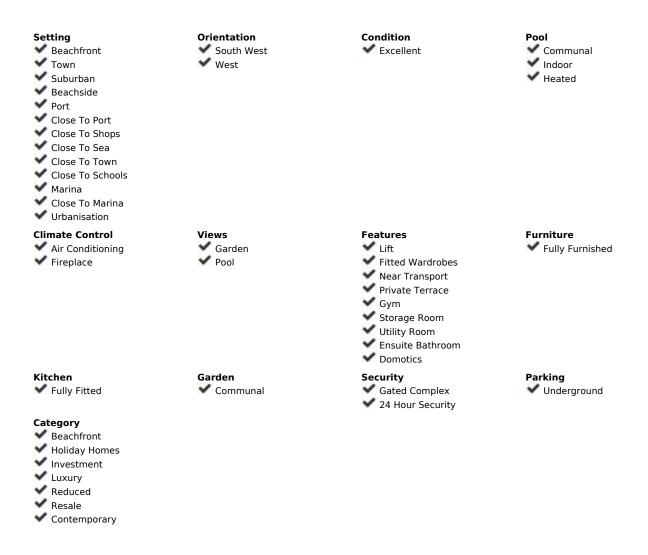

## Sales - Apartment - Puerto Banús 1.150.000€

Puerto Banús Apartment

Community: 6,240 EUR / year IBI: 1,400 EUR / year

:=|

3

2.5

220 m2

Luxurious ground floor property with a surface area of 265m2, 3 spacious bedrooms, a large living room with a 45m2 southwest facing terrace with wonderful views to the pool. Built to the highest quality standards the property features domotics, underfloor heating in the bathrooms. Includes 1 private parking space in underground garage and 1 storage room. The development has a total of 36 properties. Properties are built to the highest standards and the exclusive gated community boasts 24 hour security, two swimming pool areas and lush tropical gardens and also enjoys a fantastic location just 100 metres from the beach and within walking distance to Mistral beach and the famous Puerto Banus.