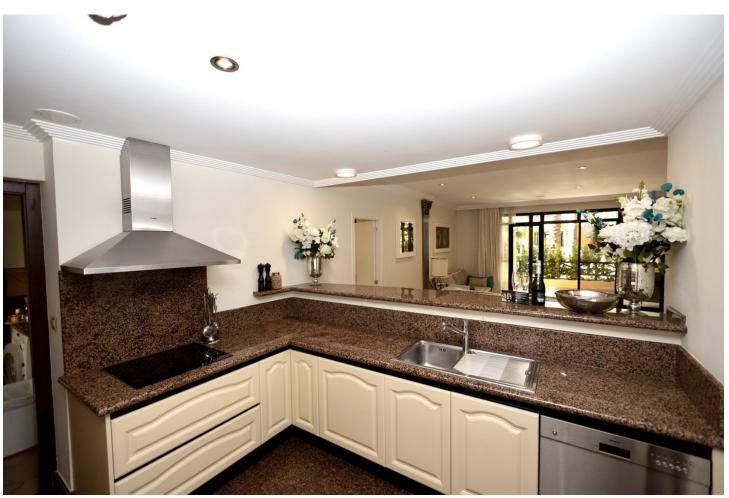

## Sales - Apartment - Puerto Banús 1.150.000€

Puerto Banús Apartment

Community: 6,240 EUR / year IBI: 1,400 EUR / year

:=|

3

2.5

220 m2

Luxurious ground floor property with a surface area of 265m2, 3 spacious bedrooms, a large living room with a 45m2 southwest facing terrace with wonderful views to the pool. Built to the highest quality standards the property features domotics, underfloor heating in the bathrooms. Includes 1 private parking space in underground garage and 1 storage room. The development has a total of 36 properties. Properties are built to the highest standards and the exclusive gated community boasts 24 hour security, two swimming pool areas and lush tropical gardens and also enjoys a fantastic location just 100 metres from the beach and within walking distance to Mistral beach and the famous Puerto Banus.