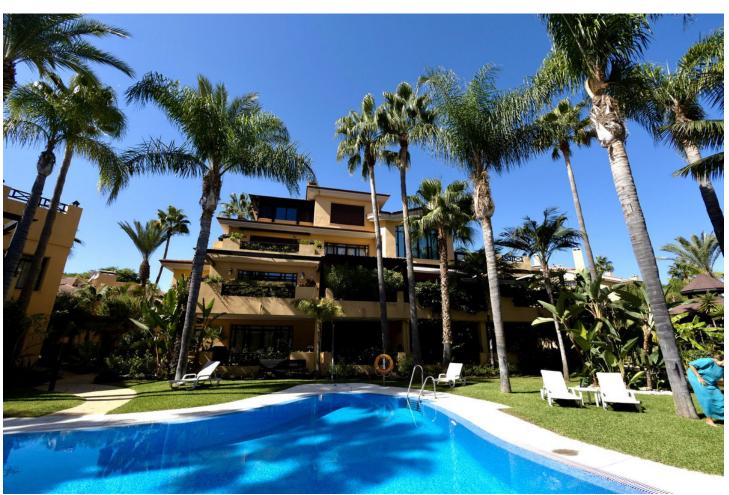

## Sales - Apartment - Puerto Banús 1.150.000€

Puerto Banús Apartment

Community: 6,240 EUR / year IBI: 1,400 EUR / year

:=|

3

2.5

220 m2

Luxurious ground floor property with a surface area of 265m2, 3 spacious bedrooms, a large living room with a 45m2 southwest facing terrace with wonderful views to the pool. Built to the highest quality standards the property features domotics, underfloor heating in the bathrooms. Includes 1 private parking space in underground garage and 1 storage room. The development has a total of 36 properties. Properties are built to the highest standards and the exclusive gated community boasts 24 hour security, two swimming pool areas and lush tropical gardens and also enjoys a fantastic location just 100 metres from the beach and within walking distance to Mistral beach and the famous Puerto Banus.