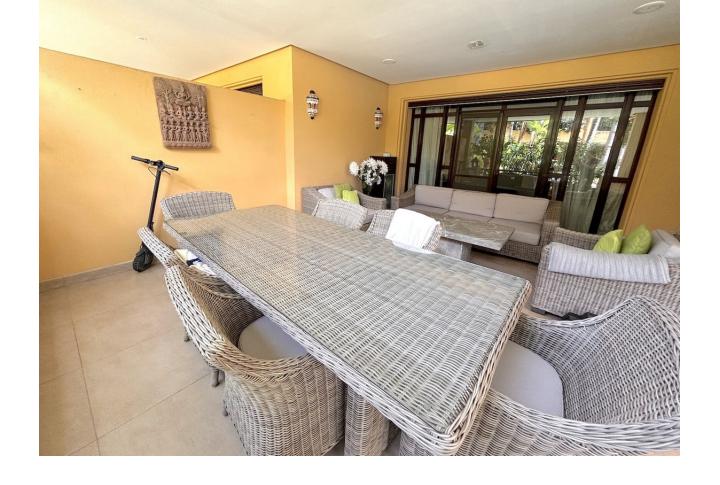

## Sales - Apartment - Puerto Banús 1.150.000€

Puerto Banús Apartment

Community: 6,240 EUR / year IBI: 1,400 EUR / year

:=|

3

2.5

220 m2

Luxurious ground floor property with a surface area of 265m2, 3 spacious bedrooms, a large living room with a 45m2 southwest facing terrace with wonderful views to the pool. Built to the highest quality standards the property features domotics, underfloor heating in the bathrooms. Includes 1 private parking space in underground garage and 1 storage room. The development has a total of 36 properties. Properties are built to the highest standards and the exclusive gated community boasts 24 hour security, two swimming pool areas and lush tropical gardens and also enjoys a fantastic location just 100 metres from the beach and within walking distance to Mistral beach and the famous Puerto Banus.