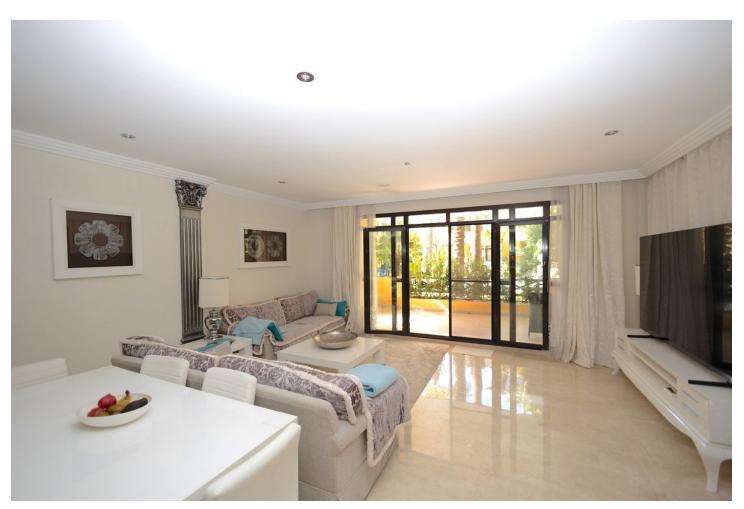

## Sales - Apartment - Puerto Banús 1.150.000€

Puerto Banús Apartment

Community: 6,240 EUR / year IBI: 1,400 EUR / year

:=|

3

2.5

220 m2

Luxurious ground floor property with a surface area of 265m2, 3 spacious bedrooms, a large living room with a 45m2 southwest facing terrace with wonderful views to the pool. Built to the highest quality standards the property features domotics, underfloor heating in the bathrooms. Includes 1 private parking space in underground garage and 1 storage room. The development has a total of 36 properties. Properties are built to the highest standards and the exclusive gated community boasts 24 hour security, two swimming pool areas and lush tropical gardens and also enjoys a fantastic location just 100 metres from the beach and within walking distance to Mistral beach and the famous Puerto Banus.