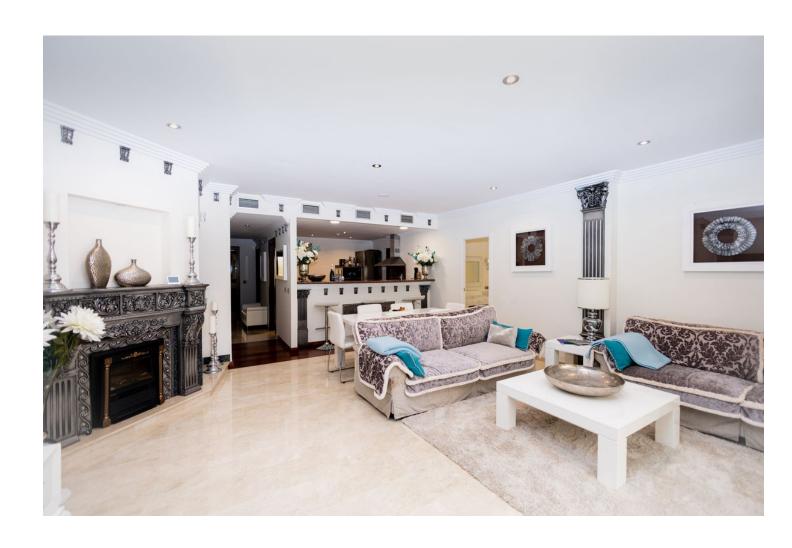

## Sales - Apartment - Puerto Banús 1.150.000€

Puerto Banús Apartment

Community: 6,240 EUR / year IBI: 1,400 EUR / year

:=|

3

2.5

220 m2

Luxurious ground floor property with a surface area of 265m2, 3 spacious bedrooms, a large living room with a 45m2 southwest facing terrace with wonderful views to the pool. Built to the highest quality standards the property features domotics, underfloor heating in the bathrooms. Includes 1 private parking space in underground garage and 1 storage room. The development has a total of 36 properties. Properties are built to the highest standards and the exclusive gated community boasts 24 hour security, two swimming pool areas and lush tropical gardens and also enjoys a fantastic location just 100 metres from the beach and within walking distance to Mistral beach and the famous Puerto Banus.