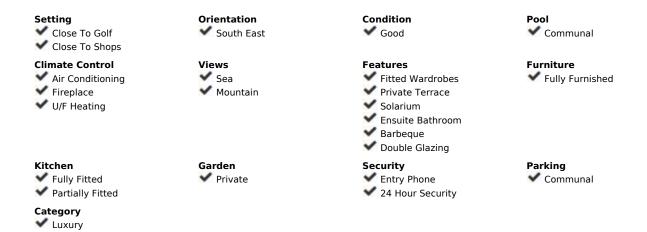

## Sales - House - Benahavís 895.000€

Benahavís House

Community: 4,800 EUR / year

4

4.5

354 m<sup>2</sup>

95 m<sup>2</sup>

Located in the exclusive URBANIZATION, this sophisticated corner townhouse offers an incomparable life experience. The property has three bedrooms plus an additional room that can become a bedroom and four bathrooms, providing a comfortable space for both families and guests. The communal pool and garden create a peaceful atmosphere ideal for relaxing and enjoying free time. In addition, the property includes a private garage, ensuring a comfortable and secure parking. This townhouse has a number of modern amenities designed to improve the quality of life. The air conditioning and central heating system ensures a pleasant temperature throughout the year, while the fully equipped kitchen and fully furnished interiors facilitate a smooth move. The property also has a private terrace, perfect to enjoy partial views of the sea and the golf course. The high-speed internet connection and Wi-Fi connectivity, together with a telephone line, meet all communication needs. The location of this house is really privileged. Located close to a variety of services, it offers easy access to shops, restaurants and schools. The gated community adds an additional level of security and tranquility. The proximity to golf courses makes it an ideal choice for lovers of this sport. The property is in excellent condition, ensuring that it meets the highest standards of quality and comfort. In short, this corner townhouse combines luxury and convenience in a perfect way. Its privileged location, along with a variety of features and amenities, make it highly desirable. Whether you are looking for a family residence or a holiday shelter, this property promises an exceptional life experience.