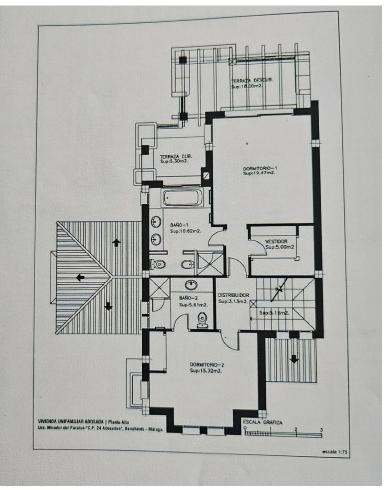

## Sales - House - Benahavís 895.000€

Benahavís House

Community: 4,800 EUR / year

4

4.5

354 m<sup>2</sup>

95 m<sup>2</sup>

Located in the exclusive URBANIZATION, this sophisticated corner townhouse offers an incomparable life experience. The property has three bedrooms plus an additional room that can become a bedroom and four bathrooms, providing a comfortable space for both families and guests. The communal pool and garden create a peaceful atmosphere ideal for relaxing and enjoying free time. In addition, the property includes a private garage, ensuring a comfortable and secure parking. This townhouse has a number of modern amenities designed to improve the quality of life. The air conditioning and central heating system ensures a pleasant temperature throughout the year, while the fully equipped kitchen and fully furnished interiors facilitate a smooth move. The property also has a private terrace, perfect to enjoy partial views of the sea and the golf course. The high-speed internet connection and Wi-Fi connectivity, together with a telephone line, meet all communication needs. The location of this house is really privileged. Located close to a variety of services, it offers easy access to shops, restaurants and schools. The gated community adds an additional level of security and tranquility. The proximity to golf courses makes it an ideal choice for lovers of this sport. The property is in excellent condition, ensuring that it meets the highest standards of quality and comfort. In short, this corner townhouse combines luxury and convenience in a perfect way. Its privileged location, along with a variety of features and amenities, make it highly desirable. Whether you are looking for a family residence or a holiday shelter, this property promises an exceptional life experience.