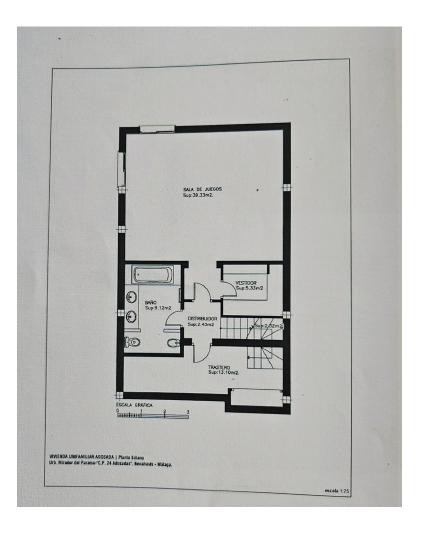

## Sales - House - Benahavís 895.000€

Benahavís House

Community: 4,800 EUR / year

4

4.5

354 m<sup>2</sup>

95 m<sup>2</sup>

Located in the exclusive URBANIZATION, this sophisticated corner townhouse offers an incomparable life experience. The property has three bedrooms plus an additional room that can become a bedroom and four bathrooms, providing a comfortable space for both families and guests. The communal pool and garden create a peaceful atmosphere ideal for relaxing and enjoying free time. In addition, the property includes a private garage, ensuring a comfortable and secure parking. This townhouse has a number of modern amenities designed to improve the quality of life. The air conditioning and central heating system ensures a pleasant temperature throughout the year, while the fully equipped kitchen and fully furnished interiors facilitate a smooth move. The property also has a private terrace, perfect to enjoy partial views of the sea and the golf course. The high-speed internet connection and Wi-Fi connectivity, together with a telephone line, meet all communication needs. The location of this house is really privileged. Located close to a variety of services, it offers easy access to shops, restaurants and schools. The gated community adds an additional level of security and tranquility. The proximity to golf courses makes it an ideal choice for lovers of this sport. The property is in excellent condition, ensuring that it meets the highest standards of quality and comfort. In short, this corner townhouse combines luxury and convenience in a perfect way. Its privileged location, along with a variety of features and amenities, make it highly desirable. Whether you are looking for a family residence or a holiday shelter, this property promises an exceptional life experience.