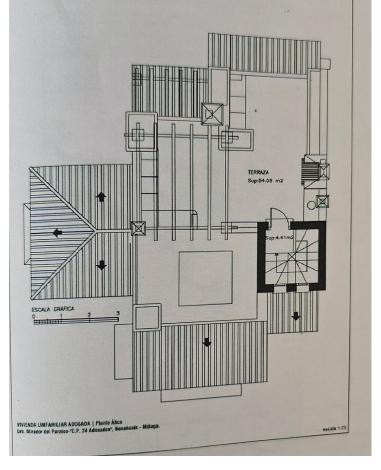

## Sales - House - Benahavís 895.000€

Benahavís House

Community: 4,800 EUR / year

4

4.5

354 m<sup>2</sup>

95 m<sup>2</sup>

Located in the exclusive URBANIZATION, this sophisticated corner townhouse offers an incomparable life experience. The property has three bedrooms plus an additional room that can become a bedroom and four bathrooms, providing a comfortable space for both families and guests. The communal pool and garden create a peaceful atmosphere ideal for relaxing and enjoying free time. In addition, the property includes a private garage, ensuring a comfortable and secure parking. This townhouse has a number of modern amenities designed to improve the quality of life. The air conditioning and central heating system ensures a pleasant temperature throughout the year, while the fully equipped kitchen and fully furnished interiors facilitate a smooth move. The property also has a private terrace, perfect to enjoy partial views of the sea and the golf course. The high-speed internet connection and Wi-Fi connectivity, together with a telephone line, meet all communication needs. The location of this house is really privileged. Located close to a variety of services, it offers easy access to shops, restaurants and schools. The gated community adds an additional level of security and tranquility. The proximity to golf courses makes it an ideal choice for lovers of this sport. The property is in excellent condition, ensuring that it meets the highest standards of quality and comfort. In short, this corner townhouse combines luxury and convenience in a perfect way. Its privileged location, along with a variety of features and amenities, make it highly desirable. Whether you are looking for a family residence or a holiday shelter, this property promises an exceptional life experience.