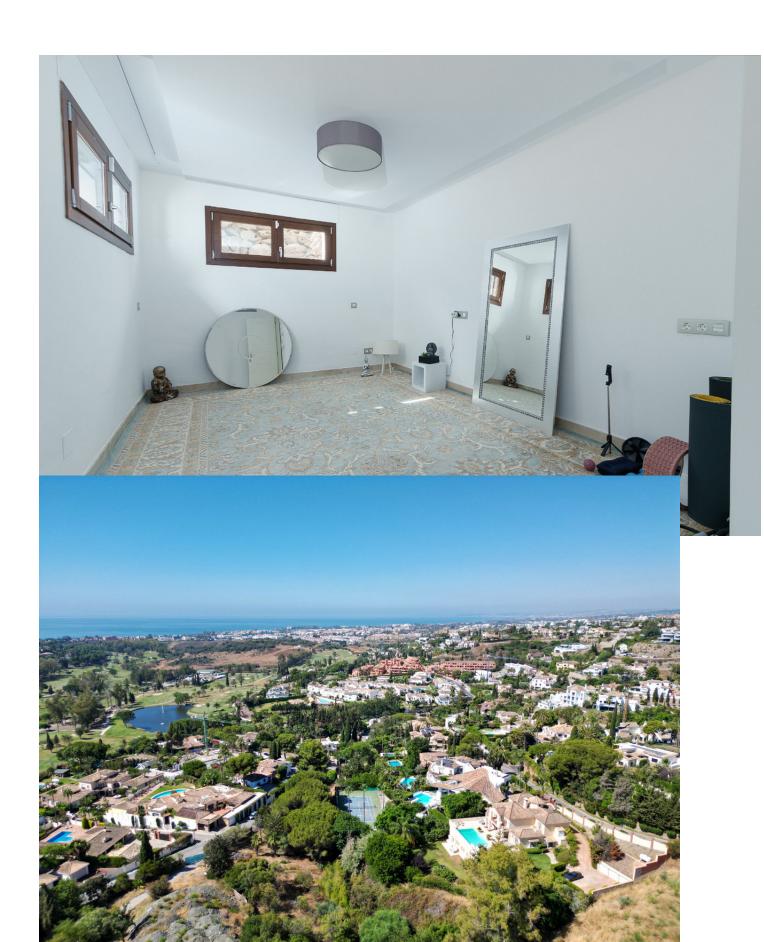

## Sales - House - Benahavís 895.000€

Benahavís House

Community: 4,800 EUR / year

4

4.5

354 m<sup>2</sup>

95 m<sup>2</sup>

Located in the exclusive URBANIZATION, this sophisticated corner townhouse offers an incomparable life experience. The property has three bedrooms plus an additional room that can become a bedroom and four bathrooms, providing a comfortable space for both families and guests. The communal pool and garden create a peaceful atmosphere ideal for relaxing and enjoying free time. In addition, the property includes a private garage, ensuring a comfortable and secure parking. This townhouse has a number of modern amenities designed to improve the quality of life. The air conditioning and central heating system ensures a pleasant temperature throughout the year, while the fully equipped kitchen and fully furnished interiors facilitate a smooth move. The property also has a private terrace, perfect to enjoy partial views of the sea and the golf course. The high-speed internet connection and Wi-Fi connectivity, together with a telephone line, meet all communication needs. The location of this house is really privileged. Located close to a variety of services, it offers easy access to shops, restaurants and schools. The gated community adds an additional level of security and tranquility. The proximity to golf courses makes it an ideal choice for lovers of this sport. The property is in excellent condition, ensuring that it meets the highest standards of quality and comfort. In short, this corner townhouse combines luxury and convenience in a perfect way. Its privileged location, along with a variety of features and amenities, make it highly desirable. Whether you are looking for a family residence or a holiday shelter, this property promises an exceptional life experience.