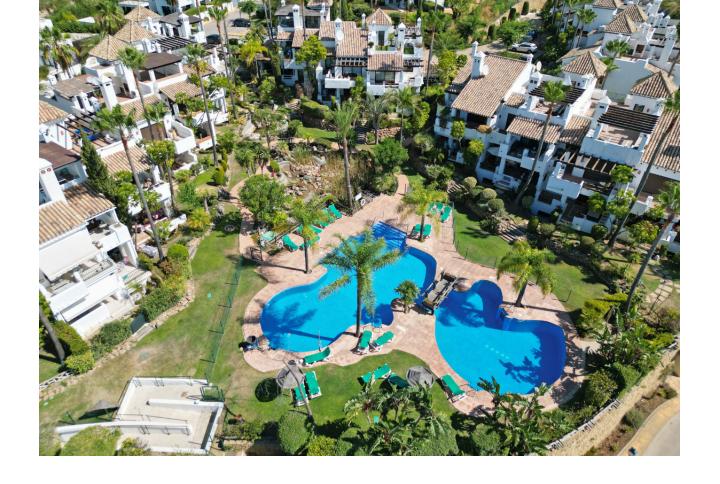

## Sales - House - Benahavís 895.000€

Benahavís House

Community: 4,800 EUR / year

4

4.5

354 m<sup>2</sup>

95 m<sup>2</sup>

Located in the exclusive URBANIZATION, this sophisticated corner townhouse offers an incomparable life experience. The property has three bedrooms plus an additional room that can become a bedroom and four bathrooms, providing a comfortable space for both families and guests. The communal pool and garden create a peaceful atmosphere ideal for relaxing and enjoying free time. In addition, the property includes a private garage, ensuring a comfortable and secure parking. This townhouse has a number of modern amenities designed to improve the quality of life. The air conditioning and central heating system ensures a pleasant temperature throughout the year, while the fully equipped kitchen and fully furnished interiors facilitate a smooth move. The property also has a private terrace, perfect to enjoy partial views of the sea and the golf course. The high-speed internet connection and Wi-Fi connectivity, together with a telephone line, meet all communication needs. The location of this house is really privileged. Located close to a variety of services, it offers easy access to shops, restaurants and schools. The gated community adds an additional level of security and tranquility. The proximity to golf courses makes it an ideal choice for lovers of this sport. The property is in excellent condition, ensuring that it meets the highest standards of quality and comfort. In short, this corner townhouse combines luxury and convenience in a perfect way. Its privileged location, along with a variety of features and amenities, make it highly desirable. Whether you are looking for a family residence or a holiday shelter, this property promises an exceptional life experience.