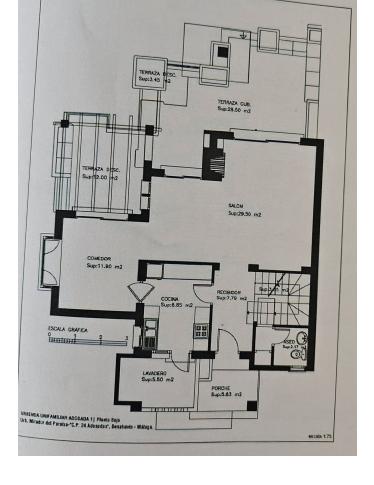

## Sales - House - Benahavís 895.000€

Benahavís House

Community: 4,800 EUR / year

4

4.5

354 m<sup>2</sup>

95 m<sup>2</sup>

Located in the exclusive URBANIZATION, this sophisticated corner townhouse offers an incomparable life experience. The property has three bedrooms plus an additional room that can become a bedroom and four bathrooms, providing a comfortable space for both families and guests. The communal pool and garden create a peaceful atmosphere ideal for relaxing and enjoying free time. In addition, the property includes a private garage, ensuring a comfortable and secure parking. This townhouse has a number of modern amenities designed to improve the quality of life. The air conditioning and central heating system ensures a pleasant temperature throughout the year, while the fully equipped kitchen and fully furnished interiors facilitate a smooth move. The property also has a private terrace, perfect to enjoy partial views of the sea and the golf course. The high-speed internet connection and Wi-Fi connectivity, together with a telephone line, meet all communication needs. The location of this house is really privileged. Located close to a variety of services, it offers easy access to shops, restaurants and schools. The gated community adds an additional level of security and tranquility. The proximity to golf courses makes it an ideal choice for lovers of this sport. The property is in excellent condition, ensuring that it meets the highest standards of quality and comfort. In short, this corner townhouse combines luxury and convenience in a perfect way. Its privileged location, along with a variety of features and amenities, make it highly desirable. Whether you are looking for a family residence or a holiday shelter, this property promises an exceptional life experience.