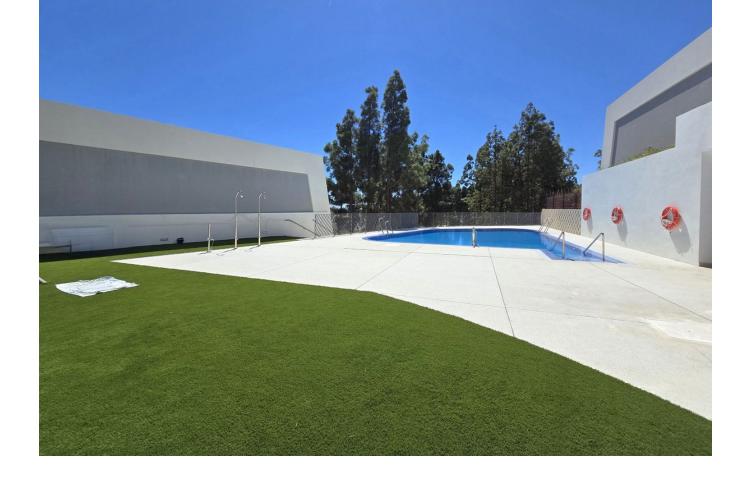

## Sales - House - El Chaparral 695.000€

El Chaparral House

Community: 2,292 EUR / year

3

2.5

149 m2

45 m<sup>2</sup>

BRAND NEW LUXURY SEMI-DETACHED HOUSE - An exclusive semi-detached house (never used) with private garden set in a contemporary architectural style complex nestled in the heart of El Chaparral pine wood. This luxury property offers well distributed interior spaces, on the ground floor: a separate WC and the living room, dining room and fully equipped Bosh kitchen merge into a large living space. The connection between outdoor and indoor spaces is perfect, with generous covered and uncovered terraces, the ideal place to relax and enjoy. Upstairs: 3 spacious bedrooms with fitted wardrobes and 2 bathrooms, one of which is en suite. This home has been finished to a very high standard. This property is in the heart of nature, on the front line of the golf course, in a peaceful area and close to everything. This exclusive resort-style complex offers everything you need to create a luxurious lifestyle with a state-of-the-art sports club offering fitness, wellness and social areas for your enjoyment. Airport: 25 min drive - La Cala de Mijas: 3 min drive - Fuengirola: 8 min drive - Puerto Banus: 25 min drive - Marbella: 20 min drive - Golf: 1 min drive - Beach: 5 min walk - Nearest bars & restaurants: 2 min walk - Shops: 3 min drive - Public transport: 4 min walk The property market on the Costa del Sol is regaining momentum and quality properties are selling faster. We recommend that if you see properties on our web page that interest you within your budget, that you contact us immediately. Our teams are constantly working to ensure that the descriptions and advertised prices of the properties on this web page are correct and up to date. However, the information contained on this web page is subject to possible errors and/or omissions and some of the properties may have changed price, or been previously sold or withdrawn from sale.