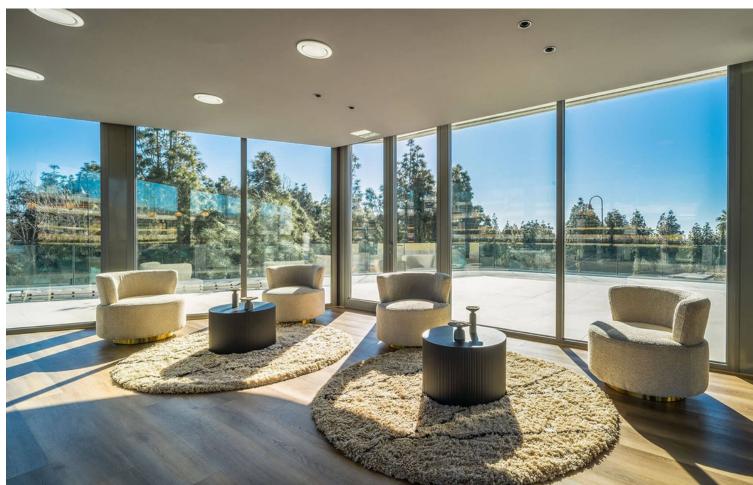

## Sales - House - El Chaparral 695.000€

El Chaparral House

Community: 2,292 EUR / year

3

2.5

149 m2

45 m<sup>2</sup>

BRAND NEW LUXURY SEMI-DETACHED HOUSE - An exclusive semi-detached house (never used) with private garden set in a contemporary architectural style complex nestled in the heart of El Chaparral pine wood. This luxury property offers well distributed interior spaces, on the ground floor: a separate WC and the living room, dining room and fully equipped Bosh kitchen merge into a large living space. The connection between outdoor and indoor spaces is perfect, with generous covered and uncovered terraces, the ideal place to relax and enjoy. Upstairs: 3 spacious bedrooms with fitted wardrobes and 2 bathrooms, one of which is en suite. This home has been finished to a very high standard. This property is in the heart of nature, on the front line of the golf course, in a peaceful area and close to everything. This exclusive resort-style complex offers everything you need to create a luxurious lifestyle with a state-of-the-art sports club offering fitness, wellness and social areas for your enjoyment. Airport: 25 min drive - La Cala de Mijas: 3 min drive - Fuengirola: 8 min drive - Puerto Banus: 25 min drive - Marbella: 20 min drive - Golf: 1 min drive - Beach: 5 min walk - Nearest bars & restaurants: 2 min walk - Shops: 3 min drive - Public transport: 4 min walk The property market on the Costa del Sol is regaining momentum and quality properties are selling faster. We recommend that if you see properties on our web page that interest you within your budget, that you contact us immediately. Our teams are constantly working to ensure that the descriptions and advertised prices of the properties on this web page are correct and up to date. However, the information contained on this web page is subject to possible errors and/or omissions and some of the properties may have changed price, or been previously sold or withdrawn from sale.