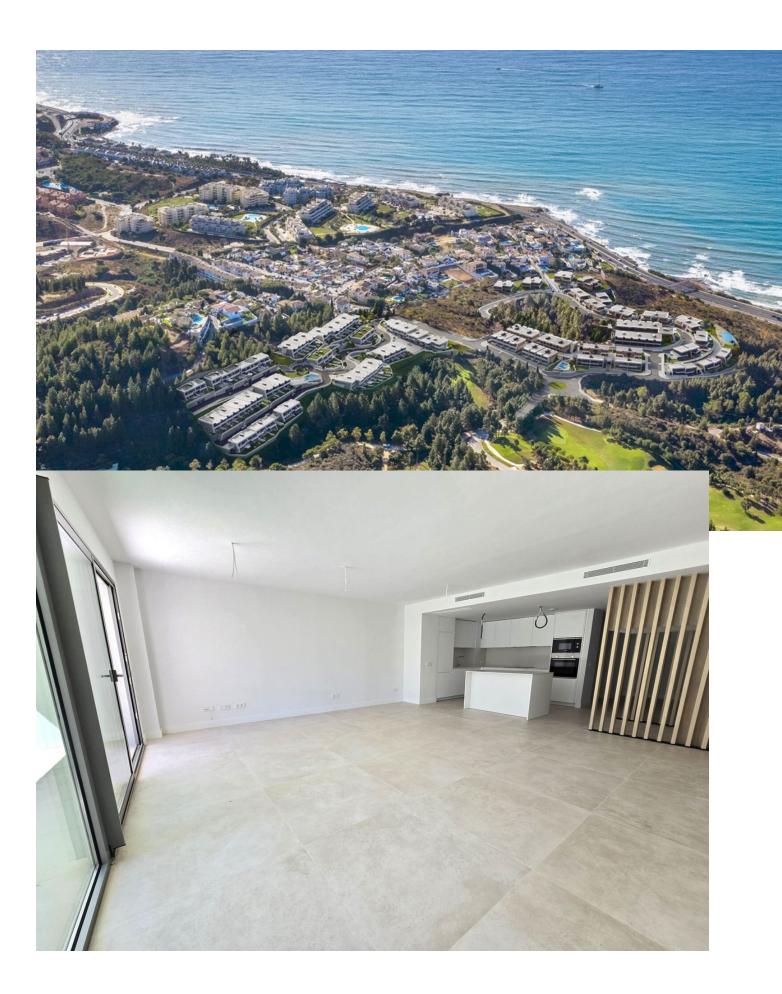

## Sales - House - El Chaparral 695.000€

El Chaparral House

Community: 2,292 EUR / year

3

2.5

149 m2

45 m<sup>2</sup>

BRAND NEW LUXURY SEMI-DETACHED HOUSE - An exclusive semi-detached house (never used) with private garden set in a contemporary architectural style complex nestled in the heart of El Chaparral pine wood. This luxury property offers well distributed interior spaces, on the ground floor: a separate WC and the living room, dining room and fully equipped Bosh kitchen merge into a large living space. The connection between outdoor and indoor spaces is perfect, with generous covered and uncovered terraces, the ideal place to relax and enjoy. Upstairs: 3 spacious bedrooms with fitted wardrobes and 2 bathrooms, one of which is en suite. This home has been finished to a very high standard. This property is in the heart of nature, on the front line of the golf course, in a peaceful area and close to everything. This exclusive resort-style complex offers everything you need to create a luxurious lifestyle with a state-of-the-art sports club offering fitness, wellness and social areas for your enjoyment. Airport: 25 min drive - La Cala de Mijas: 3 min drive - Fuengirola: 8 min drive - Puerto Banus: 25 min drive - Marbella: 20 min drive - Golf: 1 min drive - Beach: 5 min walk - Nearest bars & restaurants: 2 min walk - Shops: 3 min drive - Public transport: 4 min walk The property market on the Costa del Sol is regaining momentum and quality properties are selling faster. We recommend that if you see properties on our web page that interest you within your budget, that you contact us immediately. Our teams are constantly working to ensure that the descriptions and advertised prices of the properties on this web page are correct and up to date. However, the information contained on this web page is subject to possible errors and/or omissions and some of the properties may have changed price, or been previously sold or withdrawn from sale.