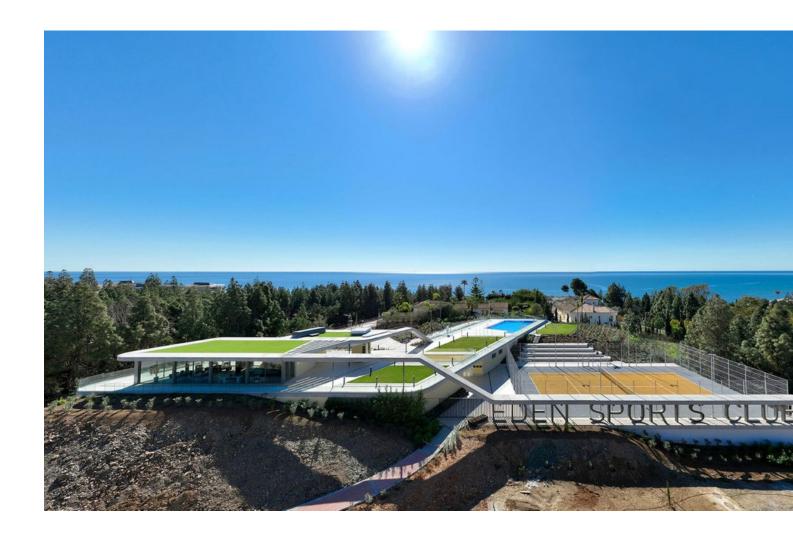

## Sales - House - El Chaparral 695.000€

El Chaparral House

Community: 2,292 EUR / year

3

2.5

149 m2

45 m<sup>2</sup>

BRAND NEW LUXURY SEMI-DETACHED HOUSE - An exclusive semi-detached house (never used) with private garden set in a contemporary architectural style complex nestled in the heart of El Chaparral pine wood. This luxury property offers well distributed interior spaces, on the ground floor: a separate WC and the living room, dining room and fully equipped Bosh kitchen merge into a large living space. The connection between outdoor and indoor spaces is perfect, with generous covered and uncovered terraces, the ideal place to relax and enjoy. Upstairs: 3 spacious bedrooms with fitted wardrobes and 2 bathrooms, one of which is en suite. This home has been finished to a very high standard. This property is in the heart of nature, on the front line of the golf course, in a peaceful area and close to everything. This exclusive resort-style complex offers everything you need to create a luxurious lifestyle with a state-of-the-art sports club offering fitness, wellness and social areas for your enjoyment. Airport: 25 min drive - La Cala de Mijas: 3 min drive - Fuengirola: 8 min drive - Puerto Banus: 25 min drive - Marbella: 20 min drive - Golf: 1 min drive - Beach: 5 min walk - Nearest bars & restaurants: 2 min walk - Shops: 3 min drive - Public transport: 4 min walk The property market on the Costa del Sol is regaining momentum and quality properties are selling faster. We recommend that if you see properties on our web page that interest you within your budget, that you contact us immediately. Our teams are constantly working to ensure that the descriptions and advertised prices of the properties on this web page are correct and up to date. However, the information contained on this web page is subject to possible errors and/or omissions and some of the properties may have changed price, or been previously sold or withdrawn from sale.