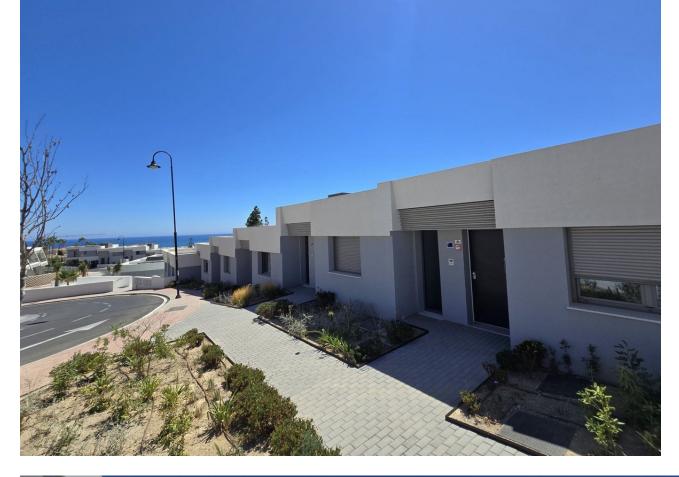

## Sales - House - El Chaparral 695.000€

El Chaparral House

Community: 2,292 EUR / year

3

2.5

149 m2

45 m<sup>2</sup>

BRAND NEW LUXURY SEMI-DETACHED HOUSE - An exclusive semi-detached house (never used) with private garden set in a contemporary architectural style complex nestled in the heart of El Chaparral pine wood. This luxury property offers well distributed interior spaces, on the ground floor: a separate WC and the living room, dining room and fully equipped Bosh kitchen merge into a large living space. The connection between outdoor and indoor spaces is perfect, with generous covered and uncovered terraces, the ideal place to relax and enjoy. Upstairs: 3 spacious bedrooms with fitted wardrobes and 2 bathrooms, one of which is en suite. This home has been finished to a very high standard. This property is in the heart of nature, on the front line of the golf course, in a peaceful area and close to everything. This exclusive resort-style complex offers everything you need to create a luxurious lifestyle with a state-of-the-art sports club offering fitness, wellness and social areas for your enjoyment. Airport: 25 min drive - La Cala de Mijas: 3 min drive - Fuengirola: 8 min drive - Puerto Banus: 25 min drive - Marbella: 20 min drive - Golf: 1 min drive - Beach: 5 min walk - Nearest bars & restaurants: 2 min walk - Shops: 3 min drive - Public transport: 4 min walk The property market on the Costa del Sol is regaining momentum and quality properties are selling faster. We recommend that if you see properties on our web page that interest you within your budget, that you contact us immediately. Our teams are constantly working to ensure that the descriptions and advertised prices of the properties on this web page are correct and up to date. However, the information contained on this web page is subject to possible errors and/or omissions and some of the properties may have changed price, or been previously sold or withdrawn from sale.