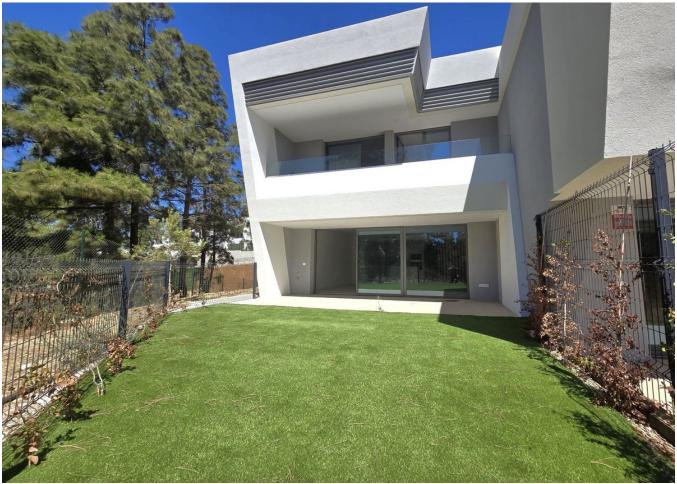

## Sales - House - El Chaparral 695.000€

El Chaparral House

Community: 2,292 EUR / year

3

2.5

149 m2

45 m<sup>2</sup>

BRAND NEW LUXURY SEMI-DETACHED HOUSE - An exclusive semi-detached house (never used) with private garden set in a contemporary architectural style complex nestled in the heart of El Chaparral pine wood. This luxury property offers well distributed interior spaces, on the ground floor: a separate WC and the living room, dining room and fully equipped Bosh kitchen merge into a large living space. The connection between outdoor and indoor spaces is perfect, with generous covered and uncovered terraces, the ideal place to relax and enjoy. Upstairs: 3 spacious bedrooms with fitted wardrobes and 2 bathrooms, one of which is en suite. This home has been finished to a very high standard. This property is in the heart of nature, on the front line of the golf course, in a peaceful area and close to everything. This exclusive resort-style complex offers everything you need to create a luxurious lifestyle with a state-of-the-art sports club offering fitness, wellness and social areas for your enjoyment. Airport: 25 min drive - La Cala de Mijas: 3 min drive - Fuengirola: 8 min drive - Puerto Banus: 25 min drive - Marbella: 20 min drive - Golf: 1 min drive - Beach: 5 min walk - Nearest bars & restaurants: 2 min walk - Shops: 3 min drive - Public transport: 4 min walk The property market on the Costa del Sol is regaining momentum and quality properties are selling faster. We recommend that if you see properties on our web page that interest you within your budget, that you contact us immediately. Our teams are constantly working to ensure that the descriptions and advertised prices of the properties on this web page are correct and up to date. However, the information contained on this web page is subject to possible errors and/or omissions and some of the properties may have changed price, or been previously sold or withdrawn from sale.