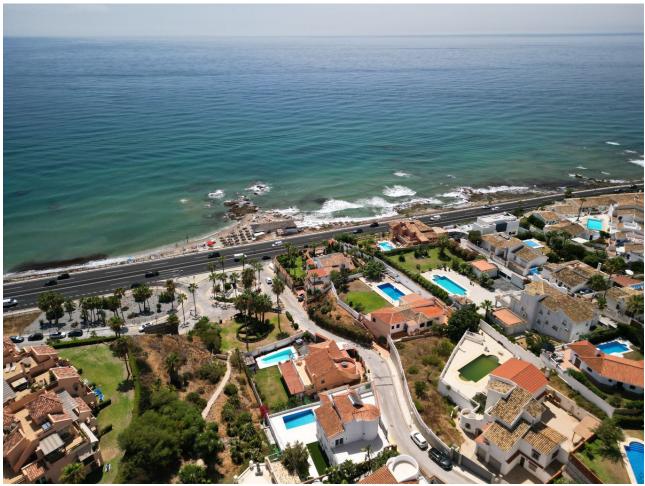

## Sales - House - El Faro 1.149.000€

El Faro House

4

5

217 m2

456 m2

Located in the prestigious area of El Faro, Mijas Costa, this fully refurbished villa offers a luxurious lifestyle with spectacular sea views. With a well-thought-out layout and high-quality finishes, this property is ideal for those seeking a modern and elegant home on the coast. On the main floor, the villa features two spacious bedrooms, a full bathroom, a contemporary open-plan kitchen, and a bright living room that opens onto a large terrace with stunning sea views, perfect for enjoying relaxing moments outdoors. The upper floor houses the master bedroom with an en-suite bathroom and walk-in closet, as well as a private terrace with panoramic sea views, providing an intimate and exclusive retreat. The villa's basement has been transformed into an independent apartment with two bedrooms and two bathrooms, ideal for guests or as additional space for the family. The private garden is a true oasis, with a pool for refreshing swims and meticulously maintained green areas. Additionally, in the garden, there is a small two-story studio that offers multiple possibilities: it can be converted into a gym, an art studio, or a small independent studio. The villa also features a garage, providing convenience and security for vehicles. This property is a unique opportunity to live in a luxurious environment, with all the amenities and an unbeatable location in Mijas Costa.