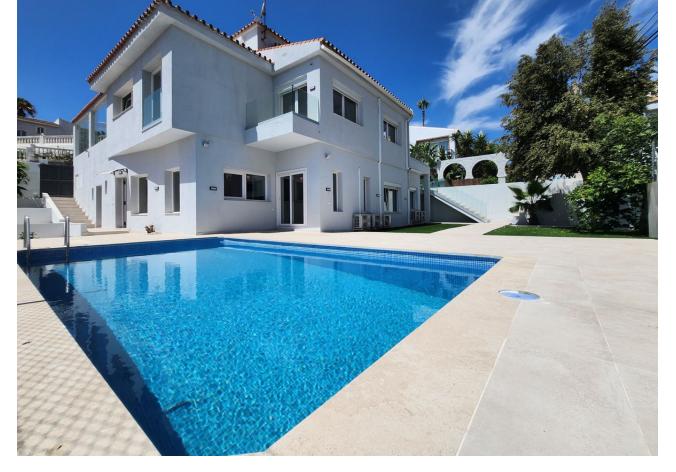

## Sales - House - El Faro 1.149.000€

El Faro House

4

5

217 m2

456 m2

Located in the prestigious area of El Faro, Mijas Costa, this fully refurbished villa offers a luxurious lifestyle with spectacular sea views. With a well-thought-out layout and high-quality finishes, this property is ideal for those seeking a modern and elegant home on the coast. On the main floor, the villa features two spacious bedrooms, a full bathroom, a contemporary open-plan kitchen, and a bright living room that opens onto a large terrace with stunning sea views, perfect for enjoying relaxing moments outdoors. The upper floor houses the master bedroom with an en-suite bathroom and walk-in closet, as well as a private terrace with panoramic sea views, providing an intimate and exclusive retreat. The villa's basement has been transformed into an independent apartment with two bedrooms and two bathrooms, ideal for guests or as additional space for the family. The private garden is a true oasis, with a pool for refreshing swims and meticulously maintained green areas. Additionally, in the garden, there is a small two-story studio that offers multiple possibilities: it can be converted into a gym, an art studio, or a small independent studio. The villa also features a garage, providing convenience and security for vehicles. This property is a unique opportunity to live in a luxurious environment, with all the amenities and an unbeatable location in Mijas Costa.