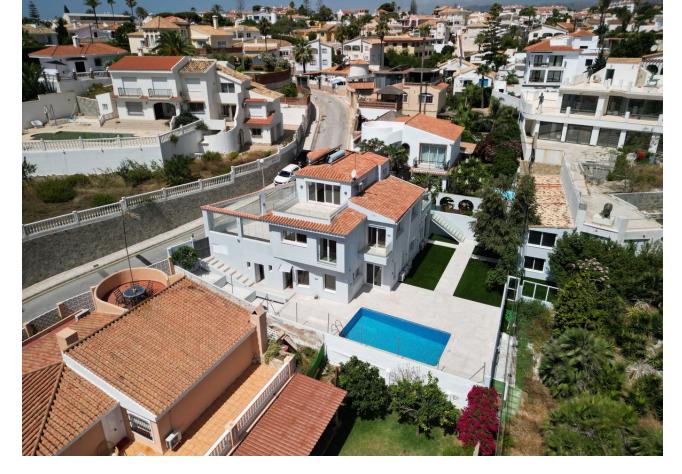

## Sales - House - El Faro 1.149.000€

El Faro House

4

5

217 m2

456 m2

Located in the prestigious area of El Faro, Mijas Costa, this fully refurbished villa offers a luxurious lifestyle with spectacular sea views. With a well-thought-out layout and high-quality finishes, this property is ideal for those seeking a modern and elegant home on the coast. On the main floor, the villa features two spacious bedrooms, a full bathroom, a contemporary open-plan kitchen, and a bright living room that opens onto a large terrace with stunning sea views, perfect for enjoying relaxing moments outdoors. The upper floor houses the master bedroom with an en-suite bathroom and walk-in closet, as well as a private terrace with panoramic sea views, providing an intimate and exclusive retreat. The villa's basement has been transformed into an independent apartment with two bedrooms and two bathrooms, ideal for guests or as additional space for the family. The private garden is a true oasis, with a pool for refreshing swims and meticulously maintained green areas. Additionally, in the garden, there is a small two-story studio that offers multiple possibilities: it can be converted into a gym, an art studio, or a small independent studio. The villa also features a garage, providing convenience and security for vehicles. This property is a unique opportunity to live in a luxurious environment, with all the amenities and an unbeatable location in Mijas Costa.