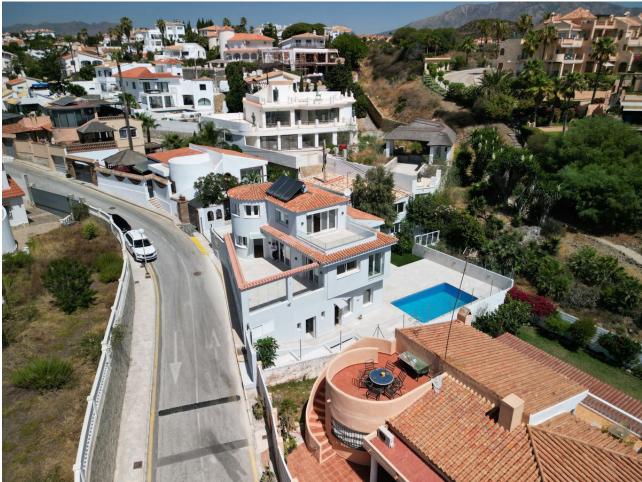

## Sales - House - El Faro 1.149.000€

El Faro House

4

5

217 m2

456 m2

Located in the prestigious area of El Faro, Mijas Costa, this fully refurbished villa offers a luxurious lifestyle with spectacular sea views. With a well-thought-out layout and high-quality finishes, this property is ideal for those seeking a modern and elegant home on the coast. On the main floor, the villa features two spacious bedrooms, a full bathroom, a contemporary open-plan kitchen, and a bright living room that opens onto a large terrace with stunning sea views, perfect for enjoying relaxing moments outdoors. The upper floor houses the master bedroom with an en-suite bathroom and walk-in closet, as well as a private terrace with panoramic sea views, providing an intimate and exclusive retreat. The villa's basement has been transformed into an independent apartment with two bedrooms and two bathrooms, ideal for guests or as additional space for the family. The private garden is a true oasis, with a pool for refreshing swims and meticulously maintained green areas. Additionally, in the garden, there is a small two-story studio that offers multiple possibilities: it can be converted into a gym, an art studio, or a small independent studio. The villa also features a garage, providing convenience and security for vehicles. This property is a unique opportunity to live in a luxurious environment, with all the amenities and an unbeatable location in Mijas Costa.