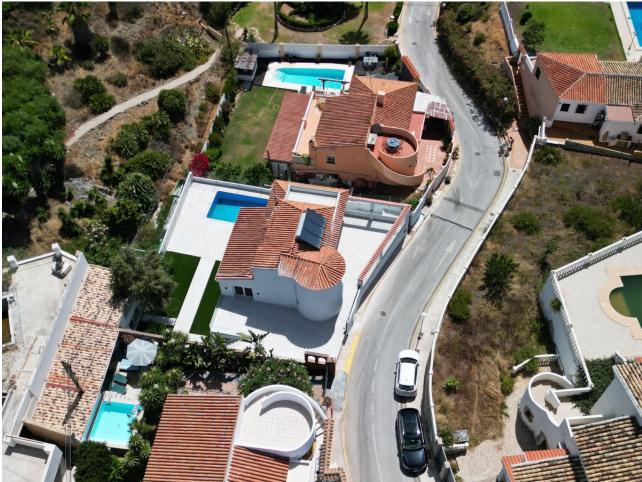

## Sales - House - El Faro 1.149.000€

El Faro House

4

5

217 m2

456 m2

Located in the prestigious area of El Faro, Mijas Costa, this fully refurbished villa offers a luxurious lifestyle with spectacular sea views. With a well-thought-out layout and high-quality finishes, this property is ideal for those seeking a modern and elegant home on the coast. On the main floor, the villa features two spacious bedrooms, a full bathroom, a contemporary open-plan kitchen, and a bright living room that opens onto a large terrace with stunning sea views, perfect for enjoying relaxing moments outdoors. The upper floor houses the master bedroom with an en-suite bathroom and walk-in closet, as well as a private terrace with panoramic sea views, providing an intimate and exclusive retreat. The villa's basement has been transformed into an independent apartment with two bedrooms and two bathrooms, ideal for guests or as additional space for the family. The private garden is a true oasis, with a pool for refreshing swims and meticulously maintained green areas. Additionally, in the garden, there is a small two-story studio that offers multiple possibilities: it can be converted into a gym, an art studio, or a small independent studio. The villa also features a garage, providing convenience and security for vehicles. This property is a unique opportunity to live in a luxurious environment, with all the amenities and an unbeatable location in Mijas Costa.