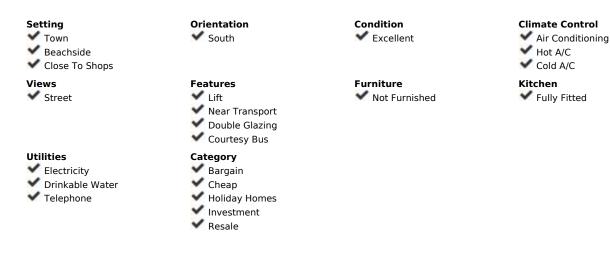

## Sales - Apartment - Torremolinos 179.000€

Torremolinos Apartment

2

1

60 m2

\*Unique Opportunity in the Heart of Torremolinos! \* We present this spectacular brand new apartment, located in the center of Torremolinos, a few meters from the emblematic Plaza Costa del Sol and the lively Calle San Miguel. This property is ideal both for those looking for a regular home and for those interested in a high-profit investment. With 60 m² built, this apartment offers the flexibility of being delivered as a loft, with one or two bedrooms, without changing the price. The location is unbeatable: you will have access to all the necessary services without needing a vehicle. Just a short walk away you will find the train station, taxi and bus stops, as well as a variety of shops, cafes, bars and restaurants. In addition, the best beaches in the province are within walking distance, which will allow you to enjoy the sea and the sun at any time. The apartment, located on the first floor of a building with an elevator and facing south, has air conditioning and heating via a hot/cold pump. Although it is a second-hand property built in 1974, it has been completely renovated, including electricity, plumbing, smooth walls and double-glazed windows and ready to move into, including a full kitchen with appliances. Do not miss the opportunity to visit this property without obligation. Contact us to schedule a visit and discover all the advantages that this apartment has to offer. Your new home in Torremolinos is waiting for you! In compliance with RD of the Junta de Andalucía 218/2005 of October 11, consumers are informed that the indicated prices do not include the expenses derived from the purchase of real estate according to current laws, (ITP, notarial expenses. etc.). There are no real estate brokerage fees additional to the sale price.