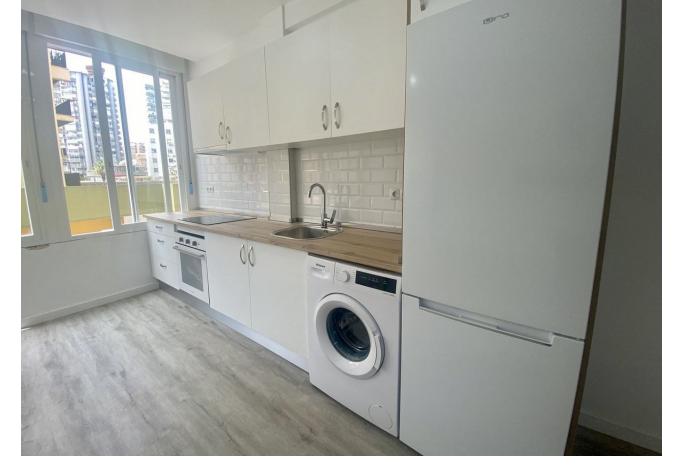

## Sales - Apartment - Torremolinos 179.000€

Torremolinos Apartment

2

1

60 m2

\*Unique Opportunity in the Heart of Torremolinos! \* We present this spectacular brand new apartment, located in the center of Torremolinos, a few meters from the emblematic Plaza Costa del Sol and the lively Calle San Miguel. This property is ideal both for those looking for a regular home and for those interested in a high-profit investment. With 60 m² built, this apartment offers the flexibility of being delivered as a loft, with one or two bedrooms, without changing the price. The location is unbeatable: you will have access to all the necessary services without needing a vehicle. Just a short walk away you will find the train station, taxi and bus stops, as well as a variety of shops, cafes, bars and restaurants. In addition, the best beaches in the province are within walking distance, which will allow you to enjoy the sea and the sun at any time. The apartment, located on the first floor of a building with an elevator and facing south, has air conditioning and heating via a hot/cold pump. Although it is a second-hand property built in 1974, it has been completely renovated, including electricity, plumbing, smooth walls and double-glazed windows and ready to move into, including a full kitchen with appliances. Do not miss the opportunity to visit this property without obligation. Contact us to schedule a visit and discover all the advantages that this apartment has to offer. Your new home in Torremolinos is waiting for you! In compliance with RD of the Junta de Andalucía 218/2005 of October 11, consumers are informed that the indicated prices do not include the expenses derived from the purchase of real estate according to current laws, (ITP, notarial expenses. etc.). There are no real estate brokerage fees additional to the sale price.