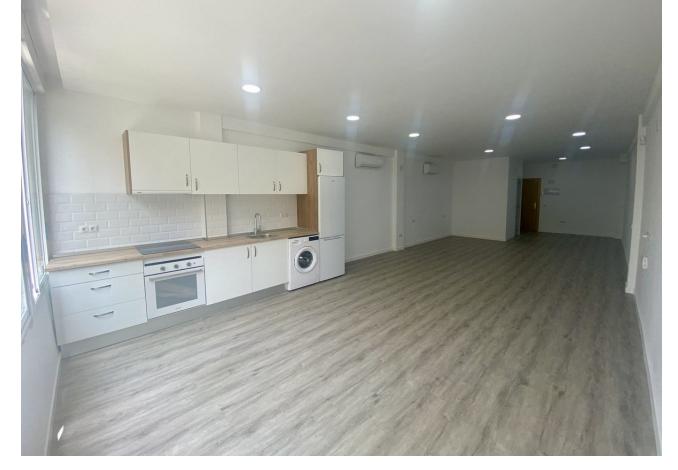

## Sales - Apartment - Torremolinos 179.000€

Torremolinos Apartment

2

1

60 m2

\*Unique Opportunity in the Heart of Torremolinos! \* We present this spectacular brand new apartment, located in the center of Torremolinos, a few meters from the emblematic Plaza Costa del Sol and the lively Calle San Miguel. This property is ideal both for those looking for a regular home and for those interested in a high-profit investment. With 60 m² built, this apartment offers the flexibility of being delivered as a loft, with one or two bedrooms, without changing the price. The location is unbeatable: you will have access to all the necessary services without needing a vehicle. Just a short walk away you will find the train station, taxi and bus stops, as well as a variety of shops, cafes, bars and restaurants. In addition, the best beaches in the province are within walking distance, which will allow you to enjoy the sea and the sun at any time. The apartment, located on the first floor of a building with an elevator and facing south, has air conditioning and heating via a hot/cold pump. Although it is a second-hand property built in 1974, it has been completely renovated, including electricity, plumbing, smooth walls and double-glazed windows and ready to move into, including a full kitchen with appliances. Do not miss the opportunity to visit this property without obligation. Contact us to schedule a visit and discover all the advantages that this apartment has to offer. Your new home in Torremolinos is waiting for you! In compliance with RD of the Junta de Andalucía 218/2005 of October 11, consumers are informed that the indicated prices do not include the expenses derived from the purchase of real estate according to current laws, (ITP, notarial expenses. etc.). There are no real estate brokerage fees additional to the sale price.