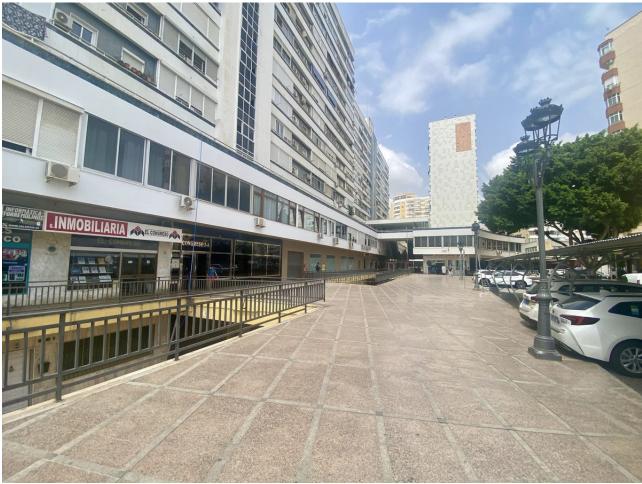

## Sales - Apartment - Torremolinos 179.000€

Torremolinos Apartment

2

1

60 m2

\*Unique Opportunity in the Heart of Torremolinos! \* We present this spectacular brand new apartment, located in the center of Torremolinos, a few meters from the emblematic Plaza Costa del Sol and the lively Calle San Miguel. This property is ideal both for those looking for a regular home and for those interested in a high-profit investment. With 60 m² built, this apartment offers the flexibility of being delivered as a loft, with one or two bedrooms, without changing the price. The location is unbeatable: you will have access to all the necessary services without needing a vehicle. Just a short walk away you will find the train station, taxi and bus stops, as well as a variety of shops, cafes, bars and restaurants. In addition, the best beaches in the province are within walking distance, which will allow you to enjoy the sea and the sun at any time. The apartment, located on the first floor of a building with an elevator and facing south, has air conditioning and heating via a hot/cold pump. Although it is a second-hand property built in 1974, it has been completely renovated, including electricity, plumbing, smooth walls and double-glazed windows and ready to move into, including a full kitchen with appliances. Do not miss the opportunity to visit this property without obligation. Contact us to schedule a visit and discover all the advantages that this apartment has to offer. Your new home in Torremolinos is waiting for you! In compliance with RD of the Junta de Andalucía 218/2005 of October 11, consumers are informed that the indicated prices do not include the expenses derived from the purchase of real estate according to current laws, (ITP, notarial expenses. etc.). There are no real estate brokerage fees additional to the sale price.