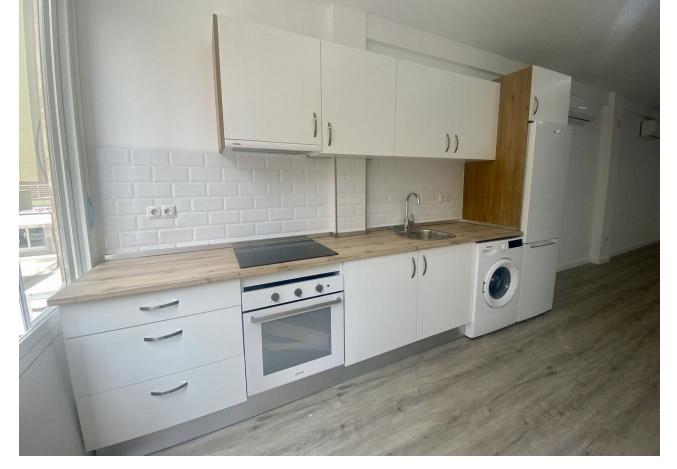

## Sales - Apartment - Torremolinos 179.000€

Torremolinos Apartment

2

1

60 m2

\*Unique Opportunity in the Heart of Torremolinos! \* We present this spectacular brand new apartment, located in the center of Torremolinos, a few meters from the emblematic Plaza Costa del Sol and the lively Calle San Miguel. This property is ideal both for those looking for a regular home and for those interested in a high-profit investment. With 60 m² built, this apartment offers the flexibility of being delivered as a loft, with one or two bedrooms, without changing the price. The location is unbeatable: you will have access to all the necessary services without needing a vehicle. Just a short walk away you will find the train station, taxi and bus stops, as well as a variety of shops, cafes, bars and restaurants. In addition, the best beaches in the province are within walking distance, which will allow you to enjoy the sea and the sun at any time. The apartment, located on the first floor of a building with an elevator and facing south, has air conditioning and heating via a hot/cold pump. Although it is a second-hand property built in 1974, it has been completely renovated, including electricity, plumbing, smooth walls and double-glazed windows and ready to move into, including a full kitchen with appliances. Do not miss the opportunity to visit this property without obligation. Contact us to schedule a visit and discover all the advantages that this apartment has to offer. Your new home in Torremolinos is waiting for you! In compliance with RD of the Junta de Andalucía 218/2005 of October 11, consumers are informed that the indicated prices do not include the expenses derived from the purchase of real estate according to current laws, (ITP, notarial expenses. etc.). There are no real estate brokerage fees additional to the sale price.