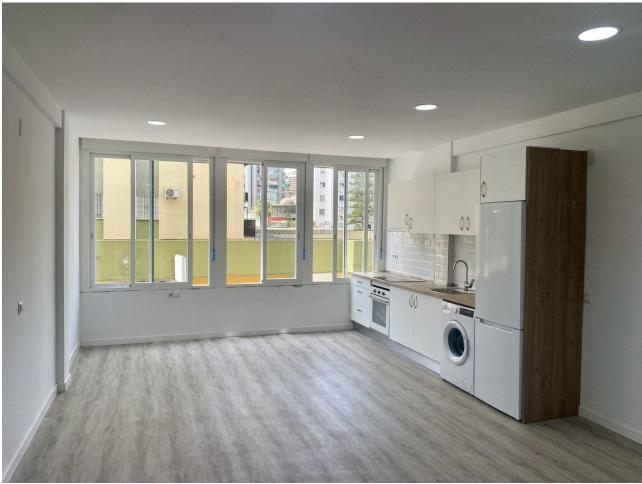

## Sales - Apartment - Torremolinos 179.000€

Torremolinos Apartment

2

1

60 m2

\*Unique Opportunity in the Heart of Torremolinos! \* We present this spectacular brand new apartment, located in the center of Torremolinos, a few meters from the emblematic Plaza Costa del Sol and the lively Calle San Miguel. This property is ideal both for those looking for a regular home and for those interested in a high-profit investment. With 60 m² built, this apartment offers the flexibility of being delivered as a loft, with one or two bedrooms, without changing the price. The location is unbeatable: you will have access to all the necessary services without needing a vehicle. Just a short walk away you will find the train station, taxi and bus stops, as well as a variety of shops, cafes, bars and restaurants. In addition, the best beaches in the province are within walking distance, which will allow you to enjoy the sea and the sun at any time. The apartment, located on the first floor of a building with an elevator and facing south, has air conditioning and heating via a hot/cold pump. Although it is a second-hand property built in 1974, it has been completely renovated, including electricity, plumbing, smooth walls and double-glazed windows and ready to move into, including a full kitchen with appliances. Do not miss the opportunity to visit this property without obligation. Contact us to schedule a visit and discover all the advantages that this apartment has to offer. Your new home in Torremolinos is waiting for you! In compliance with RD of the Junta de Andalucía 218/2005 of October 11, consumers are informed that the indicated prices do not include the expenses derived from the purchase of real estate according to current laws, (ITP, notarial expenses. etc.). There are no real estate brokerage fees additional to the sale price.