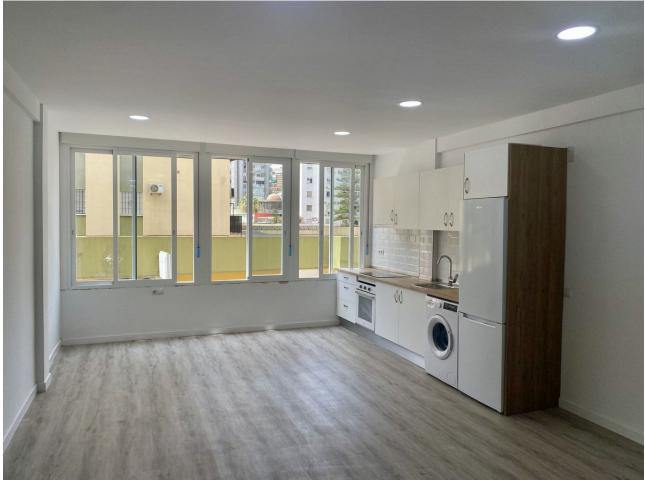

## Sales - Apartment - Torremolinos 179.000€

Torremolinos Apartment

2

1

60 m2

\*Unique Opportunity in the Heart of Torremolinos! \* We present this spectacular brand new apartment, located in the center of Torremolinos, a few meters from the emblematic Plaza Costa del Sol and the lively Calle San Miguel. This property is ideal both for those looking for a regular home and for those interested in a high-profit investment. With 60 m² built, this apartment offers the flexibility of being delivered as a loft, with one or two bedrooms, without changing the price. The location is unbeatable: you will have access to all the necessary services without needing a vehicle. Just a short walk away you will find the train station, taxi and bus stops, as well as a variety of shops, cafes, bars and restaurants. In addition, the best beaches in the province are within walking distance, which will allow you to enjoy the sea and the sun at any time. The apartment, located on the first floor of a building with an elevator and facing south, has air conditioning and heating via a hot/cold pump. Although it is a second-hand property built in 1974, it has been completely renovated, including electricity, plumbing, smooth walls and double-glazed windows and ready to move into, including a full kitchen with appliances. Do not miss the opportunity to visit this property without obligation. Contact us to schedule a visit and discover all the advantages that this apartment has to offer. Your new home in Torremolinos is waiting for you! In compliance with RD of the Junta de Andalucía 218/2005 of October 11, consumers are informed that the indicated prices do not include the expenses derived from the purchase of real estate according to current laws, (ITP, notarial expenses. etc.). There are no real estate brokerage fees additional to the sale price.