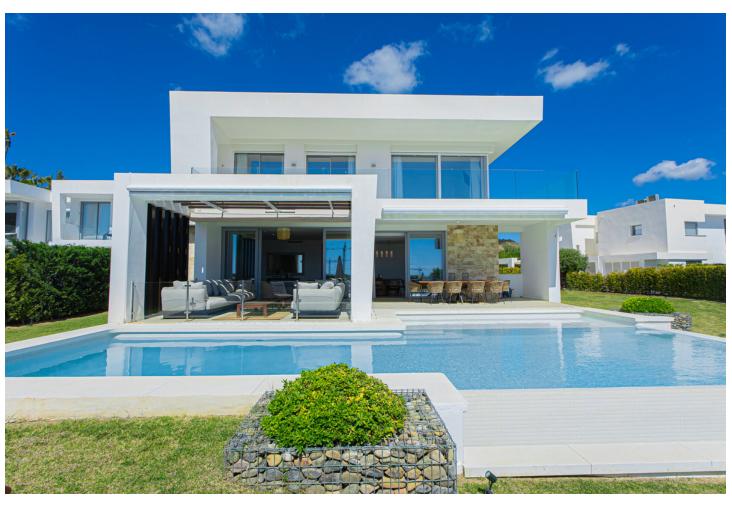

## Sales - House - Santa Clara 2.690.000€

Santa Clara House

Community: 6,360 EUR / year IBI: 2,953 EUR / year

4

3

514 m<sup>2</sup>

785 m<sub>2</sub>

Nestled in the heart of Marbella East and overlooking stunning golf courses, Icon The Residences is an exclusive urban development featuring 24 luxurious detached villas. Designed by the renowned Gonzalez & Jacobson studio, these villas offer a prime location, impeccable architecture, and top-notch amenities, all within a privileged setting. The community provides 24-hour security with state-of-the-art AI high-speed cameras and entrance video surveillance. The security booth is conveniently located next to the property. This exquisite southwest-facing villa features four bedrooms, three full bathrooms, and a guest toilet. The ground floor welcomes you with a charming entrance hall, a spacious living-dining area seamlessly connected to an open-plan kitchen, a guest bedroom with an ensuite bathroom, and an additional guest toilet. The living room grants direct access to the private garden, which boasts an infinity pool and breathtaking views of the golf course. On the upper floor, you'll find the master bedroom suite, another guest bedroom, and a second bathroom. Located next to Marbella's finest beaches with clear waters and fine sand, this property is perfect for enjoying a day of sun and sea on a beach hammock while experiencing the epitome of luxury living amidst the beauty of Marbella's landscape. The best beach bars in Marbella, such as La Cabane, Casanis, Nosso, Bono, and Dune, are all within walking distance.