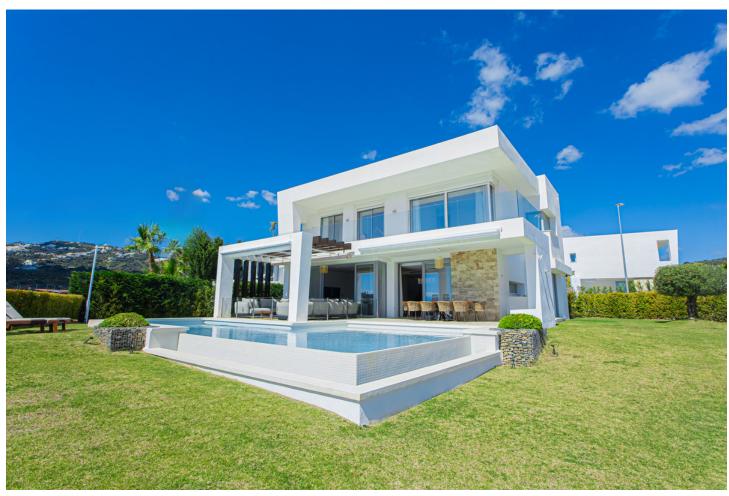

## Sales - House - Santa Clara 2.690.000€

Santa Clara House

Community: 6,360 EUR / year IBI: 2,953 EUR / year

4

3

514 m<sup>2</sup>

785 m<sub>2</sub>

Nestled in the heart of Marbella East and overlooking stunning golf courses, Icon The Residences is an exclusive urban development featuring 24 luxurious detached villas. Designed by the renowned Gonzalez & Jacobson studio, these villas offer a prime location, impeccable architecture, and top-notch amenities, all within a privileged setting. The community provides 24-hour security with state-of-the-art AI high-speed cameras and entrance video surveillance. The security booth is conveniently located next to the property. This exquisite southwest-facing villa features four bedrooms, three full bathrooms, and a guest toilet. The ground floor welcomes you with a charming entrance hall, a spacious living-dining area seamlessly connected to an open-plan kitchen, a guest bedroom with an ensuite bathroom, and an additional guest toilet. The living room grants direct access to the private garden, which boasts an infinity pool and breathtaking views of the golf course. On the upper floor, you'll find the master bedroom suite, another guest bedroom, and a second bathroom. Located next to Marbella's finest beaches with clear waters and fine sand, this property is perfect for enjoying a day of sun and sea on a beach hammock while experiencing the epitome of luxury living amidst the beauty of Marbella's landscape. The best beach bars in Marbella, such as La Cabane, Casanis, Nosso, Bono, and Dune, are all within walking distance.