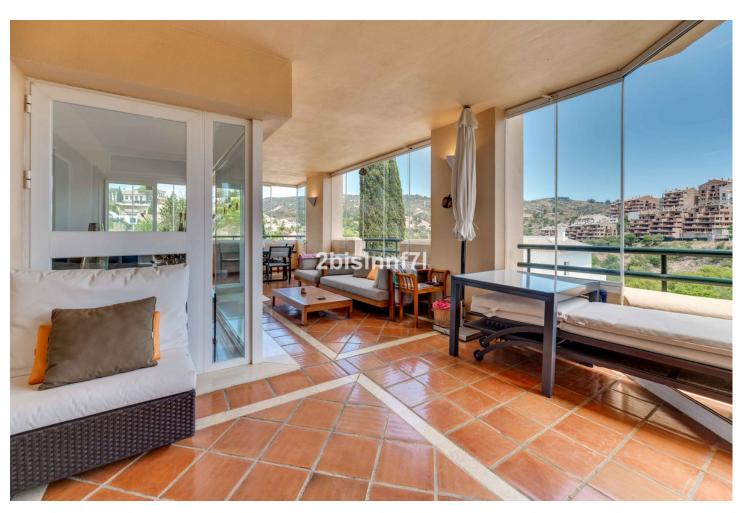

## Sales - Apartment - Elviria 540.000€

Elviria Apartment

Community: 3,624 EUR / year IBI: 1,018 EUR / year Rubbish: 185 EUR / year

3

2

166 m2

Spacious 3-bedroom middle floor apartment for sale in Las Terrazas de Santa María Golf, Elviria Welcome to this charming apartment in Elviria! This spacious and bright middle floor apartment, located parallel to Elviria's renowned golf course, offers the perfect blend of comfort and elegance. Boasting 166 m<sup>2</sup> of built area, this property features 3 large bedrooms and 2 well-equipped bathrooms, making it ideal for families or rental purposes. Step inside to a cozy entrance hall that leads to an outstanding ample living room with several seating areas, seamlessly adjoined to a dining area. The floor-to-ceiling windows flood the space with natural light and provide breathtaking views of the surrounding countryside and mountains. The large covered terrace, equipped with glass curtains, is perfect for year-round enjoyment. The upgraded kitchen is a chef's delight, featuring modern high-standard appliances and a convenient utility room. Each bedroom comes with double size beds and fitted wardrobes, ensuring ample storage space. The main bedroom has direct access to the terrace and benefits of an en-suite bathroom. The apartment is furnished with a modern design and exquisite taste. Additional features include a large parking space with easy access from the street, a storage room, and a communal swimming pool. Built in 2001 and in perfect condition, this first-floor exterior apartment also benefits from lift access Elviria centre is just 25 min away by walk, or five-minute drive with all kind of amenities such as restaurants, bars, supermarket, pharmacies, hair salon and medical centres. Santa María Golf Course and Greenlife Golf Club are just around the corner! The sandy beaches of Elviria are a short drive away too. Marbella is just 12 minutes' drive, such as Fuengirola. Ideal as permanent or holiday residence Contact us today to schedule a viewing!