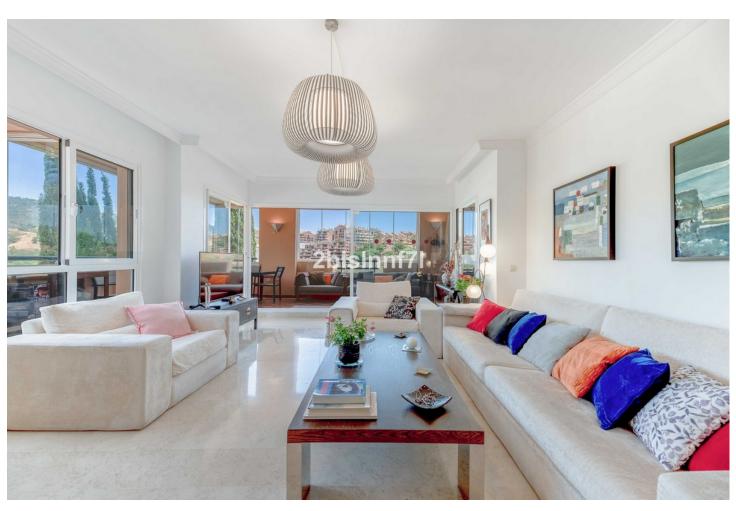

## Sales - Apartment - Elviria 540.000€

Elviria Apartment

Community: 3,624 EUR / year IBI: 1,018 EUR / year Rubbish: 185 EUR / year

3

2

166 m2

Spacious 3-bedroom middle floor apartment for sale in Las Terrazas de Santa María Golf, Elviria Welcome to this charming apartment in Elviria! This spacious and bright middle floor apartment, located parallel to Elviria's renowned golf course, offers the perfect blend of comfort and elegance. Boasting 166 m<sup>2</sup> of built area, this property features 3 large bedrooms and 2 well-equipped bathrooms, making it ideal for families or rental purposes. Step inside to a cozy entrance hall that leads to an outstanding ample living room with several seating areas, seamlessly adjoined to a dining area. The floor-to-ceiling windows flood the space with natural light and provide breathtaking views of the surrounding countryside and mountains. The large covered terrace, equipped with glass curtains, is perfect for year-round enjoyment. The upgraded kitchen is a chef's delight, featuring modern high-standard appliances and a convenient utility room. Each bedroom comes with double size beds and fitted wardrobes, ensuring ample storage space. The main bedroom has direct access to the terrace and benefits of an en-suite bathroom. The apartment is furnished with a modern design and exquisite taste. Additional features include a large parking space with easy access from the street, a storage room, and a communal swimming pool. Built in 2001 and in perfect condition, this first-floor exterior apartment also benefits from lift access Elviria centre is just 25 min away by walk, or five-minute drive with all kind of amenities such as restaurants, bars, supermarket, pharmacies, hair salon and medical centres. Santa María Golf Course and Greenlife Golf Club are just around the corner! The sandy beaches of Elviria are a short drive away too. Marbella is just 12 minutes' drive, such as Fuengirola. Ideal as permanent or holiday residence Contact us today to schedule a viewing!