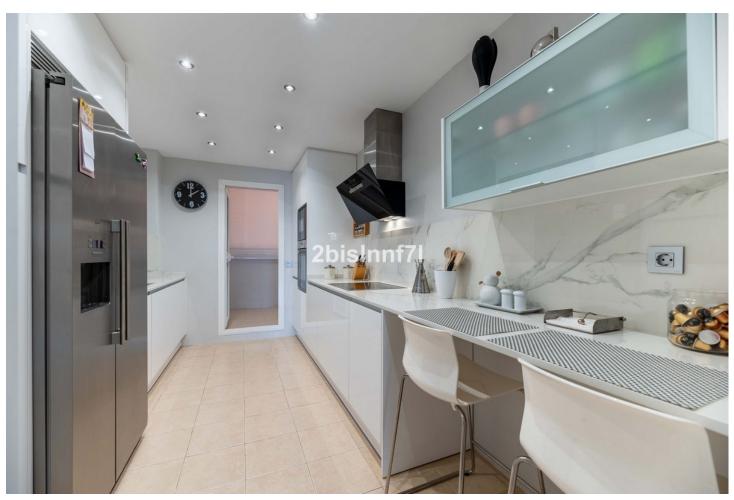

## Sales - Apartment - Elviria 540.000€

Elviria Apartment

Community: 3,624 EUR / year IBI: 1,018 EUR / year Rubbish: 185 EUR / year

3

2

166 m2

Spacious 3-bedroom middle floor apartment for sale in Las Terrazas de Santa María Golf, Elviria Welcome to this charming apartment in Elviria! This spacious and bright middle floor apartment, located parallel to Elviria's renowned golf course, offers the perfect blend of comfort and elegance. Boasting 166 m<sup>2</sup> of built area, this property features 3 large bedrooms and 2 well-equipped bathrooms, making it ideal for families or rental purposes. Step inside to a cozy entrance hall that leads to an outstanding ample living room with several seating areas, seamlessly adjoined to a dining area. The floor-to-ceiling windows flood the space with natural light and provide breathtaking views of the surrounding countryside and mountains. The large covered terrace, equipped with glass curtains, is perfect for year-round enjoyment. The upgraded kitchen is a chef's delight, featuring modern high-standard appliances and a convenient utility room. Each bedroom comes with double size beds and fitted wardrobes, ensuring ample storage space. The main bedroom has direct access to the terrace and benefits of an en-suite bathroom. The apartment is furnished with a modern design and exquisite taste. Additional features include a large parking space with easy access from the street, a storage room, and a communal swimming pool. Built in 2001 and in perfect condition, this first-floor exterior apartment also benefits from lift access Elviria centre is just 25 min away by walk, or five-minute drive with all kind of amenities such as restaurants, bars, supermarket, pharmacies, hair salon and medical centres. Santa María Golf Course and Greenlife Golf Club are just around the corner! The sandy beaches of Elviria are a short drive away too. Marbella is just 12 minutes' drive, such as Fuengirola. Ideal as permanent or holiday residence Contact us today to schedule a viewing!