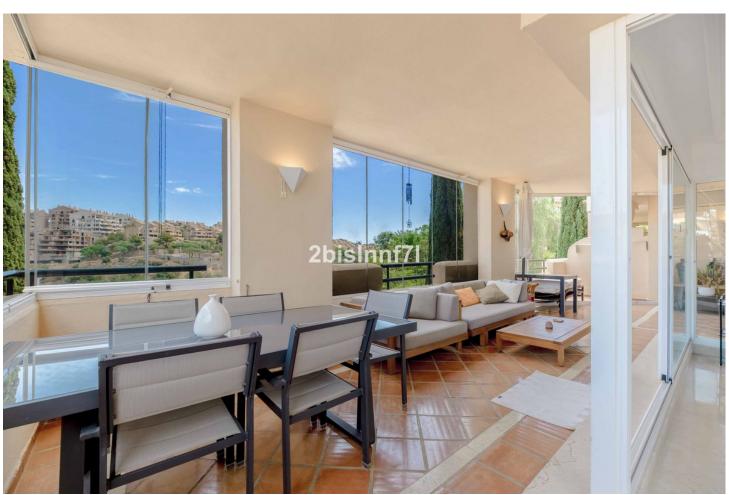

## Sales - Apartment - Elviria 540.000€

Elviria Apartment

Community: 3,624 EUR / year IBI: 1,018 EUR / year Rubbish: 185 EUR / year

3

2

166 m2

Spacious 3-bedroom middle floor apartment for sale in Las Terrazas de Santa María Golf, Elviria Welcome to this charming apartment in Elviria! This spacious and bright middle floor apartment, located parallel to Elviria's renowned golf course, offers the perfect blend of comfort and elegance. Boasting 166 m<sup>2</sup> of built area, this property features 3 large bedrooms and 2 well-equipped bathrooms, making it ideal for families or rental purposes. Step inside to a cozy entrance hall that leads to an outstanding ample living room with several seating areas, seamlessly adjoined to a dining area. The floor-to-ceiling windows flood the space with natural light and provide breathtaking views of the surrounding countryside and mountains. The large covered terrace, equipped with glass curtains, is perfect for year-round enjoyment. The upgraded kitchen is a chef's delight, featuring modern high-standard appliances and a convenient utility room. Each bedroom comes with double size beds and fitted wardrobes, ensuring ample storage space. The main bedroom has direct access to the terrace and benefits of an en-suite bathroom. The apartment is furnished with a modern design and exquisite taste. Additional features include a large parking space with easy access from the street, a storage room, and a communal swimming pool. Built in 2001 and in perfect condition, this first-floor exterior apartment also benefits from lift access Elviria centre is just 25 min away by walk, or five-minute drive with all kind of amenities such as restaurants, bars, supermarket, pharmacies, hair salon and medical centres. Santa María Golf Course and Greenlife Golf Club are just around the corner! The sandy beaches of Elviria are a short drive away too. Marbella is just 12 minutes' drive, such as Fuengirola. Ideal as permanent or holiday residence Contact us today to schedule a viewing!