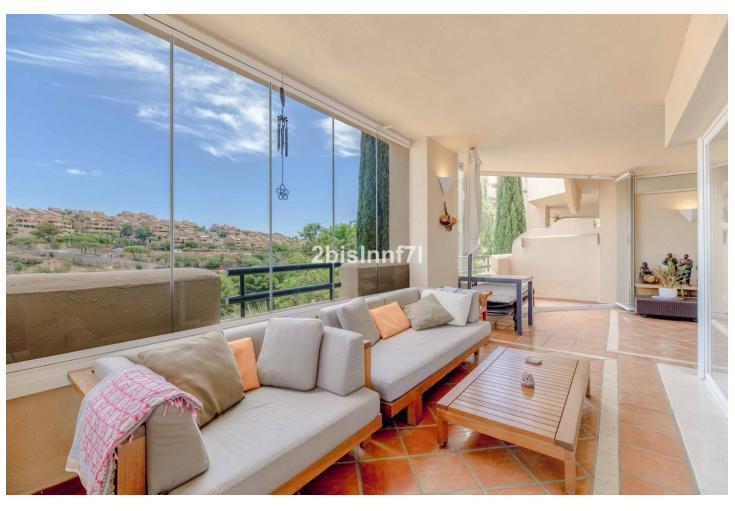

## Sales - Apartment - Elviria 540.000€

Elviria Apartment

Community: 3,624 EUR / year IBI: 1,018 EUR / year Rubbish: 185 EUR / year

3

2

166 m2

Spacious 3-bedroom middle floor apartment for sale in Las Terrazas de Santa María Golf, Elviria Welcome to this charming apartment in Elviria! This spacious and bright middle floor apartment, located parallel to Elviria's renowned golf course, offers the perfect blend of comfort and elegance. Boasting 166 m<sup>2</sup> of built area, this property features 3 large bedrooms and 2 well-equipped bathrooms, making it ideal for families or rental purposes. Step inside to a cozy entrance hall that leads to an outstanding ample living room with several seating areas, seamlessly adjoined to a dining area. The floor-to-ceiling windows flood the space with natural light and provide breathtaking views of the surrounding countryside and mountains. The large covered terrace, equipped with glass curtains, is perfect for year-round enjoyment. The upgraded kitchen is a chef's delight, featuring modern high-standard appliances and a convenient utility room. Each bedroom comes with double size beds and fitted wardrobes, ensuring ample storage space. The main bedroom has direct access to the terrace and benefits of an en-suite bathroom. The apartment is furnished with a modern design and exquisite taste. Additional features include a large parking space with easy access from the street, a storage room, and a communal swimming pool. Built in 2001 and in perfect condition, this first-floor exterior apartment also benefits from lift access Elviria centre is just 25 min away by walk, or five-minute drive with all kind of amenities such as restaurants, bars, supermarket, pharmacies, hair salon and medical centres. Santa María Golf Course and Greenlife Golf Club are just around the corner! The sandy beaches of Elviria are a short drive away too. Marbella is just 12 minutes' drive, such as Fuengirola. Ideal as permanent or holiday residence Contact us today to schedule a viewing!