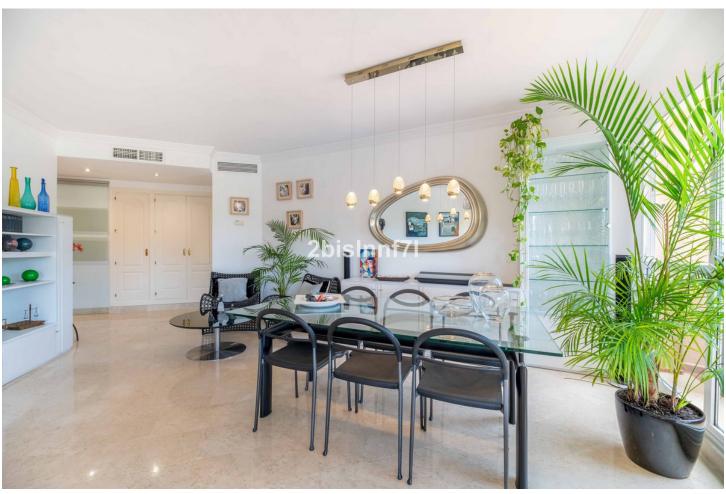

## Sales - Apartment - Elviria 540.000€

Elviria Apartment

Community: 3,624 EUR / year IBI: 1,018 EUR / year Rubbish: 185 EUR / year

3

2

166 m2

Spacious 3-bedroom middle floor apartment for sale in Las Terrazas de Santa María Golf, Elviria Welcome to this charming apartment in Elviria! This spacious and bright middle floor apartment, located parallel to Elviria's renowned golf course, offers the perfect blend of comfort and elegance. Boasting 166 m<sup>2</sup> of built area, this property features 3 large bedrooms and 2 well-equipped bathrooms, making it ideal for families or rental purposes. Step inside to a cozy entrance hall that leads to an outstanding ample living room with several seating areas, seamlessly adjoined to a dining area. The floor-to-ceiling windows flood the space with natural light and provide breathtaking views of the surrounding countryside and mountains. The large covered terrace, equipped with glass curtains, is perfect for year-round enjoyment. The upgraded kitchen is a chef's delight, featuring modern high-standard appliances and a convenient utility room. Each bedroom comes with double size beds and fitted wardrobes, ensuring ample storage space. The main bedroom has direct access to the terrace and benefits of an en-suite bathroom. The apartment is furnished with a modern design and exquisite taste. Additional features include a large parking space with easy access from the street, a storage room, and a communal swimming pool. Built in 2001 and in perfect condition, this first-floor exterior apartment also benefits from lift access Elviria centre is just 25 min away by walk, or five-minute drive with all kind of amenities such as restaurants, bars, supermarket, pharmacies, hair salon and medical centres. Santa María Golf Course and Greenlife Golf Club are just around the corner! The sandy beaches of Elviria are a short drive away too. Marbella is just 12 minutes' drive, such as Fuengirola. Ideal as permanent or holiday residence Contact us today to schedule a viewing!