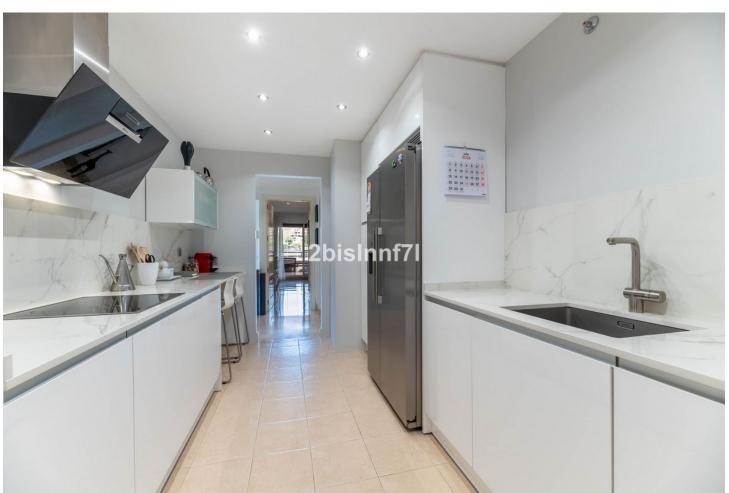

## Sales - Apartment - Elviria 540.000€

Elviria Apartment

Community: 3,624 EUR / year IBI: 1,018 EUR / year Rubbish: 185 EUR / year

3

2

166 m2

Spacious 3-bedroom middle floor apartment for sale in Las Terrazas de Santa María Golf, Elviria Welcome to this charming apartment in Elviria! This spacious and bright middle floor apartment, located parallel to Elviria's renowned golf course, offers the perfect blend of comfort and elegance. Boasting 166 m<sup>2</sup> of built area, this property features 3 large bedrooms and 2 well-equipped bathrooms, making it ideal for families or rental purposes. Step inside to a cozy entrance hall that leads to an outstanding ample living room with several seating areas, seamlessly adjoined to a dining area. The floor-to-ceiling windows flood the space with natural light and provide breathtaking views of the surrounding countryside and mountains. The large covered terrace, equipped with glass curtains, is perfect for year-round enjoyment. The upgraded kitchen is a chef's delight, featuring modern high-standard appliances and a convenient utility room. Each bedroom comes with double size beds and fitted wardrobes, ensuring ample storage space. The main bedroom has direct access to the terrace and benefits of an en-suite bathroom. The apartment is furnished with a modern design and exquisite taste. Additional features include a large parking space with easy access from the street, a storage room, and a communal swimming pool. Built in 2001 and in perfect condition, this first-floor exterior apartment also benefits from lift access Elviria centre is just 25 min away by walk, or five-minute drive with all kind of amenities such as restaurants, bars, supermarket, pharmacies, hair salon and medical centres. Santa María Golf Course and Greenlife Golf Club are just around the corner! The sandy beaches of Elviria are a short drive away too. Marbella is just 12 minutes' drive, such as Fuengirola. Ideal as permanent or holiday residence Contact us today to schedule a viewing!