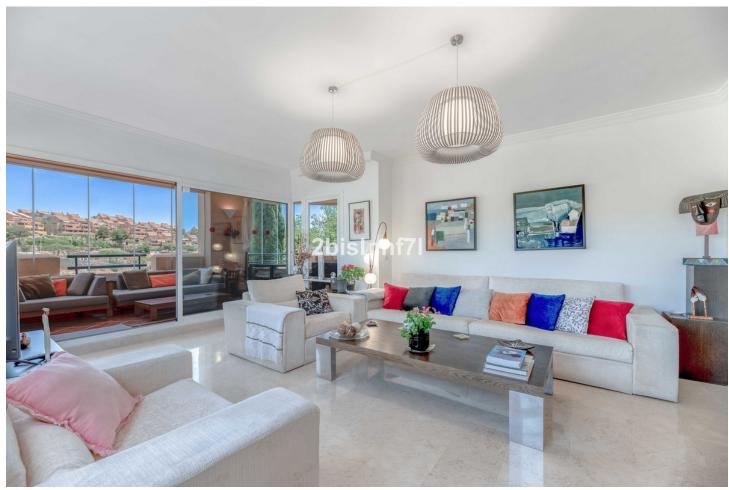

## Sales - Apartment - Elviria 540.000€

Elviria Apartment

Community: 3,624 EUR / year IBI: 1,018 EUR / year Rubbish: 185 EUR / year

3

2

166 m2

Spacious 3-bedroom middle floor apartment for sale in Las Terrazas de Santa María Golf, Elviria Welcome to this charming apartment in Elviria! This spacious and bright middle floor apartment, located parallel to Elviria's renowned golf course, offers the perfect blend of comfort and elegance. Boasting 166 m<sup>2</sup> of built area, this property features 3 large bedrooms and 2 well-equipped bathrooms, making it ideal for families or rental purposes. Step inside to a cozy entrance hall that leads to an outstanding ample living room with several seating areas, seamlessly adjoined to a dining area. The floor-to-ceiling windows flood the space with natural light and provide breathtaking views of the surrounding countryside and mountains. The large covered terrace, equipped with glass curtains, is perfect for year-round enjoyment. The upgraded kitchen is a chef's delight, featuring modern high-standard appliances and a convenient utility room. Each bedroom comes with double size beds and fitted wardrobes, ensuring ample storage space. The main bedroom has direct access to the terrace and benefits of an en-suite bathroom. The apartment is furnished with a modern design and exquisite taste. Additional features include a large parking space with easy access from the street, a storage room, and a communal swimming pool. Built in 2001 and in perfect condition, this first-floor exterior apartment also benefits from lift access Elviria centre is just 25 min away by walk, or five-minute drive with all kind of amenities such as restaurants, bars, supermarket, pharmacies, hair salon and medical centres. Santa María Golf Course and Greenlife Golf Club are just around the corner! The sandy beaches of Elviria are a short drive away too. Marbella is just 12 minutes' drive, such as Fuengirola. Ideal as permanent or holiday residence Contact us today to schedule a viewing!