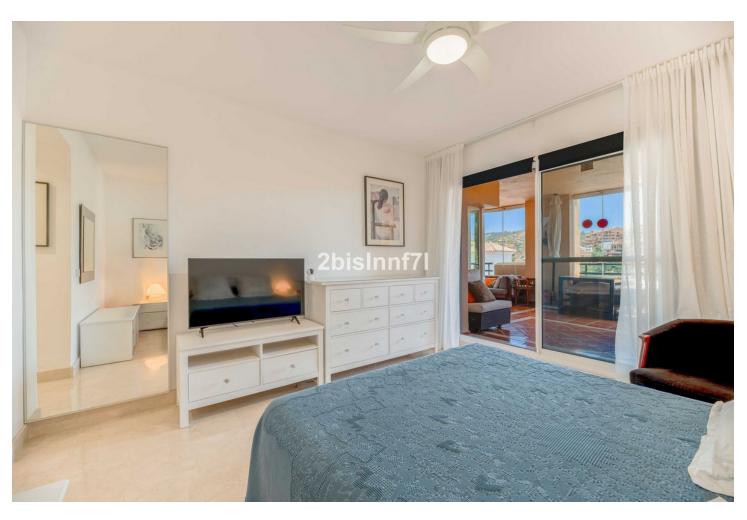

## Sales - Apartment - Elviria 540.000€

Elviria Apartment

Community: 3,624 EUR / year IBI: 1,018 EUR / year Rubbish: 185 EUR / year

3

2

166 m2

Spacious 3-bedroom middle floor apartment for sale in Las Terrazas de Santa María Golf, Elviria Welcome to this charming apartment in Elviria! This spacious and bright middle floor apartment, located parallel to Elviria's renowned golf course, offers the perfect blend of comfort and elegance. Boasting 166 m<sup>2</sup> of built area, this property features 3 large bedrooms and 2 well-equipped bathrooms, making it ideal for families or rental purposes. Step inside to a cozy entrance hall that leads to an outstanding ample living room with several seating areas, seamlessly adjoined to a dining area. The floor-to-ceiling windows flood the space with natural light and provide breathtaking views of the surrounding countryside and mountains. The large covered terrace, equipped with glass curtains, is perfect for year-round enjoyment. The upgraded kitchen is a chef's delight, featuring modern high-standard appliances and a convenient utility room. Each bedroom comes with double size beds and fitted wardrobes, ensuring ample storage space. The main bedroom has direct access to the terrace and benefits of an en-suite bathroom. The apartment is furnished with a modern design and exquisite taste. Additional features include a large parking space with easy access from the street, a storage room, and a communal swimming pool. Built in 2001 and in perfect condition, this first-floor exterior apartment also benefits from lift access Elviria centre is just 25 min away by walk, or five-minute drive with all kind of amenities such as restaurants, bars, supermarket, pharmacies, hair salon and medical centres. Santa María Golf Course and Greenlife Golf Club are just around the corner! The sandy beaches of Elviria are a short drive away too. Marbella is just 12 minutes' drive, such as Fuengirola. Ideal as permanent or holiday residence Contact us today to schedule a viewing!