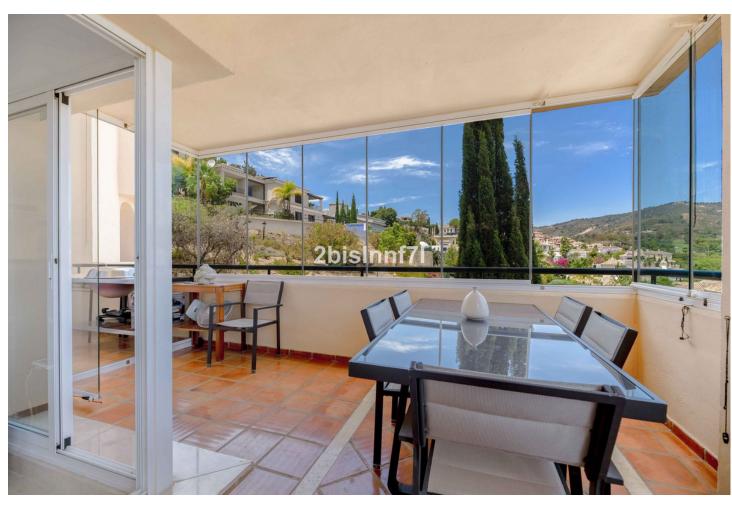

## Sales - Apartment - Elviria 540.000€

Elviria Apartment

Community: 3,624 EUR / year IBI: 1,018 EUR / year Rubbish: 185 EUR / year

3

2

166 m2

Spacious 3-bedroom middle floor apartment for sale in Las Terrazas de Santa María Golf, Elviria Welcome to this charming apartment in Elviria! This spacious and bright middle floor apartment, located parallel to Elviria's renowned golf course, offers the perfect blend of comfort and elegance. Boasting 166 m<sup>2</sup> of built area, this property features 3 large bedrooms and 2 well-equipped bathrooms, making it ideal for families or rental purposes. Step inside to a cozy entrance hall that leads to an outstanding ample living room with several seating areas, seamlessly adjoined to a dining area. The floor-to-ceiling windows flood the space with natural light and provide breathtaking views of the surrounding countryside and mountains. The large covered terrace, equipped with glass curtains, is perfect for year-round enjoyment. The upgraded kitchen is a chef's delight, featuring modern high-standard appliances and a convenient utility room. Each bedroom comes with double size beds and fitted wardrobes, ensuring ample storage space. The main bedroom has direct access to the terrace and benefits of an en-suite bathroom. The apartment is furnished with a modern design and exquisite taste. Additional features include a large parking space with easy access from the street, a storage room, and a communal swimming pool. Built in 2001 and in perfect condition, this first-floor exterior apartment also benefits from lift access Elviria centre is just 25 min away by walk, or five-minute drive with all kind of amenities such as restaurants, bars, supermarket, pharmacies, hair salon and medical centres. Santa María Golf Course and Greenlife Golf Club are just around the corner! The sandy beaches of Elviria are a short drive away too. Marbella is just 12 minutes' drive, such as Fuengirola. Ideal as permanent or holiday residence Contact us today to schedule a viewing!