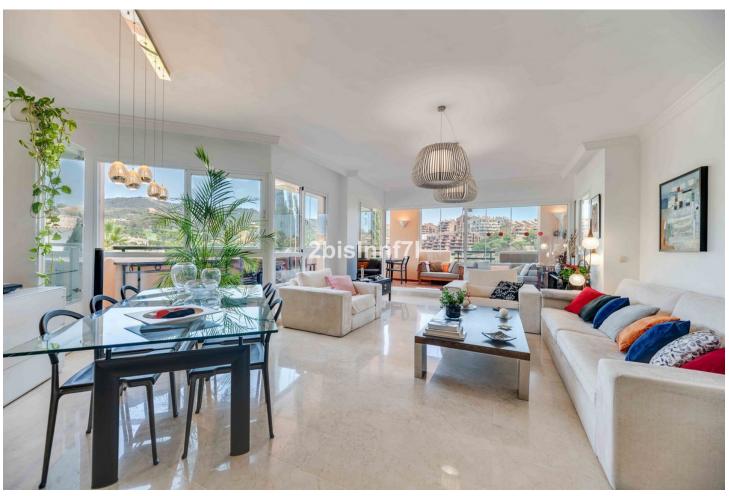

## Sales - Apartment - Elviria 540.000€

Elviria Apartment

Community: 3,624 EUR / year IBI: 1,018 EUR / year Rubbish: 185 EUR / year

3

2

166 m2

Spacious 3-bedroom middle floor apartment for sale in Las Terrazas de Santa María Golf, Elviria Welcome to this charming apartment in Elviria! This spacious and bright middle floor apartment, located parallel to Elviria's renowned golf course, offers the perfect blend of comfort and elegance. Boasting 166 m<sup>2</sup> of built area, this property features 3 large bedrooms and 2 well-equipped bathrooms, making it ideal for families or rental purposes. Step inside to a cozy entrance hall that leads to an outstanding ample living room with several seating areas, seamlessly adjoined to a dining area. The floor-to-ceiling windows flood the space with natural light and provide breathtaking views of the surrounding countryside and mountains. The large covered terrace, equipped with glass curtains, is perfect for year-round enjoyment. The upgraded kitchen is a chef's delight, featuring modern high-standard appliances and a convenient utility room. Each bedroom comes with double size beds and fitted wardrobes, ensuring ample storage space. The main bedroom has direct access to the terrace and benefits of an en-suite bathroom. The apartment is furnished with a modern design and exquisite taste. Additional features include a large parking space with easy access from the street, a storage room, and a communal swimming pool. Built in 2001 and in perfect condition, this first-floor exterior apartment also benefits from lift access Elviria centre is just 25 min away by walk, or five-minute drive with all kind of amenities such as restaurants, bars, supermarket, pharmacies, hair salon and medical centres. Santa María Golf Course and Greenlife Golf Club are just around the corner! The sandy beaches of Elviria are a short drive away too. Marbella is just 12 minutes' drive, such as Fuengirola. Ideal as permanent or holiday residence Contact us today to schedule a viewing!