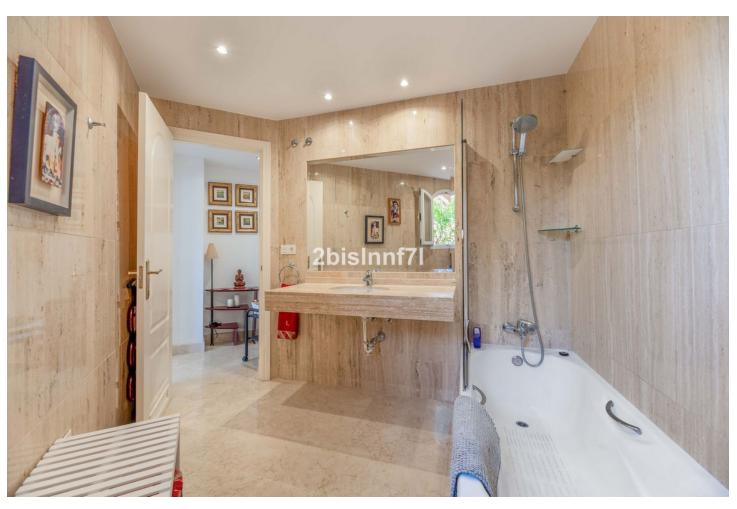

## Sales - Apartment - Elviria 540.000€

Elviria Apartment

Community: 3,624 EUR / year IBI: 1,018 EUR / year Rubbish: 185 EUR / year

3

2

166 m2

Spacious 3-bedroom middle floor apartment for sale in Las Terrazas de Santa María Golf, Elviria Welcome to this charming apartment in Elviria! This spacious and bright middle floor apartment, located parallel to Elviria's renowned golf course, offers the perfect blend of comfort and elegance. Boasting 166 m<sup>2</sup> of built area, this property features 3 large bedrooms and 2 well-equipped bathrooms, making it ideal for families or rental purposes. Step inside to a cozy entrance hall that leads to an outstanding ample living room with several seating areas, seamlessly adjoined to a dining area. The floor-to-ceiling windows flood the space with natural light and provide breathtaking views of the surrounding countryside and mountains. The large covered terrace, equipped with glass curtains, is perfect for year-round enjoyment. The upgraded kitchen is a chef's delight, featuring modern high-standard appliances and a convenient utility room. Each bedroom comes with double size beds and fitted wardrobes, ensuring ample storage space. The main bedroom has direct access to the terrace and benefits of an en-suite bathroom. The apartment is furnished with a modern design and exquisite taste. Additional features include a large parking space with easy access from the street, a storage room, and a communal swimming pool. Built in 2001 and in perfect condition, this first-floor exterior apartment also benefits from lift access Elviria centre is just 25 min away by walk, or five-minute drive with all kind of amenities such as restaurants, bars, supermarket, pharmacies, hair salon and medical centres. Santa María Golf Course and Greenlife Golf Club are just around the corner! The sandy beaches of Elviria are a short drive away too. Marbella is just 12 minutes' drive, such as Fuengirola. Ideal as permanent or holiday residence Contact us today to schedule a viewing!