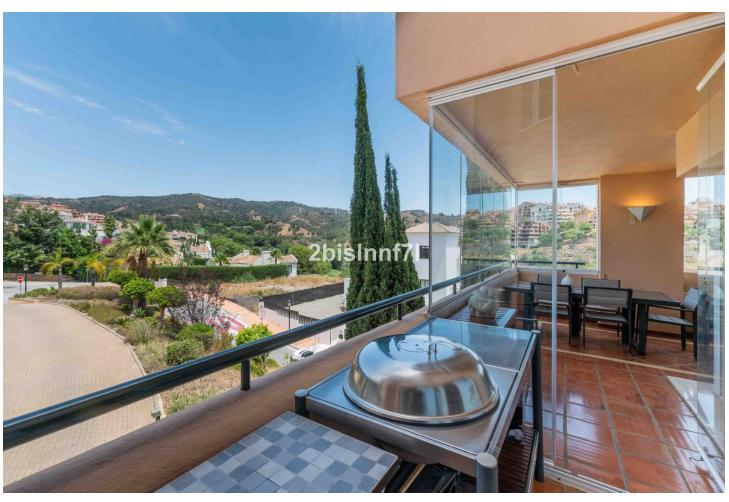

## Sales - Apartment - Elviria 540.000€

Elviria Apartment

Community: 3,624 EUR / year IBI: 1,018 EUR / year Rubbish: 185 EUR / year

3

2

166 m2

Spacious 3-bedroom middle floor apartment for sale in Las Terrazas de Santa María Golf, Elviria Welcome to this charming apartment in Elviria! This spacious and bright middle floor apartment, located parallel to Elviria's renowned golf course, offers the perfect blend of comfort and elegance. Boasting 166 m<sup>2</sup> of built area, this property features 3 large bedrooms and 2 well-equipped bathrooms, making it ideal for families or rental purposes. Step inside to a cozy entrance hall that leads to an outstanding ample living room with several seating areas, seamlessly adjoined to a dining area. The floor-to-ceiling windows flood the space with natural light and provide breathtaking views of the surrounding countryside and mountains. The large covered terrace, equipped with glass curtains, is perfect for year-round enjoyment. The upgraded kitchen is a chef's delight, featuring modern high-standard appliances and a convenient utility room. Each bedroom comes with double size beds and fitted wardrobes, ensuring ample storage space. The main bedroom has direct access to the terrace and benefits of an en-suite bathroom. The apartment is furnished with a modern design and exquisite taste. Additional features include a large parking space with easy access from the street, a storage room, and a communal swimming pool. Built in 2001 and in perfect condition, this first-floor exterior apartment also benefits from lift access Elviria centre is just 25 min away by walk, or five-minute drive with all kind of amenities such as restaurants, bars, supermarket, pharmacies, hair salon and medical centres. Santa María Golf Course and Greenlife Golf Club are just around the corner! The sandy beaches of Elviria are a short drive away too. Marbella is just 12 minutes' drive, such as Fuengirola. Ideal as permanent or holiday residence Contact us today to schedule a viewing!