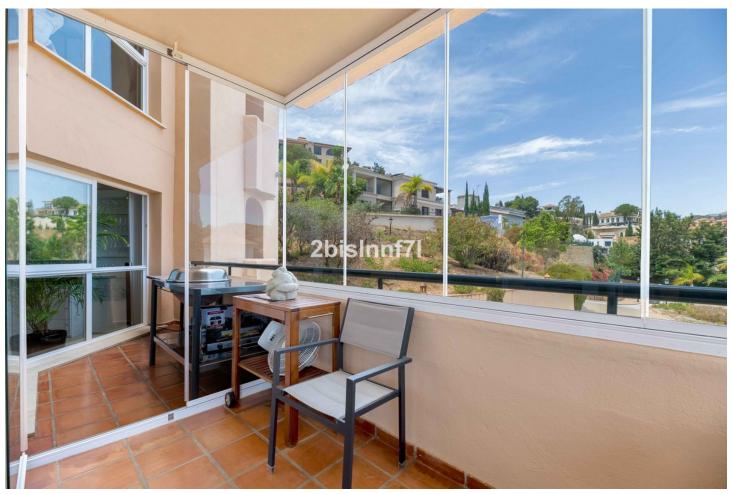

## Sales - Apartment - Elviria 540.000€

Elviria Apartment

Community: 3,624 EUR / year IBI: 1,018 EUR / year Rubbish: 185 EUR / year

3

2

166 m2

Spacious 3-bedroom middle floor apartment for sale in Las Terrazas de Santa María Golf, Elviria Welcome to this charming apartment in Elviria! This spacious and bright middle floor apartment, located parallel to Elviria's renowned golf course, offers the perfect blend of comfort and elegance. Boasting 166 m<sup>2</sup> of built area, this property features 3 large bedrooms and 2 well-equipped bathrooms, making it ideal for families or rental purposes. Step inside to a cozy entrance hall that leads to an outstanding ample living room with several seating areas, seamlessly adjoined to a dining area. The floor-to-ceiling windows flood the space with natural light and provide breathtaking views of the surrounding countryside and mountains. The large covered terrace, equipped with glass curtains, is perfect for year-round enjoyment. The upgraded kitchen is a chef's delight, featuring modern high-standard appliances and a convenient utility room. Each bedroom comes with double size beds and fitted wardrobes, ensuring ample storage space. The main bedroom has direct access to the terrace and benefits of an en-suite bathroom. The apartment is furnished with a modern design and exquisite taste. Additional features include a large parking space with easy access from the street, a storage room, and a communal swimming pool. Built in 2001 and in perfect condition, this first-floor exterior apartment also benefits from lift access Elviria centre is just 25 min away by walk, or five-minute drive with all kind of amenities such as restaurants, bars, supermarket, pharmacies, hair salon and medical centres. Santa María Golf Course and Greenlife Golf Club are just around the corner! The sandy beaches of Elviria are a short drive away too. Marbella is just 12 minutes' drive, such as Fuengirola. Ideal as permanent or holiday residence Contact us today to schedule a viewing!