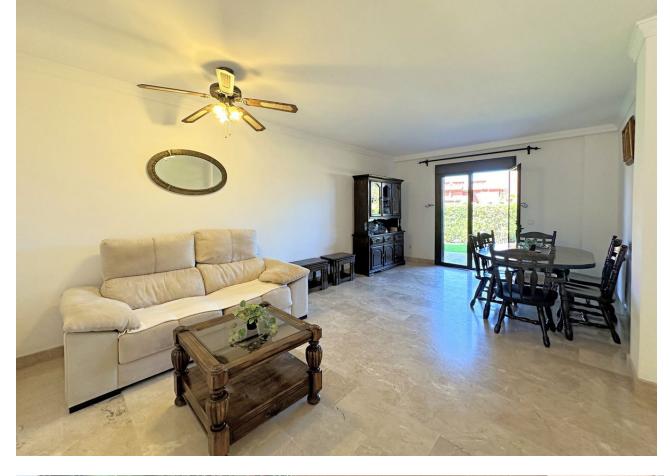

## Estepona Apartment Community: 2,040 EUR / year IBI: 567 EUR / year Rubbish: 125 EUR / year 3 2 120 m2 240 m2

Beautiful ground floor corner apartment with garden and sea views. Located in Casares Costa, between the famous ports of Estepona and La Duquesa, you will be only 5 minutes walking distance to magnificent sandy beaches and a fantastic promenade, where you can enjoy a variety of beach bars, restaurants and leisure areas. This charming property has the feel of an independent house, with a private entrance. It enjoys all orientations thanks to its position. Distributed on one floor, with 3 bedrooms and a spacious living - dining room, which through a large window leads to one of the terraces and to the garden, which surrounds the whole property, ideal for outdoor moments and relaxing under the sun while enjoying the wonderful sea views, perfect to contemplate sunsets. In addition, you will be surrounded by famous golf courses, making it an ideal choice for both sports lovers and those looking for a peaceful home near the sea. The complex is quiet and well maintained, with ample green areas and a refreshing communal swimming pool, making this property the perfect retreat for the coastal lifestyle. Underground parking space and storage room included in the price. Don't miss the opportunity to make this beautiful apartment your new home. We highly recommend your visit !