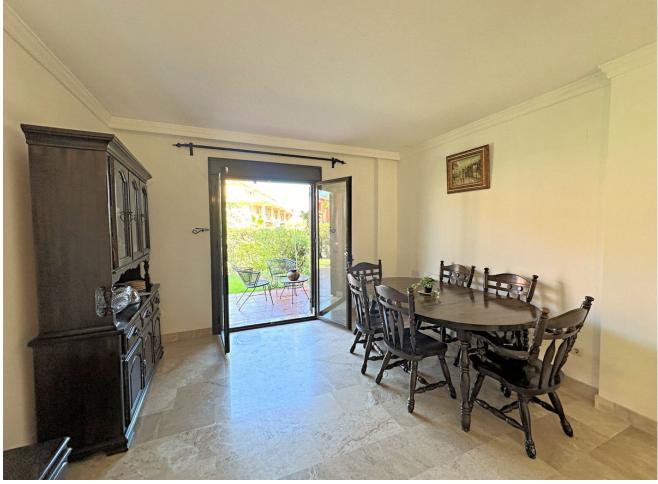

## Estepona Apartment Community: 2,040 EUR / year IBI: 567 EUR / year Rubbish: 125 EUR / year 3 2 120 m2 240 m2

Beautiful ground floor corner apartment with garden and sea views. Located in Casares Costa, between the famous ports of Estepona and La Duquesa, you will be only 5 minutes walking distance to magnificent sandy beaches and a fantastic promenade, where you can enjoy a variety of beach bars, restaurants and leisure areas. This charming property has the feel of an independent house, with a private entrance. It enjoys all orientations thanks to its position. Distributed on one floor, with 3 bedrooms and a spacious living - dining room, which through a large window leads to one of the terraces and to the garden, which surrounds the whole property, ideal for outdoor moments and relaxing under the sun while enjoying the wonderful sea views, perfect to contemplate sunsets. In addition, you will be surrounded by famous golf courses, making it an ideal choice for both sports lovers and those looking for a peaceful home near the sea. The complex is quiet and well maintained, with ample green areas and a refreshing communal swimming pool, making this property the perfect retreat for the coastal lifestyle. Underground parking space and storage room included in the price. Don't miss the opportunity to make this beautiful apartment your new home. We highly recommend your visit !