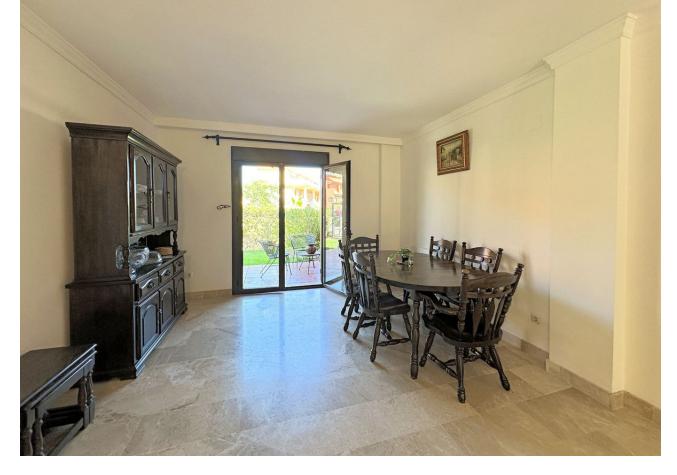

## Estepona Apartment Community: 2,040 EUR / year IBI: 567 EUR / year Rubbish: 125 EUR / year 3 2 120 m2 240 m2

Beautiful ground floor corner apartment with garden and sea views. Located in Casares Costa, between the famous ports of Estepona and La Duquesa, you will be only 5 minutes walking distance to magnificent sandy beaches and a fantastic promenade, where you can enjoy a variety of beach bars, restaurants and leisure areas. This charming property has the feel of an independent house, with a private entrance. It enjoys all orientations thanks to its position. Distributed on one floor, with 3 bedrooms and a spacious living - dining room, which through a large window leads to one of the terraces and to the garden, which surrounds the whole property, ideal for outdoor moments and relaxing under the sun while enjoying the wonderful sea views, perfect to contemplate sunsets. In addition, you will be surrounded by famous golf courses, making it an ideal choice for both sports lovers and those looking for a peaceful home near the sea. The complex is quiet and well maintained, with ample green areas and a refreshing communal swimming pool, making this property the perfect retreat for the coastal lifestyle. Underground parking space and storage room included in the price. Don't miss the opportunity to make this beautiful apartment your new home. We highly recommend your visit !