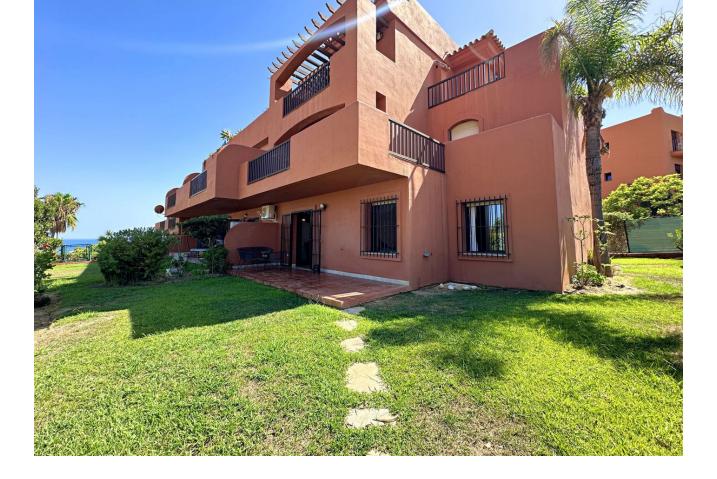

## Estepona Apartment Community: 2,040 EUR / year IBI: 567 EUR / year Rubbish: 125 EUR / year 3 2 120 m2 240 m2

Beautiful ground floor corner apartment with garden and sea views. Located in Casares Costa, between the famous ports of Estepona and La Duquesa, you will be only 5 minutes walking distance to magnificent sandy beaches and a fantastic promenade, where you can enjoy a variety of beach bars, restaurants and leisure areas. This charming property has the feel of an independent house, with a private entrance. It enjoys all orientations thanks to its position. Distributed on one floor, with 3 bedrooms and a spacious living - dining room, which through a large window leads to one of the terraces and to the garden, which surrounds the whole property, ideal for outdoor moments and relaxing under the sun while enjoying the wonderful sea views, perfect to contemplate sunsets. In addition, you will be surrounded by famous golf courses, making it an ideal choice for both sports lovers and those looking for a peaceful home near the sea. The complex is quiet and well maintained, with ample green areas and a refreshing communal swimming pool, making this property the perfect retreat for the coastal lifestyle. Underground parking space and storage room included in the price. Don't miss the opportunity to make this beautiful apartment your new home. We highly recommend your visit !