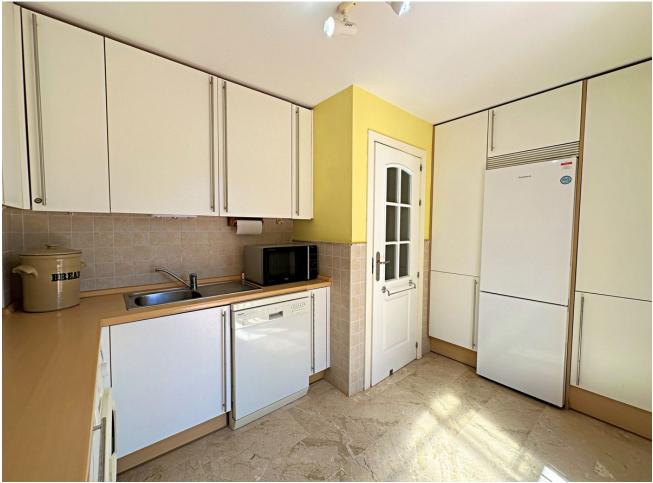

## Estepona Apartment Community: 2,040 EUR / year IBI: 567 EUR / year Rubbish: 125 EUR / year 3 2 120 m2 240 m2

Beautiful ground floor corner apartment with garden and sea views. Located in Casares Costa, between the famous ports of Estepona and La Duquesa, you will be only 5 minutes walking distance to magnificent sandy beaches and a fantastic promenade, where you can enjoy a variety of beach bars, restaurants and leisure areas. This charming property has the feel of an independent house, with a private entrance. It enjoys all orientations thanks to its position. Distributed on one floor, with 3 bedrooms and a spacious living - dining room, which through a large window leads to one of the terraces and to the garden, which surrounds the whole property, ideal for outdoor moments and relaxing under the sun while enjoying the wonderful sea views, perfect to contemplate sunsets. In addition, you will be surrounded by famous golf courses, making it an ideal choice for both sports lovers and those looking for a peaceful home near the sea. The complex is quiet and well maintained, with ample green areas and a refreshing communal swimming pool, making this property the perfect retreat for the coastal lifestyle. Underground parking space and storage room included in the price. Don't miss the opportunity to make this beautiful apartment your new home. We highly recommend your visit !