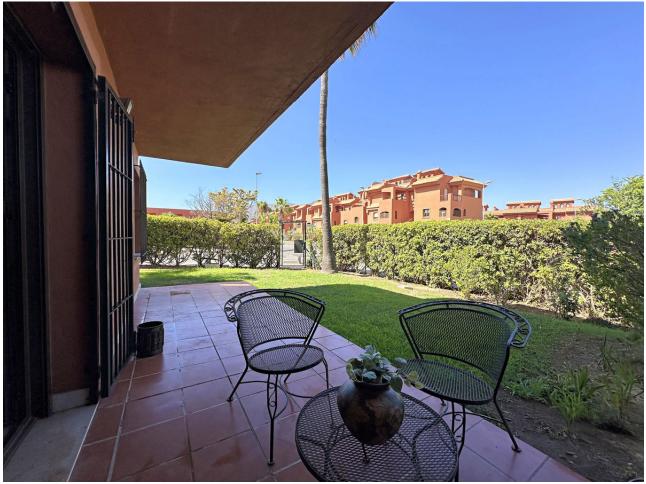

## Estepona Apartment Community: 2,040 EUR / year IBI: 567 EUR / year Rubbish: 125 EUR / year 3 2 120 m2 240 m2

Beautiful ground floor corner apartment with garden and sea views. Located in Casares Costa, between the famous ports of Estepona and La Duquesa, you will be only 5 minutes walking distance to magnificent sandy beaches and a fantastic promenade, where you can enjoy a variety of beach bars, restaurants and leisure areas. This charming property has the feel of an independent house, with a private entrance. It enjoys all orientations thanks to its position. Distributed on one floor, with 3 bedrooms and a spacious living - dining room, which through a large window leads to one of the terraces and to the garden, which surrounds the whole property, ideal for outdoor moments and relaxing under the sun while enjoying the wonderful sea views, perfect to contemplate sunsets. In addition, you will be surrounded by famous golf courses, making it an ideal choice for both sports lovers and those looking for a peaceful home near the sea. The complex is quiet and well maintained, with ample green areas and a refreshing communal swimming pool, making this property the perfect retreat for the coastal lifestyle. Underground parking space and storage room included in the price. Don't miss the opportunity to make this beautiful apartment your new home. We highly recommend your visit !