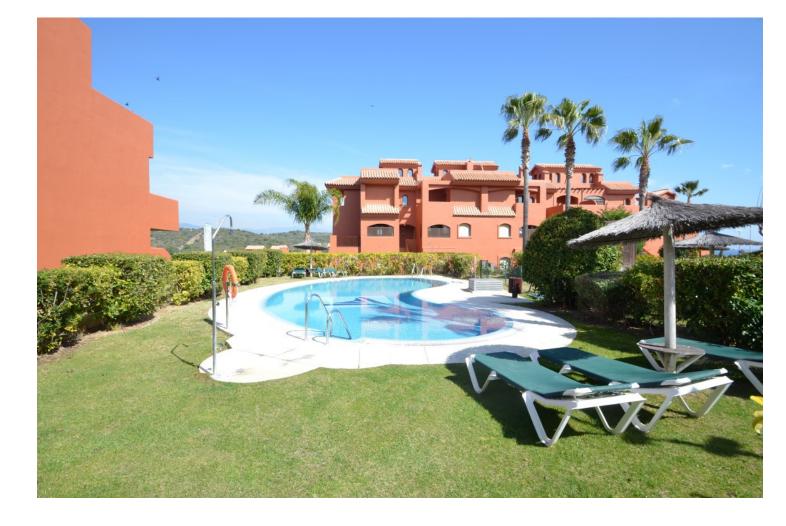

## Estepona Apartment Community: 2,040 EUR / year IBI: 567 EUR / year Rubbish: 125 EUR / year 3 2 120 m2 240 m2

Beautiful ground floor corner apartment with garden and sea views. Located in Casares Costa, between the famous ports of Estepona and La Duquesa, you will be only 5 minutes walking distance to magnificent sandy beaches and a fantastic promenade, where you can enjoy a variety of beach bars, restaurants and leisure areas. This charming property has the feel of an independent house, with a private entrance. It enjoys all orientations thanks to its position. Distributed on one floor, with 3 bedrooms and a spacious living - dining room, which through a large window leads to one of the terraces and to the garden, which surrounds the whole property, ideal for outdoor moments and relaxing under the sun while enjoying the wonderful sea views, perfect to contemplate sunsets. In addition, you will be surrounded by famous golf courses, making it an ideal choice for both sports lovers and those looking for a peaceful home near the sea. The complex is quiet and well maintained, with ample green areas and a refreshing communal swimming pool, making this property the perfect retreat for the coastal lifestyle. Underground parking space and storage room included in the price. Don't miss the opportunity to make this beautiful apartment your new home. We highly recommend your visit !