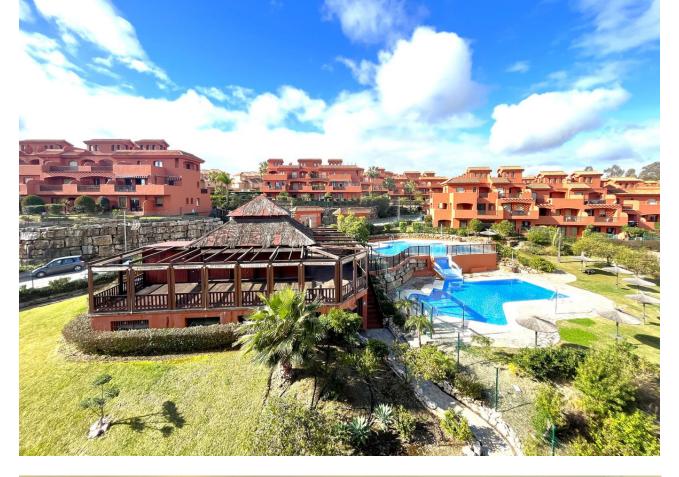

## Estepona Apartment Community: 2,040 EUR / year IBI: 567 EUR / year Rubbish: 125 EUR / year 3 2 120 m2 240 m2

Beautiful ground floor corner apartment with garden and sea views. Located in Casares Costa, between the famous ports of Estepona and La Duquesa, you will be only 5 minutes walking distance to magnificent sandy beaches and a fantastic promenade, where you can enjoy a variety of beach bars, restaurants and leisure areas. This charming property has the feel of an independent house, with a private entrance. It enjoys all orientations thanks to its position. Distributed on one floor, with 3 bedrooms and a spacious living - dining room, which through a large window leads to one of the terraces and to the garden, which surrounds the whole property, ideal for outdoor moments and relaxing under the sun while enjoying the wonderful sea views, perfect to contemplate sunsets. In addition, you will be surrounded by famous golf courses, making it an ideal choice for both sports lovers and those looking for a peaceful home near the sea. The complex is quiet and well maintained, with ample green areas and a refreshing communal swimming pool, making this property the perfect retreat for the coastal lifestyle. Underground parking space and storage room included in the price. Don't miss the opportunity to make this beautiful apartment your new home. We highly recommend your visit !