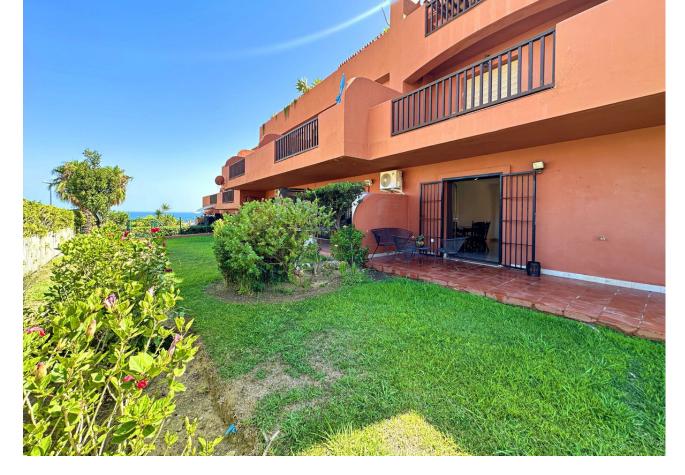

## Estepona Apartment Community: 2,040 EUR / year IBI: 567 EUR / year Rubbish: 125 EUR / year 3 2 120 m2 240 m2

Beautiful ground floor corner apartment with garden and sea views. Located in Casares Costa, between the famous ports of Estepona and La Duquesa, you will be only 5 minutes walking distance to magnificent sandy beaches and a fantastic promenade, where you can enjoy a variety of beach bars, restaurants and leisure areas. This charming property has the feel of an independent house, with a private entrance. It enjoys all orientations thanks to its position. Distributed on one floor, with 3 bedrooms and a spacious living - dining room, which through a large window leads to one of the terraces and to the garden, which surrounds the whole property, ideal for outdoor moments and relaxing under the sun while enjoying the wonderful sea views, perfect to contemplate sunsets. In addition, you will be surrounded by famous golf courses, making it an ideal choice for both sports lovers and those looking for a peaceful home near the sea. The complex is quiet and well maintained, with ample green areas and a refreshing communal swimming pool, making this property the perfect retreat for the coastal lifestyle. Underground parking space and storage room included in the price. Don't miss the opportunity to make this beautiful apartment your new home. We highly recommend your visit !