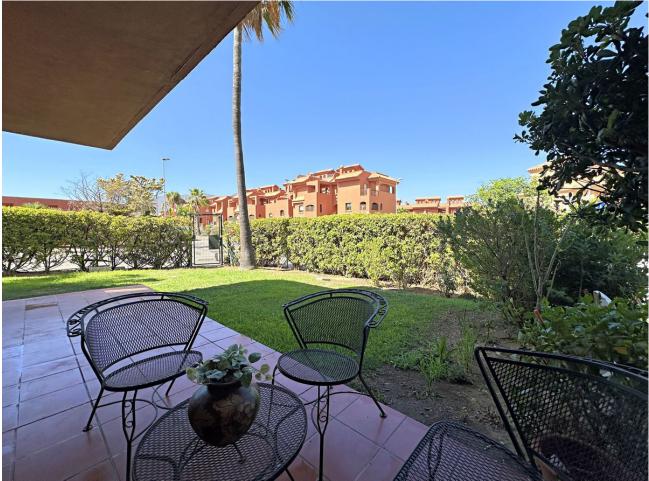

## Estepona Apartment Community: 2,040 EUR / year IBI: 567 EUR / year Rubbish: 125 EUR / year 3 2 120 m2 240 m2

Beautiful ground floor corner apartment with garden and sea views. Located in Casares Costa, between the famous ports of Estepona and La Duquesa, you will be only 5 minutes walking distance to magnificent sandy beaches and a fantastic promenade, where you can enjoy a variety of beach bars, restaurants and leisure areas. This charming property has the feel of an independent house, with a private entrance. It enjoys all orientations thanks to its position. Distributed on one floor, with 3 bedrooms and a spacious living - dining room, which through a large window leads to one of the terraces and to the garden, which surrounds the whole property, ideal for outdoor moments and relaxing under the sun while enjoying the wonderful sea views, perfect to contemplate sunsets. In addition, you will be surrounded by famous golf courses, making it an ideal choice for both sports lovers and those looking for a peaceful home near the sea. The complex is quiet and well maintained, with ample green areas and a refreshing communal swimming pool, making this property the perfect retreat for the coastal lifestyle. Underground parking space and storage room included in the price. Don't miss the opportunity to make this beautiful apartment your new home. We highly recommend your visit !