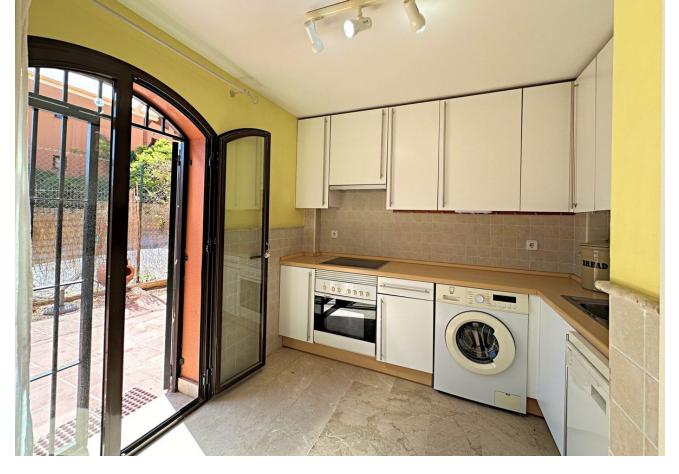

## Estepona Apartment Community: 2,040 EUR / year IBI: 567 EUR / year Rubbish: 125 EUR / year 3 2 120 m2 240 m2

Beautiful ground floor corner apartment with garden and sea views. Located in Casares Costa, between the famous ports of Estepona and La Duquesa, you will be only 5 minutes walking distance to magnificent sandy beaches and a fantastic promenade, where you can enjoy a variety of beach bars, restaurants and leisure areas. This charming property has the feel of an independent house, with a private entrance. It enjoys all orientations thanks to its position. Distributed on one floor, with 3 bedrooms and a spacious living - dining room, which through a large window leads to one of the terraces and to the garden, which surrounds the whole property, ideal for outdoor moments and relaxing under the sun while enjoying the wonderful sea views, perfect to contemplate sunsets. In addition, you will be surrounded by famous golf courses, making it an ideal choice for both sports lovers and those looking for a peaceful home near the sea. The complex is quiet and well maintained, with ample green areas and a refreshing communal swimming pool, making this property the perfect retreat for the coastal lifestyle. Underground parking space and storage room included in the price. Don't miss the opportunity to make this beautiful apartment your new home. We highly recommend your visit !