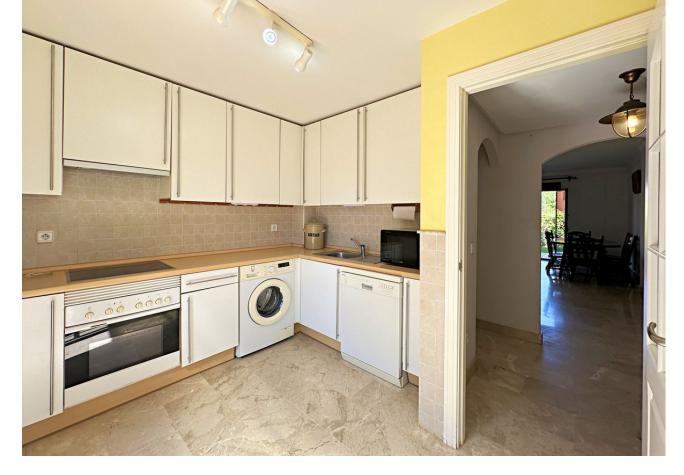

## Estepona Apartment Community: 2,040 EUR / year IBI: 567 EUR / year Rubbish: 125 EUR / year 3 2 120 m2 240 m2

Beautiful ground floor corner apartment with garden and sea views. Located in Casares Costa, between the famous ports of Estepona and La Duquesa, you will be only 5 minutes walking distance to magnificent sandy beaches and a fantastic promenade, where you can enjoy a variety of beach bars, restaurants and leisure areas. This charming property has the feel of an independent house, with a private entrance. It enjoys all orientations thanks to its position. Distributed on one floor, with 3 bedrooms and a spacious living - dining room, which through a large window leads to one of the terraces and to the garden, which surrounds the whole property, ideal for outdoor moments and relaxing under the sun while enjoying the wonderful sea views, perfect to contemplate sunsets. In addition, you will be surrounded by famous golf courses, making it an ideal choice for both sports lovers and those looking for a peaceful home near the sea. The complex is quiet and well maintained, with ample green areas and a refreshing communal swimming pool, making this property the perfect retreat for the coastal lifestyle. Underground parking space and storage room included in the price. Don't miss the opportunity to make this beautiful apartment your new home. We highly recommend your visit !