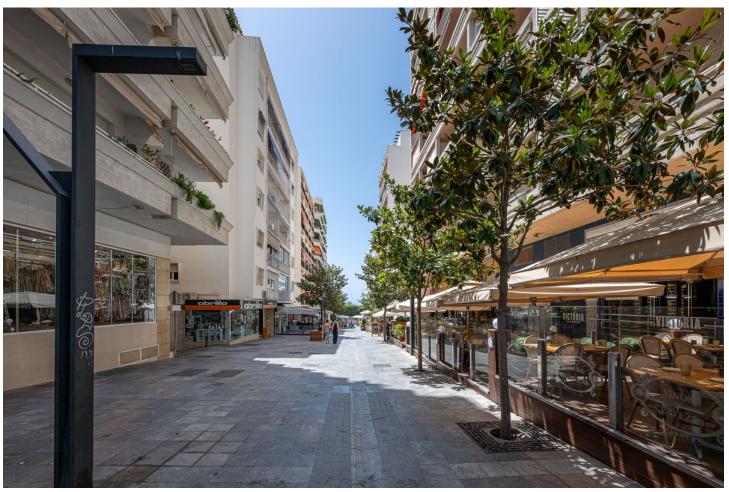

## Sales - Apartment - Marbella 600.000€

Marbella Apartment

Community: 1,152 EUR / year IBI: 1,095 EUR / year Rubbish: 87 EUR / year

3

2

114 m<sup>2</sup>

"Unique opportunity in the heart of Marbella! This spacious apartment on the 6th floor of a 7-story building offers you the chance to live in one of the most exclusive areas of the city. With an unbeatable location, just 200 meters from the marina and the promenade, you will have everything at your fingertips: shops, restaurants and services. Upon entering, you will be greeted by a cozy hall that leads to a spacious living room with access to a west-facing terrace, perfect for enjoying unique sunsets. The house has three bedrooms, including a master bedroom with fitted wardrobes and a full bathroom with a window. The two additional bedrooms also have a full bathroom. The kitchen is empty, waiting to be customized according to your tastes and needs. In addition, the apartment includes a parking space in the same building with direct elevator access to the house, which adds comfort and security to your day to day. This property is ideal both for living all year round and for investing, thanks to its excellent location and potential for renovation. It does not have heating, but it does have air conditioning to keep you cool during the warmer months. With an energy class E, this apartment offers a balance between comfort and efficiency. Don't miss this opportunity to acquire a property in one of the best areas of Marbella. Contact us for more information and to schedule a visit! 114m² built 8m² terrace."