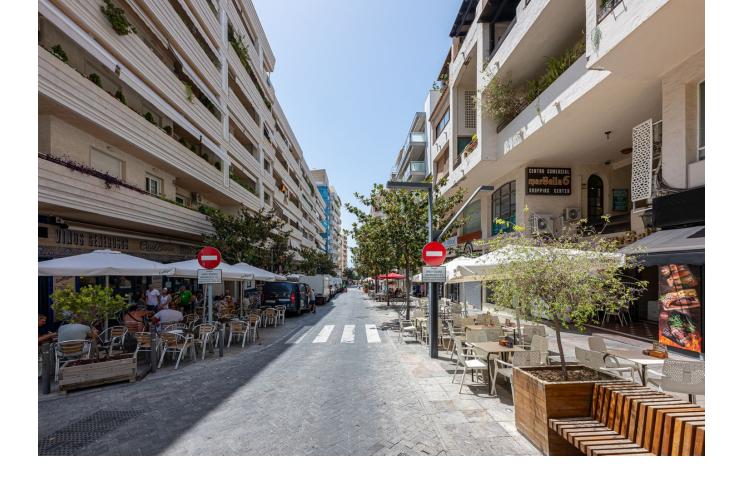

## Sales - Apartment - Marbella 600.000€

Marbella Apartment

Community: 1,152 EUR / year IBI: 1,095 EUR / year Rubbish: 87 EUR / year

3

2

114 m<sup>2</sup>

"Unique opportunity in the heart of Marbella! This spacious apartment on the 6th floor of a 7-story building offers you the chance to live in one of the most exclusive areas of the city. With an unbeatable location, just 200 meters from the marina and the promenade, you will have everything at your fingertips: shops, restaurants and services. Upon entering, you will be greeted by a cozy hall that leads to a spacious living room with access to a west-facing terrace, perfect for enjoying unique sunsets. The house has three bedrooms, including a master bedroom with fitted wardrobes and a full bathroom with a window. The two additional bedrooms also have a full bathroom. The kitchen is empty, waiting to be customized according to your tastes and needs. In addition, the apartment includes a parking space in the same building with direct elevator access to the house, which adds comfort and security to your day to day. This property is ideal both for living all year round and for investing, thanks to its excellent location and potential for renovation. It does not have heating, but it does have air conditioning to keep you cool during the warmer months. With an energy class E, this apartment offers a balance between comfort and efficiency. Don't miss this opportunity to acquire a property in one of the best areas of Marbella. Contact us for more information and to schedule a visit! 114m² built 8m² terrace."