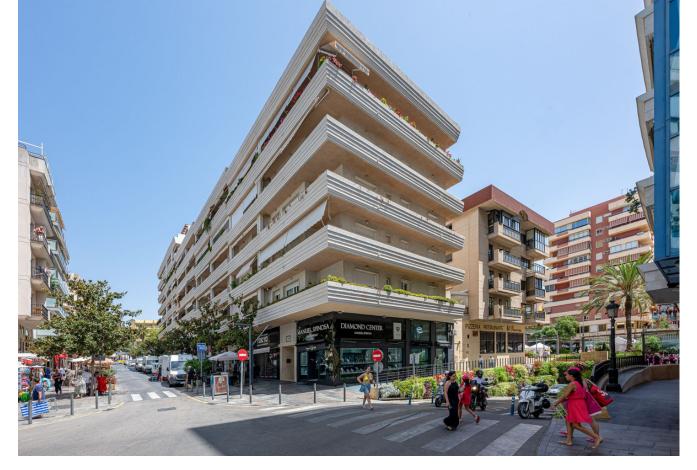

## Sales - Apartment - Marbella 600.000€

Marbella Apartment

Community: 1,152 EUR / year IBI: 1,095 EUR / year Rubbish: 87 EUR / year

3

2

114 m<sup>2</sup>

"Unique opportunity in the heart of Marbella! This spacious apartment on the 6th floor of a 7-story building offers you the chance to live in one of the most exclusive areas of the city. With an unbeatable location, just 200 meters from the marina and the promenade, you will have everything at your fingertips: shops, restaurants and services. Upon entering, you will be greeted by a cozy hall that leads to a spacious living room with access to a west-facing terrace, perfect for enjoying unique sunsets. The house has three bedrooms, including a master bedroom with fitted wardrobes and a full bathroom with a window. The two additional bedrooms also have a full bathroom. The kitchen is empty, waiting to be customized according to your tastes and needs. In addition, the apartment includes a parking space in the same building with direct elevator access to the house, which adds comfort and security to your day to day. This property is ideal both for living all year round and for investing, thanks to its excellent location and potential for renovation. It does not have heating, but it does have air conditioning to keep you cool during the warmer months. With an energy class E, this apartment offers a balance between comfort and efficiency. Don't miss this opportunity to acquire a property in one of the best areas of Marbella. Contact us for more information and to schedule a visit! 114m² built 8m² terrace."