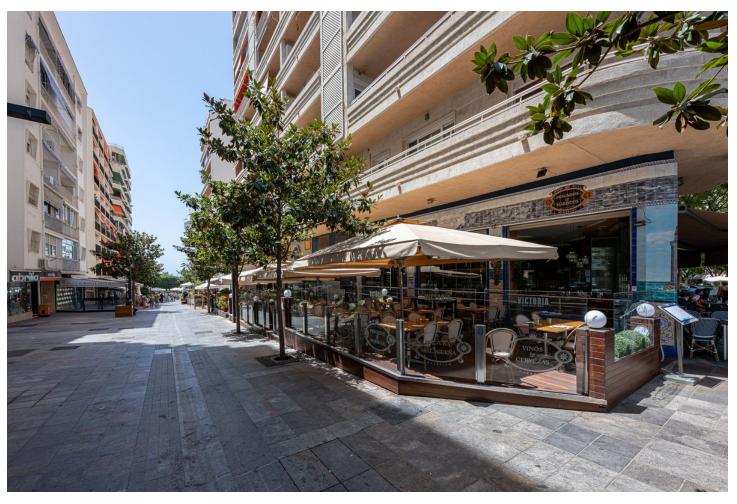

## Sales - Apartment - Marbella 600.000€

Marbella Apartment

Community: 1,152 EUR / year IBI: 1,095 EUR / year Rubbish: 87 EUR / year

3

2

114 m<sup>2</sup>

"Unique opportunity in the heart of Marbella! This spacious apartment on the 6th floor of a 7-story building offers you the chance to live in one of the most exclusive areas of the city. With an unbeatable location, just 200 meters from the marina and the promenade, you will have everything at your fingertips: shops, restaurants and services. Upon entering, you will be greeted by a cozy hall that leads to a spacious living room with access to a west-facing terrace, perfect for enjoying unique sunsets. The house has three bedrooms, including a master bedroom with fitted wardrobes and a full bathroom with a window. The two additional bedrooms also have a full bathroom. The kitchen is empty, waiting to be customized according to your tastes and needs. In addition, the apartment includes a parking space in the same building with direct elevator access to the house, which adds comfort and security to your day to day. This property is ideal both for living all year round and for investing, thanks to its excellent location and potential for renovation. It does not have heating, but it does have air conditioning to keep you cool during the warmer months. With an energy class E, this apartment offers a balance between comfort and efficiency. Don't miss this opportunity to acquire a property in one of the best areas of Marbella. Contact us for more information and to schedule a visit! 114m² built 8m² terrace."