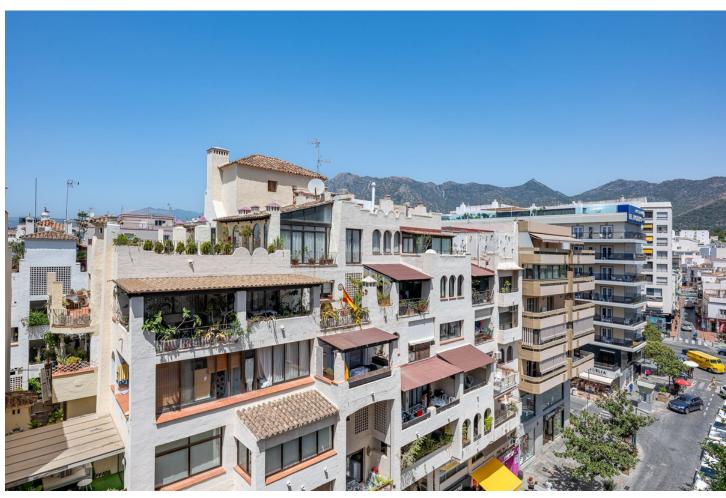

## Sales - Apartment - Marbella 600.000€

Marbella Apartment

Community: 1,152 EUR / year IBI: 1,095 EUR / year Rubbish: 87 EUR / year

3

2

114 m<sup>2</sup>

"Unique opportunity in the heart of Marbella! This spacious apartment on the 6th floor of a 7-story building offers you the chance to live in one of the most exclusive areas of the city. With an unbeatable location, just 200 meters from the marina and the promenade, you will have everything at your fingertips: shops, restaurants and services. Upon entering, you will be greeted by a cozy hall that leads to a spacious living room with access to a west-facing terrace, perfect for enjoying unique sunsets. The house has three bedrooms, including a master bedroom with fitted wardrobes and a full bathroom with a window. The two additional bedrooms also have a full bathroom. The kitchen is empty, waiting to be customized according to your tastes and needs. In addition, the apartment includes a parking space in the same building with direct elevator access to the house, which adds comfort and security to your day to day. This property is ideal both for living all year round and for investing, thanks to its excellent location and potential for renovation. It does not have heating, but it does have air conditioning to keep you cool during the warmer months. With an energy class E, this apartment offers a balance between comfort and efficiency. Don't miss this opportunity to acquire a property in one of the best areas of Marbella. Contact us for more information and to schedule a visit! 114m² built 8m² terrace."