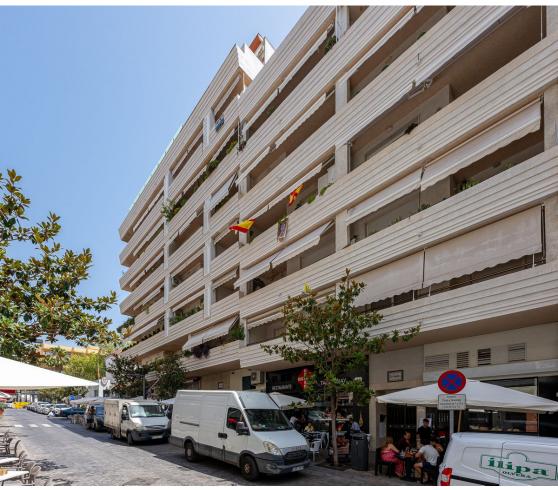

## Sales - Apartment - Marbella 600.000€

Marbella Apartment

Community: 1,152 EUR / year IBI: 1,095 EUR / year Rubbish: 87 EUR / year

3

2

114 m<sup>2</sup>

"Unique opportunity in the heart of Marbella! This spacious apartment on the 6th floor of a 7-story building offers you the chance to live in one of the most exclusive areas of the city. With an unbeatable location, just 200 meters from the marina and the promenade, you will have everything at your fingertips: shops, restaurants and services. Upon entering, you will be greeted by a cozy hall that leads to a spacious living room with access to a west-facing terrace, perfect for enjoying unique sunsets. The house has three bedrooms, including a master bedroom with fitted wardrobes and a full bathroom with a window. The two additional bedrooms also have a full bathroom. The kitchen is empty, waiting to be customized according to your tastes and needs. In addition, the apartment includes a parking space in the same building with direct elevator access to the house, which adds comfort and security to your day to day. This property is ideal both for living all year round and for investing, thanks to its excellent location and potential for renovation. It does not have heating, but it does have air conditioning to keep you cool during the warmer months. With an energy class E, this apartment offers a balance between comfort and efficiency. Don't miss this opportunity to acquire a property in one of the best areas of Marbella. Contact us for more information and to schedule a visit! 114m² built 8m² terrace."