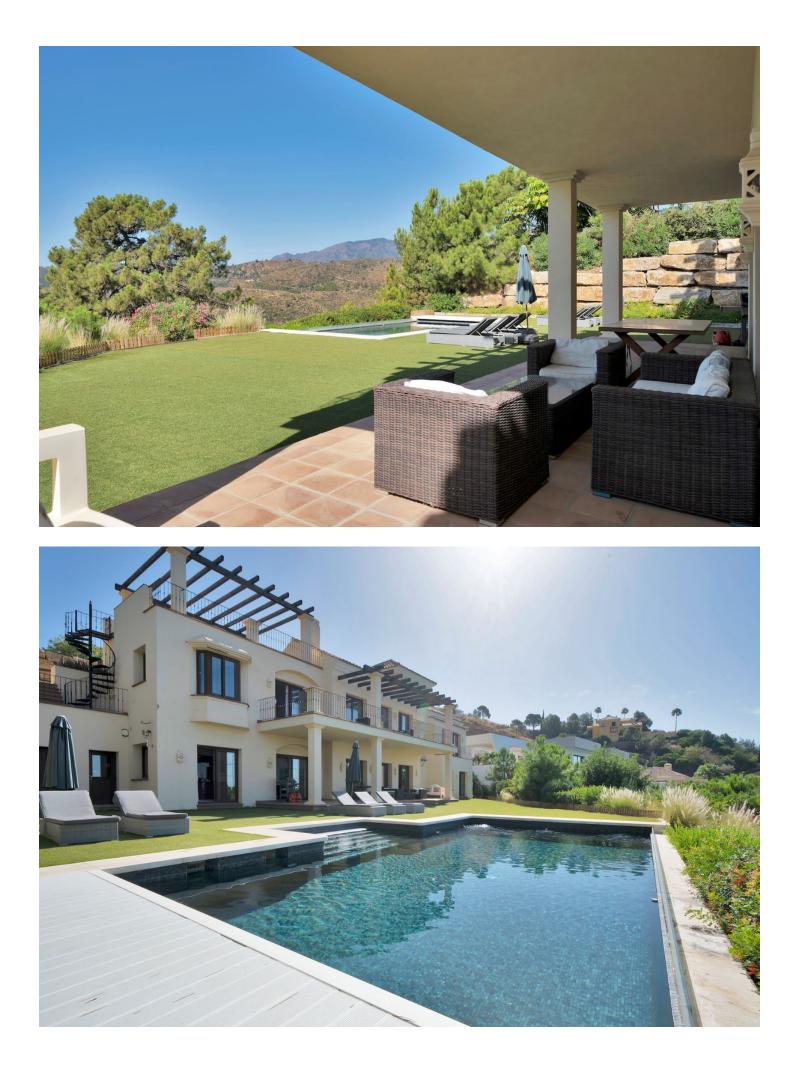

## Sales - House - Benahavís 2.900.000€

This modern classic 5-bedroom detached villa located in the exclusive Monte Mayor area of Benahavis, Spain and offers a blend of elegance, comfort, and breathtaking views. As you enter the villa, you are greeted by a unique gallery bridge that gracefully overlooks the expansive open-plan living spaces below. The spacious and airy design seamlessly integrates the living, dining, and kitchen areas, creating an inviting atmosphere for both relaxation and entertainment. The kitchen features high-end appliances, ample storage, and a sleek, modern aesthetic. Each of the five bedrooms includes a well designed en suite, providing privacy and comfort for family and guests alike. The master suite boasts panoramic views, a lavish bathroom, and direct access to the terraces. Step outside to discover beautifully landscaped gardens that offer plenty of sunning spaces. The expansive terraces provide the ideal setting for al fresco dining, lounging, and taking in the stunning south and south-west views. One of the highlights of the outdoor space is the magnificent swimming pool, the offers a combination of lush greenery, sparkling water, and sweeping views creates a private oasis where you can unwind and rejuvenate. This exceptional villa in Monte Mayor, Benahavis, offers a unique blend of modern luxury and natural beauty. With its prime location and exquisite design. Don't miss the opportunity to make an appointment to view. Detached Villa, Benahavís, Costa del Sol. 5 Bedrooms, 5.5 Bathrooms, Built 353 m<sup>2</sup>, Terrace 60 m<sup>2</sup>, Garden/Plot 2900 m<sup>2</sup>. Setting : Country, Close To Forest. Orientation : South, South West. Condition : Excellent. Pool : Private. Climate Control : Air Conditioning, Hot A/C, U/F/H Bathrooms. Views : Sea, Mountain, Country, Forest. Features : Covered Terrace, Fitted Wardrobes, Private Terrace, Solarium, Wood Flooring, Barbeque. Kitchen : Fully Fitted. Garden : Private, Landscaped. Security : Alarm System. Parking : Covered, Private. Category : Luxury, Resale.