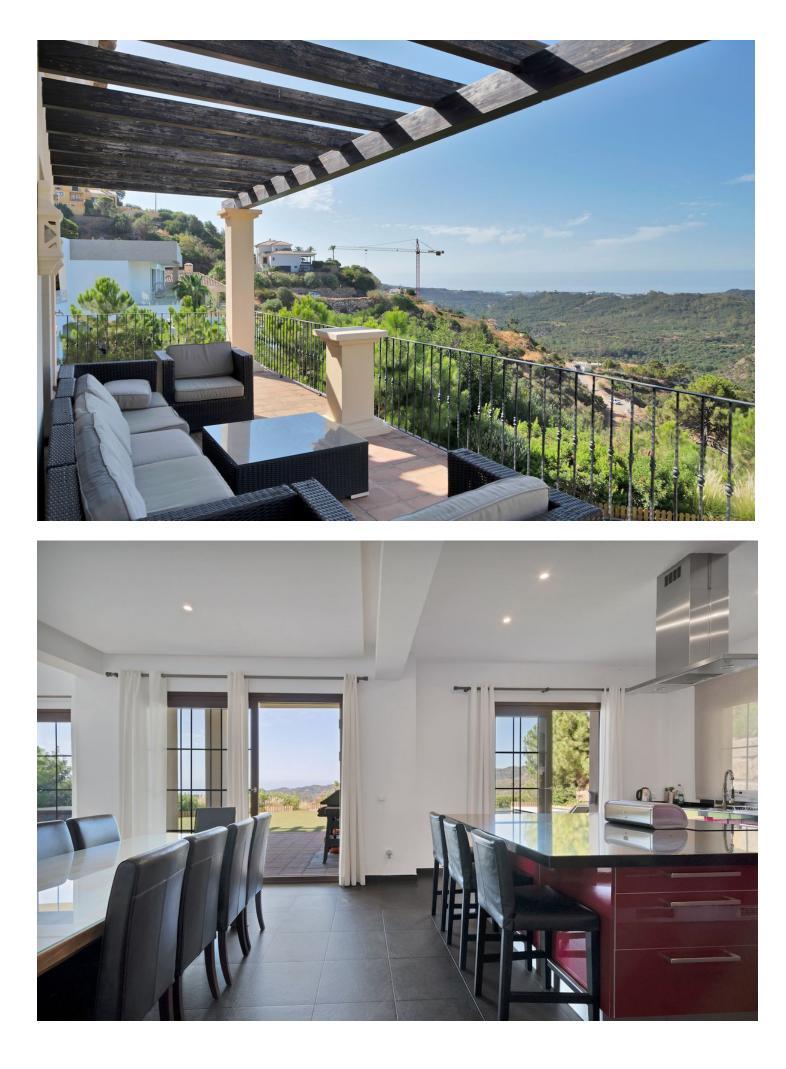

## Sales - House - Benahavís 2.900.000€

This modern classic 5-bedroom detached villa located in the exclusive Monte Mayor area of Benahavis, Spain and offers a blend of elegance, comfort, and breathtaking views. As you enter the villa, you are greeted by a unique gallery bridge that gracefully overlooks the expansive open-plan living spaces below. The spacious and airy design seamlessly integrates the living, dining, and kitchen areas, creating an inviting atmosphere for both relaxation and entertainment. The kitchen features high-end appliances, ample storage, and a sleek, modern aesthetic. Each of the five bedrooms includes a well designed en suite, providing privacy and comfort for family and guests alike. The master suite boasts panoramic views, a lavish bathroom, and direct access to the terraces. Step outside to discover beautifully landscaped gardens that offer plenty of sunning spaces. The expansive terraces provide the ideal setting for al fresco dining, lounging, and taking in the stunning south and south-west views. One of the highlights of the outdoor space is the magnificent swimming pool, the offers a combination of lush greenery, sparkling water, and sweeping views creates a private oasis where you can unwind and rejuvenate. This exceptional villa in Monte Mayor, Benahavis, offers a unique blend of modern luxury and natural beauty. With its prime location and exquisite design. Don't miss the opportunity to make an appointment to view. Detached Villa, Benahavís, Costa del Sol. 5 Bedrooms, 5.5 Bathrooms, Built 353 m<sup>2</sup>, Terrace 60 m<sup>2</sup>, Garden/Plot 2900 m<sup>2</sup>. Setting : Country, Close To Forest. Orientation : South, South West. Condition : Excellent. Pool : Private. Climate Control : Air Conditioning, Hot A/C, U/F/H Bathrooms. Views : Sea, Mountain, Country, Forest. Features : Covered Terrace, Fitted Wardrobes, Private Terrace, Solarium, Wood Flooring, Barbeque. Kitchen : Fully Fitted. Garden : Private, Landscaped. Security : Alarm System. Parking : Covered, Private. Category : Luxury, Resale.