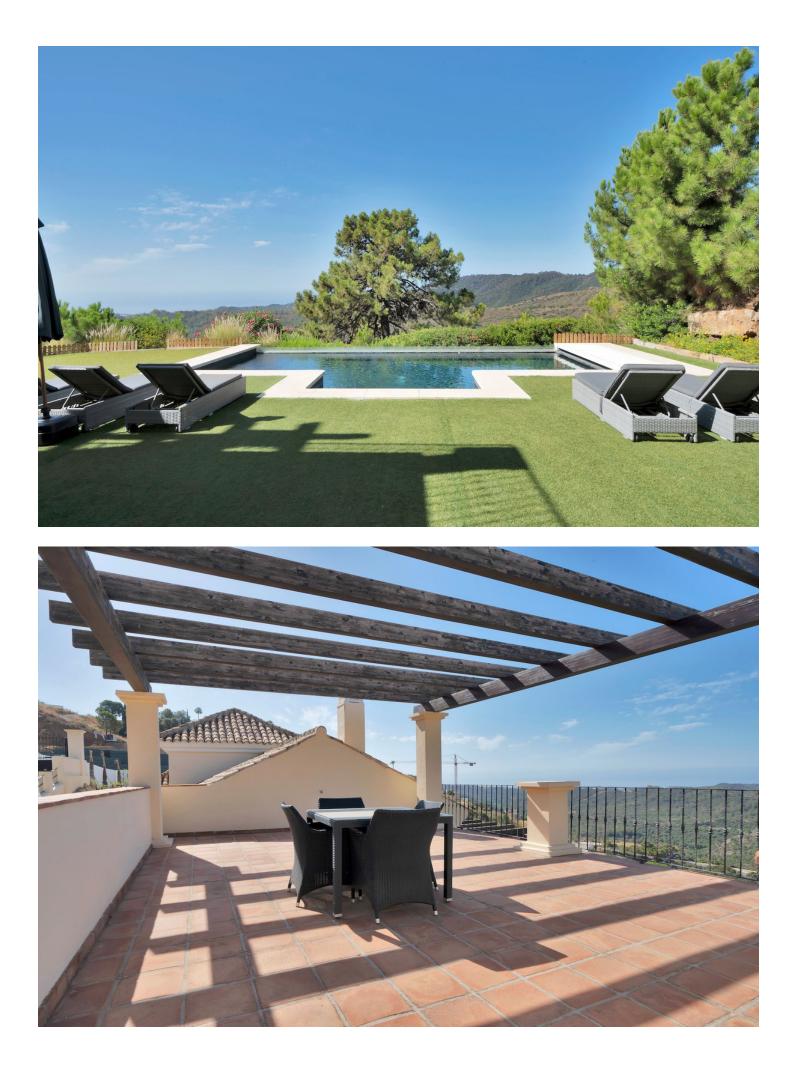

## Sales - House - Benahavís 2.900.000€

This modern classic 5-bedroom detached villa located in the exclusive Monte Mayor area of Benahavis, Spain and offers a blend of elegance, comfort, and breathtaking views. As you enter the villa, you are greeted by a unique gallery bridge that gracefully overlooks the expansive open-plan living spaces below. The spacious and airy design seamlessly integrates the living, dining, and kitchen areas, creating an inviting atmosphere for both relaxation and entertainment. The kitchen features high-end appliances, ample storage, and a sleek, modern aesthetic. Each of the five bedrooms includes a well designed en suite, providing privacy and comfort for family and guests alike. The master suite boasts panoramic views, a lavish bathroom, and direct access to the terraces. Step outside to discover beautifully landscaped gardens that offer plenty of sunning spaces. The expansive terraces provide the ideal setting for al fresco dining, lounging, and taking in the stunning south and south-west views. One of the highlights of the outdoor space is the magnificent swimming pool, the offers a combination of lush greenery, sparkling water, and sweeping views creates a private oasis where you can unwind and rejuvenate. This exceptional villa in Monte Mayor, Benahavis, offers a unique blend of modern luxury and natural beauty. With its prime location and exquisite design. Don't miss the opportunity to make an appointment to view. Detached Villa, Benahavís, Costa del Sol. 5 Bedrooms, 5.5 Bathrooms, Built 353 m<sup>2</sup>, Terrace 60 m<sup>2</sup>, Garden/Plot 2900 m<sup>2</sup>. Setting : Country, Close To Forest. Orientation : South, South West. Condition : Excellent. Pool : Private. Climate Control : Air Conditioning, Hot A/C, U/F/H Bathrooms. Views : Sea, Mountain, Country, Forest. Features : Covered Terrace, Fitted Wardrobes, Private Terrace, Solarium, Wood Flooring, Barbeque. Kitchen : Fully Fitted. Garden : Private, Landscaped. Security : Alarm System. Parking : Covered, Private. Category : Luxury, Resale.