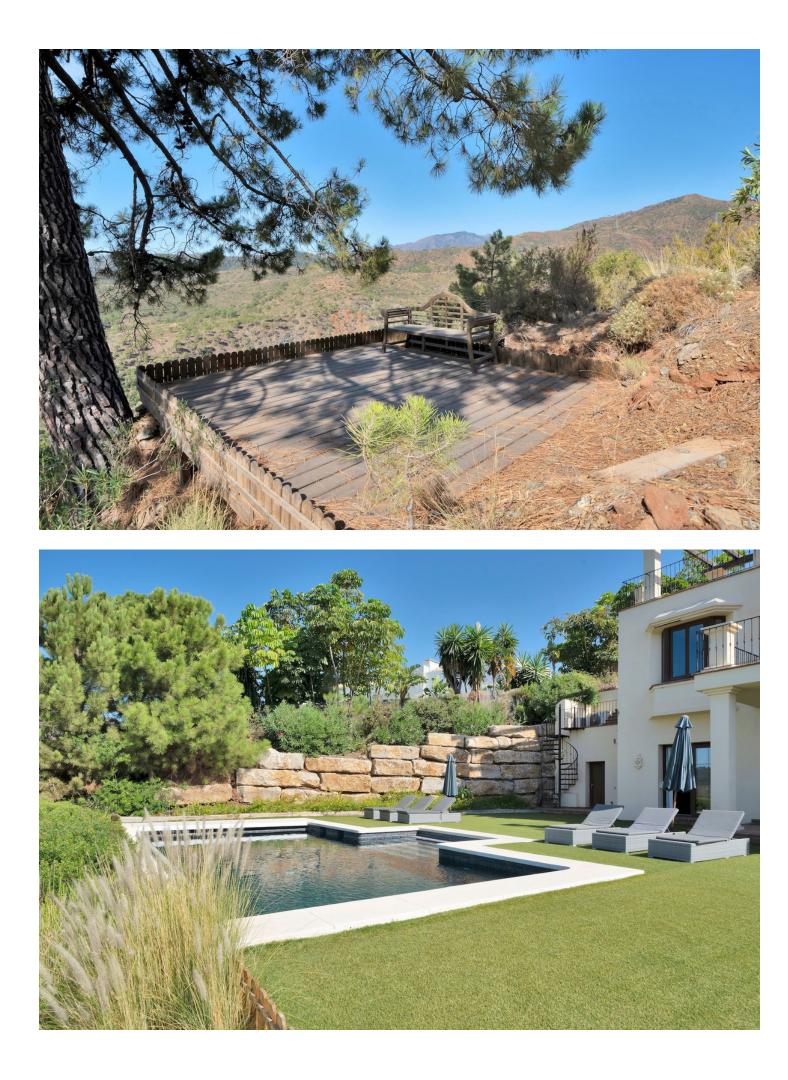

## Sales - House - Benahavís 2.900.000€

This modern classic 5-bedroom detached villa located in the exclusive Monte Mayor area of Benahavis, Spain and offers a blend of elegance, comfort, and breathtaking views. As you enter the villa, you are greeted by a unique gallery bridge that gracefully overlooks the expansive open-plan living spaces below. The spacious and airy design seamlessly integrates the living, dining, and kitchen areas, creating an inviting atmosphere for both relaxation and entertainment. The kitchen features high-end appliances, ample storage, and a sleek, modern aesthetic. Each of the five bedrooms includes a well designed en suite, providing privacy and comfort for family and guests alike. The master suite boasts panoramic views, a lavish bathroom, and direct access to the terraces. Step outside to discover beautifully landscaped gardens that offer plenty of sunning spaces. The expansive terraces provide the ideal setting for al fresco dining, lounging, and taking in the stunning south and south-west views. One of the highlights of the outdoor space is the magnificent swimming pool, the offers a combination of lush greenery, sparkling water, and sweeping views creates a private oasis where you can unwind and rejuvenate. This exceptional villa in Monte Mayor, Benahavis, offers a unique blend of modern luxury and natural beauty. With its prime location and exquisite design. Don't miss the opportunity to make an appointment to view. Detached Villa, Benahavís, Costa del Sol. 5 Bedrooms, 5.5 Bathrooms, Built 353 m<sup>2</sup>, Terrace 60 m<sup>2</sup>, Garden/Plot 2900 m<sup>2</sup>. Setting : Country, Close To Forest. Orientation : South, South West. Condition : Excellent. Pool : Private. Climate Control : Air Conditioning, Hot A/C, U/F/H Bathrooms. Views : Sea, Mountain, Country, Forest. Features : Covered Terrace, Fitted Wardrobes, Private Terrace, Solarium, Wood Flooring, Barbeque. Kitchen : Fully Fitted. Garden : Private, Landscaped. Security : Alarm System. Parking : Covered, Private. Category : Luxury, Resale.