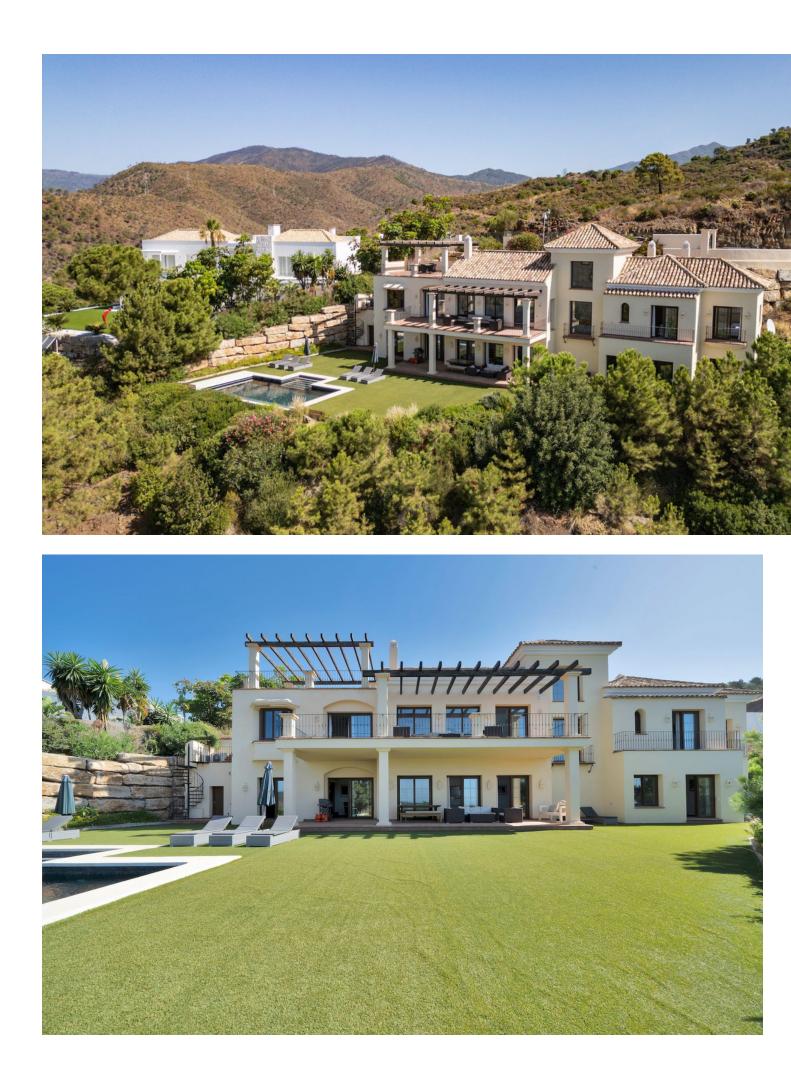

## Sales - House - Benahavís 2.900.000€

This modern classic 5-bedroom detached villa located in the exclusive Monte Mayor area of Benahavis, Spain and offers a blend of elegance, comfort, and breathtaking views. As you enter the villa, you are greeted by a unique gallery bridge that gracefully overlooks the expansive open-plan living spaces below. The spacious and airy design seamlessly integrates the living, dining, and kitchen areas, creating an inviting atmosphere for both relaxation and entertainment. The kitchen features high-end appliances, ample storage, and a sleek, modern aesthetic. Each of the five bedrooms includes a well designed en suite, providing privacy and comfort for family and guests alike. The master suite boasts panoramic views, a lavish bathroom, and direct access to the terraces. Step outside to discover beautifully landscaped gardens that offer plenty of sunning spaces. The expansive terraces provide the ideal setting for al fresco dining, lounging, and taking in the stunning south and south-west views. One of the highlights of the outdoor space is the magnificent swimming pool, the offers a combination of lush greenery, sparkling water, and sweeping views creates a private oasis where you can unwind and rejuvenate. This exceptional villa in Monte Mayor, Benahavis, offers a unique blend of modern luxury and natural beauty. With its prime location and exquisite design. Don't miss the opportunity to make an appointment to view. Detached Villa, Benahavís, Costa del Sol. 5 Bedrooms, 5.5 Bathrooms, Built 353 m<sup>2</sup>, Terrace 60 m<sup>2</sup>, Garden/Plot 2900 m<sup>2</sup>. Setting : Country, Close To Forest. Orientation : South, South West. Condition : Excellent. Pool : Private. Climate Control : Air Conditioning, Hot A/C, U/F/H Bathrooms. Views : Sea, Mountain, Country, Forest. Features : Covered Terrace, Fitted Wardrobes, Private Terrace, Solarium, Wood Flooring, Barbeque. Kitchen : Fully Fitted. Garden : Private, Landscaped. Security : Alarm System. Parking : Covered, Private. Category : Luxury, Resale.