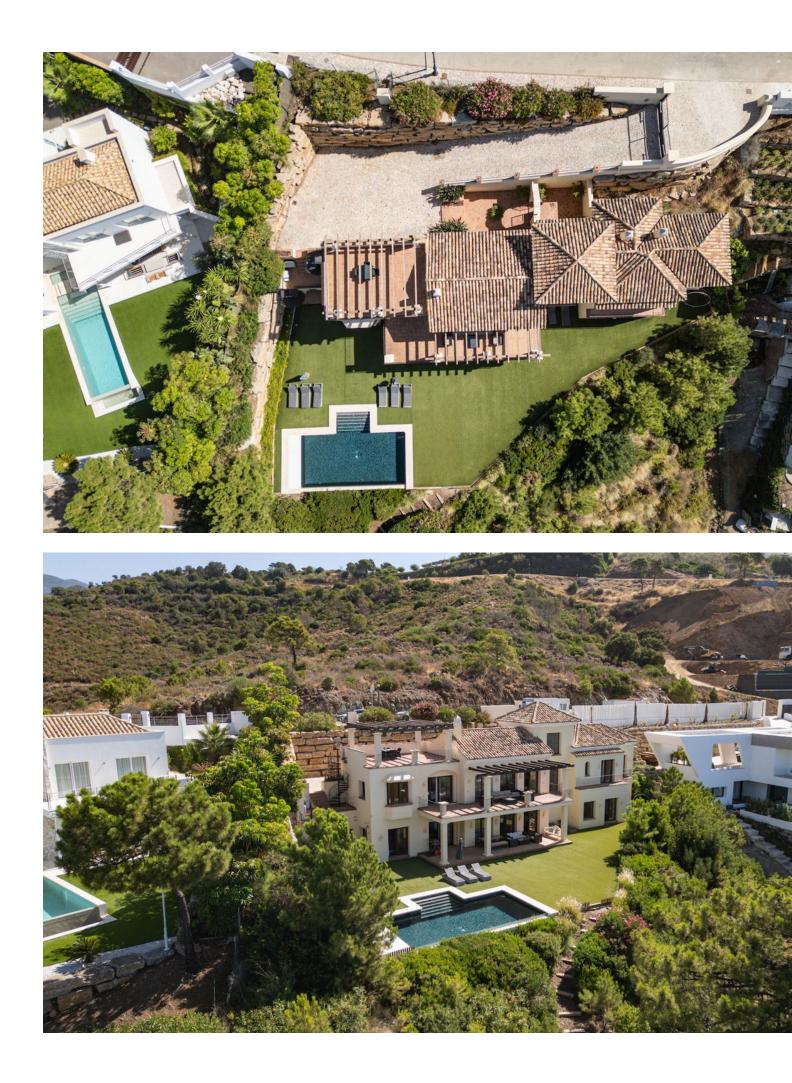

## Sales - House - Benahavís 2.900.000€

This modern classic 5-bedroom detached villa located in the exclusive Monte Mayor area of Benahavis, Spain and offers a blend of elegance, comfort, and breathtaking views. As you enter the villa, you are greeted by a unique gallery bridge that gracefully overlooks the expansive open-plan living spaces below. The spacious and airy design seamlessly integrates the living, dining, and kitchen areas, creating an inviting atmosphere for both relaxation and entertainment. The kitchen features high-end appliances, ample storage, and a sleek, modern aesthetic. Each of the five bedrooms includes a well designed en suite, providing privacy and comfort for family and guests alike. The master suite boasts panoramic views, a lavish bathroom, and direct access to the terraces. Step outside to discover beautifully landscaped gardens that offer plenty of sunning spaces. The expansive terraces provide the ideal setting for al fresco dining, lounging, and taking in the stunning south and south-west views. One of the highlights of the outdoor space is the magnificent swimming pool, the offers a combination of lush greenery, sparkling water, and sweeping views creates a private oasis where you can unwind and rejuvenate. This exceptional villa in Monte Mayor, Benahavis, offers a unique blend of modern luxury and natural beauty. With its prime location and exquisite design. Don't miss the opportunity to make an appointment to view. Detached Villa, Benahavís, Costa del Sol. 5 Bedrooms, 5.5 Bathrooms, Built 353 m<sup>2</sup>, Terrace 60 m<sup>2</sup>, Garden/Plot 2900 m<sup>2</sup>. Setting : Country, Close To Forest. Orientation : South, South West. Condition : Excellent. Pool : Private. Climate Control : Air Conditioning, Hot A/C, U/F/H Bathrooms. Views : Sea, Mountain, Country, Forest. Features : Covered Terrace, Fitted Wardrobes, Private Terrace, Solarium, Wood Flooring, Barbeque. Kitchen : Fully Fitted. Garden : Private, Landscaped. Security : Alarm System. Parking : Covered, Private. Category : Luxury, Resale.