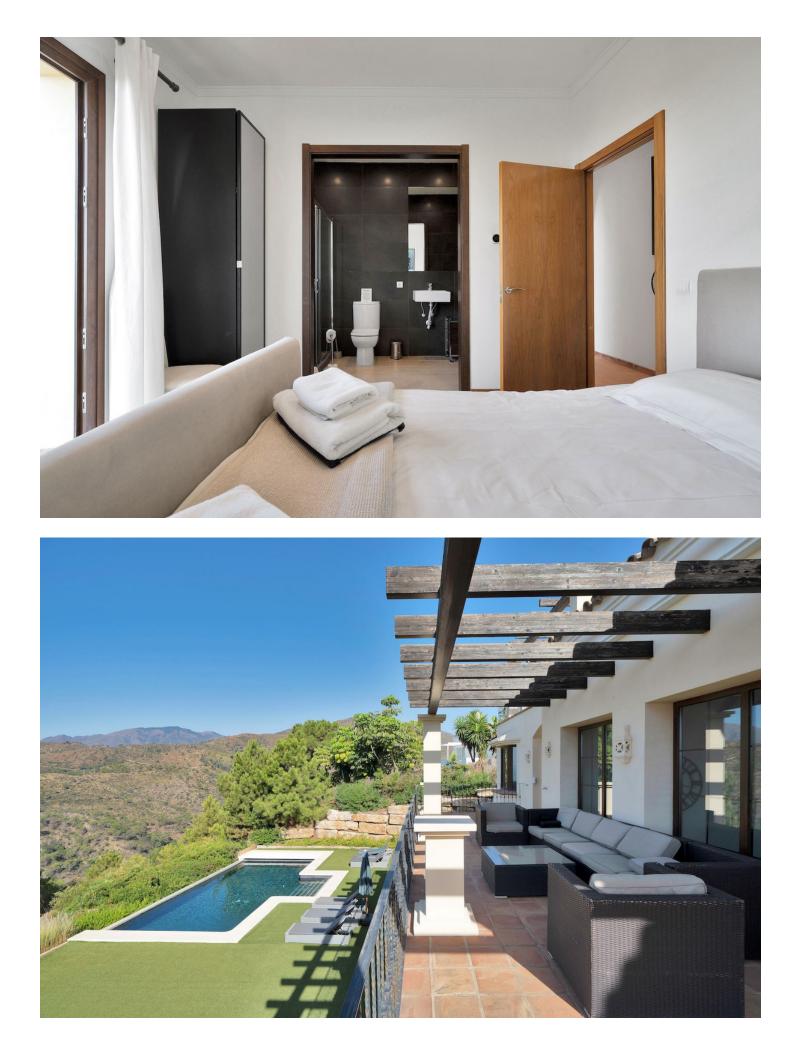

## Sales - House - Benahavís 2.900.000€

This modern classic 5-bedroom detached villa located in the exclusive Monte Mayor area of Benahavis, Spain and offers a blend of elegance, comfort, and breathtaking views. As you enter the villa, you are greeted by a unique gallery bridge that gracefully overlooks the expansive open-plan living spaces below. The spacious and airy design seamlessly integrates the living, dining, and kitchen areas, creating an inviting atmosphere for both relaxation and entertainment. The kitchen features high-end appliances, ample storage, and a sleek, modern aesthetic. Each of the five bedrooms includes a well designed en suite, providing privacy and comfort for family and guests alike. The master suite boasts panoramic views, a lavish bathroom, and direct access to the terraces. Step outside to discover beautifully landscaped gardens that offer plenty of sunning spaces. The expansive terraces provide the ideal setting for al fresco dining, lounging, and taking in the stunning south and south-west views. One of the highlights of the outdoor space is the magnificent swimming pool, the offers a combination of lush greenery, sparkling water, and sweeping views creates a private oasis where you can unwind and rejuvenate. This exceptional villa in Monte Mayor, Benahavis, offers a unique blend of modern luxury and natural beauty. With its prime location and exquisite design. Don't miss the opportunity to make an appointment to view. Detached Villa, Benahavís, Costa del Sol. 5 Bedrooms, 5.5 Bathrooms, Built 353 m<sup>2</sup>, Terrace 60 m<sup>2</sup>, Garden/Plot 2900 m<sup>2</sup>. Setting : Country, Close To Forest. Orientation : South, South West. Condition : Excellent. Pool : Private. Climate Control : Air Conditioning, Hot A/C, U/F/H Bathrooms. Views : Sea, Mountain, Country, Forest. Features : Covered Terrace, Fitted Wardrobes, Private Terrace, Solarium, Wood Flooring, Barbeque. Kitchen : Fully Fitted. Garden : Private, Landscaped. Security : Alarm System. Parking : Covered, Private. Category : Luxury, Resale.