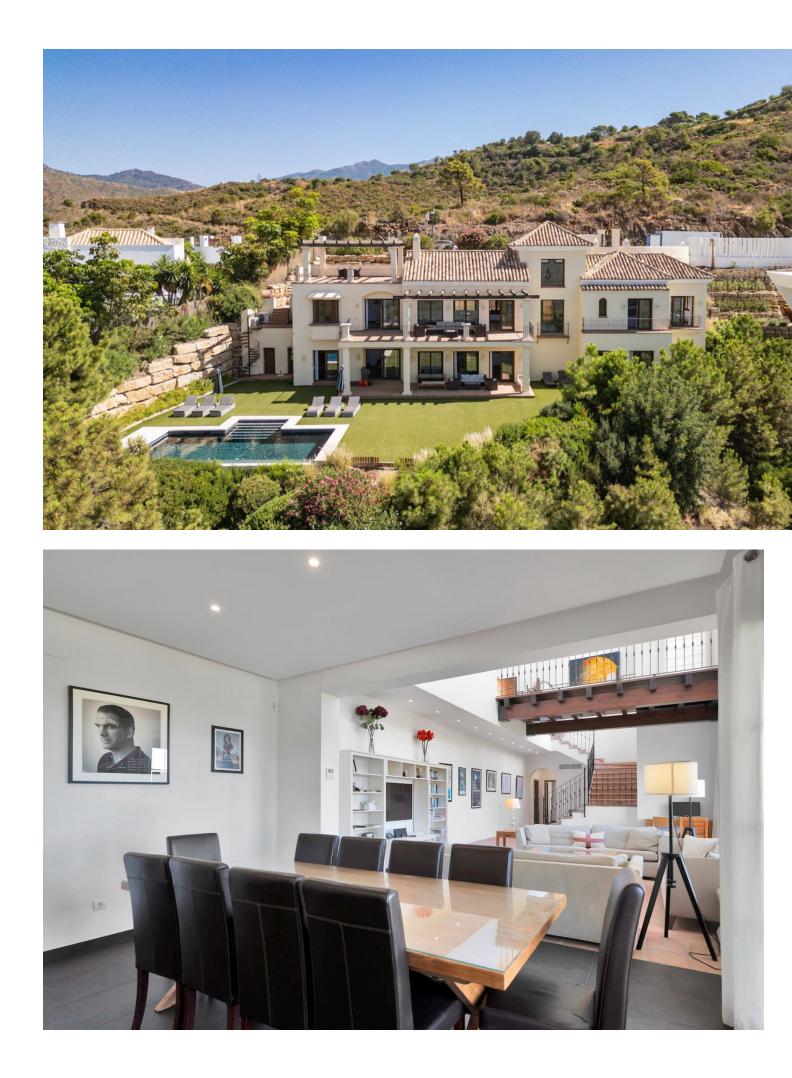

## Sales - House - Benahavís 2.900.000€

This modern classic 5-bedroom detached villa located in the exclusive Monte Mayor area of Benahavis, Spain and offers a blend of elegance, comfort, and breathtaking views. As you enter the villa, you are greeted by a unique gallery bridge that gracefully overlooks the expansive open-plan living spaces below. The spacious and airy design seamlessly integrates the living, dining, and kitchen areas, creating an inviting atmosphere for both relaxation and entertainment. The kitchen features high-end appliances, ample storage, and a sleek, modern aesthetic. Each of the five bedrooms includes a well designed en suite, providing privacy and comfort for family and guests alike. The master suite boasts panoramic views, a lavish bathroom, and direct access to the terraces. Step outside to discover beautifully landscaped gardens that offer plenty of sunning spaces. The expansive terraces provide the ideal setting for al fresco dining, lounging, and taking in the stunning south and south-west views. One of the highlights of the outdoor space is the magnificent swimming pool, the offers a combination of lush greenery, sparkling water, and sweeping views creates a private oasis where you can unwind and rejuvenate. This exceptional villa in Monte Mayor, Benahavis, offers a unique blend of modern luxury and natural beauty. With its prime location and exquisite design. Don't miss the opportunity to make an appointment to view. Detached Villa, Benahavís, Costa del Sol. 5 Bedrooms, 5.5 Bathrooms, Built 353 m<sup>2</sup>, Terrace 60 m<sup>2</sup>, Garden/Plot 2900 m<sup>2</sup>. Setting : Country, Close To Forest. Orientation : South, South West. Condition : Excellent. Pool : Private. Climate Control : Air Conditioning, Hot A/C, U/F/H Bathrooms. Views : Sea, Mountain, Country, Forest. Features : Covered Terrace, Fitted Wardrobes, Private Terrace, Solarium, Wood Flooring, Barbeque. Kitchen : Fully Fitted. Garden : Private, Landscaped. Security : Alarm System. Parking : Covered, Private. Category : Luxury, Resale.