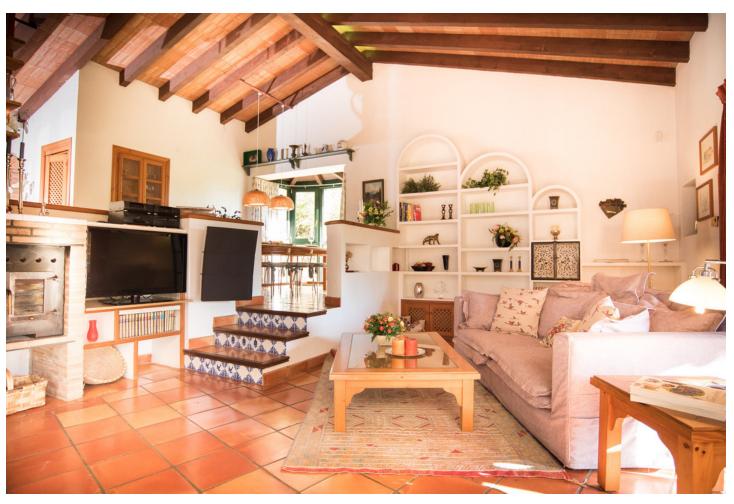

## Sales - House - Bel Air 1.300.000€

Bel Air House

Community: 1,116 EUR / year IBI: 1,370 EUR / year Rubbish: 204 EUR / year

6

3.5

333 m2

1463 m2

Charming property in Bel Air, Estepona East with plenty of potential. This 333 sqm home sits on a spacious 1.463 sqm plot, offering ample room for renovation and customization. Perfect for those looking to create their dream home in a desirable location in an up and coming area close to beaches and short drives to Estepona, Puerto Banus or Marbella. The villa has been owned by the same owner since 1989 where it was build. The villa is build in the best materials, German quality in every detail and a solid construction that can be used for refurbishment if wanted. The owner has made sure that the construction is ready to remodel the inside of the house which gives you a lot of possibilities. The villa is situated just below the famous Los Flamingos golf area and you really get value for money in this house. From the road you can drive down your private car garage go into the house's basement with sauna, bedrooms and an additional private apartment. In the main level you'll see a beautiful open kitchen with direct access to a covered terrace before entering the big well kept garden with a lovely swimming pool. Upstairs you will find your own private master bedroom with partial sea views. One of the bedrooms and bathrooms is a privat apartment in the basement - but can easily be connect to the rest of the house. Don't miss this opportunity to turn this property into a stunning masterpiece.