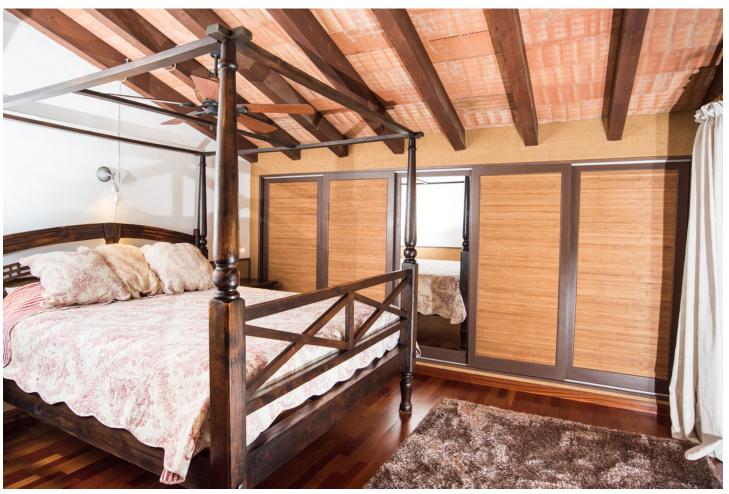

## Sales - House - Bel Air 1.300.000€

Bel Air House

Community: 1,116 EUR / year IBI: 1,370 EUR / year Rubbish: 204 EUR / year

6

3.5

333 m2

1463 m2

Charming property in Bel Air, Estepona East with plenty of potential. This 333 sqm home sits on a spacious 1.463 sqm plot, offering ample room for renovation and customization. Perfect for those looking to create their dream home in a desirable location in an up and coming area close to beaches and short drives to Estepona, Puerto Banus or Marbella. The villa has been owned by the same owner since 1989 where it was build. The villa is build in the best materials, German quality in every detail and a solid construction that can be used for refurbishment if wanted. The owner has made sure that the construction is ready to remodel the inside of the house which gives you a lot of possibilities. The villa is situated just below the famous Los Flamingos golf area and you really get value for money in this house. From the road you can drive down your private car garage go into the house's basement with sauna, bedrooms and an additional private apartment. In the main level you'll see a beautiful open kitchen with direct access to a covered terrace before entering the big well kept garden with a lovely swimming pool. Upstairs you will find your own private master bedroom with partial sea views. One of the bedrooms and bathrooms is a privat apartment in the basement - but can easily be connect to the rest of the house. Don't miss this opportunity to turn this property into a stunning masterpiece.