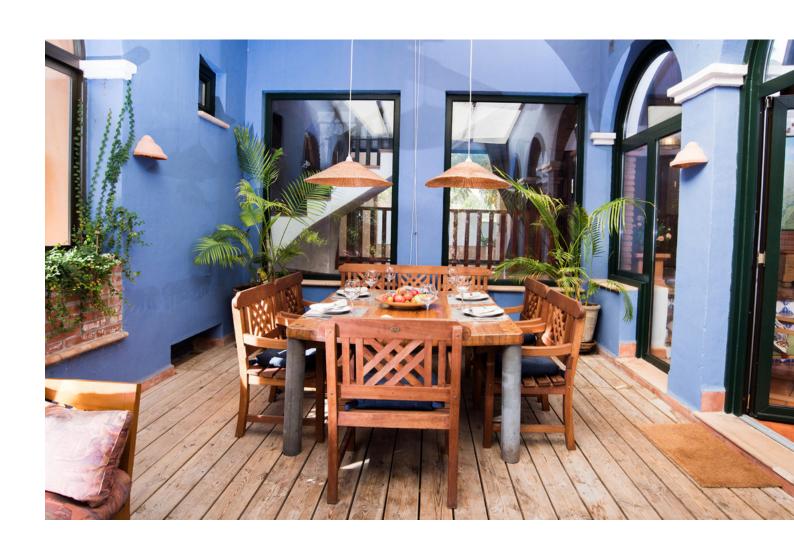

## Sales - House - Bel Air 1.300.000€

Bel Air House

Community: 1,116 EUR / year IBI: 1,370 EUR / year Rubbish: 204 EUR / year

6

3.5

333 m2

1463 m2

Charming property in Bel Air, Estepona East with plenty of potential. This 333 sqm home sits on a spacious 1.463 sqm plot, offering ample room for renovation and customization. Perfect for those looking to create their dream home in a desirable location in an up and coming area close to beaches and short drives to Estepona, Puerto Banus or Marbella. The villa has been owned by the same owner since 1989 where it was build. The villa is build in the best materials, German quality in every detail and a solid construction that can be used for refurbishment if wanted. The owner has made sure that the construction is ready to remodel the inside of the house which gives you a lot of possibilities. The villa is situated just below the famous Los Flamingos golf area and you really get value for money in this house. From the road you can drive down your private car garage go into the house's basement with sauna, bedrooms and an additional private apartment. In the main level you'll see a beautiful open kitchen with direct access to a covered terrace before entering the big well kept garden with a lovely swimming pool. Upstairs you will find your own private master bedroom with partial sea views. One of the bedrooms and bathrooms is a privat apartment in the basement - but can easily be connect to the rest of the house. Don't miss this opportunity to turn this property into a stunning masterpiece.