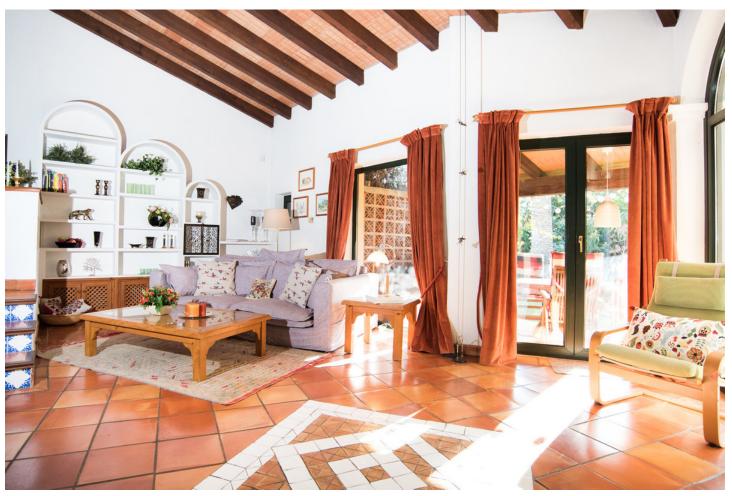

## Sales - House - Bel Air 1.300.000€

Bel Air House

Community: 1,116 EUR / year IBI: 1,370 EUR / year Rubbish: 204 EUR / year

6

3.5

333 m2

1463 m2

Charming property in Bel Air, Estepona East with plenty of potential. This 333 sqm home sits on a spacious 1.463 sqm plot, offering ample room for renovation and customization. Perfect for those looking to create their dream home in a desirable location in an up and coming area close to beaches and short drives to Estepona, Puerto Banus or Marbella. The villa has been owned by the same owner since 1989 where it was build. The villa is build in the best materials, German quality in every detail and a solid construction that can be used for refurbishment if wanted. The owner has made sure that the construction is ready to remodel the inside of the house which gives you a lot of possibilities. The villa is situated just below the famous Los Flamingos golf area and you really get value for money in this house. From the road you can drive down your private car garage go into the house's basement with sauna, bedrooms and an additional private apartment. In the main level you'll see a beautiful open kitchen with direct access to a covered terrace before entering the big well kept garden with a lovely swimming pool. Upstairs you will find your own private master bedroom with partial sea views. One of the bedrooms and bathrooms is a privat apartment in the basement - but can easily be connect to the rest of the house. Don't miss this opportunity to turn this property into a stunning masterpiece.