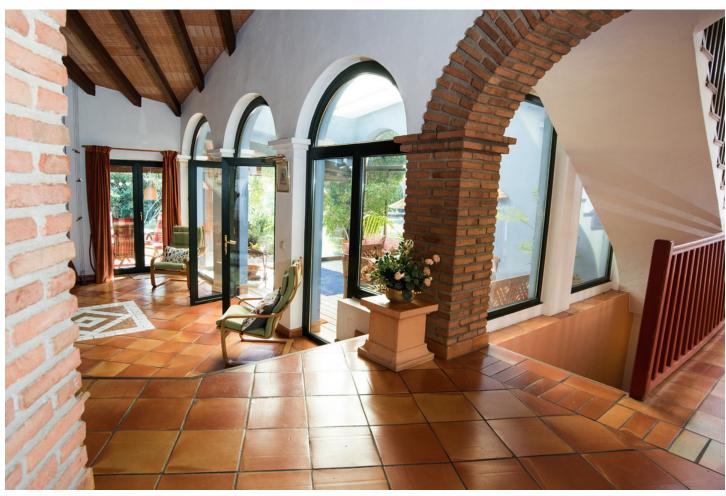

## Sales - House - Bel Air 1.300.000€

Bel Air House

Community: 1,116 EUR / year IBI: 1,370 EUR / year Rubbish: 204 EUR / year

6

3.5

333 m2

1463 m2

Charming property in Bel Air, Estepona East with plenty of potential. This 333 sqm home sits on a spacious 1.463 sqm plot, offering ample room for renovation and customization. Perfect for those looking to create their dream home in a desirable location in an up and coming area close to beaches and short drives to Estepona, Puerto Banus or Marbella. The villa has been owned by the same owner since 1989 where it was build. The villa is build in the best materials, German quality in every detail and a solid construction that can be used for refurbishment if wanted. The owner has made sure that the construction is ready to remodel the inside of the house which gives you a lot of possibilities. The villa is situated just below the famous Los Flamingos golf area and you really get value for money in this house. From the road you can drive down your private car garage go into the house's basement with sauna, bedrooms and an additional private apartment. In the main level you'll see a beautiful open kitchen with direct access to a covered terrace before entering the big well kept garden with a lovely swimming pool. Upstairs you will find your own private master bedroom with partial sea views. One of the bedrooms and bathrooms is a privat apartment in the basement - but can easily be connect to the rest of the house. Don't miss this opportunity to turn this property into a stunning masterpiece.