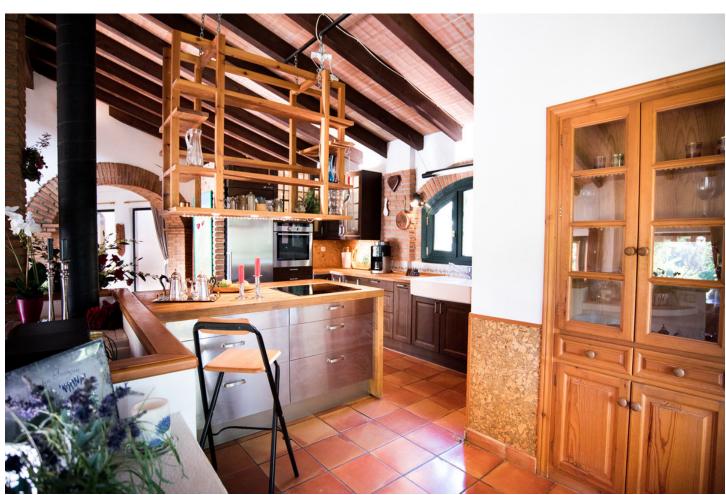

## Sales - House - Bel Air 1.300.000€

Bel Air House

Community: 1,116 EUR / year IBI: 1,370 EUR / year Rubbish: 204 EUR / year

6

3.5

333 m2

1463 m2

Charming property in Bel Air, Estepona East with plenty of potential. This 333 sqm home sits on a spacious 1.463 sqm plot, offering ample room for renovation and customization. Perfect for those looking to create their dream home in a desirable location in an up and coming area close to beaches and short drives to Estepona, Puerto Banus or Marbella. The villa has been owned by the same owner since 1989 where it was build. The villa is build in the best materials, German quality in every detail and a solid construction that can be used for refurbishment if wanted. The owner has made sure that the construction is ready to remodel the inside of the house which gives you a lot of possibilities. The villa is situated just below the famous Los Flamingos golf area and you really get value for money in this house. From the road you can drive down your private car garage go into the house's basement with sauna, bedrooms and an additional private apartment. In the main level you'll see a beautiful open kitchen with direct access to a covered terrace before entering the big well kept garden with a lovely swimming pool. Upstairs you will find your own private master bedroom with partial sea views. One of the bedrooms and bathrooms is a privat apartment in the basement - but can easily be connect to the rest of the house. Don't miss this opportunity to turn this property into a stunning masterpiece.