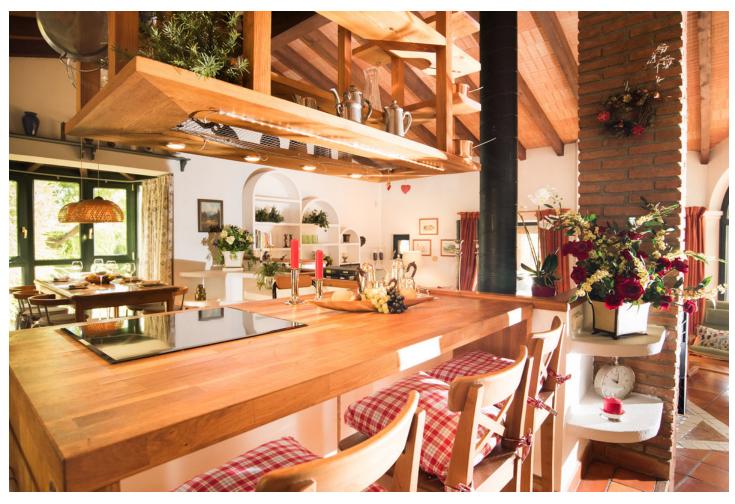

## Sales - House - Bel Air 1.300.000€

Bel Air House

Community: 1,116 EUR / year IBI: 1,370 EUR / year Rubbish: 204 EUR / year

6

3.5

333 m2

1463 m2

Charming property in Bel Air, Estepona East with plenty of potential. This 333 sqm home sits on a spacious 1.463 sqm plot, offering ample room for renovation and customization. Perfect for those looking to create their dream home in a desirable location in an up and coming area close to beaches and short drives to Estepona, Puerto Banus or Marbella. The villa has been owned by the same owner since 1989 where it was build. The villa is build in the best materials, German quality in every detail and a solid construction that can be used for refurbishment if wanted. The owner has made sure that the construction is ready to remodel the inside of the house which gives you a lot of possibilities. The villa is situated just below the famous Los Flamingos golf area and you really get value for money in this house. From the road you can drive down your private car garage go into the house's basement with sauna, bedrooms and an additional private apartment. In the main level you'll see a beautiful open kitchen with direct access to a covered terrace before entering the big well kept garden with a lovely swimming pool. Upstairs you will find your own private master bedroom with partial sea views. One of the bedrooms and bathrooms is a privat apartment in the basement - but can easily be connect to the rest of the house. Don't miss this opportunity to turn this property into a stunning masterpiece.