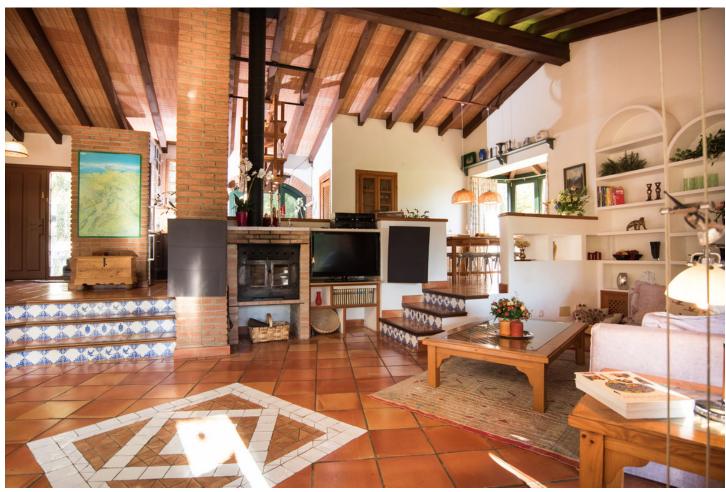

## Sales - House - Bel Air 1.300.000€

Bel Air House

Community: 1,116 EUR / year IBI: 1,370 EUR / year Rubbish: 204 EUR / year

6

3.5

333 m2

1463 m2

Charming property in Bel Air, Estepona East with plenty of potential. This 333 sqm home sits on a spacious 1.463 sqm plot, offering ample room for renovation and customization. Perfect for those looking to create their dream home in a desirable location in an up and coming area close to beaches and short drives to Estepona, Puerto Banus or Marbella. The villa has been owned by the same owner since 1989 where it was build. The villa is build in the best materials, German quality in every detail and a solid construction that can be used for refurbishment if wanted. The owner has made sure that the construction is ready to remodel the inside of the house which gives you a lot of possibilities. The villa is situated just below the famous Los Flamingos golf area and you really get value for money in this house. From the road you can drive down your private car garage go into the house's basement with sauna, bedrooms and an additional private apartment. In the main level you'll see a beautiful open kitchen with direct access to a covered terrace before entering the big well kept garden with a lovely swimming pool. Upstairs you will find your own private master bedroom with partial sea views. One of the bedrooms and bathrooms is a privat apartment in the basement - but can easily be connect to the rest of the house. Don't miss this opportunity to turn this property into a stunning masterpiece.