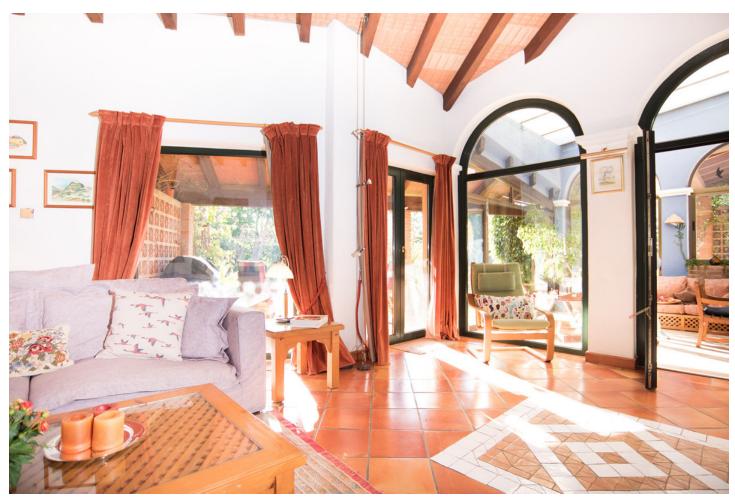

## Sales - House - Bel Air 1.300.000€

Bel Air House

Community: 1,116 EUR / year IBI: 1,370 EUR / year Rubbish: 204 EUR / year

6

3.5

333 m2

1463 m2

Charming property in Bel Air, Estepona East with plenty of potential. This 333 sqm home sits on a spacious 1.463 sqm plot, offering ample room for renovation and customization. Perfect for those looking to create their dream home in a desirable location in an up and coming area close to beaches and short drives to Estepona, Puerto Banus or Marbella. The villa has been owned by the same owner since 1989 where it was build. The villa is build in the best materials, German quality in every detail and a solid construction that can be used for refurbishment if wanted. The owner has made sure that the construction is ready to remodel the inside of the house which gives you a lot of possibilities. The villa is situated just below the famous Los Flamingos golf area and you really get value for money in this house. From the road you can drive down your private car garage go into the house's basement with sauna, bedrooms and an additional private apartment. In the main level you'll see a beautiful open kitchen with direct access to a covered terrace before entering the big well kept garden with a lovely swimming pool. Upstairs you will find your own private master bedroom with partial sea views. One of the bedrooms and bathrooms is a privat apartment in the basement - but can easily be connect to the rest of the house. Don't miss this opportunity to turn this property into a stunning masterpiece.