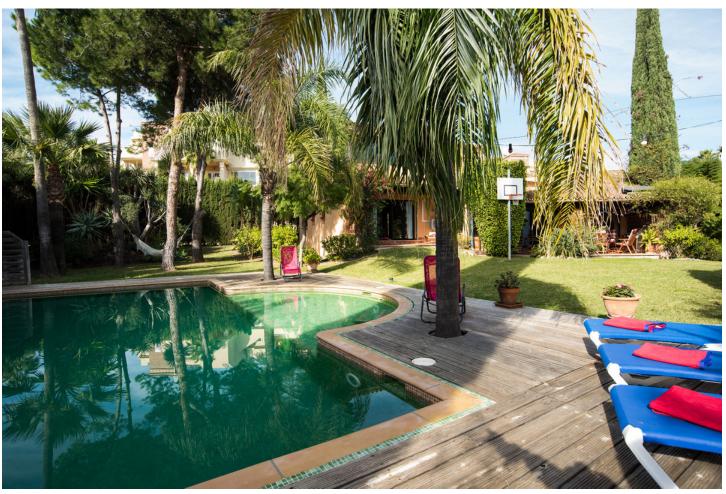

## Sales - House - Bel Air 1.300.000€

Bel Air House

Community: 1,116 EUR / year IBI: 1,370 EUR / year Rubbish: 204 EUR / year

6

3.5

333 m2

1463 m2

Charming property in Bel Air, Estepona East with plenty of potential. This 333 sqm home sits on a spacious 1.463 sqm plot, offering ample room for renovation and customization. Perfect for those looking to create their dream home in a desirable location in an up and coming area close to beaches and short drives to Estepona, Puerto Banus or Marbella. The villa has been owned by the same owner since 1989 where it was build. The villa is build in the best materials, German quality in every detail and a solid construction that can be used for refurbishment if wanted. The owner has made sure that the construction is ready to remodel the inside of the house which gives you a lot of possibilities. The villa is situated just below the famous Los Flamingos golf area and you really get value for money in this house. From the road you can drive down your private car garage go into the house's basement with sauna, bedrooms and an additional private apartment. In the main level you'll see a beautiful open kitchen with direct access to a covered terrace before entering the big well kept garden with a lovely swimming pool. Upstairs you will find your own private master bedroom with partial sea views. One of the bedrooms and bathrooms is a privat apartment in the basement - but can easily be connect to the rest of the house. Don't miss this opportunity to turn this property into a stunning masterpiece.