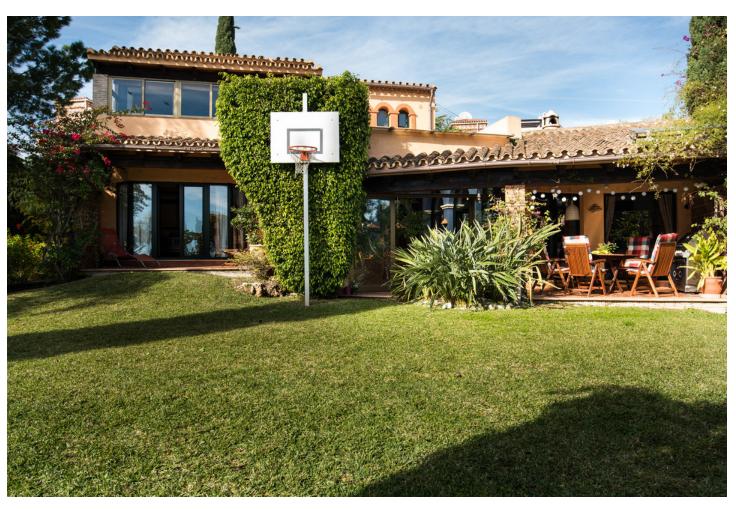

## Sales - House - Bel Air 1.300.000€

Bel Air House

Community: 1,116 EUR / year IBI: 1,370 EUR / year Rubbish: 204 EUR / year

6

3.5

333 m2

1463 m2

Charming property in Bel Air, Estepona East with plenty of potential. This 333 sqm home sits on a spacious 1.463 sqm plot, offering ample room for renovation and customization. Perfect for those looking to create their dream home in a desirable location in an up and coming area close to beaches and short drives to Estepona, Puerto Banus or Marbella. The villa has been owned by the same owner since 1989 where it was build. The villa is build in the best materials, German quality in every detail and a solid construction that can be used for refurbishment if wanted. The owner has made sure that the construction is ready to remodel the inside of the house which gives you a lot of possibilities. The villa is situated just below the famous Los Flamingos golf area and you really get value for money in this house. From the road you can drive down your private car garage go into the house's basement with sauna, bedrooms and an additional private apartment. In the main level you'll see a beautiful open kitchen with direct access to a covered terrace before entering the big well kept garden with a lovely swimming pool. Upstairs you will find your own private master bedroom with partial sea views. One of the bedrooms and bathrooms is a privat apartment in the basement - but can easily be connect to the rest of the house. Don't miss this opportunity to turn this property into a stunning masterpiece.