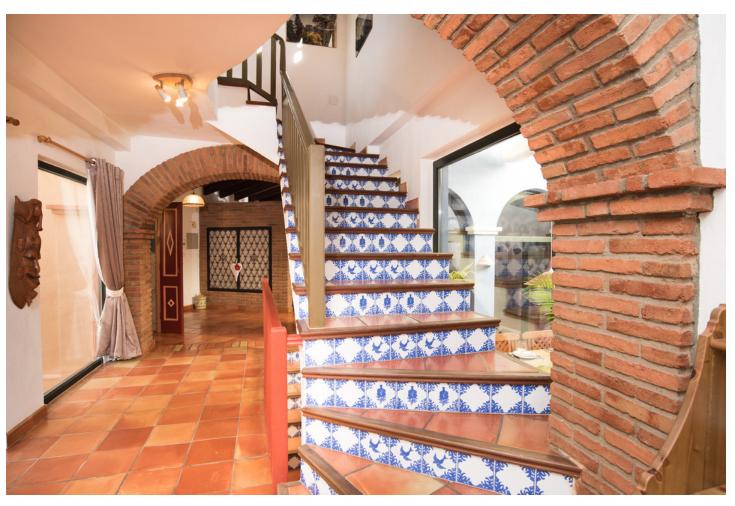

## Sales - House - Bel Air 1.300.000€

Bel Air House

Community: 1,116 EUR / year IBI: 1,370 EUR / year Rubbish: 204 EUR / year

6

3.5

333 m2

1463 m2

Charming property in Bel Air, Estepona East with plenty of potential. This 333 sqm home sits on a spacious 1.463 sqm plot, offering ample room for renovation and customization. Perfect for those looking to create their dream home in a desirable location in an up and coming area close to beaches and short drives to Estepona, Puerto Banus or Marbella. The villa has been owned by the same owner since 1989 where it was build. The villa is build in the best materials, German quality in every detail and a solid construction that can be used for refurbishment if wanted. The owner has made sure that the construction is ready to remodel the inside of the house which gives you a lot of possibilities. The villa is situated just below the famous Los Flamingos golf area and you really get value for money in this house. From the road you can drive down your private car garage go into the house's basement with sauna, bedrooms and an additional private apartment. In the main level you'll see a beautiful open kitchen with direct access to a covered terrace before entering the big well kept garden with a lovely swimming pool. Upstairs you will find your own private master bedroom with partial sea views. One of the bedrooms and bathrooms is a privat apartment in the basement - but can easily be connect to the rest of the house. Don't miss this opportunity to turn this property into a stunning masterpiece.