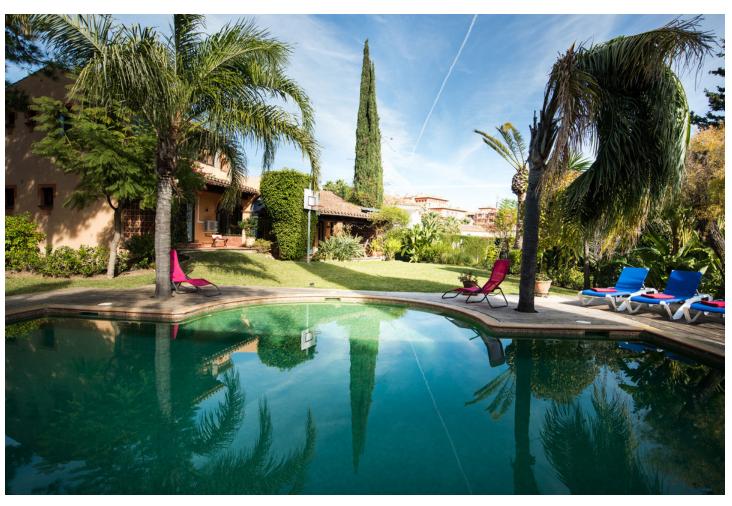

## Sales - House - Bel Air 1.300.000€

Bel Air House

Community: 1,116 EUR / year IBI: 1,370 EUR / year Rubbish: 204 EUR / year

6

3.5

333 m2

1463 m2

Charming property in Bel Air, Estepona East with plenty of potential. This 333 sqm home sits on a spacious 1.463 sqm plot, offering ample room for renovation and customization. Perfect for those looking to create their dream home in a desirable location in an up and coming area close to beaches and short drives to Estepona, Puerto Banus or Marbella. The villa has been owned by the same owner since 1989 where it was build. The villa is build in the best materials, German quality in every detail and a solid construction that can be used for refurbishment if wanted. The owner has made sure that the construction is ready to remodel the inside of the house which gives you a lot of possibilities. The villa is situated just below the famous Los Flamingos golf area and you really get value for money in this house. From the road you can drive down your private car garage go into the house's basement with sauna, bedrooms and an additional private apartment. In the main level you'll see a beautiful open kitchen with direct access to a covered terrace before entering the big well kept garden with a lovely swimming pool. Upstairs you will find your own private master bedroom with partial sea views. One of the bedrooms and bathrooms is a privat apartment in the basement - but can easily be connect to the rest of the house. Don't miss this opportunity to turn this property into a stunning masterpiece.