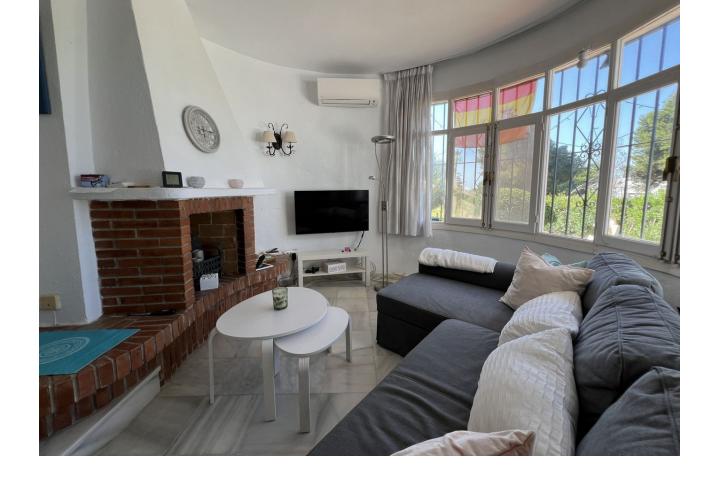

## Sales - Apartment - Calahonda 299.000€

Calahonda Apartment

Community: 1,800 EUR / year IBI: 440 EUR / year Rubbish: 79 EUR / year

2

2

80 m2

Charming Andalucian style, ground floor beach side apartment 1 minute walk to the beach This is a cosy, somewhat quirky, yet charming apartment in a typical Andalucian style beachside community. Two well sized bedrooms and two bathrooms (recently refurbished), with a semi open kitchen on to a split level dining room and lounge. There is an additional lounge (previously a covered terrace) which extends the living area and leads out to the large private, south facing patio which has views across the relaxing and mature gardens. Uniquely, the terrace extends on to what feels like a private garden area. It's a well maintained property, ready to move into as a holiday home for a young family or, as a retirement apartment for a couple with the opportunity to put your own stamp on it. The community: A very family orientated community, safe for children to roam freely and play with no cars entering the communal areas. It enjoys well maintained, extensive gardens large enough for everyone to enjoy their space. In the centre there is a large communal pool which is open throughout the year. There are a few full time residents and most apartments are used as holiday homes by owners of diverse nationalities. Location: Fantastic beach side location, just a 1 minute stroll from the beach, a local beach bar and to a plethora of shops, bars and restaurants. There is no need to get in the car to enjoy the local amenities. There is public transport links a few hundred meters from the property to go further afield and easy access to the main coastal highway. Approximate distances: Beach - 100m Shops, bar restaurants - 500m Cabopino Port - 3km Marbella town - 9km