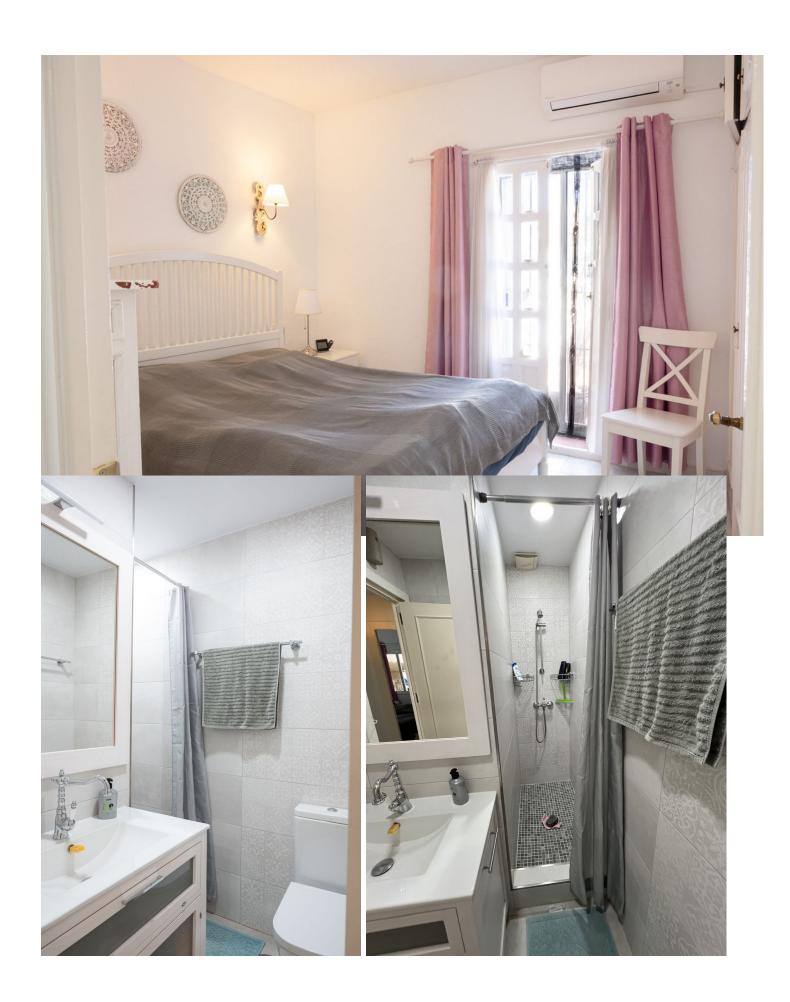

## Sales - Apartment - Calahonda 299.000€

Calahonda Apartment

Community: 1,800 EUR / year IBI: 440 EUR / year Rubbish: 79 EUR / year

2

2

80 m2

Charming Andalucian style, ground floor beach side apartment 1 minute walk to the beach This is a cosy, somewhat quirky, yet charming apartment in a typical Andalucian style beachside community. Two well sized bedrooms and two bathrooms (recently refurbished), with a semi open kitchen on to a split level dining room and lounge. There is an additional lounge (previously a covered terrace) which extends the living area and leads out to the large private, south facing patio which has views across the relaxing and mature gardens. Uniquely, the terrace extends on to what feels like a private garden area. It's a well maintained property, ready to move into as a holiday home for a young family or, as a retirement apartment for a couple with the opportunity to put your own stamp on it. The community: A very family orientated community, safe for children to roam freely and play with no cars entering the communal areas. It enjoys well maintained, extensive gardens large enough for everyone to enjoy their space. In the centre there is a large communal pool which is open throughout the year. There are a few full time residents and most apartments are used as holiday homes by owners of diverse nationalities. Location: Fantastic beach side location, just a 1 minute stroll from the beach, a local beach bar and to a plethora of shops, bars and restaurants. There is no need to get in the car to enjoy the local amenities. There is public transport links a few hundred meters from the property to go further afield and easy access to the main coastal highway. Approximate distances: Beach - 100m Shops, bar restaurants - 500m Cabopino Port - 3km Marbella town - 9km