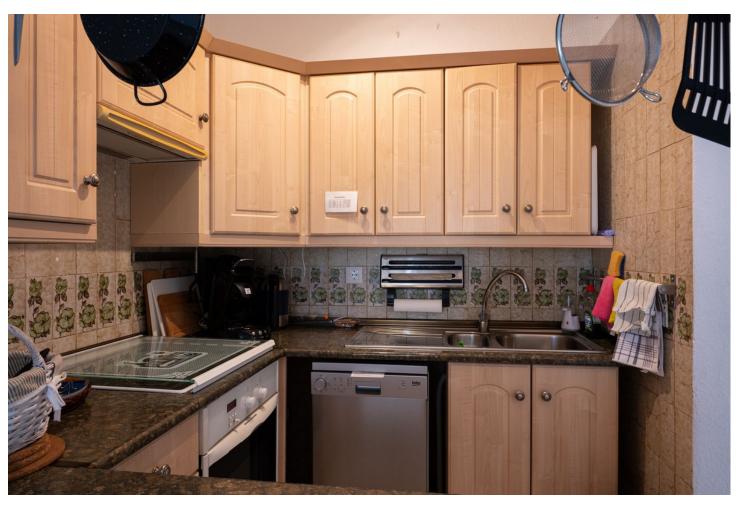

## Sales - Apartment - Calahonda 299.000€

Calahonda Apartment

Community: 1,800 EUR / year IBI: 440 EUR / year Rubbish: 79 EUR / year

2

2

80 m2

Charming Andalucian style, ground floor beach side apartment 1 minute walk to the beach This is a cosy, somewhat quirky, yet charming apartment in a typical Andalucian style beachside community. Two well sized bedrooms and two bathrooms (recently refurbished), with a semi open kitchen on to a split level dining room and lounge. There is an additional lounge (previously a covered terrace) which extends the living area and leads out to the large private, south facing patio which has views across the relaxing and mature gardens. Uniquely, the terrace extends on to what feels like a private garden area. It's a well maintained property, ready to move into as a holiday home for a young family or, as a retirement apartment for a couple with the opportunity to put your own stamp on it. The community: A very family orientated community, safe for children to roam freely and play with no cars entering the communal areas. It enjoys well maintained, extensive gardens large enough for everyone to enjoy their space. In the centre there is a large communal pool which is open throughout the year. There are a few full time residents and most apartments are used as holiday homes by owners of diverse nationalities. Location: Fantastic beach side location, just a 1 minute stroll from the beach, a local beach bar and to a plethora of shops, bars and restaurants. There is no need to get in the car to enjoy the local amenities. There is public transport links a few hundred meters from the property to go further afield and easy access to the main coastal highway. Approximate distances: Beach - 100m Shops, bar restaurants - 500m Cabopino Port - 3km Marbella town - 9km