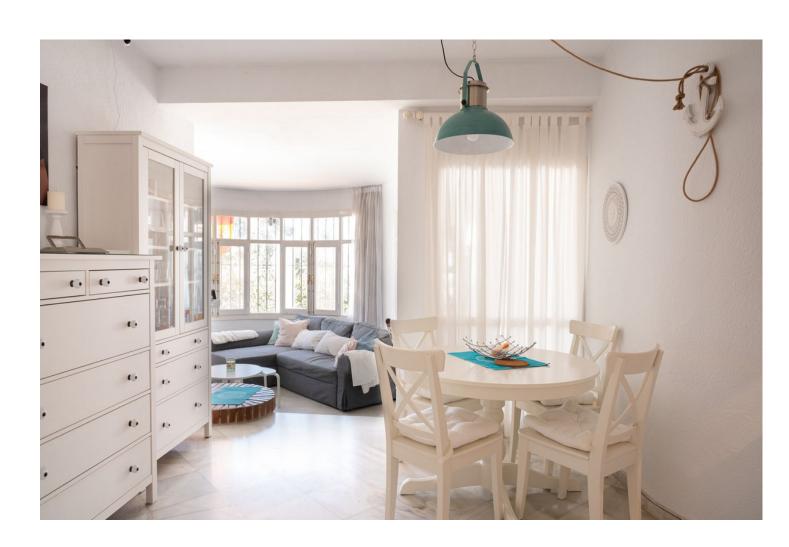

## Sales - Apartment - Calahonda 299.000€

Calahonda Apartment

Community: 1,800 EUR / year IBI: 440 EUR / year Rubbish: 79 EUR / year

2

2

80 m2

Charming Andalucian style, ground floor beach side apartment 1 minute walk to the beach This is a cosy, somewhat quirky, yet charming apartment in a typical Andalucian style beachside community. Two well sized bedrooms and two bathrooms (recently refurbished), with a semi open kitchen on to a split level dining room and lounge. There is an additional lounge (previously a covered terrace) which extends the living area and leads out to the large private, south facing patio which has views across the relaxing and mature gardens. Uniquely, the terrace extends on to what feels like a private garden area. It's a well maintained property, ready to move into as a holiday home for a young family or, as a retirement apartment for a couple with the opportunity to put your own stamp on it. The community: A very family orientated community, safe for children to roam freely and play with no cars entering the communal areas. It enjoys well maintained, extensive gardens large enough for everyone to enjoy their space. In the centre there is a large communal pool which is open throughout the year. There are a few full time residents and most apartments are used as holiday homes by owners of diverse nationalities. Location: Fantastic beach side location, just a 1 minute stroll from the beach, a local beach bar and to a plethora of shops, bars and restaurants. There is no need to get in the car to enjoy the local amenities. There is public transport links a few hundred meters from the property to go further afield and easy access to the main coastal highway. Approximate distances: Beach - 100m Shops, bar restaurants - 500m Cabopino Port - 3km Marbella town - 9km