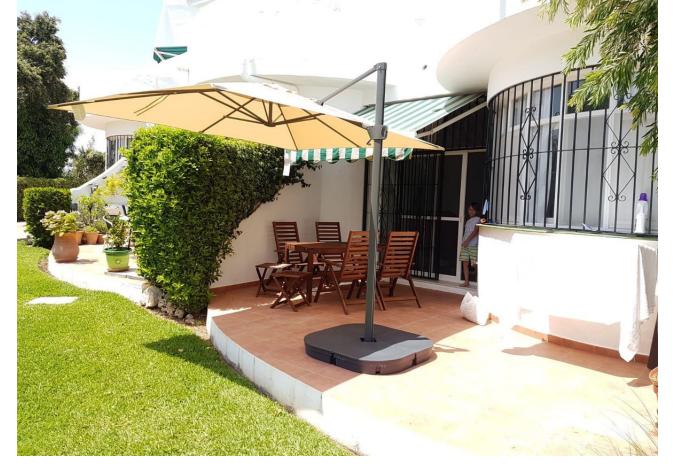

## Sales - Apartment - Calahonda 299.000€

Calahonda Apartment

Community: 1,800 EUR / year IBI: 440 EUR / year Rubbish: 79 EUR / year

2

2

80 m2

Charming Andalucian style, ground floor beach side apartment 1 minute walk to the beach This is a cosy, somewhat quirky, yet charming apartment in a typical Andalucian style beachside community. Two well sized bedrooms and two bathrooms (recently refurbished), with a semi open kitchen on to a split level dining room and lounge. There is an additional lounge (previously a covered terrace) which extends the living area and leads out to the large private, south facing patio which has views across the relaxing and mature gardens. Uniquely, the terrace extends on to what feels like a private garden area. It's a well maintained property, ready to move into as a holiday home for a young family or, as a retirement apartment for a couple with the opportunity to put your own stamp on it. The community: A very family orientated community, safe for children to roam freely and play with no cars entering the communal areas. It enjoys well maintained, extensive gardens large enough for everyone to enjoy their space. In the centre there is a large communal pool which is open throughout the year. There are a few full time residents and most apartments are used as holiday homes by owners of diverse nationalities. Location: Fantastic beach side location, just a 1 minute stroll from the beach, a local beach bar and to a plethora of shops, bars and restaurants. There is no need to get in the car to enjoy the local amenities. There is public transport links a few hundred meters from the property to go further afield and easy access to the main coastal highway. Approximate distances: Beach - 100m Shops, bar restaurants - 500m Cabopino Port - 3km Marbella town - 9km