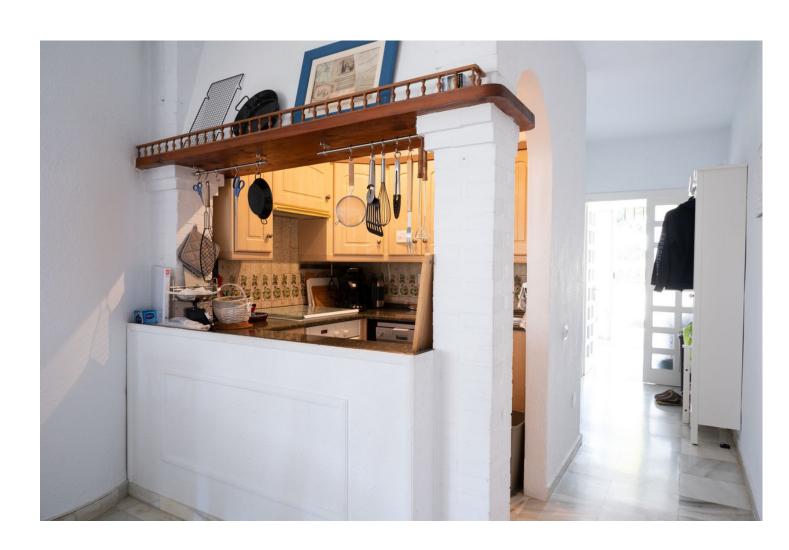

## Sales - Apartment - Calahonda 299.000€

Calahonda Apartment

Community: 1,800 EUR / year IBI: 440 EUR / year Rubbish: 79 EUR / year

2

2

80 m2

Charming Andalucian style, ground floor beach side apartment 1 minute walk to the beach This is a cosy, somewhat quirky, yet charming apartment in a typical Andalucian style beachside community. Two well sized bedrooms and two bathrooms (recently refurbished), with a semi open kitchen on to a split level dining room and lounge. There is an additional lounge (previously a covered terrace) which extends the living area and leads out to the large private, south facing patio which has views across the relaxing and mature gardens. Uniquely, the terrace extends on to what feels like a private garden area. It's a well maintained property, ready to move into as a holiday home for a young family or, as a retirement apartment for a couple with the opportunity to put your own stamp on it. The community: A very family orientated community, safe for children to roam freely and play with no cars entering the communal areas. It enjoys well maintained, extensive gardens large enough for everyone to enjoy their space. In the centre there is a large communal pool which is open throughout the year. There are a few full time residents and most apartments are used as holiday homes by owners of diverse nationalities. Location: Fantastic beach side location, just a 1 minute stroll from the beach, a local beach bar and to a plethora of shops, bars and restaurants. There is no need to get in the car to enjoy the local amenities. There is public transport links a few hundred meters from the property to go further afield and easy access to the main coastal highway. Approximate distances: Beach - 100m Shops, bar restaurants - 500m Cabopino Port - 3km Marbella town - 9km