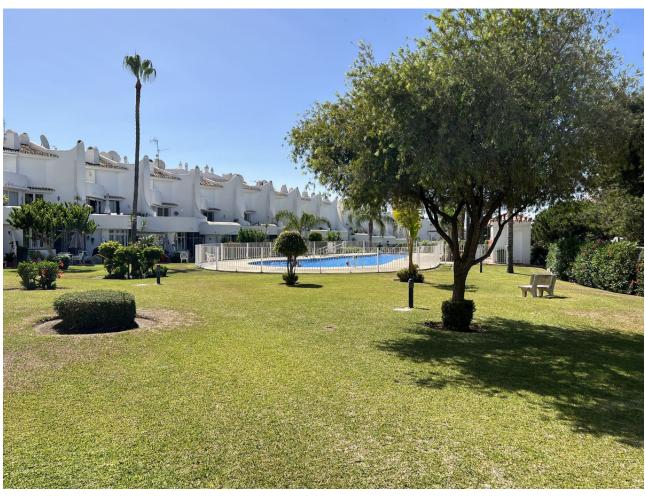

## Sales - Apartment - Calahonda 299.000€

Calahonda Apartment

Community: 1,800 EUR / year IBI: 440 EUR / year Rubbish: 79 EUR / year

2

2

80 m2

Charming Andalucian style, ground floor beach side apartment 1 minute walk to the beach This is a cosy, somewhat quirky, yet charming apartment in a typical Andalucian style beachside community. Two well sized bedrooms and two bathrooms (recently refurbished), with a semi open kitchen on to a split level dining room and lounge. There is an additional lounge (previously a covered terrace) which extends the living area and leads out to the large private, south facing patio which has views across the relaxing and mature gardens. Uniquely, the terrace extends on to what feels like a private garden area. It's a well maintained property, ready to move into as a holiday home for a young family or, as a retirement apartment for a couple with the opportunity to put your own stamp on it. The community: A very family orientated community, safe for children to roam freely and play with no cars entering the communal areas. It enjoys well maintained, extensive gardens large enough for everyone to enjoy their space. In the centre there is a large communal pool which is open throughout the year. There are a few full time residents and most apartments are used as holiday homes by owners of diverse nationalities. Location: Fantastic beach side location, just a 1 minute stroll from the beach, a local beach bar and to a plethora of shops, bars and restaurants. There is no need to get in the car to enjoy the local amenities. There is public transport links a few hundred meters from the property to go further afield and easy access to the main coastal highway. Approximate distances: Beach - 100m Shops, bar restaurants - 500m Cabopino Port - 3km Marbella town - 9km