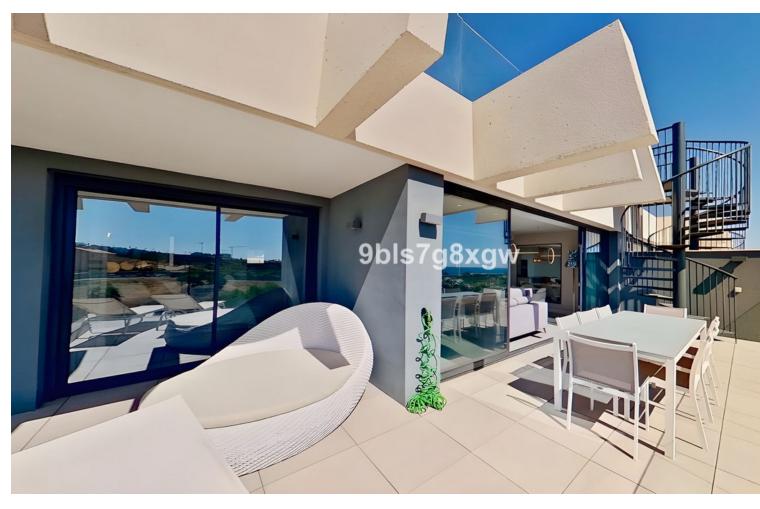

## Sales - Apartment - New Golden Mile 665.000€

New Golden Mile Apartment

Community: 4,560 EUR / year IBI: 815 EUR / year Rubbish: 135 EUR / year

3

2

125 m2

Stunning 3-bedroom Duplex Penthouse with Sea and Mountain Views! Discover this exceptional South-West oriented penthouse, elegantly furnished and meticulously designed for comfort and style. Located in the highly sought-after gated community of Oasis 325, a newly built 2020 residence offering an unparalleled lifestyle with 24/7 security, a spa, gym, social clubhouse as well as indoor and outdoor pools. Perfectly situated on the New Golden Mile (Estepona East), in a rapidly developing area, the property is just 2 km from Atlas American School, 4 km from the beaches, and a mere 10-minute drive to the vibrant center of Estepona. Step inside to a bright, open-plan living space, where expansive windows lead to a spacious terrace, seamlessly blending indoor and outdoor living. The apartment enjoys sea views from the interior and from all terraces. The fully equipped kitchen features high-end appliances and includes a separate laundry room for convenience. The apartment also boasts a vast solarium, complete with an outdoor kitchen and barbecue, perfect for enjoying convivial moments al fresco. The master bedroom is a luxurious retreat, featuring an en-suite bathroom and a walk-in closet. Two additional bedrooms offer built-in wardrobes and share a stylish family bathroom. It also includes a large private parking space and a spacious storage room in the underground garage. This property has hardly ever been used: it's like new. It is sold fully-furnished and equipped (ready to move in!). Undoubtedly one of the best units in the complex due to its prime location, this property is a MUST-SEE!