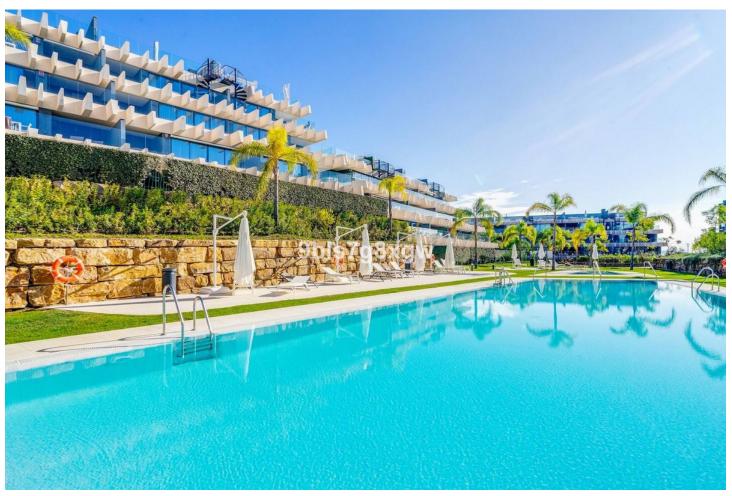

## Sales - Apartment - New Golden Mile 665.000€

New Golden Mile Apartment

Community: 4,560 EUR / year IBI: 815 EUR / year Rubbish: 135 EUR / year

3

2

125 m2

Stunning 3-bedroom Duplex Penthouse with Sea and Mountain Views! Discover this exceptional South-West oriented penthouse, elegantly furnished and meticulously designed for comfort and style. Located in the highly sought-after gated community of Oasis 325, a newly built 2020 residence offering an unparalleled lifestyle with 24/7 security, a spa, gym, social clubhouse as well as indoor and outdoor pools. Perfectly situated on the New Golden Mile (Estepona East), in a rapidly developing area, the property is just 2 km from Atlas American School, 4 km from the beaches, and a mere 10-minute drive to the vibrant center of Estepona. Step inside to a bright, open-plan living space, where expansive windows lead to a spacious terrace, seamlessly blending indoor and outdoor living. The apartment enjoys sea views from the interior and from all terraces. The fully equipped kitchen features high-end appliances and includes a separate laundry room for convenience. The apartment also boasts a vast solarium, complete with an outdoor kitchen and barbecue, perfect for enjoying convivial moments al fresco. The master bedroom is a luxurious retreat, featuring an en-suite bathroom and a walk-in closet. Two additional bedrooms offer built-in wardrobes and share a stylish family bathroom. It also includes a large private parking space and a spacious storage room in the underground garage. This property has hardly ever been used: it's like new. It is sold fully-furnished and equipped (ready to move in!). Undoubtedly one of the best units in the complex due to its prime location, this property is a MUST-SEE!