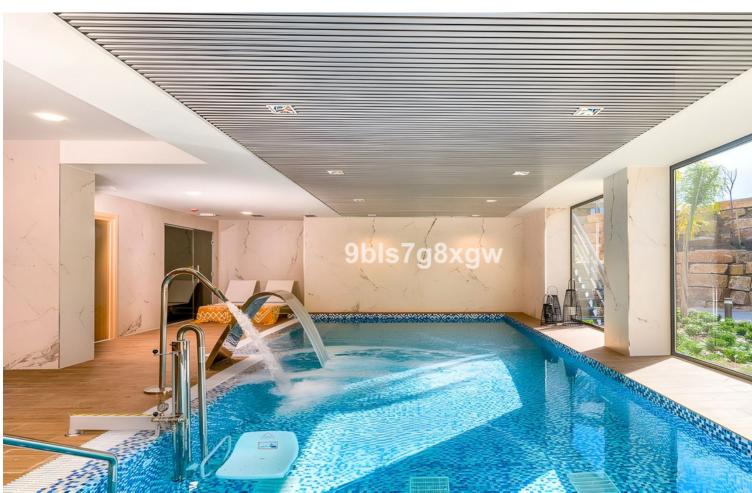

## Sales - Apartment - New Golden Mile 665.000€

New Golden Mile Apartment

Community: 4,560 EUR / year IBI: 815 EUR / year Rubbish: 135 EUR / year

3

2

125 m2

Stunning 3-bedroom Duplex Penthouse with Sea and Mountain Views! Discover this exceptional South-West oriented penthouse, elegantly furnished and meticulously designed for comfort and style. Located in the highly sought-after gated community of Oasis 325, a newly built 2020 residence offering an unparalleled lifestyle with 24/7 security, a spa, gym, social clubhouse as well as indoor and outdoor pools. Perfectly situated on the New Golden Mile (Estepona East), in a rapidly developing area, the property is just 2 km from Atlas American School, 4 km from the beaches, and a mere 10-minute drive to the vibrant center of Estepona. Step inside to a bright, open-plan living space, where expansive windows lead to a spacious terrace, seamlessly blending indoor and outdoor living. The apartment enjoys sea views from the interior and from all terraces. The fully equipped kitchen features high-end appliances and includes a separate laundry room for convenience. The apartment also boasts a vast solarium, complete with an outdoor kitchen and barbecue, perfect for enjoying convivial moments al fresco. The master bedroom is a luxurious retreat, featuring an en-suite bathroom and a walk-in closet. Two additional bedrooms offer built-in wardrobes and share a stylish family bathroom. It also includes a large private parking space and a spacious storage room in the underground garage. This property has hardly ever been used: it's like new. It is sold fully-furnished and equipped (ready to move in!). Undoubtedly one of the best units in the complex due to its prime location, this property is a MUST-SEE!