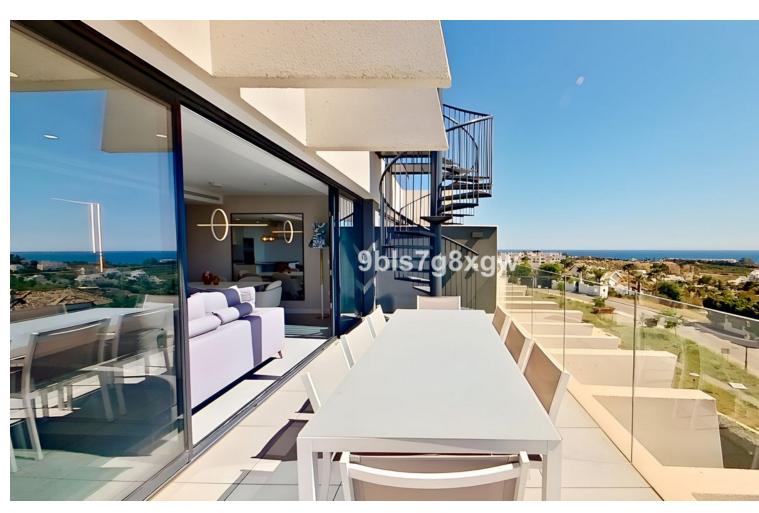

## Sales - Apartment - New Golden Mile 665.000€

New Golden Mile Apartment

Community: 4,560 EUR / year IBI: 815 EUR / year Rubbish: 135 EUR / year

3

2

125 m2

Stunning 3-bedroom Duplex Penthouse with Sea and Mountain Views! Discover this exceptional South-West oriented penthouse, elegantly furnished and meticulously designed for comfort and style. Located in the highly sought-after gated community of Oasis 325, a newly built 2020 residence offering an unparalleled lifestyle with 24/7 security, a spa, gym, social clubhouse as well as indoor and outdoor pools. Perfectly situated on the New Golden Mile (Estepona East), in a rapidly developing area, the property is just 2 km from Atlas American School, 4 km from the beaches, and a mere 10-minute drive to the vibrant center of Estepona. Step inside to a bright, open-plan living space, where expansive windows lead to a spacious terrace, seamlessly blending indoor and outdoor living. The apartment enjoys sea views from the interior and from all terraces. The fully equipped kitchen features high-end appliances and includes a separate laundry room for convenience. The apartment also boasts a vast solarium, complete with an outdoor kitchen and barbecue, perfect for enjoying convivial moments al fresco. The master bedroom is a luxurious retreat, featuring an en-suite bathroom and a walk-in closet. Two additional bedrooms offer built-in wardrobes and share a stylish family bathroom. It also includes a large private parking space and a spacious storage room in the underground garage. This property has hardly ever been used: it's like new. It is sold fully-furnished and equipped (ready to move in!). Undoubtedly one of the best units in the complex due to its prime location, this property is a MUST-SEE!