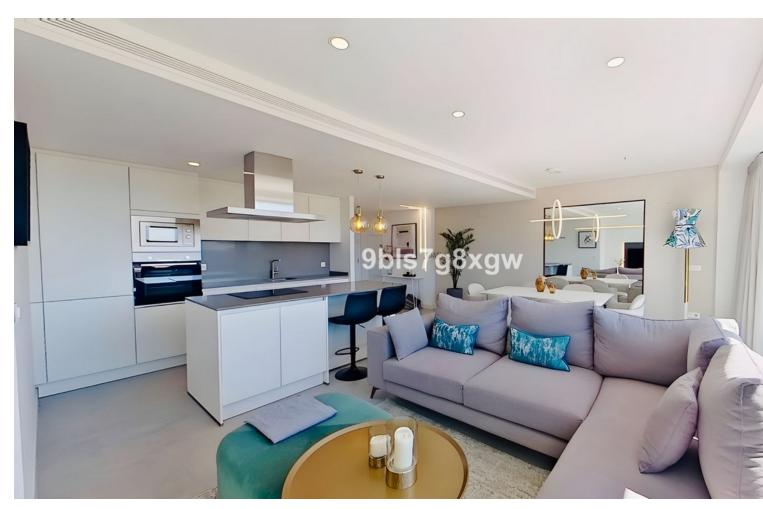

## Sales - Apartment - New Golden Mile 665.000€

New Golden Mile Apartment

Community: 4,560 EUR / year IBI: 815 EUR / year Rubbish: 135 EUR / year

3

2

125 m2

Stunning 3-bedroom Duplex Penthouse with Sea and Mountain Views! Discover this exceptional South-West oriented penthouse, elegantly furnished and meticulously designed for comfort and style. Located in the highly sought-after gated community of Oasis 325, a newly built 2020 residence offering an unparalleled lifestyle with 24/7 security, a spa, gym, social clubhouse as well as indoor and outdoor pools. Perfectly situated on the New Golden Mile (Estepona East), in a rapidly developing area, the property is just 2 km from Atlas American School, 4 km from the beaches, and a mere 10-minute drive to the vibrant center of Estepona. Step inside to a bright, open-plan living space, where expansive windows lead to a spacious terrace, seamlessly blending indoor and outdoor living. The apartment enjoys sea views from the interior and from all terraces. The fully equipped kitchen features high-end appliances and includes a separate laundry room for convenience. The apartment also boasts a vast solarium, complete with an outdoor kitchen and barbecue, perfect for enjoying convivial moments al fresco. The master bedroom is a luxurious retreat, featuring an en-suite bathroom and a walk-in closet. Two additional bedrooms offer built-in wardrobes and share a stylish family bathroom. It also includes a large private parking space and a spacious storage room in the underground garage. This property has hardly ever been used: it's like new. It is sold fully-furnished and equipped (ready to move in!). Undoubtedly one of the best units in the complex due to its prime location, this property is a MUST-SEE!