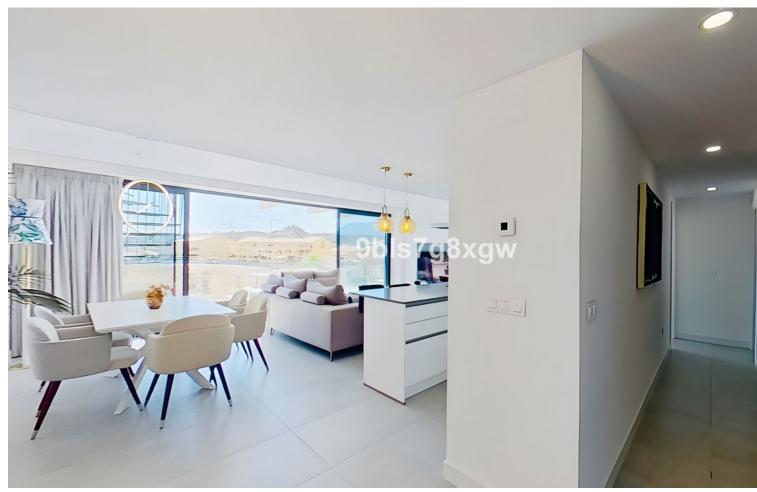

## Sales - Apartment - New Golden Mile 665.000€

New Golden Mile Apartment

Community: 4,560 EUR / year IBI: 815 EUR / year Rubbish: 135 EUR / year

3

2

125 m2

Stunning 3-bedroom Duplex Penthouse with Sea and Mountain Views! Discover this exceptional South-West oriented penthouse, elegantly furnished and meticulously designed for comfort and style. Located in the highly sought-after gated community of Oasis 325, a newly built 2020 residence offering an unparalleled lifestyle with 24/7 security, a spa, gym, social clubhouse as well as indoor and outdoor pools. Perfectly situated on the New Golden Mile (Estepona East), in a rapidly developing area, the property is just 2 km from Atlas American School, 4 km from the beaches, and a mere 10-minute drive to the vibrant center of Estepona. Step inside to a bright, open-plan living space, where expansive windows lead to a spacious terrace, seamlessly blending indoor and outdoor living. The apartment enjoys sea views from the interior and from all terraces. The fully equipped kitchen features high-end appliances and includes a separate laundry room for convenience. The apartment also boasts a vast solarium, complete with an outdoor kitchen and barbecue, perfect for enjoying convivial moments al fresco. The master bedroom is a luxurious retreat, featuring an en-suite bathroom and a walk-in closet. Two additional bedrooms offer built-in wardrobes and share a stylish family bathroom. It also includes a large private parking space and a spacious storage room in the underground garage. This property has hardly ever been used: it's like new. It is sold fully-furnished and equipped (ready to move in!). Undoubtedly one of the best units in the complex due to its prime location, this property is a MUST-SEE!