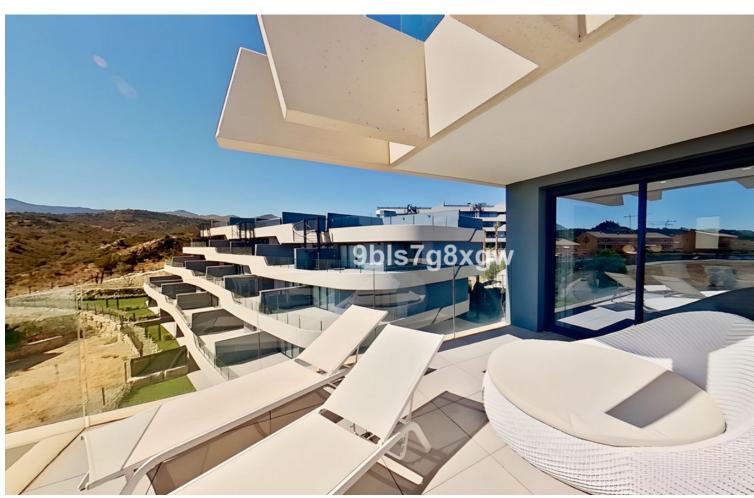

## Sales - Apartment - New Golden Mile 665.000€

New Golden Mile Apartment

Community: 4,560 EUR / year IBI: 815 EUR / year Rubbish: 135 EUR / year

3

2

125 m2

Stunning 3-bedroom Duplex Penthouse with Sea and Mountain Views! Discover this exceptional South-West oriented penthouse, elegantly furnished and meticulously designed for comfort and style. Located in the highly sought-after gated community of Oasis 325, a newly built 2020 residence offering an unparalleled lifestyle with 24/7 security, a spa, gym, social clubhouse as well as indoor and outdoor pools. Perfectly situated on the New Golden Mile (Estepona East), in a rapidly developing area, the property is just 2 km from Atlas American School, 4 km from the beaches, and a mere 10-minute drive to the vibrant center of Estepona. Step inside to a bright, open-plan living space, where expansive windows lead to a spacious terrace, seamlessly blending indoor and outdoor living. The apartment enjoys sea views from the interior and from all terraces. The fully equipped kitchen features high-end appliances and includes a separate laundry room for convenience. The apartment also boasts a vast solarium, complete with an outdoor kitchen and barbecue, perfect for enjoying convivial moments al fresco. The master bedroom is a luxurious retreat, featuring an en-suite bathroom and a walk-in closet. Two additional bedrooms offer built-in wardrobes and share a stylish family bathroom. It also includes a large private parking space and a spacious storage room in the underground garage. This property has hardly ever been used: it's like new. It is sold fully-furnished and equipped (ready to move in!). Undoubtedly one of the best units in the complex due to its prime location, this property is a MUST-SEE!