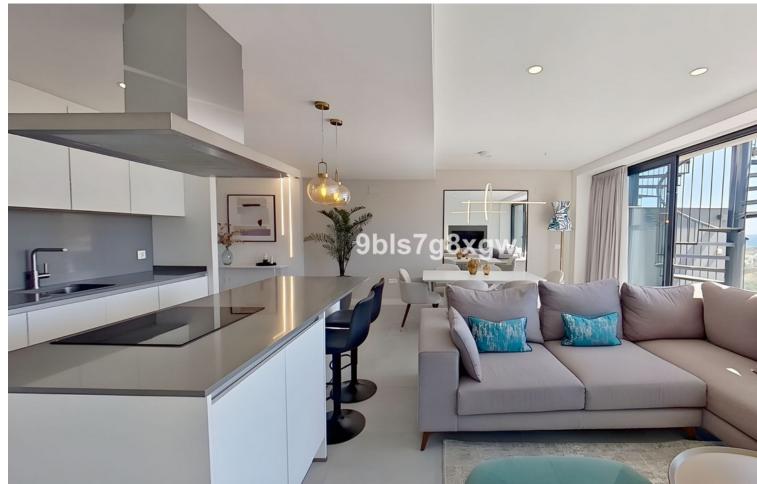

## Sales - Apartment - New Golden Mile 665.000€

New Golden Mile Apartment

Community: 4,560 EUR / year IBI: 815 EUR / year Rubbish: 135 EUR / year

3

2

125 m2

Stunning 3-bedroom Duplex Penthouse with Sea and Mountain Views! Discover this exceptional South-West oriented penthouse, elegantly furnished and meticulously designed for comfort and style. Located in the highly sought-after gated community of Oasis 325, a newly built 2020 residence offering an unparalleled lifestyle with 24/7 security, a spa, gym, social clubhouse as well as indoor and outdoor pools. Perfectly situated on the New Golden Mile (Estepona East), in a rapidly developing area, the property is just 2 km from Atlas American School, 4 km from the beaches, and a mere 10-minute drive to the vibrant center of Estepona. Step inside to a bright, open-plan living space, where expansive windows lead to a spacious terrace, seamlessly blending indoor and outdoor living. The apartment enjoys sea views from the interior and from all terraces. The fully equipped kitchen features high-end appliances and includes a separate laundry room for convenience. The apartment also boasts a vast solarium, complete with an outdoor kitchen and barbecue, perfect for enjoying convivial moments al fresco. The master bedroom is a luxurious retreat, featuring an en-suite bathroom and a walk-in closet. Two additional bedrooms offer built-in wardrobes and share a stylish family bathroom. It also includes a large private parking space and a spacious storage room in the underground garage. This property has hardly ever been used: it's like new. It is sold fully-furnished and equipped (ready to move in!). Undoubtedly one of the best units in the complex due to its prime location, this property is a MUST-SEE!