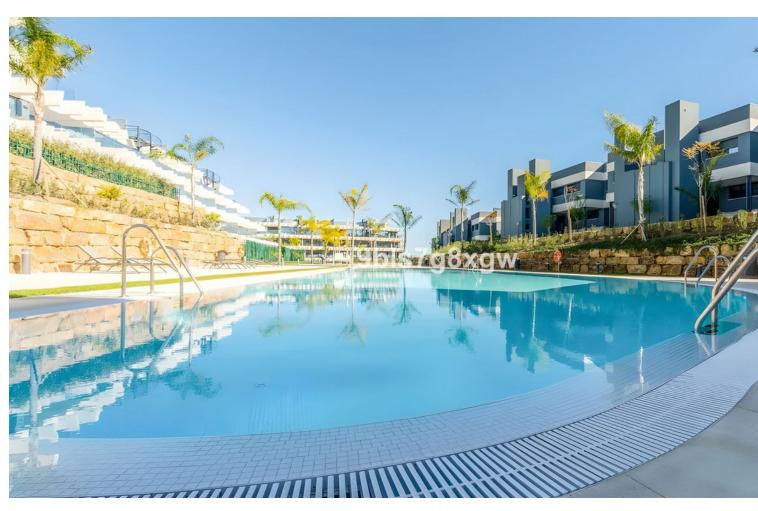

## Sales - Apartment - New Golden Mile 665.000€

New Golden Mile Apartment

Community: 4,560 EUR / year IBI: 815 EUR / year Rubbish: 135 EUR / year

3

2

125 m2

Stunning 3-bedroom Duplex Penthouse with Sea and Mountain Views! Discover this exceptional South-West oriented penthouse, elegantly furnished and meticulously designed for comfort and style. Located in the highly sought-after gated community of Oasis 325, a newly built 2020 residence offering an unparalleled lifestyle with 24/7 security, a spa, gym, social clubhouse as well as indoor and outdoor pools. Perfectly situated on the New Golden Mile (Estepona East), in a rapidly developing area, the property is just 2 km from Atlas American School, 4 km from the beaches, and a mere 10-minute drive to the vibrant center of Estepona. Step inside to a bright, open-plan living space, where expansive windows lead to a spacious terrace, seamlessly blending indoor and outdoor living. The apartment enjoys sea views from the interior and from all terraces. The fully equipped kitchen features high-end appliances and includes a separate laundry room for convenience. The apartment also boasts a vast solarium, complete with an outdoor kitchen and barbecue, perfect for enjoying convivial moments al fresco. The master bedroom is a luxurious retreat, featuring an en-suite bathroom and a walk-in closet. Two additional bedrooms offer built-in wardrobes and share a stylish family bathroom. It also includes a large private parking space and a spacious storage room in the underground garage. This property has hardly ever been used: it's like new. It is sold fully-furnished and equipped (ready to move in!). Undoubtedly one of the best units in the complex due to its prime location, this property is a MUST-SEE!