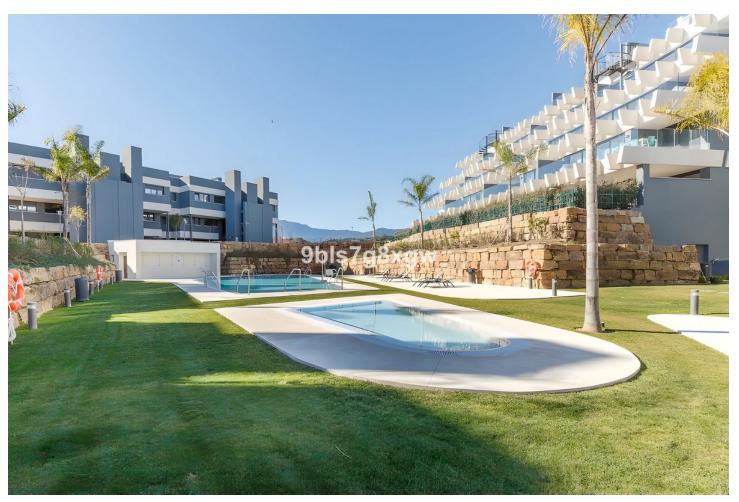

## Sales - Apartment - New Golden Mile 665.000€

New Golden Mile Apartment

Community: 4,560 EUR / year IBI: 815 EUR / year Rubbish: 135 EUR / year

3

2

125 m2

Stunning 3-bedroom Duplex Penthouse with Sea and Mountain Views! Discover this exceptional South-West oriented penthouse, elegantly furnished and meticulously designed for comfort and style. Located in the highly sought-after gated community of Oasis 325, a newly built 2020 residence offering an unparalleled lifestyle with 24/7 security, a spa, gym, social clubhouse as well as indoor and outdoor pools. Perfectly situated on the New Golden Mile (Estepona East), in a rapidly developing area, the property is just 2 km from Atlas American School, 4 km from the beaches, and a mere 10-minute drive to the vibrant center of Estepona. Step inside to a bright, open-plan living space, where expansive windows lead to a spacious terrace, seamlessly blending indoor and outdoor living. The apartment enjoys sea views from the interior and from all terraces. The fully equipped kitchen features high-end appliances and includes a separate laundry room for convenience. The apartment also boasts a vast solarium, complete with an outdoor kitchen and barbecue, perfect for enjoying convivial moments al fresco. The master bedroom is a luxurious retreat, featuring an en-suite bathroom and a walk-in closet. Two additional bedrooms offer built-in wardrobes and share a stylish family bathroom. It also includes a large private parking space and a spacious storage room in the underground garage. This property has hardly ever been used: it's like new. It is sold fully-furnished and equipped (ready to move in!). Undoubtedly one of the best units in the complex due to its prime location, this property is a MUST-SEE!