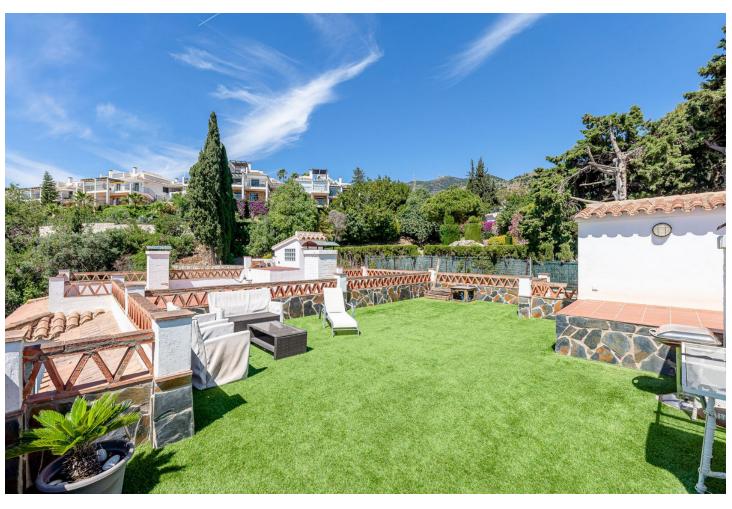

## Sales - House - Benalmadena 469.000€

Benalmadena House

Community: 1,320 EUR / year IBI: 600 EUR / year Rubbish: 89 EUR / year

4

3

234 m<sup>2</sup>

Are you looking for your family home with space for everyone? We offer an opportunity to purchase this beautiful townhouse situated in Rancho Domingo, a private urbanisation close to Benalmádena Pueblo. The property is distributed over 4 floors, with space for the whole family. Distribution: Basement: In total 76m2 divided into a large garage with space for 2 cars and a space that can be an independent flat or used as an entertainment room and gym. A complete bathroom is included. Ground floor: Two large bedrooms, both with fitted wardrobes and a complete bathroom. From both bedrooms there is direct access to a large terrace with beautiful sea views. On this level we find another room dedicated to dressing room and laundry and ironing area. Main floor: Living-dining room with access to a terrace with views to the Mediterranean Sea. There is also a fully equipped independent kitchen, the third large bedroom, a complete bathroom and a toilet. This level of the house is accessed through the main door and also has a very pleasant patio to enjoy the afternoon sun. Solarium: Large terrace with relaxation area and panoramic sea views. The ideal place to share with friends and relax after a day's work. The community has a large communal swimming pool. The property comes with one extra exterior parking space. Community fees: 110 monthly IBI: 600 per year (with bonus) Rubbish: 89 per year (with bonus) Ask for your visit now. We make it happen...