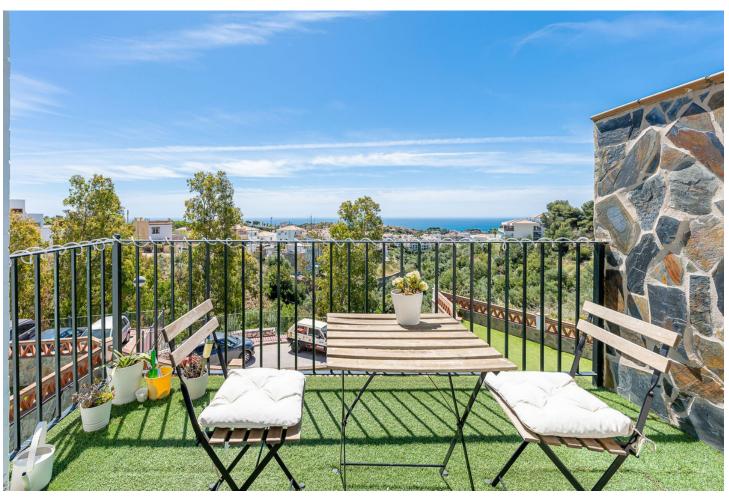

## Sales - House - Benalmadena 469.000€

Benalmadena House

Community: 1,320 EUR / year IBI: 600 EUR / year Rubbish: 89 EUR / year

4

3

234 m<sup>2</sup>

Are you looking for your family home with space for everyone? We offer an opportunity to purchase this beautiful townhouse situated in Rancho Domingo, a private urbanisation close to Benalmádena Pueblo. The property is distributed over 4 floors, with space for the whole family. Distribution: Basement: In total 76m2 divided into a large garage with space for 2 cars and a space that can be an independent flat or used as an entertainment room and gym. A complete bathroom is included. Ground floor: Two large bedrooms, both with fitted wardrobes and a complete bathroom. From both bedrooms there is direct access to a large terrace with beautiful sea views. On this level we find another room dedicated to dressing room and laundry and ironing area. Main floor: Living-dining room with access to a terrace with views to the Mediterranean Sea. There is also a fully equipped independent kitchen, the third large bedroom, a complete bathroom and a toilet. This level of the house is accessed through the main door and also has a very pleasant patio to enjoy the afternoon sun. Solarium: Large terrace with relaxation area and panoramic sea views. The ideal place to share with friends and relax after a day's work. The community has a large communal swimming pool. The property comes with one extra exterior parking space. Community fees: 110 monthly IBI: 600 per year (with bonus) Rubbish: 89 per year (with bonus) Ask for your visit now. We make it happen...