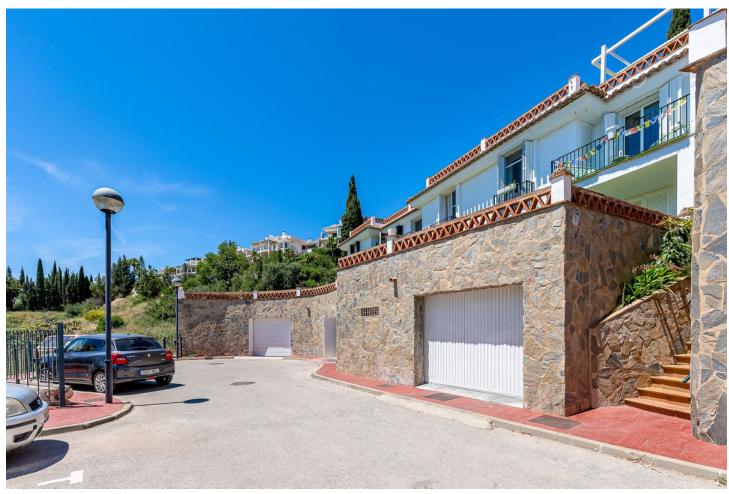

## Sales - House - Benalmadena 469.000€

Benalmadena House

Community: 1,320 EUR / year IBI: 600 EUR / year Rubbish: 89 EUR / year

4

3

234 m<sup>2</sup>

Are you looking for your family home with space for everyone? We offer an opportunity to purchase this beautiful townhouse situated in Rancho Domingo, a private urbanisation close to Benalmádena Pueblo. The property is distributed over 4 floors, with space for the whole family. Distribution: Basement: In total 76m2 divided into a large garage with space for 2 cars and a space that can be an independent flat or used as an entertainment room and gym. A complete bathroom is included. Ground floor: Two large bedrooms, both with fitted wardrobes and a complete bathroom. From both bedrooms there is direct access to a large terrace with beautiful sea views. On this level we find another room dedicated to dressing room and laundry and ironing area. Main floor: Living-dining room with access to a terrace with views to the Mediterranean Sea. There is also a fully equipped independent kitchen, the third large bedroom, a complete bathroom and a toilet. This level of the house is accessed through the main door and also has a very pleasant patio to enjoy the afternoon sun. Solarium: Large terrace with relaxation area and panoramic sea views. The ideal place to share with friends and relax after a day's work. The community has a large communal swimming pool. The property comes with one extra exterior parking space. Community fees: 110 monthly IBI: 600 per year (with bonus) Rubbish: 89 per year (with bonus) Ask for your visit now. We make it happen...