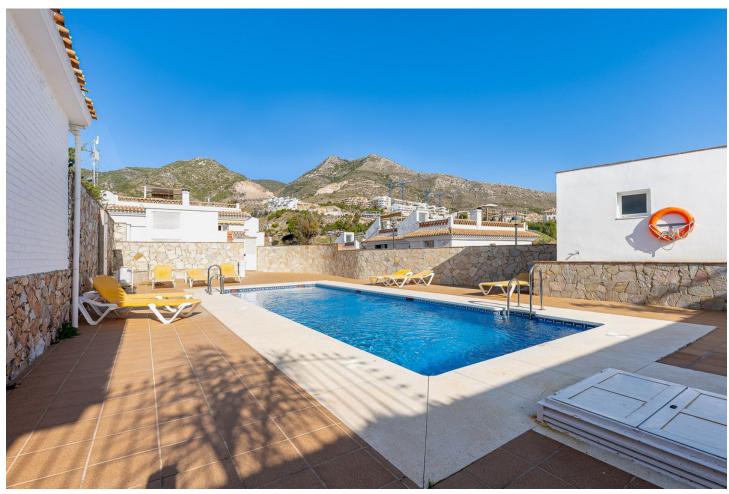

## Sales - House - Benalmadena 469.000€

Benalmadena House

Community: 1,320 EUR / year IBI: 600 EUR / year Rubbish: 89 EUR / year

4

3

234 m<sup>2</sup>

Are you looking for your family home with space for everyone? We offer an opportunity to purchase this beautiful townhouse situated in Rancho Domingo, a private urbanisation close to Benalmádena Pueblo. The property is distributed over 4 floors, with space for the whole family. Distribution: Basement: In total 76m2 divided into a large garage with space for 2 cars and a space that can be an independent flat or used as an entertainment room and gym. A complete bathroom is included. Ground floor: Two large bedrooms, both with fitted wardrobes and a complete bathroom. From both bedrooms there is direct access to a large terrace with beautiful sea views. On this level we find another room dedicated to dressing room and laundry and ironing area. Main floor: Living-dining room with access to a terrace with views to the Mediterranean Sea. There is also a fully equipped independent kitchen, the third large bedroom, a complete bathroom and a toilet. This level of the house is accessed through the main door and also has a very pleasant patio to enjoy the afternoon sun. Solarium: Large terrace with relaxation area and panoramic sea views. The ideal place to share with friends and relax after a day's work. The community has a large communal swimming pool. The property comes with one extra exterior parking space. Community fees: 110 monthly IBI: 600 per year (with bonus) Rubbish: 89 per year (with bonus) Ask for your visit now. We make it happen...