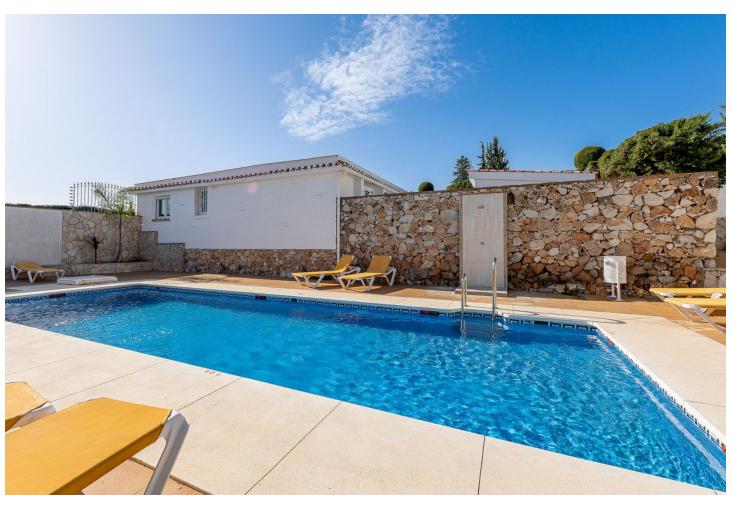

## Sales - House - Benalmadena 469.000€

Benalmadena House

Community: 1,320 EUR / year IBI: 600 EUR / year Rubbish: 89 EUR / year

4

3

234 m<sup>2</sup>

Are you looking for your family home with space for everyone? We offer an opportunity to purchase this beautiful townhouse situated in Rancho Domingo, a private urbanisation close to Benalmádena Pueblo. The property is distributed over 4 floors, with space for the whole family. Distribution: Basement: In total 76m2 divided into a large garage with space for 2 cars and a space that can be an independent flat or used as an entertainment room and gym. A complete bathroom is included. Ground floor: Two large bedrooms, both with fitted wardrobes and a complete bathroom. From both bedrooms there is direct access to a large terrace with beautiful sea views. On this level we find another room dedicated to dressing room and laundry and ironing area. Main floor: Living-dining room with access to a terrace with views to the Mediterranean Sea. There is also a fully equipped independent kitchen, the third large bedroom, a complete bathroom and a toilet. This level of the house is accessed through the main door and also has a very pleasant patio to enjoy the afternoon sun. Solarium: Large terrace with relaxation area and panoramic sea views. The ideal place to share with friends and relax after a day's work. The community has a large communal swimming pool. The property comes with one extra exterior parking space. Community fees: 110 monthly IBI: 600 per year (with bonus) Rubbish: 89 per year (with bonus) Ask for your visit now. We make it happen...