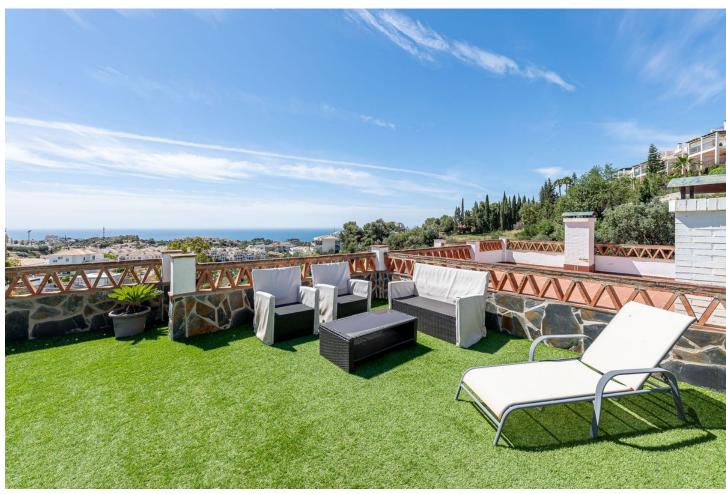

## Sales - House - Benalmadena 469.000€

Benalmadena House

Community: 1,320 EUR / year IBI: 600 EUR / year Rubbish: 89 EUR / year

4

3

234 m<sup>2</sup>

Are you looking for your family home with space for everyone? We offer an opportunity to purchase this beautiful townhouse situated in Rancho Domingo, a private urbanisation close to Benalmádena Pueblo. The property is distributed over 4 floors, with space for the whole family. Distribution: Basement: In total 76m2 divided into a large garage with space for 2 cars and a space that can be an independent flat or used as an entertainment room and gym. A complete bathroom is included. Ground floor: Two large bedrooms, both with fitted wardrobes and a complete bathroom. From both bedrooms there is direct access to a large terrace with beautiful sea views. On this level we find another room dedicated to dressing room and laundry and ironing area. Main floor: Living-dining room with access to a terrace with views to the Mediterranean Sea. There is also a fully equipped independent kitchen, the third large bedroom, a complete bathroom and a toilet. This level of the house is accessed through the main door and also has a very pleasant patio to enjoy the afternoon sun. Solarium: Large terrace with relaxation area and panoramic sea views. The ideal place to share with friends and relax after a day's work. The community has a large communal swimming pool. The property comes with one extra exterior parking space. Community fees: 110 monthly IBI: 600 per year (with bonus) Rubbish: 89 per year (with bonus) Ask for your visit now. We make it happen...