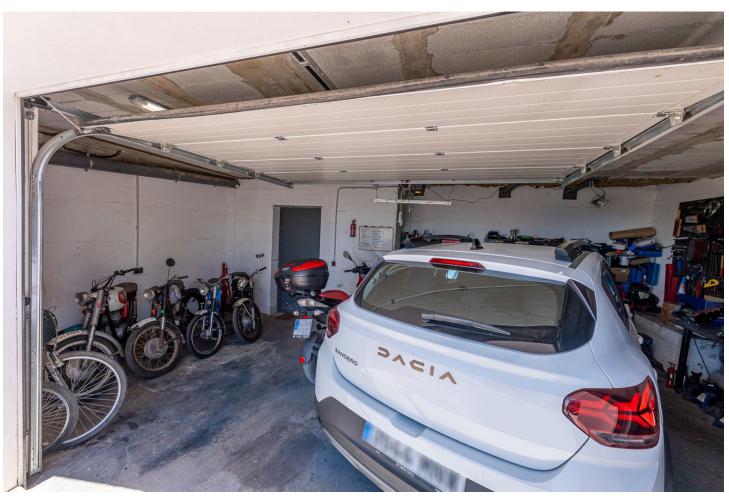

## Sales - House - Benalmadena 469.000€

Benalmadena House

Community: 1,320 EUR / year IBI: 600 EUR / year Rubbish: 89 EUR / year

4

3

234 m<sup>2</sup>

Are you looking for your family home with space for everyone? We offer an opportunity to purchase this beautiful townhouse situated in Rancho Domingo, a private urbanisation close to Benalmádena Pueblo. The property is distributed over 4 floors, with space for the whole family. Distribution: Basement: In total 76m2 divided into a large garage with space for 2 cars and a space that can be an independent flat or used as an entertainment room and gym. A complete bathroom is included. Ground floor: Two large bedrooms, both with fitted wardrobes and a complete bathroom. From both bedrooms there is direct access to a large terrace with beautiful sea views. On this level we find another room dedicated to dressing room and laundry and ironing area. Main floor: Living-dining room with access to a terrace with views to the Mediterranean Sea. There is also a fully equipped independent kitchen, the third large bedroom, a complete bathroom and a toilet. This level of the house is accessed through the main door and also has a very pleasant patio to enjoy the afternoon sun. Solarium: Large terrace with relaxation area and panoramic sea views. The ideal place to share with friends and relax after a day's work. The community has a large communal swimming pool. The property comes with one extra exterior parking space. Community fees: 110 monthly IBI: 600 per year (with bonus) Rubbish: 89 per year (with bonus) Ask for your visit now. We make it happen...