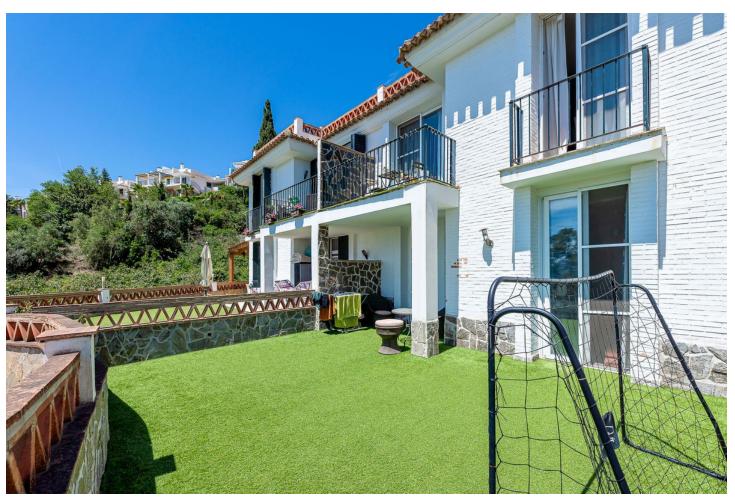

## Sales - House - Benalmadena 469.000€

Benalmadena House

Community: 1,320 EUR / year IBI: 600 EUR / year Rubbish: 89 EUR / year

4

3

234 m<sup>2</sup>

Are you looking for your family home with space for everyone? We offer an opportunity to purchase this beautiful townhouse situated in Rancho Domingo, a private urbanisation close to Benalmádena Pueblo. The property is distributed over 4 floors, with space for the whole family. Distribution: Basement: In total 76m2 divided into a large garage with space for 2 cars and a space that can be an independent flat or used as an entertainment room and gym. A complete bathroom is included. Ground floor: Two large bedrooms, both with fitted wardrobes and a complete bathroom. From both bedrooms there is direct access to a large terrace with beautiful sea views. On this level we find another room dedicated to dressing room and laundry and ironing area. Main floor: Living-dining room with access to a terrace with views to the Mediterranean Sea. There is also a fully equipped independent kitchen, the third large bedroom, a complete bathroom and a toilet. This level of the house is accessed through the main door and also has a very pleasant patio to enjoy the afternoon sun. Solarium: Large terrace with relaxation area and panoramic sea views. The ideal place to share with friends and relax after a day's work. The community has a large communal swimming pool. The property comes with one extra exterior parking space. Community fees: 110 monthly IBI: 600 per year (with bonus) Rubbish: 89 per year (with bonus) Ask for your visit now. We make it happen...