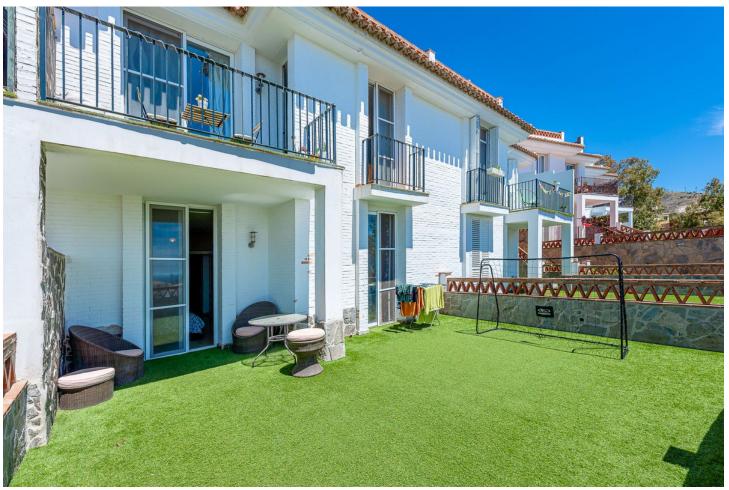

## Sales - House - Benalmadena 469.000€

Benalmadena House

Community: 1,320 EUR / year IBI: 600 EUR / year Rubbish: 89 EUR / year

4

3

234 m<sup>2</sup>

Are you looking for your family home with space for everyone? We offer an opportunity to purchase this beautiful townhouse situated in Rancho Domingo, a private urbanisation close to Benalmádena Pueblo. The property is distributed over 4 floors, with space for the whole family. Distribution: Basement: In total 76m2 divided into a large garage with space for 2 cars and a space that can be an independent flat or used as an entertainment room and gym. A complete bathroom is included. Ground floor: Two large bedrooms, both with fitted wardrobes and a complete bathroom. From both bedrooms there is direct access to a large terrace with beautiful sea views. On this level we find another room dedicated to dressing room and laundry and ironing area. Main floor: Living-dining room with access to a terrace with views to the Mediterranean Sea. There is also a fully equipped independent kitchen, the third large bedroom, a complete bathroom and a toilet. This level of the house is accessed through the main door and also has a very pleasant patio to enjoy the afternoon sun. Solarium: Large terrace with relaxation area and panoramic sea views. The ideal place to share with friends and relax after a day's work. The community has a large communal swimming pool. The property comes with one extra exterior parking space. Community fees: 110 monthly IBI: 600 per year (with bonus) Rubbish: 89 per year (with bonus) Ask for your visit now. We make it happen...