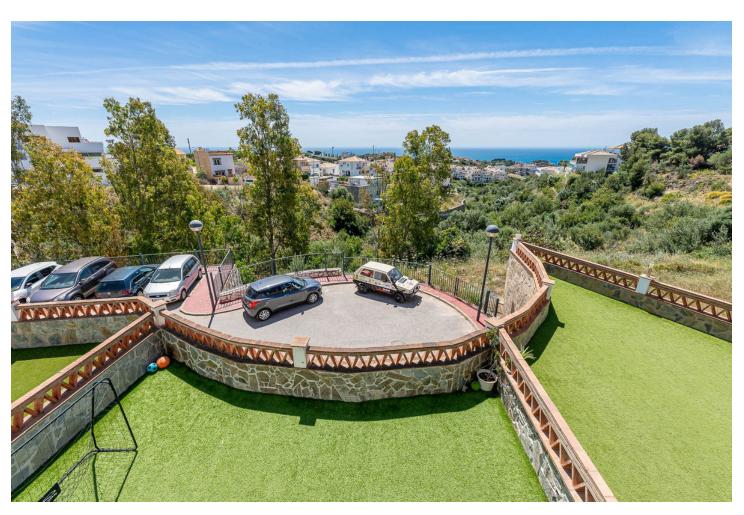

## Sales - House - Benalmadena 469.000€

Benalmadena House

Community: 1,320 EUR / year IBI: 600 EUR / year Rubbish: 89 EUR / year

4

3

234 m<sup>2</sup>

Are you looking for your family home with space for everyone? We offer an opportunity to purchase this beautiful townhouse situated in Rancho Domingo, a private urbanisation close to Benalmádena Pueblo. The property is distributed over 4 floors, with space for the whole family. Distribution: Basement: In total 76m2 divided into a large garage with space for 2 cars and a space that can be an independent flat or used as an entertainment room and gym. A complete bathroom is included. Ground floor: Two large bedrooms, both with fitted wardrobes and a complete bathroom. From both bedrooms there is direct access to a large terrace with beautiful sea views. On this level we find another room dedicated to dressing room and laundry and ironing area. Main floor: Living-dining room with access to a terrace with views to the Mediterranean Sea. There is also a fully equipped independent kitchen, the third large bedroom, a complete bathroom and a toilet. This level of the house is accessed through the main door and also has a very pleasant patio to enjoy the afternoon sun. Solarium: Large terrace with relaxation area and panoramic sea views. The ideal place to share with friends and relax after a day's work. The community has a large communal swimming pool. The property comes with one extra exterior parking space. Community fees: 110 monthly IBI: 600 per year (with bonus) Rubbish: 89 per year (with bonus) Ask for your visit now. We make it happen...