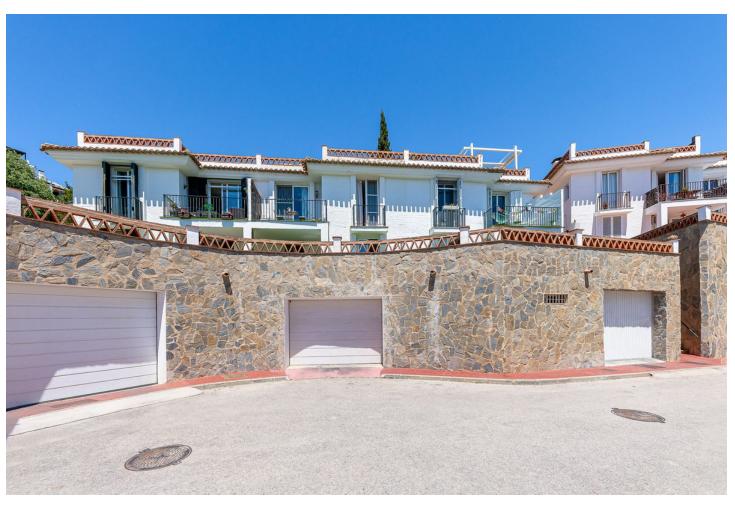

## Sales - House - Benalmadena 469.000€

Benalmadena House

Community: 1,320 EUR / year IBI: 600 EUR / year Rubbish: 89 EUR / year

4

3

234 m<sup>2</sup>

Are you looking for your family home with space for everyone? We offer an opportunity to purchase this beautiful townhouse situated in Rancho Domingo, a private urbanisation close to Benalmádena Pueblo. The property is distributed over 4 floors, with space for the whole family. Distribution: Basement: In total 76m2 divided into a large garage with space for 2 cars and a space that can be an independent flat or used as an entertainment room and gym. A complete bathroom is included. Ground floor: Two large bedrooms, both with fitted wardrobes and a complete bathroom. From both bedrooms there is direct access to a large terrace with beautiful sea views. On this level we find another room dedicated to dressing room and laundry and ironing area. Main floor: Living-dining room with access to a terrace with views to the Mediterranean Sea. There is also a fully equipped independent kitchen, the third large bedroom, a complete bathroom and a toilet. This level of the house is accessed through the main door and also has a very pleasant patio to enjoy the afternoon sun. Solarium: Large terrace with relaxation area and panoramic sea views. The ideal place to share with friends and relax after a day's work. The community has a large communal swimming pool. The property comes with one extra exterior parking space. Community fees: 110 monthly IBI: 600 per year (with bonus) Rubbish: 89 per year (with bonus) Ask for your visit now. We make it happen...