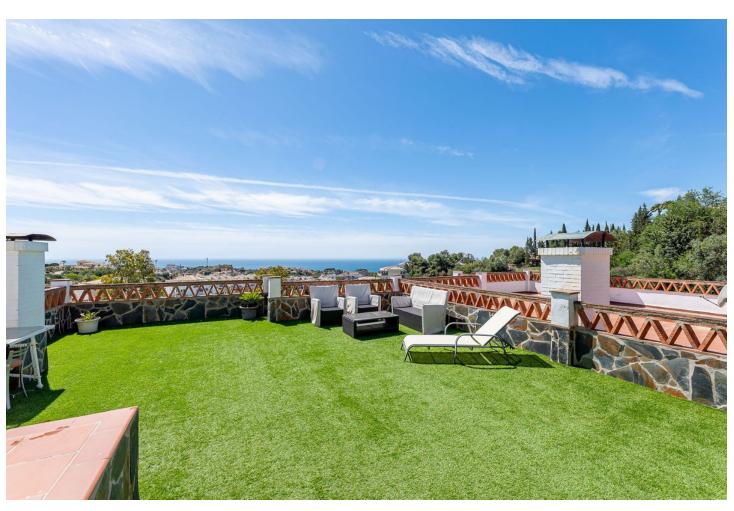

## Sales - House - Benalmadena 469.000€

Benalmadena House

Community: 1,320 EUR / year IBI: 600 EUR / year Rubbish: 89 EUR / year

4

3

234 m<sup>2</sup>

Are you looking for your family home with space for everyone? We offer an opportunity to purchase this beautiful townhouse situated in Rancho Domingo, a private urbanisation close to Benalmádena Pueblo. The property is distributed over 4 floors, with space for the whole family. Distribution: Basement: In total 76m2 divided into a large garage with space for 2 cars and a space that can be an independent flat or used as an entertainment room and gym. A complete bathroom is included. Ground floor: Two large bedrooms, both with fitted wardrobes and a complete bathroom. From both bedrooms there is direct access to a large terrace with beautiful sea views. On this level we find another room dedicated to dressing room and laundry and ironing area. Main floor: Living-dining room with access to a terrace with views to the Mediterranean Sea. There is also a fully equipped independent kitchen, the third large bedroom, a complete bathroom and a toilet. This level of the house is accessed through the main door and also has a very pleasant patio to enjoy the afternoon sun. Solarium: Large terrace with relaxation area and panoramic sea views. The ideal place to share with friends and relax after a day's work. The community has a large communal swimming pool. The property comes with one extra exterior parking space. Community fees: 110 monthly IBI: 600 per year (with bonus) Rubbish: 89 per year (with bonus) Ask for your visit now. We make it happen...