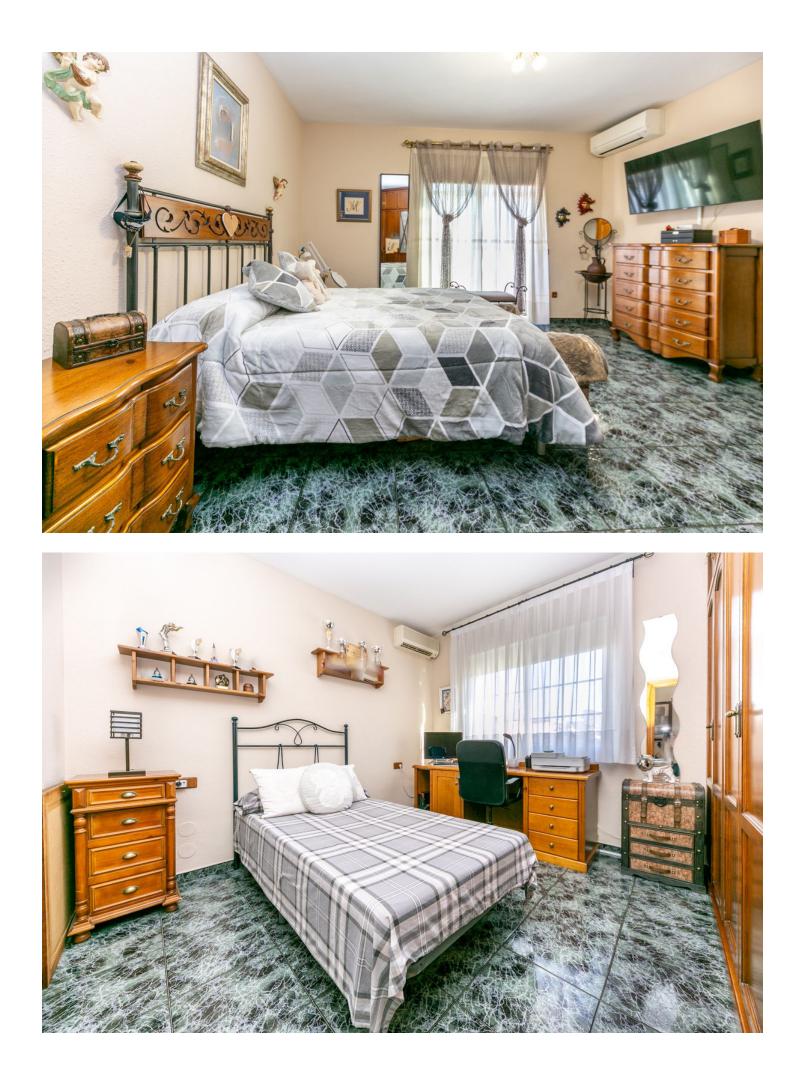

## Sales - House - Benalmadena Pueblo 395.000€

Spectacular corner townhouse in Benalmádena Pueblo with beautiful views and close to all amenities. It is distributed as follows: Ground Floor: Entrance hall, spacious living room with fireplace and access to a large terrace that runs along the front and side of the house, offering sea views. Large fully furnished independent kitchen with dining area. First floor: Large area ideal for office space, laundry room, storage room, or play area, and a large solarium terrace with spectacular views of the sea, the mountains, and the village. It has an individual garage with electric gate. Built area: 237m2. Including terraces of 26.86 and 46.16m2. Property tax (IBI): [381 per year. Community fees: [12 per month. Built year: 1975 (recent full renovation) Distances: Bars, restaurants, town hall, and health center less than a 2-minute walk away. Bus stop: Right outside. Beach: 2.6km. Access to AP7 highway: 2km. Airport: 15km.

Features Covered Terrace Fitted Wardrobes Near Transport Private Terrace Solarium Games Room Utility Room Double Glazing Condition Excellent

Furniture V Optional Climate Control

Kitchen Fully Fitted Kitchen-Lounge