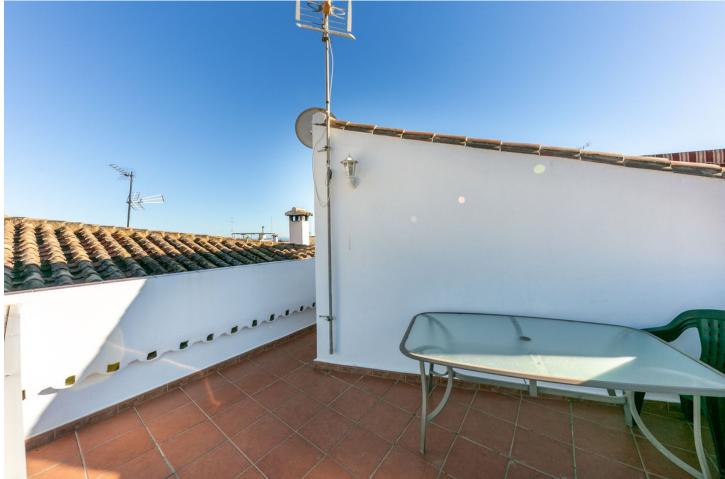

## Sales - House - Benalmadena Pueblo 395.000€

Spectacular corner townhouse in Benalmádena Pueblo with beautiful views and close to all amenities. It is distributed as follows: Ground Floor: Entrance hall, spacious living room with fireplace and access to a large terrace that runs along the front and side of the house, offering sea views. Large fully furnished independent kitchen with dining area. First floor: Large area ideal for office space, laundry room, storage room, or play area, and a large solarium terrace with spectacular views of the sea, the mountains, and the village. It has an individual garage with electric gate. Built area: 237m2. Including terraces of 26.86 and 46.16m2. Property tax (IBI): [381 per year. Community fees: [12 per month. Built year: 1975 (recent full renovation) Distances: Bars, restaurants, town hall, and health center less than a 2-minute walk away. Bus stop: Right outside. Beach: 2.6km. Access to AP7 highway: 2km. Airport: 15km.

Features Covered Terrace Fitted Wardrobes Near Transport Private Terrace Solarium Games Room Utility Room Double Glazing Condition Excellent

Furniture V Optional Climate Control

Kitchen Fully Fitted Kitchen-Lounge