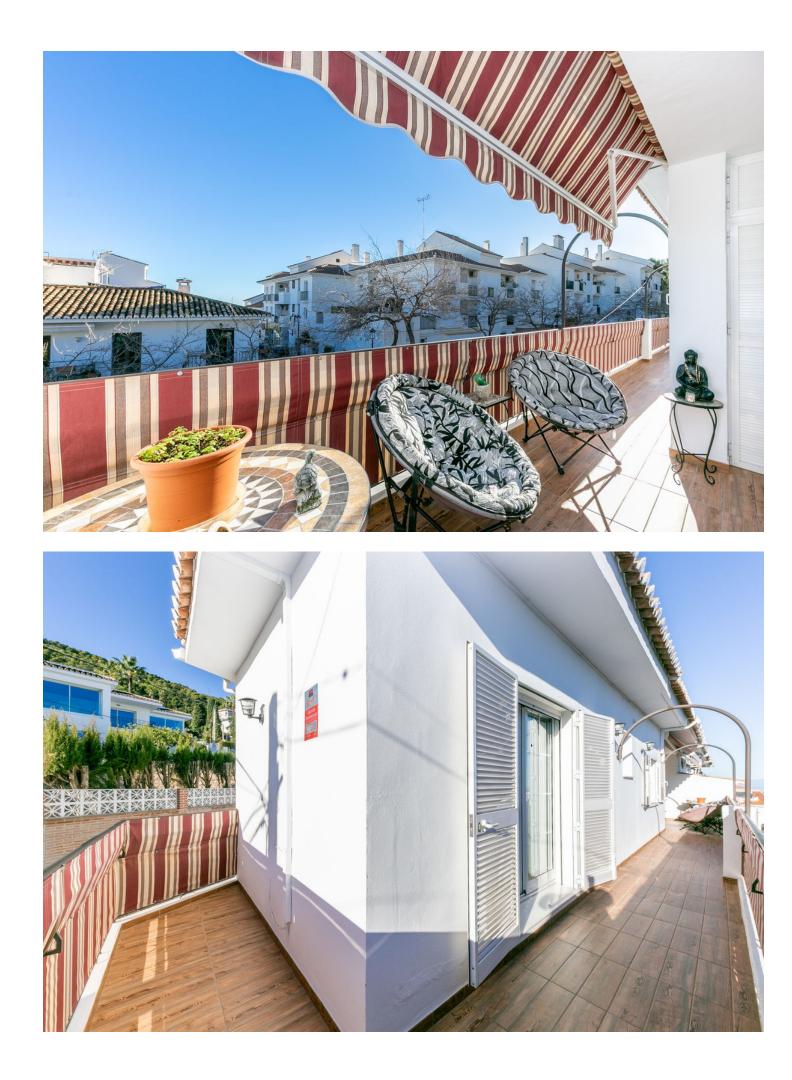

## Sales - House - Benalmadena Pueblo 395.000€

Spectacular corner townhouse in Benalmádena Pueblo with beautiful views and close to all amenities. It is distributed as follows: Ground Floor: Entrance hall, spacious living room with fireplace and access to a large terrace that runs along the front and side of the house, offering sea views. Large fully furnished independent kitchen with dining area. First floor: Large area ideal for office space, laundry room, storage room, or play area, and a large solarium terrace with spectacular views of the sea, the mountains, and the village. It has an individual garage with electric gate. Built area: 237m2. Including terraces of 26.86 and 46.16m2. Property tax (IBI): [381 per year. Community fees: [12 per month. Built year: 1975 (recent full renovation) Distances: Bars, restaurants, town hall, and health center less than a 2-minute walk away. Bus stop: Right outside. Beach: 2.6km. Access to AP7 highway: 2km. Airport: 15km.

Features Covered Terrace Fitted Wardrobes Near Transport Private Terrace Solarium Games Room Utility Room Double Glazing Condition Excellent

Furniture V Optional Climate Control

Kitchen Fully Fitted Kitchen-Lounge