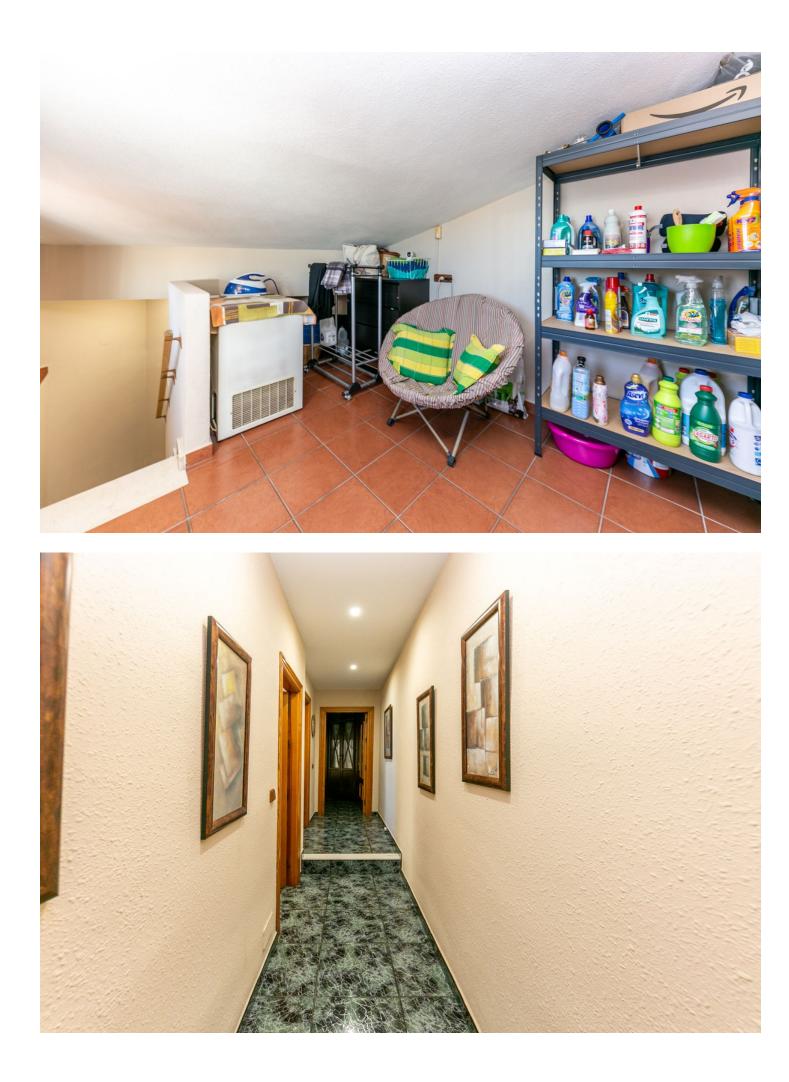

## Sales - House - Benalmadena Pueblo 395.000€

Spectacular corner townhouse in Benalmádena Pueblo with beautiful views and close to all amenities. It is distributed as follows: Ground Floor: Entrance hall, spacious living room with fireplace and access to a large terrace that runs along the front and side of the house, offering sea views. Large fully furnished independent kitchen with dining area. First floor: Large area ideal for office space, laundry room, storage room, or play area, and a large solarium terrace with spectacular views of the sea, the mountains, and the village. It has an individual garage with electric gate. Built area: 237m2. Including terraces of 26.86 and 46.16m2. Property tax (IBI): [381 per year. Community fees: [12 per month. Built year: 1975 (recent full renovation) Distances: Bars, restaurants, town hall, and health center less than a 2-minute walk away. Bus stop: Right outside. Beach: 2.6km. Access to AP7 highway: 2km. Airport: 15km.

Features Covered Terrace Fitted Wardrobes Near Transport Private Terrace Solarium Games Room Utility Room Double Glazing Condition Excellent

Furniture V Optional Climate Control

Kitchen Fully Fitted Kitchen-Lounge