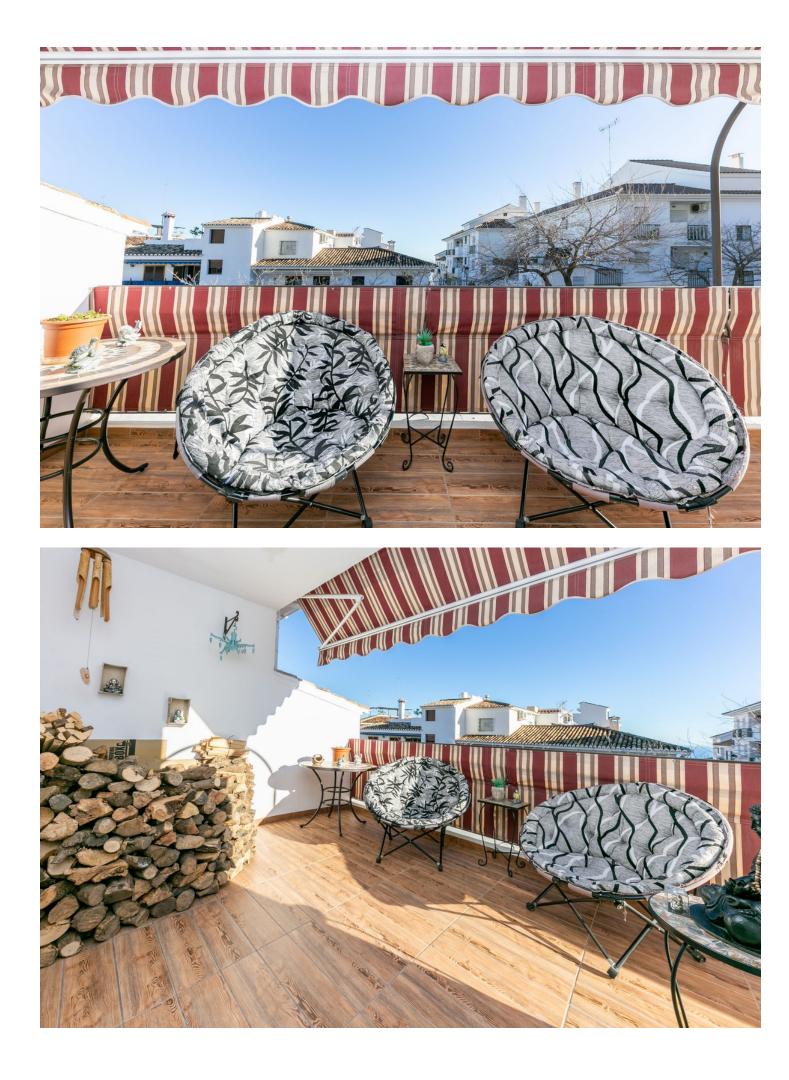

## Sales - House - Benalmadena Pueblo 395.000€

Spectacular corner townhouse in Benalmádena Pueblo with beautiful views and close to all amenities. It is distributed as follows: Ground Floor: Entrance hall, spacious living room with fireplace and access to a large terrace that runs along the front and side of the house, offering sea views. Large fully furnished independent kitchen with dining area. First floor: Large area ideal for office space, laundry room, storage room, or play area, and a large solarium terrace with spectacular views of the sea, the mountains, and the village. It has an individual garage with electric gate. Built area: 237m2. Including terraces of 26.86 and 46.16m2. Property tax (IBI): [381 per year. Community fees: [12 per month. Built year: 1975 (recent full renovation) Distances: Bars, restaurants, town hall, and health center less than a 2-minute walk away. Bus stop: Right outside. Beach: 2.6km. Access to AP7 highway: 2km. Airport: 15km.

Features Covered Terrace Fitted Wardrobes Near Transport Private Terrace Solarium Games Room Utility Room Double Glazing Condition Excellent

Furniture V Optional Climate Control

Kitchen Fully Fitted Kitchen-Lounge