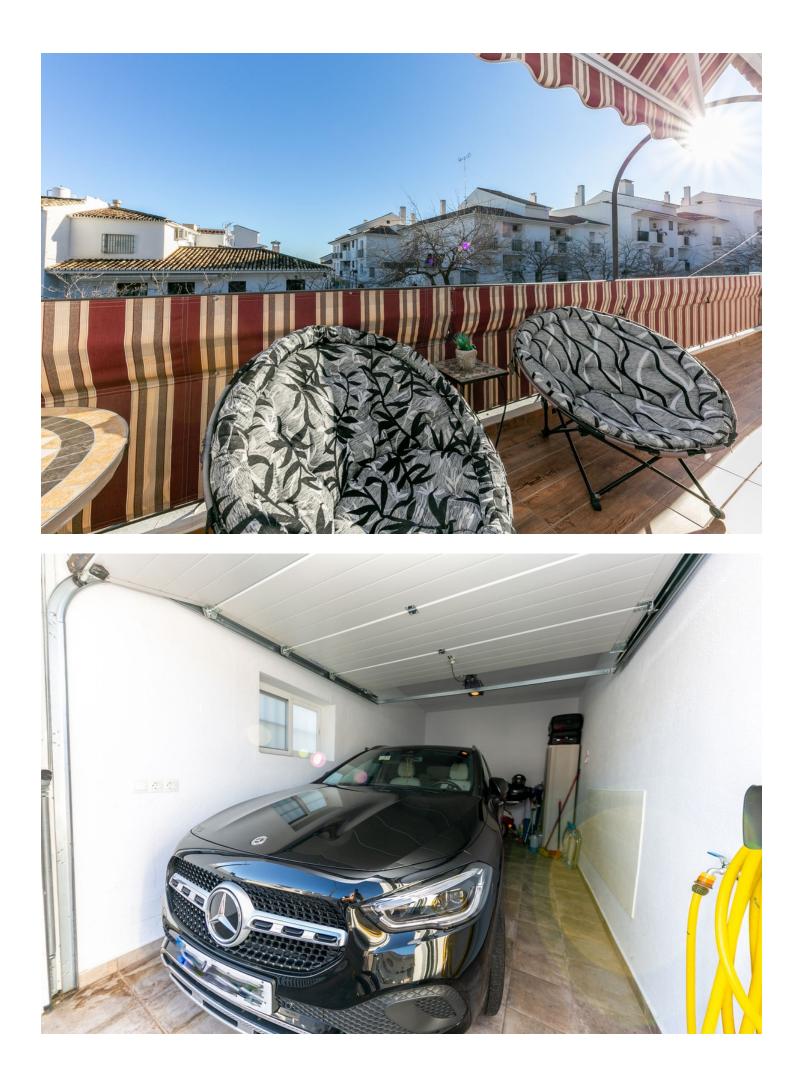

## Sales - House - Benalmadena Pueblo 395.000€

Spectacular corner townhouse in Benalmádena Pueblo with beautiful views and close to all amenities. It is distributed as follows: Ground Floor: Entrance hall, spacious living room with fireplace and access to a large terrace that runs along the front and side of the house, offering sea views. Large fully furnished independent kitchen with dining area. First floor: Large area ideal for office space, laundry room, storage room, or play area, and a large solarium terrace with spectacular views of the sea, the mountains, and the village. It has an individual garage with electric gate. Built area: 237m2. Including terraces of 26.86 and 46.16m2. Property tax (IBI): [381 per year. Community fees: [12 per month. Built year: 1975 (recent full renovation) Distances: Bars, restaurants, town hall, and health center less than a 2-minute walk away. Bus stop: Right outside. Beach: 2.6km. Access to AP7 highway: 2km. Airport: 15km.

Setting Town Village Close To Schools

Views

- ✓ Sea ✓ Mountain
- Panoramic
- Urban
- ✓ Street

Security Electric Blinds Alarm System Orientation South West

- -

Parking

🗸 Garage

Covered