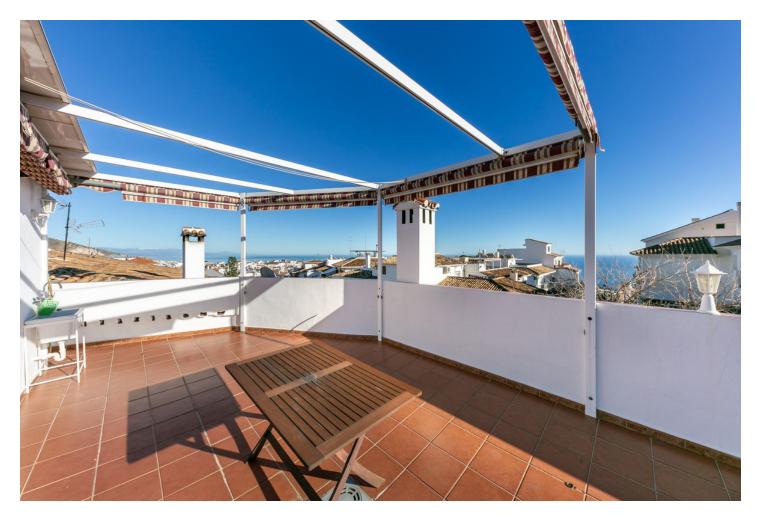

## Sales - House - Benalmadena Pueblo 395.000€

Spectacular corner townhouse in Benalmádena Pueblo with beautiful views and close to all amenities. It is distributed as follows: Ground Floor: Entrance hall, spacious living room with fireplace and access to a large terrace that runs along the front and side of the house, offering sea views. Large fully furnished independent kitchen with dining area. First floor: Large area ideal for office space, laundry room, storage room, or play area, and a large solarium terrace with spectacular views of the sea, the mountains, and the village. It has an individual garage with electric gate. Built area: 237m2. Including terraces of 26.86 and 46.16m2. Property tax (IBI): [381 per year. Community fees: [12 per month. Built year: 1975 (recent full renovation) Distances: Bars, restaurants, town hall, and health center less than a 2-minute walk away. Bus stop: Right outside. Beach: 2.6km. Access to AP7 highway: 2km. Airport: 15km.

Features Covered Terrace Fitted Wardrobes Near Transport Private Terrace Solarium Games Room Utility Room Double Glazing Condition Excellent

Furniture V Optional Climate Control

Kitchen Fully Fitted Kitchen-Lounge