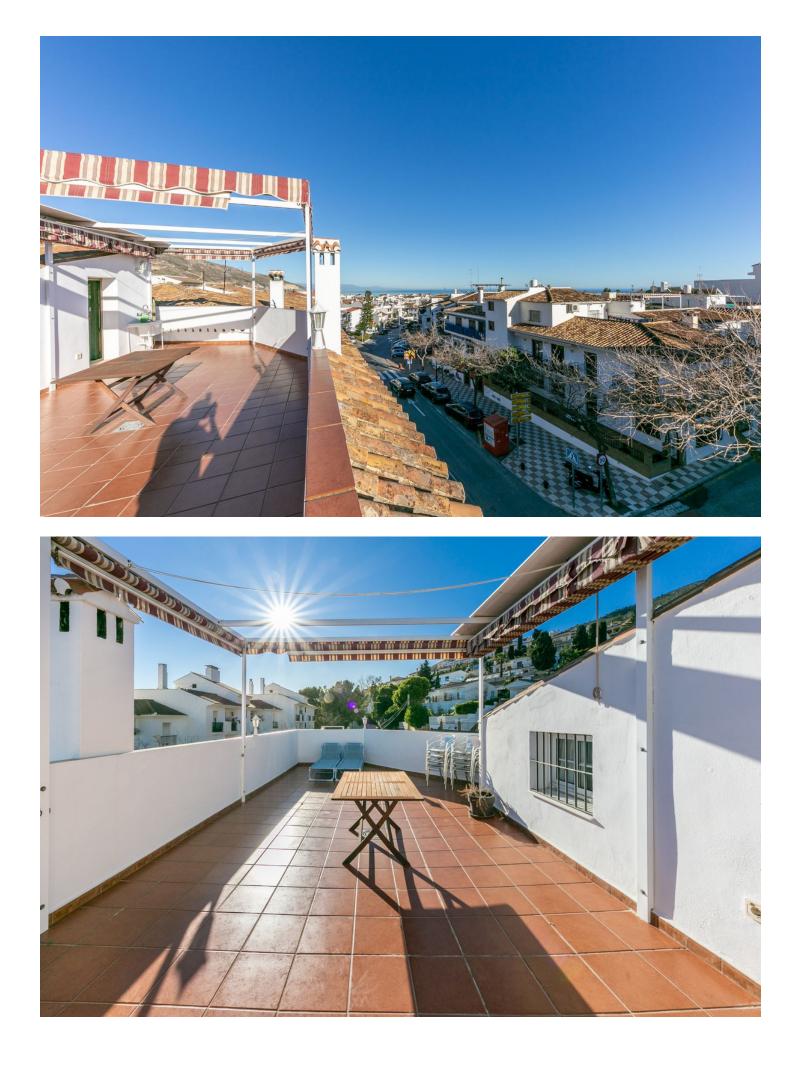

## Sales - House - Benalmadena Pueblo 395.000€

Spectacular corner townhouse in Benalmádena Pueblo with beautiful views and close to all amenities. It is distributed as follows: Ground Floor: Entrance hall, spacious living room with fireplace and access to a large terrace that runs along the front and side of the house, offering sea views. Large fully furnished independent kitchen with dining area. First floor: Large area ideal for office space, laundry room, storage room, or play area, and a large solarium terrace with spectacular views of the sea, the mountains, and the village. It has an individual garage with electric gate. Built area: 237m2. Including terraces of 26.86 and 46.16m2. Property tax (IBI): [381 per year. Community fees: [12 per month. Built year: 1975 (recent full renovation) Distances: Bars, restaurants, town hall, and health center less than a 2-minute walk away. Bus stop: Right outside. Beach: 2.6km. Access to AP7 highway: 2km. Airport: 15km.