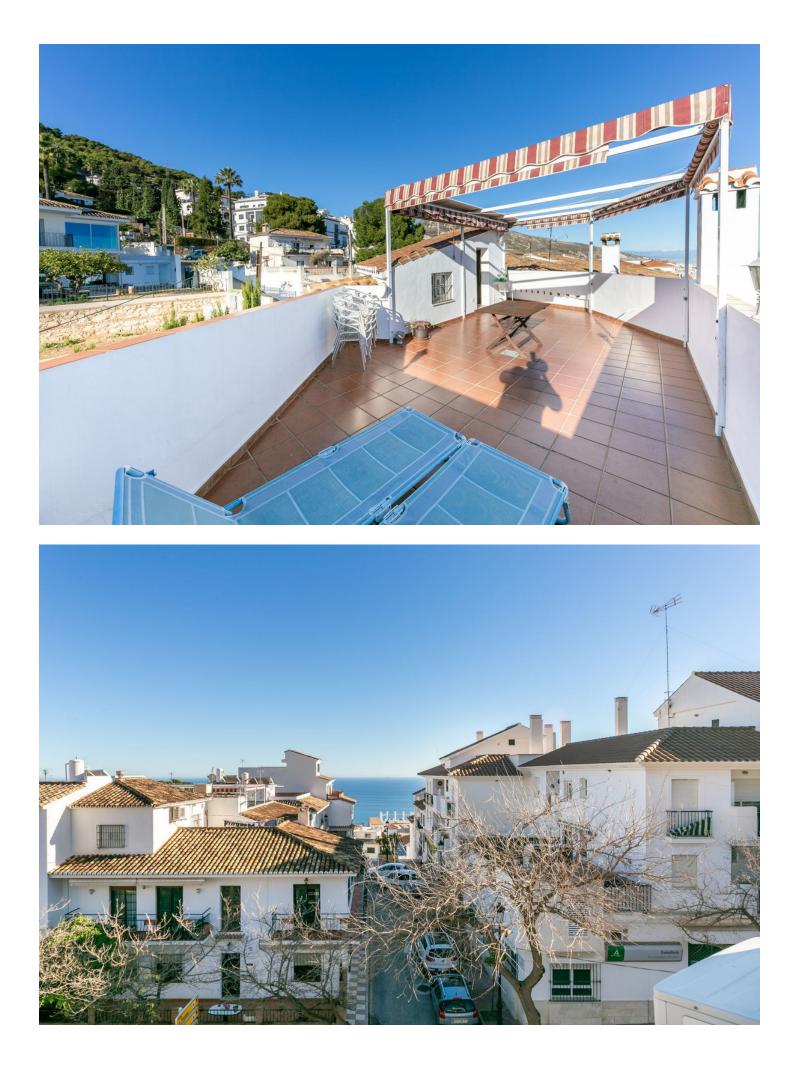

## Sales - House - Benalmadena Pueblo 395.000€

Spectacular corner townhouse in Benalmádena Pueblo with beautiful views and close to all amenities. It is distributed as follows: Ground Floor: Entrance hall, spacious living room with fireplace and access to a large terrace that runs along the front and side of the house, offering sea views. Large fully furnished independent kitchen with dining area. First floor: Large area ideal for office space, laundry room, storage room, or play area, and a large solarium terrace with spectacular views of the sea, the mountains, and the village. It has an individual garage with electric gate. Built area: 237m2. Including terraces of 26.86 and 46.16m2. Property tax (IBI): [381 per year. Community fees: [12 per month. Built year: 1975 (recent full renovation) Distances: Bars, restaurants, town hall, and health center less than a 2-minute walk away. Bus stop: Right outside. Beach: 2.6km. Access to AP7 highway: 2km. Airport: 15km.