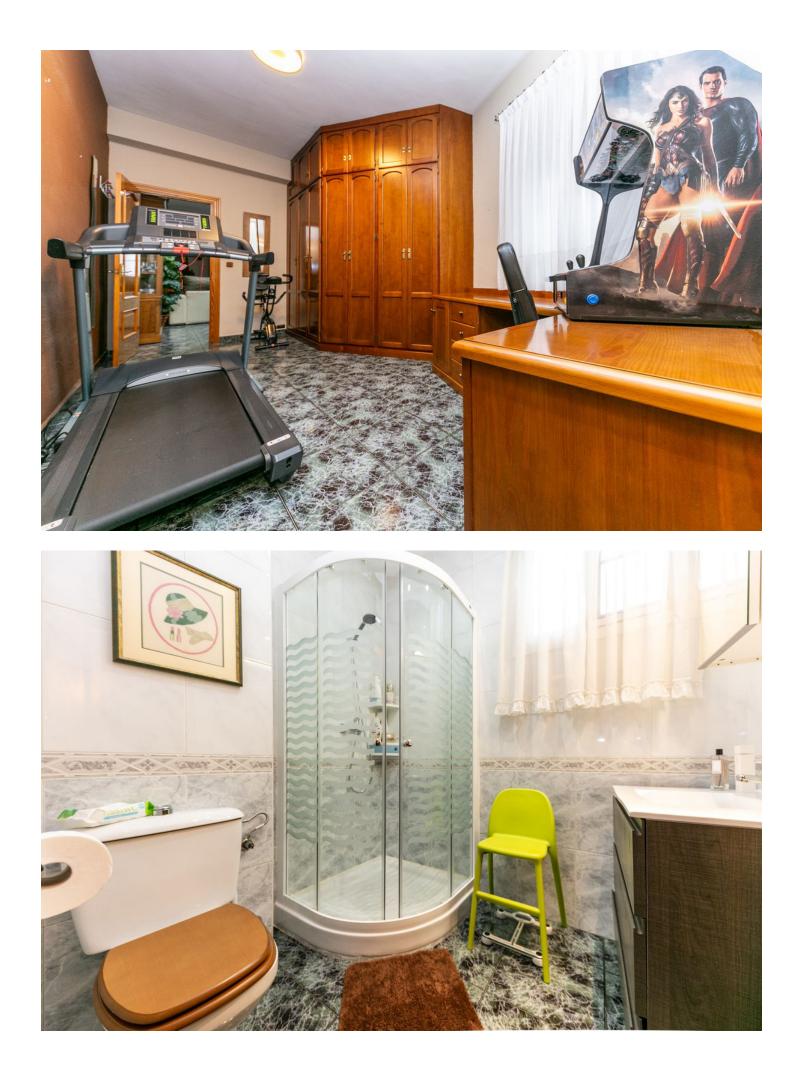

## Sales - House - Benalmadena Pueblo 395.000€

Spectacular corner townhouse in Benalmádena Pueblo with beautiful views and close to all amenities. It is distributed as follows: Ground Floor: Entrance hall, spacious living room with fireplace and access to a large terrace that runs along the front and side of the house, offering sea views. Large fully furnished independent kitchen with dining area. First floor: Large area ideal for office space, laundry room, storage room, or play area, and a large solarium terrace with spectacular views of the sea, the mountains, and the village. It has an individual garage with electric gate. Built area: 237m2. Including terraces of 26.86 and 46.16m2. Property tax (IBI): [381 per year. Community fees: [12 per month. Built year: 1975 (recent full renovation) Distances: Bars, restaurants, town hall, and health center less than a 2-minute walk away. Bus stop: Right outside. Beach: 2.6km. Access to AP7 highway: 2km. Airport: 15km.

Features Covered Terrace Fitted Wardrobes Near Transport Private Terrace Solarium Games Room Utility Room Double Glazing Condition Excellent

Furniture V Optional Climate Control

Kitchen Fully Fitted Kitchen-Lounge