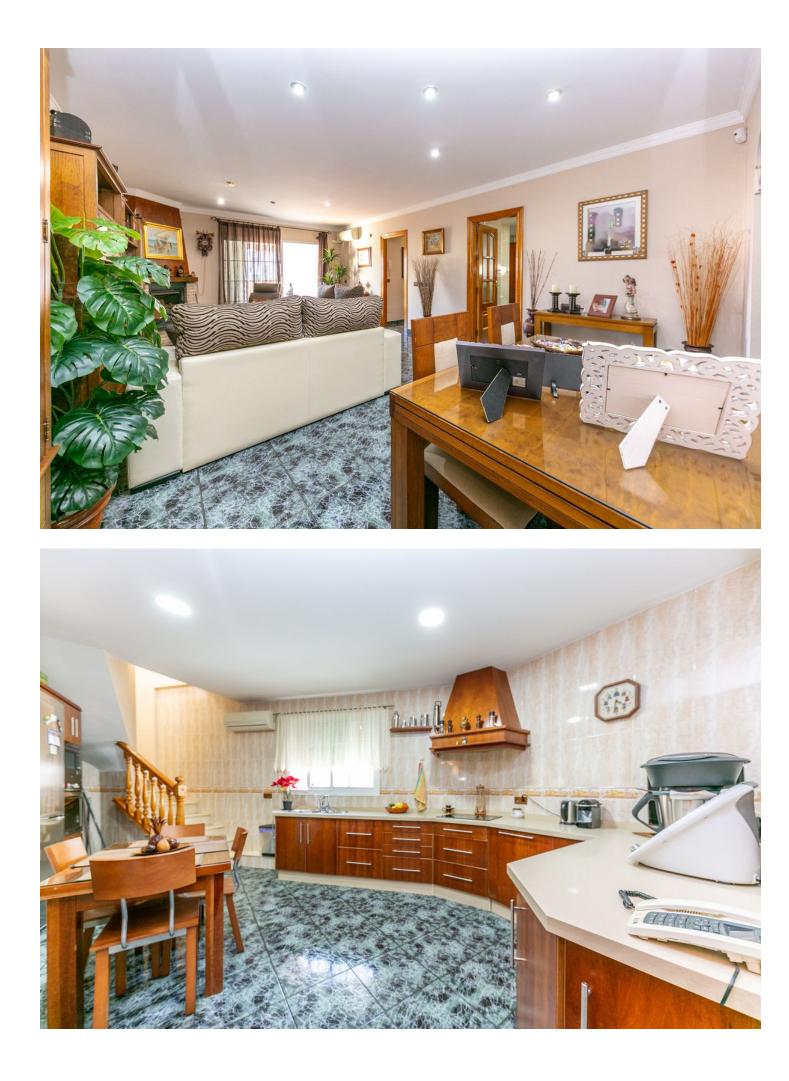

## Sales - House - Benalmadena Pueblo 395.000€

Spectacular corner townhouse in Benalmádena Pueblo with beautiful views and close to all amenities. It is distributed as follows: Ground Floor: Entrance hall, spacious living room with fireplace and access to a large terrace that runs along the front and side of the house, offering sea views. Large fully furnished independent kitchen with dining area. First floor: Large area ideal for office space, laundry room, storage room, or play area, and a large solarium terrace with spectacular views of the sea, the mountains, and the village. It has an individual garage with electric gate. Built area: 237m2. Including terraces of 26.86 and 46.16m2. Property tax (IBI): [381 per year. Community fees: [12 per month. Built year: 1975 (recent full renovation) Distances: Bars, restaurants, town hall, and health center less than a 2-minute walk away. Bus stop: Right outside. Beach: 2.6km. Access to AP7 highway: 2km. Airport: 15km.

Features Covered Terrace Fitted Wardrobes Near Transport Private Terrace Solarium Games Room Utility Room Double Glazing Condition Excellent

Furniture V Optional Climate Control

Kitchen Fully Fitted Kitchen-Lounge