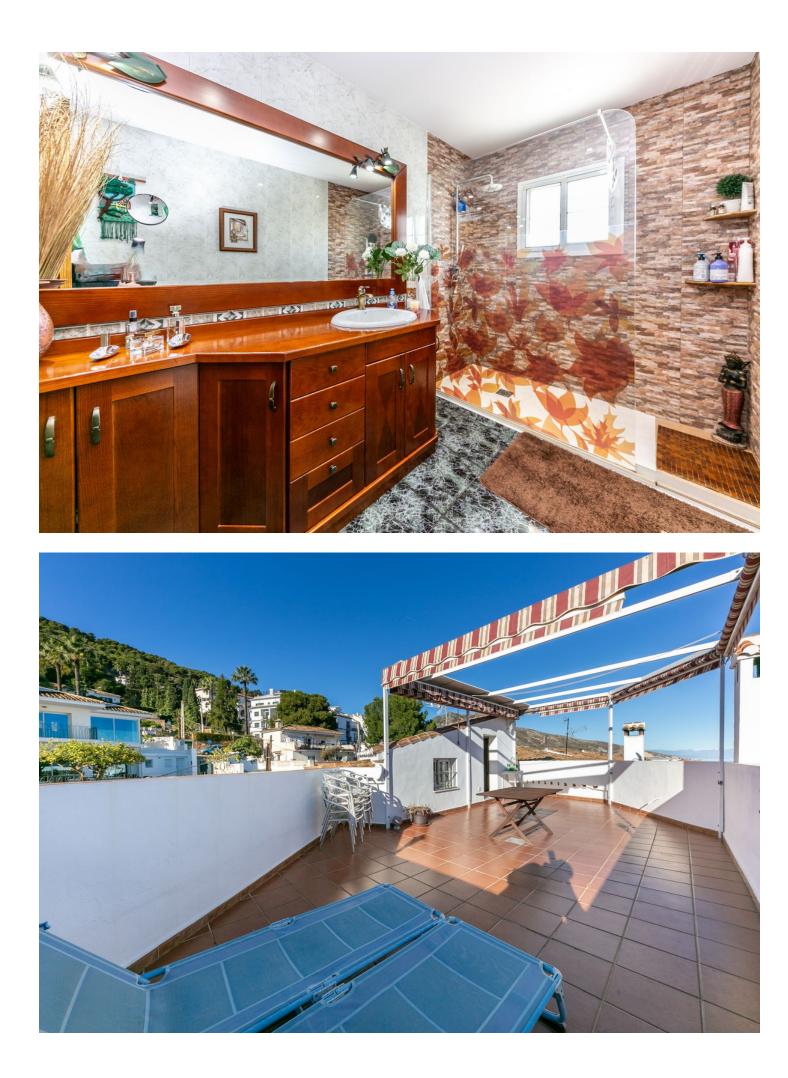

## Sales - House - Benalmadena Pueblo 395.000€

Spectacular corner townhouse in Benalmádena Pueblo with beautiful views and close to all amenities. It is distributed as follows: Ground Floor: Entrance hall, spacious living room with fireplace and access to a large terrace that runs along the front and side of the house, offering sea views. Large fully furnished independent kitchen with dining area. First floor: Large area ideal for office space, laundry room, storage room, or play area, and a large solarium terrace with spectacular views of the sea, the mountains, and the village. It has an individual garage with electric gate. Built area: 237m2. Including terraces of 26.86 and 46.16m2. Property tax (IBI): [381 per year. Community fees: [12 per month. Built year: 1975 (recent full renovation) Distances: Bars, restaurants, town hall, and health center less than a 2-minute walk away. Bus stop: Right outside. Beach: 2.6km. Access to AP7 highway: 2km. Airport: 15km.

Features Covered Terrace Fitted Wardrobes Near Transport Private Terrace Solarium Games Room Utility Room Double Glazing Condition Excellent

Furniture V Optional Climate Control

Kitchen Fully Fitted Kitchen-Lounge