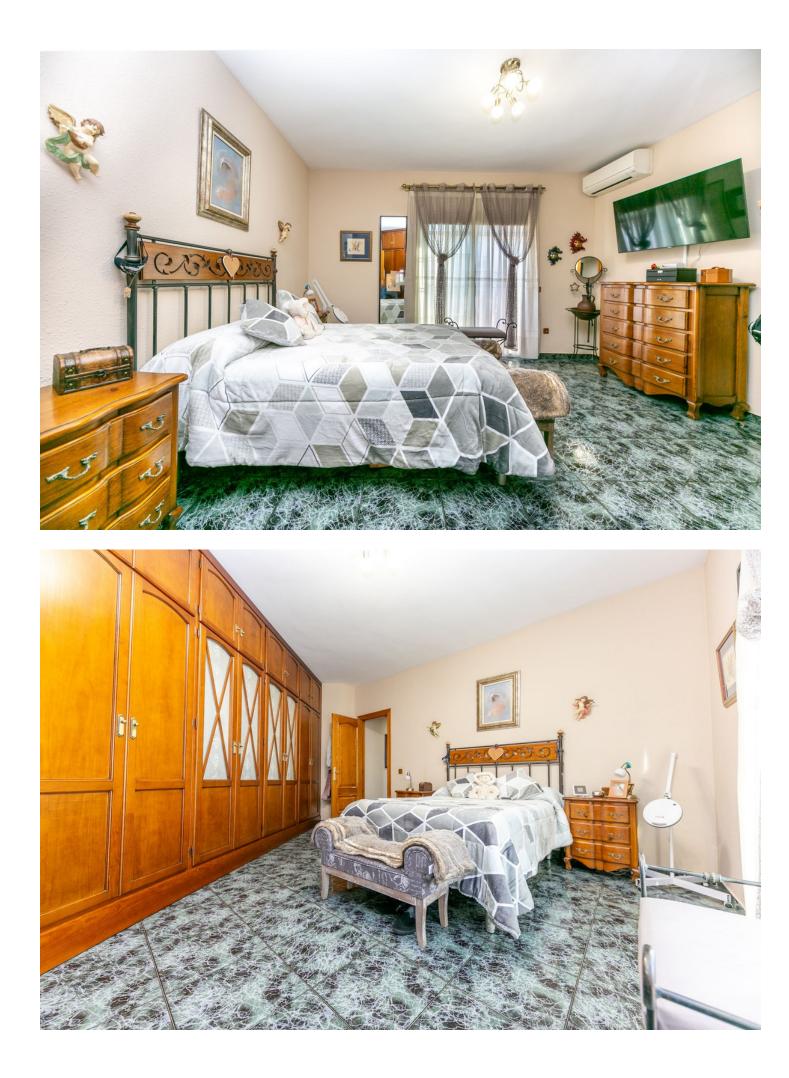

## Sales - House - Benalmadena Pueblo 395.000€

Spectacular corner townhouse in Benalmádena Pueblo with beautiful views and close to all amenities. It is distributed as follows: Ground Floor: Entrance hall, spacious living room with fireplace and access to a large terrace that runs along the front and side of the house, offering sea views. Large fully furnished independent kitchen with dining area. First floor: Large area ideal for office space, laundry room, storage room, or play area, and a large solarium terrace with spectacular views of the sea, the mountains, and the village. It has an individual garage with electric gate. Built area: 237m2. Including terraces of 26.86 and 46.16m2. Property tax (IBI): [381 per year. Community fees: [12 per month. Built year: 1975 (recent full renovation) Distances: Bars, restaurants, town hall, and health center less than a 2-minute walk away. Bus stop: Right outside. Beach: 2.6km. Access to AP7 highway: 2km. Airport: 15km.

Features Covered Terrace Fitted Wardrobes Near Transport Private Terrace Solarium Games Room Utility Room Double Glazing Condition Excellent

Furniture V Optional Climate Control

Kitchen Fully Fitted Kitchen-Lounge