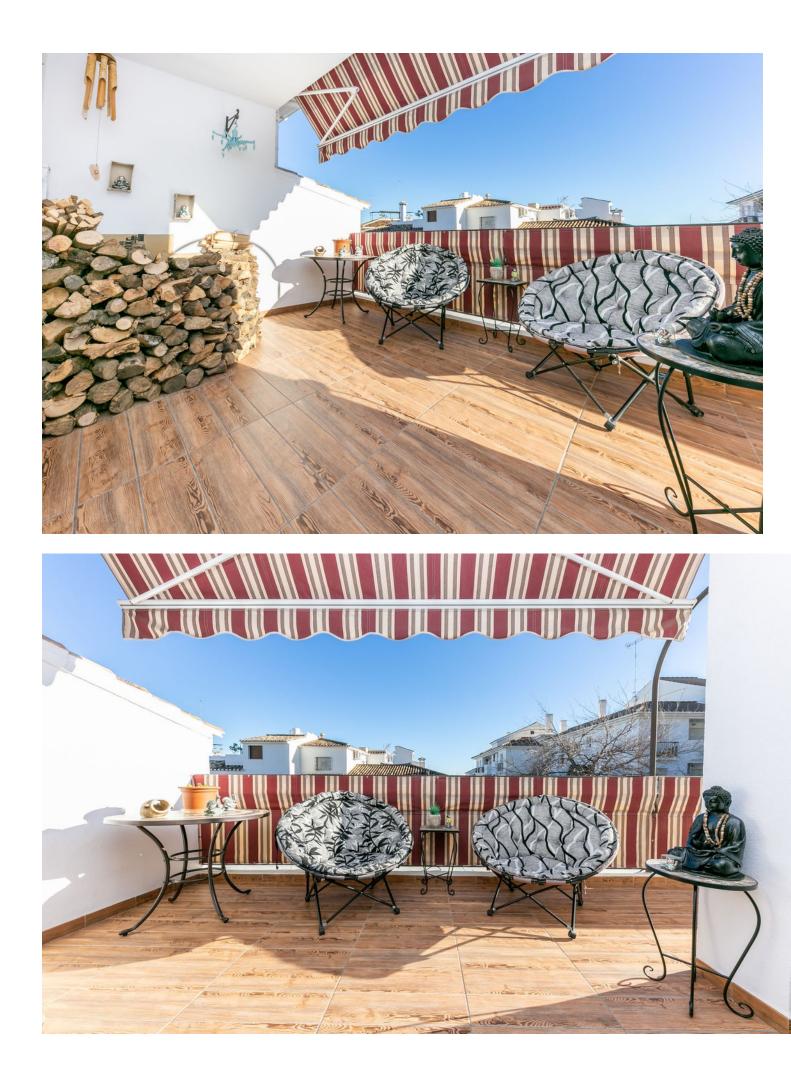

## Sales - House - Benalmadena Pueblo 395.000€

Spectacular corner townhouse in Benalmádena Pueblo with beautiful views and close to all amenities. It is distributed as follows: Ground Floor: Entrance hall, spacious living room with fireplace and access to a large terrace that runs along the front and side of the house, offering sea views. Large fully furnished independent kitchen with dining area. First floor: Large area ideal for office space, laundry room, storage room, or play area, and a large solarium terrace with spectacular views of the sea, the mountains, and the village. It has an individual garage with electric gate. Built area: 237m2. Including terraces of 26.86 and 46.16m2. Property tax (IBI): [381 per year. Community fees: [12 per month. Built year: 1975 (recent full renovation) Distances: Bars, restaurants, town hall, and health center less than a 2-minute walk away. Bus stop: Right outside. Beach: 2.6km. Access to AP7 highway: 2km. Airport: 15km.

Features Covered Terrace Fitted Wardrobes Near Transport Private Terrace Solarium Games Room Utility Room Double Glazing Condition Excellent

Furniture V Optional Climate Control

Kitchen Fully Fitted Kitchen-Lounge