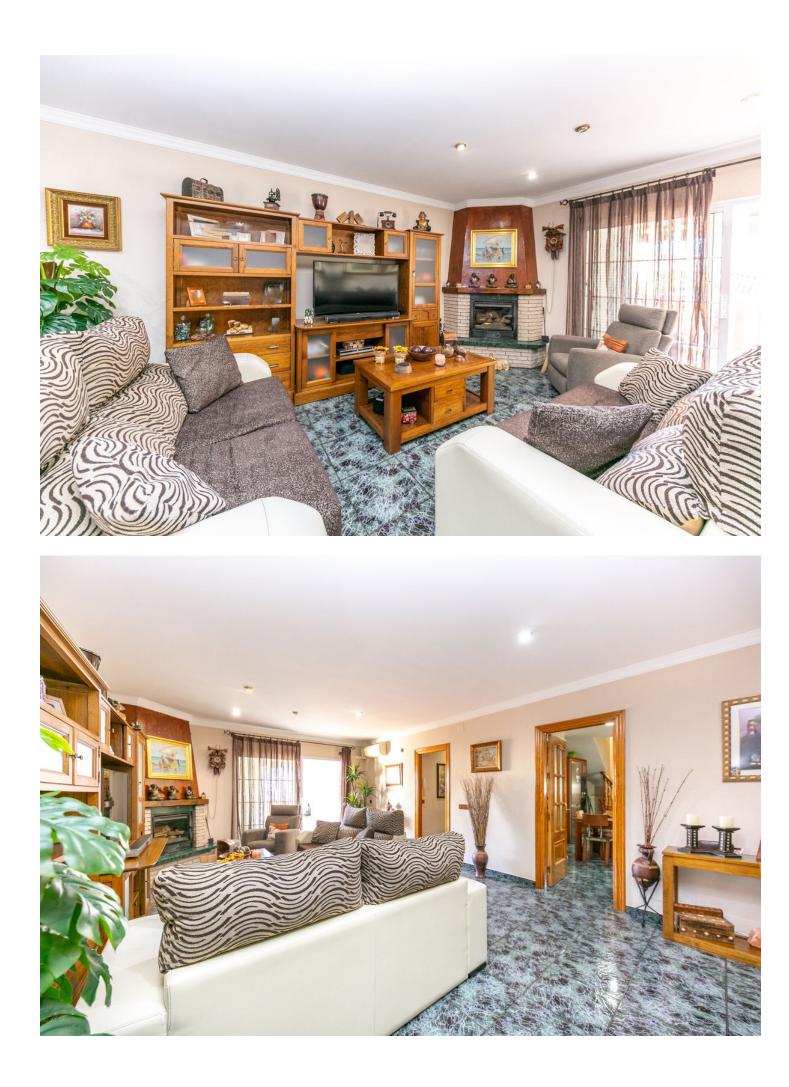

## Sales - House - Benalmadena Pueblo 395.000€

Spectacular corner townhouse in Benalmádena Pueblo with beautiful views and close to all amenities. It is distributed as follows: Ground Floor: Entrance hall, spacious living room with fireplace and access to a large terrace that runs along the front and side of the house, offering sea views. Large fully furnished independent kitchen with dining area. First floor: Large area ideal for office space, laundry room, storage room, or play area, and a large solarium terrace with spectacular views of the sea, the mountains, and the village. It has an individual garage with electric gate. Built area: 237m2. Including terraces of 26.86 and 46.16m2. Property tax (IBI): [381 per year. Community fees: [12 per month. Built year: 1975 (recent full renovation) Distances: Bars, restaurants, town hall, and health center less than a 2-minute walk away. Bus stop: Right outside. Beach: 2.6km. Access to AP7 highway: 2km. Airport: 15km.

Features Covered Terrace Fitted Wardrobes Near Transport Private Terrace Solarium Games Room Utility Room Double Glazing Condition Excellent

Furniture V Optional Climate Control

Kitchen Fully Fitted Kitchen-Lounge