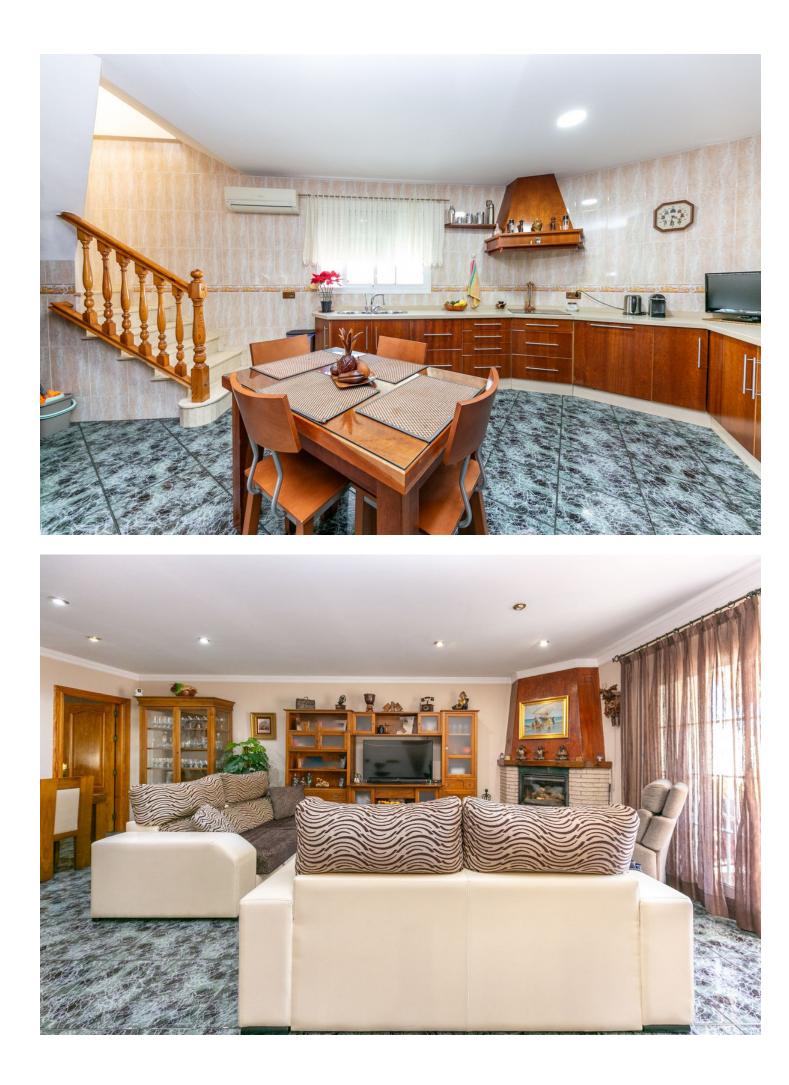

## Sales - House - Benalmadena Pueblo 395.000€

Spectacular corner townhouse in Benalmádena Pueblo with beautiful views and close to all amenities. It is distributed as follows: Ground Floor: Entrance hall, spacious living room with fireplace and access to a large terrace that runs along the front and side of the house, offering sea views. Large fully furnished independent kitchen with dining area. First floor: Large area ideal for office space, laundry room, storage room, or play area, and a large solarium terrace with spectacular views of the sea, the mountains, and the village. It has an individual garage with electric gate. Built area: 237m2. Including terraces of 26.86 and 46.16m2. Property tax (IBI): [381 per year. Community fees: [12 per month. Built year: 1975 (recent full renovation) Distances: Bars, restaurants, town hall, and health center less than a 2-minute walk away. Bus stop: Right outside. Beach: 2.6km. Access to AP7 highway: 2km. Airport: 15km.

Features Covered Terrace Fitted Wardrobes Near Transport Private Terrace Solarium Games Room Utility Room Double Glazing Condition Excellent

Furniture V Optional Climate Control

Kitchen Fully Fitted Kitchen-Lounge