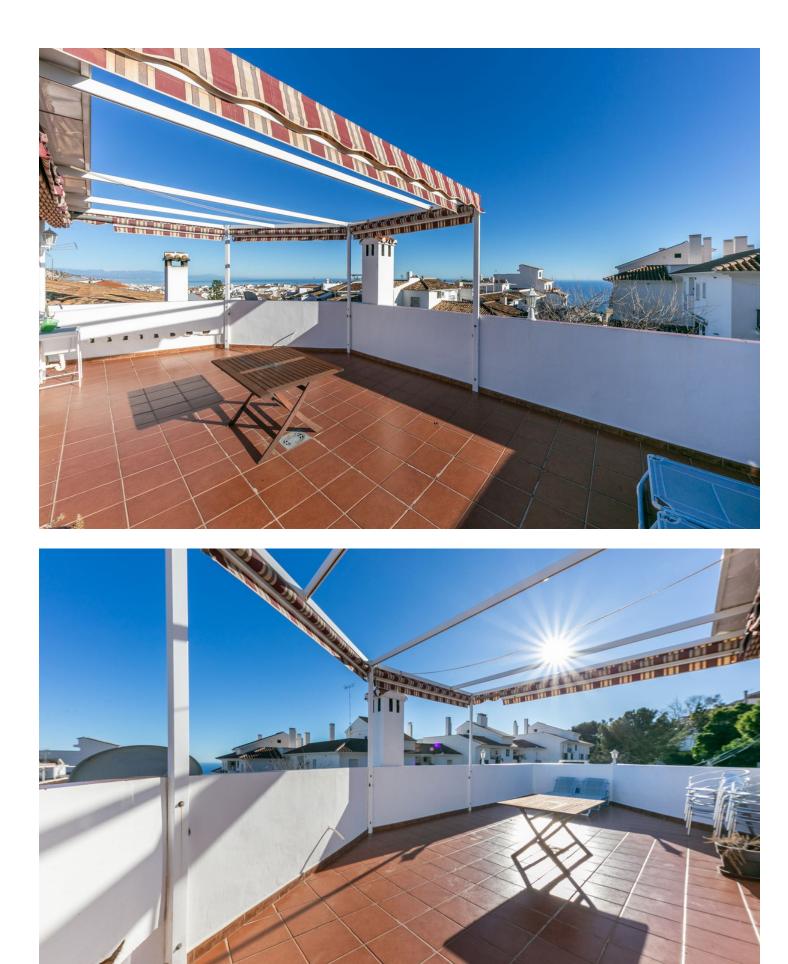

## Sales - House - Benalmadena Pueblo 395.000€

Spectacular corner townhouse in Benalmádena Pueblo with beautiful views and close to all amenities. It is distributed as follows: Ground Floor: Entrance hall, spacious living room with fireplace and access to a large terrace that runs along the front and side of the house, offering sea views. Large fully furnished independent kitchen with dining area. First floor: Large area ideal for office space, laundry room, storage room, or play area, and a large solarium terrace with spectacular views of the sea, the mountains, and the village. It has an individual garage with electric gate. Built area: 237m2. Including terraces of 26.86 and 46.16m2. Property tax (IBI): [381 per year. Community fees: [12 per month. Built year: 1975 (recent full renovation) Distances: Bars, restaurants, town hall, and health center less than a 2-minute walk away. Bus stop: Right outside. Beach: 2.6km. Access to AP7 highway: 2km. Airport: 15km.