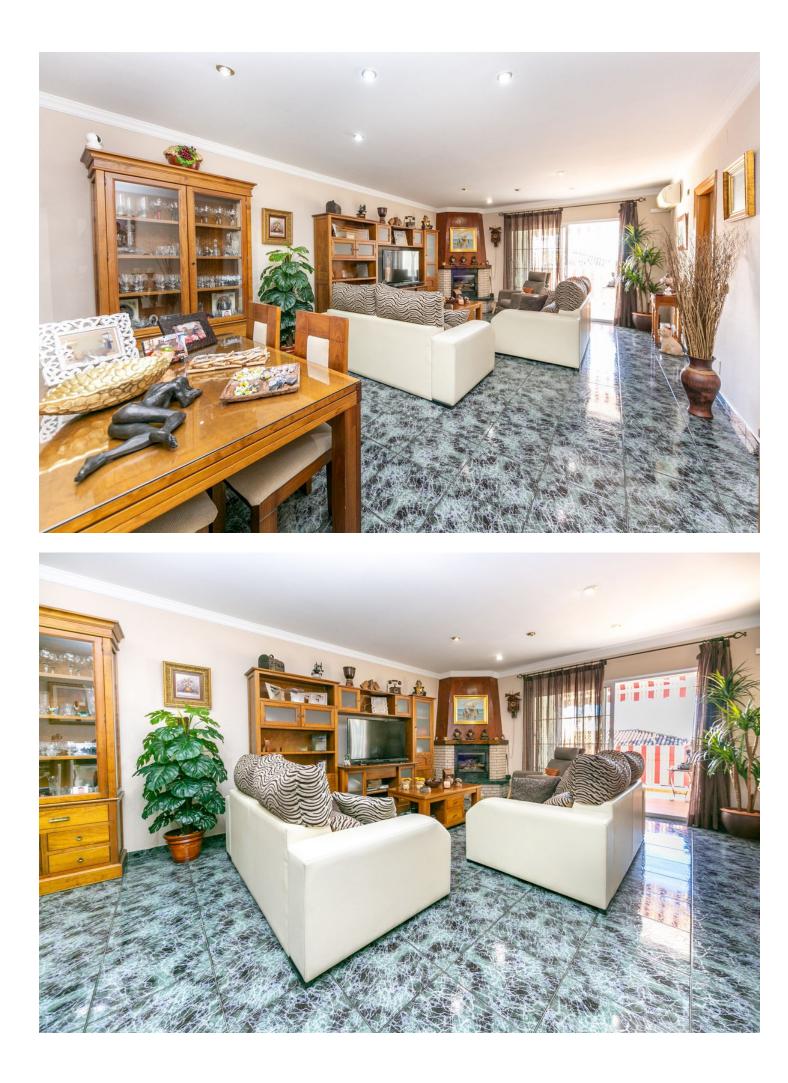

## Sales - House - Benalmadena Pueblo 395.000€

Spectacular corner townhouse in Benalmádena Pueblo with beautiful views and close to all amenities. It is distributed as follows: Ground Floor: Entrance hall, spacious living room with fireplace and access to a large terrace that runs along the front and side of the house, offering sea views. Large fully furnished independent kitchen with dining area. First floor: Large area ideal for office space, laundry room, storage room, or play area, and a large solarium terrace with spectacular views of the sea, the mountains, and the village. It has an individual garage with electric gate. Built area: 237m2. Including terraces of 26.86 and 46.16m2. Property tax (IBI): [381 per year. Community fees: [12 per month. Built year: 1975 (recent full renovation) Distances: Bars, restaurants, town hall, and health center less than a 2-minute walk away. Bus stop: Right outside. Beach: 2.6km. Access to AP7 highway: 2km. Airport: 15km.

Features Covered Terrace Fitted Wardrobes Near Transport Private Terrace Solarium Games Room Utility Room Double Glazing Condition Excellent

Furniture V Optional Climate Control

Kitchen Fully Fitted Kitchen-Lounge