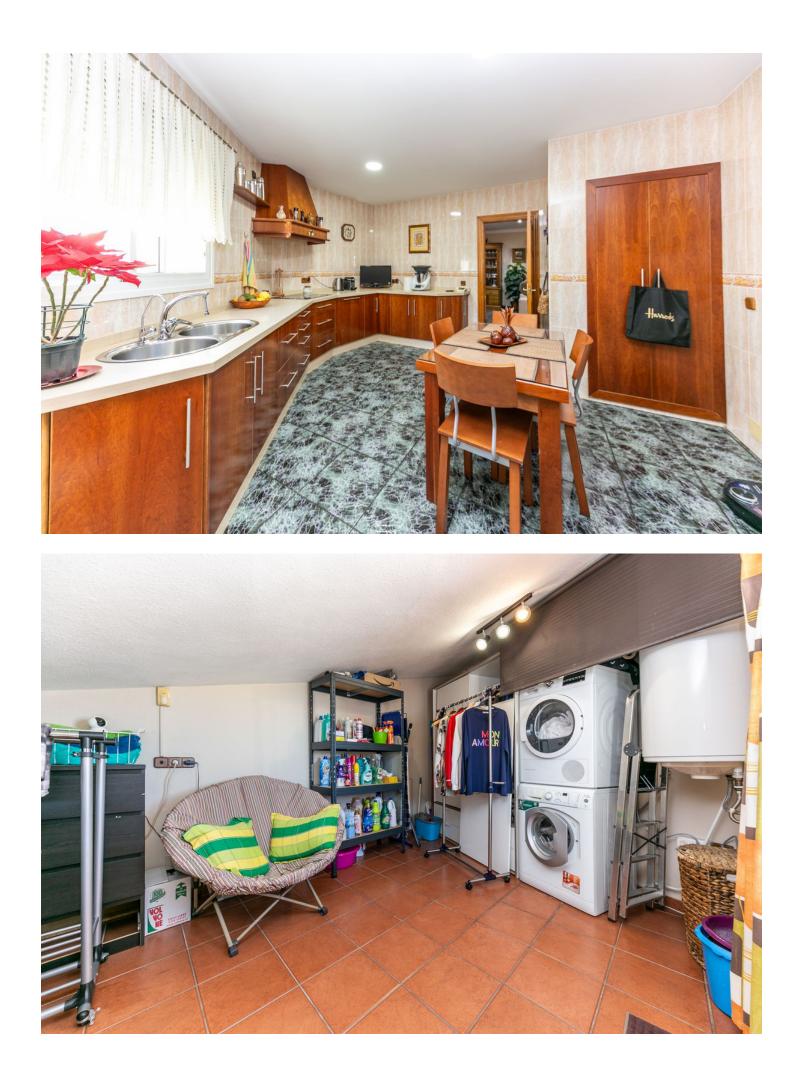

## Sales - House - Benalmadena Pueblo 395.000€

Spectacular corner townhouse in Benalmádena Pueblo with beautiful views and close to all amenities. It is distributed as follows: Ground Floor: Entrance hall, spacious living room with fireplace and access to a large terrace that runs along the front and side of the house, offering sea views. Large fully furnished independent kitchen with dining area. First floor: Large area ideal for office space, laundry room, storage room, or play area, and a large solarium terrace with spectacular views of the sea, the mountains, and the village. It has an individual garage with electric gate. Built area: 237m2. Including terraces of 26.86 and 46.16m2. Property tax (IBI): [381 per year. Community fees: [12 per month. Built year: 1975 (recent full renovation) Distances: Bars, restaurants, town hall, and health center less than a 2-minute walk away. Bus stop: Right outside. Beach: 2.6km. Access to AP7 highway: 2km. Airport: 15km.

Features Covered Terrace Fitted Wardrobes Near Transport Private Terrace Solarium Games Room Utility Room Double Glazing Condition Excellent

Furniture V Optional Climate Control

Kitchen Fully Fitted Kitchen-Lounge