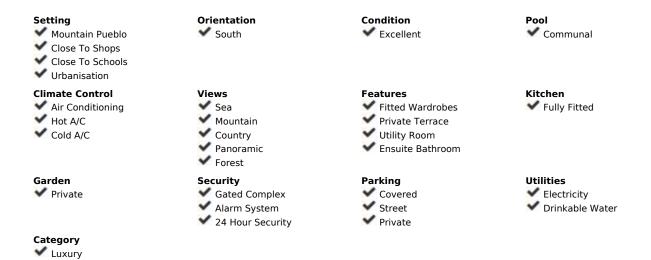

## Sales - House - Mijas 599.00€

Mijas House

Community: 1,980 EUR / year IBI: 1,780 EUR / year Rubbish: 78 EUR / year

3

2.5

178 m<sup>2</sup>

67 m2

Discover your new home in this beautifully designed 3-bedroom, 2.5-bathroom semi detached villa, exuding subtle boho vibes and nestled in the highly sought-after Higuerón Resort. This property offers a perfect blend of relaxed sophistication and modern comfort, making it a true sanctuary for those seeking a lifestyle of tranquility and elegance. As you enter, you'll be greeted by a spacious open-plan living area that feels instantly welcoming. The interior features a blend of natural textures, warm tones, and carefully curated decor that create a cozy, bohemian ambiance. The living space flows effortlessly into a stylish dining area and a modern kitchen equipped with top-of-the-line appliances, sleek countertops, and ample storage, ideal for both casual family meals and entertaining. The master suite upstairs is a peaceful retreat, complete with an en-suite bathroom featuring a dual vanity, and a walk-in shower for ultimate relaxation. Two additional bedrooms are perfect for guests, family, or a home office, sharing a beautifully designed full bathroom. A convenient half-bath is located on the main floor. Outside, a private patio invites you to enjoy the serene surroundings, with lush landscaping. The home is also equipped with an attached garage and additional storage space. Located within the prestigious Higuerón Resort, you'll have access to world-class amenities, including pools, fitness centers, dining options, and more. This semi detached villa isn't just a place to live—it's a place to feel truly at home. Come and experience the unique charm and lifestyle this property has to offer. Schedule your private tour today!