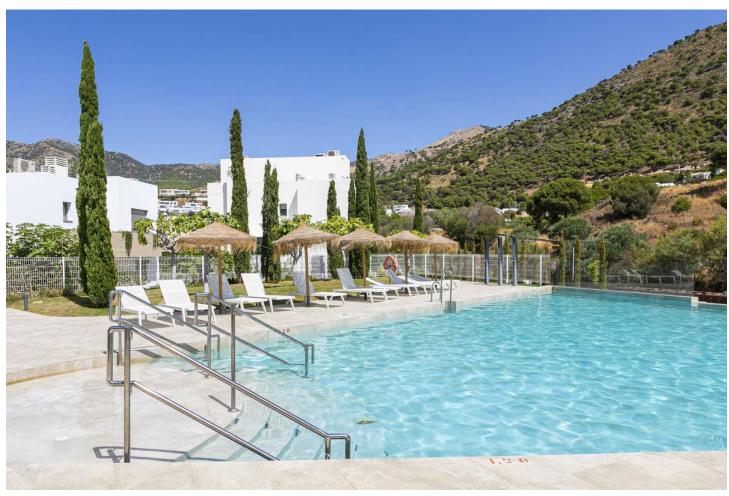

## Sales - House - Mijas 599.00€

Mijas House

Community: 1,980 EUR / year IBI: 1,780 EUR / year Rubbish: 78 EUR / year

3

2.5

178 m<sup>2</sup>

67 m2

Discover your new home in this beautifully designed 3-bedroom, 2.5-bathroom semi detached villa, exuding subtle boho vibes and nestled in the highly sought-after Higuerón Resort. This property offers a perfect blend of relaxed sophistication and modern comfort, making it a true sanctuary for those seeking a lifestyle of tranquility and elegance. As you enter, you'll be greeted by a spacious open-plan living area that feels instantly welcoming. The interior features a blend of natural textures, warm tones, and carefully curated decor that create a cozy, bohemian ambiance. The living space flows effortlessly into a stylish dining area and a modern kitchen equipped with top-of-the-line appliances, sleek countertops, and ample storage, ideal for both casual family meals and entertaining. The master suite upstairs is a peaceful retreat, complete with an en-suite bathroom featuring a dual vanity, and a walk-in shower for ultimate relaxation. Two additional bedrooms are perfect for guests, family, or a home office, sharing a beautifully designed full bathroom. A convenient half-bath is located on the main floor. Outside, a private patio invites you to enjoy the serene surroundings, with lush landscaping. The home is also equipped with an attached garage and additional storage space. Located within the prestigious Higuerón Resort, you'll have access to world-class amenities, including pools, fitness centers, dining options, and more. This semi detached villa isn't just a place to live—it's a place to feel truly at home. Come and experience the unique charm and lifestyle this property has to offer. Schedule your private tour today!