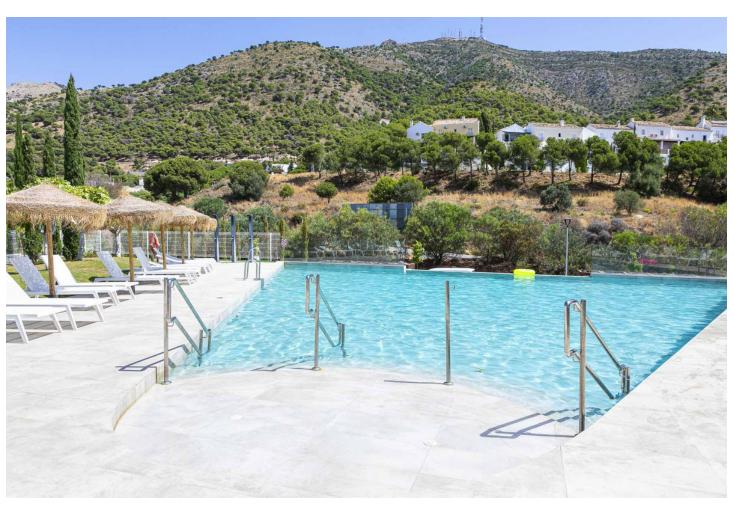

## Sales - House - Mijas 599.00€

Mijas House

Community: 1,980 EUR / year IBI: 1,780 EUR / year Rubbish: 78 EUR / year

3

2.5

178 m<sup>2</sup>

67 m2

Discover your new home in this beautifully designed 3-bedroom, 2.5-bathroom semi detached villa, exuding subtle boho vibes and nestled in the highly sought-after Higuerón Resort. This property offers a perfect blend of relaxed sophistication and modern comfort, making it a true sanctuary for those seeking a lifestyle of tranquility and elegance. As you enter, you'll be greeted by a spacious open-plan living area that feels instantly welcoming. The interior features a blend of natural textures, warm tones, and carefully curated decor that create a cozy, bohemian ambiance. The living space flows effortlessly into a stylish dining area and a modern kitchen equipped with top-of-the-line appliances, sleek countertops, and ample storage, ideal for both casual family meals and entertaining. The master suite upstairs is a peaceful retreat, complete with an en-suite bathroom featuring a dual vanity, and a walk-in shower for ultimate relaxation. Two additional bedrooms are perfect for guests, family, or a home office, sharing a beautifully designed full bathroom. A convenient half-bath is located on the main floor. Outside, a private patio invites you to enjoy the serene surroundings, with lush landscaping. The home is also equipped with an attached garage and additional storage space. Located within the prestigious Higuerón Resort, you'll have access to world-class amenities, including pools, fitness centers, dining options, and more. This semi detached villa isn't just a place to live—it's a place to feel truly at home. Come and experience the unique charm and lifestyle this property has to offer. Schedule your private tour today!