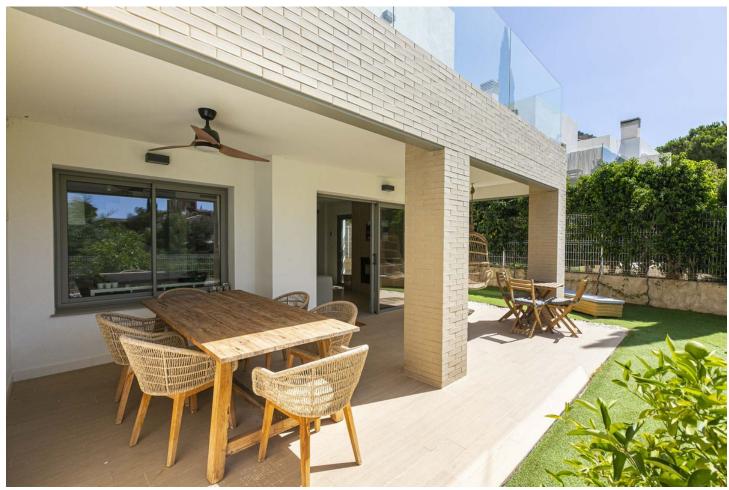

## Sales - House - Mijas 599.00€

Mijas House

Community: 1,980 EUR / year IBI: 1,780 EUR / year Rubbish: 78 EUR / year

3

2.5

178 m<sup>2</sup>

67 m2

Discover your new home in this beautifully designed 3-bedroom, 2.5-bathroom semi detached villa, exuding subtle boho vibes and nestled in the highly sought-after Higuerón Resort. This property offers a perfect blend of relaxed sophistication and modern comfort, making it a true sanctuary for those seeking a lifestyle of tranquility and elegance. As you enter, you'll be greeted by a spacious open-plan living area that feels instantly welcoming. The interior features a blend of natural textures, warm tones, and carefully curated decor that create a cozy, bohemian ambiance. The living space flows effortlessly into a stylish dining area and a modern kitchen equipped with top-of-the-line appliances, sleek countertops, and ample storage, ideal for both casual family meals and entertaining. The master suite upstairs is a peaceful retreat, complete with an en-suite bathroom featuring a dual vanity, and a walk-in shower for ultimate relaxation. Two additional bedrooms are perfect for guests, family, or a home office, sharing a beautifully designed full bathroom. A convenient half-bath is located on the main floor. Outside, a private patio invites you to enjoy the serene surroundings, with lush landscaping. The home is also equipped with an attached garage and additional storage space. Located within the prestigious Higuerón Resort, you'll have access to world-class amenities, including pools, fitness centers, dining options, and more. This semi detached villa isn't just a place to live—it's a place to feel truly at home. Come and experience the unique charm and lifestyle this property has to offer. Schedule your private tour today!