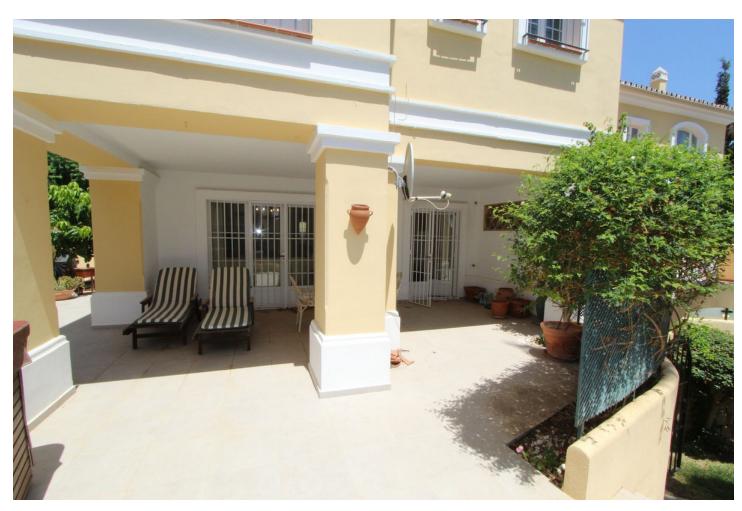

## Sales - House - Elviria 699.500€

Elviria House

Community: 3,180 EUR / year IBI: 1,136 EUR / year Rubbish: 184 EUR / year

3

3

176 m2

250 m<sup>2</sup>

SEMI-DETACHED VILLA IN LOWER ELVIRIA! \*\*\*RARE OPPORTUNITY\*\*\* LOCATION! LOCATION!! Spacious Semi-Detached Villa in LOWER ELVIRIA in a very pritty and small gated & well kept Urbanisation of ONLY 10 Houses. Walking distance to all amenities (Elviria commercial centre) & the beach. On the ground floor you will find a good size living and dining room with a fireplace leading out to a private south facing tiled easy maintenance garden with Hot Tub, overlooking the community pool. Also on the same level you have a big kitchen with access to a patio terrace and a guest WC. On the first floor you have 3 good size bedrooms, 2 of them share one bathroom, The large master bedroom has a dressing area with plenty of wardrobes & an en-suite bathroom. 2 parking spaces in front of the house in the gated urbanisation. Right on the door step you have Santa Maria Golf & Country Club, a big park area with pine trees ideal for dog walking. 25 mins to Malaga Airport, 10 mins to Marbella centre. Dont miss out on this Opportunity!