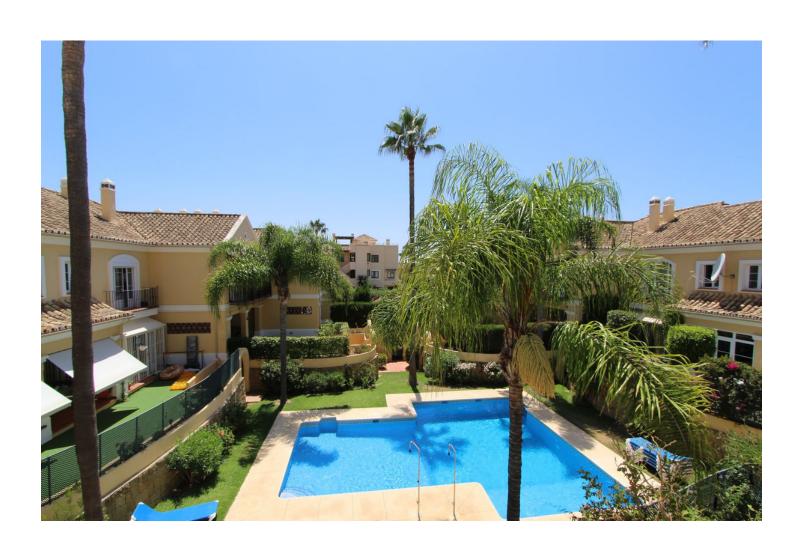

## Sales - House - Elviria 699.500€

Elviria House

Community: 3,180 EUR / year IBI: 1,136 EUR / year Rubbish: 184 EUR / year

3

3

176 m2

250 m<sup>2</sup>

SEMI-DETACHED VILLA IN LOWER ELVIRIA! \*\*\*RARE OPPORTUNITY\*\*\* LOCATION! LOCATION!! Spacious Semi-Detached Villa in LOWER ELVIRIA in a very pritty and small gated & well kept Urbanisation of ONLY 10 Houses. Walking distance to all amenities (Elviria commercial centre) & the beach. On the ground floor you will find a good size living and dining room with a fireplace leading out to a private south facing tiled easy maintenance garden with Hot Tub, overlooking the community pool. Also on the same level you have a big kitchen with access to a patio terrace and a guest WC. On the first floor you have 3 good size bedrooms, 2 of them share one bathroom, The large master bedroom has a dressing area with plenty of wardrobes & an en-suite bathroom. 2 parking spaces in front of the house in the gated urbanisation. Right on the door step you have Santa Maria Golf & Country Club, a big park area with pine trees ideal for dog walking. 25 mins to Malaga Airport, 10 mins to Marbella centre. Dont miss out on this Opportunity!