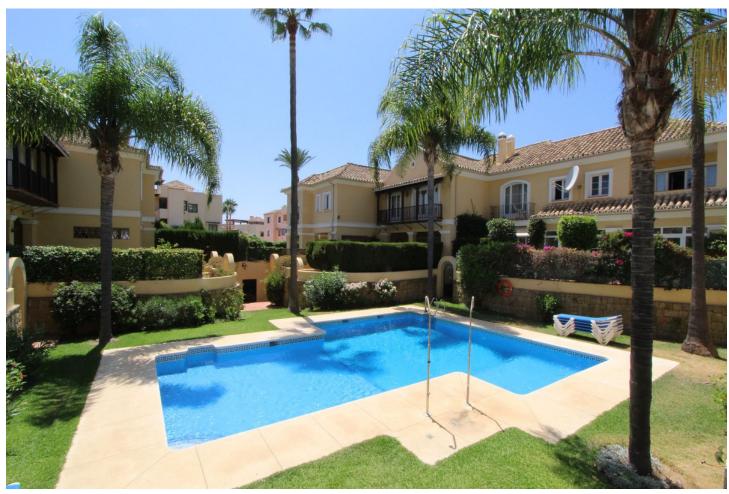

## Sales - House - Elviria 699.500€

Elviria House

Community: 3,180 EUR / year IBI: 1,136 EUR / year Rubbish: 184 EUR / year

3

3

176 m2

250 m<sup>2</sup>

SEMI-DETACHED VILLA IN LOWER ELVIRIA! \*\*\*RARE OPPORTUNITY\*\*\* LOCATION! LOCATION!! Spacious Semi-Detached Villa in LOWER ELVIRIA in a very pritty and small gated & well kept Urbanisation of ONLY 10 Houses. Walking distance to all amenities (Elviria commercial centre) & the beach. On the ground floor you will find a good size living and dining room with a fireplace leading out to a private south facing tiled easy maintenance garden with Hot Tub, overlooking the community pool. Also on the same level you have a big kitchen with access to a patio terrace and a guest WC. On the first floor you have 3 good size bedrooms, 2 of them share one bathroom, The large master bedroom has a dressing area with plenty of wardrobes & an en-suite bathroom. 2 parking spaces in front of the house in the gated urbanisation. Right on the door step you have Santa Maria Golf & Country Club, a big park area with pine trees ideal for dog walking. 25 mins to Malaga Airport, 10 mins to Marbella centre. Dont miss out on this Opportunity!