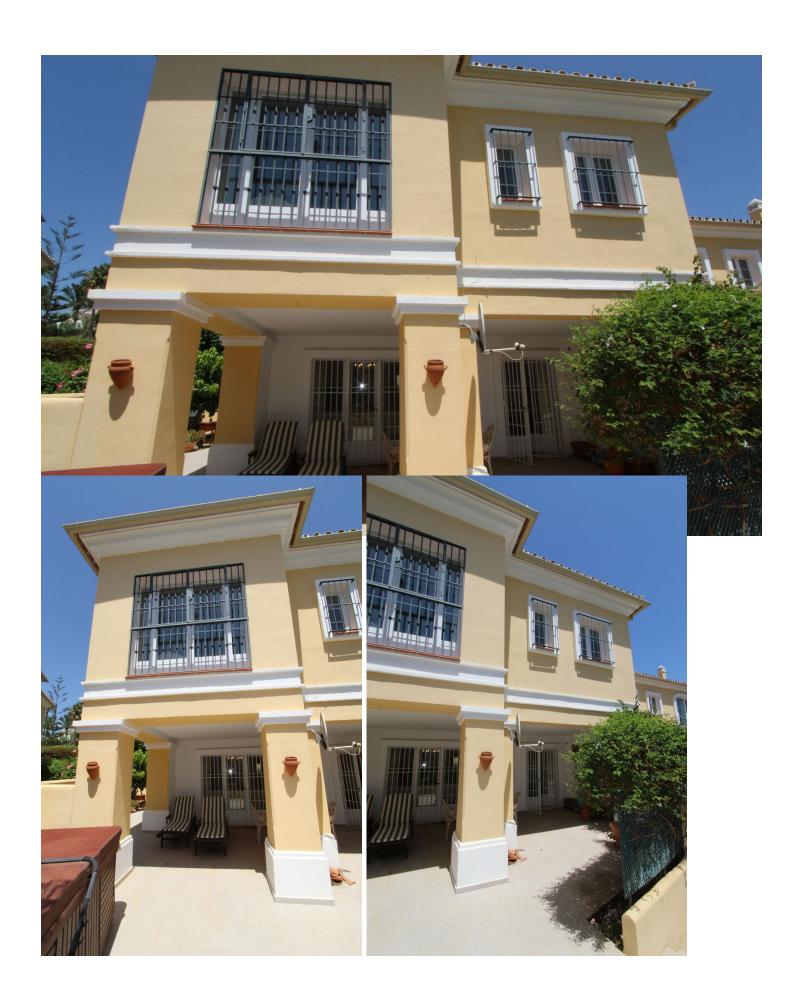

## Sales - House - Elviria 699.500€

Elviria House

Community: 3,180 EUR / year IBI: 1,136 EUR / year Rubbish: 184 EUR / year

3

3

176 m2

250 m<sup>2</sup>

SEMI-DETACHED VILLA IN LOWER ELVIRIA! \*\*\*RARE OPPORTUNITY\*\*\* LOCATION! LOCATION!! Spacious Semi-Detached Villa in LOWER ELVIRIA in a very pritty and small gated & well kept Urbanisation of ONLY 10 Houses. Walking distance to all amenities (Elviria commercial centre) & the beach. On the ground floor you will find a good size living and dining room with a fireplace leading out to a private south facing tiled easy maintenance garden with Hot Tub, overlooking the community pool. Also on the same level you have a big kitchen with access to a patio terrace and a guest WC. On the first floor you have 3 good size bedrooms, 2 of them share one bathroom, The large master bedroom has a dressing area with plenty of wardrobes & an en-suite bathroom. 2 parking spaces in front of the house in the gated urbanisation. Right on the door step you have Santa Maria Golf & Country Club, a big park area with pine trees ideal for dog walking. 25 mins to Malaga Airport, 10 mins to Marbella centre. Dont miss out on this Opportunity!