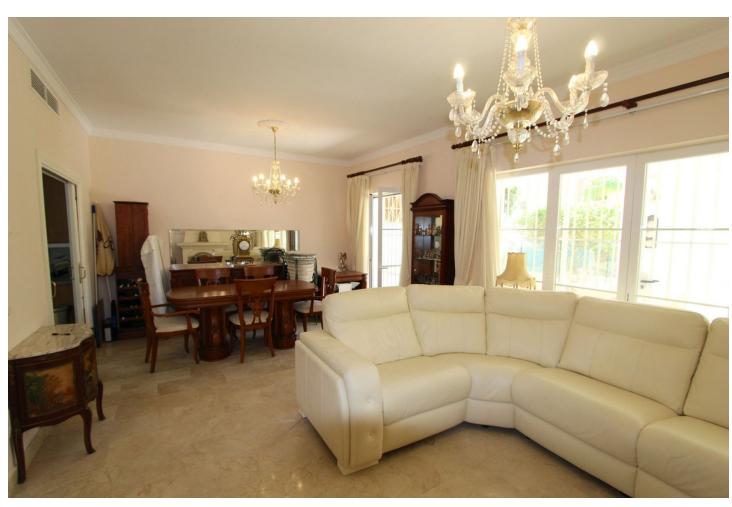

## Sales - House - Elviria 699.500€

Elviria House

Community: 3,180 EUR / year IBI: 1,136 EUR / year Rubbish: 184 EUR / year

3

3

176 m2

250 m<sup>2</sup>

SEMI-DETACHED VILLA IN LOWER ELVIRIA! \*\*\*RARE OPPORTUNITY\*\*\* LOCATION! LOCATION!! Spacious Semi-Detached Villa in LOWER ELVIRIA in a very pritty and small gated & well kept Urbanisation of ONLY 10 Houses. Walking distance to all amenities (Elviria commercial centre) & the beach. On the ground floor you will find a good size living and dining room with a fireplace leading out to a private south facing tiled easy maintenance garden with Hot Tub, overlooking the community pool. Also on the same level you have a big kitchen with access to a patio terrace and a guest WC. On the first floor you have 3 good size bedrooms, 2 of them share one bathroom, The large master bedroom has a dressing area with plenty of wardrobes & an en-suite bathroom. 2 parking spaces in front of the house in the gated urbanisation. Right on the door step you have Santa Maria Golf & Country Club, a big park area with pine trees ideal for dog walking. 25 mins to Malaga Airport, 10 mins to Marbella centre. Dont miss out on this Opportunity!