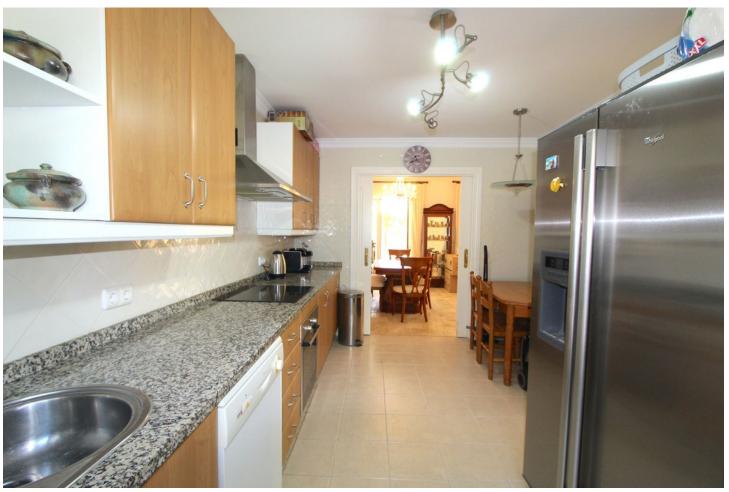

## Sales - House - Elviria 699.500€

Elviria House

Community: 3,180 EUR / year IBI: 1,136 EUR / year Rubbish: 184 EUR / year

3

3

176 m2

250 m<sup>2</sup>

SEMI-DETACHED VILLA IN LOWER ELVIRIA! \*\*\*RARE OPPORTUNITY\*\*\* LOCATION! LOCATION!! Spacious Semi-Detached Villa in LOWER ELVIRIA in a very pritty and small gated & well kept Urbanisation of ONLY 10 Houses. Walking distance to all amenities (Elviria commercial centre) & the beach. On the ground floor you will find a good size living and dining room with a fireplace leading out to a private south facing tiled easy maintenance garden with Hot Tub, overlooking the community pool. Also on the same level you have a big kitchen with access to a patio terrace and a guest WC. On the first floor you have 3 good size bedrooms, 2 of them share one bathroom, The large master bedroom has a dressing area with plenty of wardrobes & an en-suite bathroom. 2 parking spaces in front of the house in the gated urbanisation. Right on the door step you have Santa Maria Golf & Country Club, a big park area with pine trees ideal for dog walking. 25 mins to Malaga Airport, 10 mins to Marbella centre. Dont miss out on this Opportunity!