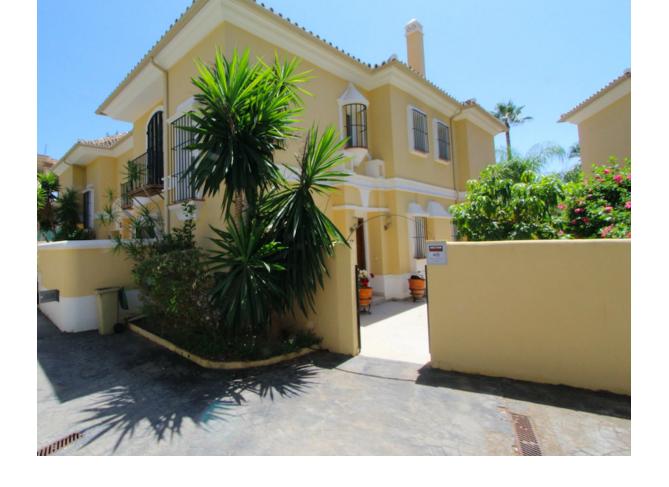

## Sales - House - Elviria 699.500€

Elviria House

Community: 3,180 EUR / year IBI: 1,136 EUR / year Rubbish: 184 EUR / year

3

3

176 m2

250 m<sup>2</sup>

SEMI-DETACHED VILLA IN LOWER ELVIRIA! \*\*\*RARE OPPORTUNITY\*\*\* LOCATION! LOCATION!! Spacious Semi-Detached Villa in LOWER ELVIRIA in a very pritty and small gated & well kept Urbanisation of ONLY 10 Houses. Walking distance to all amenities (Elviria commercial centre) & the beach. On the ground floor you will find a good size living and dining room with a fireplace leading out to a private south facing tiled easy maintenance garden with Hot Tub, overlooking the community pool. Also on the same level you have a big kitchen with access to a patio terrace and a guest WC. On the first floor you have 3 good size bedrooms, 2 of them share one bathroom, The large master bedroom has a dressing area with plenty of wardrobes & an en-suite bathroom. 2 parking spaces in front of the house in the gated urbanisation. Right on the door step you have Santa Maria Golf & Country Club, a big park area with pine trees ideal for dog walking. 25 mins to Malaga Airport, 10 mins to Marbella centre. Dont miss out on this Opportunity!