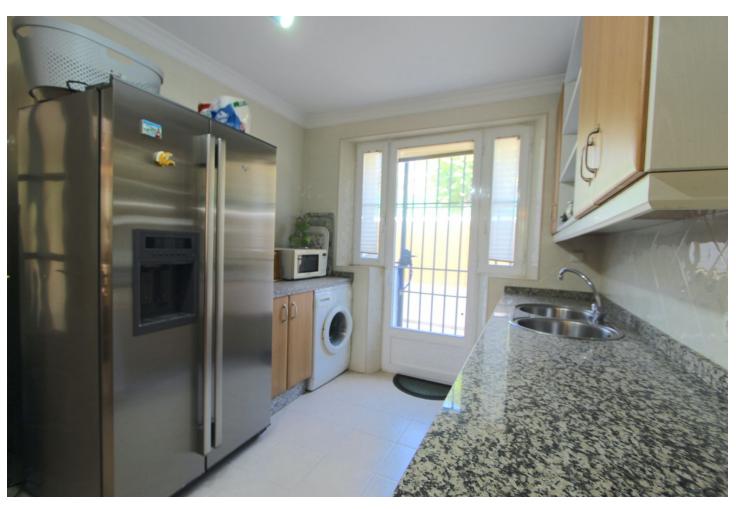

## Sales - House - Elviria 699.500€

Elviria House

Community: 3,180 EUR / year IBI: 1,136 EUR / year Rubbish: 184 EUR / year

3

3

176 m2

250 m<sup>2</sup>

SEMI-DETACHED VILLA IN LOWER ELVIRIA! \*\*\*RARE OPPORTUNITY\*\*\* LOCATION! LOCATION!! Spacious Semi-Detached Villa in LOWER ELVIRIA in a very pritty and small gated & well kept Urbanisation of ONLY 10 Houses. Walking distance to all amenities (Elviria commercial centre) & the beach. On the ground floor you will find a good size living and dining room with a fireplace leading out to a private south facing tiled easy maintenance garden with Hot Tub, overlooking the community pool. Also on the same level you have a big kitchen with access to a patio terrace and a guest WC. On the first floor you have 3 good size bedrooms, 2 of them share one bathroom, The large master bedroom has a dressing area with plenty of wardrobes & an en-suite bathroom. 2 parking spaces in front of the house in the gated urbanisation. Right on the door step you have Santa Maria Golf & Country Club, a big park area with pine trees ideal for dog walking. 25 mins to Malaga Airport, 10 mins to Marbella centre. Dont miss out on this Opportunity!