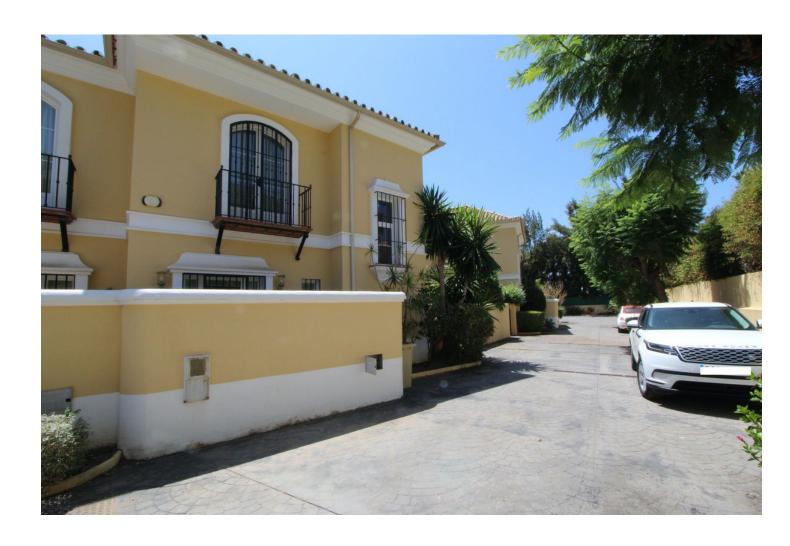

## Sales - House - Elviria 699.500€

Elviria House

Community: 3,180 EUR / year IBI: 1,136 EUR / year Rubbish: 184 EUR / year

3

3

176 m2

250 m<sup>2</sup>

SEMI-DETACHED VILLA IN LOWER ELVIRIA! \*\*\*RARE OPPORTUNITY\*\*\* LOCATION! LOCATION!! Spacious Semi-Detached Villa in LOWER ELVIRIA in a very pritty and small gated & well kept Urbanisation of ONLY 10 Houses. Walking distance to all amenities (Elviria commercial centre) & the beach. On the ground floor you will find a good size living and dining room with a fireplace leading out to a private south facing tiled easy maintenance garden with Hot Tub, overlooking the community pool. Also on the same level you have a big kitchen with access to a patio terrace and a guest WC. On the first floor you have 3 good size bedrooms, 2 of them share one bathroom, The large master bedroom has a dressing area with plenty of wardrobes & an en-suite bathroom. 2 parking spaces in front of the house in the gated urbanisation. Right on the door step you have Santa Maria Golf & Country Club, a big park area with pine trees ideal for dog walking. 25 mins to Malaga Airport, 10 mins to Marbella centre. Dont miss out on this Opportunity!