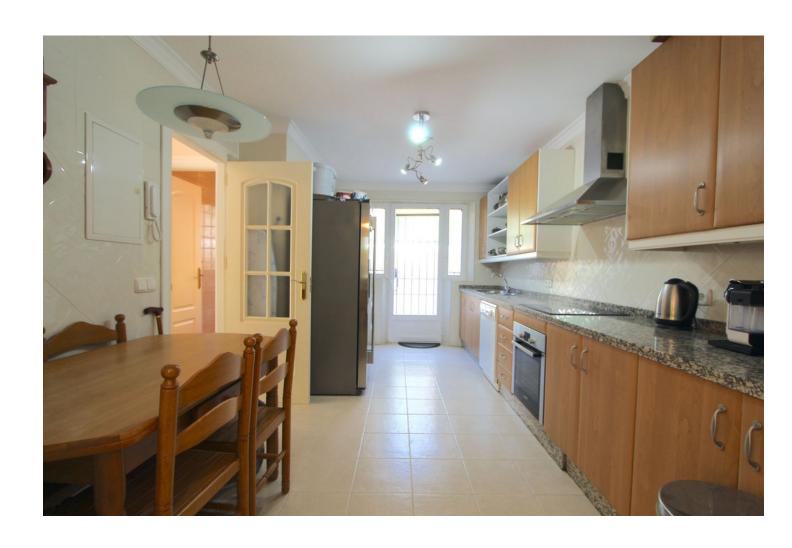

## Sales - House - Elviria 699.500€

Elviria House

Community: 3,180 EUR / year IBI: 1,136 EUR / year Rubbish: 184 EUR / year

3

3

176 m2

250 m<sup>2</sup>

SEMI-DETACHED VILLA IN LOWER ELVIRIA! \*\*\*RARE OPPORTUNITY\*\*\* LOCATION! LOCATION!! Spacious Semi-Detached Villa in LOWER ELVIRIA in a very pritty and small gated & well kept Urbanisation of ONLY 10 Houses. Walking distance to all amenities (Elviria commercial centre) & the beach. On the ground floor you will find a good size living and dining room with a fireplace leading out to a private south facing tiled easy maintenance garden with Hot Tub, overlooking the community pool. Also on the same level you have a big kitchen with access to a patio terrace and a guest WC. On the first floor you have 3 good size bedrooms, 2 of them share one bathroom, The large master bedroom has a dressing area with plenty of wardrobes & an en-suite bathroom. 2 parking spaces in front of the house in the gated urbanisation. Right on the door step you have Santa Maria Golf & Country Club, a big park area with pine trees ideal for dog walking. 25 mins to Malaga Airport, 10 mins to Marbella centre. Dont miss out on this Opportunity!