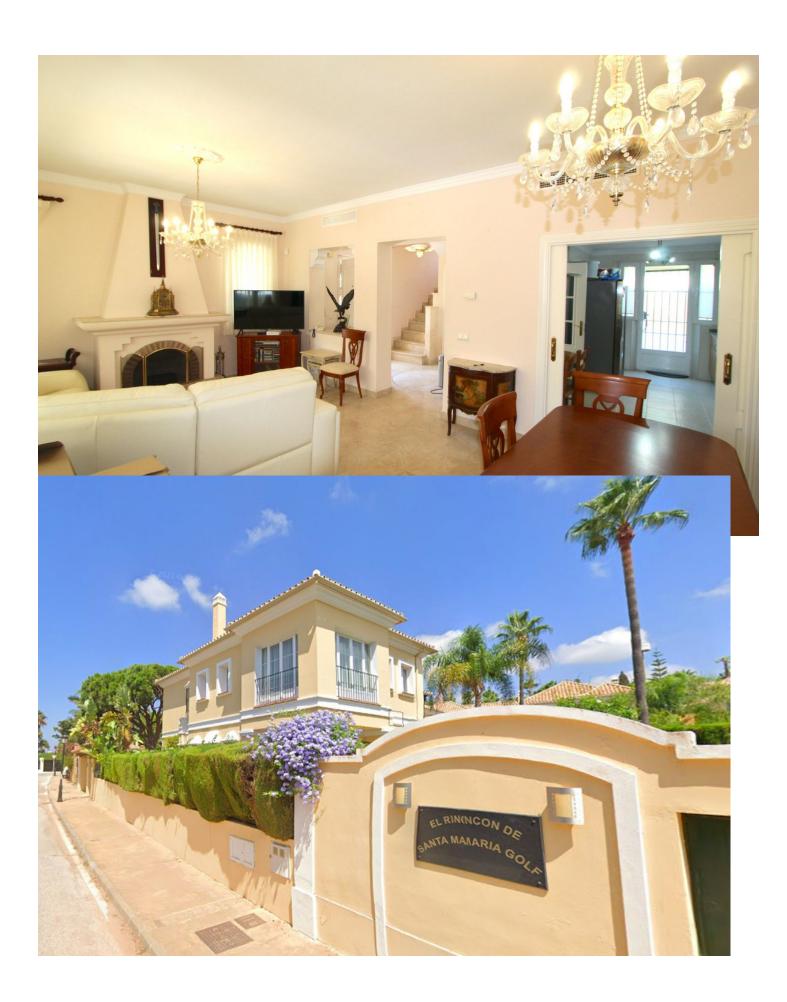

## Sales - House - Elviria 699.500€

Elviria House

Community: 3,180 EUR / year IBI: 1,136 EUR / year Rubbish: 184 EUR / year

3

3

176 m2

250 m<sup>2</sup>

SEMI-DETACHED VILLA IN LOWER ELVIRIA! \*\*\*RARE OPPORTUNITY\*\*\* LOCATION! LOCATION!! Spacious Semi-Detached Villa in LOWER ELVIRIA in a very pritty and small gated & well kept Urbanisation of ONLY 10 Houses. Walking distance to all amenities (Elviria commercial centre) & the beach. On the ground floor you will find a good size living and dining room with a fireplace leading out to a private south facing tiled easy maintenance garden with Hot Tub, overlooking the community pool. Also on the same level you have a big kitchen with access to a patio terrace and a guest WC. On the first floor you have 3 good size bedrooms, 2 of them share one bathroom, The large master bedroom has a dressing area with plenty of wardrobes & an en-suite bathroom. 2 parking spaces in front of the house in the gated urbanisation. Right on the door step you have Santa Maria Golf & Country Club, a big park area with pine trees ideal for dog walking. 25 mins to Malaga Airport, 10 mins to Marbella centre. Dont miss out on this Opportunity!