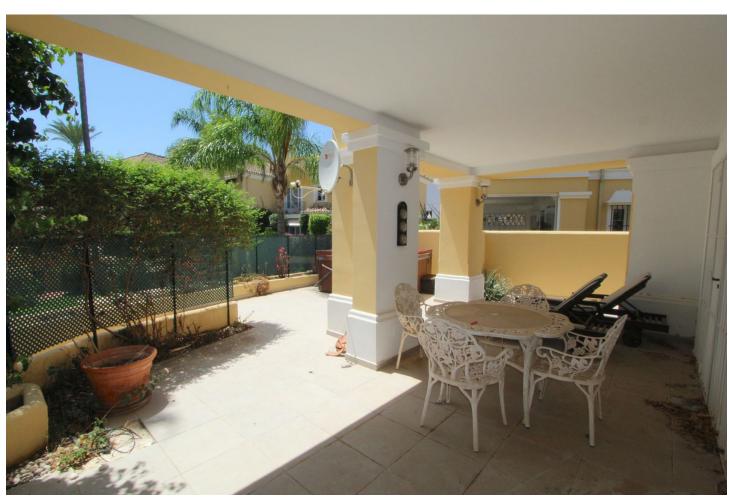

## Sales - House - Elviria 699.500€

Elviria House

Community: 3,180 EUR / year IBI: 1,136 EUR / year Rubbish: 184 EUR / year

3

3

176 m2

250 m<sup>2</sup>

SEMI-DETACHED VILLA IN LOWER ELVIRIA! \*\*\*RARE OPPORTUNITY\*\*\* LOCATION! LOCATION!! Spacious Semi-Detached Villa in LOWER ELVIRIA in a very pritty and small gated & well kept Urbanisation of ONLY 10 Houses. Walking distance to all amenities (Elviria commercial centre) & the beach. On the ground floor you will find a good size living and dining room with a fireplace leading out to a private south facing tiled easy maintenance garden with Hot Tub, overlooking the community pool. Also on the same level you have a big kitchen with access to a patio terrace and a guest WC. On the first floor you have 3 good size bedrooms, 2 of them share one bathroom, The large master bedroom has a dressing area with plenty of wardrobes & an en-suite bathroom. 2 parking spaces in front of the house in the gated urbanisation. Right on the door step you have Santa Maria Golf & Country Club, a big park area with pine trees ideal for dog walking. 25 mins to Malaga Airport, 10 mins to Marbella centre. Dont miss out on this Opportunity!