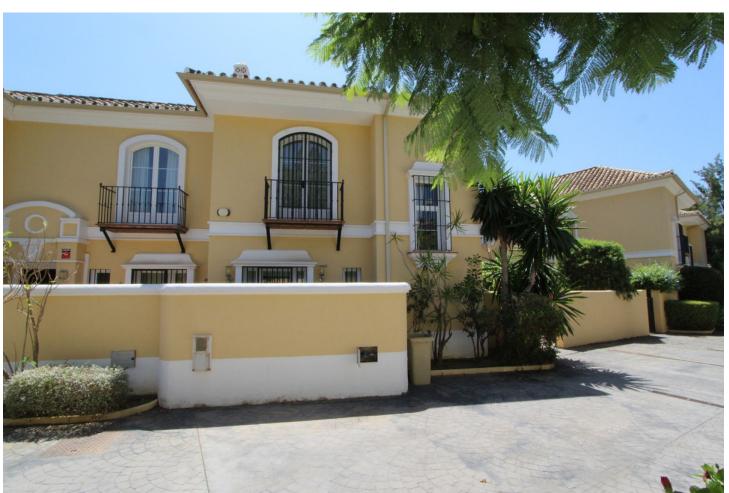

## Sales - House - Elviria 699.500€

Elviria House

Community: 3,180 EUR / year IBI: 1,136 EUR / year Rubbish: 184 EUR / year

3

3

176 m2

250 m<sup>2</sup>

SEMI-DETACHED VILLA IN LOWER ELVIRIA! \*\*\*RARE OPPORTUNITY\*\*\* LOCATION! LOCATION!! Spacious Semi-Detached Villa in LOWER ELVIRIA in a very pritty and small gated & well kept Urbanisation of ONLY 10 Houses. Walking distance to all amenities (Elviria commercial centre) & the beach. On the ground floor you will find a good size living and dining room with a fireplace leading out to a private south facing tiled easy maintenance garden with Hot Tub, overlooking the community pool. Also on the same level you have a big kitchen with access to a patio terrace and a guest WC. On the first floor you have 3 good size bedrooms, 2 of them share one bathroom, The large master bedroom has a dressing area with plenty of wardrobes & an en-suite bathroom. 2 parking spaces in front of the house in the gated urbanisation. Right on the door step you have Santa Maria Golf & Country Club, a big park area with pine trees ideal for dog walking. 25 mins to Malaga Airport, 10 mins to Marbella centre. Dont miss out on this Opportunity!