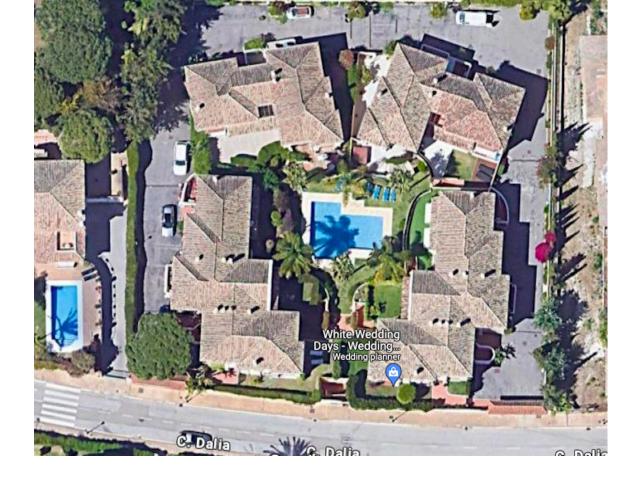

## Sales - House - Elviria 699.500€

Elviria House

Community: 3,180 EUR / year IBI: 1,136 EUR / year Rubbish: 184 EUR / year

3

3

176 m2

250 m<sup>2</sup>

SEMI-DETACHED VILLA IN LOWER ELVIRIA! \*\*\*RARE OPPORTUNITY\*\*\* LOCATION! LOCATION!! Spacious Semi-Detached Villa in LOWER ELVIRIA in a very pritty and small gated & well kept Urbanisation of ONLY 10 Houses. Walking distance to all amenities (Elviria commercial centre) & the beach. On the ground floor you will find a good size living and dining room with a fireplace leading out to a private south facing tiled easy maintenance garden with Hot Tub, overlooking the community pool. Also on the same level you have a big kitchen with access to a patio terrace and a guest WC. On the first floor you have 3 good size bedrooms, 2 of them share one bathroom, The large master bedroom has a dressing area with plenty of wardrobes & an en-suite bathroom. 2 parking spaces in front of the house in the gated urbanisation. Right on the door step you have Santa Maria Golf & Country Club, a big park area with pine trees ideal for dog walking. 25 mins to Malaga Airport, 10 mins to Marbella centre. Dont miss out on this Opportunity!