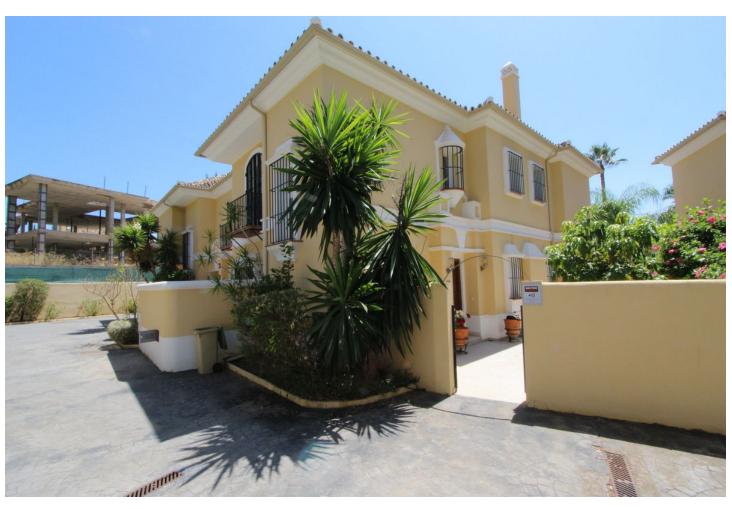

## Sales - House - Elviria 699.500€

Elviria House

Community: 3,180 EUR / year IBI: 1,136 EUR / year Rubbish: 184 EUR / year

3

3

176 m2

250 m<sup>2</sup>

SEMI-DETACHED VILLA IN LOWER ELVIRIA! \*\*\*RARE OPPORTUNITY\*\*\* LOCATION! LOCATION!! Spacious Semi-Detached Villa in LOWER ELVIRIA in a very pritty and small gated & well kept Urbanisation of ONLY 10 Houses. Walking distance to all amenities (Elviria commercial centre) & the beach. On the ground floor you will find a good size living and dining room with a fireplace leading out to a private south facing tiled easy maintenance garden with Hot Tub, overlooking the community pool. Also on the same level you have a big kitchen with access to a patio terrace and a guest WC. On the first floor you have 3 good size bedrooms, 2 of them share one bathroom, The large master bedroom has a dressing area with plenty of wardrobes & an en-suite bathroom. 2 parking spaces in front of the house in the gated urbanisation. Right on the door step you have Santa Maria Golf & Country Club, a big park area with pine trees ideal for dog walking. 25 mins to Malaga Airport, 10 mins to Marbella centre. Dont miss out on this Opportunity!