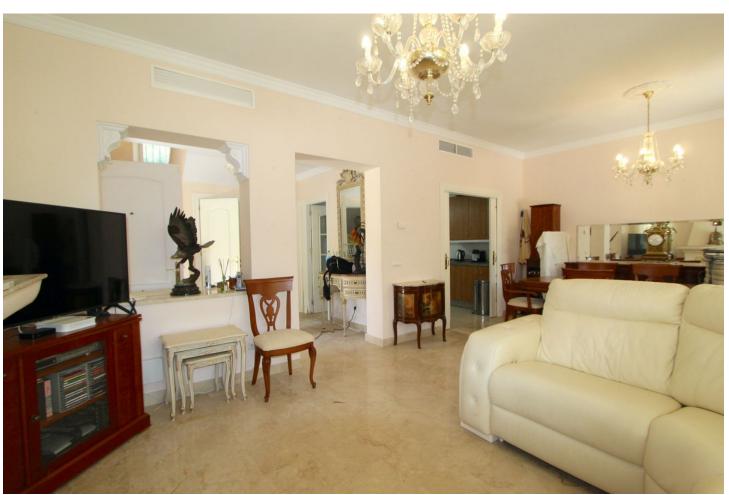

## Sales - House - Elviria 699.500€

Elviria House

Community: 3,180 EUR / year IBI: 1,136 EUR / year Rubbish: 184 EUR / year

3

3

176 m2

250 m<sup>2</sup>

SEMI-DETACHED VILLA IN LOWER ELVIRIA! \*\*\*RARE OPPORTUNITY\*\*\* LOCATION! LOCATION!! Spacious Semi-Detached Villa in LOWER ELVIRIA in a very pritty and small gated & well kept Urbanisation of ONLY 10 Houses. Walking distance to all amenities (Elviria commercial centre) & the beach. On the ground floor you will find a good size living and dining room with a fireplace leading out to a private south facing tiled easy maintenance garden with Hot Tub, overlooking the community pool. Also on the same level you have a big kitchen with access to a patio terrace and a guest WC. On the first floor you have 3 good size bedrooms, 2 of them share one bathroom, The large master bedroom has a dressing area with plenty of wardrobes & an en-suite bathroom. 2 parking spaces in front of the house in the gated urbanisation. Right on the door step you have Santa Maria Golf & Country Club, a big park area with pine trees ideal for dog walking. 25 mins to Malaga Airport, 10 mins to Marbella centre. Dont miss out on this Opportunity!