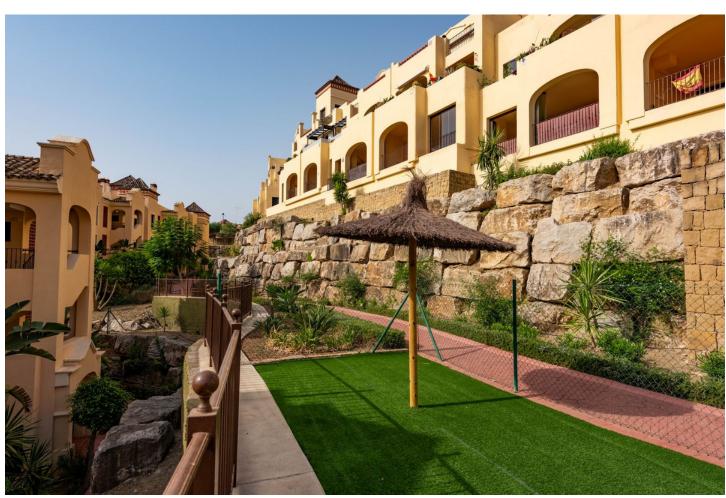

## Sales - Apartment - Estepona 293.000€

Estepona Apartment

Community: 1,296 EUR / year IBI: 700 EUR / year Rubbish: 140 EUR / year

2

2

108 m<sup>2</sup>

FANTASTIC 2 BEDROOM APARTMENT WITH 36 m2 TERRACE IN AZATA GOLF, ESTEPONA! Are you looking for a home on the golf course? Or are you looking for tranquility and harmony? We present this spacious apartment of 108 m2 built, with 2 bedrooms with 2 bathrooms, one of them en suite with a shower and a hydromassage bathtub, a bright living room from which you can access the large fully glazed terrace with open views of Sierra Bermeja and the Valle Romano Golf Club, independent kitchen with laundry room, fully installed and lined built-in wardrobes, excellent finishes, reversible travertine marble floors, hot and cold air conditioning (AC) and pre-installation of a fireplace. It has 1 parking space and 1 storage room as inseparable annexes included in the price. The development has 2 swimming pools for adults and a children's pool, tropically designed gardens, a multipurpose community room, in which there is an already approved project that will be a gym and a social club. Located in the Doña Lucia Resort development, within the prestigious Azata Golf Club, just 1 minute by car from the aforementioned Valle Romano Golf Club. The location is excellent, it is very close to the new Hospital, in the new Estepona, near the future university, pharmacy, supermarkets and schools, a few minutes from the Estepona marina and Finca Cortesin, 5 minutes from its beaches, La Duquesa, Manilva and Casares. Both Puerto Banus and Sotogrande are 20 and 15 minutes away by car, it is an ideal area for golfers and to live all year round due to its tranquility and quality of construction. WHAT ARE YOU WAITING FOR? BOOK YOUR VISIT!!