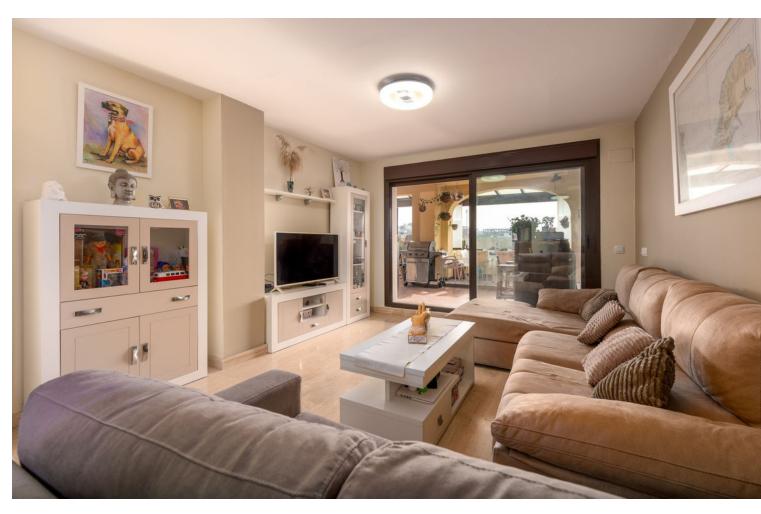

## Sales - Apartment - Estepona 293.000€

Estepona Apartment

Community: 1,296 EUR / year IBI: 700 EUR / year Rubbish: 140 EUR / year

2

2

108 m<sup>2</sup>

FANTASTIC 2 BEDROOM APARTMENT WITH 36 m2 TERRACE IN AZATA GOLF, ESTEPONA! Are you looking for a home on the golf course? Or are you looking for tranquility and harmony? We present this spacious apartment of 108 m2 built, with 2 bedrooms with 2 bathrooms, one of them en suite with a shower and a hydromassage bathtub, a bright living room from which you can access the large fully glazed terrace with open views of Sierra Bermeja and the Valle Romano Golf Club, independent kitchen with laundry room, fully installed and lined built-in wardrobes, excellent finishes, reversible travertine marble floors, hot and cold air conditioning (AC) and pre-installation of a fireplace. It has 1 parking space and 1 storage room as inseparable annexes included in the price. The development has 2 swimming pools for adults and a children's pool, tropically designed gardens, a multipurpose community room, in which there is an already approved project that will be a gym and a social club. Located in the Doña Lucia Resort development, within the prestigious Azata Golf Club, just 1 minute by car from the aforementioned Valle Romano Golf Club. The location is excellent, it is very close to the new Hospital, in the new Estepona, near the future university, pharmacy, supermarkets and schools, a few minutes from the Estepona marina and Finca Cortesin, 5 minutes from its beaches, La Duquesa, Manilva and Casares. Both Puerto Banus and Sotogrande are 20 and 15 minutes away by car, it is an ideal area for golfers and to live all year round due to its tranquility and quality of construction. WHAT ARE YOU WAITING FOR? BOOK YOUR VISIT!!