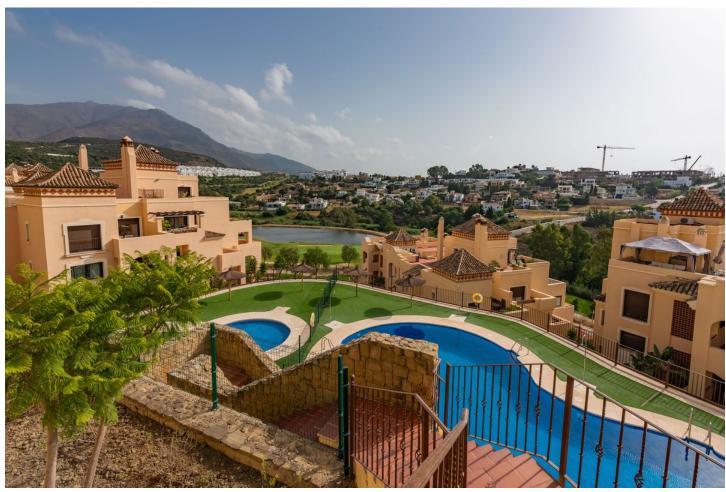

## Sales - Apartment - Estepona 293.000€

Estepona Apartment

Community: 1,296 EUR / year IBI: 700 EUR / year Rubbish: 140 EUR / year

2

2

108 m<sup>2</sup>

FANTASTIC 2 BEDROOM APARTMENT WITH 36 m2 TERRACE IN AZATA GOLF, ESTEPONA! Are you looking for a home on the golf course? Or are you looking for tranquility and harmony? We present this spacious apartment of 108 m2 built, with 2 bedrooms with 2 bathrooms, one of them en suite with a shower and a hydromassage bathtub, a bright living room from which you can access the large fully glazed terrace with open views of Sierra Bermeja and the Valle Romano Golf Club, independent kitchen with laundry room, fully installed and lined built-in wardrobes, excellent finishes, reversible travertine marble floors, hot and cold air conditioning (AC) and pre-installation of a fireplace. It has 1 parking space and 1 storage room as inseparable annexes included in the price. The development has 2 swimming pools for adults and a children's pool, tropically designed gardens, a multipurpose community room, in which there is an already approved project that will be a gym and a social club. Located in the Doña Lucia Resort development, within the prestigious Azata Golf Club, just 1 minute by car from the aforementioned Valle Romano Golf Club. The location is excellent, it is very close to the new Hospital, in the new Estepona, near the future university, pharmacy, supermarkets and schools, a few minutes from the Estepona marina and Finca Cortesin, 5 minutes from its beaches, La Duquesa, Manilva and Casares. Both Puerto Banus and Sotogrande are 20 and 15 minutes away by car, it is an ideal area for golfers and to live all year round due to its tranquility and quality of construction. WHAT ARE YOU WAITING FOR? BOOK YOUR VISIT!!