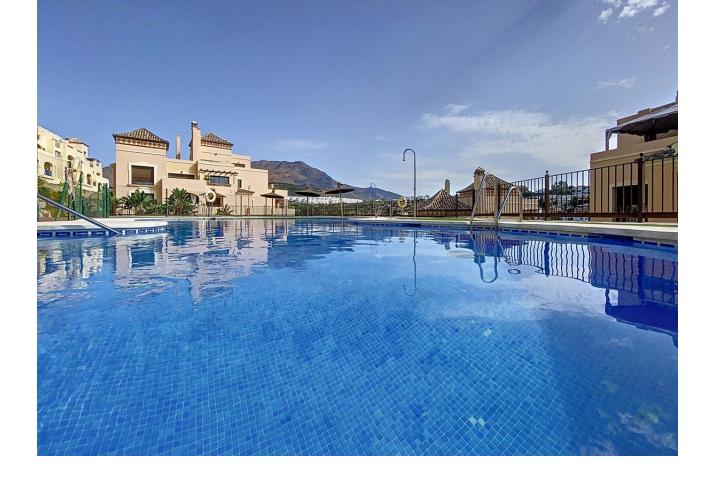

## Sales - Apartment - Estepona 293.000€

Estepona Apartment

Community: 1,296 EUR / year IBI: 700 EUR / year Rubbish: 140 EUR / year

2

2

108 m<sup>2</sup>

FANTASTIC 2 BEDROOM APARTMENT WITH 36 m2 TERRACE IN AZATA GOLF, ESTEPONA! Are you looking for a home on the golf course? Or are you looking for tranquility and harmony? We present this spacious apartment of 108 m2 built, with 2 bedrooms with 2 bathrooms, one of them en suite with a shower and a hydromassage bathtub, a bright living room from which you can access the large fully glazed terrace with open views of Sierra Bermeja and the Valle Romano Golf Club, independent kitchen with laundry room, fully installed and lined built-in wardrobes, excellent finishes, reversible travertine marble floors, hot and cold air conditioning (AC) and pre-installation of a fireplace. It has 1 parking space and 1 storage room as inseparable annexes included in the price. The development has 2 swimming pools for adults and a children's pool, tropically designed gardens, a multipurpose community room, in which there is an already approved project that will be a gym and a social club. Located in the Doña Lucia Resort development, within the prestigious Azata Golf Club, just 1 minute by car from the aforementioned Valle Romano Golf Club. The location is excellent, it is very close to the new Hospital, in the new Estepona, near the future university, pharmacy, supermarkets and schools, a few minutes from the Estepona marina and Finca Cortesin, 5 minutes from its beaches, La Duquesa, Manilva and Casares. Both Puerto Banus and Sotogrande are 20 and 15 minutes away by car, it is an ideal area for golfers and to live all year round due to its tranquility and quality of construction. WHAT ARE YOU WAITING FOR? BOOK YOUR VISIT!!