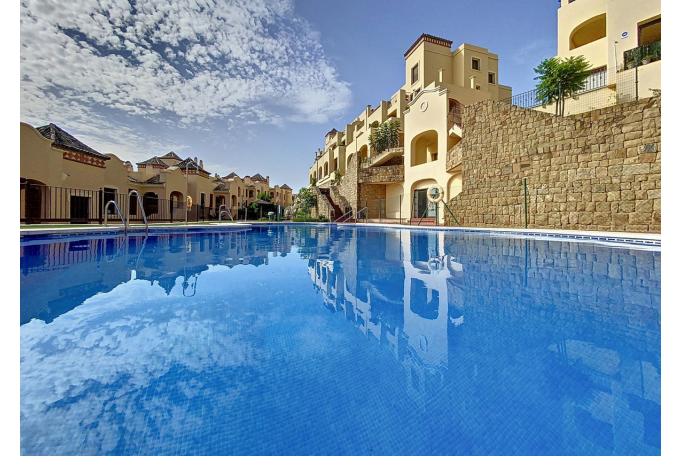

## Sales - Apartment - Estepona 293.000€

Estepona Apartment

Community: 1,296 EUR / year IBI: 700 EUR / year Rubbish: 140 EUR / year

2

2

108 m<sup>2</sup>

FANTASTIC 2 BEDROOM APARTMENT WITH 36 m2 TERRACE IN AZATA GOLF, ESTEPONA! Are you looking for a home on the golf course? Or are you looking for tranquility and harmony? We present this spacious apartment of 108 m2 built, with 2 bedrooms with 2 bathrooms, one of them en suite with a shower and a hydromassage bathtub, a bright living room from which you can access the large fully glazed terrace with open views of Sierra Bermeja and the Valle Romano Golf Club, independent kitchen with laundry room, fully installed and lined built-in wardrobes, excellent finishes, reversible travertine marble floors, hot and cold air conditioning (AC) and pre-installation of a fireplace. It has 1 parking space and 1 storage room as inseparable annexes included in the price. The development has 2 swimming pools for adults and a children's pool, tropically designed gardens, a multipurpose community room, in which there is an already approved project that will be a gym and a social club. Located in the Doña Lucia Resort development, within the prestigious Azata Golf Club, just 1 minute by car from the aforementioned Valle Romano Golf Club. The location is excellent, it is very close to the new Hospital, in the new Estepona, near the future university, pharmacy, supermarkets and schools, a few minutes from the Estepona marina and Finca Cortesin, 5 minutes from its beaches, La Duquesa, Manilva and Casares. Both Puerto Banus and Sotogrande are 20 and 15 minutes away by car, it is an ideal area for golfers and to live all year round due to its tranquility and quality of construction. WHAT ARE YOU WAITING FOR? BOOK YOUR VISIT!!