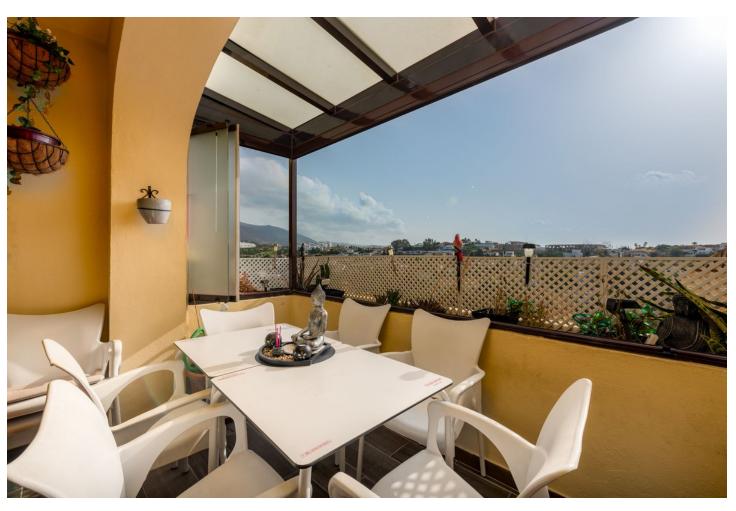

## Sales - Apartment - Estepona 293.000€

Estepona Apartment

Community: 1,296 EUR / year IBI: 700 EUR / year Rubbish: 140 EUR / year

2

2

108 m<sup>2</sup>

FANTASTIC 2 BEDROOM APARTMENT WITH 36 m2 TERRACE IN AZATA GOLF, ESTEPONA! Are you looking for a home on the golf course? Or are you looking for tranquility and harmony? We present this spacious apartment of 108 m2 built, with 2 bedrooms with 2 bathrooms, one of them en suite with a shower and a hydromassage bathtub, a bright living room from which you can access the large fully glazed terrace with open views of Sierra Bermeja and the Valle Romano Golf Club, independent kitchen with laundry room, fully installed and lined built-in wardrobes, excellent finishes, reversible travertine marble floors, hot and cold air conditioning (AC) and pre-installation of a fireplace. It has 1 parking space and 1 storage room as inseparable annexes included in the price. The development has 2 swimming pools for adults and a children's pool, tropically designed gardens, a multipurpose community room, in which there is an already approved project that will be a gym and a social club. Located in the Doña Lucia Resort development, within the prestigious Azata Golf Club, just 1 minute by car from the aforementioned Valle Romano Golf Club. The location is excellent, it is very close to the new Hospital, in the new Estepona, near the future university, pharmacy, supermarkets and schools, a few minutes from the Estepona marina and Finca Cortesin, 5 minutes from its beaches, La Duquesa, Manilva and Casares. Both Puerto Banus and Sotogrande are 20 and 15 minutes away by car, it is an ideal area for golfers and to live all year round due to its tranquility and quality of construction. WHAT ARE YOU WAITING FOR? BOOK YOUR VISIT!!