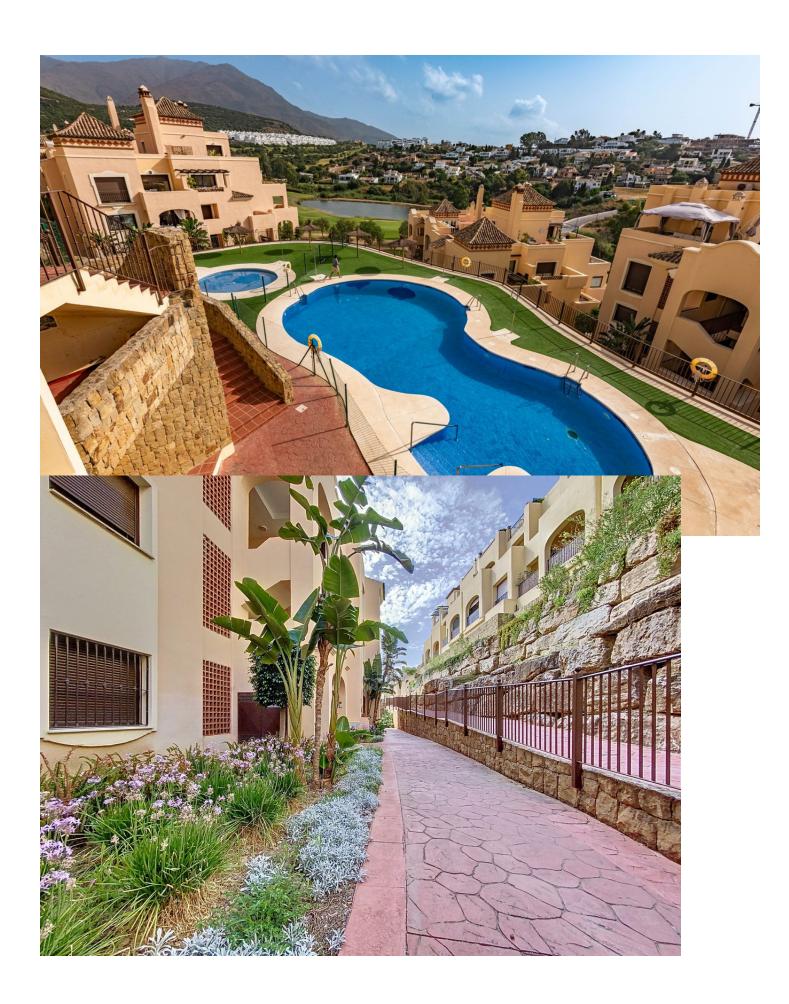

## Sales - Apartment - Estepona 293.000€

Estepona Apartment

Community: 1,296 EUR / year IBI: 700 EUR / year Rubbish: 140 EUR / year

2

2

108 m<sup>2</sup>

FANTASTIC 2 BEDROOM APARTMENT WITH 36 m2 TERRACE IN AZATA GOLF, ESTEPONA! Are you looking for a home on the golf course? Or are you looking for tranquility and harmony? We present this spacious apartment of 108 m2 built, with 2 bedrooms with 2 bathrooms, one of them en suite with a shower and a hydromassage bathtub, a bright living room from which you can access the large fully glazed terrace with open views of Sierra Bermeja and the Valle Romano Golf Club, independent kitchen with laundry room, fully installed and lined built-in wardrobes, excellent finishes, reversible travertine marble floors, hot and cold air conditioning (AC) and pre-installation of a fireplace. It has 1 parking space and 1 storage room as inseparable annexes included in the price. The development has 2 swimming pools for adults and a children's pool, tropically designed gardens, a multipurpose community room, in which there is an already approved project that will be a gym and a social club. Located in the Doña Lucia Resort development, within the prestigious Azata Golf Club, just 1 minute by car from the aforementioned Valle Romano Golf Club. The location is excellent, it is very close to the new Hospital, in the new Estepona, near the future university, pharmacy, supermarkets and schools, a few minutes from the Estepona marina and Finca Cortesin, 5 minutes from its beaches, La Duquesa, Manilva and Casares. Both Puerto Banus and Sotogrande are 20 and 15 minutes away by car, it is an ideal area for golfers and to live all year round due to its tranquility and quality of construction. WHAT ARE YOU WAITING FOR? BOOK YOUR VISIT!!