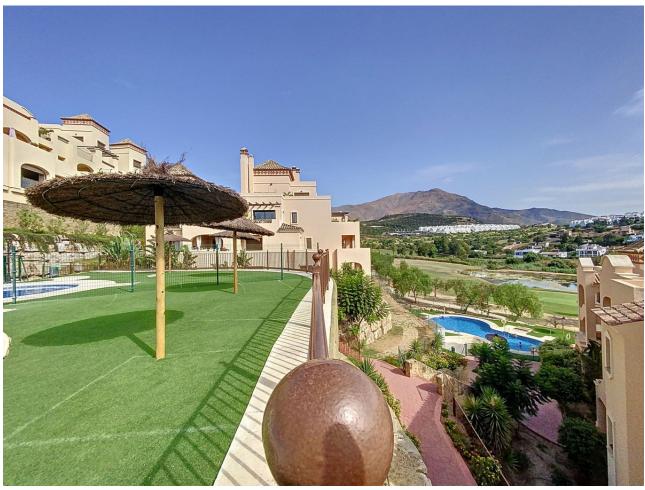

## Sales - Apartment - Estepona 293.000€

Estepona Apartment

Community: 1,296 EUR / year IBI: 700 EUR / year Rubbish: 140 EUR / year

2

2

108 m<sup>2</sup>

FANTASTIC 2 BEDROOM APARTMENT WITH 36 m2 TERRACE IN AZATA GOLF, ESTEPONA! Are you looking for a home on the golf course? Or are you looking for tranquility and harmony? We present this spacious apartment of 108 m2 built, with 2 bedrooms with 2 bathrooms, one of them en suite with a shower and a hydromassage bathtub, a bright living room from which you can access the large fully glazed terrace with open views of Sierra Bermeja and the Valle Romano Golf Club, independent kitchen with laundry room, fully installed and lined built-in wardrobes, excellent finishes, reversible travertine marble floors, hot and cold air conditioning (AC) and pre-installation of a fireplace. It has 1 parking space and 1 storage room as inseparable annexes included in the price. The development has 2 swimming pools for adults and a children's pool, tropically designed gardens, a multipurpose community room, in which there is an already approved project that will be a gym and a social club. Located in the Doña Lucia Resort development, within the prestigious Azata Golf Club, just 1 minute by car from the aforementioned Valle Romano Golf Club. The location is excellent, it is very close to the new Hospital, in the new Estepona, near the future university, pharmacy, supermarkets and schools, a few minutes from the Estepona marina and Finca Cortesin, 5 minutes from its beaches, La Duquesa, Manilva and Casares. Both Puerto Banus and Sotogrande are 20 and 15 minutes away by car, it is an ideal area for golfers and to live all year round due to its tranquility and quality of construction. WHAT ARE YOU WAITING FOR? BOOK YOUR VISIT!!