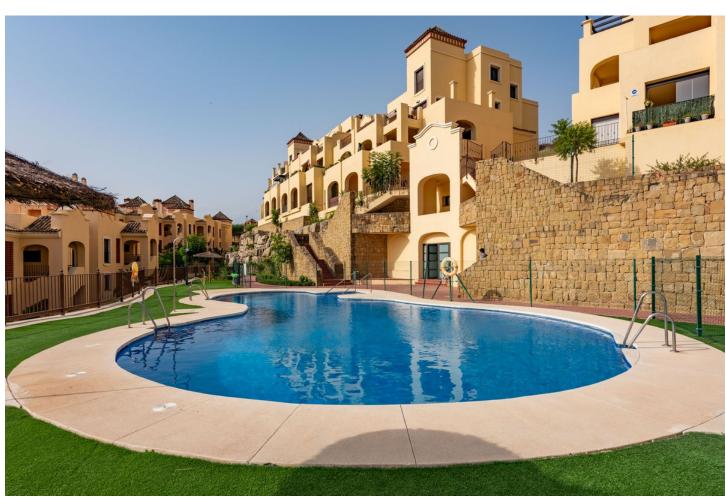

## Sales - Apartment - Estepona 293.000€

Estepona Apartment

Community: 1,296 EUR / year IBI: 700 EUR / year Rubbish: 140 EUR / year

2

2

108 m<sup>2</sup>

FANTASTIC 2 BEDROOM APARTMENT WITH 36 m2 TERRACE IN AZATA GOLF, ESTEPONA! Are you looking for a home on the golf course? Or are you looking for tranquility and harmony? We present this spacious apartment of 108 m2 built, with 2 bedrooms with 2 bathrooms, one of them en suite with a shower and a hydromassage bathtub, a bright living room from which you can access the large fully glazed terrace with open views of Sierra Bermeja and the Valle Romano Golf Club, independent kitchen with laundry room, fully installed and lined built-in wardrobes, excellent finishes, reversible travertine marble floors, hot and cold air conditioning (AC) and pre-installation of a fireplace. It has 1 parking space and 1 storage room as inseparable annexes included in the price. The development has 2 swimming pools for adults and a children's pool, tropically designed gardens, a multipurpose community room, in which there is an already approved project that will be a gym and a social club. Located in the Doña Lucia Resort development, within the prestigious Azata Golf Club, just 1 minute by car from the aforementioned Valle Romano Golf Club. The location is excellent, it is very close to the new Hospital, in the new Estepona, near the future university, pharmacy, supermarkets and schools, a few minutes from the Estepona marina and Finca Cortesin, 5 minutes from its beaches, La Duquesa, Manilva and Casares. Both Puerto Banus and Sotogrande are 20 and 15 minutes away by car, it is an ideal area for golfers and to live all year round due to its tranquility and quality of construction. WHAT ARE YOU WAITING FOR? BOOK YOUR VISIT!!