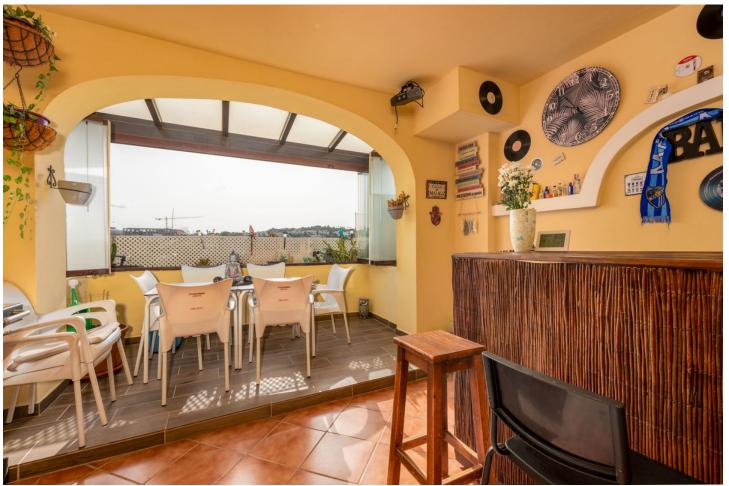

## Sales - Apartment - Estepona 293.000€

Estepona Apartment

Community: 1,296 EUR / year IBI: 700 EUR / year Rubbish: 140 EUR / year

2

2

108 m<sup>2</sup>

FANTASTIC 2 BEDROOM APARTMENT WITH 36 m2 TERRACE IN AZATA GOLF, ESTEPONA! Are you looking for a home on the golf course? Or are you looking for tranquility and harmony? We present this spacious apartment of 108 m2 built, with 2 bedrooms with 2 bathrooms, one of them en suite with a shower and a hydromassage bathtub, a bright living room from which you can access the large fully glazed terrace with open views of Sierra Bermeja and the Valle Romano Golf Club, independent kitchen with laundry room, fully installed and lined built-in wardrobes, excellent finishes, reversible travertine marble floors, hot and cold air conditioning (AC) and pre-installation of a fireplace. It has 1 parking space and 1 storage room as inseparable annexes included in the price. The development has 2 swimming pools for adults and a children's pool, tropically designed gardens, a multipurpose community room, in which there is an already approved project that will be a gym and a social club. Located in the Doña Lucia Resort development, within the prestigious Azata Golf Club, just 1 minute by car from the aforementioned Valle Romano Golf Club. The location is excellent, it is very close to the new Hospital, in the new Estepona, near the future university, pharmacy, supermarkets and schools, a few minutes from the Estepona marina and Finca Cortesin, 5 minutes from its beaches, La Duquesa, Manilva and Casares. Both Puerto Banus and Sotogrande are 20 and 15 minutes away by car, it is an ideal area for golfers and to live all year round due to its tranquility and quality of construction. WHAT ARE YOU WAITING FOR? BOOK YOUR VISIT!!