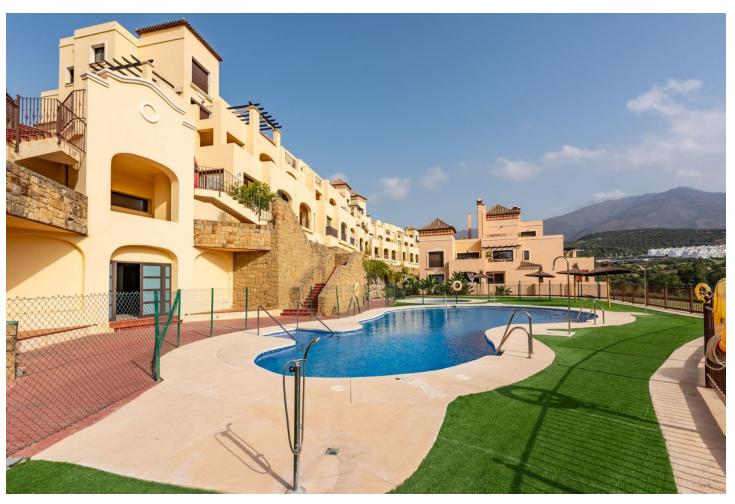

## Sales - Apartment - Estepona 293.000€

Estepona Apartment

Community: 1,296 EUR / year IBI: 700 EUR / year Rubbish: 140 EUR / year

2

2

108 m<sup>2</sup>

FANTASTIC 2 BEDROOM APARTMENT WITH 36 m2 TERRACE IN AZATA GOLF, ESTEPONA! Are you looking for a home on the golf course? Or are you looking for tranquility and harmony? We present this spacious apartment of 108 m2 built, with 2 bedrooms with 2 bathrooms, one of them en suite with a shower and a hydromassage bathtub, a bright living room from which you can access the large fully glazed terrace with open views of Sierra Bermeja and the Valle Romano Golf Club, independent kitchen with laundry room, fully installed and lined built-in wardrobes, excellent finishes, reversible travertine marble floors, hot and cold air conditioning (AC) and pre-installation of a fireplace. It has 1 parking space and 1 storage room as inseparable annexes included in the price. The development has 2 swimming pools for adults and a children's pool, tropically designed gardens, a multipurpose community room, in which there is an already approved project that will be a gym and a social club. Located in the Doña Lucia Resort development, within the prestigious Azata Golf Club, just 1 minute by car from the aforementioned Valle Romano Golf Club. The location is excellent, it is very close to the new Hospital, in the new Estepona, near the future university, pharmacy, supermarkets and schools, a few minutes from the Estepona marina and Finca Cortesin, 5 minutes from its beaches, La Duquesa, Manilva and Casares. Both Puerto Banus and Sotogrande are 20 and 15 minutes away by car, it is an ideal area for golfers and to live all year round due to its tranquility and quality of construction. WHAT ARE YOU WAITING FOR? BOOK YOUR VISIT!!