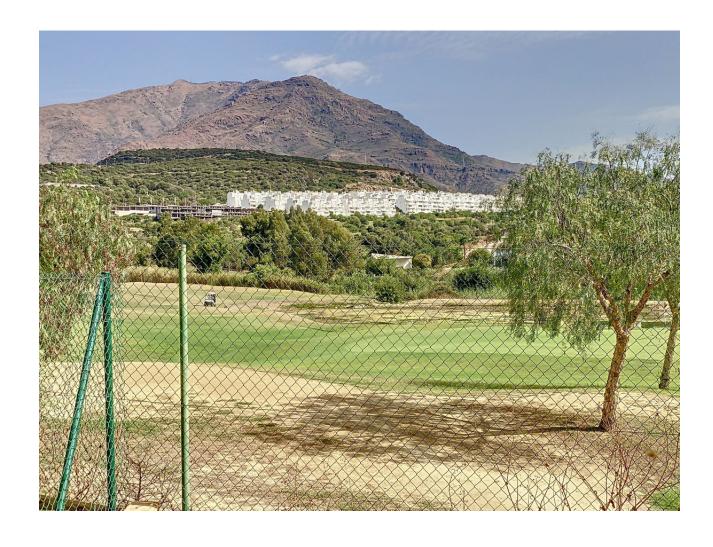

## Sales - Apartment - Estepona 293.000€

Estepona Apartment

Community: 1,296 EUR / year IBI: 700 EUR / year Rubbish: 140 EUR / year

2

2

108 m<sup>2</sup>

FANTASTIC 2 BEDROOM APARTMENT WITH 36 m2 TERRACE IN AZATA GOLF, ESTEPONA! Are you looking for a home on the golf course? Or are you looking for tranquility and harmony? We present this spacious apartment of 108 m2 built, with 2 bedrooms with 2 bathrooms, one of them en suite with a shower and a hydromassage bathtub, a bright living room from which you can access the large fully glazed terrace with open views of Sierra Bermeja and the Valle Romano Golf Club, independent kitchen with laundry room, fully installed and lined built-in wardrobes, excellent finishes, reversible travertine marble floors, hot and cold air conditioning (AC) and pre-installation of a fireplace. It has 1 parking space and 1 storage room as inseparable annexes included in the price. The development has 2 swimming pools for adults and a children's pool, tropically designed gardens, a multipurpose community room, in which there is an already approved project that will be a gym and a social club. Located in the Doña Lucia Resort development, within the prestigious Azata Golf Club, just 1 minute by car from the aforementioned Valle Romano Golf Club. The location is excellent, it is very close to the new Hospital, in the new Estepona, near the future university, pharmacy, supermarkets and schools, a few minutes from the Estepona marina and Finca Cortesin, 5 minutes from its beaches, La Duquesa, Manilva and Casares. Both Puerto Banus and Sotogrande are 20 and 15 minutes away by car, it is an ideal area for golfers and to live all year round due to its tranquility and quality of construction. WHAT ARE YOU WAITING FOR? BOOK YOUR VISIT!!