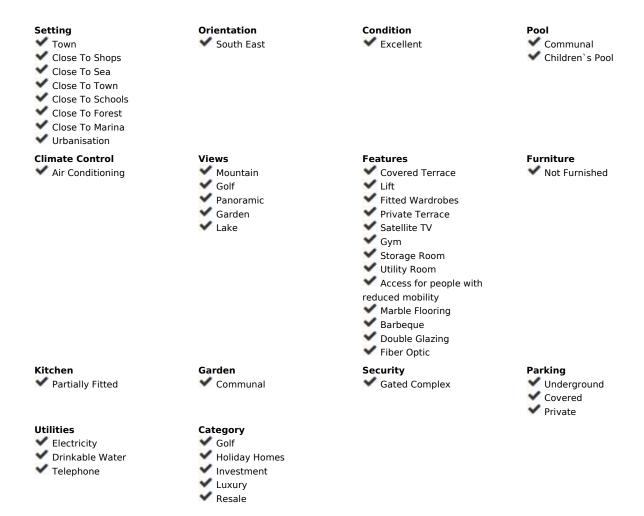

## Sales - Apartment - Estepona 293.000€

Estepona Apartment

Community: 1,296 EUR / year IBI: 700 EUR / year Rubbish: 140 EUR / year

2

2

108 m<sup>2</sup>

FANTASTIC 2 BEDROOM APARTMENT WITH 36 m2 TERRACE IN AZATA GOLF, ESTEPONA! Are you looking for a home on the golf course? Or are you looking for tranquility and harmony? We present this spacious apartment of 108 m2 built, with 2 bedrooms with 2 bathrooms, one of them en suite with a shower and a hydromassage bathtub, a bright living room from which you can access the large fully glazed terrace with open views of Sierra Bermeja and the Valle Romano Golf Club, independent kitchen with laundry room, fully installed and lined built-in wardrobes, excellent finishes, reversible travertine marble floors, hot and cold air conditioning (AC) and pre-installation of a fireplace. It has 1 parking space and 1 storage room as inseparable annexes included in the price. The development has 2 swimming pools for adults and a children's pool, tropically designed gardens, a multipurpose community room, in which there is an already approved project that will be a gym and a social club. Located in the Doña Lucia Resort development, within the prestigious Azata Golf Club, just 1 minute by car from the aforementioned Valle Romano Golf Club. The location is excellent, it is very close to the new Hospital, in the new Estepona, near the future university, pharmacy, supermarkets and schools, a few minutes from the Estepona marina and Finca Cortesin, 5 minutes from its beaches, La Duquesa, Manilva and Casares. Both Puerto Banus and Sotogrande are 20 and 15 minutes away by car, it is an ideal area for golfers and to live all year round due to its tranquility and quality of construction. WHAT ARE YOU WAITING FOR? BOOK YOUR VISIT!!