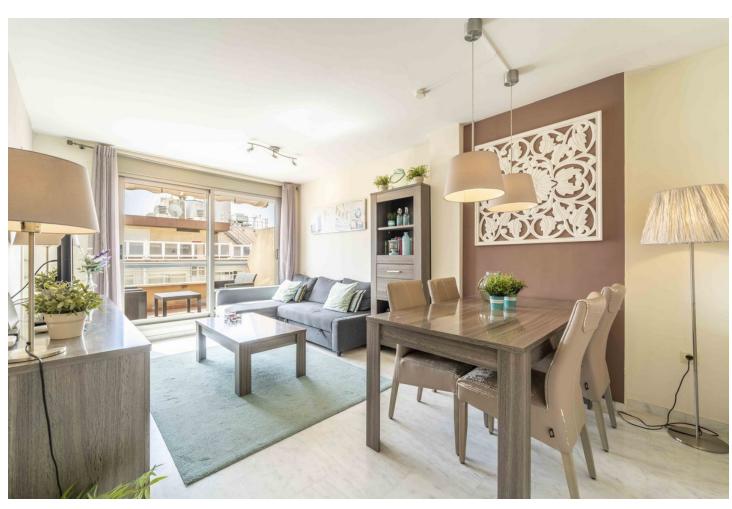

## Sales - Apartment - Benalmadena Costa 289.000€

Benalmadena Costa

**Apartment** 

IBI: 536 EUR / year Rubbish: 160 EUR / year

1

1

52 m2

Discover this charming 1 bedroom, 1 bathroom apartment located on Calle Mar Rojo, near the picturesque harbor of Benalmádena. Spanning  $52m^2$  of interior space, this top-floor unit boasts two terraces totaling  $23m^2$ . The south-facing terrace is perfect for soaking up the sun, while the north-facing terrace, connected to the bedroom, offers a tranquil retreat. This apartment is a fantastic opportunity for investors, having been successfully operated as a short-term rental in the past. It comes fully equipped for rental purposes and holds a tourist rental license, ensuring a seamless transition for future rentals. The unit also features central A/C, providing comfort year-round. Situated in a vibrant area, the apartment is within walking distance to the beach, bustling bars, and restaurants, as well as the lively nightlife of Benalmádena. The building also features a communal pool, adding to the appeal for both residents and guests. Although it offers limited sea views, the prime location and the array of nearby activities make it an attractive choice for both guests and potential investors.