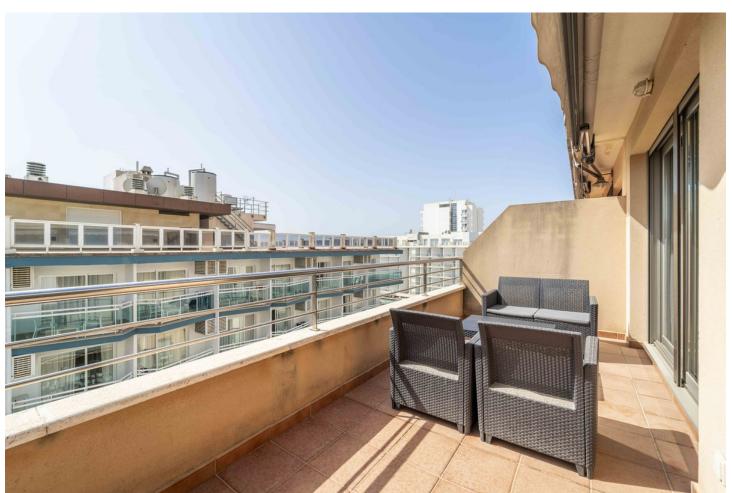

## Sales - Apartment - Benalmadena Costa 289.000€

Benalmadena Costa

**Apartment** 

IBI: 536 EUR / year Rubbish: 160 EUR / year

1

1

52 m2

Discover this charming 1 bedroom, 1 bathroom apartment located on Calle Mar Rojo, near the picturesque harbor of Benalmádena. Spanning  $52m^2$  of interior space, this top-floor unit boasts two terraces totaling  $23m^2$ . The south-facing terrace is perfect for soaking up the sun, while the north-facing terrace, connected to the bedroom, offers a tranquil retreat. This apartment is a fantastic opportunity for investors, having been successfully operated as a short-term rental in the past. It comes fully equipped for rental purposes and holds a tourist rental license, ensuring a seamless transition for future rentals. The unit also features central A/C, providing comfort year-round. Situated in a vibrant area, the apartment is within walking distance to the beach, bustling bars, and restaurants, as well as the lively nightlife of Benalmádena. The building also features a communal pool, adding to the appeal for both residents and guests. Although it offers limited sea views, the prime location and the array of nearby activities make it an attractive choice for both guests and potential investors.