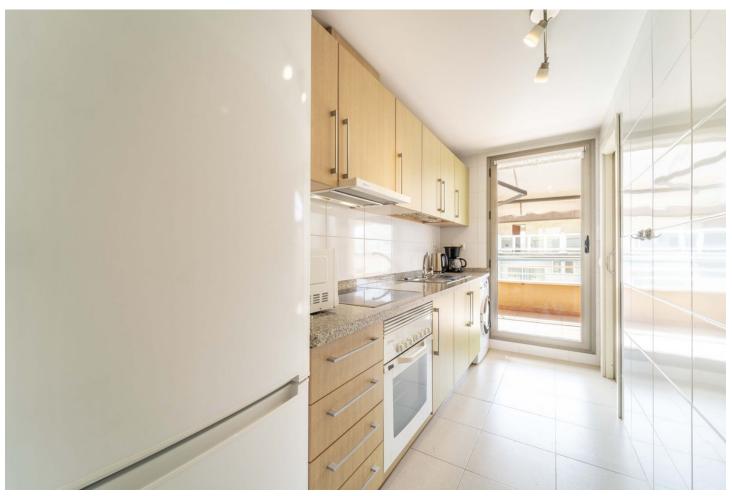

## Sales - Apartment - Benalmadena Costa 289.000€

Benalmadena Costa

**Apartment** 

IBI: 536 EUR / year Rubbish: 160 EUR / year

1

1

52 m2

Discover this charming 1 bedroom, 1 bathroom apartment located on Calle Mar Rojo, near the picturesque harbor of Benalmádena. Spanning  $52m^2$  of interior space, this top-floor unit boasts two terraces totaling  $23m^2$ . The south-facing terrace is perfect for soaking up the sun, while the north-facing terrace, connected to the bedroom, offers a tranquil retreat. This apartment is a fantastic opportunity for investors, having been successfully operated as a short-term rental in the past. It comes fully equipped for rental purposes and holds a tourist rental license, ensuring a seamless transition for future rentals. The unit also features central A/C, providing comfort year-round. Situated in a vibrant area, the apartment is within walking distance to the beach, bustling bars, and restaurants, as well as the lively nightlife of Benalmádena. The building also features a communal pool, adding to the appeal for both residents and guests. Although it offers limited sea views, the prime location and the array of nearby activities make it an attractive choice for both guests and potential investors.