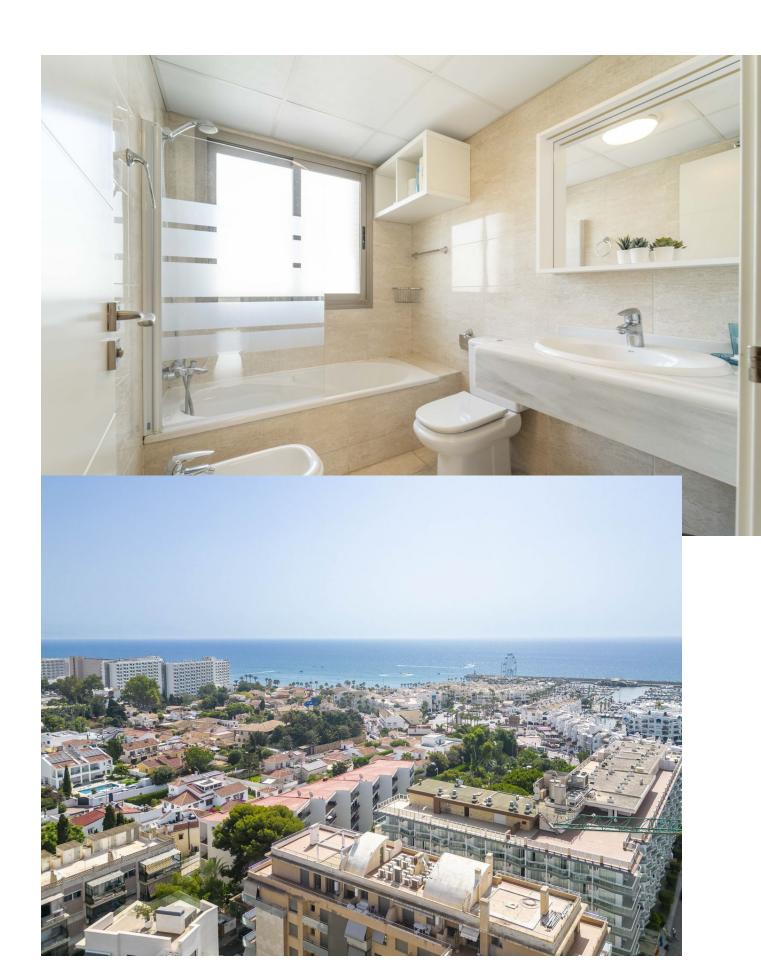

## Sales - Apartment - Benalmadena Costa 289.000€

Benalmadena Costa

**Apartment** 

IBI: 536 EUR / year Rubbish: 160 EUR / year

1

1

52 m2

Discover this charming 1 bedroom, 1 bathroom apartment located on Calle Mar Rojo, near the picturesque harbor of Benalmádena. Spanning  $52m^2$  of interior space, this top-floor unit boasts two terraces totaling  $23m^2$ . The south-facing terrace is perfect for soaking up the sun, while the north-facing terrace, connected to the bedroom, offers a tranquil retreat. This apartment is a fantastic opportunity for investors, having been successfully operated as a short-term rental in the past. It comes fully equipped for rental purposes and holds a tourist rental license, ensuring a seamless transition for future rentals. The unit also features central A/C, providing comfort year-round. Situated in a vibrant area, the apartment is within walking distance to the beach, bustling bars, and restaurants, as well as the lively nightlife of Benalmádena. The building also features a communal pool, adding to the appeal for both residents and guests. Although it offers limited sea views, the prime location and the array of nearby activities make it an attractive choice for both guests and potential investors.