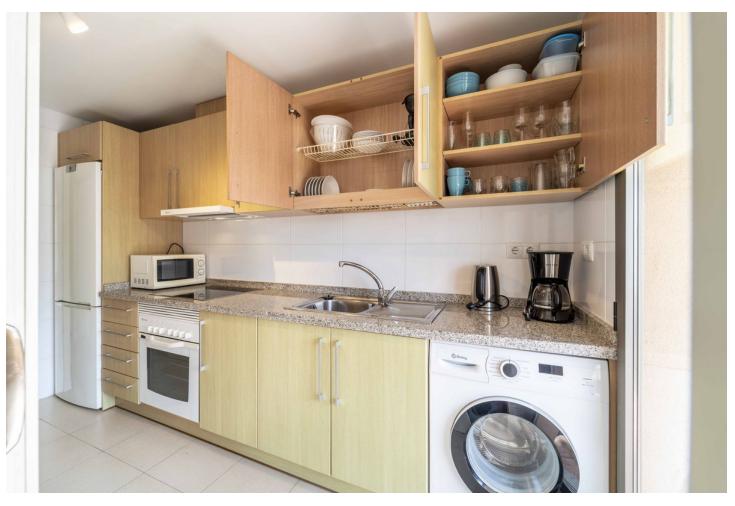

## Sales - Apartment - Benalmadena Costa 289.000€

Benalmadena Costa

**Apartment** 

IBI: 536 EUR / year Rubbish: 160 EUR / year

1

1

52 m2

Discover this charming 1 bedroom, 1 bathroom apartment located on Calle Mar Rojo, near the picturesque harbor of Benalmádena. Spanning  $52m^2$  of interior space, this top-floor unit boasts two terraces totaling  $23m^2$ . The south-facing terrace is perfect for soaking up the sun, while the north-facing terrace, connected to the bedroom, offers a tranquil retreat. This apartment is a fantastic opportunity for investors, having been successfully operated as a short-term rental in the past. It comes fully equipped for rental purposes and holds a tourist rental license, ensuring a seamless transition for future rentals. The unit also features central A/C, providing comfort year-round. Situated in a vibrant area, the apartment is within walking distance to the beach, bustling bars, and restaurants, as well as the lively nightlife of Benalmádena. The building also features a communal pool, adding to the appeal for both residents and guests. Although it offers limited sea views, the prime location and the array of nearby activities make it an attractive choice for both guests and potential investors.