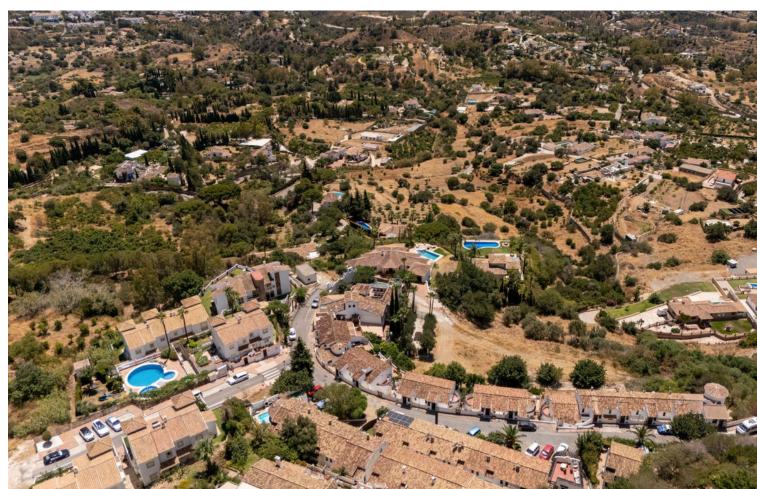

Charming Semi-Detached House Just Steps from the Heart of Mijas Pueblo Discover this beautiful semi-detached house, renovated with the charming rustic touch that characterizes Mijas Pueblo. Located just 5 minutes from the picturesque center of Mijas Pueblo, this property offers everything you need for comfortable living. As you arrive at the house, you feel the tranquility of the urbanization, a haven of peace and serenity. The main entrance welcomes you with a staircase that leads us down, transitioning from a ground floor to a middle floor, designated as -1. Here we find two cozy bedrooms with built-in wardrobes made of original wood, preserving the traditional character of the area. One of the bedrooms is equipped with a surveillance control center, as the property features a sophisticated camera system to ensure your security and provide peace of mind, even when you're away. Both bedrooms enjoy a southern orientation, allowing natural light to flood the rooms every morning. On this same floor, we find the main bathroom, completely renovated, which offers excellent ventilation. Descending to the lower floor, designated as -2, we find a spacious and bright living-dining area, a modern kitchen, and a second bathroom that also includes a laundry area. This integrated space extends to a private terrace with impressive views of the Mijas countryside and sea. Here you can enjoy beautiful sunsets and organize barbecues with friends and family. Don't miss the opportunity to visit this gem in Mijas Pueblo. An excellent opportunity for a primary residence or for investment and year-round rental due to the high tourist influx that Mijas Pueblo offers. Contact us to schedule a visit and discover all that this wonderful property has to offer!