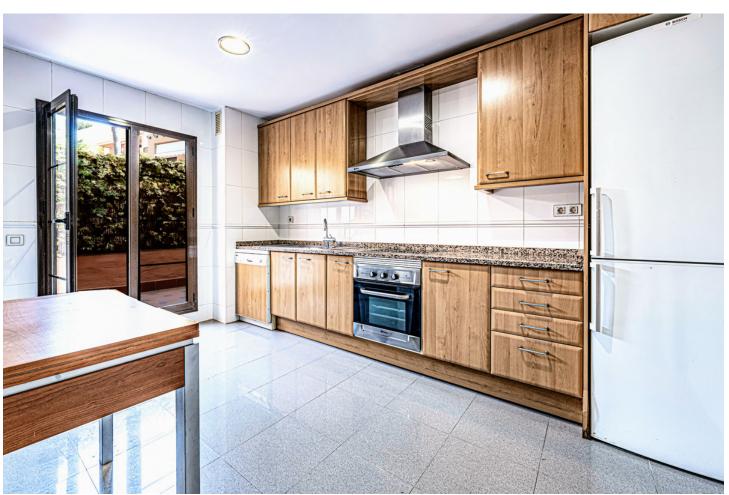

## Sales - Apartment - Hacienda del Sol 540.000€

Hacienda del Sol Apartment

Community: 3,240 EUR / year IBI: 1,049 EUR / year Rubbish: 185 EUR / year

3

2.5

148 m2

Magnificent opportunity next to the beach, in Hacienda del Sol. Close to amenities, schools, restaurants, supermarket and pharmacy and within walking distance to the beach. It is a very quiet area, next to Guadalmina, opposite the Marriott Hotel and only a few minutes drive from Marbella and Puerto Banus. The ground floor flat has three bedrooms, two bathrooms and a guest toilet. The kitchen is fully fitted and equipped, with a laundry area and a comfortable terrace to hang out the clothes. The living room has a fireplace and access to the terrace with a covered and uncovered area leading to a small garden. The master bedroom with en suite bathroom has a shower and bathtub, all of good quality. South facing It is located in an urbanization with communal garden, swimming pool, tennis and paddle court, next to a play area for children. There is a concierge during the day. It includes a large underground parking space and storage room. The area has a very good location for being close to the beach with a beach bar by the sea and being included in the near future, the promenade that connects Marbella with Estepona. It is a good opportunity, due to its location, qualities, services and access to the road.