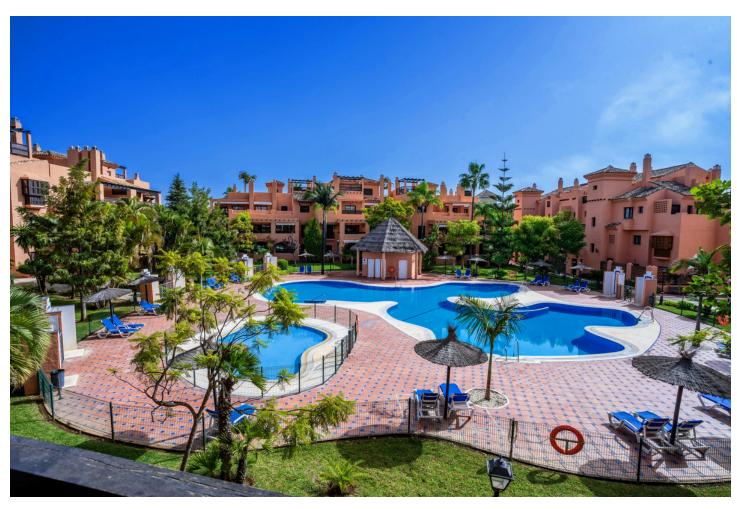

## Sales - Apartment - Hacienda del Sol 540.000€

Hacienda del Sol Apartment

Community: 3,240 EUR / year IBI: 1,049 EUR / year Rubbish: 185 EUR / year

3

2.5

148 m2

Magnificent opportunity next to the beach, in Hacienda del Sol. Close to amenities, schools, restaurants, supermarket and pharmacy and within walking distance to the beach. It is a very quiet area, next to Guadalmina, opposite the Marriott Hotel and only a few minutes drive from Marbella and Puerto Banus. The ground floor flat has three bedrooms, two bathrooms and a guest toilet. The kitchen is fully fitted and equipped, with a laundry area and a comfortable terrace to hang out the clothes. The living room has a fireplace and access to the terrace with a covered and uncovered area leading to a small garden. The master bedroom with en suite bathroom has a shower and bathtub, all of good quality. South facing It is located in an urbanization with communal garden, swimming pool, tennis and paddle court, next to a play area for children. There is a concierge during the day. It includes a large underground parking space and storage room. The area has a very good location for being close to the beach with a beach bar by the sea and being included in the near future, the promenade that connects Marbella with Estepona. It is a good opportunity, due to its location, qualities, services and access to the road.