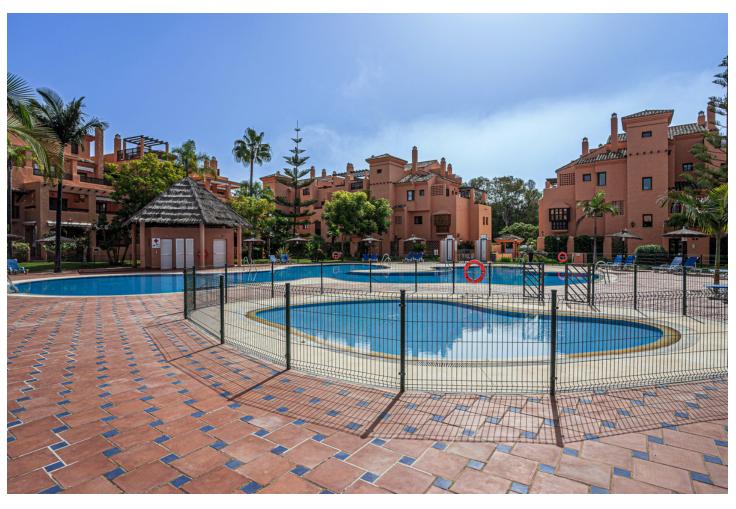

## Sales - Apartment - Hacienda del Sol 540.000€

Hacienda del Sol Apartment

Community: 3,240 EUR / year IBI: 1,049 EUR / year Rubbish: 185 EUR / year

3

2.5

148 m2

Magnificent opportunity next to the beach, in Hacienda del Sol. Close to amenities, schools, restaurants, supermarket and pharmacy and within walking distance to the beach. It is a very quiet area, next to Guadalmina, opposite the Marriott Hotel and only a few minutes drive from Marbella and Puerto Banus. The ground floor flat has three bedrooms, two bathrooms and a guest toilet. The kitchen is fully fitted and equipped, with a laundry area and a comfortable terrace to hang out the clothes. The living room has a fireplace and access to the terrace with a covered and uncovered area leading to a small garden. The master bedroom with en suite bathroom has a shower and bathtub, all of good quality. South facing It is located in an urbanization with communal garden, swimming pool, tennis and paddle court, next to a play area for children. There is a concierge during the day. It includes a large underground parking space and storage room. The area has a very good location for being close to the beach with a beach bar by the sea and being included in the near future, the promenade that connects Marbella with Estepona. It is a good opportunity, due to its location, qualities, services and access to the road.