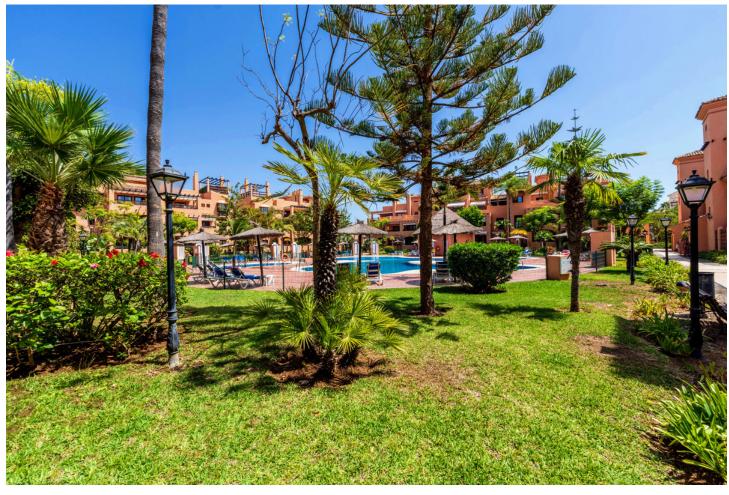

## Sales - Apartment - Hacienda del Sol 540.000€

Hacienda del Sol Apartment

Community: 3,240 EUR / year IBI: 1,049 EUR / year Rubbish: 185 EUR / year

3

2.5

148 m2

Magnificent opportunity next to the beach, in Hacienda del Sol. Close to amenities, schools, restaurants, supermarket and pharmacy and within walking distance to the beach. It is a very quiet area, next to Guadalmina, opposite the Marriott Hotel and only a few minutes drive from Marbella and Puerto Banus. The ground floor flat has three bedrooms, two bathrooms and a guest toilet. The kitchen is fully fitted and equipped, with a laundry area and a comfortable terrace to hang out the clothes. The living room has a fireplace and access to the terrace with a covered and uncovered area leading to a small garden. The master bedroom with en suite bathroom has a shower and bathtub, all of good quality. South facing It is located in an urbanization with communal garden, swimming pool, tennis and paddle court, next to a play area for children. There is a concierge during the day. It includes a large underground parking space and storage room. The area has a very good location for being close to the beach with a beach bar by the sea and being included in the near future, the promenade that connects Marbella with Estepona. It is a good opportunity, due to its location, qualities, services and access to the road.