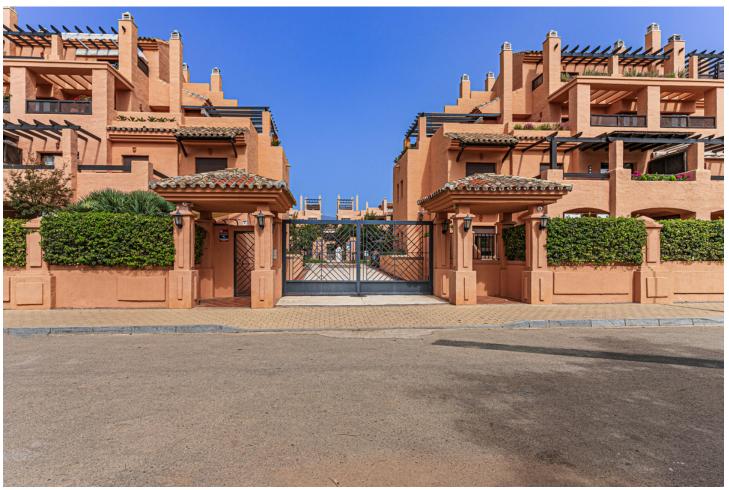

## Sales - Apartment - Hacienda del Sol 540.000€

Hacienda del Sol Apartment

Community: 3,240 EUR / year IBI: 1,049 EUR / year Rubbish: 185 EUR / year

3

2.5

148 m2

Magnificent opportunity next to the beach, in Hacienda del Sol. Close to amenities, schools, restaurants, supermarket and pharmacy and within walking distance to the beach. It is a very quiet area, next to Guadalmina, opposite the Marriott Hotel and only a few minutes drive from Marbella and Puerto Banus. The ground floor flat has three bedrooms, two bathrooms and a guest toilet. The kitchen is fully fitted and equipped, with a laundry area and a comfortable terrace to hang out the clothes. The living room has a fireplace and access to the terrace with a covered and uncovered area leading to a small garden. The master bedroom with en suite bathroom has a shower and bathtub, all of good quality. South facing It is located in an urbanization with communal garden, swimming pool, tennis and paddle court, next to a play area for children. There is a concierge during the day. It includes a large underground parking space and storage room. The area has a very good location for being close to the beach with a beach bar by the sea and being included in the near future, the promenade that connects Marbella with Estepona. It is a good opportunity, due to its location, qualities, services and access to the road.