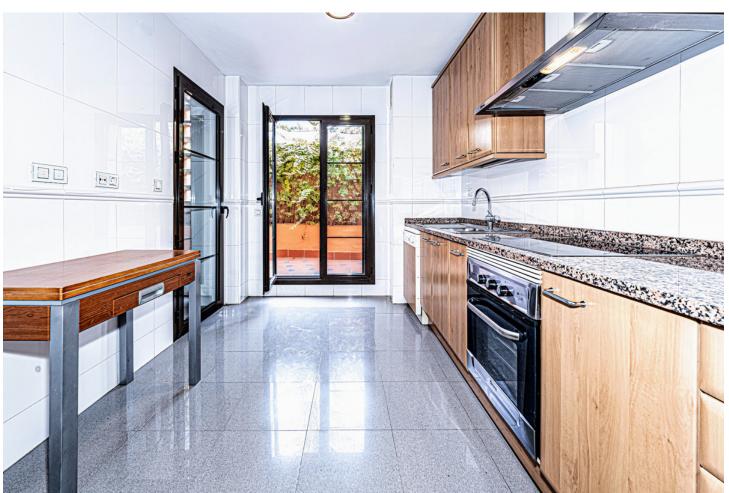

## Sales - Apartment - Hacienda del Sol 540.000€

Hacienda del Sol Apartment

Community: 3,240 EUR / year IBI: 1,049 EUR / year Rubbish: 185 EUR / year

3

2.5

148 m2

Magnificent opportunity next to the beach, in Hacienda del Sol. Close to amenities, schools, restaurants, supermarket and pharmacy and within walking distance to the beach. It is a very quiet area, next to Guadalmina, opposite the Marriott Hotel and only a few minutes drive from Marbella and Puerto Banus. The ground floor flat has three bedrooms, two bathrooms and a guest toilet. The kitchen is fully fitted and equipped, with a laundry area and a comfortable terrace to hang out the clothes. The living room has a fireplace and access to the terrace with a covered and uncovered area leading to a small garden. The master bedroom with en suite bathroom has a shower and bathtub, all of good quality. South facing It is located in an urbanization with communal garden, swimming pool, tennis and paddle court, next to a play area for children. There is a concierge during the day. It includes a large underground parking space and storage room. The area has a very good location for being close to the beach with a beach bar by the sea and being included in the near future, the promenade that connects Marbella with Estepona. It is a good opportunity, due to its location, qualities, services and access to the road.