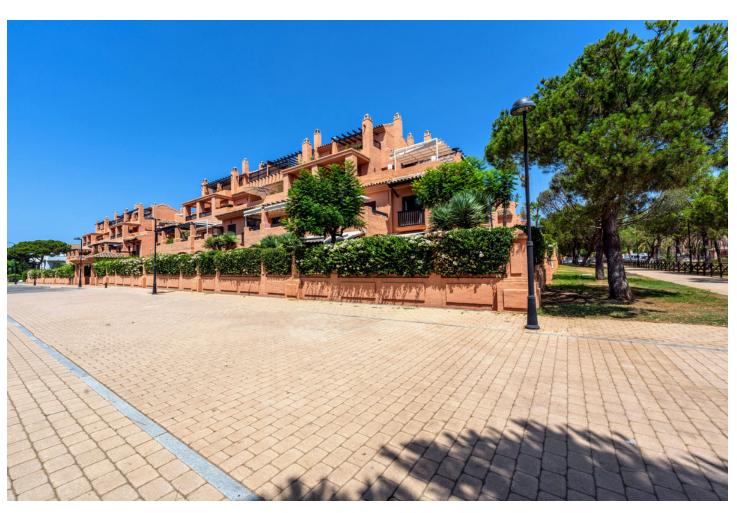

## Sales - Apartment - Hacienda del Sol 540.000€

Hacienda del Sol Apartment

Community: 3,240 EUR / year IBI: 1,049 EUR / year Rubbish: 185 EUR / year

3

2.5

148 m2

Magnificent opportunity next to the beach, in Hacienda del Sol. Close to amenities, schools, restaurants, supermarket and pharmacy and within walking distance to the beach. It is a very quiet area, next to Guadalmina, opposite the Marriott Hotel and only a few minutes drive from Marbella and Puerto Banus. The ground floor flat has three bedrooms, two bathrooms and a guest toilet. The kitchen is fully fitted and equipped, with a laundry area and a comfortable terrace to hang out the clothes. The living room has a fireplace and access to the terrace with a covered and uncovered area leading to a small garden. The master bedroom with en suite bathroom has a shower and bathtub, all of good quality. South facing It is located in an urbanization with communal garden, swimming pool, tennis and paddle court, next to a play area for children. There is a concierge during the day. It includes a large underground parking space and storage room. The area has a very good location for being close to the beach with a beach bar by the sea and being included in the near future, the promenade that connects Marbella with Estepona. It is a good opportunity, due to its location, qualities, services and access to the road.