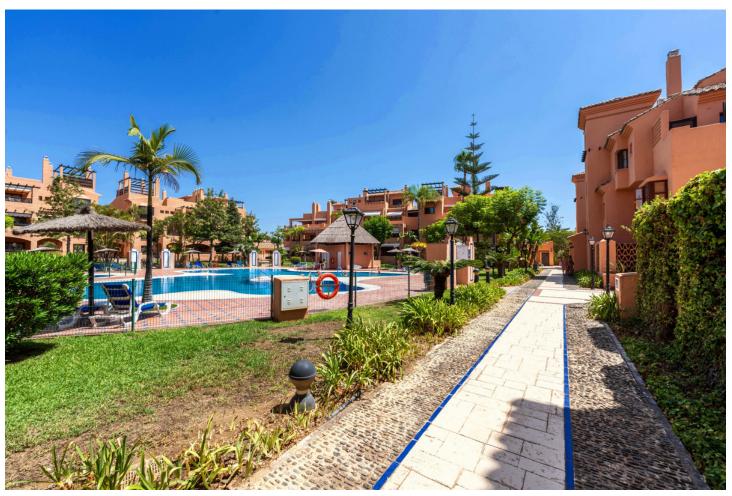

## Sales - Apartment - Hacienda del Sol 540.000€

Hacienda del Sol Apartment

Community: 3,240 EUR / year IBI: 1,049 EUR / year Rubbish: 185 EUR / year

3

2.5

148 m2

Magnificent opportunity next to the beach, in Hacienda del Sol. Close to amenities, schools, restaurants, supermarket and pharmacy and within walking distance to the beach. It is a very quiet area, next to Guadalmina, opposite the Marriott Hotel and only a few minutes drive from Marbella and Puerto Banus. The ground floor flat has three bedrooms, two bathrooms and a guest toilet. The kitchen is fully fitted and equipped, with a laundry area and a comfortable terrace to hang out the clothes. The living room has a fireplace and access to the terrace with a covered and uncovered area leading to a small garden. The master bedroom with en suite bathroom has a shower and bathtub, all of good quality. South facing It is located in an urbanization with communal garden, swimming pool, tennis and paddle court, next to a play area for children. There is a concierge during the day. It includes a large underground parking space and storage room. The area has a very good location for being close to the beach with a beach bar by the sea and being included in the near future, the promenade that connects Marbella with Estepona. It is a good opportunity, due to its location, qualities, services and access to the road.