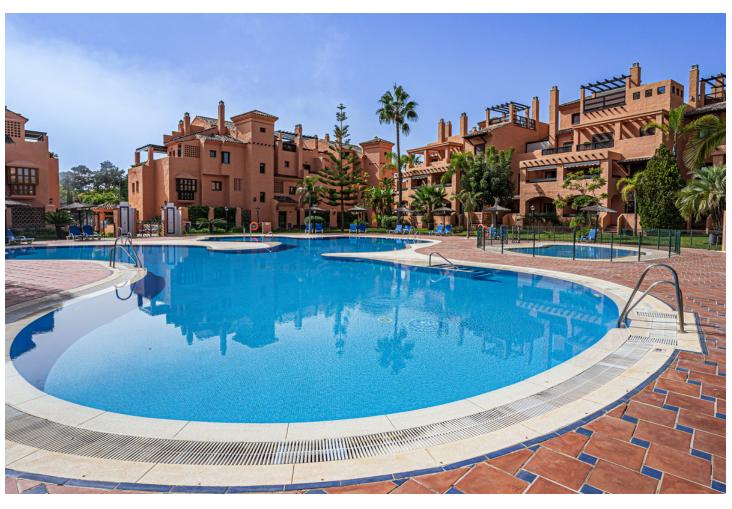

## Sales - Apartment - Hacienda del Sol 540.000€

Hacienda del Sol Apartment

Community: 3,240 EUR / year IBI: 1,049 EUR / year Rubbish: 185 EUR / year

3

2.5

148 m2

Magnificent opportunity next to the beach, in Hacienda del Sol. Close to amenities, schools, restaurants, supermarket and pharmacy and within walking distance to the beach. It is a very quiet area, next to Guadalmina, opposite the Marriott Hotel and only a few minutes drive from Marbella and Puerto Banus. The ground floor flat has three bedrooms, two bathrooms and a guest toilet. The kitchen is fully fitted and equipped, with a laundry area and a comfortable terrace to hang out the clothes. The living room has a fireplace and access to the terrace with a covered and uncovered area leading to a small garden. The master bedroom with en suite bathroom has a shower and bathtub, all of good quality. South facing It is located in an urbanization with communal garden, swimming pool, tennis and paddle court, next to a play area for children. There is a concierge during the day. It includes a large underground parking space and storage room. The area has a very good location for being close to the beach with a beach bar by the sea and being included in the near future, the promenade that connects Marbella with Estepona. It is a good opportunity, due to its location, qualities, services and access to the road.