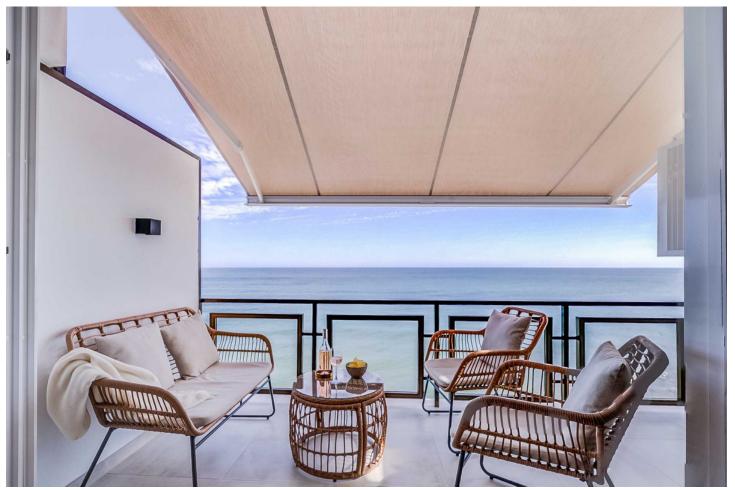

## Benalmadena Costa

**Apartment** 

1

1

67 m2

This accommodation is ready for 2 adults or 2 adults with 2 children! Indulge in the ultimate beachside luxury at this magnificent penthouse with breathtaking views, located right on the edge of the sparkling Mediterranean. Located in the coast of Benalmádena with a direct access to the Malibu Beach, this 67-square-meter penthouse offers a serene retreat for you to unwind and relax in style. Step inside to discover a tastefully decorated bedroom, featuring a comfortable double bed for a peaceful night's sleep, and fitted wardrobe. Freshen up in the modern bathroom with shower. The living room boasts floor-to-ceiling windows that flood the space with natural light and offers stunning views of the sea. Relax on the sofa bed and enjoy the tranquil ambiance or step out onto the private terrace to feel the gentle sea breeze. The open kitchen is a chef's delight, equipped with modern appliances and sleek countertops, providing everything you need to whip up delicious meals with ease. With its modern furnishings and thoughtful touches, this penthouse offers the perfect blend of comfort and style. And with easy access to nearby restaurants, cafes, and attractions, you'll have everything you need for a memorable coastal getaway. Amenities: Air conditioning Free WiFi Smart TV with Chromecast Dishwasher Hairdryer Bed linen and towels included in the price Lift in the building