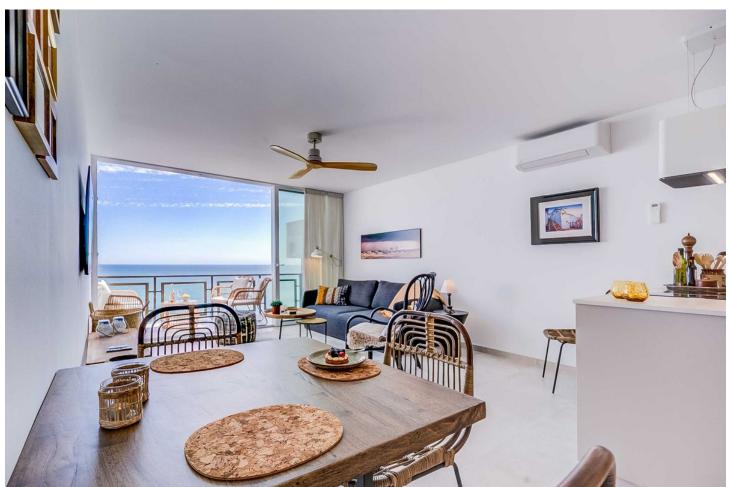

## Benalmadena Costa

**Apartment** 

1

1

67 m2

This accommodation is ready for 2 adults or 2 adults with 2 children! Indulge in the ultimate beachside luxury at this magnificent penthouse with breathtaking views, located right on the edge of the sparkling Mediterranean. Located in the coast of Benalmádena with a direct access to the Malibu Beach, this 67-square-meter penthouse offers a serene retreat for you to unwind and relax in style. Step inside to discover a tastefully decorated bedroom, featuring a comfortable double bed for a peaceful night's sleep, and fitted wardrobe. Freshen up in the modern bathroom with shower. The living room boasts floor-to-ceiling windows that flood the space with natural light and offers stunning views of the sea. Relax on the sofa bed and enjoy the tranquil ambiance or step out onto the private terrace to feel the gentle sea breeze. The open kitchen is a chef's delight, equipped with modern appliances and sleek countertops, providing everything you need to whip up delicious meals with ease. With its modern furnishings and thoughtful touches, this penthouse offers the perfect blend of comfort and style. And with easy access to nearby restaurants, cafes, and attractions, you'll have everything you need for a memorable coastal getaway. Amenities: Air conditioning Free WiFi Smart TV with Chromecast Dishwasher Hairdryer Bed linen and towels included in the price Lift in the building