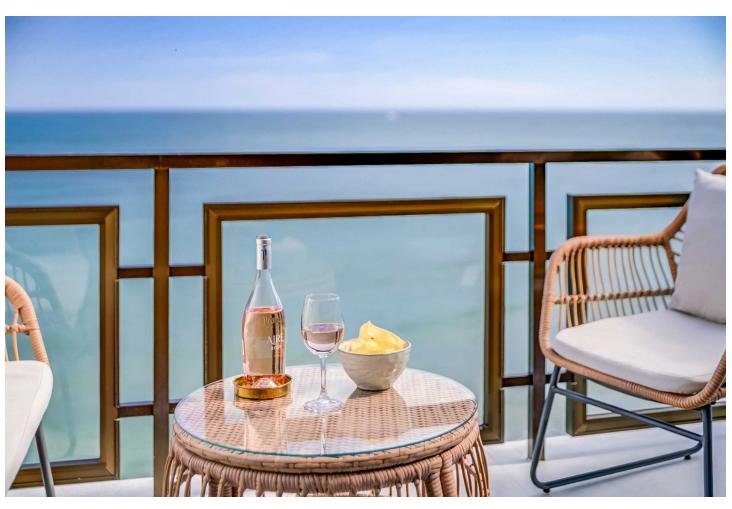

## Benalmadena Costa

**Apartment** 

1

1

67 m2

This accommodation is ready for 2 adults or 2 adults with 2 children! Indulge in the ultimate beachside luxury at this magnificent penthouse with breathtaking views, located right on the edge of the sparkling Mediterranean. Located in the coast of Benalmádena with a direct access to the Malibu Beach, this 67-square-meter penthouse offers a serene retreat for you to unwind and relax in style. Step inside to discover a tastefully decorated bedroom, featuring a comfortable double bed for a peaceful night's sleep, and fitted wardrobe. Freshen up in the modern bathroom with shower. The living room boasts floor-to-ceiling windows that flood the space with natural light and offers stunning views of the sea. Relax on the sofa bed and enjoy the tranquil ambiance or step out onto the private terrace to feel the gentle sea breeze. The open kitchen is a chef's delight, equipped with modern appliances and sleek countertops, providing everything you need to whip up delicious meals with ease. With its modern furnishings and thoughtful touches, this penthouse offers the perfect blend of comfort and style. And with easy access to nearby restaurants, cafes, and attractions, you'll have everything you need for a memorable coastal getaway. Amenities: Air conditioning Free WiFi Smart TV with Chromecast Dishwasher Hairdryer Bed linen and towels included in the price Lift in the building