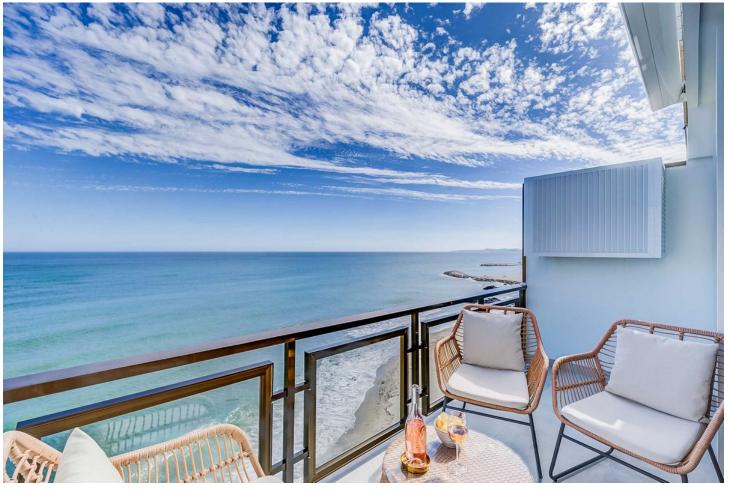

## Benalmadena Costa

**Apartment** 

1

1

67 m2

This accommodation is ready for 2 adults or 2 adults with 2 children! Indulge in the ultimate beachside luxury at this magnificent penthouse with breathtaking views, located right on the edge of the sparkling Mediterranean. Located in the coast of Benalmádena with a direct access to the Malibu Beach, this 67-square-meter penthouse offers a serene retreat for you to unwind and relax in style. Step inside to discover a tastefully decorated bedroom, featuring a comfortable double bed for a peaceful night's sleep, and fitted wardrobe. Freshen up in the modern bathroom with shower. The living room boasts floor-to-ceiling windows that flood the space with natural light and offers stunning views of the sea. Relax on the sofa bed and enjoy the tranquil ambiance or step out onto the private terrace to feel the gentle sea breeze. The open kitchen is a chef's delight, equipped with modern appliances and sleek countertops, providing everything you need to whip up delicious meals with ease. With its modern furnishings and thoughtful touches, this penthouse offers the perfect blend of comfort and style. And with easy access to nearby restaurants, cafes, and attractions, you'll have everything you need for a memorable coastal getaway. Amenities: Air conditioning Free WiFi Smart TV with Chromecast Dishwasher Hairdryer Bed linen and towels included in the price Lift in the building