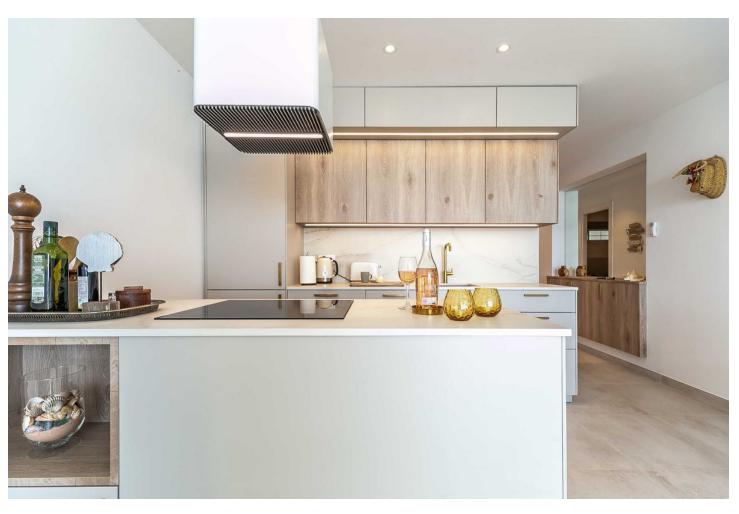

## Benalmadena Costa

**Apartment** 

1

1

67 m2

This accommodation is ready for 2 adults or 2 adults with 2 children! Indulge in the ultimate beachside luxury at this magnificent penthouse with breathtaking views, located right on the edge of the sparkling Mediterranean. Located in the coast of Benalmádena with a direct access to the Malibu Beach, this 67-square-meter penthouse offers a serene retreat for you to unwind and relax in style. Step inside to discover a tastefully decorated bedroom, featuring a comfortable double bed for a peaceful night's sleep, and fitted wardrobe. Freshen up in the modern bathroom with shower. The living room boasts floor-to-ceiling windows that flood the space with natural light and offers stunning views of the sea. Relax on the sofa bed and enjoy the tranquil ambiance or step out onto the private terrace to feel the gentle sea breeze. The open kitchen is a chef's delight, equipped with modern appliances and sleek countertops, providing everything you need to whip up delicious meals with ease. With its modern furnishings and thoughtful touches, this penthouse offers the perfect blend of comfort and style. And with easy access to nearby restaurants, cafes, and attractions, you'll have everything you need for a memorable coastal getaway. Amenities: Air conditioning Free WiFi Smart TV with Chromecast Dishwasher Hairdryer Bed linen and towels included in the price Lift in the building