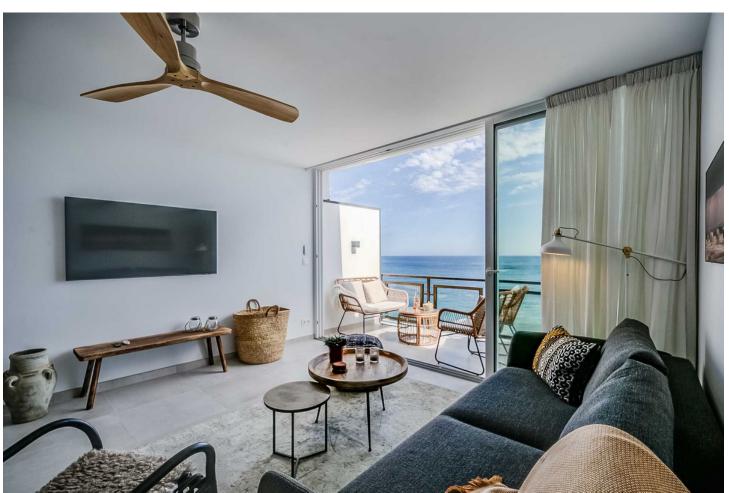

## Benalmadena Costa

**Apartment** 

1

1

67 m2

This accommodation is ready for 2 adults or 2 adults with 2 children! Indulge in the ultimate beachside luxury at this magnificent penthouse with breathtaking views, located right on the edge of the sparkling Mediterranean. Located in the coast of Benalmádena with a direct access to the Malibu Beach, this 67-square-meter penthouse offers a serene retreat for you to unwind and relax in style. Step inside to discover a tastefully decorated bedroom, featuring a comfortable double bed for a peaceful night's sleep, and fitted wardrobe. Freshen up in the modern bathroom with shower. The living room boasts floor-to-ceiling windows that flood the space with natural light and offers stunning views of the sea. Relax on the sofa bed and enjoy the tranquil ambiance or step out onto the private terrace to feel the gentle sea breeze. The open kitchen is a chef's delight, equipped with modern appliances and sleek countertops, providing everything you need to whip up delicious meals with ease. With its modern furnishings and thoughtful touches, this penthouse offers the perfect blend of comfort and style. And with easy access to nearby restaurants, cafes, and attractions, you'll have everything you need for a memorable coastal getaway. Amenities: Air conditioning Free WiFi Smart TV with Chromecast Dishwasher Hairdryer Bed linen and towels included in the price Lift in the building