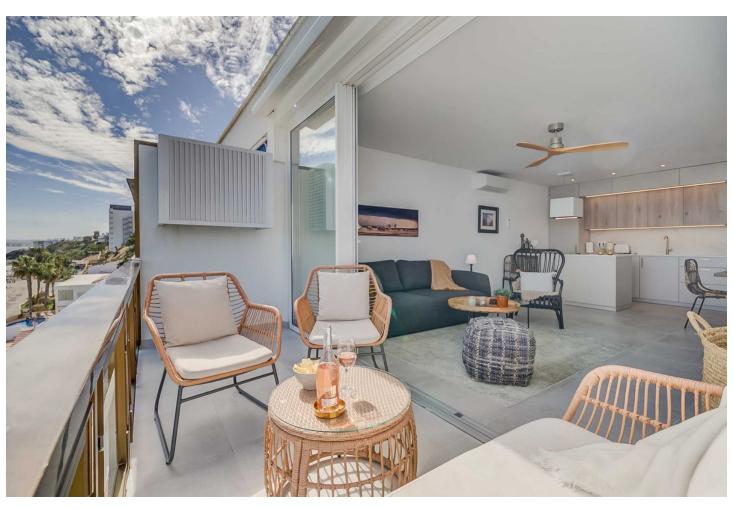

## Benalmadena Costa

**Apartment** 

1

1

67 m2

This accommodation is ready for 2 adults or 2 adults with 2 children! Indulge in the ultimate beachside luxury at this magnificent penthouse with breathtaking views, located right on the edge of the sparkling Mediterranean. Located in the coast of Benalmádena with a direct access to the Malibu Beach, this 67-square-meter penthouse offers a serene retreat for you to unwind and relax in style. Step inside to discover a tastefully decorated bedroom, featuring a comfortable double bed for a peaceful night's sleep, and fitted wardrobe. Freshen up in the modern bathroom with shower. The living room boasts floor-to-ceiling windows that flood the space with natural light and offers stunning views of the sea. Relax on the sofa bed and enjoy the tranquil ambiance or step out onto the private terrace to feel the gentle sea breeze. The open kitchen is a chef's delight, equipped with modern appliances and sleek countertops, providing everything you need to whip up delicious meals with ease. With its modern furnishings and thoughtful touches, this penthouse offers the perfect blend of comfort and style. And with easy access to nearby restaurants, cafes, and attractions, you'll have everything you need for a memorable coastal getaway. Amenities: Air conditioning Free WiFi Smart TV with Chromecast Dishwasher Hairdryer Bed linen and towels included in the price Lift in the building