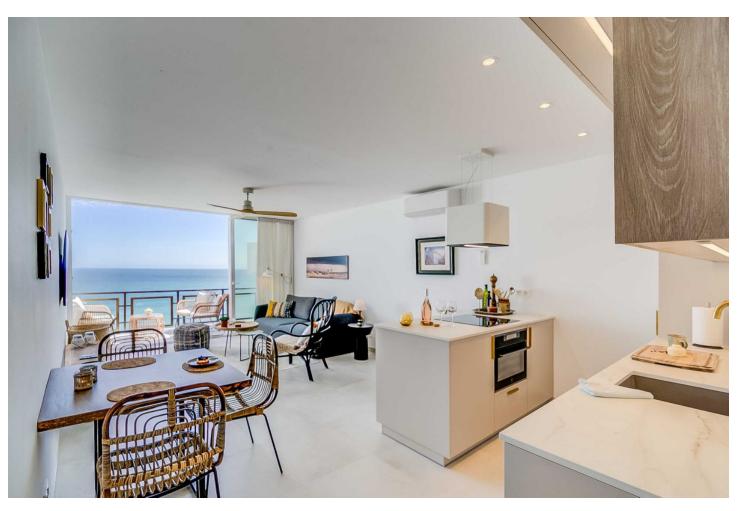

## Benalmadena Costa

**Apartment** 

1

1

67 m2

This accommodation is ready for 2 adults or 2 adults with 2 children! Indulge in the ultimate beachside luxury at this magnificent penthouse with breathtaking views, located right on the edge of the sparkling Mediterranean. Located in the coast of Benalmádena with a direct access to the Malibu Beach, this 67-square-meter penthouse offers a serene retreat for you to unwind and relax in style. Step inside to discover a tastefully decorated bedroom, featuring a comfortable double bed for a peaceful night's sleep, and fitted wardrobe. Freshen up in the modern bathroom with shower. The living room boasts floor-to-ceiling windows that flood the space with natural light and offers stunning views of the sea. Relax on the sofa bed and enjoy the tranquil ambiance or step out onto the private terrace to feel the gentle sea breeze. The open kitchen is a chef's delight, equipped with modern appliances and sleek countertops, providing everything you need to whip up delicious meals with ease. With its modern furnishings and thoughtful touches, this penthouse offers the perfect blend of comfort and style. And with easy access to nearby restaurants, cafes, and attractions, you'll have everything you need for a memorable coastal getaway. Amenities: Air conditioning Free WiFi Smart TV with Chromecast Dishwasher Hairdryer Bed linen and towels included in the price Lift in the building