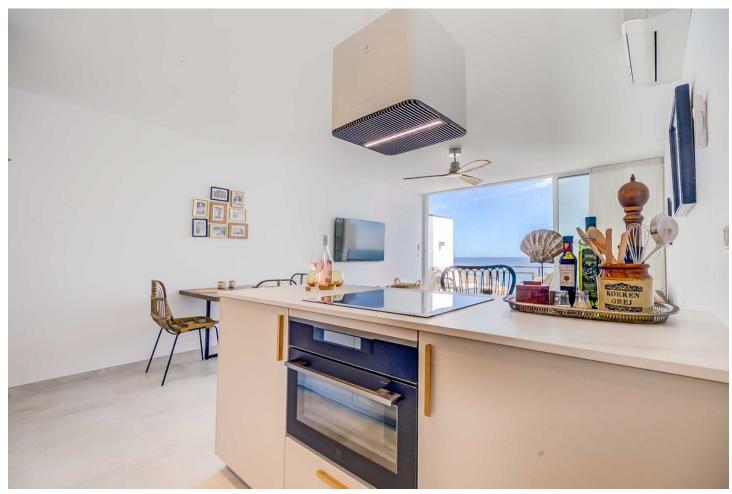

## Benalmadena Costa

**Apartment** 

1

1

67 m2

This accommodation is ready for 2 adults or 2 adults with 2 children! Indulge in the ultimate beachside luxury at this magnificent penthouse with breathtaking views, located right on the edge of the sparkling Mediterranean. Located in the coast of Benalmádena with a direct access to the Malibu Beach, this 67-square-meter penthouse offers a serene retreat for you to unwind and relax in style. Step inside to discover a tastefully decorated bedroom, featuring a comfortable double bed for a peaceful night's sleep, and fitted wardrobe. Freshen up in the modern bathroom with shower. The living room boasts floor-to-ceiling windows that flood the space with natural light and offers stunning views of the sea. Relax on the sofa bed and enjoy the tranquil ambiance or step out onto the private terrace to feel the gentle sea breeze. The open kitchen is a chef's delight, equipped with modern appliances and sleek countertops, providing everything you need to whip up delicious meals with ease. With its modern furnishings and thoughtful touches, this penthouse offers the perfect blend of comfort and style. And with easy access to nearby restaurants, cafes, and attractions, you'll have everything you need for a memorable coastal getaway. Amenities: Air conditioning Free WiFi Smart TV with Chromecast Dishwasher Hairdryer Bed linen and towels included in the price Lift in the building