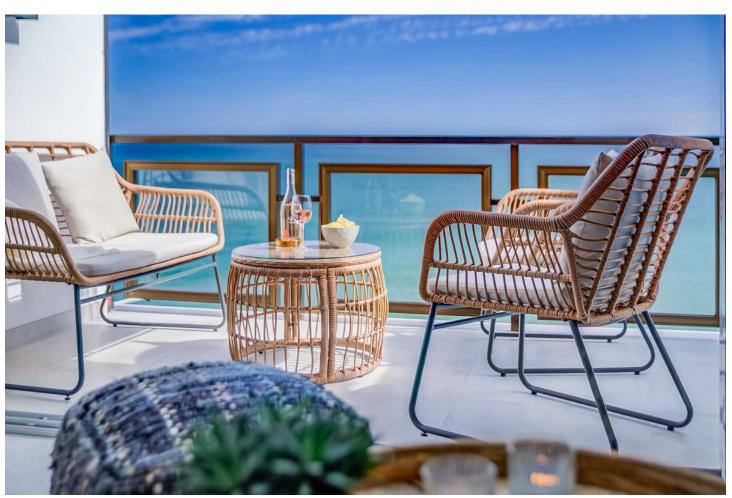

## Benalmadena Costa

**Apartment** 

1

1

67 m2

This accommodation is ready for 2 adults or 2 adults with 2 children! Indulge in the ultimate beachside luxury at this magnificent penthouse with breathtaking views, located right on the edge of the sparkling Mediterranean. Located in the coast of Benalmádena with a direct access to the Malibu Beach, this 67-square-meter penthouse offers a serene retreat for you to unwind and relax in style. Step inside to discover a tastefully decorated bedroom, featuring a comfortable double bed for a peaceful night's sleep, and fitted wardrobe. Freshen up in the modern bathroom with shower. The living room boasts floor-to-ceiling windows that flood the space with natural light and offers stunning views of the sea. Relax on the sofa bed and enjoy the tranquil ambiance or step out onto the private terrace to feel the gentle sea breeze. The open kitchen is a chef's delight, equipped with modern appliances and sleek countertops, providing everything you need to whip up delicious meals with ease. With its modern furnishings and thoughtful touches, this penthouse offers the perfect blend of comfort and style. And with easy access to nearby restaurants, cafes, and attractions, you'll have everything you need for a memorable coastal getaway. Amenities: Air conditioning Free WiFi Smart TV with Chromecast Dishwasher Hairdryer Bed linen and towels included in the price Lift in the building