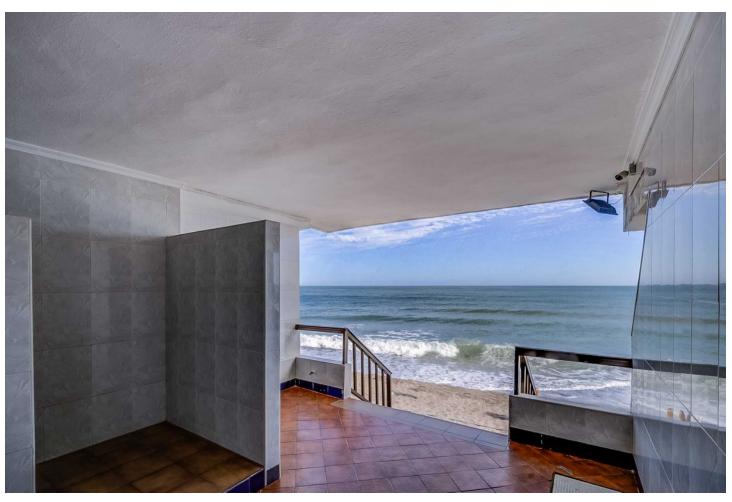

## Benalmadena Costa

**Apartment** 

1

1

67 m2

This accommodation is ready for 2 adults or 2 adults with 2 children! Indulge in the ultimate beachside luxury at this magnificent penthouse with breathtaking views, located right on the edge of the sparkling Mediterranean. Located in the coast of Benalmádena with a direct access to the Malibu Beach, this 67-square-meter penthouse offers a serene retreat for you to unwind and relax in style. Step inside to discover a tastefully decorated bedroom, featuring a comfortable double bed for a peaceful night's sleep, and fitted wardrobe. Freshen up in the modern bathroom with shower. The living room boasts floor-to-ceiling windows that flood the space with natural light and offers stunning views of the sea. Relax on the sofa bed and enjoy the tranquil ambiance or step out onto the private terrace to feel the gentle sea breeze. The open kitchen is a chef's delight, equipped with modern appliances and sleek countertops, providing everything you need to whip up delicious meals with ease. With its modern furnishings and thoughtful touches, this penthouse offers the perfect blend of comfort and style. And with easy access to nearby restaurants, cafes, and attractions, you'll have everything you need for a memorable coastal getaway. Amenities: Air conditioning Free WiFi Smart TV with Chromecast Dishwasher Hairdryer Bed linen and towels included in the price Lift in the building