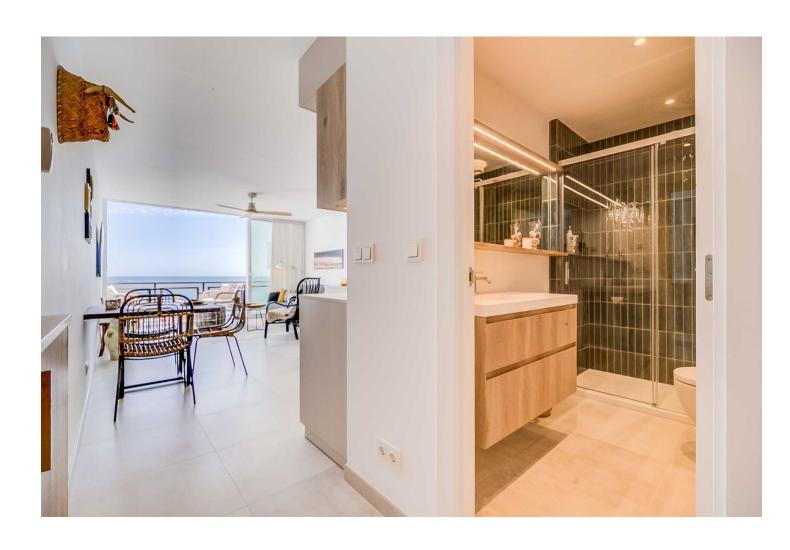

## Benalmadena Costa

**Apartment** 

1

1

67 m2

This accommodation is ready for 2 adults or 2 adults with 2 children! Indulge in the ultimate beachside luxury at this magnificent penthouse with breathtaking views, located right on the edge of the sparkling Mediterranean. Located in the coast of Benalmádena with a direct access to the Malibu Beach, this 67-square-meter penthouse offers a serene retreat for you to unwind and relax in style. Step inside to discover a tastefully decorated bedroom, featuring a comfortable double bed for a peaceful night's sleep, and fitted wardrobe. Freshen up in the modern bathroom with shower. The living room boasts floor-to-ceiling windows that flood the space with natural light and offers stunning views of the sea. Relax on the sofa bed and enjoy the tranquil ambiance or step out onto the private terrace to feel the gentle sea breeze. The open kitchen is a chef's delight, equipped with modern appliances and sleek countertops, providing everything you need to whip up delicious meals with ease. With its modern furnishings and thoughtful touches, this penthouse offers the perfect blend of comfort and style. And with easy access to nearby restaurants, cafes, and attractions, you'll have everything you need for a memorable coastal getaway. Amenities: Air conditioning Free WiFi Smart TV with Chromecast Dishwasher Hairdryer Bed linen and towels included in the price Lift in the building