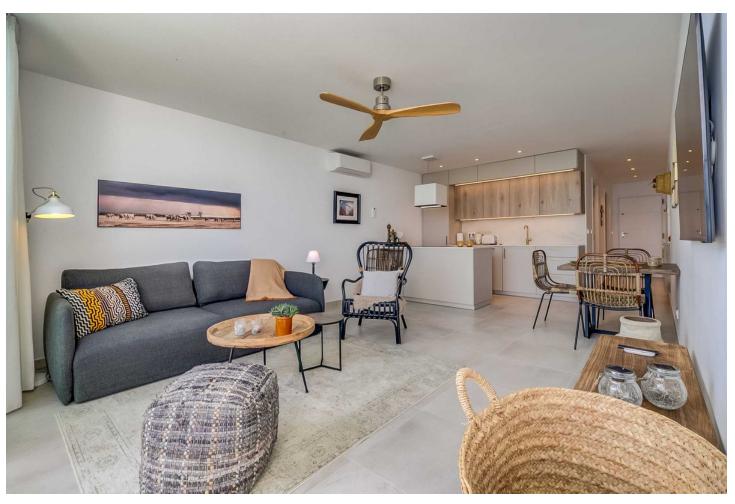

## Benalmadena Costa

**Apartment** 

1

1

67 m2

This accommodation is ready for 2 adults or 2 adults with 2 children! Indulge in the ultimate beachside luxury at this magnificent penthouse with breathtaking views, located right on the edge of the sparkling Mediterranean. Located in the coast of Benalmádena with a direct access to the Malibu Beach, this 67-square-meter penthouse offers a serene retreat for you to unwind and relax in style. Step inside to discover a tastefully decorated bedroom, featuring a comfortable double bed for a peaceful night's sleep, and fitted wardrobe. Freshen up in the modern bathroom with shower. The living room boasts floor-to-ceiling windows that flood the space with natural light and offers stunning views of the sea. Relax on the sofa bed and enjoy the tranquil ambiance or step out onto the private terrace to feel the gentle sea breeze. The open kitchen is a chef's delight, equipped with modern appliances and sleek countertops, providing everything you need to whip up delicious meals with ease. With its modern furnishings and thoughtful touches, this penthouse offers the perfect blend of comfort and style. And with easy access to nearby restaurants, cafes, and attractions, you'll have everything you need for a memorable coastal getaway. Amenities: Air conditioning Free WiFi Smart TV with Chromecast Dishwasher Hairdryer Bed linen and towels included in the price Lift in the building