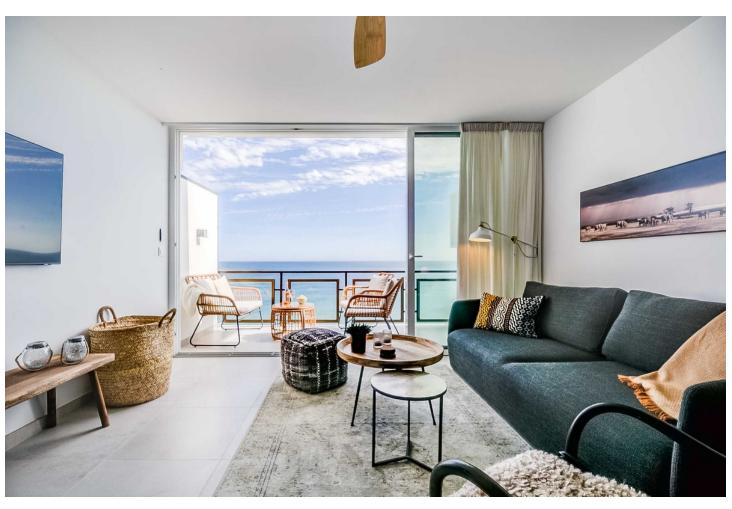

## Benalmadena Costa

**Apartment** 

1

1

67 m2

This accommodation is ready for 2 adults or 2 adults with 2 children! Indulge in the ultimate beachside luxury at this magnificent penthouse with breathtaking views, located right on the edge of the sparkling Mediterranean. Located in the coast of Benalmádena with a direct access to the Malibu Beach, this 67-square-meter penthouse offers a serene retreat for you to unwind and relax in style. Step inside to discover a tastefully decorated bedroom, featuring a comfortable double bed for a peaceful night's sleep, and fitted wardrobe. Freshen up in the modern bathroom with shower. The living room boasts floor-to-ceiling windows that flood the space with natural light and offers stunning views of the sea. Relax on the sofa bed and enjoy the tranquil ambiance or step out onto the private terrace to feel the gentle sea breeze. The open kitchen is a chef's delight, equipped with modern appliances and sleek countertops, providing everything you need to whip up delicious meals with ease. With its modern furnishings and thoughtful touches, this penthouse offers the perfect blend of comfort and style. And with easy access to nearby restaurants, cafes, and attractions, you'll have everything you need for a memorable coastal getaway. Amenities: Air conditioning Free WiFi Smart TV with Chromecast Dishwasher Hairdryer Bed linen and towels included in the price Lift in the building