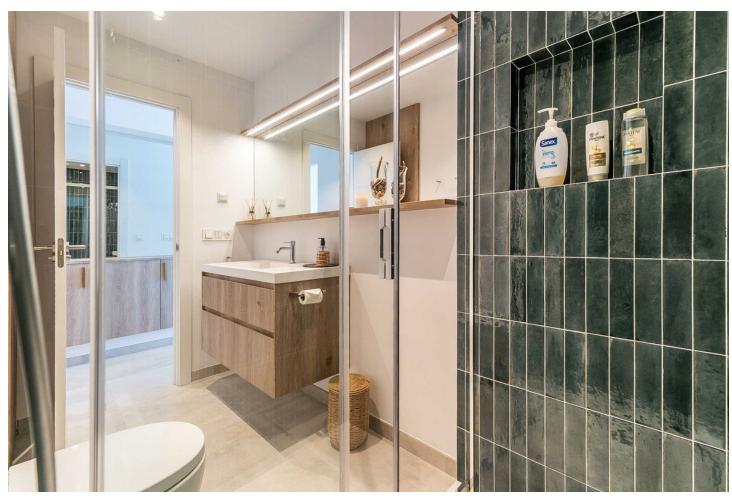

## Benalmadena Costa

**Apartment** 

1

1

67 m2

This accommodation is ready for 2 adults or 2 adults with 2 children! Indulge in the ultimate beachside luxury at this magnificent penthouse with breathtaking views, located right on the edge of the sparkling Mediterranean. Located in the coast of Benalmádena with a direct access to the Malibu Beach, this 67-square-meter penthouse offers a serene retreat for you to unwind and relax in style. Step inside to discover a tastefully decorated bedroom, featuring a comfortable double bed for a peaceful night's sleep, and fitted wardrobe. Freshen up in the modern bathroom with shower. The living room boasts floor-to-ceiling windows that flood the space with natural light and offers stunning views of the sea. Relax on the sofa bed and enjoy the tranquil ambiance or step out onto the private terrace to feel the gentle sea breeze. The open kitchen is a chef's delight, equipped with modern appliances and sleek countertops, providing everything you need to whip up delicious meals with ease. With its modern furnishings and thoughtful touches, this penthouse offers the perfect blend of comfort and style. And with easy access to nearby restaurants, cafes, and attractions, you'll have everything you need for a memorable coastal getaway. Amenities: Air conditioning Free WiFi Smart TV with Chromecast Dishwasher Hairdryer Bed linen and towels included in the price Lift in the building