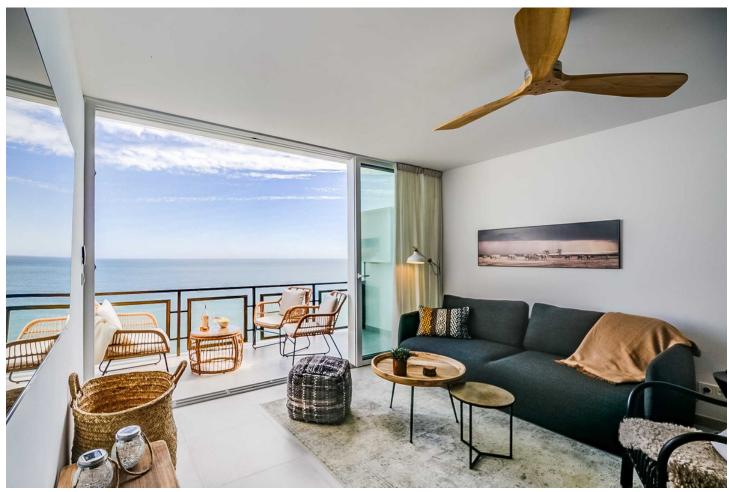

## Benalmadena Costa

**Apartment** 

1

1

67 m2

This accommodation is ready for 2 adults or 2 adults with 2 children! Indulge in the ultimate beachside luxury at this magnificent penthouse with breathtaking views, located right on the edge of the sparkling Mediterranean. Located in the coast of Benalmádena with a direct access to the Malibu Beach, this 67-square-meter penthouse offers a serene retreat for you to unwind and relax in style. Step inside to discover a tastefully decorated bedroom, featuring a comfortable double bed for a peaceful night's sleep, and fitted wardrobe. Freshen up in the modern bathroom with shower. The living room boasts floor-to-ceiling windows that flood the space with natural light and offers stunning views of the sea. Relax on the sofa bed and enjoy the tranquil ambiance or step out onto the private terrace to feel the gentle sea breeze. The open kitchen is a chef's delight, equipped with modern appliances and sleek countertops, providing everything you need to whip up delicious meals with ease. With its modern furnishings and thoughtful touches, this penthouse offers the perfect blend of comfort and style. And with easy access to nearby restaurants, cafes, and attractions, you'll have everything you need for a memorable coastal getaway. Amenities: Air conditioning Free WiFi Smart TV with Chromecast Dishwasher Hairdryer Bed linen and towels included in the price Lift in the building