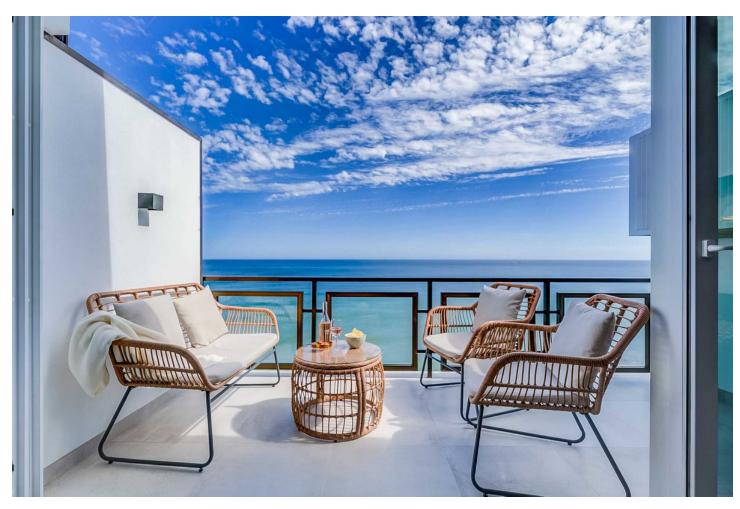

## Benalmadena Costa

**Apartment** 

1

1

67 m2

This accommodation is ready for 2 adults or 2 adults with 2 children! Indulge in the ultimate beachside luxury at this magnificent penthouse with breathtaking views, located right on the edge of the sparkling Mediterranean. Located in the coast of Benalmádena with a direct access to the Malibu Beach, this 67-square-meter penthouse offers a serene retreat for you to unwind and relax in style. Step inside to discover a tastefully decorated bedroom, featuring a comfortable double bed for a peaceful night's sleep, and fitted wardrobe. Freshen up in the modern bathroom with shower. The living room boasts floor-to-ceiling windows that flood the space with natural light and offers stunning views of the sea. Relax on the sofa bed and enjoy the tranquil ambiance or step out onto the private terrace to feel the gentle sea breeze. The open kitchen is a chef's delight, equipped with modern appliances and sleek countertops, providing everything you need to whip up delicious meals with ease. With its modern furnishings and thoughtful touches, this penthouse offers the perfect blend of comfort and style. And with easy access to nearby restaurants, cafes, and attractions, you'll have everything you need for a memorable coastal getaway. Amenities: Air conditioning Free WiFi Smart TV with Chromecast Dishwasher Hairdryer Bed linen and towels included in the price Lift in the building