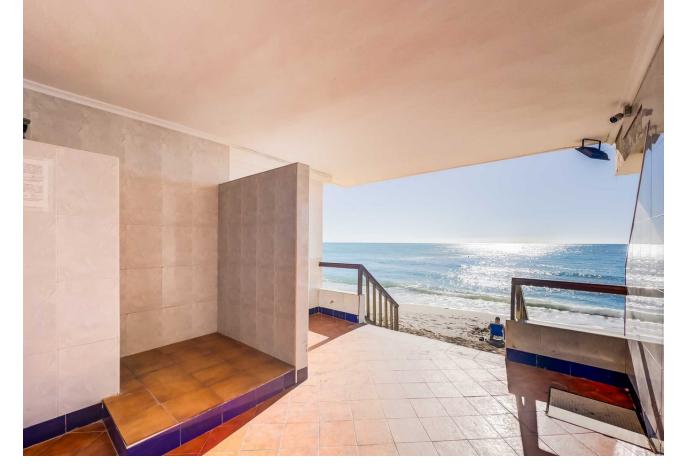

## Benalmadena Costa

**Apartment** 

1

1

67 m2

This accommodation is ready for 2 adults or 2 adults with 2 children! Indulge in the ultimate beachside luxury at this magnificent penthouse with breathtaking views, located right on the edge of the sparkling Mediterranean. Located in the coast of Benalmádena with a direct access to the Malibu Beach, this 67-square-meter penthouse offers a serene retreat for you to unwind and relax in style. Step inside to discover a tastefully decorated bedroom, featuring a comfortable double bed for a peaceful night's sleep, and fitted wardrobe. Freshen up in the modern bathroom with shower. The living room boasts floor-to-ceiling windows that flood the space with natural light and offers stunning views of the sea. Relax on the sofa bed and enjoy the tranquil ambiance or step out onto the private terrace to feel the gentle sea breeze. The open kitchen is a chef's delight, equipped with modern appliances and sleek countertops, providing everything you need to whip up delicious meals with ease. With its modern furnishings and thoughtful touches, this penthouse offers the perfect blend of comfort and style. And with easy access to nearby restaurants, cafes, and attractions, you'll have everything you need for a memorable coastal getaway. Amenities: Air conditioning Free WiFi Smart TV with Chromecast Dishwasher Hairdryer Bed linen and towels included in the price Lift in the building