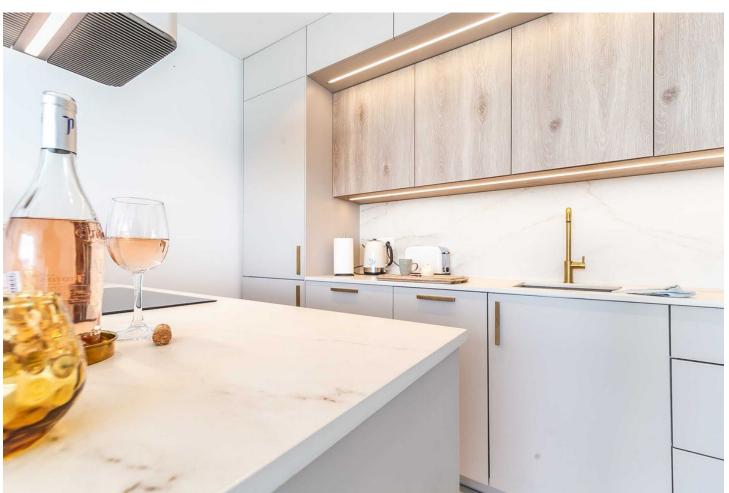

## Benalmadena Costa

**Apartment** 

1

1

67 m2

This accommodation is ready for 2 adults or 2 adults with 2 children! Indulge in the ultimate beachside luxury at this magnificent penthouse with breathtaking views, located right on the edge of the sparkling Mediterranean. Located in the coast of Benalmádena with a direct access to the Malibu Beach, this 67-square-meter penthouse offers a serene retreat for you to unwind and relax in style. Step inside to discover a tastefully decorated bedroom, featuring a comfortable double bed for a peaceful night's sleep, and fitted wardrobe. Freshen up in the modern bathroom with shower. The living room boasts floor-to-ceiling windows that flood the space with natural light and offers stunning views of the sea. Relax on the sofa bed and enjoy the tranquil ambiance or step out onto the private terrace to feel the gentle sea breeze. The open kitchen is a chef's delight, equipped with modern appliances and sleek countertops, providing everything you need to whip up delicious meals with ease. With its modern furnishings and thoughtful touches, this penthouse offers the perfect blend of comfort and style. And with easy access to nearby restaurants, cafes, and attractions, you'll have everything you need for a memorable coastal getaway. Amenities: Air conditioning Free WiFi Smart TV with Chromecast Dishwasher Hairdryer Bed linen and towels included in the price Lift in the building