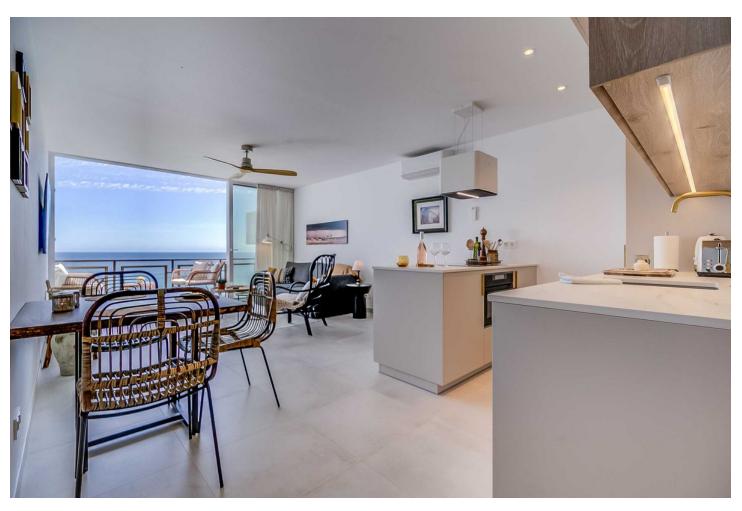

## Benalmadena Costa

**Apartment** 

1

1

67 m2

This accommodation is ready for 2 adults or 2 adults with 2 children! Indulge in the ultimate beachside luxury at this magnificent penthouse with breathtaking views, located right on the edge of the sparkling Mediterranean. Located in the coast of Benalmádena with a direct access to the Malibu Beach, this 67-square-meter penthouse offers a serene retreat for you to unwind and relax in style. Step inside to discover a tastefully decorated bedroom, featuring a comfortable double bed for a peaceful night's sleep, and fitted wardrobe. Freshen up in the modern bathroom with shower. The living room boasts floor-to-ceiling windows that flood the space with natural light and offers stunning views of the sea. Relax on the sofa bed and enjoy the tranquil ambiance or step out onto the private terrace to feel the gentle sea breeze. The open kitchen is a chef's delight, equipped with modern appliances and sleek countertops, providing everything you need to whip up delicious meals with ease. With its modern furnishings and thoughtful touches, this penthouse offers the perfect blend of comfort and style. And with easy access to nearby restaurants, cafes, and attractions, you'll have everything you need for a memorable coastal getaway. Amenities: Air conditioning Free WiFi Smart TV with Chromecast Dishwasher Hairdryer Bed linen and towels included in the price Lift in the building