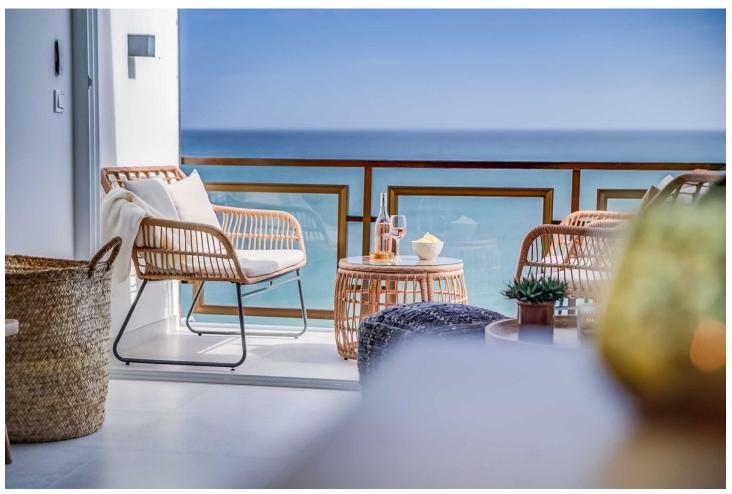

## Benalmadena Costa

**Apartment** 

1

1

67 m2

This accommodation is ready for 2 adults or 2 adults with 2 children! Indulge in the ultimate beachside luxury at this magnificent penthouse with breathtaking views, located right on the edge of the sparkling Mediterranean. Located in the coast of Benalmádena with a direct access to the Malibu Beach, this 67-square-meter penthouse offers a serene retreat for you to unwind and relax in style. Step inside to discover a tastefully decorated bedroom, featuring a comfortable double bed for a peaceful night's sleep, and fitted wardrobe. Freshen up in the modern bathroom with shower. The living room boasts floor-to-ceiling windows that flood the space with natural light and offers stunning views of the sea. Relax on the sofa bed and enjoy the tranquil ambiance or step out onto the private terrace to feel the gentle sea breeze. The open kitchen is a chef's delight, equipped with modern appliances and sleek countertops, providing everything you need to whip up delicious meals with ease. With its modern furnishings and thoughtful touches, this penthouse offers the perfect blend of comfort and style. And with easy access to nearby restaurants, cafes, and attractions, you'll have everything you need for a memorable coastal getaway. Amenities: Air conditioning Free WiFi Smart TV with Chromecast Dishwasher Hairdryer Bed linen and towels included in the price Lift in the building