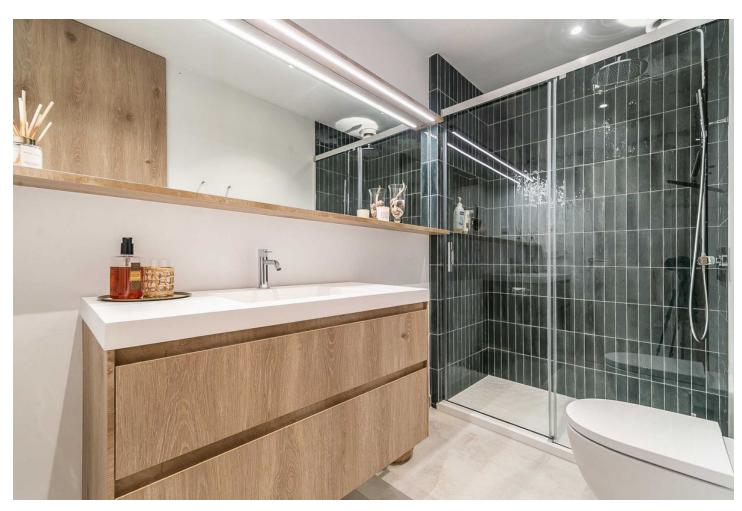

## Benalmadena Costa

**Apartment** 

1

1

67 m2

This accommodation is ready for 2 adults or 2 adults with 2 children! Indulge in the ultimate beachside luxury at this magnificent penthouse with breathtaking views, located right on the edge of the sparkling Mediterranean. Located in the coast of Benalmádena with a direct access to the Malibu Beach, this 67-square-meter penthouse offers a serene retreat for you to unwind and relax in style. Step inside to discover a tastefully decorated bedroom, featuring a comfortable double bed for a peaceful night's sleep, and fitted wardrobe. Freshen up in the modern bathroom with shower. The living room boasts floor-to-ceiling windows that flood the space with natural light and offers stunning views of the sea. Relax on the sofa bed and enjoy the tranquil ambiance or step out onto the private terrace to feel the gentle sea breeze. The open kitchen is a chef's delight, equipped with modern appliances and sleek countertops, providing everything you need to whip up delicious meals with ease. With its modern furnishings and thoughtful touches, this penthouse offers the perfect blend of comfort and style. And with easy access to nearby restaurants, cafes, and attractions, you'll have everything you need for a memorable coastal getaway. Amenities: Air conditioning Free WiFi Smart TV with Chromecast Dishwasher Hairdryer Bed linen and towels included in the price Lift in the building