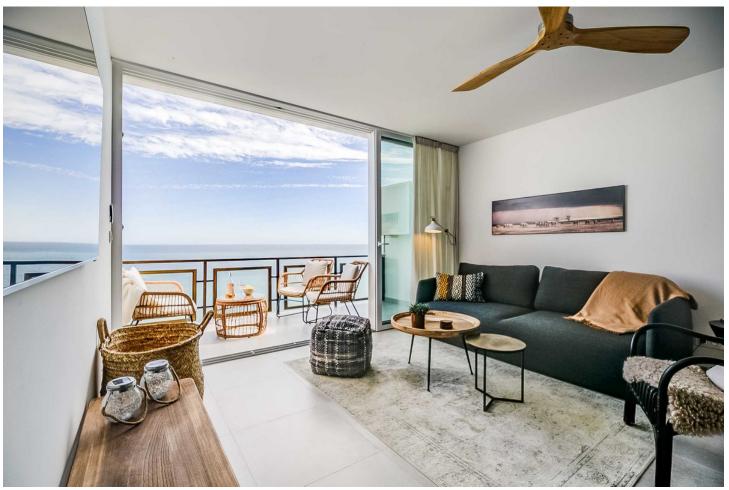

## Benalmadena Costa

**Apartment** 

1

1

67 m2

This accommodation is ready for 2 adults or 2 adults with 2 children! Indulge in the ultimate beachside luxury at this magnificent penthouse with breathtaking views, located right on the edge of the sparkling Mediterranean. Located in the coast of Benalmádena with a direct access to the Malibu Beach, this 67-square-meter penthouse offers a serene retreat for you to unwind and relax in style. Step inside to discover a tastefully decorated bedroom, featuring a comfortable double bed for a peaceful night's sleep, and fitted wardrobe. Freshen up in the modern bathroom with shower. The living room boasts floor-to-ceiling windows that flood the space with natural light and offers stunning views of the sea. Relax on the sofa bed and enjoy the tranquil ambiance or step out onto the private terrace to feel the gentle sea breeze. The open kitchen is a chef's delight, equipped with modern appliances and sleek countertops, providing everything you need to whip up delicious meals with ease. With its modern furnishings and thoughtful touches, this penthouse offers the perfect blend of comfort and style. And with easy access to nearby restaurants, cafes, and attractions, you'll have everything you need for a memorable coastal getaway. Amenities: Air conditioning Free WiFi Smart TV with Chromecast Dishwasher Hairdryer Bed linen and towels included in the price Lift in the building