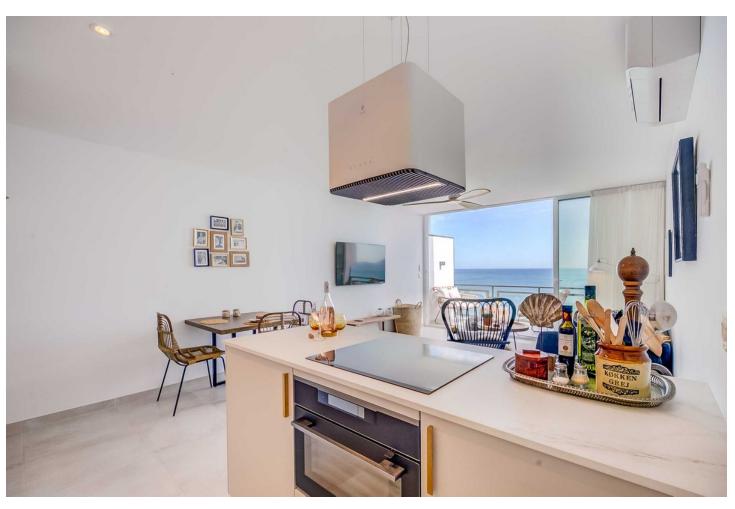

## Benalmadena Costa

**Apartment** 

1

1

67 m2

This accommodation is ready for 2 adults or 2 adults with 2 children! Indulge in the ultimate beachside luxury at this magnificent penthouse with breathtaking views, located right on the edge of the sparkling Mediterranean. Located in the coast of Benalmádena with a direct access to the Malibu Beach, this 67-square-meter penthouse offers a serene retreat for you to unwind and relax in style. Step inside to discover a tastefully decorated bedroom, featuring a comfortable double bed for a peaceful night's sleep, and fitted wardrobe. Freshen up in the modern bathroom with shower. The living room boasts floor-to-ceiling windows that flood the space with natural light and offers stunning views of the sea. Relax on the sofa bed and enjoy the tranquil ambiance or step out onto the private terrace to feel the gentle sea breeze. The open kitchen is a chef's delight, equipped with modern appliances and sleek countertops, providing everything you need to whip up delicious meals with ease. With its modern furnishings and thoughtful touches, this penthouse offers the perfect blend of comfort and style. And with easy access to nearby restaurants, cafes, and attractions, you'll have everything you need for a memorable coastal getaway. Amenities: Air conditioning Free WiFi Smart TV with Chromecast Dishwasher Hairdryer Bed linen and towels included in the price Lift in the building