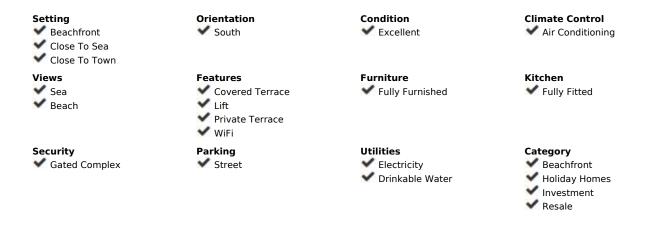

## Benalmadena Costa

**Apartment** 

1

1

67 m2

This accommodation is ready for 2 adults or 2 adults with 2 children! Indulge in the ultimate beachside luxury at this magnificent penthouse with breathtaking views, located right on the edge of the sparkling Mediterranean. Located in the coast of Benalmádena with a direct access to the Malibu Beach, this 67-square-meter penthouse offers a serene retreat for you to unwind and relax in style. Step inside to discover a tastefully decorated bedroom, featuring a comfortable double bed for a peaceful night's sleep, and fitted wardrobe. Freshen up in the modern bathroom with shower. The living room boasts floor-to-ceiling windows that flood the space with natural light and offers stunning views of the sea. Relax on the sofa bed and enjoy the tranquil ambiance or step out onto the private terrace to feel the gentle sea breeze. The open kitchen is a chef's delight, equipped with modern appliances and sleek countertops, providing everything you need to whip up delicious meals with ease. With its modern furnishings and thoughtful touches, this penthouse offers the perfect blend of comfort and style. And with easy access to nearby restaurants, cafes, and attractions, you'll have everything you need for a memorable coastal getaway. Amenities: Air conditioning Free WiFi Smart TV with Chromecast Dishwasher Hairdryer Bed linen and towels included in the price Lift in the building