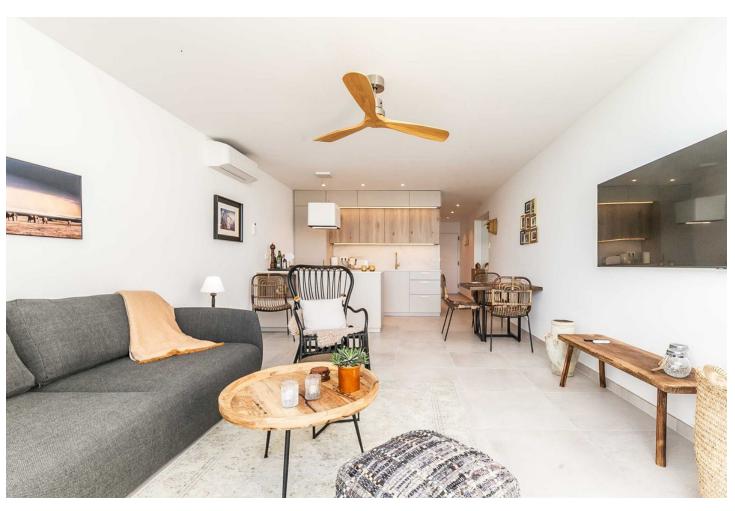

## Benalmadena Costa

**Apartment** 

1

1

67 m2

This accommodation is ready for 2 adults or 2 adults with 2 children! Indulge in the ultimate beachside luxury at this magnificent penthouse with breathtaking views, located right on the edge of the sparkling Mediterranean. Located in the coast of Benalmádena with a direct access to the Malibu Beach, this 67-square-meter penthouse offers a serene retreat for you to unwind and relax in style. Step inside to discover a tastefully decorated bedroom, featuring a comfortable double bed for a peaceful night's sleep, and fitted wardrobe. Freshen up in the modern bathroom with shower. The living room boasts floor-to-ceiling windows that flood the space with natural light and offers stunning views of the sea. Relax on the sofa bed and enjoy the tranquil ambiance or step out onto the private terrace to feel the gentle sea breeze. The open kitchen is a chef's delight, equipped with modern appliances and sleek countertops, providing everything you need to whip up delicious meals with ease. With its modern furnishings and thoughtful touches, this penthouse offers the perfect blend of comfort and style. And with easy access to nearby restaurants, cafes, and attractions, you'll have everything you need for a memorable coastal getaway. Amenities: Air conditioning Free WiFi Smart TV with Chromecast Dishwasher Hairdryer Bed linen and towels included in the price Lift in the building