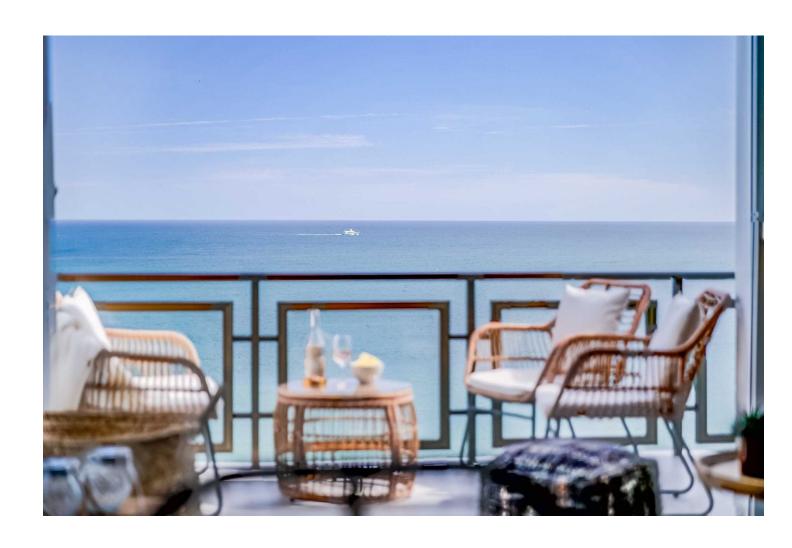

## Benalmadena Costa

**Apartment** 

1

1

67 m2

This accommodation is ready for 2 adults or 2 adults with 2 children! Indulge in the ultimate beachside luxury at this magnificent penthouse with breathtaking views, located right on the edge of the sparkling Mediterranean. Located in the coast of Benalmádena with a direct access to the Malibu Beach, this 67-square-meter penthouse offers a serene retreat for you to unwind and relax in style. Step inside to discover a tastefully decorated bedroom, featuring a comfortable double bed for a peaceful night's sleep, and fitted wardrobe. Freshen up in the modern bathroom with shower. The living room boasts floor-to-ceiling windows that flood the space with natural light and offers stunning views of the sea. Relax on the sofa bed and enjoy the tranquil ambiance or step out onto the private terrace to feel the gentle sea breeze. The open kitchen is a chef's delight, equipped with modern appliances and sleek countertops, providing everything you need to whip up delicious meals with ease. With its modern furnishings and thoughtful touches, this penthouse offers the perfect blend of comfort and style. And with easy access to nearby restaurants, cafes, and attractions, you'll have everything you need for a memorable coastal getaway. Amenities: Air conditioning Free WiFi Smart TV with Chromecast Dishwasher Hairdryer Bed linen and towels included in the price Lift in the building