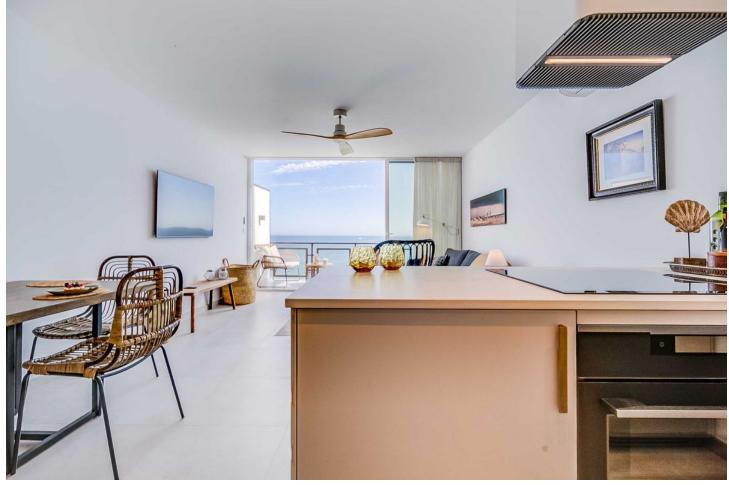

## Benalmadena Costa

**Apartment** 

1

1

67 m2

This accommodation is ready for 2 adults or 2 adults with 2 children! Indulge in the ultimate beachside luxury at this magnificent penthouse with breathtaking views, located right on the edge of the sparkling Mediterranean. Located in the coast of Benalmádena with a direct access to the Malibu Beach, this 67-square-meter penthouse offers a serene retreat for you to unwind and relax in style. Step inside to discover a tastefully decorated bedroom, featuring a comfortable double bed for a peaceful night's sleep, and fitted wardrobe. Freshen up in the modern bathroom with shower. The living room boasts floor-to-ceiling windows that flood the space with natural light and offers stunning views of the sea. Relax on the sofa bed and enjoy the tranquil ambiance or step out onto the private terrace to feel the gentle sea breeze. The open kitchen is a chef's delight, equipped with modern appliances and sleek countertops, providing everything you need to whip up delicious meals with ease. With its modern furnishings and thoughtful touches, this penthouse offers the perfect blend of comfort and style. And with easy access to nearby restaurants, cafes, and attractions, you'll have everything you need for a memorable coastal getaway. Amenities: Air conditioning Free WiFi Smart TV with Chromecast Dishwasher Hairdryer Bed linen and towels included in the price Lift in the building