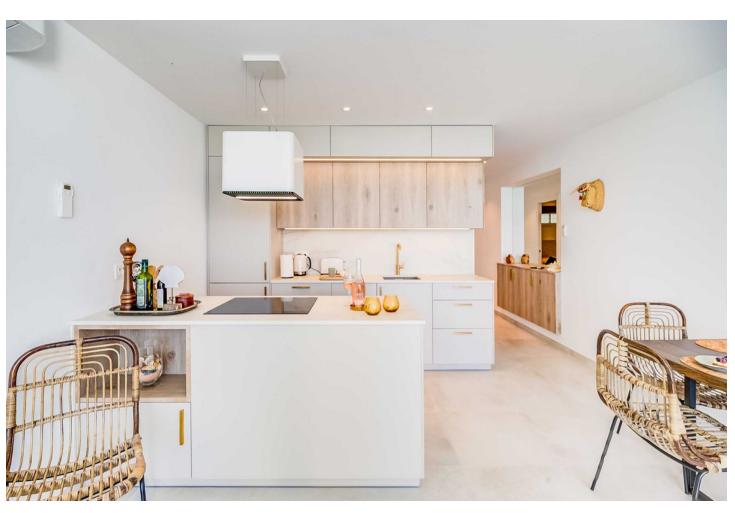

## Benalmadena Costa

**Apartment** 

1

1

67 m2

This accommodation is ready for 2 adults or 2 adults with 2 children! Indulge in the ultimate beachside luxury at this magnificent penthouse with breathtaking views, located right on the edge of the sparkling Mediterranean. Located in the coast of Benalmádena with a direct access to the Malibu Beach, this 67-square-meter penthouse offers a serene retreat for you to unwind and relax in style. Step inside to discover a tastefully decorated bedroom, featuring a comfortable double bed for a peaceful night's sleep, and fitted wardrobe. Freshen up in the modern bathroom with shower. The living room boasts floor-to-ceiling windows that flood the space with natural light and offers stunning views of the sea. Relax on the sofa bed and enjoy the tranquil ambiance or step out onto the private terrace to feel the gentle sea breeze. The open kitchen is a chef's delight, equipped with modern appliances and sleek countertops, providing everything you need to whip up delicious meals with ease. With its modern furnishings and thoughtful touches, this penthouse offers the perfect blend of comfort and style. And with easy access to nearby restaurants, cafes, and attractions, you'll have everything you need for a memorable coastal getaway. Amenities: Air conditioning Free WiFi Smart TV with Chromecast Dishwasher Hairdryer Bed linen and towels included in the price Lift in the building