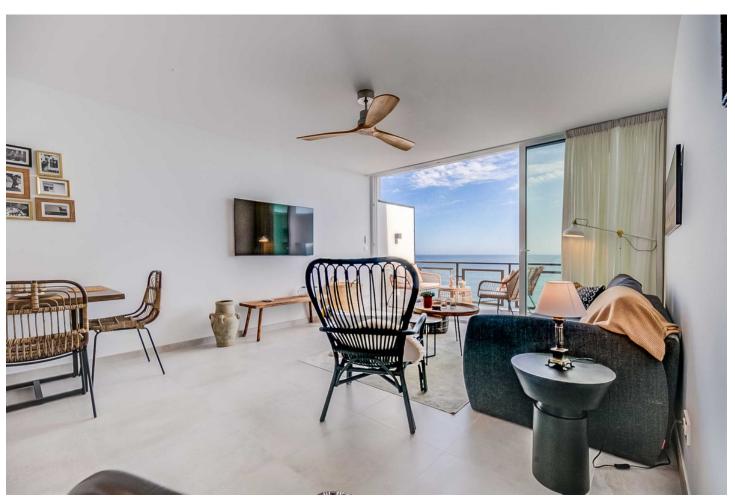

## Benalmadena Costa

**Apartment** 

1

1

67 m2

This accommodation is ready for 2 adults or 2 adults with 2 children! Indulge in the ultimate beachside luxury at this magnificent penthouse with breathtaking views, located right on the edge of the sparkling Mediterranean. Located in the coast of Benalmádena with a direct access to the Malibu Beach, this 67-square-meter penthouse offers a serene retreat for you to unwind and relax in style. Step inside to discover a tastefully decorated bedroom, featuring a comfortable double bed for a peaceful night's sleep, and fitted wardrobe. Freshen up in the modern bathroom with shower. The living room boasts floor-to-ceiling windows that flood the space with natural light and offers stunning views of the sea. Relax on the sofa bed and enjoy the tranquil ambiance or step out onto the private terrace to feel the gentle sea breeze. The open kitchen is a chef's delight, equipped with modern appliances and sleek countertops, providing everything you need to whip up delicious meals with ease. With its modern furnishings and thoughtful touches, this penthouse offers the perfect blend of comfort and style. And with easy access to nearby restaurants, cafes, and attractions, you'll have everything you need for a memorable coastal getaway. Amenities: Air conditioning Free WiFi Smart TV with Chromecast Dishwasher Hairdryer Bed linen and towels included in the price Lift in the building