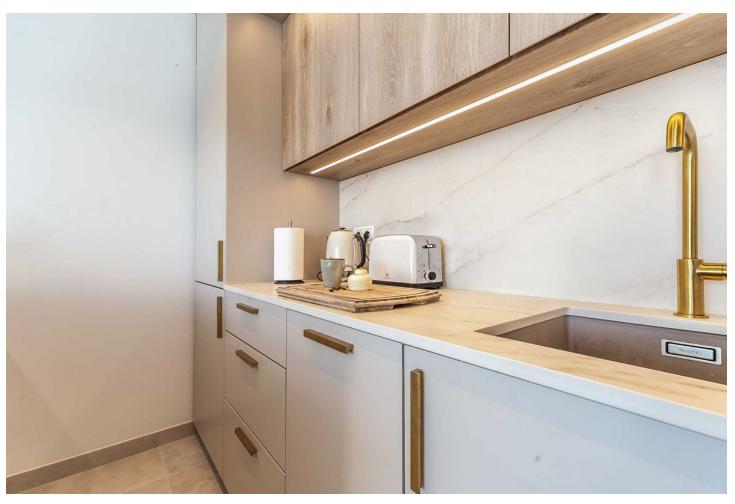

## Benalmadena Costa

**Apartment** 

1

1

67 m2

This accommodation is ready for 2 adults or 2 adults with 2 children! Indulge in the ultimate beachside luxury at this magnificent penthouse with breathtaking views, located right on the edge of the sparkling Mediterranean. Located in the coast of Benalmádena with a direct access to the Malibu Beach, this 67-square-meter penthouse offers a serene retreat for you to unwind and relax in style. Step inside to discover a tastefully decorated bedroom, featuring a comfortable double bed for a peaceful night's sleep, and fitted wardrobe. Freshen up in the modern bathroom with shower. The living room boasts floor-to-ceiling windows that flood the space with natural light and offers stunning views of the sea. Relax on the sofa bed and enjoy the tranquil ambiance or step out onto the private terrace to feel the gentle sea breeze. The open kitchen is a chef's delight, equipped with modern appliances and sleek countertops, providing everything you need to whip up delicious meals with ease. With its modern furnishings and thoughtful touches, this penthouse offers the perfect blend of comfort and style. And with easy access to nearby restaurants, cafes, and attractions, you'll have everything you need for a memorable coastal getaway. Amenities: Air conditioning Free WiFi Smart TV with Chromecast Dishwasher Hairdryer Bed linen and towels included in the price Lift in the building