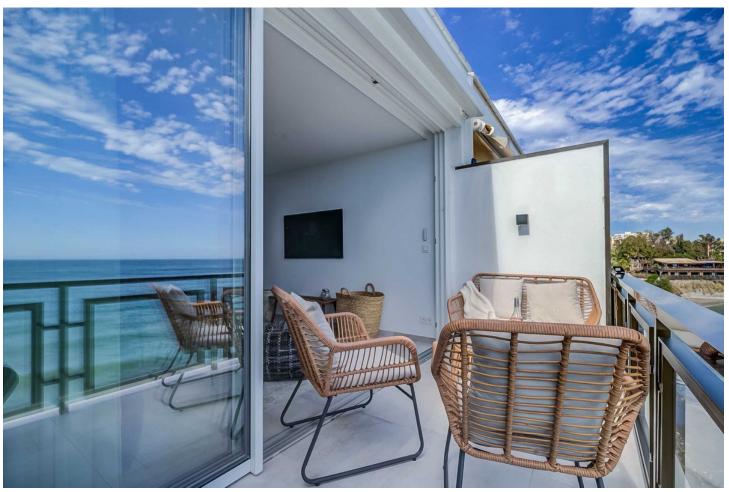

## Benalmadena Costa

**Apartment** 

1

1

67 m2

This accommodation is ready for 2 adults or 2 adults with 2 children! Indulge in the ultimate beachside luxury at this magnificent penthouse with breathtaking views, located right on the edge of the sparkling Mediterranean. Located in the coast of Benalmádena with a direct access to the Malibu Beach, this 67-square-meter penthouse offers a serene retreat for you to unwind and relax in style. Step inside to discover a tastefully decorated bedroom, featuring a comfortable double bed for a peaceful night's sleep, and fitted wardrobe. Freshen up in the modern bathroom with shower. The living room boasts floor-to-ceiling windows that flood the space with natural light and offers stunning views of the sea. Relax on the sofa bed and enjoy the tranquil ambiance or step out onto the private terrace to feel the gentle sea breeze. The open kitchen is a chef's delight, equipped with modern appliances and sleek countertops, providing everything you need to whip up delicious meals with ease. With its modern furnishings and thoughtful touches, this penthouse offers the perfect blend of comfort and style. And with easy access to nearby restaurants, cafes, and attractions, you'll have everything you need for a memorable coastal getaway. Amenities: Air conditioning Free WiFi Smart TV with Chromecast Dishwasher Hairdryer Bed linen and towels included in the price Lift in the building