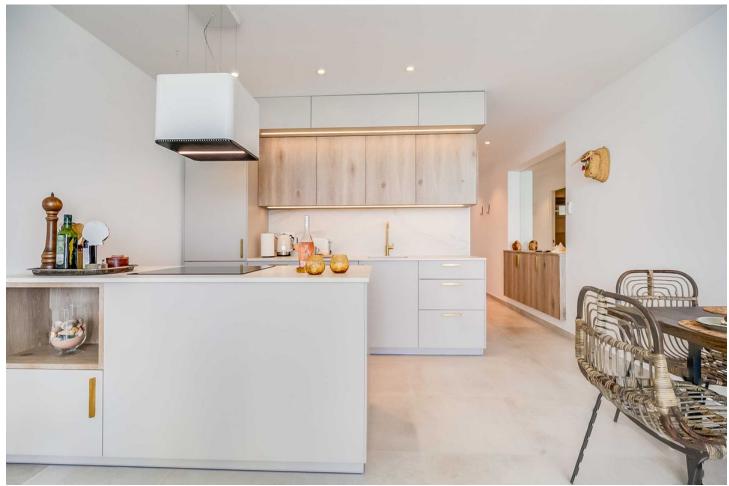

## Benalmadena Costa

**Apartment** 

1

1

67 m2

This accommodation is ready for 2 adults or 2 adults with 2 children! Indulge in the ultimate beachside luxury at this magnificent penthouse with breathtaking views, located right on the edge of the sparkling Mediterranean. Located in the coast of Benalmádena with a direct access to the Malibu Beach, this 67-square-meter penthouse offers a serene retreat for you to unwind and relax in style. Step inside to discover a tastefully decorated bedroom, featuring a comfortable double bed for a peaceful night's sleep, and fitted wardrobe. Freshen up in the modern bathroom with shower. The living room boasts floor-to-ceiling windows that flood the space with natural light and offers stunning views of the sea. Relax on the sofa bed and enjoy the tranquil ambiance or step out onto the private terrace to feel the gentle sea breeze. The open kitchen is a chef's delight, equipped with modern appliances and sleek countertops, providing everything you need to whip up delicious meals with ease. With its modern furnishings and thoughtful touches, this penthouse offers the perfect blend of comfort and style. And with easy access to nearby restaurants, cafes, and attractions, you'll have everything you need for a memorable coastal getaway. Amenities: Air conditioning Free WiFi Smart TV with Chromecast Dishwasher Hairdryer Bed linen and towels included in the price Lift in the building