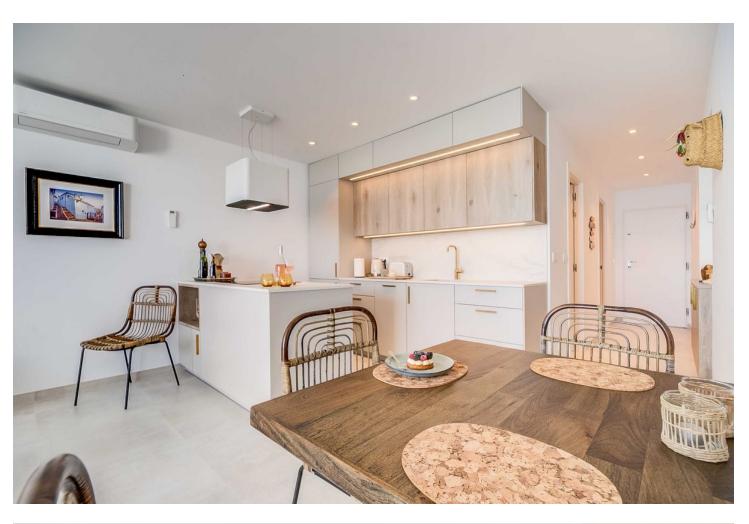

## Benalmadena Costa

**Apartment** 

1

1

67 m2

This accommodation is ready for 2 adults or 2 adults with 2 children! Indulge in the ultimate beachside luxury at this magnificent penthouse with breathtaking views, located right on the edge of the sparkling Mediterranean. Located in the coast of Benalmádena with a direct access to the Malibu Beach, this 67-square-meter penthouse offers a serene retreat for you to unwind and relax in style. Step inside to discover a tastefully decorated bedroom, featuring a comfortable double bed for a peaceful night's sleep, and fitted wardrobe. Freshen up in the modern bathroom with shower. The living room boasts floor-to-ceiling windows that flood the space with natural light and offers stunning views of the sea. Relax on the sofa bed and enjoy the tranquil ambiance or step out onto the private terrace to feel the gentle sea breeze. The open kitchen is a chef's delight, equipped with modern appliances and sleek countertops, providing everything you need to whip up delicious meals with ease. With its modern furnishings and thoughtful touches, this penthouse offers the perfect blend of comfort and style. And with easy access to nearby restaurants, cafes, and attractions, you'll have everything you need for a memorable coastal getaway. Amenities: Air conditioning Free WiFi Smart TV with Chromecast Dishwasher Hairdryer Bed linen and towels included in the price Lift in the building