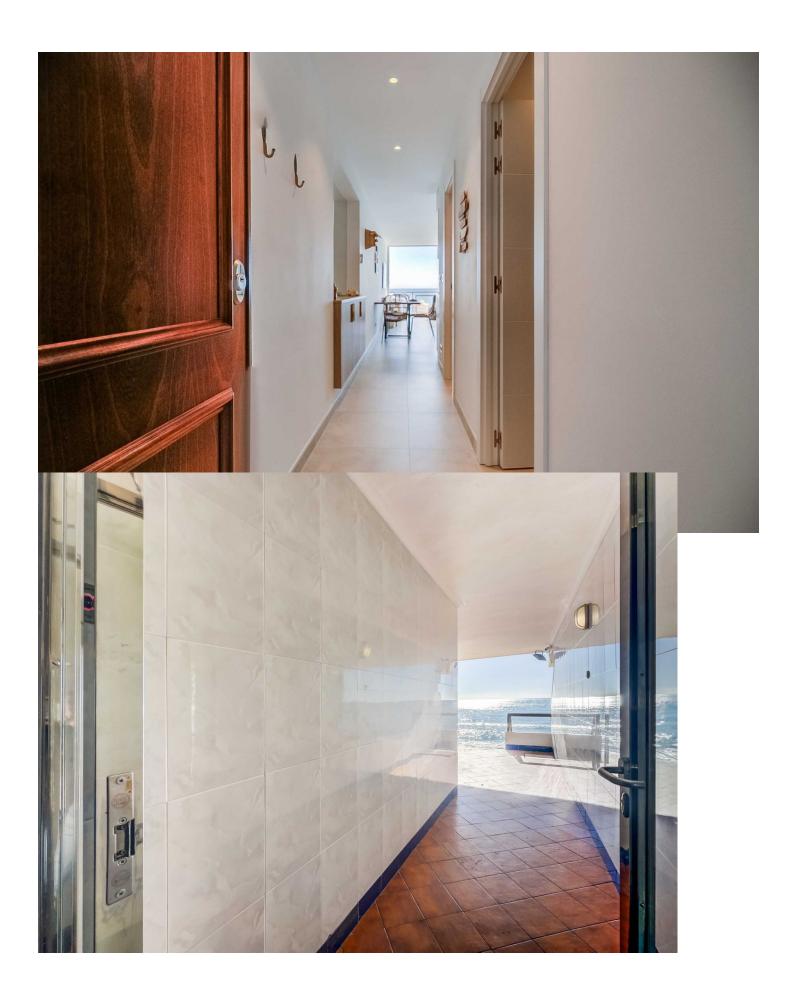

## Benalmadena Costa

**Apartment** 

1

1

67 m2

This accommodation is ready for 2 adults or 2 adults with 2 children! Indulge in the ultimate beachside luxury at this magnificent penthouse with breathtaking views, located right on the edge of the sparkling Mediterranean. Located in the coast of Benalmádena with a direct access to the Malibu Beach, this 67-square-meter penthouse offers a serene retreat for you to unwind and relax in style. Step inside to discover a tastefully decorated bedroom, featuring a comfortable double bed for a peaceful night's sleep, and fitted wardrobe. Freshen up in the modern bathroom with shower. The living room boasts floor-to-ceiling windows that flood the space with natural light and offers stunning views of the sea. Relax on the sofa bed and enjoy the tranquil ambiance or step out onto the private terrace to feel the gentle sea breeze. The open kitchen is a chef's delight, equipped with modern appliances and sleek countertops, providing everything you need to whip up delicious meals with ease. With its modern furnishings and thoughtful touches, this penthouse offers the perfect blend of comfort and style. And with easy access to nearby restaurants, cafes, and attractions, you'll have everything you need for a memorable coastal getaway. Amenities: Air conditioning Free WiFi Smart TV with Chromecast Dishwasher Hairdryer Bed linen and towels included in the price Lift in the building