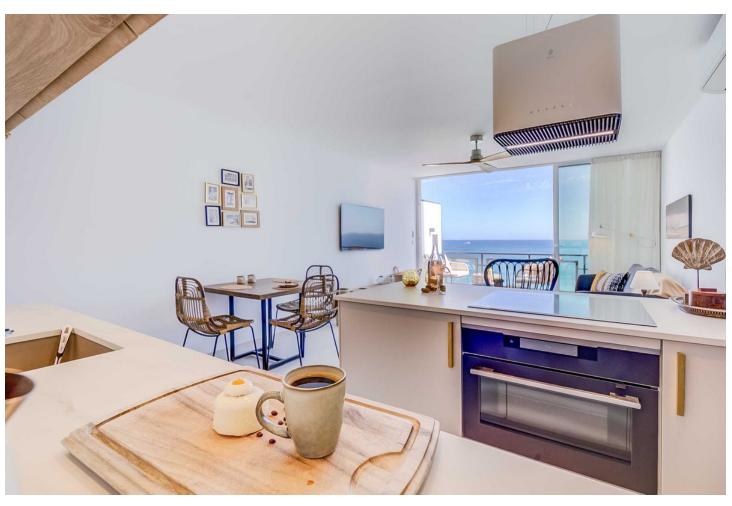

## Benalmadena Costa

**Apartment** 

1

1

67 m2

This accommodation is ready for 2 adults or 2 adults with 2 children! Indulge in the ultimate beachside luxury at this magnificent penthouse with breathtaking views, located right on the edge of the sparkling Mediterranean. Located in the coast of Benalmádena with a direct access to the Malibu Beach, this 67-square-meter penthouse offers a serene retreat for you to unwind and relax in style. Step inside to discover a tastefully decorated bedroom, featuring a comfortable double bed for a peaceful night's sleep, and fitted wardrobe. Freshen up in the modern bathroom with shower. The living room boasts floor-to-ceiling windows that flood the space with natural light and offers stunning views of the sea. Relax on the sofa bed and enjoy the tranquil ambiance or step out onto the private terrace to feel the gentle sea breeze. The open kitchen is a chef's delight, equipped with modern appliances and sleek countertops, providing everything you need to whip up delicious meals with ease. With its modern furnishings and thoughtful touches, this penthouse offers the perfect blend of comfort and style. And with easy access to nearby restaurants, cafes, and attractions, you'll have everything you need for a memorable coastal getaway. Amenities: Air conditioning Free WiFi Smart TV with Chromecast Dishwasher Hairdryer Bed linen and towels included in the price Lift in the building