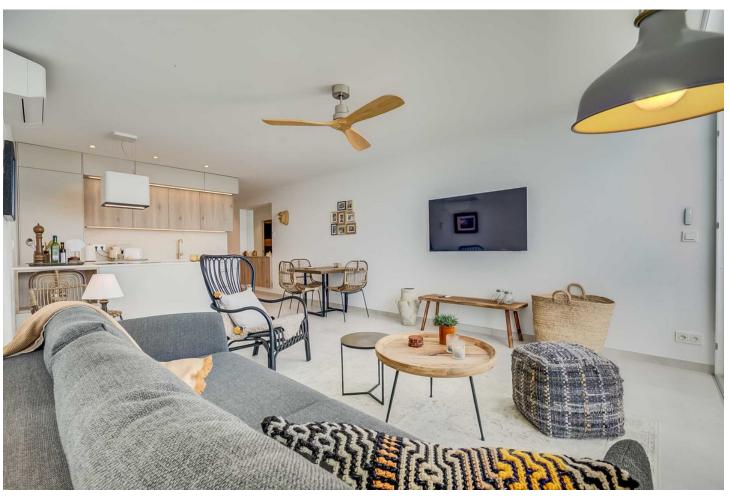

## Benalmadena Costa

**Apartment** 

1

1

67 m2

This accommodation is ready for 2 adults or 2 adults with 2 children! Indulge in the ultimate beachside luxury at this magnificent penthouse with breathtaking views, located right on the edge of the sparkling Mediterranean. Located in the coast of Benalmádena with a direct access to the Malibu Beach, this 67-square-meter penthouse offers a serene retreat for you to unwind and relax in style. Step inside to discover a tastefully decorated bedroom, featuring a comfortable double bed for a peaceful night's sleep, and fitted wardrobe. Freshen up in the modern bathroom with shower. The living room boasts floor-to-ceiling windows that flood the space with natural light and offers stunning views of the sea. Relax on the sofa bed and enjoy the tranquil ambiance or step out onto the private terrace to feel the gentle sea breeze. The open kitchen is a chef's delight, equipped with modern appliances and sleek countertops, providing everything you need to whip up delicious meals with ease. With its modern furnishings and thoughtful touches, this penthouse offers the perfect blend of comfort and style. And with easy access to nearby restaurants, cafes, and attractions, you'll have everything you need for a memorable coastal getaway. Amenities: Air conditioning Free WiFi Smart TV with Chromecast Dishwasher Hairdryer Bed linen and towels included in the price Lift in the building