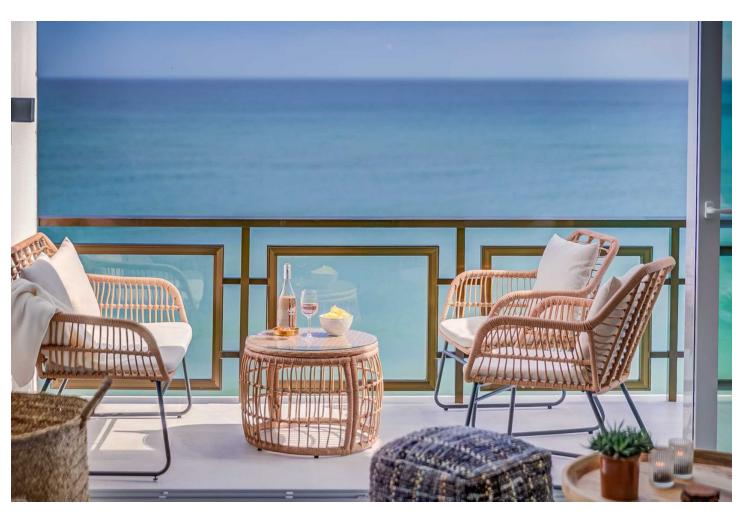

## Benalmadena Costa

**Apartment** 

1

1

67 m2

This accommodation is ready for 2 adults or 2 adults with 2 children! Indulge in the ultimate beachside luxury at this magnificent penthouse with breathtaking views, located right on the edge of the sparkling Mediterranean. Located in the coast of Benalmádena with a direct access to the Malibu Beach, this 67-square-meter penthouse offers a serene retreat for you to unwind and relax in style. Step inside to discover a tastefully decorated bedroom, featuring a comfortable double bed for a peaceful night's sleep, and fitted wardrobe. Freshen up in the modern bathroom with shower. The living room boasts floor-to-ceiling windows that flood the space with natural light and offers stunning views of the sea. Relax on the sofa bed and enjoy the tranquil ambiance or step out onto the private terrace to feel the gentle sea breeze. The open kitchen is a chef's delight, equipped with modern appliances and sleek countertops, providing everything you need to whip up delicious meals with ease. With its modern furnishings and thoughtful touches, this penthouse offers the perfect blend of comfort and style. And with easy access to nearby restaurants, cafes, and attractions, you'll have everything you need for a memorable coastal getaway. Amenities: Air conditioning Free WiFi Smart TV with Chromecast Dishwasher Hairdryer Bed linen and towels included in the price Lift in the building