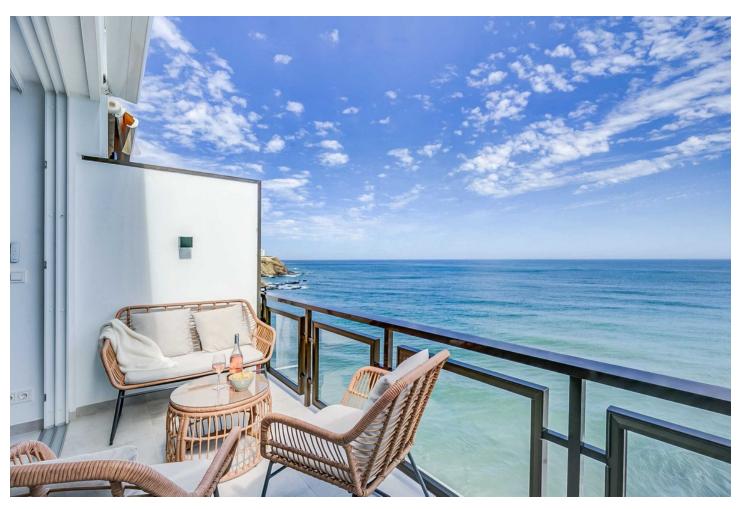

## Benalmadena Costa

**Apartment** 

1

1

67 m2

This accommodation is ready for 2 adults or 2 adults with 2 children! Indulge in the ultimate beachside luxury at this magnificent penthouse with breathtaking views, located right on the edge of the sparkling Mediterranean. Located in the coast of Benalmádena with a direct access to the Malibu Beach, this 67-square-meter penthouse offers a serene retreat for you to unwind and relax in style. Step inside to discover a tastefully decorated bedroom, featuring a comfortable double bed for a peaceful night's sleep, and fitted wardrobe. Freshen up in the modern bathroom with shower. The living room boasts floor-to-ceiling windows that flood the space with natural light and offers stunning views of the sea. Relax on the sofa bed and enjoy the tranquil ambiance or step out onto the private terrace to feel the gentle sea breeze. The open kitchen is a chef's delight, equipped with modern appliances and sleek countertops, providing everything you need to whip up delicious meals with ease. With its modern furnishings and thoughtful touches, this penthouse offers the perfect blend of comfort and style. And with easy access to nearby restaurants, cafes, and attractions, you'll have everything you need for a memorable coastal getaway. Amenities: Air conditioning Free WiFi Smart TV with Chromecast Dishwasher Hairdryer Bed linen and towels included in the price Lift in the building