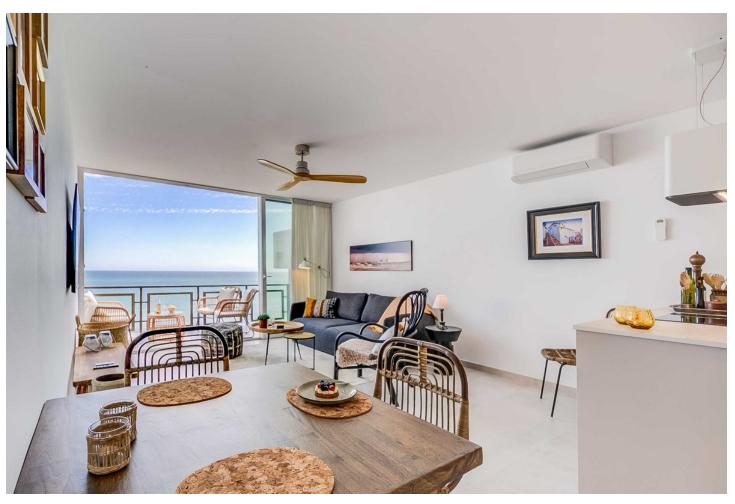

## Benalmadena Costa

**Apartment** 

1

1

67 m2

This accommodation is ready for 2 adults or 2 adults with 2 children! Indulge in the ultimate beachside luxury at this magnificent penthouse with breathtaking views, located right on the edge of the sparkling Mediterranean. Located in the coast of Benalmádena with a direct access to the Malibu Beach, this 67-square-meter penthouse offers a serene retreat for you to unwind and relax in style. Step inside to discover a tastefully decorated bedroom, featuring a comfortable double bed for a peaceful night's sleep, and fitted wardrobe. Freshen up in the modern bathroom with shower. The living room boasts floor-to-ceiling windows that flood the space with natural light and offers stunning views of the sea. Relax on the sofa bed and enjoy the tranquil ambiance or step out onto the private terrace to feel the gentle sea breeze. The open kitchen is a chef's delight, equipped with modern appliances and sleek countertops, providing everything you need to whip up delicious meals with ease. With its modern furnishings and thoughtful touches, this penthouse offers the perfect blend of comfort and style. And with easy access to nearby restaurants, cafes, and attractions, you'll have everything you need for a memorable coastal getaway. Amenities: Air conditioning Free WiFi Smart TV with Chromecast Dishwasher Hairdryer Bed linen and towels included in the price Lift in the building