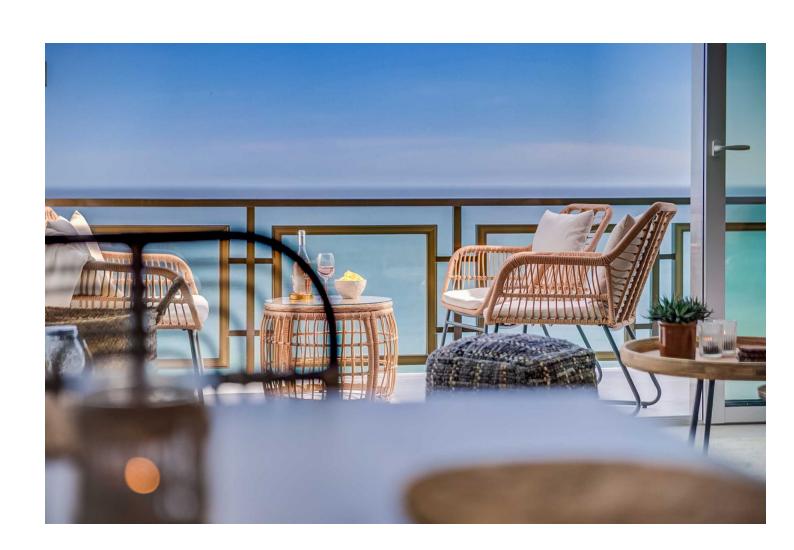

## Benalmadena Costa

**Apartment** 

1

1

67 m2

This accommodation is ready for 2 adults or 2 adults with 2 children! Indulge in the ultimate beachside luxury at this magnificent penthouse with breathtaking views, located right on the edge of the sparkling Mediterranean. Located in the coast of Benalmádena with a direct access to the Malibu Beach, this 67-square-meter penthouse offers a serene retreat for you to unwind and relax in style. Step inside to discover a tastefully decorated bedroom, featuring a comfortable double bed for a peaceful night's sleep, and fitted wardrobe. Freshen up in the modern bathroom with shower. The living room boasts floor-to-ceiling windows that flood the space with natural light and offers stunning views of the sea. Relax on the sofa bed and enjoy the tranquil ambiance or step out onto the private terrace to feel the gentle sea breeze. The open kitchen is a chef's delight, equipped with modern appliances and sleek countertops, providing everything you need to whip up delicious meals with ease. With its modern furnishings and thoughtful touches, this penthouse offers the perfect blend of comfort and style. And with easy access to nearby restaurants, cafes, and attractions, you'll have everything you need for a memorable coastal getaway. Amenities: Air conditioning Free WiFi Smart TV with Chromecast Dishwasher Hairdryer Bed linen and towels included in the price Lift in the building