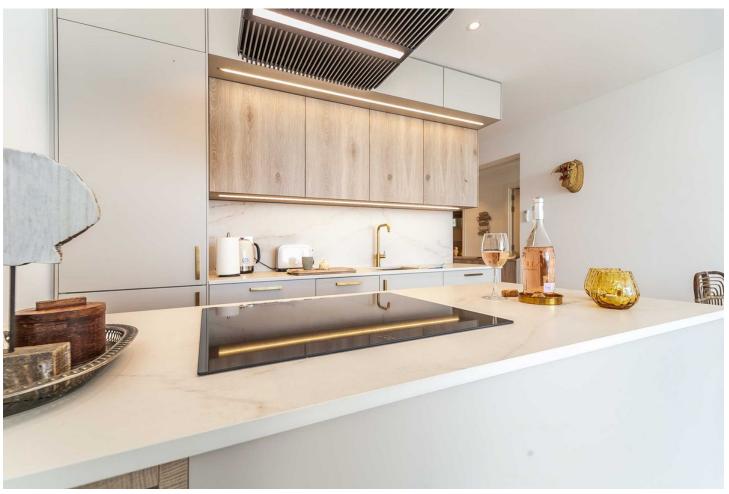

## Benalmadena Costa

**Apartment** 

1

1

67 m2

This accommodation is ready for 2 adults or 2 adults with 2 children! Indulge in the ultimate beachside luxury at this magnificent penthouse with breathtaking views, located right on the edge of the sparkling Mediterranean. Located in the coast of Benalmádena with a direct access to the Malibu Beach, this 67-square-meter penthouse offers a serene retreat for you to unwind and relax in style. Step inside to discover a tastefully decorated bedroom, featuring a comfortable double bed for a peaceful night's sleep, and fitted wardrobe. Freshen up in the modern bathroom with shower. The living room boasts floor-to-ceiling windows that flood the space with natural light and offers stunning views of the sea. Relax on the sofa bed and enjoy the tranquil ambiance or step out onto the private terrace to feel the gentle sea breeze. The open kitchen is a chef's delight, equipped with modern appliances and sleek countertops, providing everything you need to whip up delicious meals with ease. With its modern furnishings and thoughtful touches, this penthouse offers the perfect blend of comfort and style. And with easy access to nearby restaurants, cafes, and attractions, you'll have everything you need for a memorable coastal getaway. Amenities: Air conditioning Free WiFi Smart TV with Chromecast Dishwasher Hairdryer Bed linen and towels included in the price Lift in the building