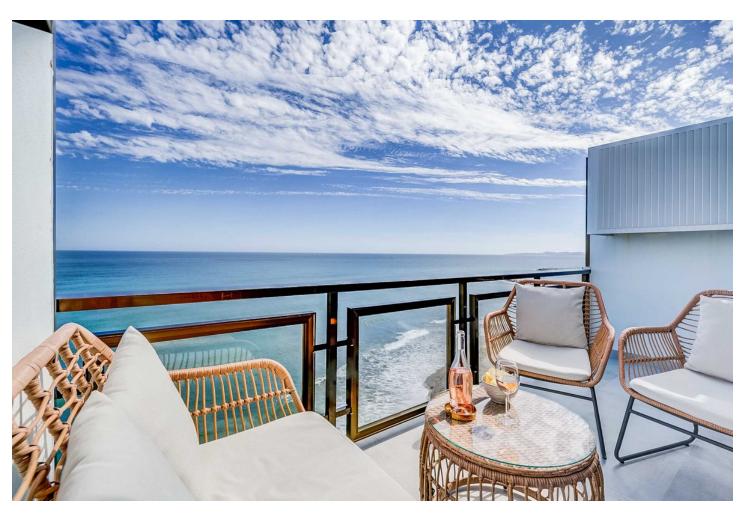

## Benalmadena Costa

**Apartment** 

1

1

67 m2

This accommodation is ready for 2 adults or 2 adults with 2 children! Indulge in the ultimate beachside luxury at this magnificent penthouse with breathtaking views, located right on the edge of the sparkling Mediterranean. Located in the coast of Benalmádena with a direct access to the Malibu Beach, this 67-square-meter penthouse offers a serene retreat for you to unwind and relax in style. Step inside to discover a tastefully decorated bedroom, featuring a comfortable double bed for a peaceful night's sleep, and fitted wardrobe. Freshen up in the modern bathroom with shower. The living room boasts floor-to-ceiling windows that flood the space with natural light and offers stunning views of the sea. Relax on the sofa bed and enjoy the tranquil ambiance or step out onto the private terrace to feel the gentle sea breeze. The open kitchen is a chef's delight, equipped with modern appliances and sleek countertops, providing everything you need to whip up delicious meals with ease. With its modern furnishings and thoughtful touches, this penthouse offers the perfect blend of comfort and style. And with easy access to nearby restaurants, cafes, and attractions, you'll have everything you need for a memorable coastal getaway. Amenities: Air conditioning Free WiFi Smart TV with Chromecast Dishwasher Hairdryer Bed linen and towels included in the price Lift in the building