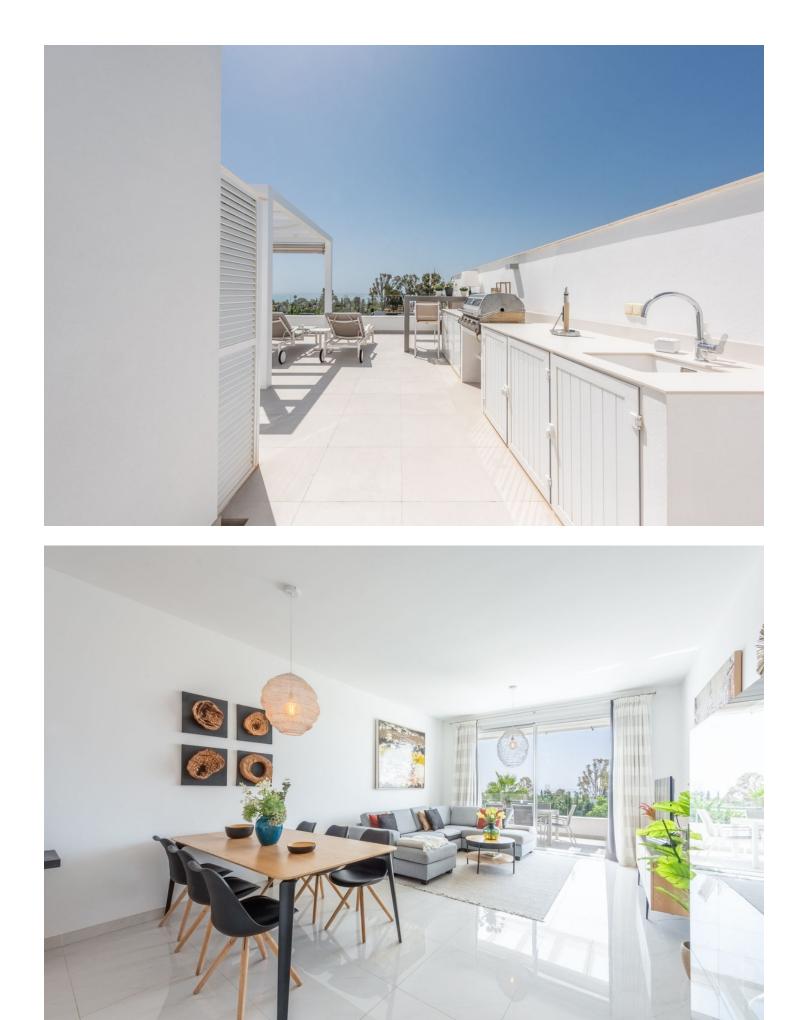

## Apartment

IBI: 719 EUR / year

2

Situated on the renowned New Golden Mile, this luxurious penthouse offers a blend of elegance, modern design, and convenience. Upon entry, you are greeted by a spacious open-plan living area filled with natural light, offering views of the swimming pool and the sea. The sleek design features high-quality materials and tasteful decor, with large floor-to-ceiling windows leading to a generous terrace. The modern kitchen is fully equipped with state-of-the-art appliances. The penthouse boasts three exquisite bedrooms, including a master suite with an en-suite bathroom. The other two bedrooms are tastefully decorated, have views to the green area behind the complex and to the mountains. The two guest bedrooms share a guest bathroom. There is also a small storage/laundry room in the apartment. The delightful solarium terrace features an outdoor kitchen complete with BBQ, refridgerator and dishwasher, bar area, dining area, and sun lounging space, making it ideal for soaking up the sun and for entertaining. Residents enjoy landscaped communal gardens, a swimming pool, and well-maintained communal areas. The property includes two underground parking spaces and a storage room. Located just a 15-20 minute walk from beautiful beaches and 2 minutes walk to supermarkets and services, this exclusive penthouse ensures all your daily needs are within easy reach.