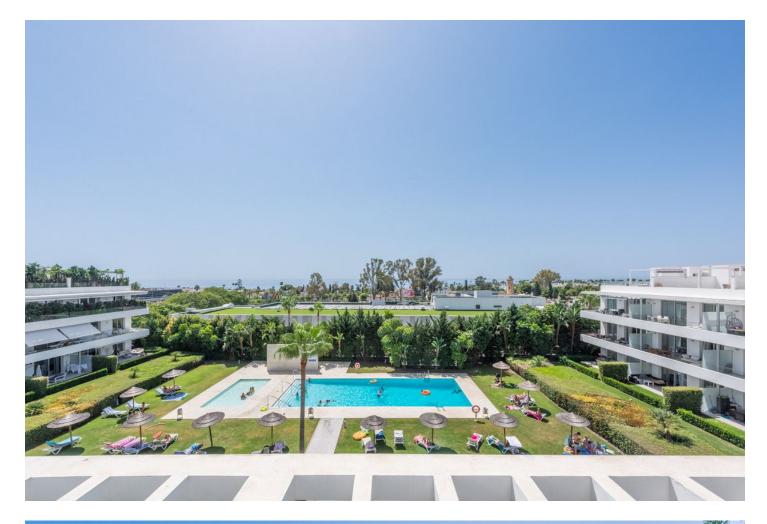

## Apartment

IBI: 719 EUR / year

2

Situated on the renowned New Golden Mile, this luxurious penthouse offers a blend of elegance, modern design, and convenience. Upon entry, you are greeted by a spacious open-plan living area filled with natural light, offering views of the swimming pool and the sea. The sleek design features high-quality materials and tasteful decor, with large floor-to-ceiling windows leading to a generous terrace. The modern kitchen is fully equipped with state-of-the-art appliances. The penthouse boasts three exquisite bedrooms, including a master suite with an en-suite bathroom. The other two bedrooms are tastefully decorated, have views to the green area behind the complex and to the mountains. The two guest bedrooms share a guest bathroom. There is also a small storage/laundry room in the apartment. The delightful solarium terrace features an outdoor kitchen complete with BBQ, refridgerator and dishwasher, bar area, dining area, and sun lounging space, making it ideal for soaking up the sun and for entertaining. Residents enjoy landscaped communal gardens, a swimming pool, and well-maintained communal areas. The property includes two underground parking spaces and a storage room. Located just a 15-20 minute walk from beautiful beaches and 2 minutes walk to supermarkets and services, this exclusive penthouse ensures all your daily needs are within easy reach.