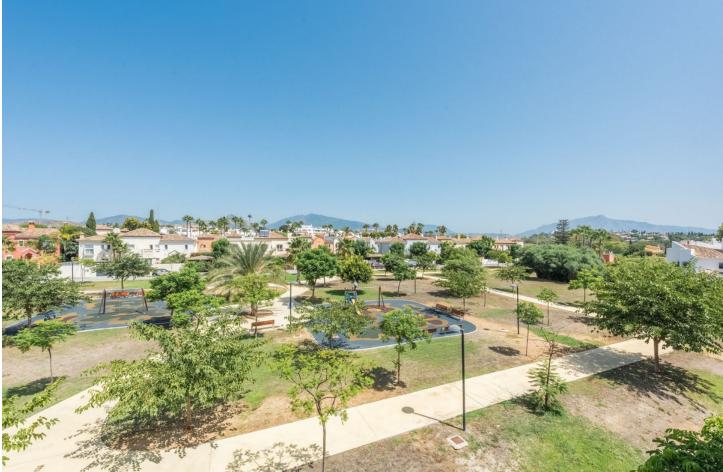

## Apartment

IBI: 719 EUR / year

2

Situated on the renowned New Golden Mile, this luxurious penthouse offers a blend of elegance, modern design, and convenience. Upon entry, you are greeted by a spacious open-plan living area filled with natural light, offering views of the swimming pool and the sea. The sleek design features high-quality materials and tasteful decor, with large floor-to-ceiling windows leading to a generous terrace. The modern kitchen is fully equipped with state-of-the-art appliances. The penthouse boasts three exquisite bedrooms, including a master suite with an en-suite bathroom. The other two bedrooms are tastefully decorated, have views to the green area behind the complex and to the mountains. The two guest bedrooms share a guest bathroom. There is also a small storage/laundry room in the apartment. The delightful solarium terrace features an outdoor kitchen complete with BBQ, refridgerator and dishwasher, bar area, dining area, and sun lounging space, making it ideal for soaking up the sun and for entertaining. Residents enjoy landscaped communal gardens, a swimming pool, and well-maintained communal areas. The property includes two underground parking spaces and a storage room. Located just a 15-20 minute walk from beautiful beaches and 2 minutes walk to supermarkets and services, this exclusive penthouse ensures all your daily needs are within easy reach.