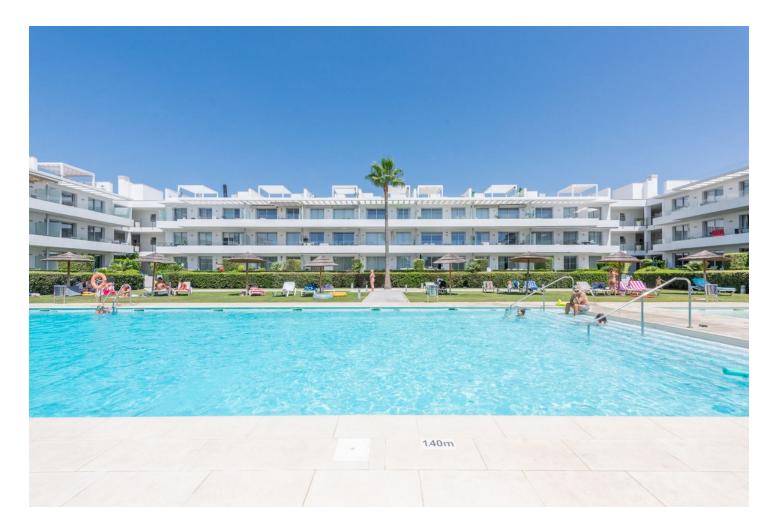

## Apartment

IBI: 719 EUR / year

2

Situated on the renowned New Golden Mile, this luxurious penthouse offers a blend of elegance, modern design, and convenience. Upon entry, you are greeted by a spacious open-plan living area filled with natural light, offering views of the swimming pool and the sea. The sleek design features high-quality materials and tasteful decor, with large floor-to-ceiling windows leading to a generous terrace. The modern kitchen is fully equipped with state-of-the-art appliances. The penthouse boasts three exquisite bedrooms, including a master suite with an en-suite bathroom. The other two bedrooms are tastefully decorated, have views to the green area behind the complex and to the mountains. The two guest bedrooms share a guest bathroom. There is also a small storage/laundry room in the apartment. The delightful solarium terrace features an outdoor kitchen complete with BBQ, refridgerator and dishwasher, bar area, dining area, and sun lounging space, making it ideal for soaking up the sun and for entertaining. Residents enjoy landscaped communal gardens, a swimming pool, and well-maintained communal areas. The property includes two underground parking spaces and a storage room. Located just a 15-20 minute walk from beautiful beaches and 2 minutes walk to supermarkets and services, this exclusive penthouse ensures all your daily needs are within easy reach.

| Setting<br>Close To Golf<br>Close To Shops<br>Close To Sea<br>Urbanisation | Orientation<br>South | Condition<br>Excellent                                                                                                                   | Pool<br>Communal                                  |
|----------------------------------------------------------------------------|----------------------|------------------------------------------------------------------------------------------------------------------------------------------|---------------------------------------------------|
| Climate Control<br>Air Conditioning<br>Hot A/C<br>Cold A/C                 | Views<br>Sea<br>Pool | Features<br>Lift<br>Fitted Wardrobes<br>Near Transport<br>Solarium<br>Storage Room<br>Utility Room<br>Ensuite Bathroom<br>Double Glazing | Furniture<br>• Optional                           |
| Kitchen<br>Fully Fitted                                                    | Garden<br>Communal   | Security<br>Gated Complex<br>Entry Phone                                                                                                 | Parking<br>Underground<br>Garage<br>More Than One |