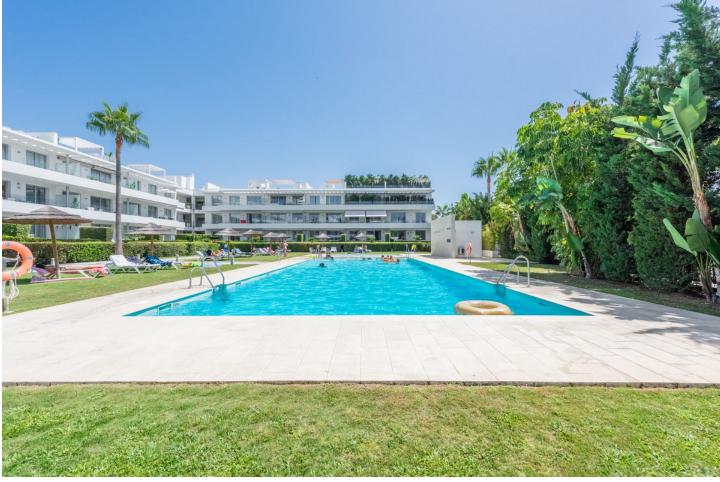

## Apartment

IBI: 719 EUR / year

2

Situated on the renowned New Golden Mile, this luxurious penthouse offers a blend of elegance, modern design, and convenience. Upon entry, you are greeted by a spacious open-plan living area filled with natural light, offering views of the swimming pool and the sea. The sleek design features high-quality materials and tasteful decor, with large floor-to-ceiling windows leading to a generous terrace. The modern kitchen is fully equipped with state-of-the-art appliances. The penthouse boasts three exquisite bedrooms, including a master suite with an en-suite bathroom. The other two bedrooms are tastefully decorated, have views to the green area behind the complex and to the mountains. The two guest bedrooms share a guest bathroom. There is also a small storage/laundry room in the apartment. The delightful solarium terrace features an outdoor kitchen complete with BBQ, refridgerator and dishwasher, bar area, dining area, and sun lounging space, making it ideal for soaking up the sun and for entertaining. Residents enjoy landscaped communal gardens, a swimming pool, and well-maintained communal areas. The property includes two underground parking spaces and a storage room. Located just a 15-20 minute walk from beautiful beaches and 2 minutes walk to supermarkets and services, this exclusive penthouse ensures all your daily needs are within easy reach.

| Setting<br>Close To Golf<br>Close To Shops<br>Close To Sea<br>Urbanisation | Orientation<br>South | Condition<br>Excellent                                                                                                                   | Pool<br>Communal                                  |
|----------------------------------------------------------------------------|----------------------|------------------------------------------------------------------------------------------------------------------------------------------|---------------------------------------------------|
| Climate Control<br>Air Conditioning<br>Hot A/C<br>Cold A/C                 | Views<br>Sea<br>Pool | Features<br>Lift<br>Fitted Wardrobes<br>Near Transport<br>Solarium<br>Storage Room<br>Utility Room<br>Ensuite Bathroom<br>Double Glazing | Furniture<br>• Optional                           |
| Kitchen<br>Fully Fitted                                                    | Garden<br>Communal   | Security<br>Gated Complex<br>Entry Phone                                                                                                 | Parking<br>Underground<br>Garage<br>More Than One |