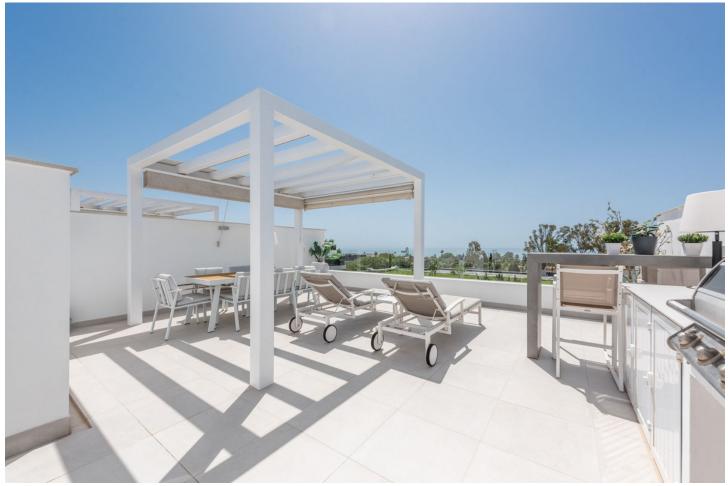

## Apartment

IBI: 719 EUR / year

2

Situated on the renowned New Golden Mile, this luxurious penthouse offers a blend of elegance, modern design, and convenience. Upon entry, you are greeted by a spacious open-plan living area filled with natural light, offering views of the swimming pool and the sea. The sleek design features high-quality materials and tasteful decor, with large floor-to-ceiling windows leading to a generous terrace. The modern kitchen is fully equipped with state-of-the-art appliances. The penthouse boasts three exquisite bedrooms, including a master suite with an en-suite bathroom. The other two bedrooms are tastefully decorated, have views to the green area behind the complex and to the mountains. The two guest bedrooms share a guest bathroom. There is also a small storage/laundry room in the apartment. The delightful solarium terrace features an outdoor kitchen complete with BBQ, refridgerator and dishwasher, bar area, dining area, and sun lounging space, making it ideal for soaking up the sun and for entertaining. Residents enjoy landscaped communal gardens, a swimming pool, and well-maintained communal areas. The property includes two underground parking spaces and a storage room. Located just a 15-20 minute walk from beautiful beaches and 2 minutes walk to supermarkets and services, this exclusive penthouse ensures all your daily needs are within easy reach.