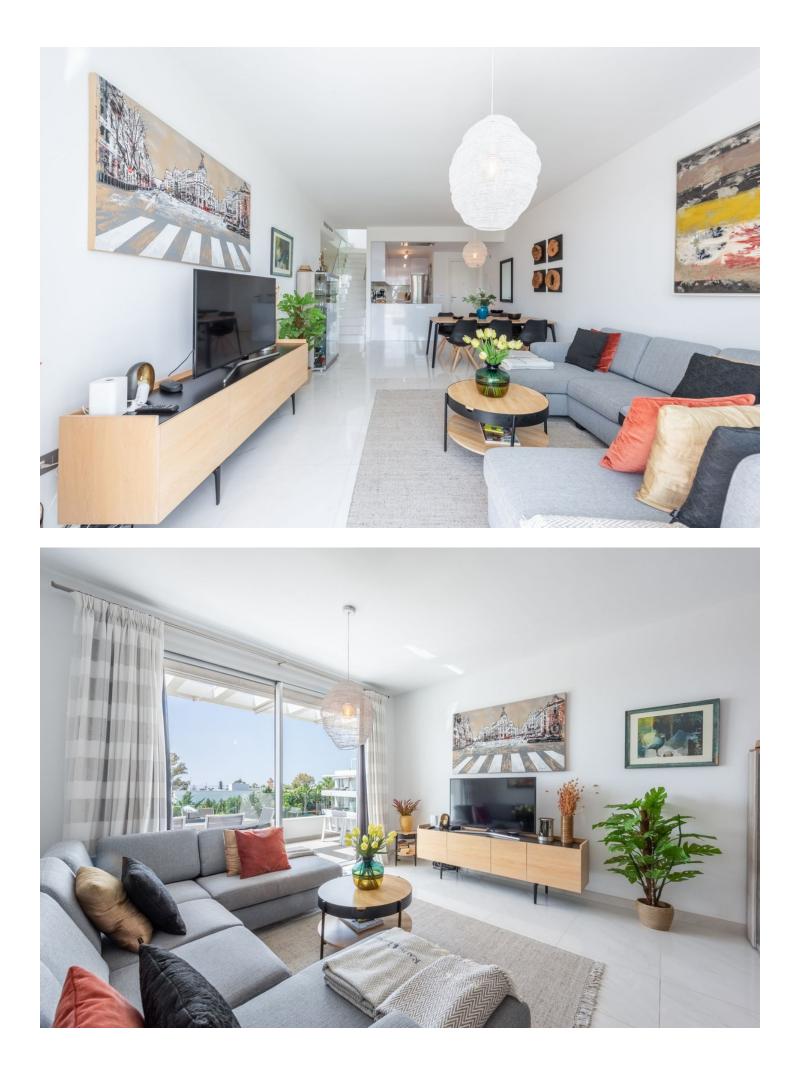

## Apartment

IBI: 719 EUR / year

2

Situated on the renowned New Golden Mile, this luxurious penthouse offers a blend of elegance, modern design, and convenience. Upon entry, you are greeted by a spacious open-plan living area filled with natural light, offering views of the swimming pool and the sea. The sleek design features high-quality materials and tasteful decor, with large floor-to-ceiling windows leading to a generous terrace. The modern kitchen is fully equipped with state-of-the-art appliances. The penthouse boasts three exquisite bedrooms, including a master suite with an en-suite bathroom. The other two bedrooms are tastefully decorated, have views to the green area behind the complex and to the mountains. The two guest bedrooms share a guest bathroom. There is also a small storage/laundry room in the apartment. The delightful solarium terrace features an outdoor kitchen complete with BBQ, refridgerator and dishwasher, bar area, dining area, and sun lounging space, making it ideal for soaking up the sun and for entertaining. Residents enjoy landscaped communal gardens, a swimming pool, and well-maintained communal areas. The property includes two underground parking spaces and a storage room. Located just a 15-20 minute walk from beautiful beaches and 2 minutes walk to supermarkets and services, this exclusive penthouse ensures all your daily needs are within easy reach.