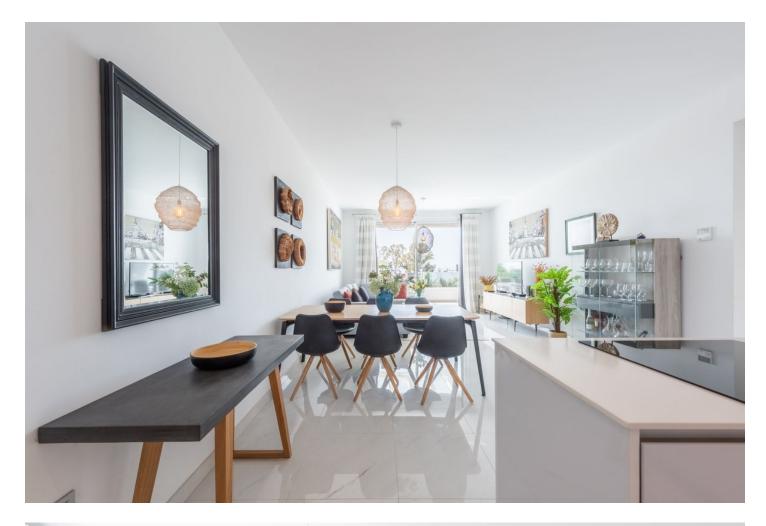

## Apartment

IBI: 719 EUR / year

2

Situated on the renowned New Golden Mile, this luxurious penthouse offers a blend of elegance, modern design, and convenience. Upon entry, you are greeted by a spacious open-plan living area filled with natural light, offering views of the swimming pool and the sea. The sleek design features high-quality materials and tasteful decor, with large floor-to-ceiling windows leading to a generous terrace. The modern kitchen is fully equipped with state-of-the-art appliances. The penthouse boasts three exquisite bedrooms, including a master suite with an en-suite bathroom. The other two bedrooms are tastefully decorated, have views to the green area behind the complex and to the mountains. The two guest bedrooms share a guest bathroom. There is also a small storage/laundry room in the apartment. The delightful solarium terrace features an outdoor kitchen complete with BBQ, refridgerator and dishwasher, bar area, dining area, and sun lounging space, making it ideal for soaking up the sun and for entertaining. Residents enjoy landscaped communal gardens, a swimming pool, and well-maintained communal areas. The property includes two underground parking spaces and a storage room. Located just a 15-20 minute walk from beautiful beaches and 2 minutes walk to supermarkets and services, this exclusive penthouse ensures all your daily needs are within easy reach.