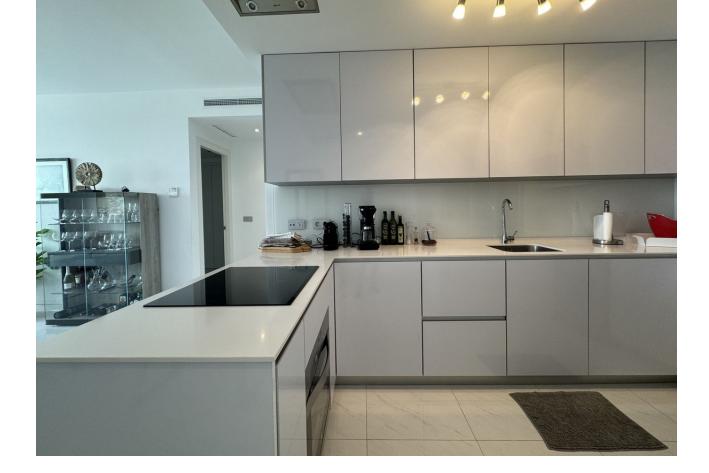

## Apartment

IBI: 719 EUR / year

2

Situated on the renowned New Golden Mile, this luxurious penthouse offers a blend of elegance, modern design, and convenience. Upon entry, you are greeted by a spacious open-plan living area filled with natural light, offering views of the swimming pool and the sea. The sleek design features high-quality materials and tasteful decor, with large floor-to-ceiling windows leading to a generous terrace. The modern kitchen is fully equipped with state-of-the-art appliances. The penthouse boasts three exquisite bedrooms, including a master suite with an en-suite bathroom. The other two bedrooms are tastefully decorated, have views to the green area behind the complex and to the mountains. The two guest bedrooms share a guest bathroom. There is also a small storage/laundry room in the apartment. The delightful solarium terrace features an outdoor kitchen complete with BBQ, refridgerator and dishwasher, bar area, dining area, and sun lounging space, making it ideal for soaking up the sun and for entertaining. Residents enjoy landscaped communal gardens, a swimming pool, and well-maintained communal areas. The property includes two underground parking spaces and a storage room. Located just a 15-20 minute walk from beautiful beaches and 2 minutes walk to supermarkets and services, this exclusive penthouse ensures all your daily needs are within easy reach.

| Setting<br>Close To Golf<br>Close To Shops<br>Close To Sea<br>Urbanisation | Orientation<br>South | Condition<br>Excellent                                                                                                                   | Pool<br>Communal                                  |
|----------------------------------------------------------------------------|----------------------|------------------------------------------------------------------------------------------------------------------------------------------|---------------------------------------------------|
| Climate Control<br>Air Conditioning<br>Hot A/C<br>Cold A/C                 | Views<br>Sea<br>Pool | Features<br>Lift<br>Fitted Wardrobes<br>Near Transport<br>Solarium<br>Storage Room<br>Utility Room<br>Ensuite Bathroom<br>Double Glazing | Furniture<br>• Optional                           |
| Kitchen<br>Fully Fitted                                                    | Garden<br>Communal   | Security<br>Gated Complex<br>Entry Phone                                                                                                 | Parking<br>Underground<br>Garage<br>More Than One |