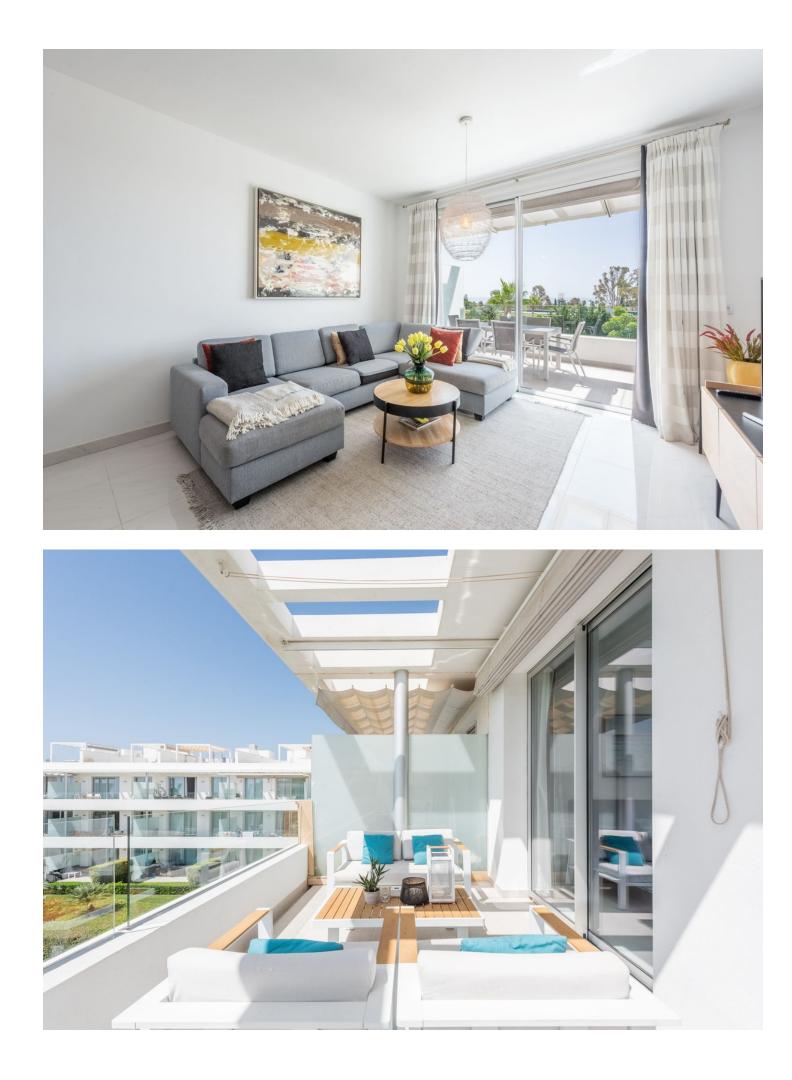

## Apartment

IBI: 719 EUR / year

2

Situated on the renowned New Golden Mile, this luxurious penthouse offers a blend of elegance, modern design, and convenience. Upon entry, you are greeted by a spacious open-plan living area filled with natural light, offering views of the swimming pool and the sea. The sleek design features high-quality materials and tasteful decor, with large floor-to-ceiling windows leading to a generous terrace. The modern kitchen is fully equipped with state-of-the-art appliances. The penthouse boasts three exquisite bedrooms, including a master suite with an en-suite bathroom. The other two bedrooms are tastefully decorated, have views to the green area behind the complex and to the mountains. The two guest bedrooms share a guest bathroom. There is also a small storage/laundry room in the apartment. The delightful solarium terrace features an outdoor kitchen complete with BBQ, refridgerator and dishwasher, bar area, dining area, and sun lounging space, making it ideal for soaking up the sun and for entertaining. Residents enjoy landscaped communal gardens, a swimming pool, and well-maintained communal areas. The property includes two underground parking spaces and a storage room. Located just a 15-20 minute walk from beautiful beaches and 2 minutes walk to supermarkets and services, this exclusive penthouse ensures all your daily needs are within easy reach.