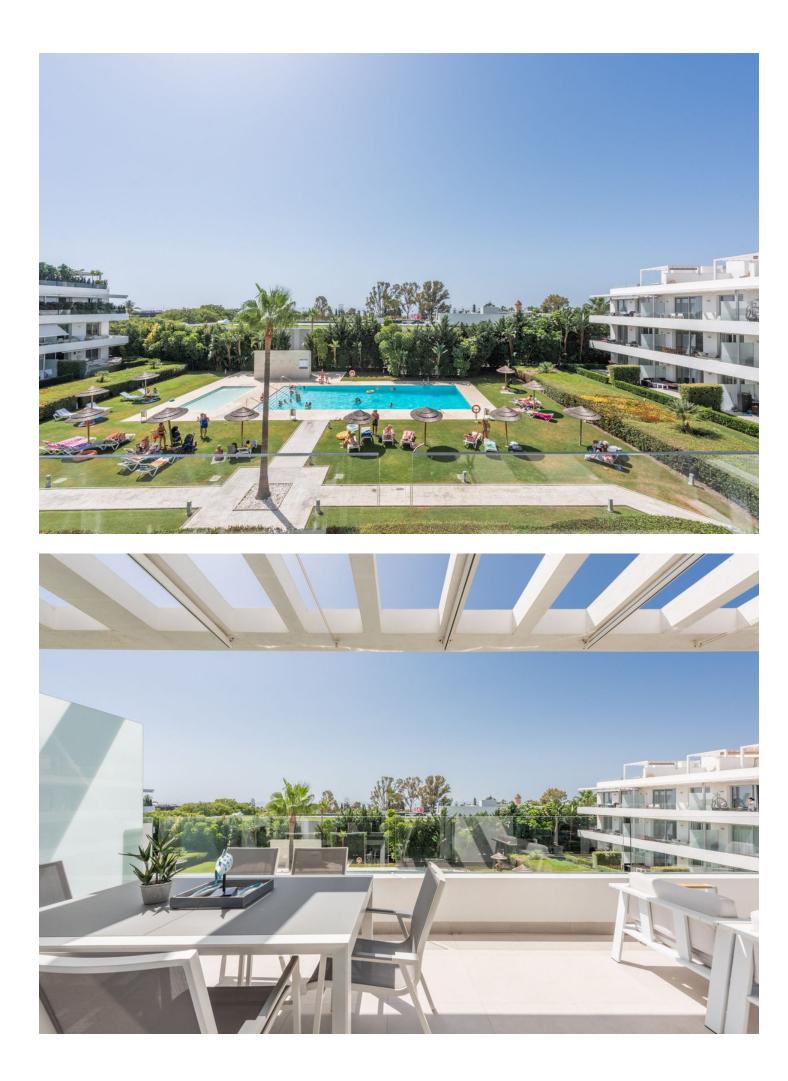

## Apartment

IBI: 719 EUR / year

2

Situated on the renowned New Golden Mile, this luxurious penthouse offers a blend of elegance, modern design, and convenience. Upon entry, you are greeted by a spacious open-plan living area filled with natural light, offering views of the swimming pool and the sea. The sleek design features high-quality materials and tasteful decor, with large floor-to-ceiling windows leading to a generous terrace. The modern kitchen is fully equipped with state-of-the-art appliances. The penthouse boasts three exquisite bedrooms, including a master suite with an en-suite bathroom. The other two bedrooms are tastefully decorated, have views to the green area behind the complex and to the mountains. The two guest bedrooms share a guest bathroom. There is also a small storage/laundry room in the apartment. The delightful solarium terrace features an outdoor kitchen complete with BBQ, refridgerator and dishwasher, bar area, dining area, and sun lounging space, making it ideal for soaking up the sun and for entertaining. Residents enjoy landscaped communal gardens, a swimming pool, and well-maintained communal areas. The property includes two underground parking spaces and a storage room. Located just a 15-20 minute walk from beautiful beaches and 2 minutes walk to supermarkets and services, this exclusive penthouse ensures all your daily needs are within easy reach.

| Setting<br>Close To Golf<br>Close To Shops<br>Close To Sea<br>Urbanisation | Orientation<br>South | Condition<br>Excellent                                                                                                                   | Pool<br>Communal                                  |
|----------------------------------------------------------------------------|----------------------|------------------------------------------------------------------------------------------------------------------------------------------|---------------------------------------------------|
| Climate Control<br>Air Conditioning<br>Hot A/C<br>Cold A/C                 | Views<br>Sea<br>Pool | Features<br>Lift<br>Fitted Wardrobes<br>Near Transport<br>Solarium<br>Storage Room<br>Utility Room<br>Ensuite Bathroom<br>Double Glazing | Furniture<br>• Optional                           |
| Kitchen<br>Fully Fitted                                                    | Garden<br>Communal   | Security<br>Gated Complex<br>Entry Phone                                                                                                 | Parking<br>Underground<br>Garage<br>More Than One |