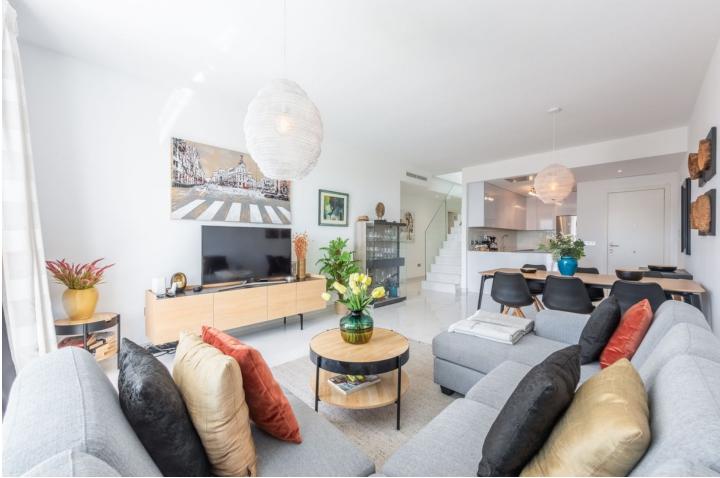

## Apartment

IBI: 719 EUR / year

2

Situated on the renowned New Golden Mile, this luxurious penthouse offers a blend of elegance, modern design, and convenience. Upon entry, you are greeted by a spacious open-plan living area filled with natural light, offering views of the swimming pool and the sea. The sleek design features high-quality materials and tasteful decor, with large floor-to-ceiling windows leading to a generous terrace. The modern kitchen is fully equipped with state-of-the-art appliances. The penthouse boasts three exquisite bedrooms, including a master suite with an en-suite bathroom. The other two bedrooms are tastefully decorated, have views to the green area behind the complex and to the mountains. The two guest bedrooms share a guest bathroom. There is also a small storage/laundry room in the apartment. The delightful solarium terrace features an outdoor kitchen complete with BBQ, refridgerator and dishwasher, bar area, dining area, and sun lounging space, making it ideal for soaking up the sun and for entertaining. Residents enjoy landscaped communal gardens, a swimming pool, and well-maintained communal areas. The property includes two underground parking spaces and a storage room. Located just a 15-20 minute walk from beautiful beaches and 2 minutes walk to supermarkets and services, this exclusive penthouse ensures all your daily needs are within easy reach.