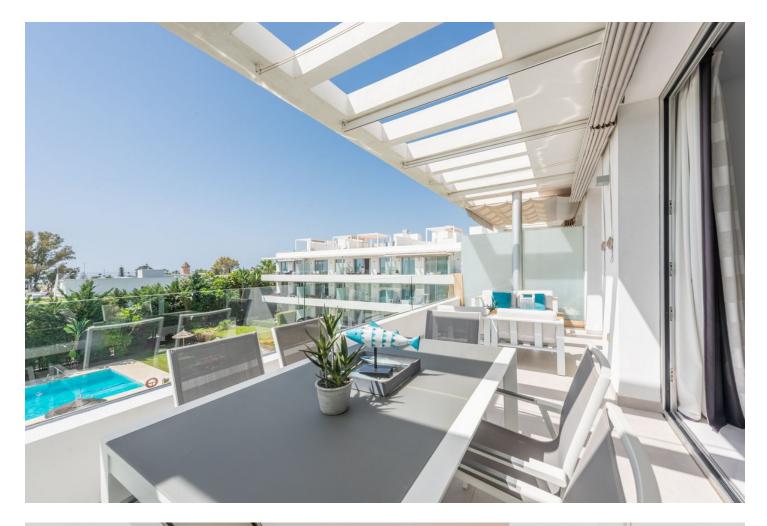

## Apartment

IBI: 719 EUR / year

2

Situated on the renowned New Golden Mile, this luxurious penthouse offers a blend of elegance, modern design, and convenience. Upon entry, you are greeted by a spacious open-plan living area filled with natural light, offering views of the swimming pool and the sea. The sleek design features high-quality materials and tasteful decor, with large floor-to-ceiling windows leading to a generous terrace. The modern kitchen is fully equipped with state-of-the-art appliances. The penthouse boasts three exquisite bedrooms, including a master suite with an en-suite bathroom. The other two bedrooms are tastefully decorated, have views to the green area behind the complex and to the mountains. The two guest bedrooms share a guest bathroom. There is also a small storage/laundry room in the apartment. The delightful solarium terrace features an outdoor kitchen complete with BBQ, refridgerator and dishwasher, bar area, dining area, and sun lounging space, making it ideal for soaking up the sun and for entertaining. Residents enjoy landscaped communal gardens, a swimming pool, and well-maintained communal areas. The property includes two underground parking spaces and a storage room. Located just a 15-20 minute walk from beautiful beaches and 2 minutes walk to supermarkets and services, this exclusive penthouse ensures all your daily needs are within easy reach.

| Setting<br>Close To Golf<br>Close To Shops<br>Close To Sea<br>Urbanisation | Orientation<br>South | Condition<br>Excellent                                                                                                                   | Pool<br>Communal                                  |
|----------------------------------------------------------------------------|----------------------|------------------------------------------------------------------------------------------------------------------------------------------|---------------------------------------------------|
| Climate Control<br>Air Conditioning<br>Hot A/C<br>Cold A/C                 | Views<br>Sea<br>Pool | Features<br>Lift<br>Fitted Wardrobes<br>Near Transport<br>Solarium<br>Storage Room<br>Utility Room<br>Ensuite Bathroom<br>Double Glazing | Furniture<br>• Optional                           |
| Kitchen<br>Fully Fitted                                                    | Garden<br>Communal   | Security<br>Gated Complex<br>Entry Phone                                                                                                 | Parking<br>Underground<br>Garage<br>More Than One |