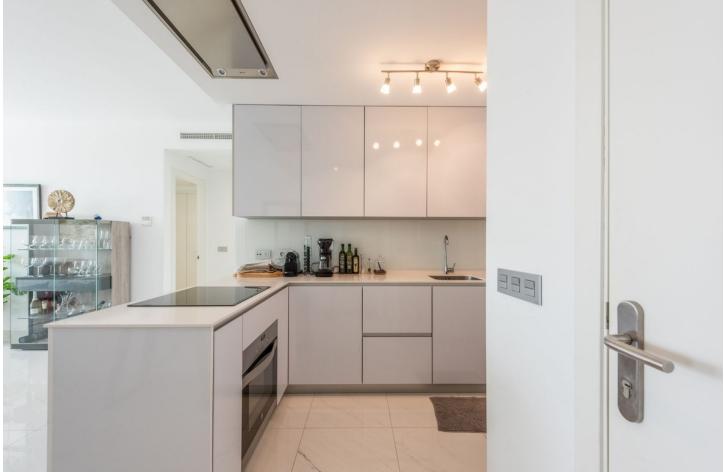

## Apartment

IBI: 719 EUR / year

2

Situated on the renowned New Golden Mile, this luxurious penthouse offers a blend of elegance, modern design, and convenience. Upon entry, you are greeted by a spacious open-plan living area filled with natural light, offering views of the swimming pool and the sea. The sleek design features high-quality materials and tasteful decor, with large floor-to-ceiling windows leading to a generous terrace. The modern kitchen is fully equipped with state-of-the-art appliances. The penthouse boasts three exquisite bedrooms, including a master suite with an en-suite bathroom. The other two bedrooms are tastefully decorated, have views to the green area behind the complex and to the mountains. The two guest bedrooms share a guest bathroom. There is also a small storage/laundry room in the apartment. The delightful solarium terrace features an outdoor kitchen complete with BBQ, refridgerator and dishwasher, bar area, dining area, and sun lounging space, making it ideal for soaking up the sun and for entertaining. Residents enjoy landscaped communal gardens, a swimming pool, and well-maintained communal areas. The property includes two underground parking spaces and a storage room. Located just a 15-20 minute walk from beautiful beaches and 2 minutes walk to supermarkets and services, this exclusive penthouse ensures all your daily needs are within easy reach.

| Setting<br>Close To Golf<br>Close To Shops<br>Close To Sea<br>Urbanisation | Orientation<br>South | Condition<br>Excellent                                                                                                                   | Pool<br>Communal                                  |
|----------------------------------------------------------------------------|----------------------|------------------------------------------------------------------------------------------------------------------------------------------|---------------------------------------------------|
| Climate Control<br>Air Conditioning<br>Hot A/C<br>Cold A/C                 | Views<br>Sea<br>Pool | Features<br>Lift<br>Fitted Wardrobes<br>Near Transport<br>Solarium<br>Storage Room<br>Utility Room<br>Ensuite Bathroom<br>Double Glazing | Furniture<br>• Optional                           |
| Kitchen<br>Fully Fitted                                                    | Garden<br>Communal   | Security<br>Gated Complex<br>Entry Phone                                                                                                 | Parking<br>Underground<br>Garage<br>More Than One |