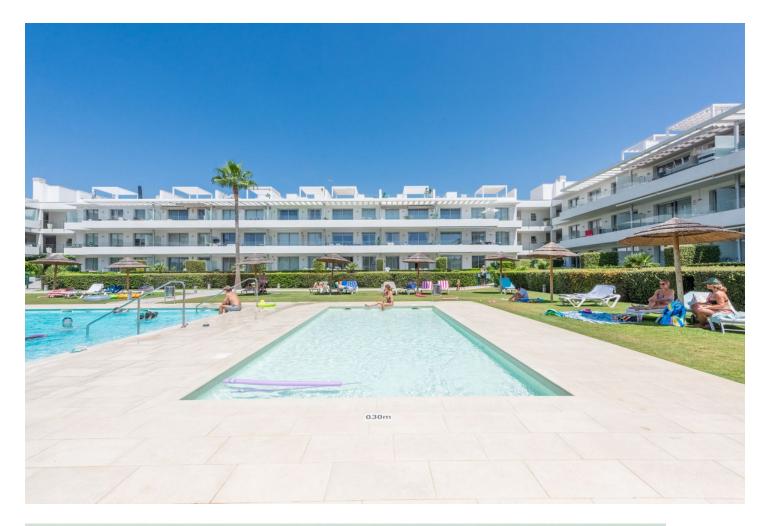

## Apartment

IBI: 719 EUR / year

2

Situated on the renowned New Golden Mile, this luxurious penthouse offers a blend of elegance, modern design, and convenience. Upon entry, you are greeted by a spacious open-plan living area filled with natural light, offering views of the swimming pool and the sea. The sleek design features high-quality materials and tasteful decor, with large floor-to-ceiling windows leading to a generous terrace. The modern kitchen is fully equipped with state-of-the-art appliances. The penthouse boasts three exquisite bedrooms, including a master suite with an en-suite bathroom. The other two bedrooms are tastefully decorated, have views to the green area behind the complex and to the mountains. The two guest bedrooms share a guest bathroom. There is also a small storage/laundry room in the apartment. The delightful solarium terrace features an outdoor kitchen complete with BBQ, refridgerator and dishwasher, bar area, dining area, and sun lounging space, making it ideal for soaking up the sun and for entertaining. Residents enjoy landscaped communal gardens, a swimming pool, and well-maintained communal areas. The property includes two underground parking spaces and a storage room. Located just a 15-20 minute walk from beautiful beaches and 2 minutes walk to supermarkets and services, this exclusive penthouse ensures all your daily needs are within easy reach.

| Setting<br>Close To Golf<br>Close To Shops<br>Close To Sea<br>Urbanisation | Orientation<br>South | Condition<br>Excellent                                                                                                                   | Pool<br>Communal                                  |
|----------------------------------------------------------------------------|----------------------|------------------------------------------------------------------------------------------------------------------------------------------|---------------------------------------------------|
| Climate Control<br>Air Conditioning<br>Hot A/C<br>Cold A/C                 | Views<br>Sea<br>Pool | Features<br>Lift<br>Fitted Wardrobes<br>Near Transport<br>Solarium<br>Storage Room<br>Utility Room<br>Ensuite Bathroom<br>Double Glazing | Furniture<br>• Optional                           |
| Kitchen<br>Fully Fitted                                                    | Garden<br>Communal   | Security<br>Gated Complex<br>Entry Phone                                                                                                 | Parking<br>Underground<br>Garage<br>More Than One |