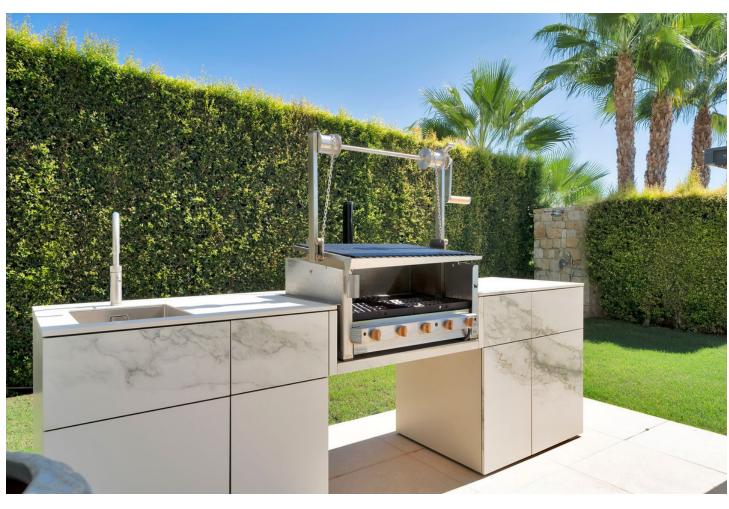

## Sales - House - Benahavís 4.250.000€

Benahavís House

Community: 3,240 EUR / year IBI: 1,754 EUR / year Rubbish: 18 EUR / year

5

5.5

546 m2

1413 m2

This captivating contemporary villa, located in a prestigious gated community in Atalaya, offers stunning open views of the golf course. Spanning three levels, the villa welcomes you with a grand entrance hall and an open-plan layout featuring a fully fitted kitchen equipped with Miele appliances, a dining area, and a spacious living room. Floor-to-ceiling terrace doors provide access to a large covered terrace that overlooks the lush garden and pool. Behind the living area, a hallway leads to a bedroom with an en-suite bathroom, currently used as an office, as well as a guest toilet. On the first floor, there are three generously sized en-suite bedrooms. The master suite stands out with its expansive walk-in dressing room, luxurious bathroom, and access to a 30m2 terrace, offering breathtaking views. The lower level is designed for both comfort and entertainment. It includes the fifth en-suite bedroom with a walk-in closet, a large entertainment room, a gym, a sauna, a guest toilet, a laundry room, and several storage and machinery rooms. A charming Spanish patio brightens this level with natural daylight, creating a warm and inviting atmosphere throughout. This villa seamlessly blends modern luxury with functional living, all set within a tranquil and scenic environment Outside, you'll find a fully equipped outdoor kitchen featuring a unique charcoal grill, perfect for alfresco dining. A covered dining and lounge area provides the ideal space for relaxing or entertaining, while an additional covered terrace by the infinity pool offers even more room to unwind. Alongside the pool, sun loungers beckon you to sit back, relax, and enjoy the serene surroundings. A wide electric gate opens to reveal this stunning villa, with a spacious driveway leading to the entrance. The property includes covered parking for up to three cars, with ample additional space for guests to park within the grounds. The villa is just a 2-minute drive from a supermarket and 7 minutes from Puerto Banús, with schools, additional amenities, and the beach all within a short drive.