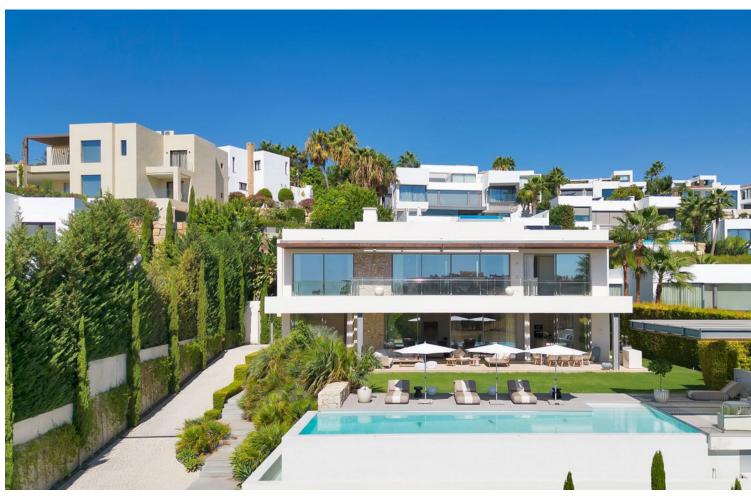

## Sales - House - Benahavís 4.250.000€

Benahavís House

Community: 3,240 EUR / year IBI: 1,754 EUR / year Rubbish: 18 EUR / year

5

5.5

546 m2

1413 m2

This captivating contemporary villa, located in a prestigious gated community in Atalaya, offers stunning open views of the golf course. Spanning three levels, the villa welcomes you with a grand entrance hall and an open-plan layout featuring a fully fitted kitchen equipped with Miele appliances, a dining area, and a spacious living room. Floor-to-ceiling terrace doors provide access to a large covered terrace that overlooks the lush garden and pool. Behind the living area, a hallway leads to a bedroom with an en-suite bathroom, currently used as an office, as well as a guest toilet. On the first floor, there are three generously sized en-suite bedrooms. The master suite stands out with its expansive walk-in dressing room, luxurious bathroom, and access to a 30m2 terrace, offering breathtaking views. The lower level is designed for both comfort and entertainment. It includes the fifth en-suite bedroom with a walk-in closet, a large entertainment room, a gym, a sauna, a guest toilet, a laundry room, and several storage and machinery rooms. A charming Spanish patio brightens this level with natural daylight, creating a warm and inviting atmosphere throughout. This villa seamlessly blends modern luxury with functional living, all set within a tranquil and scenic environment Outside, you'll find a fully equipped outdoor kitchen featuring a unique charcoal grill, perfect for alfresco dining. A covered dining and lounge area provides the ideal space for relaxing or entertaining, while an additional covered terrace by the infinity pool offers even more room to unwind. Alongside the pool, sun loungers beckon you to sit back, relax, and enjoy the serene surroundings. A wide electric gate opens to reveal this stunning villa, with a spacious driveway leading to the entrance. The property includes covered parking for up to three cars, with ample additional space for guests to park within the grounds. The villa is just a 2-minute drive from a supermarket and 7 minutes from Puerto Banús, with schools, additional amenities, and the beach all within a short drive.