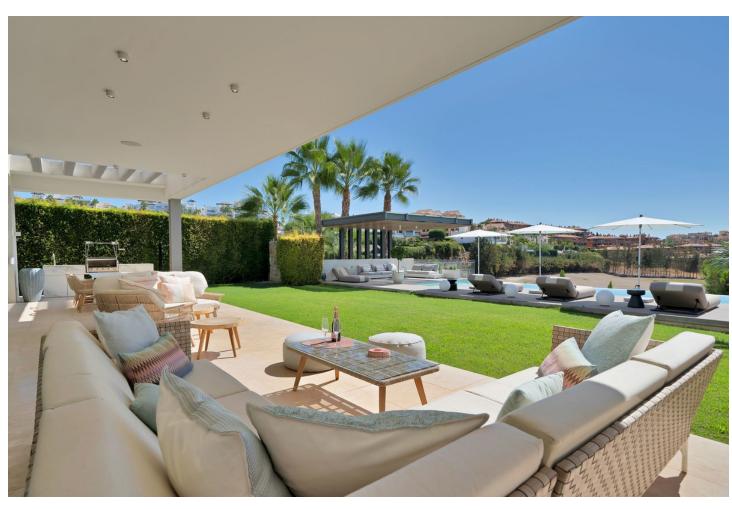

## Sales - House - Benahavís 4.250.000€

Benahavís House

Community: 3,240 EUR / year IBI: 1,754 EUR / year Rubbish: 18 EUR / year

5

5.5

546 m2

1413 m2

This captivating contemporary villa, located in a prestigious gated community in Atalaya, offers stunning open views of the golf course. Spanning three levels, the villa welcomes you with a grand entrance hall and an open-plan layout featuring a fully fitted kitchen equipped with Miele appliances, a dining area, and a spacious living room. Floor-to-ceiling terrace doors provide access to a large covered terrace that overlooks the lush garden and pool. Behind the living area, a hallway leads to a bedroom with an en-suite bathroom, currently used as an office, as well as a guest toilet. On the first floor, there are three generously sized en-suite bedrooms. The master suite stands out with its expansive walk-in dressing room, luxurious bathroom, and access to a 30m2 terrace, offering breathtaking views. The lower level is designed for both comfort and entertainment. It includes the fifth en-suite bedroom with a walk-in closet, a large entertainment room, a gym, a sauna, a guest toilet, a laundry room, and several storage and machinery rooms. A charming Spanish patio brightens this level with natural daylight, creating a warm and inviting atmosphere throughout. This villa seamlessly blends modern luxury with functional living, all set within a tranquil and scenic environment Outside, you'll find a fully equipped outdoor kitchen featuring a unique charcoal grill, perfect for alfresco dining. A covered dining and lounge area provides the ideal space for relaxing or entertaining, while an additional covered terrace by the infinity pool offers even more room to unwind. Alongside the pool, sun loungers beckon you to sit back, relax, and enjoy the serene surroundings. A wide electric gate opens to reveal this stunning villa, with a spacious driveway leading to the entrance. The property includes covered parking for up to three cars, with ample additional space for guests to park within the grounds. The villa is just a 2-minute drive from a supermarket and 7 minutes from Puerto Banús, with schools, additional amenities, and the beach all within a short drive.