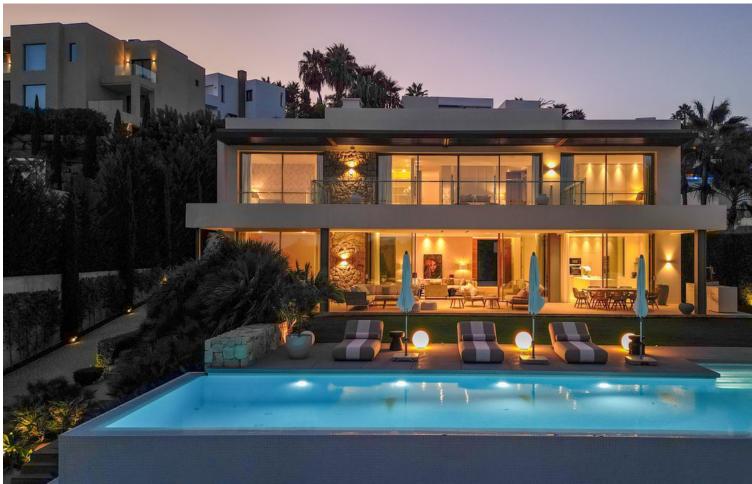

## Sales - House - Benahavís 4.250.000€

Benahavís House

Community: 3,240 EUR / year IBI: 1,754 EUR / year Rubbish: 18 EUR / year

5

5.5

546 m2

1413 m2

This captivating contemporary villa, located in a prestigious gated community in Atalaya, offers stunning open views of the golf course. Spanning three levels, the villa welcomes you with a grand entrance hall and an open-plan layout featuring a fully fitted kitchen equipped with Miele appliances, a dining area, and a spacious living room. Floor-to-ceiling terrace doors provide access to a large covered terrace that overlooks the lush garden and pool. Behind the living area, a hallway leads to a bedroom with an en-suite bathroom, currently used as an office, as well as a guest toilet. On the first floor, there are three generously sized en-suite bedrooms. The master suite stands out with its expansive walk-in dressing room, luxurious bathroom, and access to a 30m2 terrace, offering breathtaking views. The lower level is designed for both comfort and entertainment. It includes the fifth en-suite bedroom with a walk-in closet, a large entertainment room, a gym, a sauna, a guest toilet, a laundry room, and several storage and machinery rooms. A charming Spanish patio brightens this level with natural daylight, creating a warm and inviting atmosphere throughout. This villa seamlessly blends modern luxury with functional living, all set within a tranquil and scenic environment Outside, you'll find a fully equipped outdoor kitchen featuring a unique charcoal grill, perfect for alfresco dining. A covered dining and lounge area provides the ideal space for relaxing or entertaining, while an additional covered terrace by the infinity pool offers even more room to unwind. Alongside the pool, sun loungers beckon you to sit back, relax, and enjoy the serene surroundings. A wide electric gate opens to reveal this stunning villa, with a spacious driveway leading to the entrance. The property includes covered parking for up to three cars, with ample additional space for guests to park within the grounds. The villa is just a 2-minute drive from a supermarket and 7 minutes from Puerto Banús, with schools, additional amenities, and the beach all within a short drive.