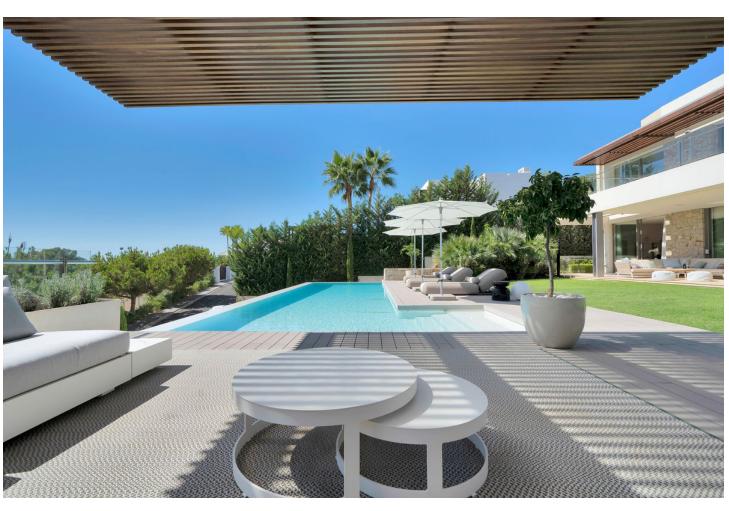

## Sales - House - Benahavís 4.250.000€

Benahavís House

Community: 3,240 EUR / year IBI: 1,754 EUR / year Rubbish: 18 EUR / year

5

5.5

546 m2

1413 m2

This captivating contemporary villa, located in a prestigious gated community in Atalaya, offers stunning open views of the golf course. Spanning three levels, the villa welcomes you with a grand entrance hall and an open-plan layout featuring a fully fitted kitchen equipped with Miele appliances, a dining area, and a spacious living room. Floor-to-ceiling terrace doors provide access to a large covered terrace that overlooks the lush garden and pool. Behind the living area, a hallway leads to a bedroom with an en-suite bathroom, currently used as an office, as well as a guest toilet. On the first floor, there are three generously sized en-suite bedrooms. The master suite stands out with its expansive walk-in dressing room, luxurious bathroom, and access to a 30m2 terrace, offering breathtaking views. The lower level is designed for both comfort and entertainment. It includes the fifth en-suite bedroom with a walk-in closet, a large entertainment room, a gym, a sauna, a guest toilet, a laundry room, and several storage and machinery rooms. A charming Spanish patio brightens this level with natural daylight, creating a warm and inviting atmosphere throughout. This villa seamlessly blends modern luxury with functional living, all set within a tranquil and scenic environment Outside, you'll find a fully equipped outdoor kitchen featuring a unique charcoal grill, perfect for alfresco dining. A covered dining and lounge area provides the ideal space for relaxing or entertaining, while an additional covered terrace by the infinity pool offers even more room to unwind. Alongside the pool, sun loungers beckon you to sit back, relax, and enjoy the serene surroundings. A wide electric gate opens to reveal this stunning villa, with a spacious driveway leading to the entrance. The property includes covered parking for up to three cars, with ample additional space for guests to park within the grounds. The villa is just a 2-minute drive from a supermarket and 7 minutes from Puerto Banús, with schools, additional amenities, and the beach all within a short drive.