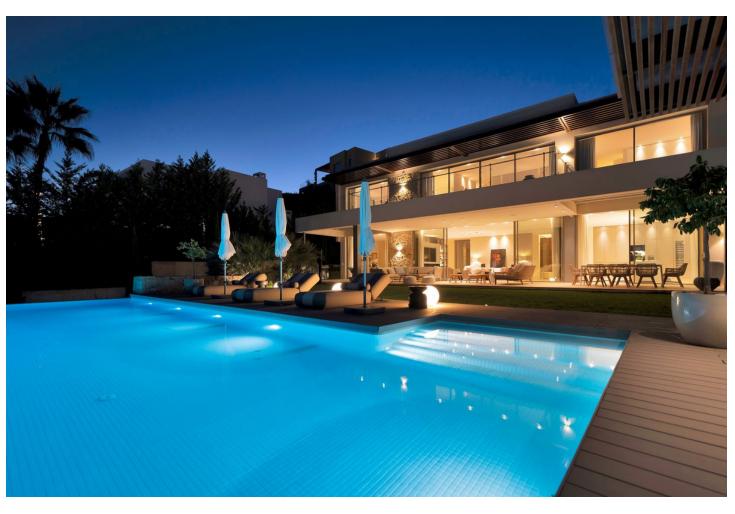

## Sales - House - Benahavís 4.250.000€

Benahavís House

Community: 3,240 EUR / year IBI: 1,754 EUR / year Rubbish: 18 EUR / year

5

5.5

546 m2

1413 m2

This captivating contemporary villa, located in a prestigious gated community in Atalaya, offers stunning open views of the golf course. Spanning three levels, the villa welcomes you with a grand entrance hall and an open-plan layout featuring a fully fitted kitchen equipped with Miele appliances, a dining area, and a spacious living room. Floor-to-ceiling terrace doors provide access to a large covered terrace that overlooks the lush garden and pool. Behind the living area, a hallway leads to a bedroom with an en-suite bathroom, currently used as an office, as well as a guest toilet. On the first floor, there are three generously sized en-suite bedrooms. The master suite stands out with its expansive walk-in dressing room, luxurious bathroom, and access to a 30m2 terrace, offering breathtaking views. The lower level is designed for both comfort and entertainment. It includes the fifth en-suite bedroom with a walk-in closet, a large entertainment room, a gym, a sauna, a guest toilet, a laundry room, and several storage and machinery rooms. A charming Spanish patio brightens this level with natural daylight, creating a warm and inviting atmosphere throughout. This villa seamlessly blends modern luxury with functional living, all set within a tranquil and scenic environment Outside, you'll find a fully equipped outdoor kitchen featuring a unique charcoal grill, perfect for alfresco dining. A covered dining and lounge area provides the ideal space for relaxing or entertaining, while an additional covered terrace by the infinity pool offers even more room to unwind. Alongside the pool, sun loungers beckon you to sit back, relax, and enjoy the serene surroundings. A wide electric gate opens to reveal this stunning villa, with a spacious driveway leading to the entrance. The property includes covered parking for up to three cars, with ample additional space for guests to park within the grounds. The villa is just a 2-minute drive from a supermarket and 7 minutes from Puerto Banús, with schools, additional amenities, and the beach all within a short drive.