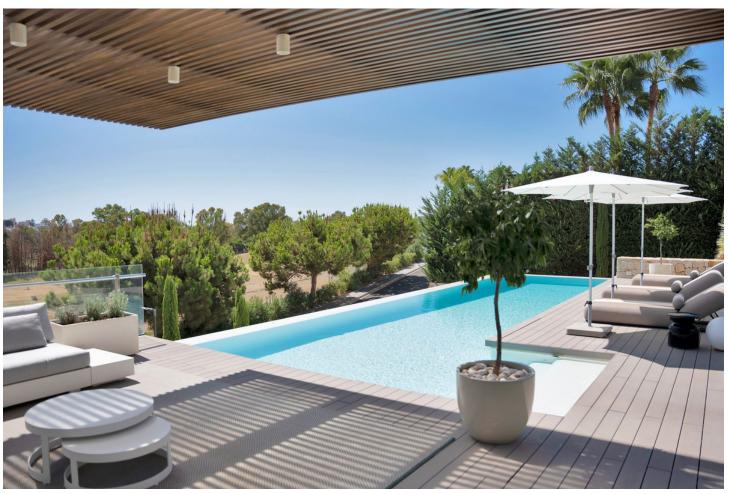

## Sales - House - Benahavís 4.250.000€

Benahavís House

Community: 3,240 EUR / year IBI: 1,754 EUR / year Rubbish: 18 EUR / year

5

5.5

546 m2

1413 m2

This captivating contemporary villa, located in a prestigious gated community in Atalaya, offers stunning open views of the golf course. Spanning three levels, the villa welcomes you with a grand entrance hall and an open-plan layout featuring a fully fitted kitchen equipped with Miele appliances, a dining area, and a spacious living room. Floor-to-ceiling terrace doors provide access to a large covered terrace that overlooks the lush garden and pool. Behind the living area, a hallway leads to a bedroom with an en-suite bathroom, currently used as an office, as well as a guest toilet. On the first floor, there are three generously sized en-suite bedrooms. The master suite stands out with its expansive walk-in dressing room, luxurious bathroom, and access to a 30m2 terrace, offering breathtaking views. The lower level is designed for both comfort and entertainment. It includes the fifth en-suite bedroom with a walk-in closet, a large entertainment room, a gym, a sauna, a guest toilet, a laundry room, and several storage and machinery rooms. A charming Spanish patio brightens this level with natural daylight, creating a warm and inviting atmosphere throughout. This villa seamlessly blends modern luxury with functional living, all set within a tranquil and scenic environment Outside, you'll find a fully equipped outdoor kitchen featuring a unique charcoal grill, perfect for alfresco dining. A covered dining and lounge area provides the ideal space for relaxing or entertaining, while an additional covered terrace by the infinity pool offers even more room to unwind. Alongside the pool, sun loungers beckon you to sit back, relax, and enjoy the serene surroundings. A wide electric gate opens to reveal this stunning villa, with a spacious driveway leading to the entrance. The property includes covered parking for up to three cars, with ample additional space for guests to park within the grounds. The villa is just a 2-minute drive from a supermarket and 7 minutes from Puerto Banús, with schools, additional amenities, and the beach all within a short drive.