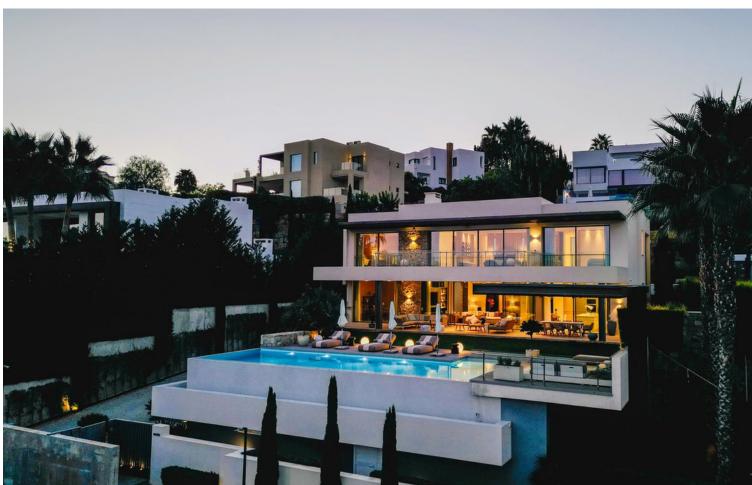

## Sales - House - Benahavís 4.250.000€

Benahavís House

Community: 3,240 EUR / year IBI: 1,754 EUR / year Rubbish: 18 EUR / year

5

5.5

546 m2

1413 m2

This captivating contemporary villa, located in a prestigious gated community in Atalaya, offers stunning open views of the golf course. Spanning three levels, the villa welcomes you with a grand entrance hall and an open-plan layout featuring a fully fitted kitchen equipped with Miele appliances, a dining area, and a spacious living room. Floor-to-ceiling terrace doors provide access to a large covered terrace that overlooks the lush garden and pool. Behind the living area, a hallway leads to a bedroom with an en-suite bathroom, currently used as an office, as well as a guest toilet. On the first floor, there are three generously sized en-suite bedrooms. The master suite stands out with its expansive walk-in dressing room, luxurious bathroom, and access to a 30m2 terrace, offering breathtaking views. The lower level is designed for both comfort and entertainment. It includes the fifth en-suite bedroom with a walk-in closet, a large entertainment room, a gym, a sauna, a guest toilet, a laundry room, and several storage and machinery rooms. A charming Spanish patio brightens this level with natural daylight, creating a warm and inviting atmosphere throughout. This villa seamlessly blends modern luxury with functional living, all set within a tranquil and scenic environment Outside, you'll find a fully equipped outdoor kitchen featuring a unique charcoal grill, perfect for alfresco dining. A covered dining and lounge area provides the ideal space for relaxing or entertaining, while an additional covered terrace by the infinity pool offers even more room to unwind. Alongside the pool, sun loungers beckon you to sit back, relax, and enjoy the serene surroundings. A wide electric gate opens to reveal this stunning villa, with a spacious driveway leading to the entrance. The property includes covered parking for up to three cars, with ample additional space for guests to park within the grounds. The villa is just a 2-minute drive from a supermarket and 7 minutes from Puerto Banús, with schools, additional amenities, and the beach all within a short drive.