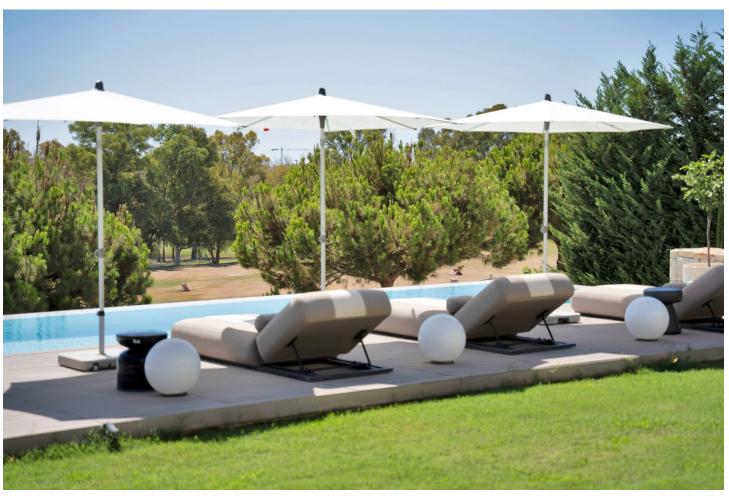

## Sales - House - Benahavís 4.250.000€

Benahavís House

Community: 3,240 EUR / year IBI: 1,754 EUR / year Rubbish: 18 EUR / year

5

5.5

546 m2

1413 m2

This captivating contemporary villa, located in a prestigious gated community in Atalaya, offers stunning open views of the golf course. Spanning three levels, the villa welcomes you with a grand entrance hall and an open-plan layout featuring a fully fitted kitchen equipped with Miele appliances, a dining area, and a spacious living room. Floor-to-ceiling terrace doors provide access to a large covered terrace that overlooks the lush garden and pool. Behind the living area, a hallway leads to a bedroom with an en-suite bathroom, currently used as an office, as well as a guest toilet. On the first floor, there are three generously sized en-suite bedrooms. The master suite stands out with its expansive walk-in dressing room, luxurious bathroom, and access to a 30m2 terrace, offering breathtaking views. The lower level is designed for both comfort and entertainment. It includes the fifth en-suite bedroom with a walk-in closet, a large entertainment room, a gym, a sauna, a guest toilet, a laundry room, and several storage and machinery rooms. A charming Spanish patio brightens this level with natural daylight, creating a warm and inviting atmosphere throughout. This villa seamlessly blends modern luxury with functional living, all set within a tranquil and scenic environment Outside, you'll find a fully equipped outdoor kitchen featuring a unique charcoal grill, perfect for alfresco dining. A covered dining and lounge area provides the ideal space for relaxing or entertaining, while an additional covered terrace by the infinity pool offers even more room to unwind. Alongside the pool, sun loungers beckon you to sit back, relax, and enjoy the serene surroundings. A wide electric gate opens to reveal this stunning villa, with a spacious driveway leading to the entrance. The property includes covered parking for up to three cars, with ample additional space for guests to park within the grounds. The villa is just a 2-minute drive from a supermarket and 7 minutes from Puerto Banús, with schools, additional amenities, and the beach all within a short drive.