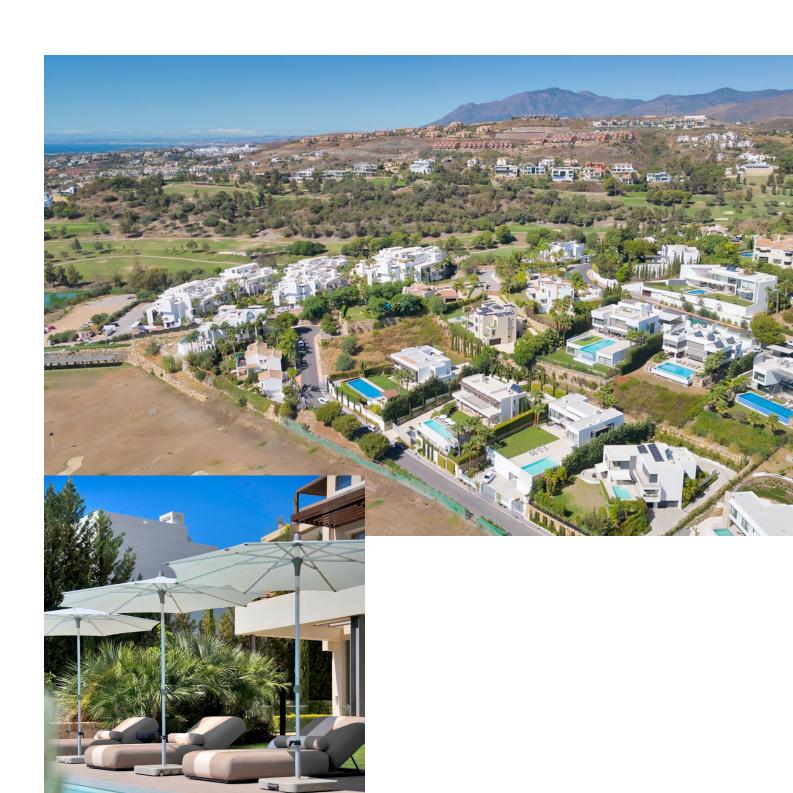

## Sales - House - Benahavís 4.250.000€

Benahavís House

Community: 3,240 EUR / year IBI: 1,754 EUR / year Rubbish: 18 EUR / year

5

5.5

546 m2

1413 m2

This captivating contemporary villa, located in a prestigious gated community in Atalaya, offers stunning open views of the golf course. Spanning three levels, the villa welcomes you with a grand entrance hall and an open-plan layout featuring a fully fitted kitchen equipped with Miele appliances, a dining area, and a spacious living room. Floor-to-ceiling terrace doors provide access to a large covered terrace that overlooks the lush garden and pool. Behind the living area, a hallway leads to a bedroom with an en-suite bathroom, currently used as an office, as well as a guest toilet. On the first floor, there are three generously sized en-suite bedrooms. The master suite stands out with its expansive walk-in dressing room, luxurious bathroom, and access to a 30m2 terrace, offering breathtaking views. The lower level is designed for both comfort and entertainment. It includes the fifth en-suite bedroom with a walk-in closet, a large entertainment room, a gym, a sauna, a guest toilet, a laundry room, and several storage and machinery rooms. A charming Spanish patio brightens this level with natural daylight, creating a warm and inviting atmosphere throughout. This villa seamlessly blends modern luxury with functional living, all set within a tranquil and scenic environment Outside, you'll find a fully equipped outdoor kitchen featuring a unique charcoal grill, perfect for alfresco dining. A covered dining and lounge area provides the ideal space for relaxing or entertaining, while an additional covered terrace by the infinity pool offers even more room to unwind. Alongside the pool, sun loungers beckon you to sit back, relax, and enjoy the serene surroundings. A wide electric gate opens to reveal this stunning villa, with a spacious driveway leading to the entrance. The property includes covered parking for up to three cars, with ample additional space for guests to park within the grounds. The villa is just a 2-minute drive from a supermarket and 7 minutes from Puerto Banús, with schools, additional amenities, and the beach all within a short drive.