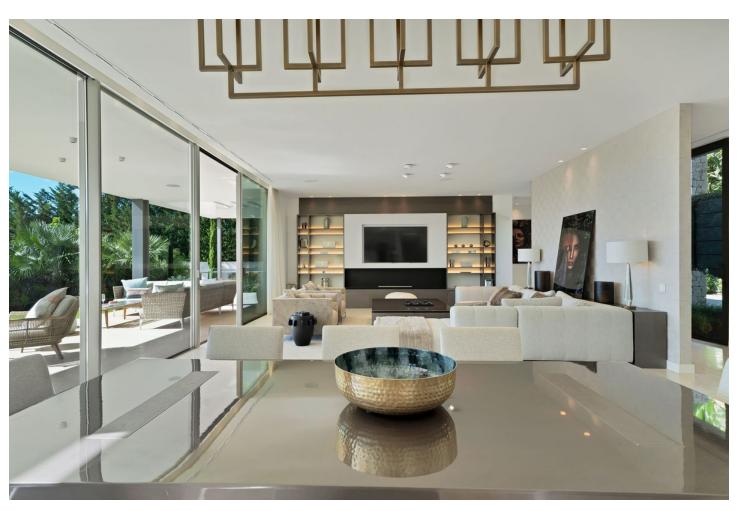

## Sales - House - Benahavís 4.250.000€

Benahavís House

Community: 3,240 EUR / year IBI: 1,754 EUR / year Rubbish: 18 EUR / year

5

5.5

546 m2

1413 m2

This captivating contemporary villa, located in a prestigious gated community in Atalaya, offers stunning open views of the golf course. Spanning three levels, the villa welcomes you with a grand entrance hall and an open-plan layout featuring a fully fitted kitchen equipped with Miele appliances, a dining area, and a spacious living room. Floor-to-ceiling terrace doors provide access to a large covered terrace that overlooks the lush garden and pool. Behind the living area, a hallway leads to a bedroom with an en-suite bathroom, currently used as an office, as well as a guest toilet. On the first floor, there are three generously sized en-suite bedrooms. The master suite stands out with its expansive walk-in dressing room, luxurious bathroom, and access to a 30m2 terrace, offering breathtaking views. The lower level is designed for both comfort and entertainment. It includes the fifth en-suite bedroom with a walk-in closet, a large entertainment room, a gym, a sauna, a guest toilet, a laundry room, and several storage and machinery rooms. A charming Spanish patio brightens this level with natural daylight, creating a warm and inviting atmosphere throughout. This villa seamlessly blends modern luxury with functional living, all set within a tranquil and scenic environment Outside, you'll find a fully equipped outdoor kitchen featuring a unique charcoal grill, perfect for alfresco dining. A covered dining and lounge area provides the ideal space for relaxing or entertaining, while an additional covered terrace by the infinity pool offers even more room to unwind. Alongside the pool, sun loungers beckon you to sit back, relax, and enjoy the serene surroundings. A wide electric gate opens to reveal this stunning villa, with a spacious driveway leading to the entrance. The property includes covered parking for up to three cars, with ample additional space for guests to park within the grounds. The villa is just a 2-minute drive from a supermarket and 7 minutes from Puerto Banús, with schools, additional amenities, and the beach all within a short drive.