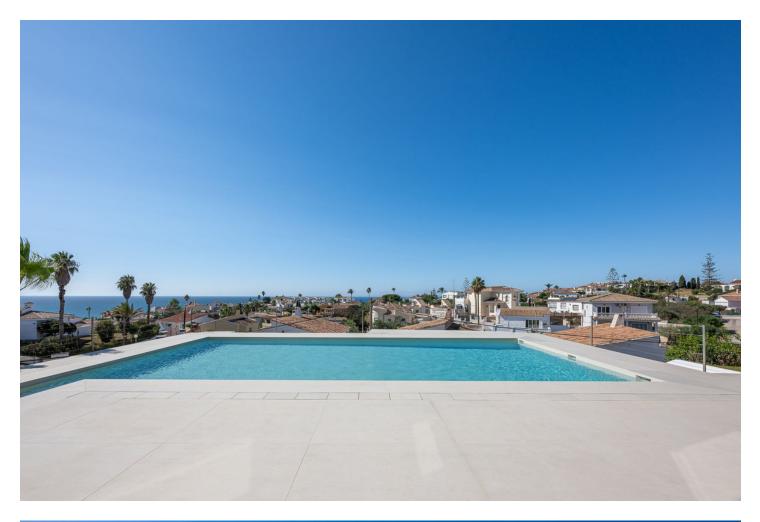

## Sales - House - Mijas Costa 1.690.000€

Unique on the market for its excellent location, design and quality. With panoramic sea views, it consists of 5 bedrooms, three bathrooms, a toilet, laundry room, large living room, kitchen with access to one of the terraces where you can enjoy the impressive views. The master bedroom is on the upper floor, giving independence and privacy to this room. It includes an office, bathroom with incredible views, dressing room and a private terrace where a jacuzzi can be placed. The saltwater pool blends perfectly with the landscape and the composition of the house. Recently renovated with high quality materials, equipped with aerothermal and home automation, this house will not leave you indifferent. "According to decree of the Junta de Andalucía 218-2005 of October 11, it is reported that notary, registry and ITP fees are not included in the price"