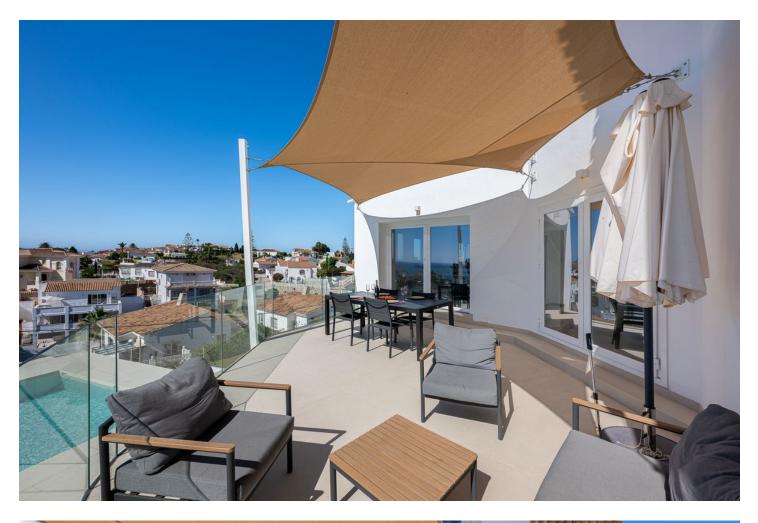

## Sales - House - Mijas Costa 1.690.000€

Unique on the market for its excellent location, design and quality. With panoramic sea views, it consists of 5 bedrooms, three bathrooms, a toilet, laundry room, large living room, kitchen with access to one of the terraces where you can enjoy the impressive views. The master bedroom is on the upper floor, giving independence and privacy to this room. It includes an office, bathroom with incredible views, dressing room and a private terrace where a jacuzzi can be placed. The saltwater pool blends perfectly with the landscape and the composition of the house. Recently renovated with high quality materials, equipped with aerothermal and home automation, this house will not leave you indifferent. "According to decree of the Junta de Andalucía 218-2005 of October 11, it is reported that notary, registry and ITP fees are not included in the price"