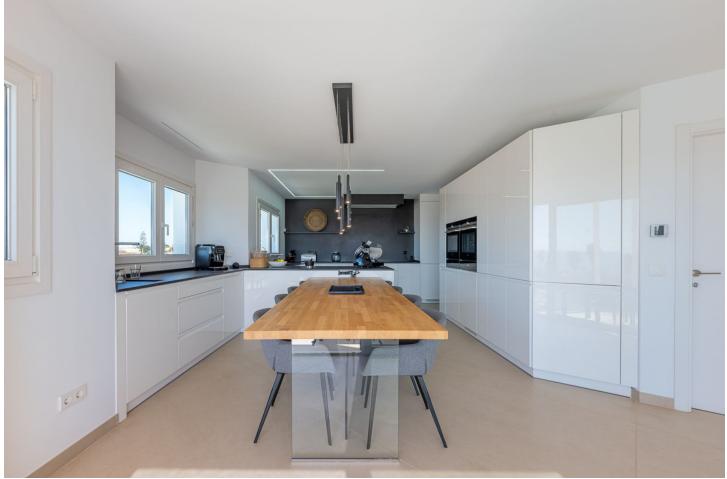

## Sales - House - Mijas Costa 1.690.000€

Unique on the market for its excellent location, design and quality. With panoramic sea views, it consists of 5 bedrooms, three bathrooms, a toilet, laundry room, large living room, kitchen with access to one of the terraces where you can enjoy the impressive views. The master bedroom is on the upper floor, giving independence and privacy to this room. It includes an office, bathroom with incredible views, dressing room and a private terrace where a jacuzzi can be placed. The saltwater pool blends perfectly with the landscape and the composition of the house. Recently renovated with high quality materials, equipped with aerothermal and home automation, this house will not leave you indifferent. "According to decree of the Junta de Andalucía 218-2005 of October 11, it is reported that notary, registry and ITP fees are not included in the price"

Setting Close To Sea Close To Town Climate Control Air Conditioning

Kitchen ✓ Fully Fitted

Category Luxury Contemporary Orientation East South West

Views Vea

Garden Y Private Condition Excellent Recently Renovated