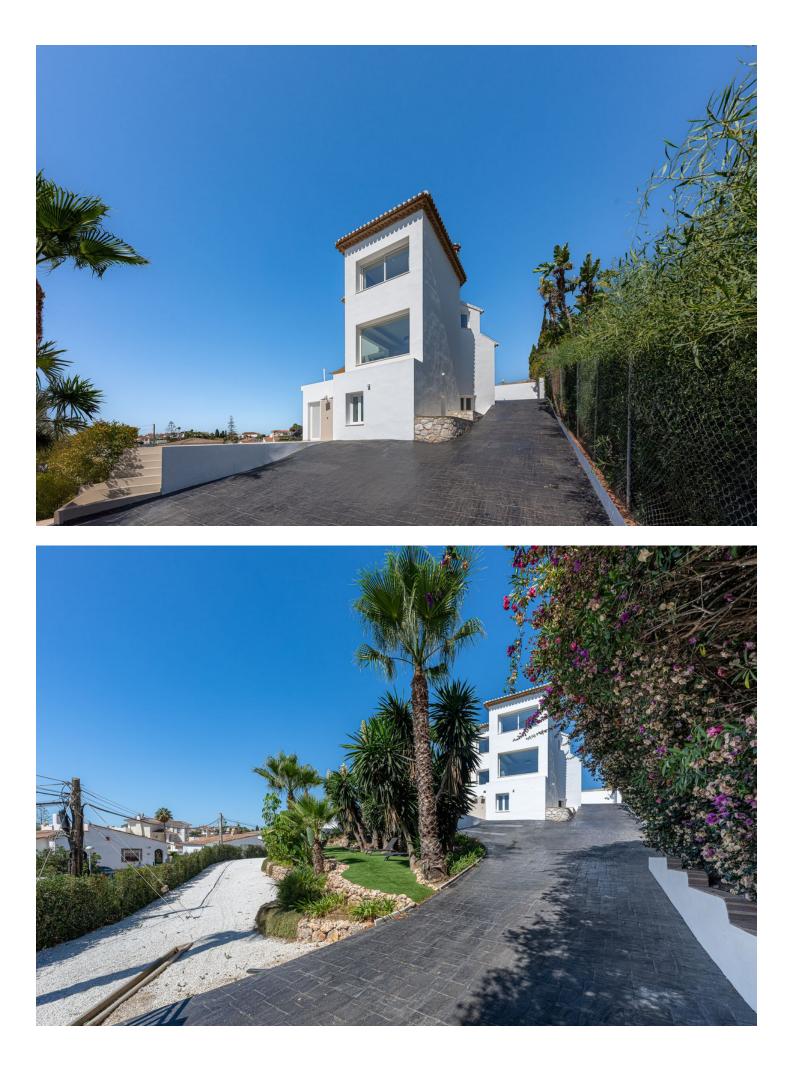

## Sales - House - Mijas Costa 1.690.000€

Unique on the market for its excellent location, design and quality. With panoramic sea views, it consists of 5 bedrooms, three bathrooms, a toilet, laundry room, large living room, kitchen with access to one of the terraces where you can enjoy the impressive views. The master bedroom is on the upper floor, giving independence and privacy to this room. It includes an office, bathroom with incredible views, dressing room and a private terrace where a jacuzzi can be placed. The saltwater pool blends perfectly with the landscape and the composition of the house. Recently renovated with high quality materials, equipped with aerothermal and home automation, this house will not leave you indifferent. "According to decree of the Junta de Andalucía 218-2005 of October 11, it is reported that notary, registry and ITP fees are not included in the price"

Setting Close To Sea Close To Town Climate Control Air Conditioning

Kitchen ✓ Fully Fitted

Category Luxury Contemporary Orientation East South West

Views Vea

Garden Y Private Condition Excellent Recently Renovated