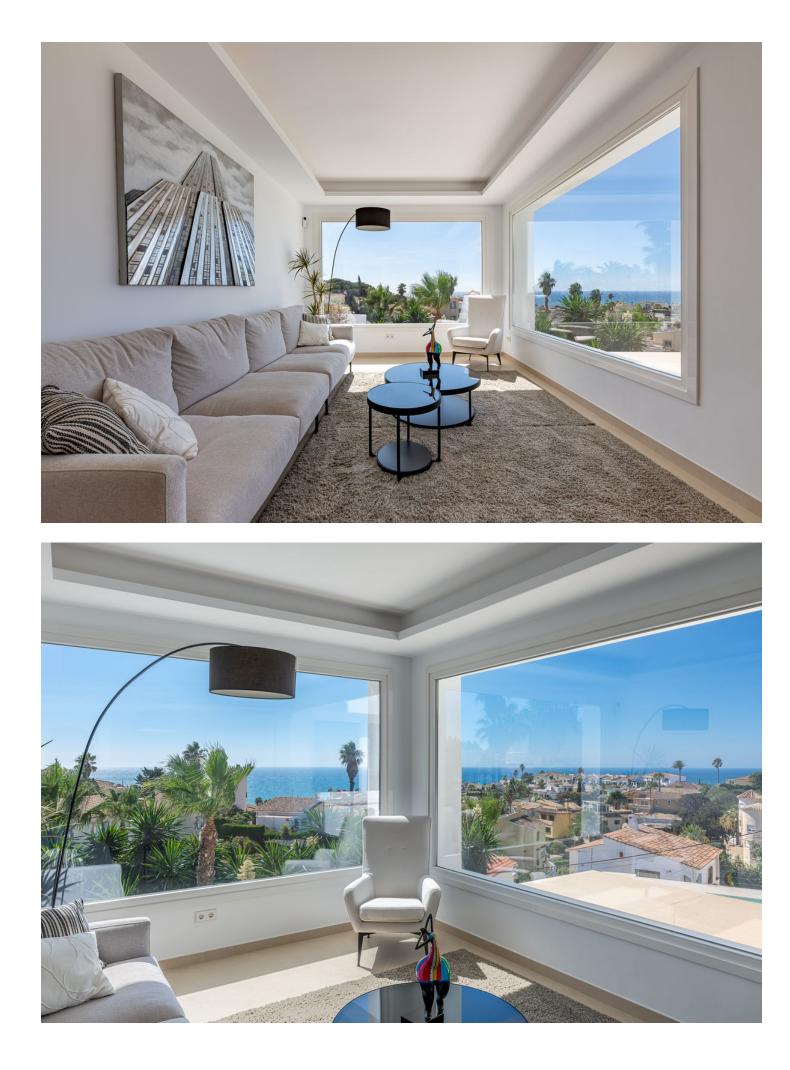

## Sales - House - Mijas Costa 1.690.000€

Unique on the market for its excellent location, design and quality. With panoramic sea views, it consists of 5 bedrooms, three bathrooms, a toilet, laundry room, large living room, kitchen with access to one of the terraces where you can enjoy the impressive views. The master bedroom is on the upper floor, giving independence and privacy to this room. It includes an office, bathroom with incredible views, dressing room and a private terrace where a jacuzzi can be placed. The saltwater pool blends perfectly with the landscape and the composition of the house. Recently renovated with high quality materials, equipped with aerothermal and home automation, this house will not leave you indifferent. "According to decree of the Junta de Andalucía 218-2005 of October 11, it is reported that notary, registry and ITP fees are not included in the price"

Setting Close To Sea Close To Town Climate Control Air Conditioning

Kitchen ✓ Fully Fitted

Category Luxury Contemporary Orientation East South West

Views Vea

Garden Y Private Condition Excellent Recently Renovated