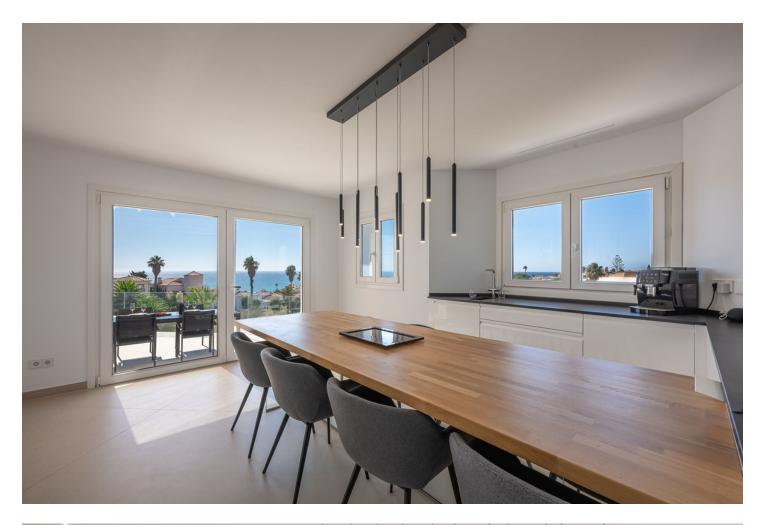

## Sales - House - Mijas Costa 1.690.000€

Unique on the market for its excellent location, design and quality. With panoramic sea views, it consists of 5 bedrooms, three bathrooms, a toilet, laundry room, large living room, kitchen with access to one of the terraces where you can enjoy the impressive views. The master bedroom is on the upper floor, giving independence and privacy to this room. It includes an office, bathroom with incredible views, dressing room and a private terrace where a jacuzzi can be placed. The saltwater pool blends perfectly with the landscape and the composition of the house. Recently renovated with high quality materials, equipped with aerothermal and home automation, this house will not leave you indifferent. "According to decree of the Junta de Andalucía 218-2005 of October 11, it is reported that notary, registry and ITP fees are not included in the price"

Setting Close To Sea Close To Town Climate Control Air Conditioning

Kitchen ✓ Fully Fitted

Category Luxury Contemporary Orientation East South West

Views Vea

Garden Y Private Condition Excellent Recently Renovated