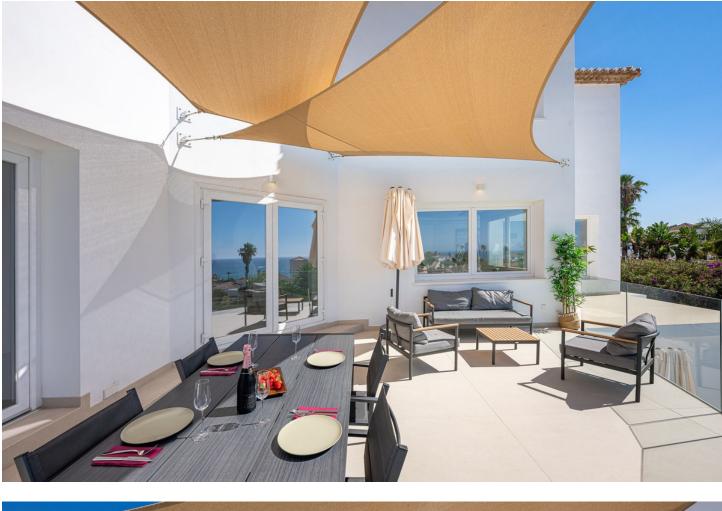

## Sales - House - Mijas Costa 1.690.000€

Unique on the market for its excellent location, design and quality. With panoramic sea views, it consists of 5 bedrooms, three bathrooms, a toilet, laundry room, large living room, kitchen with access to one of the terraces where you can enjoy the impressive views. The master bedroom is on the upper floor, giving independence and privacy to this room. It includes an office, bathroom with incredible views, dressing room and a private terrace where a jacuzzi can be placed. The saltwater pool blends perfectly with the landscape and the composition of the house. Recently renovated with high quality materials, equipped with aerothermal and home automation, this house will not leave you indifferent. "According to decree of the Junta de Andalucía 218-2005 of October 11, it is reported that notary, registry and ITP fees are not included in the price"

Setting Close To Sea Close To Town Climate Control Air Conditioning

Kitchen ✓ Fully Fitted

Category Luxury Contemporary Orientation East South West

Views Vea

Garden Y Private Condition Excellent Recently Renovated