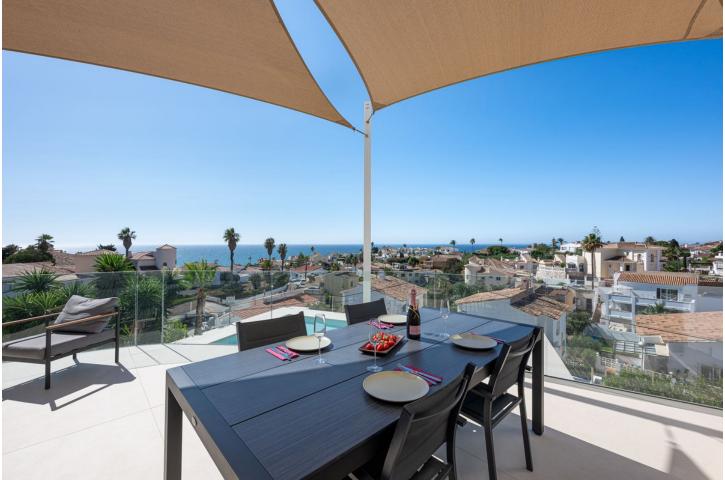

## Sales - House - Mijas Costa 1.690.000€

Unique on the market for its excellent location, design and quality. With panoramic sea views, it consists of 5 bedrooms, three bathrooms, a toilet, laundry room, large living room, kitchen with access to one of the terraces where you can enjoy the impressive views. The master bedroom is on the upper floor, giving independence and privacy to this room. It includes an office, bathroom with incredible views, dressing room and a private terrace where a jacuzzi can be placed. The saltwater pool blends perfectly with the landscape and the composition of the house. Recently renovated with high quality materials, equipped with aerothermal and home automation, this house will not leave you indifferent. "According to decree of the Junta de Andalucía 218-2005 of October 11, it is reported that notary, registry and ITP fees are not included in the price"