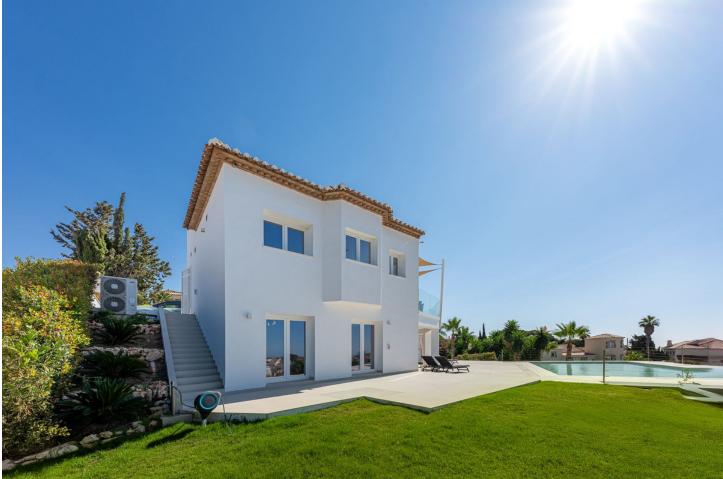

## Sales - House - Mijas Costa 1.690.000€

Unique on the market for its excellent location, design and quality. With panoramic sea views, it consists of 5 bedrooms, three bathrooms, a toilet, laundry room, large living room, kitchen with access to one of the terraces where you can enjoy the impressive views. The master bedroom is on the upper floor, giving independence and privacy to this room. It includes an office, bathroom with incredible views, dressing room and a private terrace where a jacuzzi can be placed. The saltwater pool blends perfectly with the landscape and the composition of the house. Recently renovated with high quality materials, equipped with aerothermal and home automation, this house will not leave you indifferent. "According to decree of the Junta de Andalucía 218-2005 of October 11, it is reported that notary, registry and ITP fees are not included in the price"