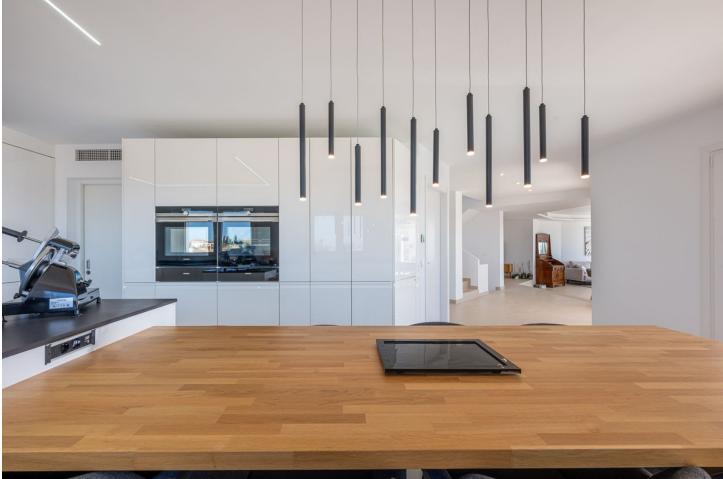

## Sales - House - Mijas Costa 1.690.000€

Unique on the market for its excellent location, design and quality. With panoramic sea views, it consists of 5 bedrooms, three bathrooms, a toilet, laundry room, large living room, kitchen with access to one of the terraces where you can enjoy the impressive views. The master bedroom is on the upper floor, giving independence and privacy to this room. It includes an office, bathroom with incredible views, dressing room and a private terrace where a jacuzzi can be placed. The saltwater pool blends perfectly with the landscape and the composition of the house. Recently renovated with high quality materials, equipped with aerothermal and home automation, this house will not leave you indifferent. "According to decree of the Junta de Andalucía 218-2005 of October 11, it is reported that notary, registry and ITP fees are not included in the price"

Setting Close To Sea Close To Town Climate Control Air Conditioning

Kitchen ✓ Fully Fitted

Category Luxury Contemporary Orientation East South West

Views Vea

Garden Y Private Condition Excellent Recently Renovated

Features Storage Room Utility Room Ensuite Bathroom Domotics

Security Alarm System Pool Y Private

Furniture ✓ Optional

Parking YPrivate