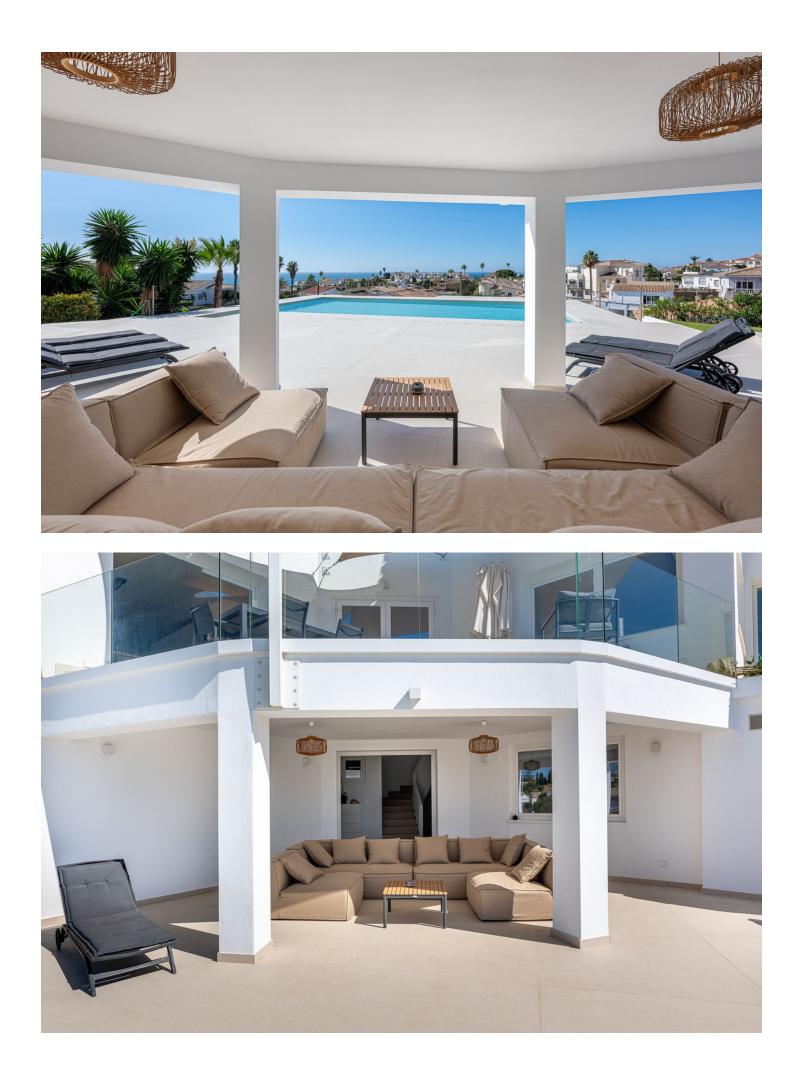

## Sales - House - Mijas Costa 1.690.000€

Unique on the market for its excellent location, design and quality. With panoramic sea views, it consists of 5 bedrooms, three bathrooms, a toilet, laundry room, large living room, kitchen with access to one of the terraces where you can enjoy the impressive views. The master bedroom is on the upper floor, giving independence and privacy to this room. It includes an office, bathroom with incredible views, dressing room and a private terrace where a jacuzzi can be placed. The saltwater pool blends perfectly with the landscape and the composition of the house. Recently renovated with high quality materials, equipped with aerothermal and home automation, this house will not leave you indifferent. "According to decree of the Junta de Andalucía 218-2005 of October 11, it is reported that notary, registry and ITP fees are not included in the price"