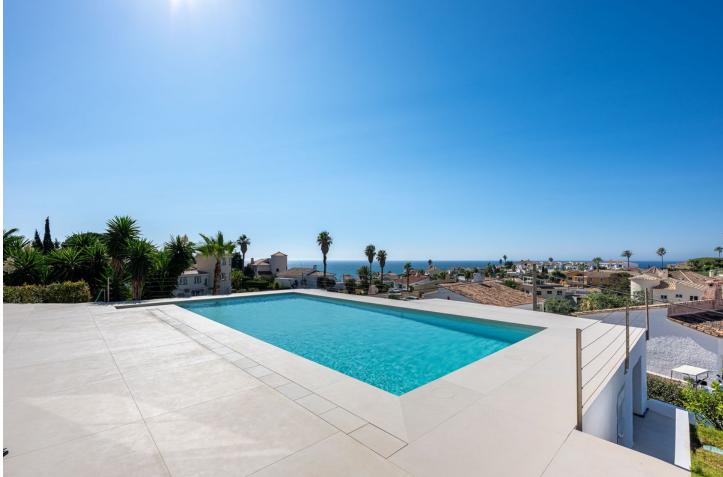

## Sales - House - Mijas Costa 1.690.000€

Unique on the market for its excellent location, design and quality. With panoramic sea views, it consists of 5 bedrooms, three bathrooms, a toilet, laundry room, large living room, kitchen with access to one of the terraces where you can enjoy the impressive views. The master bedroom is on the upper floor, giving independence and privacy to this room. It includes an office, bathroom with incredible views, dressing room and a private terrace where a jacuzzi can be placed. The saltwater pool blends perfectly with the landscape and the composition of the house. Recently renovated with high quality materials, equipped with aerothermal and home automation, this house will not leave you indifferent. "According to decree of the Junta de Andalucía 218-2005 of October 11, it is reported that notary, registry and ITP fees are not included in the price"