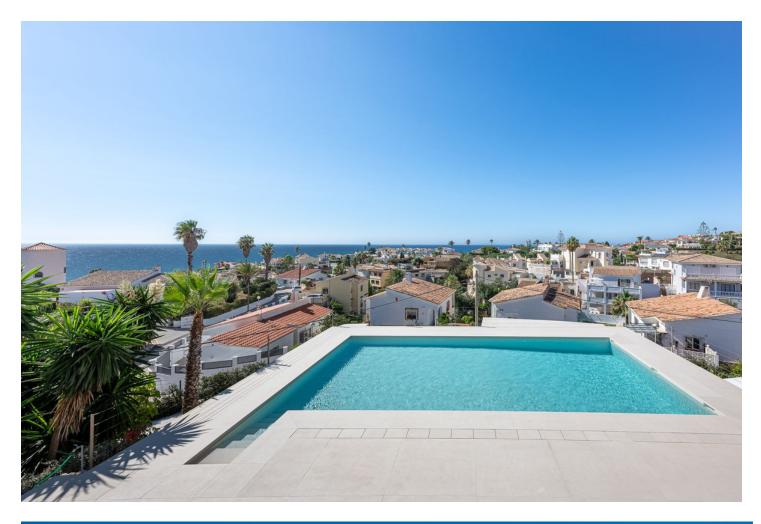

## Sales - House - Mijas Costa 1.690.000€

Unique on the market for its excellent location, design and quality. With panoramic sea views, it consists of 5 bedrooms, three bathrooms, a toilet, laundry room, large living room, kitchen with access to one of the terraces where you can enjoy the impressive views. The master bedroom is on the upper floor, giving independence and privacy to this room. It includes an office, bathroom with incredible views, dressing room and a private terrace where a jacuzzi can be placed. The saltwater pool blends perfectly with the landscape and the composition of the house. Recently renovated with high quality materials, equipped with aerothermal and home automation, this house will not leave you indifferent. "According to decree of the Junta de Andalucía 218-2005 of October 11, it is reported that notary, registry and ITP fees are not included in the price"