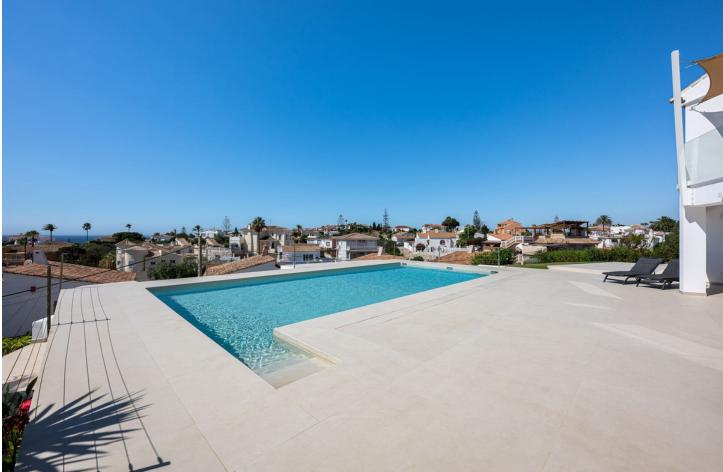

## Sales - House - Mijas Costa 1.690.000€

Unique on the market for its excellent location, design and quality. With panoramic sea views, it consists of 5 bedrooms, three bathrooms, a toilet, laundry room, large living room, kitchen with access to one of the terraces where you can enjoy the impressive views. The master bedroom is on the upper floor, giving independence and privacy to this room. It includes an office, bathroom with incredible views, dressing room and a private terrace where a jacuzzi can be placed. The saltwater pool blends perfectly with the landscape and the composition of the house. Recently renovated with high quality materials, equipped with aerothermal and home automation, this house will not leave you indifferent. "According to decree of the Junta de Andalucía 218-2005 of October 11, it is reported that notary, registry and ITP fees are not included in the price"