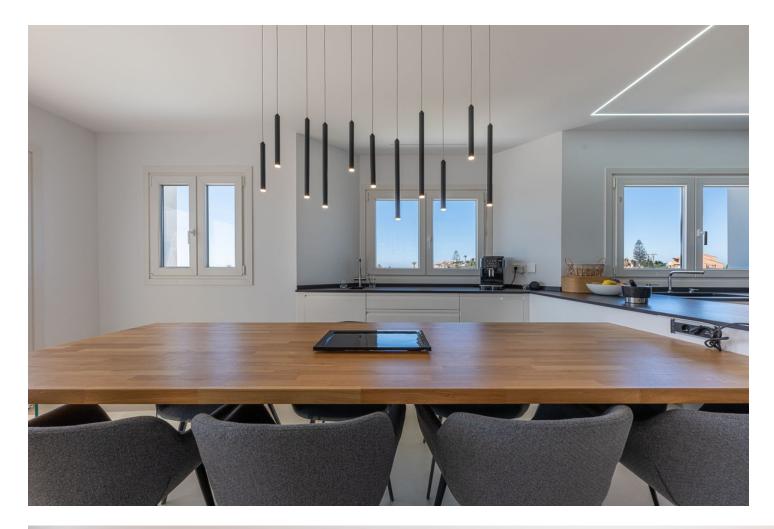

## Sales - House - Mijas Costa 1.690.000€

Unique on the market for its excellent location, design and quality. With panoramic sea views, it consists of 5 bedrooms, three bathrooms, a toilet, laundry room, large living room, kitchen with access to one of the terraces where you can enjoy the impressive views. The master bedroom is on the upper floor, giving independence and privacy to this room. It includes an office, bathroom with incredible views, dressing room and a private terrace where a jacuzzi can be placed. The saltwater pool blends perfectly with the landscape and the composition of the house. Recently renovated with high quality materials, equipped with aerothermal and home automation, this house will not leave you indifferent. "According to decree of the Junta de Andalucía 218-2005 of October 11, it is reported that notary, registry and ITP fees are not included in the price"

Setting Close To Sea Close To Town Climate Control Air Conditioning

Kitchen ✓ Fully Fitted

Category Luxury Contemporary Orientation East South West

Views Vea

Garden Y Private Condition Excellent Recently Renovated

Features Storage Room Utility Room Ensuite Bathroom Domotics

Security Alarm System Pool Y Private

Furniture ✓ Optional

Parking YPrivate