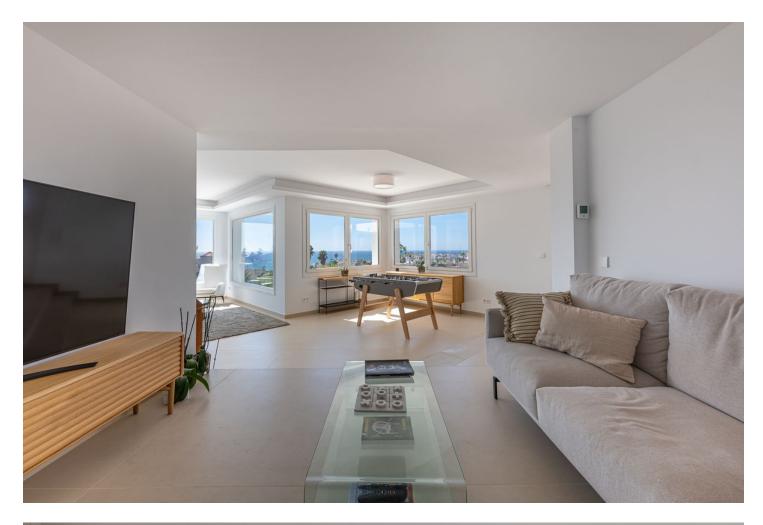

## Sales - House - Mijas Costa 1.690.000€

Unique on the market for its excellent location, design and quality. With panoramic sea views, it consists of 5 bedrooms, three bathrooms, a toilet, laundry room, large living room, kitchen with access to one of the terraces where you can enjoy the impressive views. The master bedroom is on the upper floor, giving independence and privacy to this room. It includes an office, bathroom with incredible views, dressing room and a private terrace where a jacuzzi can be placed. The saltwater pool blends perfectly with the landscape and the composition of the house. Recently renovated with high quality materials, equipped with aerothermal and home automation, this house will not leave you indifferent. "According to decree of the Junta de Andalucía 218-2005 of October 11, it is reported that notary, registry and ITP fees are not included in the price"