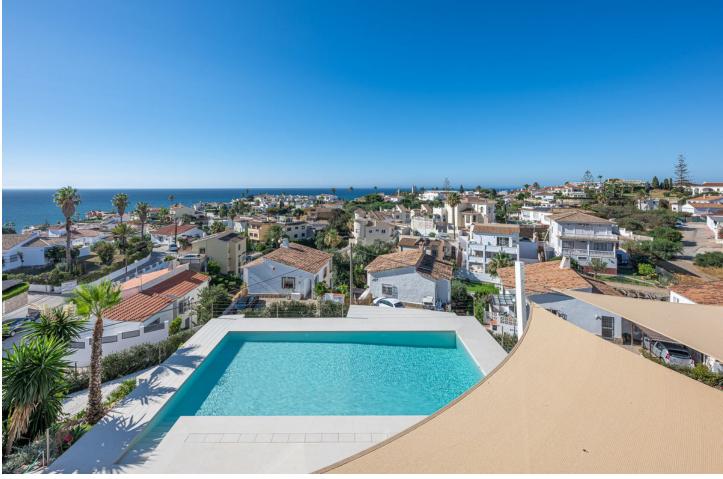

## Sales - House - Mijas Costa 1.690.000€

Unique on the market for its excellent location, design and quality. With panoramic sea views, it consists of 5 bedrooms, three bathrooms, a toilet, laundry room, large living room, kitchen with access to one of the terraces where you can enjoy the impressive views. The master bedroom is on the upper floor, giving independence and privacy to this room. It includes an office, bathroom with incredible views, dressing room and a private terrace where a jacuzzi can be placed. The saltwater pool blends perfectly with the landscape and the composition of the house. Recently renovated with high quality materials, equipped with aerothermal and home automation, this house will not leave you indifferent. "According to decree of the Junta de Andalucía 218-2005 of October 11, it is reported that notary, registry and ITP fees are not included in the price"

Features Storage Room Utility Room Ensuite Bathroom Domotics

Security Alarm System Pool Y Private

Furniture ✓ Optional

Parking YPrivate