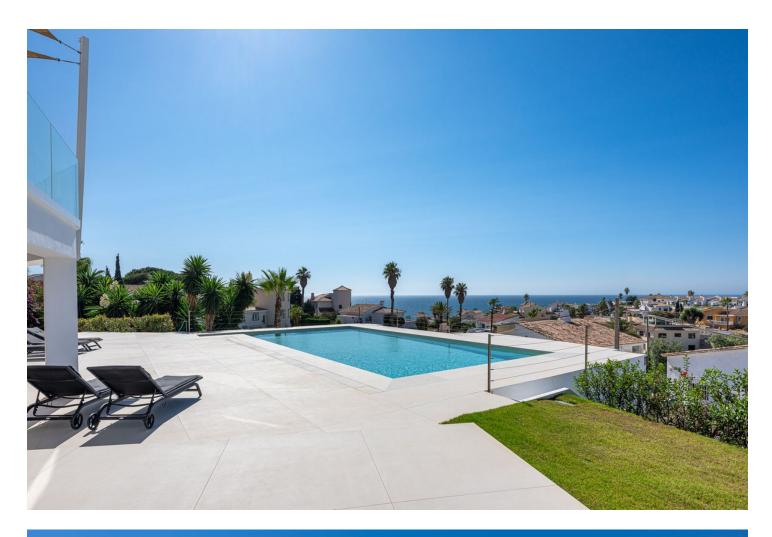

## Sales - House - Mijas Costa 1.690.000€

Unique on the market for its excellent location, design and quality. With panoramic sea views, it consists of 5 bedrooms, three bathrooms, a toilet, laundry room, large living room, kitchen with access to one of the terraces where you can enjoy the impressive views. The master bedroom is on the upper floor, giving independence and privacy to this room. It includes an office, bathroom with incredible views, dressing room and a private terrace where a jacuzzi can be placed. The saltwater pool blends perfectly with the landscape and the composition of the house. Recently renovated with high quality materials, equipped with aerothermal and home automation, this house will not leave you indifferent. "According to decree of the Junta de Andalucía 218-2005 of October 11, it is reported that notary, registry and ITP fees are not included in the price"