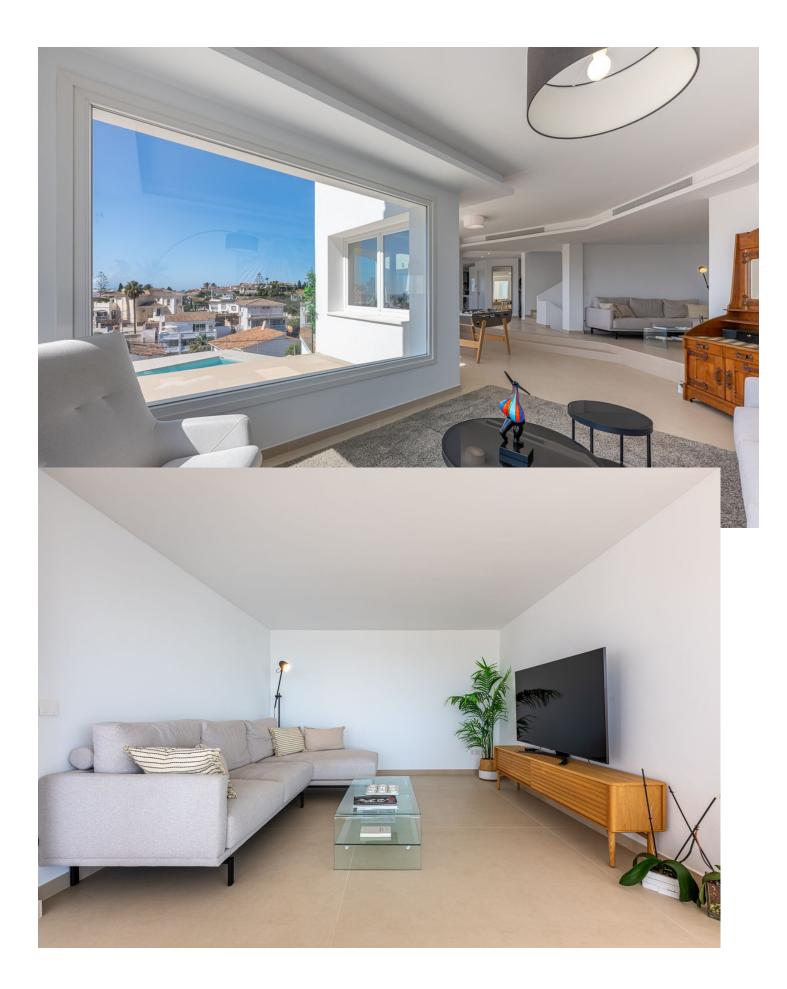

## Sales - House - Mijas Costa 1.690.000€

Unique on the market for its excellent location, design and quality. With panoramic sea views, it consists of 5 bedrooms, three bathrooms, a toilet, laundry room, large living room, kitchen with access to one of the terraces where you can enjoy the impressive views. The master bedroom is on the upper floor, giving independence and privacy to this room. It includes an office, bathroom with incredible views, dressing room and a private terrace where a jacuzzi can be placed. The saltwater pool blends perfectly with the landscape and the composition of the house. Recently renovated with high quality materials, equipped with aerothermal and home automation, this house will not leave you indifferent. "According to decree of the Junta de Andalucía 218-2005 of October 11, it is reported that notary, registry and ITP fees are not included in the price"