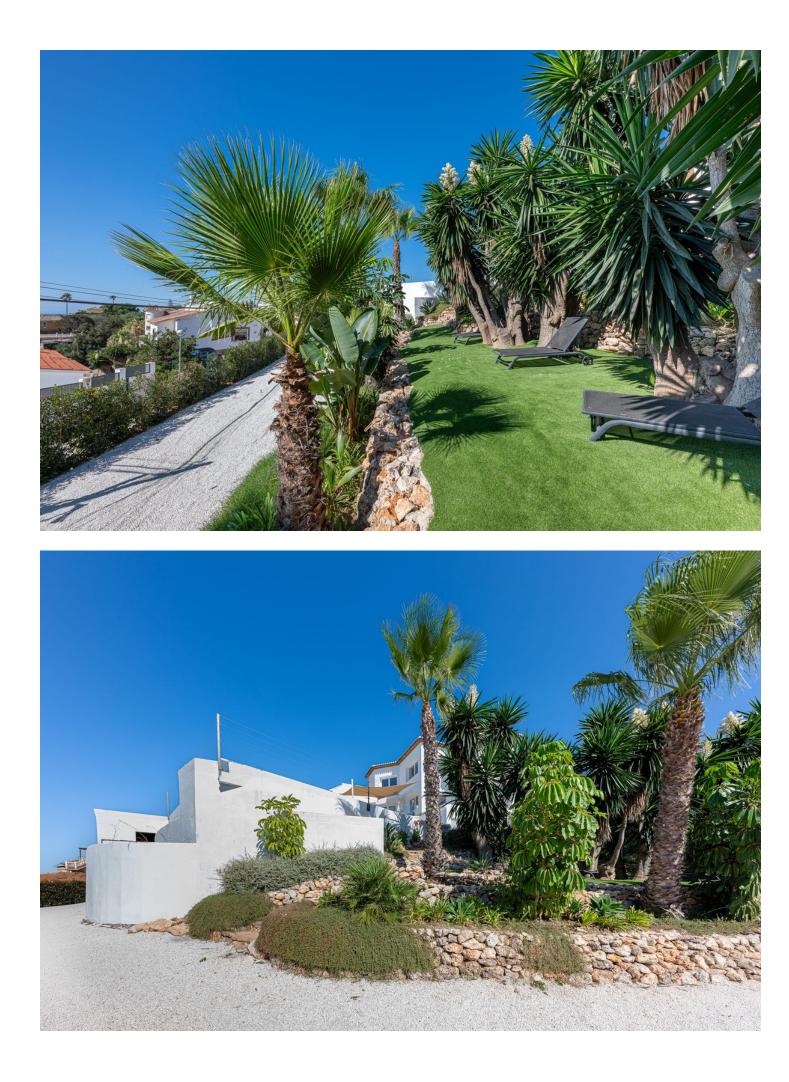

## Sales - House - Mijas Costa 1.690.000€

Unique on the market for its excellent location, design and quality. With panoramic sea views, it consists of 5 bedrooms, three bathrooms, a toilet, laundry room, large living room, kitchen with access to one of the terraces where you can enjoy the impressive views. The master bedroom is on the upper floor, giving independence and privacy to this room. It includes an office, bathroom with incredible views, dressing room and a private terrace where a jacuzzi can be placed. The saltwater pool blends perfectly with the landscape and the composition of the house. Recently renovated with high quality materials, equipped with aerothermal and home automation, this house will not leave you indifferent. "According to decree of the Junta de Andalucía 218-2005 of October 11, it is reported that notary, registry and ITP fees are not included in the price"

Setting Close To Sea Close To Town Climate Control Air Conditioning

Kitchen ✓ Fully Fitted

Category Luxury Contemporary Orientation East South West

Views Vea

Garden Y Private Condition Excellent Recently Renovated

Features Storage Room Utility Room Ensuite Bathroom Domotics

Security Alarm System Pool Y Private

Furniture ✓ Optional

Parking YPrivate