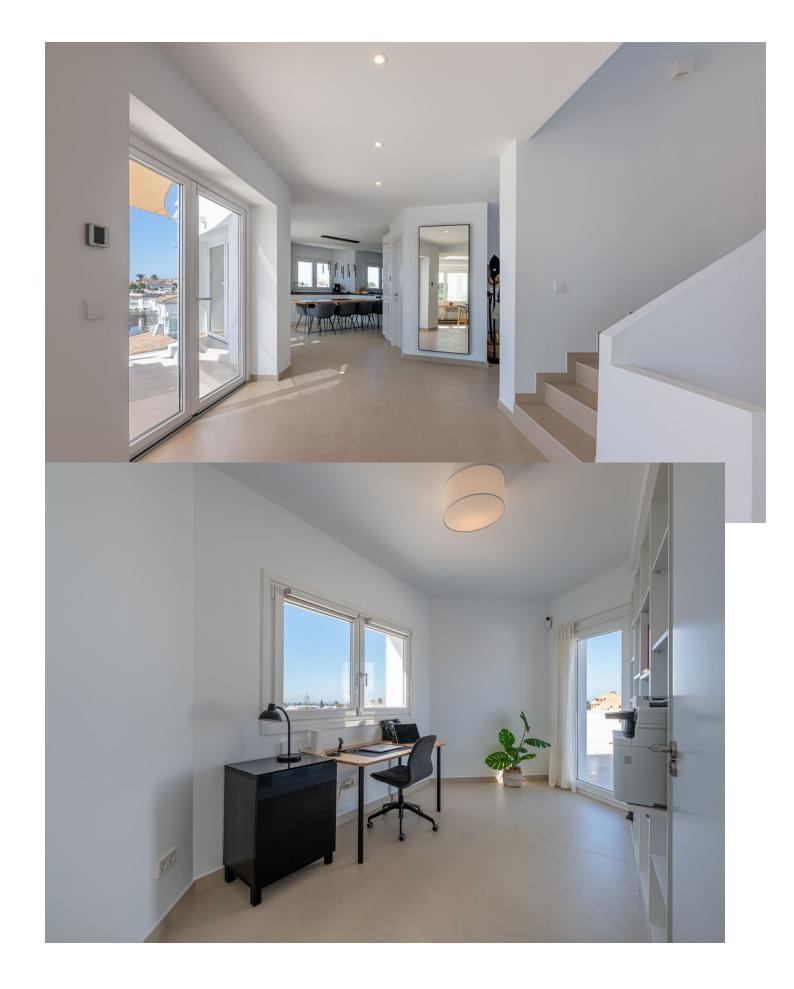

## Sales - House - Mijas Costa 1.690.000€

Unique on the market for its excellent location, design and quality. With panoramic sea views, it consists of 5 bedrooms, three bathrooms, a toilet, laundry room, large living room, kitchen with access to one of the terraces where you can enjoy the impressive views. The master bedroom is on the upper floor, giving independence and privacy to this room. It includes an office, bathroom with incredible views, dressing room and a private terrace where a jacuzzi can be placed. The saltwater pool blends perfectly with the landscape and the composition of the house. Recently renovated with high quality materials, equipped with aerothermal and home automation, this house will not leave you indifferent. "According to decree of the Junta de Andalucía 218-2005 of October 11, it is reported that notary, registry and ITP fees are not included in the price"