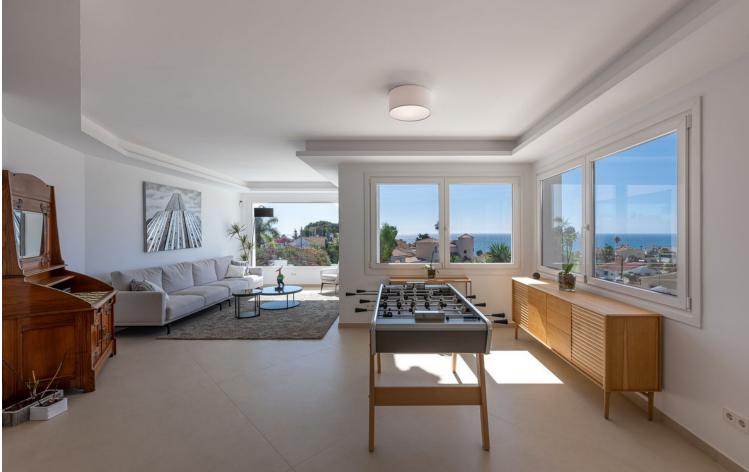

## Sales - House - Mijas Costa 1.690.000€

Unique on the market for its excellent location, design and quality. With panoramic sea views, it consists of 5 bedrooms, three bathrooms, a toilet, laundry room, large living room, kitchen with access to one of the terraces where you can enjoy the impressive views. The master bedroom is on the upper floor, giving independence and privacy to this room. It includes an office, bathroom with incredible views, dressing room and a private terrace where a jacuzzi can be placed. The saltwater pool blends perfectly with the landscape and the composition of the house. Recently renovated with high quality materials, equipped with aerothermal and home automation, this house will not leave you indifferent. "According to decree of the Junta de Andalucía 218-2005 of October 11, it is reported that notary, registry and ITP fees are not included in the price"