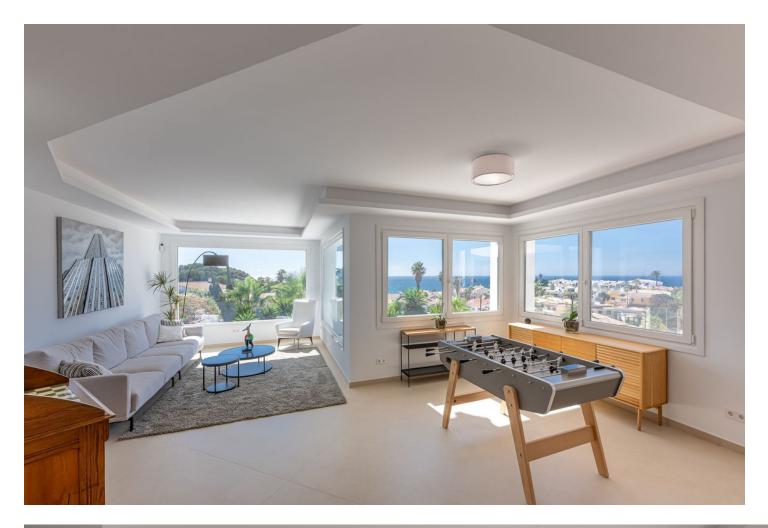

## Sales - House - Mijas Costa 1.690.000€

Unique on the market for its excellent location, design and quality. With panoramic sea views, it consists of 5 bedrooms, three bathrooms, a toilet, laundry room, large living room, kitchen with access to one of the terraces where you can enjoy the impressive views. The master bedroom is on the upper floor, giving independence and privacy to this room. It includes an office, bathroom with incredible views, dressing room and a private terrace where a jacuzzi can be placed. The saltwater pool blends perfectly with the landscape and the composition of the house. Recently renovated with high quality materials, equipped with aerothermal and home automation, this house will not leave you indifferent. "According to decree of the Junta de Andalucía 218-2005 of October 11, it is reported that notary, registry and ITP fees are not included in the price"