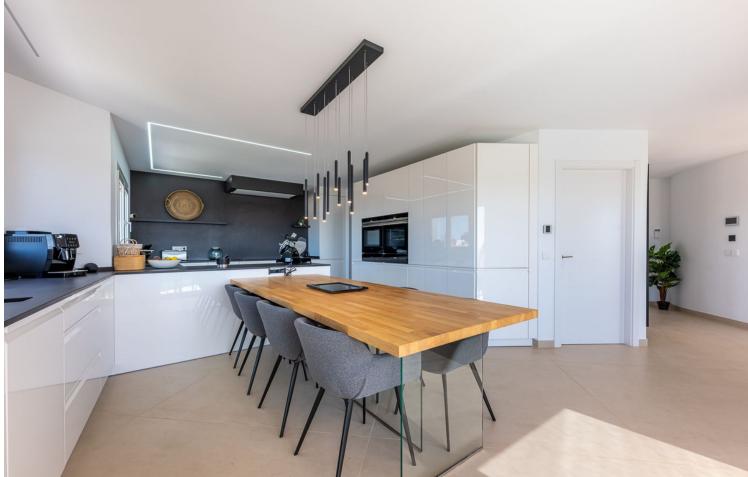

## Sales - House - Mijas Costa 1.690.000€

Unique on the market for its excellent location, design and quality. With panoramic sea views, it consists of 5 bedrooms, three bathrooms, a toilet, laundry room, large living room, kitchen with access to one of the terraces where you can enjoy the impressive views. The master bedroom is on the upper floor, giving independence and privacy to this room. It includes an office, bathroom with incredible views, dressing room and a private terrace where a jacuzzi can be placed. The saltwater pool blends perfectly with the landscape and the composition of the house. Recently renovated with high quality materials, equipped with aerothermal and home automation, this house will not leave you indifferent. "According to decree of the Junta de Andalucía 218-2005 of October 11, it is reported that notary, registry and ITP fees are not included in the price"

Setting Close To Sea Close To Town Climate Control Air Conditioning

Kitchen ✓ Fully Fitted

Category Luxury Contemporary Orientation East South West

Views Vea

Garden Y Private Condition Excellent Recently Renovated

Features Storage Room Utility Room Ensuite Bathroom Domotics

Security Alarm System Pool Y Private

Furniture ✓ Optional

Parking YPrivate