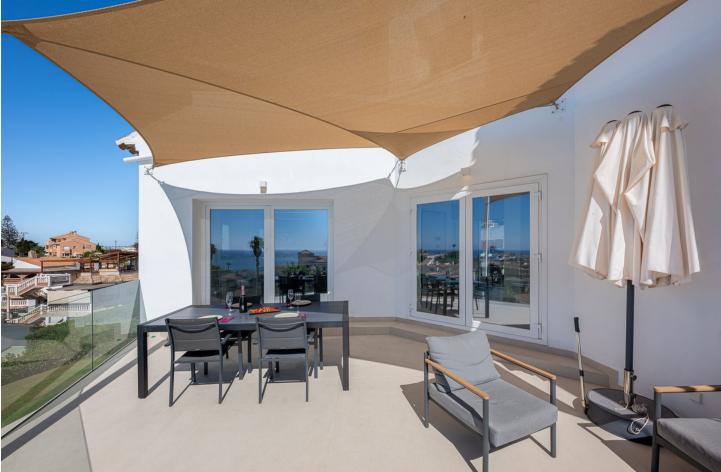

## Sales - House - Mijas Costa 1.690.000€

Unique on the market for its excellent location, design and quality. With panoramic sea views, it consists of 5 bedrooms, three bathrooms, a toilet, laundry room, large living room, kitchen with access to one of the terraces where you can enjoy the impressive views. The master bedroom is on the upper floor, giving independence and privacy to this room. It includes an office, bathroom with incredible views, dressing room and a private terrace where a jacuzzi can be placed. The saltwater pool blends perfectly with the landscape and the composition of the house. Recently renovated with high quality materials, equipped with aerothermal and home automation, this house will not leave you indifferent. "According to decree of the Junta de Andalucía 218-2005 of October 11, it is reported that notary, registry and ITP fees are not included in the price"

Setting Close To Sea Close To Town Climate Control Air Conditioning

Kitchen ✓ Fully Fitted

Category Luxury Contemporary Orientation East South West

Views Vea

Garden Y Private Condition Excellent Recently Renovated