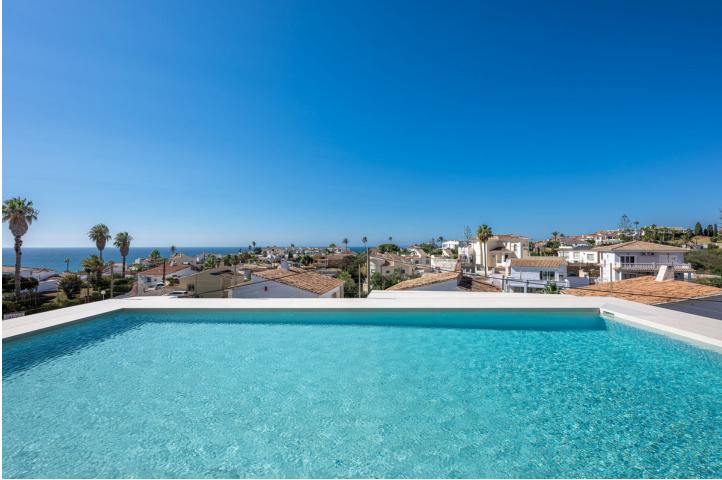

## Sales - House - Mijas Costa 1.690.000€

Unique on the market for its excellent location, design and quality. With panoramic sea views, it consists of 5 bedrooms, three bathrooms, a toilet, laundry room, large living room, kitchen with access to one of the terraces where you can enjoy the impressive views. The master bedroom is on the upper floor, giving independence and privacy to this room. It includes an office, bathroom with incredible views, dressing room and a private terrace where a jacuzzi can be placed. The saltwater pool blends perfectly with the landscape and the composition of the house. Recently renovated with high quality materials, equipped with aerothermal and home automation, this house will not leave you indifferent. "According to decree of the Junta de Andalucía 218-2005 of October 11, it is reported that notary, registry and ITP fees are not included in the price"