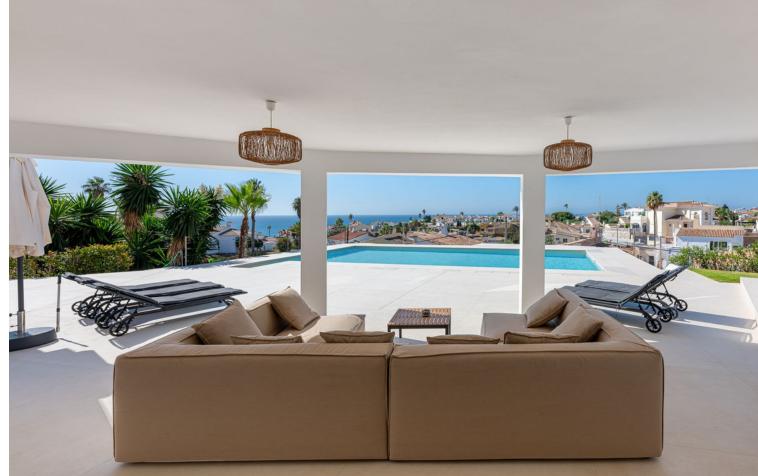

## Sales - House - Mijas Costa 1.690.000€

Unique on the market for its excellent location, design and quality. With panoramic sea views, it consists of 5 bedrooms, three bathrooms, a toilet, laundry room, large living room, kitchen with access to one of the terraces where you can enjoy the impressive views. The master bedroom is on the upper floor, giving independence and privacy to this room. It includes an office, bathroom with incredible views, dressing room and a private terrace where a jacuzzi can be placed. The saltwater pool blends perfectly with the landscape and the composition of the house. Recently renovated with high quality materials, equipped with aerothermal and home automation, this house will not leave you indifferent. "According to decree of the Junta de Andalucía 218-2005 of October 11, it is reported that notary, registry and ITP fees are not included in the price"