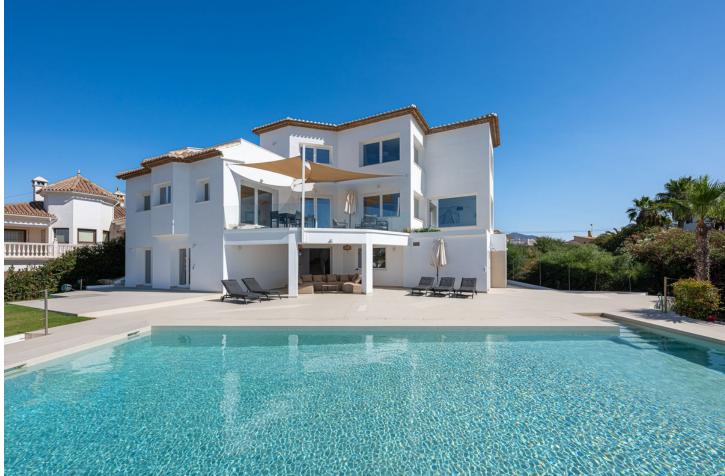

## Sales - House - Mijas Costa 1.690.000€

Unique on the market for its excellent location, design and quality. With panoramic sea views, it consists of 5 bedrooms, three bathrooms, a toilet, laundry room, large living room, kitchen with access to one of the terraces where you can enjoy the impressive views. The master bedroom is on the upper floor, giving independence and privacy to this room. It includes an office, bathroom with incredible views, dressing room and a private terrace where a jacuzzi can be placed. The saltwater pool blends perfectly with the landscape and the composition of the house. Recently renovated with high quality materials, equipped with aerothermal and home automation, this house will not leave you indifferent. "According to decree of the Junta de Andalucía 218-2005 of October 11, it is reported that notary, registry and ITP fees are not included in the price"