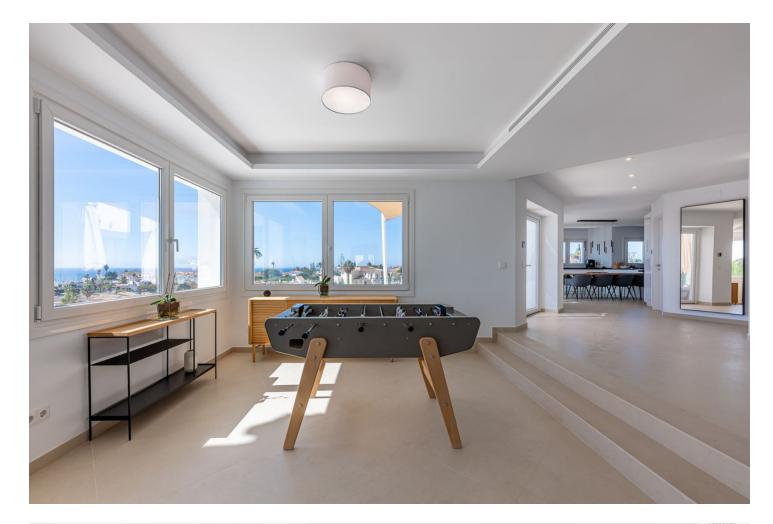

## Sales - House - Mijas Costa 1.690.000€

Unique on the market for its excellent location, design and quality. With panoramic sea views, it consists of 5 bedrooms, three bathrooms, a toilet, laundry room, large living room, kitchen with access to one of the terraces where you can enjoy the impressive views. The master bedroom is on the upper floor, giving independence and privacy to this room. It includes an office, bathroom with incredible views, dressing room and a private terrace where a jacuzzi can be placed. The saltwater pool blends perfectly with the landscape and the composition of the house. Recently renovated with high quality materials, equipped with aerothermal and home automation, this house will not leave you indifferent. "According to decree of the Junta de Andalucía 218-2005 of October 11, it is reported that notary, registry and ITP fees are not included in the price"