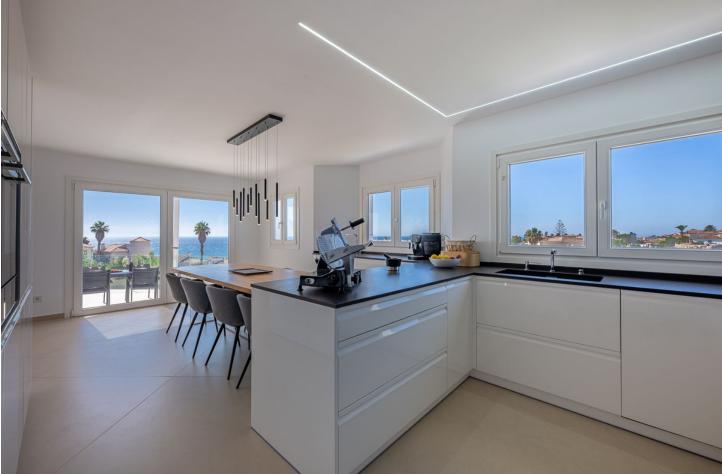

## Sales - House - Mijas Costa 1.690.000€

Unique on the market for its excellent location, design and quality. With panoramic sea views, it consists of 5 bedrooms, three bathrooms, a toilet, laundry room, large living room, kitchen with access to one of the terraces where you can enjoy the impressive views. The master bedroom is on the upper floor, giving independence and privacy to this room. It includes an office, bathroom with incredible views, dressing room and a private terrace where a jacuzzi can be placed. The saltwater pool blends perfectly with the landscape and the composition of the house. Recently renovated with high quality materials, equipped with aerothermal and home automation, this house will not leave you indifferent. "According to decree of the Junta de Andalucía 218-2005 of October 11, it is reported that notary, registry and ITP fees are not included in the price"

Setting Close To Sea Close To Town Climate Control Air Conditioning

Kitchen ✓ Fully Fitted

Category Luxury Contemporary Orientation East South West

Views Vea

Garden Y Private Condition Excellent Recently Renovated