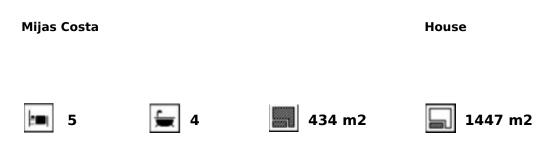

## Sales - House - Mijas Costa 1.690.000€

Unique on the market for its excellent location, design and quality. With panoramic sea views, it consists of 5 bedrooms, three bathrooms, a toilet, laundry room, large living room, kitchen with access to one of the terraces where you can enjoy the impressive views. The master bedroom is on the upper floor, giving independence and privacy to this room. It includes an office, bathroom with incredible views, dressing room and a private terrace where a jacuzzi can be placed. The saltwater pool blends perfectly with the landscape and the composition of the house. Recently renovated with high quality materials, equipped with aerothermal and home automation, this house will not leave you indifferent. "According to decree of the Junta de Andalucía 218-2005 of October 11, it is reported that notary, registry and ITP fees are not included in the price"