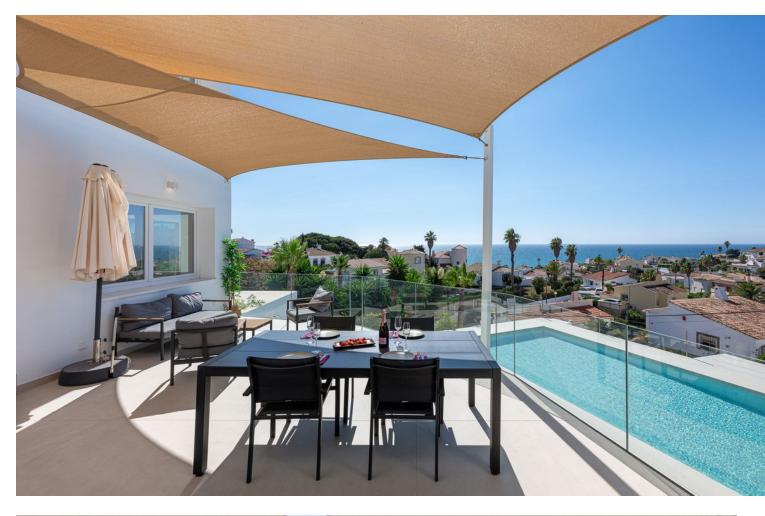

## Sales - House - Mijas Costa 1.690.000€

Unique on the market for its excellent location, design and quality. With panoramic sea views, it consists of 5 bedrooms, three bathrooms, a toilet, laundry room, large living room, kitchen with access to one of the terraces where you can enjoy the impressive views. The master bedroom is on the upper floor, giving independence and privacy to this room. It includes an office, bathroom with incredible views, dressing room and a private terrace where a jacuzzi can be placed. The saltwater pool blends perfectly with the landscape and the composition of the house. Recently renovated with high quality materials, equipped with aerothermal and home automation, this house will not leave you indifferent. "According to decree of the Junta de Andalucía 218-2005 of October 11, it is reported that notary, registry and ITP fees are not included in the price"

Setting Close To Sea Close To Town Climate Control Air Conditioning

Kitchen ✓ Fully Fitted

Category Luxury Contemporary Orientation East South West

Views Vea

Garden Y Private Condition Excellent Recently Renovated

Features Storage Room Utility Room Ensuite Bathroom Domotics

Security Alarm System Pool Y Private

Furniture ✓ Optional

Parking YPrivate