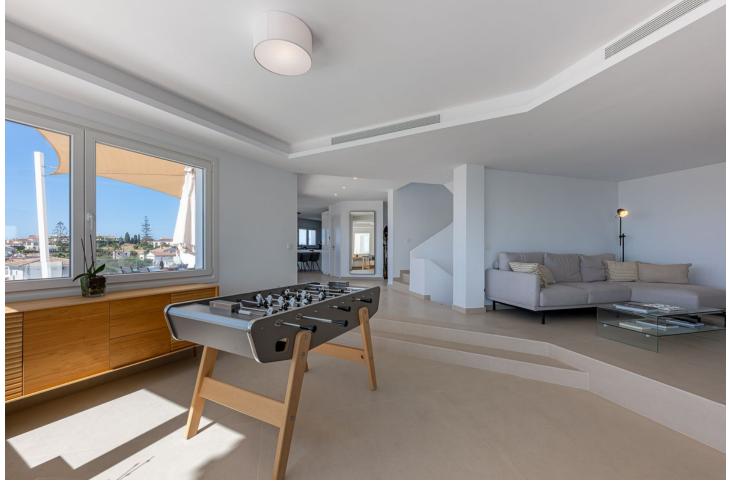

## Sales - House - Mijas Costa 1.690.000€

Unique on the market for its excellent location, design and quality. With panoramic sea views, it consists of 5 bedrooms, three bathrooms, a toilet, laundry room, large living room, kitchen with access to one of the terraces where you can enjoy the impressive views. The master bedroom is on the upper floor, giving independence and privacy to this room. It includes an office, bathroom with incredible views, dressing room and a private terrace where a jacuzzi can be placed. The saltwater pool blends perfectly with the landscape and the composition of the house. Recently renovated with high quality materials, equipped with aerothermal and home automation, this house will not leave you indifferent. "According to decree of the Junta de Andalucía 218-2005 of October 11, it is reported that notary, registry and ITP fees are not included in the price"