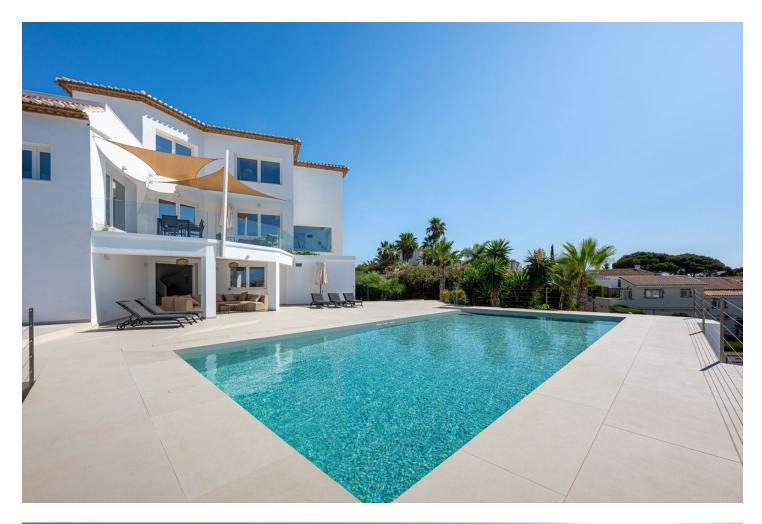

## Sales - House - Mijas Costa 1.690.000€

Unique on the market for its excellent location, design and quality. With panoramic sea views, it consists of 5 bedrooms, three bathrooms, a toilet, laundry room, large living room, kitchen with access to one of the terraces where you can enjoy the impressive views. The master bedroom is on the upper floor, giving independence and privacy to this room. It includes an office, bathroom with incredible views, dressing room and a private terrace where a jacuzzi can be placed. The saltwater pool blends perfectly with the landscape and the composition of the house. Recently renovated with high quality materials, equipped with aerothermal and home automation, this house will not leave you indifferent. "According to decree of the Junta de Andalucía 218-2005 of October 11, it is reported that notary, registry and ITP fees are not included in the price"