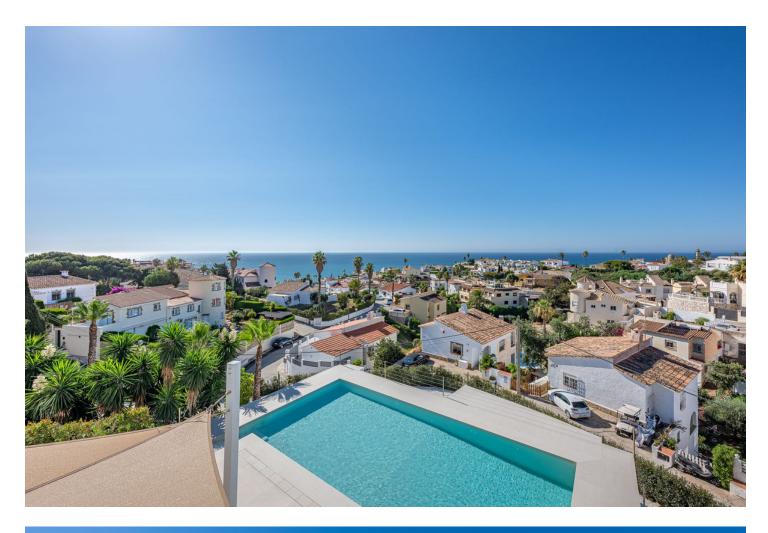

## Sales - House - Mijas Costa 1.690.000€

Unique on the market for its excellent location, design and quality. With panoramic sea views, it consists of 5 bedrooms, three bathrooms, a toilet, laundry room, large living room, kitchen with access to one of the terraces where you can enjoy the impressive views. The master bedroom is on the upper floor, giving independence and privacy to this room. It includes an office, bathroom with incredible views, dressing room and a private terrace where a jacuzzi can be placed. The saltwater pool blends perfectly with the landscape and the composition of the house. Recently renovated with high quality materials, equipped with aerothermal and home automation, this house will not leave you indifferent. "According to decree of the Junta de Andalucía 218-2005 of October 11, it is reported that notary, registry and ITP fees are not included in the price"

Features Storage Room Utility Room Ensuite Bathroom Domotics

Security Alarm System Pool Y Private

Furniture ✓ Optional

Parking YPrivate