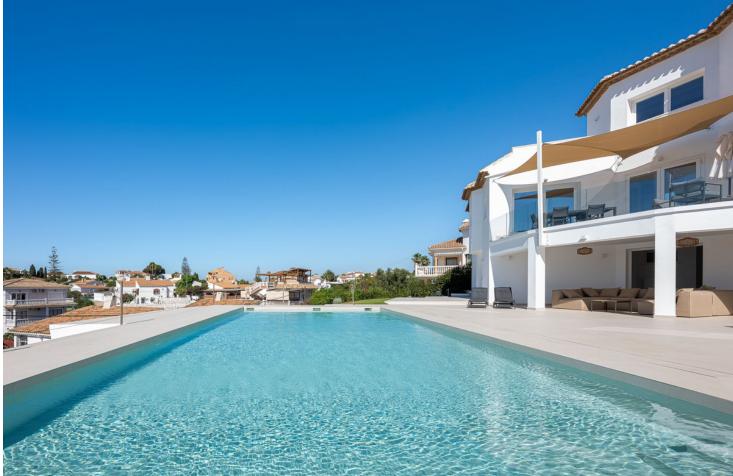

## Sales - House - Mijas Costa 1.690.000€

Unique on the market for its excellent location, design and quality. With panoramic sea views, it consists of 5 bedrooms, three bathrooms, a toilet, laundry room, large living room, kitchen with access to one of the terraces where you can enjoy the impressive views. The master bedroom is on the upper floor, giving independence and privacy to this room. It includes an office, bathroom with incredible views, dressing room and a private terrace where a jacuzzi can be placed. The saltwater pool blends perfectly with the landscape and the composition of the house. Recently renovated with high quality materials, equipped with aerothermal and home automation, this house will not leave you indifferent. "According to decree of the Junta de Andalucía 218-2005 of October 11, it is reported that notary, registry and ITP fees are not included in the price"