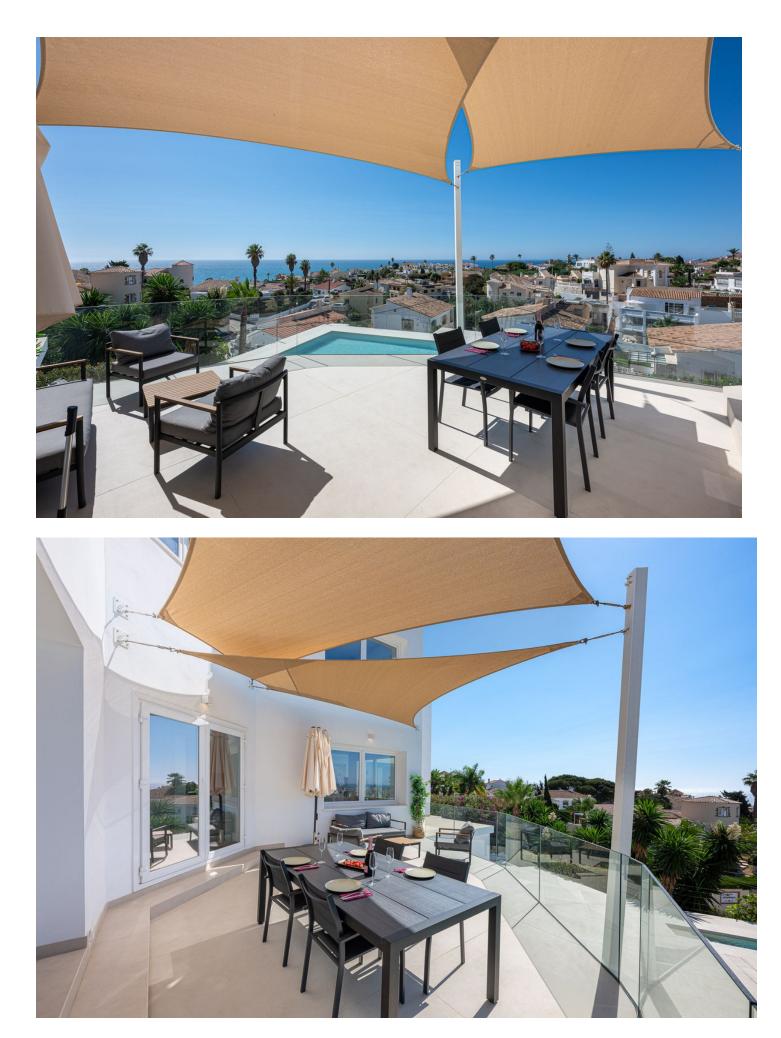

## Sales - House - Mijas Costa 1.690.000€

Unique on the market for its excellent location, design and quality. With panoramic sea views, it consists of 5 bedrooms, three bathrooms, a toilet, laundry room, large living room, kitchen with access to one of the terraces where you can enjoy the impressive views. The master bedroom is on the upper floor, giving independence and privacy to this room. It includes an office, bathroom with incredible views, dressing room and a private terrace where a jacuzzi can be placed. The saltwater pool blends perfectly with the landscape and the composition of the house. Recently renovated with high quality materials, equipped with aerothermal and home automation, this house will not leave you indifferent. "According to decree of the Junta de Andalucía 218-2005 of October 11, it is reported that notary, registry and ITP fees are not included in the price"