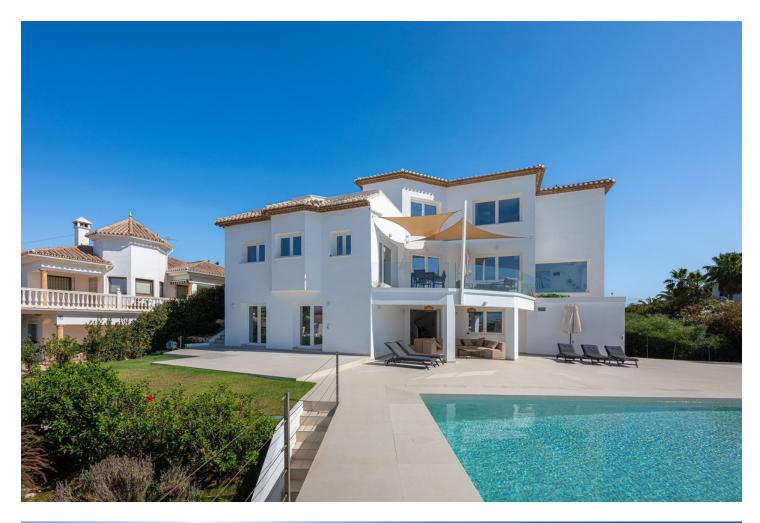

## Sales - House - Mijas Costa 1.690.000€

Unique on the market for its excellent location, design and quality. With panoramic sea views, it consists of 5 bedrooms, three bathrooms, a toilet, laundry room, large living room, kitchen with access to one of the terraces where you can enjoy the impressive views. The master bedroom is on the upper floor, giving independence and privacy to this room. It includes an office, bathroom with incredible views, dressing room and a private terrace where a jacuzzi can be placed. The saltwater pool blends perfectly with the landscape and the composition of the house. Recently renovated with high quality materials, equipped with aerothermal and home automation, this house will not leave you indifferent. "According to decree of the Junta de Andalucía 218-2005 of October 11, it is reported that notary, registry and ITP fees are not included in the price"