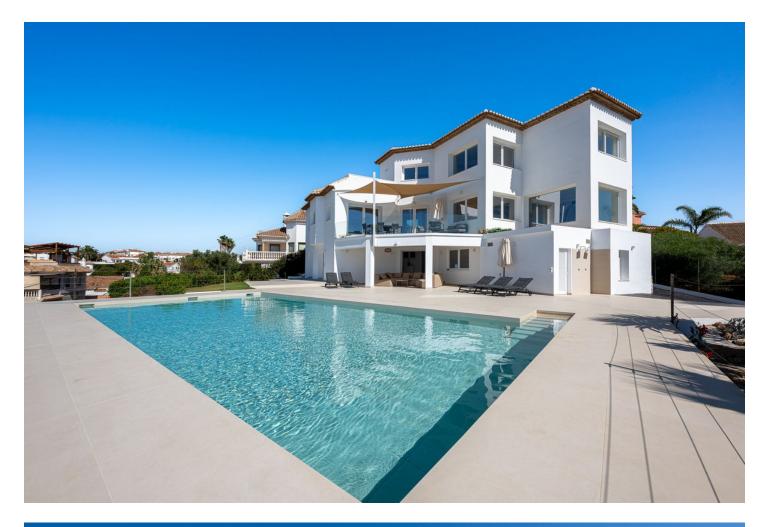

## Sales - House - Mijas Costa 1.690.000€

Unique on the market for its excellent location, design and quality. With panoramic sea views, it consists of 5 bedrooms, three bathrooms, a toilet, laundry room, large living room, kitchen with access to one of the terraces where you can enjoy the impressive views. The master bedroom is on the upper floor, giving independence and privacy to this room. It includes an office, bathroom with incredible views, dressing room and a private terrace where a jacuzzi can be placed. The saltwater pool blends perfectly with the landscape and the composition of the house. Recently renovated with high quality materials, equipped with aerothermal and home automation, this house will not leave you indifferent. "According to decree of the Junta de Andalucía 218-2005 of October 11, it is reported that notary, registry and ITP fees are not included in the price"