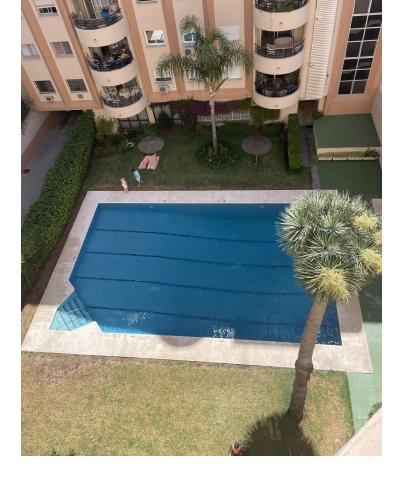

| Setting<br>Commercial Area<br>Beachside<br>Close To Sea<br>Close To Marina | Orientation<br>East      | Condition<br>✓ Good                                                                                           | Pool 🗸 🗸 Communal             |
|----------------------------------------------------------------------------|--------------------------|---------------------------------------------------------------------------------------------------------------|-------------------------------|
| Climate Control<br>Air Conditioning<br>Pre Installed A/C                   | Views<br>Vrban<br>Street | Features<br>Covered Terrace<br>Lift<br>Fitted Wardrobes<br>Near Transport<br>Utility Room<br>Ensuite Bathroom | Furniture<br>Not Furnished    |
| Kitchen<br>✓ Fully Fitted                                                  | Garden<br>Communal       | Security<br>Gated Complex<br>Entry Phone                                                                      | Parking<br>Street<br>Communal |
| Utilities<br>Electricity<br>Drinkable Water                                | Category<br>✓ Resale     |                                                                                                               |                               |