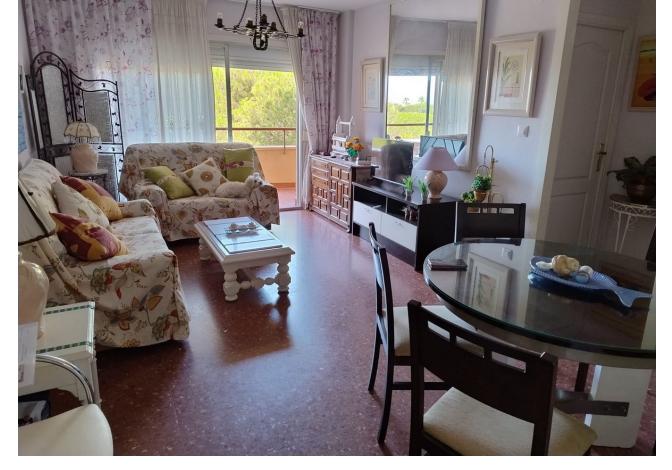

## Sales - Apartment - Calahonda 249.00€

Calahonda Apartment

Community: 1,200 EUR / year IBI: 309 EUR / year Rubbish: 78 EUR / year

2

1

80 m2

Location, location, location. Apartment in a private urbanization less than 3 min. walking to the beach and all services. 4th floor with elevator, distributed in entrance hall, equipped American kitchen and access to terrace with sea views. Living room with large terrace, southwest facing with sun practically all day. Views of the sea and common areas with gardens, trees and pool. Two double bedrooms with built-in wardrobes and access to two terraces. Full bathroom. It needs some updating but is suitable to move into. It should be noted that the apartment has natural ventilation, as it is corner it has an exceptional breeze and does not need air conditioning. Private parking space in community. Ideal as a permanent, summer home or vacation rental. It is worth visiting it.