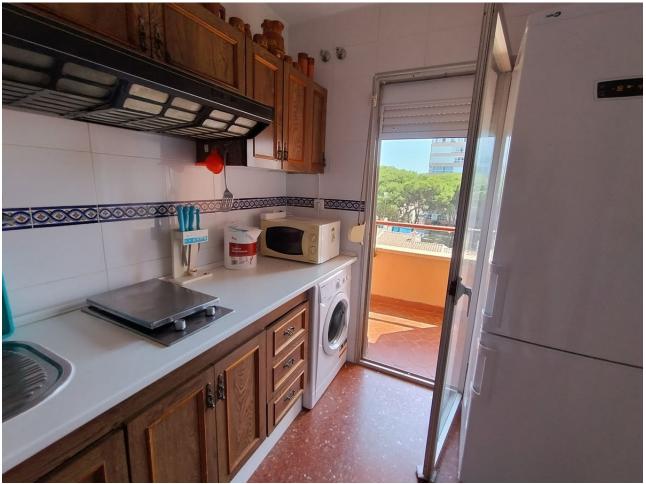

## Sales - Apartment - Calahonda 249.00€

Calahonda Apartment

Community: 1,200 EUR / year IBI: 309 EUR / year Rubbish: 78 EUR / year

2

1

80 m2

Location, location, location. Apartment in a private urbanization less than 3 min. walking to the beach and all services. 4th floor with elevator, distributed in entrance hall, equipped American kitchen and access to terrace with sea views. Living room with large terrace, southwest facing with sun practically all day. Views of the sea and common areas with gardens, trees and pool. Two double bedrooms with built-in wardrobes and access to two terraces. Full bathroom. It needs some updating but is suitable to move into. It should be noted that the apartment has natural ventilation, as it is corner it has an exceptional breeze and does not need air conditioning. Private parking space in community. Ideal as a permanent, summer home or vacation rental. It is worth visiting it.