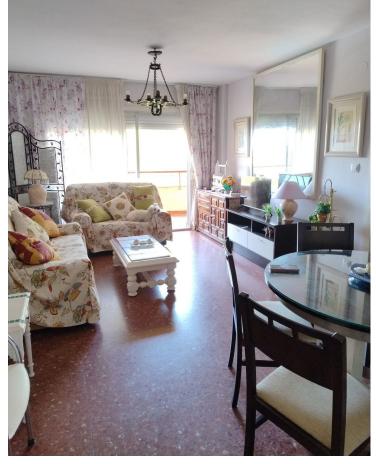

## Sales - Apartment - Calahonda 249.00€

Calahonda Apartment

Community: 1,200 EUR / year IBI: 309 EUR / year Rubbish: 78 EUR / year

2

1

80 m2

Location, location, location. Apartment in a private urbanization less than 3 min. walking to the beach and all services. 4th floor with elevator, distributed in entrance hall, equipped American kitchen and access to terrace with sea views. Living room with large terrace, southwest facing with sun practically all day. Views of the sea and common areas with gardens, trees and pool. Two double bedrooms with built-in wardrobes and access to two terraces. Full bathroom. It needs some updating but is suitable to move into. It should be noted that the apartment has natural ventilation, as it is corner it has an exceptional breeze and does not need air conditioning. Private parking space in community. Ideal as a permanent, summer home or vacation rental. It is worth visiting it.