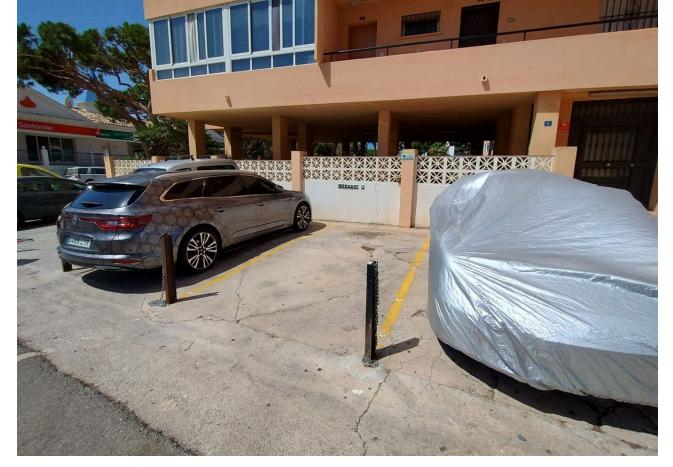

## Sales - Apartment - Calahonda 249.00€

Calahonda Apartment

Community: 1,200 EUR / year IBI: 309 EUR / year Rubbish: 78 EUR / year

2

1

80 m2

Location, location, location. Apartment in a private urbanization less than 3 min. walking to the beach and all services. 4th floor with elevator, distributed in entrance hall, equipped American kitchen and access to terrace with sea views. Living room with large terrace, southwest facing with sun practically all day. Views of the sea and common areas with gardens, trees and pool. Two double bedrooms with built-in wardrobes and access to two terraces. Full bathroom. It needs some updating but is suitable to move into. It should be noted that the apartment has natural ventilation, as it is corner it has an exceptional breeze and does not need air conditioning. Private parking space in community. Ideal as a permanent, summer home or vacation rental. It is worth visiting it.

| Setting Commercial Area Beachside Close To Golf Close To Sea Close To Schools Urbanisation | Orientation South West                                                                    | <b>Condition</b> Good    | Pool Communal                     |
|--------------------------------------------------------------------------------------------|-------------------------------------------------------------------------------------------|--------------------------|-----------------------------------|
| <b>Views</b> Sea                                                                           | Features Covered Terrace Lift Fitted Wardrobes Near Transport Private Terrace Fiber Optic | Furniture Optional       | Kitchen Fully Fitted              |
| Garden Communal                                                                            | Security Gated Complex Entry Phone                                                        | Parking Communal Private | Category Holiday Homes Investment |