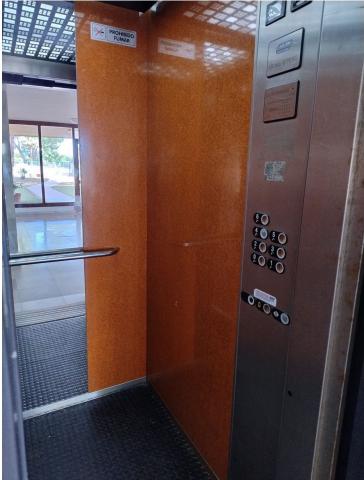

## Sales - Apartment - Calahonda 249.00€

Calahonda Apartment

Community: 1,200 EUR / year IBI: 309 EUR / year Rubbish: 78 EUR / year

2

1

80 m2

Location, location, location. Apartment in a private urbanization less than 3 min. walking to the beach and all services. 4th floor with elevator, distributed in entrance hall, equipped American kitchen and access to terrace with sea views. Living room with large terrace, southwest facing with sun practically all day. Views of the sea and common areas with gardens, trees and pool. Two double bedrooms with built-in wardrobes and access to two terraces. Full bathroom. It needs some updating but is suitable to move into. It should be noted that the apartment has natural ventilation, as it is corner it has an exceptional breeze and does not need air conditioning. Private parking space in community. Ideal as a permanent, summer home or vacation rental. It is worth visiting it.

| Setting Commercial Area Beachside Close To Golf Close To Sea Close To Schools Urbanisation | Orientation South West                                                                    | <b>Condition</b> Good    | Pool Communal                     |
|--------------------------------------------------------------------------------------------|-------------------------------------------------------------------------------------------|--------------------------|-----------------------------------|
| <b>Views</b> Sea                                                                           | Features Covered Terrace Lift Fitted Wardrobes Near Transport Private Terrace Fiber Optic | Furniture Optional       | Kitchen Fully Fitted              |
| Garden Communal                                                                            | Security Gated Complex Entry Phone                                                        | Parking Communal Private | Category Holiday Homes Investment |