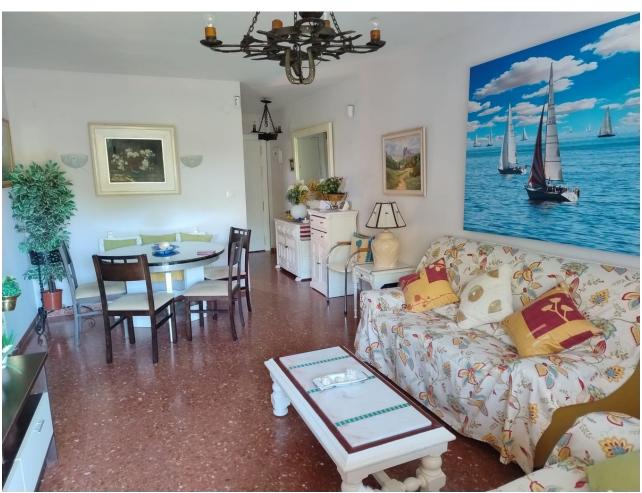

## Sales - Apartment - Calahonda 249.00€

Calahonda Apartment

Community: 1,200 EUR / year IBI: 309 EUR / year Rubbish: 78 EUR / year

2

1

80 m2

Location, location, location. Apartment in a private urbanization less than 3 min. walking to the beach and all services. 4th floor with elevator, distributed in entrance hall, equipped American kitchen and access to terrace with sea views. Living room with large terrace, southwest facing with sun practically all day. Views of the sea and common areas with gardens, trees and pool. Two double bedrooms with built-in wardrobes and access to two terraces. Full bathroom. It needs some updating but is suitable to move into. It should be noted that the apartment has natural ventilation, as it is corner it has an exceptional breeze and does not need air conditioning. Private parking space in community. Ideal as a permanent, summer home or vacation rental. It is worth visiting it.