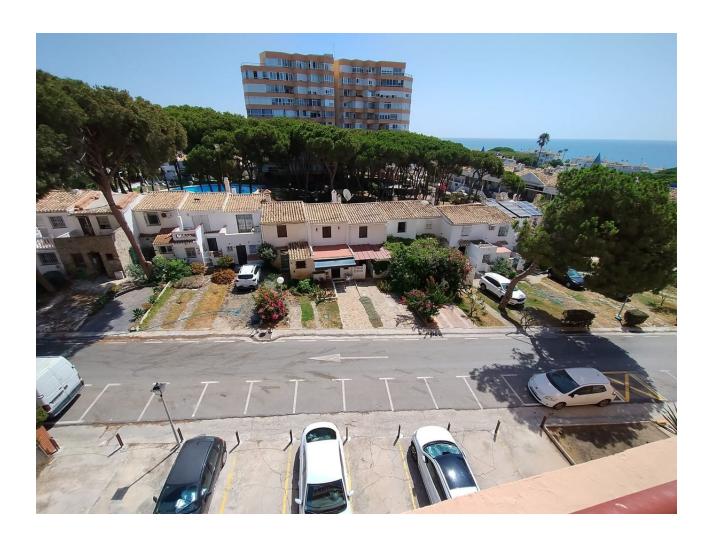

## Sales - Apartment - Calahonda 249.00€

Calahonda Apartment

Community: 1,200 EUR / year IBI: 309 EUR / year Rubbish: 78 EUR / year

2

1

80 m2

Location, location, location. Apartment in a private urbanization less than 3 min. walking to the beach and all services. 4th floor with elevator, distributed in entrance hall, equipped American kitchen and access to terrace with sea views. Living room with large terrace, southwest facing with sun practically all day. Views of the sea and common areas with gardens, trees and pool. Two double bedrooms with built-in wardrobes and access to two terraces. Full bathroom. It needs some updating but is suitable to move into. It should be noted that the apartment has natural ventilation, as it is corner it has an exceptional breeze and does not need air conditioning. Private parking space in community. Ideal as a permanent, summer home or vacation rental. It is worth visiting it.