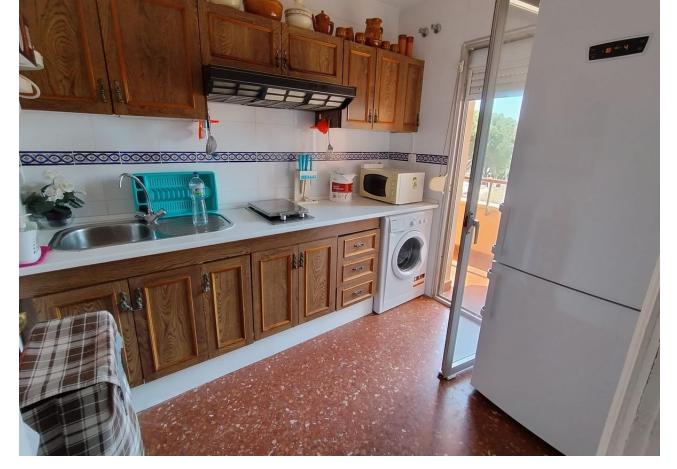

## Sales - Apartment - Calahonda 249.00€

Calahonda Apartment

Community: 1,200 EUR / year IBI: 309 EUR / year Rubbish: 78 EUR / year

2

1

80 m2

Location, location, location. Apartment in a private urbanization less than 3 min. walking to the beach and all services. 4th floor with elevator, distributed in entrance hall, equipped American kitchen and access to terrace with sea views. Living room with large terrace, southwest facing with sun practically all day. Views of the sea and common areas with gardens, trees and pool. Two double bedrooms with built-in wardrobes and access to two terraces. Full bathroom. It needs some updating but is suitable to move into. It should be noted that the apartment has natural ventilation, as it is corner it has an exceptional breeze and does not need air conditioning. Private parking space in community. Ideal as a permanent, summer home or vacation rental. It is worth visiting it.