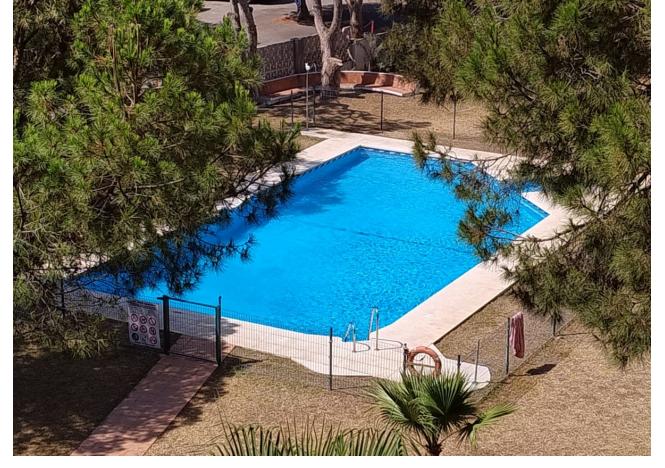

## Sales - Apartment - Calahonda 249.00€

Calahonda Apartment

Community: 1,200 EUR / year IBI: 309 EUR / year Rubbish: 78 EUR / year

2

1

80 m2

Location, location, location. Apartment in a private urbanization less than 3 min. walking to the beach and all services. 4th floor with elevator, distributed in entrance hall, equipped American kitchen and access to terrace with sea views. Living room with large terrace, southwest facing with sun practically all day. Views of the sea and common areas with gardens, trees and pool. Two double bedrooms with built-in wardrobes and access to two terraces. Full bathroom. It needs some updating but is suitable to move into. It should be noted that the apartment has natural ventilation, as it is corner it has an exceptional breeze and does not need air conditioning. Private parking space in community. Ideal as a permanent, summer home or vacation rental. It is worth visiting it.

| Setting Commercial Area Beachside Close To Golf Close To Sea Close To Schools Urbanisation | Orientation South West                                                                    | <b>Condition</b> Good    | Pool Communal                     |
|--------------------------------------------------------------------------------------------|-------------------------------------------------------------------------------------------|--------------------------|-----------------------------------|
| <b>Views</b> Sea                                                                           | Features Covered Terrace Lift Fitted Wardrobes Near Transport Private Terrace Fiber Optic | Furniture Optional       | Kitchen Fully Fitted              |
| Garden Communal                                                                            | Security Gated Complex Entry Phone                                                        | Parking Communal Private | Category Holiday Homes Investment |