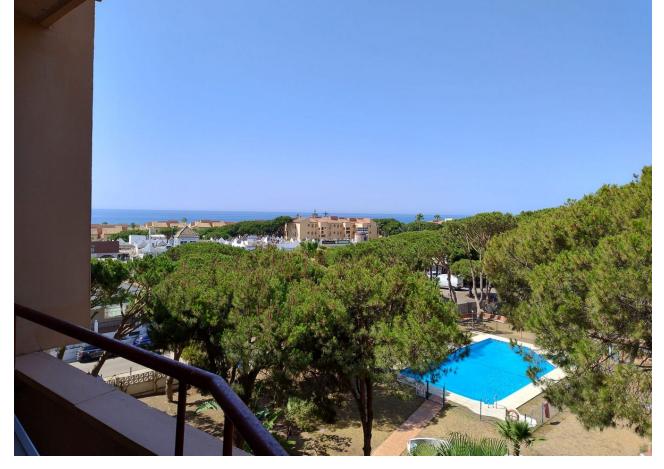

## Sales - Apartment - Calahonda 249.00€

Calahonda Apartment

Community: 1,200 EUR / year IBI: 309 EUR / year Rubbish: 78 EUR / year

2

1

80 m2

Location, location, location. Apartment in a private urbanization less than 3 min. walking to the beach and all services. 4th floor with elevator, distributed in entrance hall, equipped American kitchen and access to terrace with sea views. Living room with large terrace, southwest facing with sun practically all day. Views of the sea and common areas with gardens, trees and pool. Two double bedrooms with built-in wardrobes and access to two terraces. Full bathroom. It needs some updating but is suitable to move into. It should be noted that the apartment has natural ventilation, as it is corner it has an exceptional breeze and does not need air conditioning. Private parking space in community. Ideal as a permanent, summer home or vacation rental. It is worth visiting it.