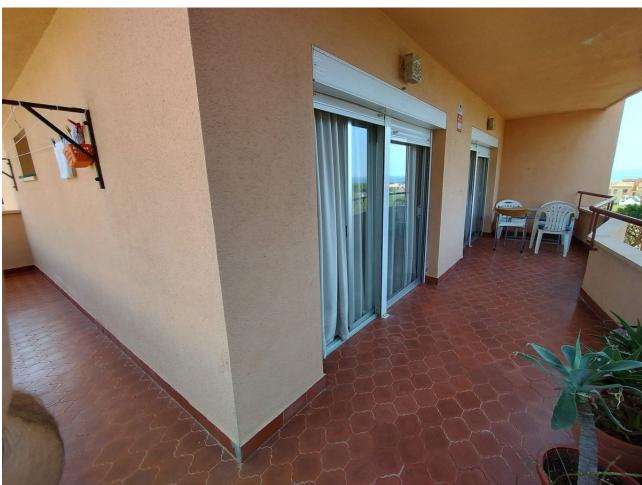

## Sales - Apartment - Calahonda 249.00€

Calahonda Apartment

Community: 1,200 EUR / year IBI: 309 EUR / year Rubbish: 78 EUR / year

2

1

80 m2

Location, location, location. Apartment in a private urbanization less than 3 min. walking to the beach and all services. 4th floor with elevator, distributed in entrance hall, equipped American kitchen and access to terrace with sea views. Living room with large terrace, southwest facing with sun practically all day. Views of the sea and common areas with gardens, trees and pool. Two double bedrooms with built-in wardrobes and access to two terraces. Full bathroom. It needs some updating but is suitable to move into. It should be noted that the apartment has natural ventilation, as it is corner it has an exceptional breeze and does not need air conditioning. Private parking space in community. Ideal as a permanent, summer home or vacation rental. It is worth visiting it.