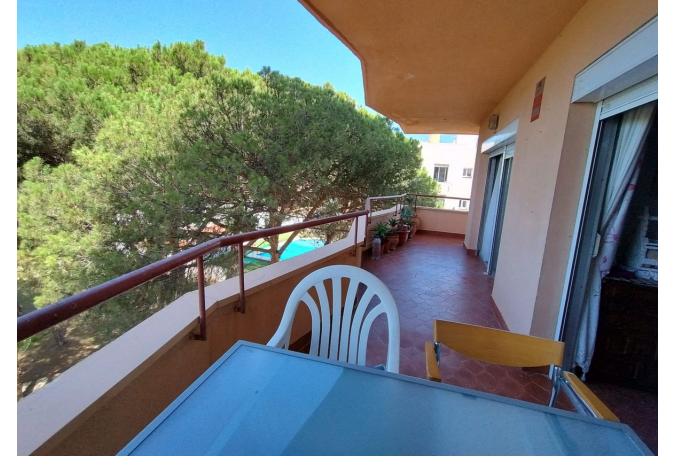

## Sales - Apartment - Calahonda 249.00€

Calahonda Apartment

Community: 1,200 EUR / year IBI: 309 EUR / year Rubbish: 78 EUR / year

2

1

80 m2

Location, location, location. Apartment in a private urbanization less than 3 min. walking to the beach and all services. 4th floor with elevator, distributed in entrance hall, equipped American kitchen and access to terrace with sea views. Living room with large terrace, southwest facing with sun practically all day. Views of the sea and common areas with gardens, trees and pool. Two double bedrooms with built-in wardrobes and access to two terraces. Full bathroom. It needs some updating but is suitable to move into. It should be noted that the apartment has natural ventilation, as it is corner it has an exceptional breeze and does not need air conditioning. Private parking space in community. Ideal as a permanent, summer home or vacation rental. It is worth visiting it.

| Setting Commercial Area Beachside Close To Golf Close To Sea Close To Schools Urbanisation | Orientation South West                                                                    | <b>Condition</b> Good    | Pool Communal                     |
|--------------------------------------------------------------------------------------------|-------------------------------------------------------------------------------------------|--------------------------|-----------------------------------|
| <b>Views</b> Sea                                                                           | Features Covered Terrace Lift Fitted Wardrobes Near Transport Private Terrace Fiber Optic | Furniture Optional       | Kitchen Fully Fitted              |
| Garden Communal                                                                            | Security Gated Complex Entry Phone                                                        | Parking Communal Private | Category Holiday Homes Investment |