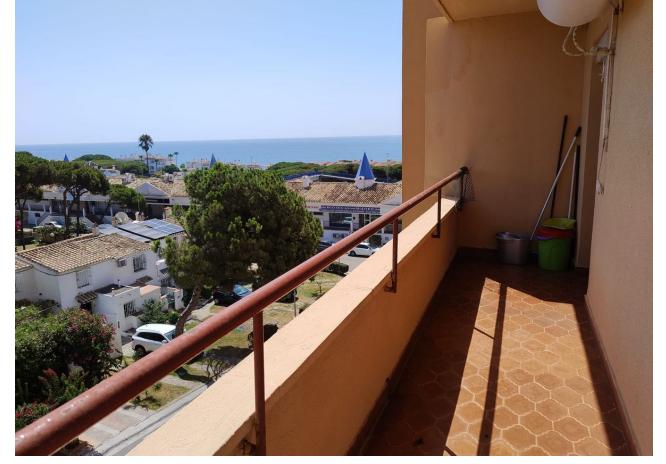

## Sales - Apartment - Calahonda 249.00€

Calahonda Apartment

Community: 1,200 EUR / year IBI: 309 EUR / year Rubbish: 78 EUR / year

2

1

80 m2

Location, location, location. Apartment in a private urbanization less than 3 min. walking to the beach and all services. 4th floor with elevator, distributed in entrance hall, equipped American kitchen and access to terrace with sea views. Living room with large terrace, southwest facing with sun practically all day. Views of the sea and common areas with gardens, trees and pool. Two double bedrooms with built-in wardrobes and access to two terraces. Full bathroom. It needs some updating but is suitable to move into. It should be noted that the apartment has natural ventilation, as it is corner it has an exceptional breeze and does not need air conditioning. Private parking space in community. Ideal as a permanent, summer home or vacation rental. It is worth visiting it.