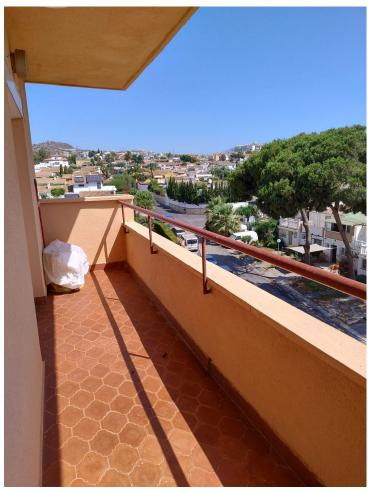

## Sales - Apartment - Calahonda 249.00€

Calahonda Apartment

Community: 1,200 EUR / year IBI: 309 EUR / year Rubbish: 78 EUR / year

2

1

80 m2

Location, location, location. Apartment in a private urbanization less than 3 min. walking to the beach and all services. 4th floor with elevator, distributed in entrance hall, equipped American kitchen and access to terrace with sea views. Living room with large terrace, southwest facing with sun practically all day. Views of the sea and common areas with gardens, trees and pool. Two double bedrooms with built-in wardrobes and access to two terraces. Full bathroom. It needs some updating but is suitable to move into. It should be noted that the apartment has natural ventilation, as it is corner it has an exceptional breeze and does not need air conditioning. Private parking space in community. Ideal as a permanent, summer home or vacation rental. It is worth visiting it.