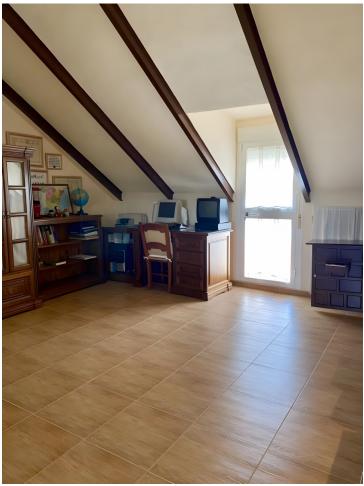

## Sales - House - Estepona 429.00€

Estepona House

3

2.5

205 m<sup>2</sup>

This charming townhouse located in Monte Biarritz, in the eastern area of Estepona, stands out for its spaciousness, with a built area of 205 m² and a private terrace of 75 m², ideal for enjoying the Mediterranean climate. The proximity to various amenities and services makes this property an attractive option for those seeking comfort and accessibility in a privileged location. On the main floor, there is a large and bright living room that invites relaxation and family enjoyment. The fully equipped kitchen offers a functional and cozy space. From the living room, you can access a large covered terrace that extends to an uncovered terrace, which becomes an ideal place to enjoy outdoor meals or simply relax. On the first floor, the property features three well-distributed bedrooms, all with built-in wardrobes that optimize space. The two bathrooms, along with an additional toilet, ensure the comfort of residents and their visitors. Each room is designed to provide a tranquil and comfortable environment, ideal for rest. On this floor, there is also a large terrace that offers mountain views. On the upper floor, the house has a spacious habitable attic that provides additional space that can be used for countless purposes, as well as a small solarium where the mountain views expand even more. Among the additional features that this house offers, there is a huge basement currently used as a storage room that allows for efficient storage but can also be used for additional useful space. Furthermore, the property has access to a community pool and gardens, perfect for enjoying moments of leisure.