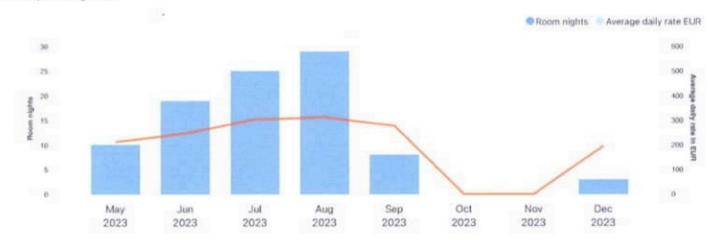

## Your sales performance

|                        | Jun 1<br>2023 | Jul 1<br>2023 | Aug 1<br>2023 | Sep 1<br>2023 | Oct 1<br>2023 | Nov 1<br>2023 | Dec 1<br>2023 |           |
|------------------------|---------------|---------------|---------------|---------------|---------------|---------------|---------------|-----------|
| Room nights            | 19            | 25            | 29            | 8             | 0             | 0             | 3             | 111       |
| Revenue (EUR)          | 4,680.00      | 7,581.50      | 9,036.00      | 2,220.00      | 0.00          | 0.00          | 585.00        | 29,622.50 |
| Average daily rate EUR | 246.32        | 303.26        | 311.59        | 277.50        | 0.00          | 0.00          | 195.00        | 266.87    |
| Show total sum         | 4             |               |               |               |               |               | Þ             |           |