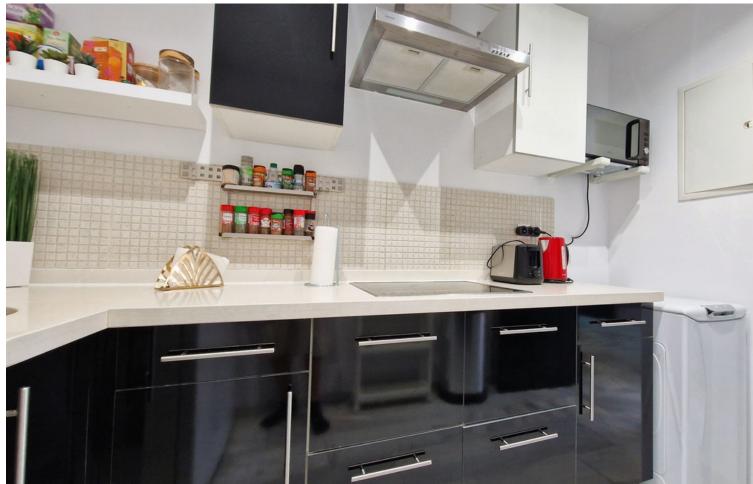

## Sales - Apartment - Puerto Banús 599.500€

Puerto Banús Apartment

2

1

125 m<sup>2</sup>

Location: Top floor in Puerto Banús, right on the Marina. Layout: Bedrooms: 2 very spacious. Bathroom: 1 large. Living Room: Very spacious. Terrace: Spacious and very bright, with a quiet interior terrace. Possibilities: Available project to add a third bedroom. Features: Second line of the port. Top floor, providing plenty of natural light. Ideal as an investment, with demonstrable benefits from vacation rentals. Unique location, quiet and away from the nightlife area. Just a 1-minute walk from all the hustle and bustle of Puerto Banús. This apartment is an excellent opportunity for those seeking an investment in a prime location, with the potential to generate high rental income. Enjoy the tranquility of an interior terrace while being just steps away from the vibrant activities and amenities that Puerto Banús has to offer.