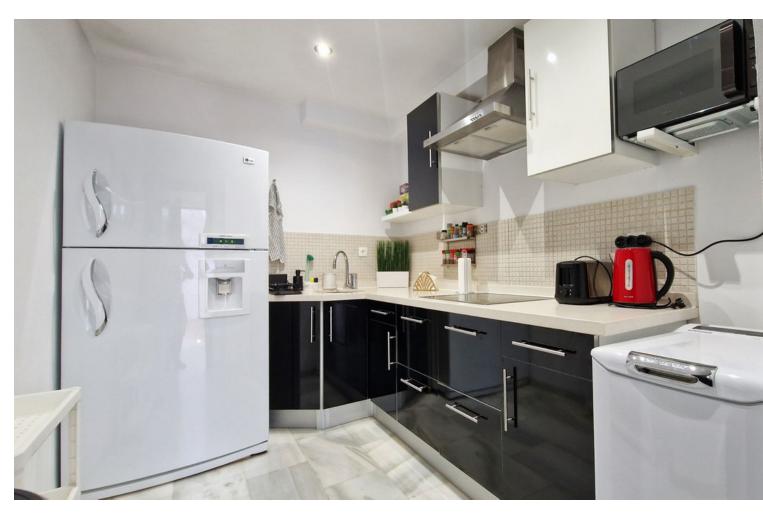

## Sales - Apartment - Puerto Banús 599.500€

Puerto Banús Apartment

2

1

125 m<sup>2</sup>

Location: Top floor in Puerto Banús, right on the Marina. Layout: Bedrooms: 2 very spacious. Bathroom: 1 large. Living Room: Very spacious. Terrace: Spacious and very bright, with a quiet interior terrace. Possibilities: Available project to add a third bedroom. Features: Second line of the port. Top floor, providing plenty of natural light. Ideal as an investment, with demonstrable benefits from vacation rentals. Unique location, quiet and away from the nightlife area. Just a 1-minute walk from all the hustle and bustle of Puerto Banús. This apartment is an excellent opportunity for those seeking an investment in a prime location, with the potential to generate high rental income. Enjoy the tranquility of an interior terrace while being just steps away from the vibrant activities and amenities that Puerto Banús has to offer.