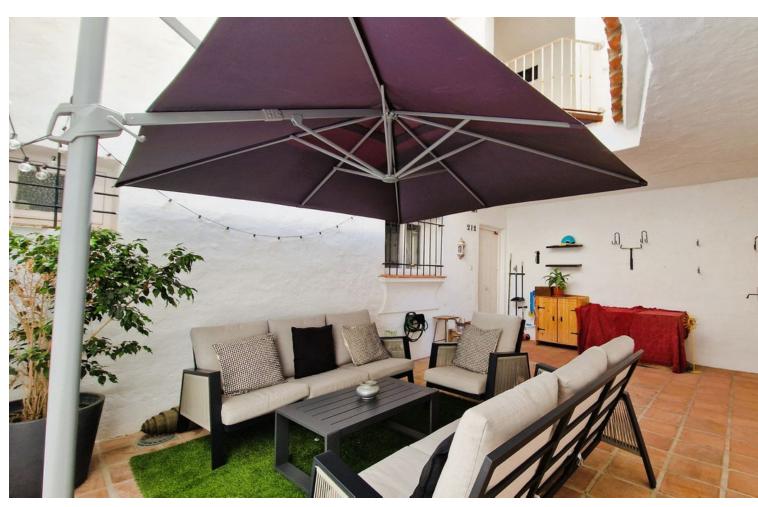

## Sales - Apartment - Puerto Banús 599.500€

Puerto Banús Apartment

2

1

125 m<sup>2</sup>

Location: Top floor in Puerto Banús, right on the Marina. Layout: Bedrooms: 2 very spacious. Bathroom: 1 large. Living Room: Very spacious. Terrace: Spacious and very bright, with a quiet interior terrace. Possibilities: Available project to add a third bedroom. Features: Second line of the port. Top floor, providing plenty of natural light. Ideal as an investment, with demonstrable benefits from vacation rentals. Unique location, quiet and away from the nightlife area. Just a 1-minute walk from all the hustle and bustle of Puerto Banús. This apartment is an excellent opportunity for those seeking an investment in a prime location, with the potential to generate high rental income. Enjoy the tranquility of an interior terrace while being just steps away from the vibrant activities and amenities that Puerto Banús has to offer.