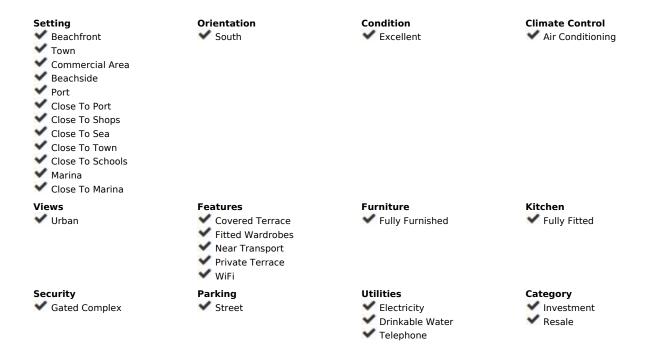

## Sales - Apartment - Puerto Banús 599.500€

Puerto Banús Apartment

2

1

125 m<sup>2</sup>

Location: Top floor in Puerto Banús, right on the Marina. Layout: Bedrooms: 2 very spacious. Bathroom: 1 large. Living Room: Very spacious. Terrace: Spacious and very bright, with a quiet interior terrace. Possibilities: Available project to add a third bedroom. Features: Second line of the port. Top floor, providing plenty of natural light. Ideal as an investment, with demonstrable benefits from vacation rentals. Unique location, quiet and away from the nightlife area. Just a 1-minute walk from all the hustle and bustle of Puerto Banús. This apartment is an excellent opportunity for those seeking an investment in a prime location, with the potential to generate high rental income. Enjoy the tranquility of an interior terrace while being just steps away from the vibrant activities and amenities that Puerto Banús has to offer.