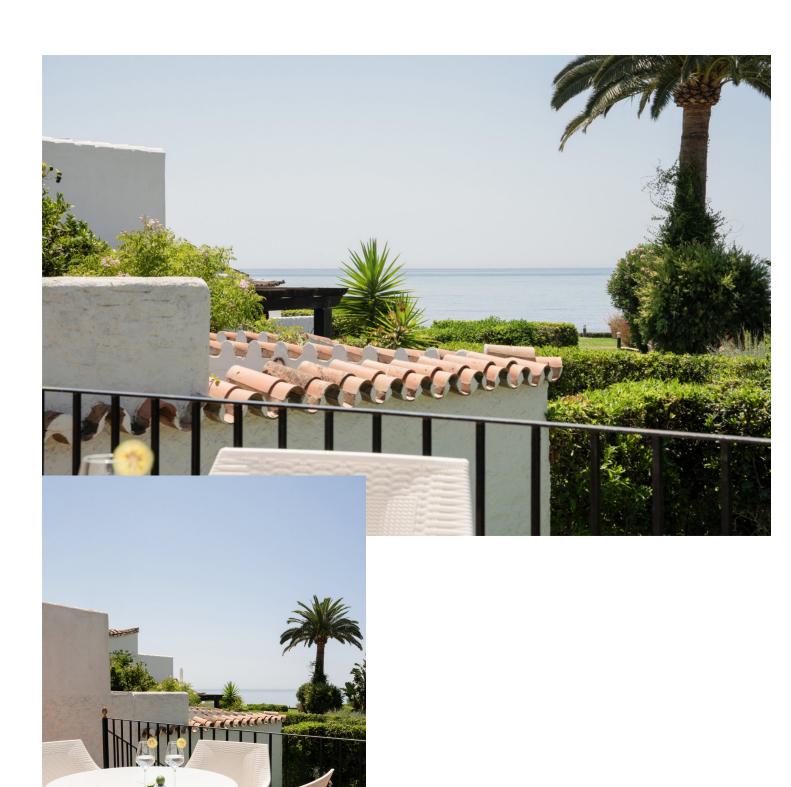

## Sales - House - Estepona 465.000€

Estepona House

Community: 3,132 EUR / year IBI: 400 EUR / year Rubbish: 124 EUR / year

2

1

60 m2

110 m2

This semi-detached house is situated in the heart of Estepona offering a unique opportunity to experience coastal living within a vibrant community. The property features one bedroom and one bathroom, with a built area of  $60m^2$  and a generous garden size of  $110m^2$ . A private terrace of  $12m^2$  provides stunning sea views, perfect for enjoying the Mediterranean climate. The house is located within a gated community, ensuring privacy and security for residents. The interior of the property includes a fully fitted kitchen, designed for convenience and functionality. The living space benefits from double glazing, enhancing energy efficiency and comfort. Fitted wardrobes offer ample storage solutions, while the layout allows for a loft-style second bedroom, adding versatility to the living arrangements. The property does require renovation, presenting an opportunity for personalisation and improvement. Outdoor amenities include a private garden that provides a tranquil space for relaxation, as well as access to a communal swimming pool, ideal for enjoying sunny days. The property is part of a beachfront community, with walking distance to all local amenities, including shops, restaurants, and recreational facilities. Additionally, the presence of surveillance cameras within the community enhances security for residents. This semi-detached house not only boasts great rental potential due to its prime location and desirable features but also offers a unique lifestyle opportunity in one of Costa del Sol's most sought-after areas. With private parking space available, this property is a perfect choice for those seeking a blend of comfort, convenience, and coastal charm.