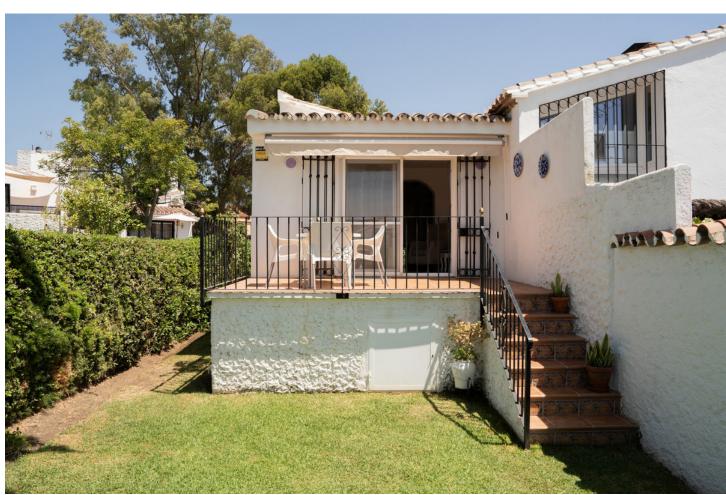

## Sales - House - Estepona 465.000€

Estepona House

Community: 3,132 EUR / year IBI: 400 EUR / year Rubbish: 124 EUR / year

2

1

60 m2

110 m2

This semi-detached house is situated in the heart of Estepona offering a unique opportunity to experience coastal living within a vibrant community. The property features one bedroom and one bathroom, with a built area of  $60m^2$  and a generous garden size of  $110m^2$ . A private terrace of  $12m^2$  provides stunning sea views, perfect for enjoying the Mediterranean climate. The house is located within a gated community, ensuring privacy and security for residents. The interior of the property includes a fully fitted kitchen, designed for convenience and functionality. The living space benefits from double glazing, enhancing energy efficiency and comfort. Fitted wardrobes offer ample storage solutions, while the layout allows for a loft-style second bedroom, adding versatility to the living arrangements. The property does require renovation, presenting an opportunity for personalisation and improvement. Outdoor amenities include a private garden that provides a tranquil space for relaxation, as well as access to a communal swimming pool, ideal for enjoying sunny days. The property is part of a beachfront community, with walking distance to all local amenities, including shops, restaurants, and recreational facilities. Additionally, the presence of surveillance cameras within the community enhances security for residents. This semi-detached house not only boasts great rental potential due to its prime location and desirable features but also offers a unique lifestyle opportunity in one of Costa del Sol's most sought-after areas. With private parking space available, this property is a perfect choice for those seeking a blend of comfort, convenience, and coastal charm.