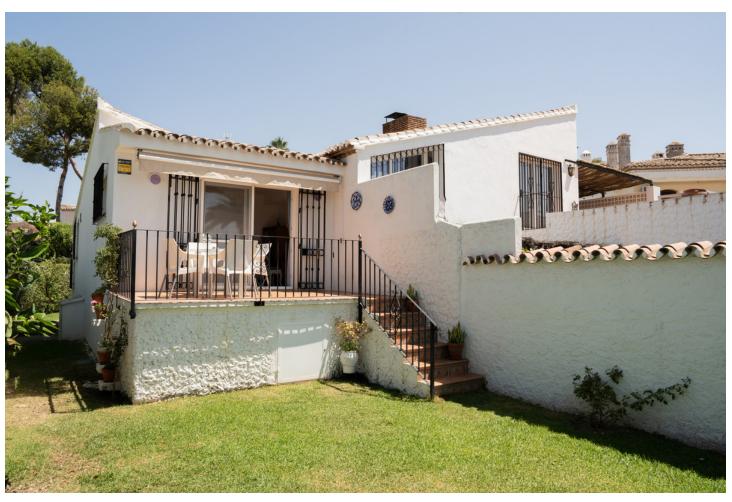

## Sales - House - Estepona 465.000€

Estepona House

Community: 3,132 EUR / year IBI: 400 EUR / year Rubbish: 124 EUR / year

2

1

60 m2

110 m2

This semi-detached house is situated in the heart of Estepona offering a unique opportunity to experience coastal living within a vibrant community. The property features one bedroom and one bathroom, with a built area of  $60m^2$  and a generous garden size of  $110m^2$ . A private terrace of  $12m^2$  provides stunning sea views, perfect for enjoying the Mediterranean climate. The house is located within a gated community, ensuring privacy and security for residents. The interior of the property includes a fully fitted kitchen, designed for convenience and functionality. The living space benefits from double glazing, enhancing energy efficiency and comfort. Fitted wardrobes offer ample storage solutions, while the layout allows for a loft-style second bedroom, adding versatility to the living arrangements. The property does require renovation, presenting an opportunity for personalisation and improvement. Outdoor amenities include a private garden that provides a tranquil space for relaxation, as well as access to a communal swimming pool, ideal for enjoying sunny days. The property is part of a beachfront community, with walking distance to all local amenities, including shops, restaurants, and recreational facilities. Additionally, the presence of surveillance cameras within the community enhances security for residents. This semi-detached house not only boasts great rental potential due to its prime location and desirable features but also offers a unique lifestyle opportunity in one of Costa del Sol's most sought-after areas. With private parking space available, this property is a perfect choice for those seeking a blend of comfort, convenience, and coastal charm.