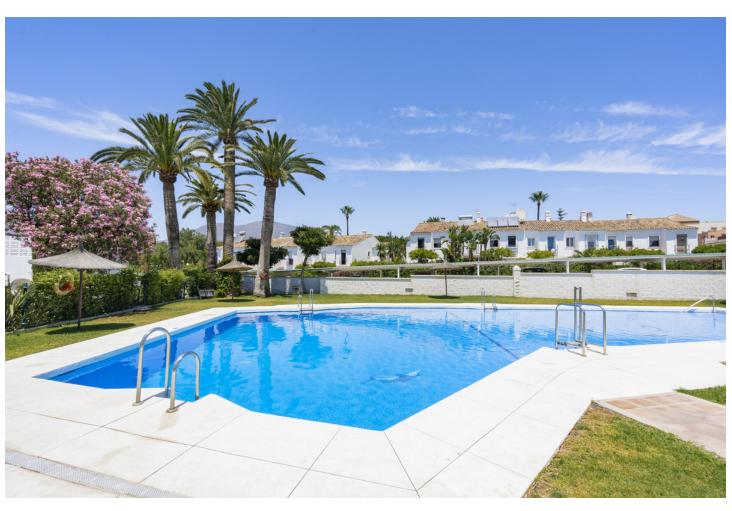

## Sales - House - Estepona 465.000€

Estepona House

Community: 3,132 EUR / year IBI: 400 EUR / year Rubbish: 124 EUR / year

2

1

60 m2

110 m2

This semi-detached house is situated in the heart of Estepona offering a unique opportunity to experience coastal living within a vibrant community. The property features one bedroom and one bathroom, with a built area of  $60m^2$  and a generous garden size of  $110m^2$ . A private terrace of  $12m^2$  provides stunning sea views, perfect for enjoying the Mediterranean climate. The house is located within a gated community, ensuring privacy and security for residents. The interior of the property includes a fully fitted kitchen, designed for convenience and functionality. The living space benefits from double glazing, enhancing energy efficiency and comfort. Fitted wardrobes offer ample storage solutions, while the layout allows for a loft-style second bedroom, adding versatility to the living arrangements. The property does require renovation, presenting an opportunity for personalisation and improvement. Outdoor amenities include a private garden that provides a tranquil space for relaxation, as well as access to a communal swimming pool, ideal for enjoying sunny days. The property is part of a beachfront community, with walking distance to all local amenities, including shops, restaurants, and recreational facilities. Additionally, the presence of surveillance cameras within the community enhances security for residents. This semi-detached house not only boasts great rental potential due to its prime location and desirable features but also offers a unique lifestyle opportunity in one of Costa del Sol's most sought-after areas. With private parking space available, this property is a perfect choice for those seeking a blend of comfort, convenience, and coastal charm.