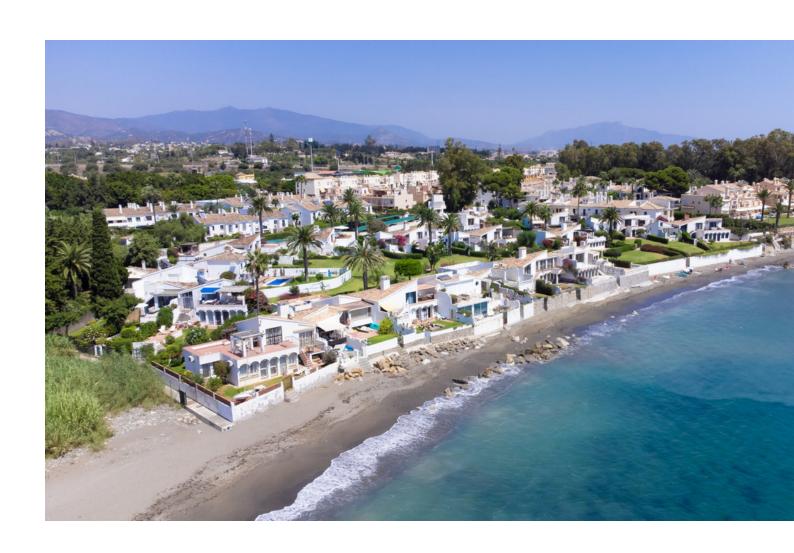

## Sales - House - Estepona 465.000€

Estepona House

Community: 3,132 EUR / year IBI: 400 EUR / year Rubbish: 124 EUR / year

2

1

60 m2

110 m2

This semi-detached house is situated in the heart of Estepona offering a unique opportunity to experience coastal living within a vibrant community. The property features one bedroom and one bathroom, with a built area of  $60m^2$  and a generous garden size of  $110m^2$ . A private terrace of  $12m^2$  provides stunning sea views, perfect for enjoying the Mediterranean climate. The house is located within a gated community, ensuring privacy and security for residents. The interior of the property includes a fully fitted kitchen, designed for convenience and functionality. The living space benefits from double glazing, enhancing energy efficiency and comfort. Fitted wardrobes offer ample storage solutions, while the layout allows for a loft-style second bedroom, adding versatility to the living arrangements. The property does require renovation, presenting an opportunity for personalisation and improvement. Outdoor amenities include a private garden that provides a tranquil space for relaxation, as well as access to a communal swimming pool, ideal for enjoying sunny days. The property is part of a beachfront community, with walking distance to all local amenities, including shops, restaurants, and recreational facilities. Additionally, the presence of surveillance cameras within the community enhances security for residents. This semi-detached house not only boasts great rental potential due to its prime location and desirable features but also offers a unique lifestyle opportunity in one of Costa del Sol's most sought-after areas. With private parking space available, this property is a perfect choice for those seeking a blend of comfort, convenience, and coastal charm.