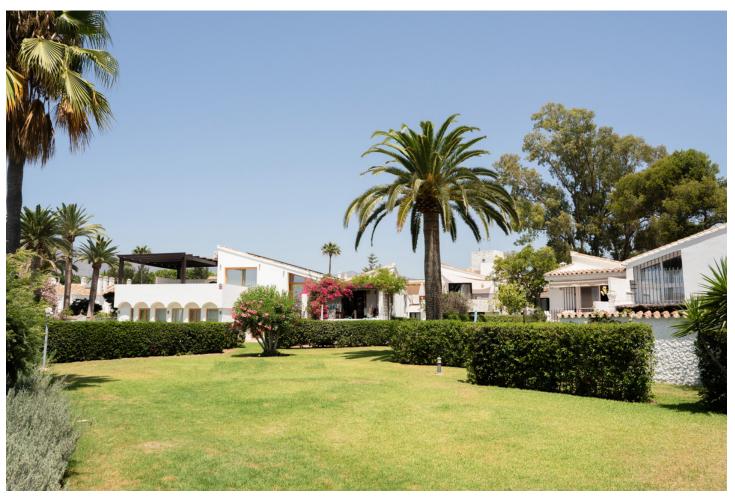

## Sales - House - Estepona 465.000€

Estepona House

Community: 3,132 EUR / year IBI: 400 EUR / year Rubbish: 124 EUR / year

2

1

60 m2

110 m2

This semi-detached house is situated in the heart of Estepona offering a unique opportunity to experience coastal living within a vibrant community. The property features one bedroom and one bathroom, with a built area of  $60m^2$  and a generous garden size of  $110m^2$ . A private terrace of  $12m^2$  provides stunning sea views, perfect for enjoying the Mediterranean climate. The house is located within a gated community, ensuring privacy and security for residents. The interior of the property includes a fully fitted kitchen, designed for convenience and functionality. The living space benefits from double glazing, enhancing energy efficiency and comfort. Fitted wardrobes offer ample storage solutions, while the layout allows for a loft-style second bedroom, adding versatility to the living arrangements. The property does require renovation, presenting an opportunity for personalisation and improvement. Outdoor amenities include a private garden that provides a tranquil space for relaxation, as well as access to a communal swimming pool, ideal for enjoying sunny days. The property is part of a beachfront community, with walking distance to all local amenities, including shops, restaurants, and recreational facilities. Additionally, the presence of surveillance cameras within the community enhances security for residents. This semi-detached house not only boasts great rental potential due to its prime location and desirable features but also offers a unique lifestyle opportunity in one of Costa del Sol's most sought-after areas. With private parking space available, this property is a perfect choice for those seeking a blend of comfort, convenience, and coastal charm.