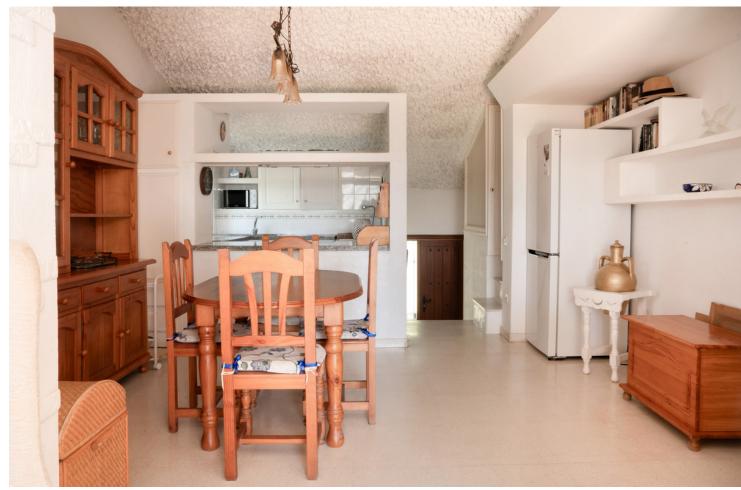

## Sales - House - Estepona 465.000€

Estepona House

Community: 3,132 EUR / year IBI: 400 EUR / year Rubbish: 124 EUR / year

2

1

60 m2

110 m2

This semi-detached house is situated in the heart of Estepona offering a unique opportunity to experience coastal living within a vibrant community. The property features one bedroom and one bathroom, with a built area of  $60m^2$  and a generous garden size of  $110m^2$ . A private terrace of  $12m^2$  provides stunning sea views, perfect for enjoying the Mediterranean climate. The house is located within a gated community, ensuring privacy and security for residents. The interior of the property includes a fully fitted kitchen, designed for convenience and functionality. The living space benefits from double glazing, enhancing energy efficiency and comfort. Fitted wardrobes offer ample storage solutions, while the layout allows for a loft-style second bedroom, adding versatility to the living arrangements. The property does require renovation, presenting an opportunity for personalisation and improvement. Outdoor amenities include a private garden that provides a tranquil space for relaxation, as well as access to a communal swimming pool, ideal for enjoying sunny days. The property is part of a beachfront community, with walking distance to all local amenities, including shops, restaurants, and recreational facilities. Additionally, the presence of surveillance cameras within the community enhances security for residents. This semi-detached house not only boasts great rental potential due to its prime location and desirable features but also offers a unique lifestyle opportunity in one of Costa del Sol's most sought-after areas. With private parking space available, this property is a perfect choice for those seeking a blend of comfort, convenience, and coastal charm.