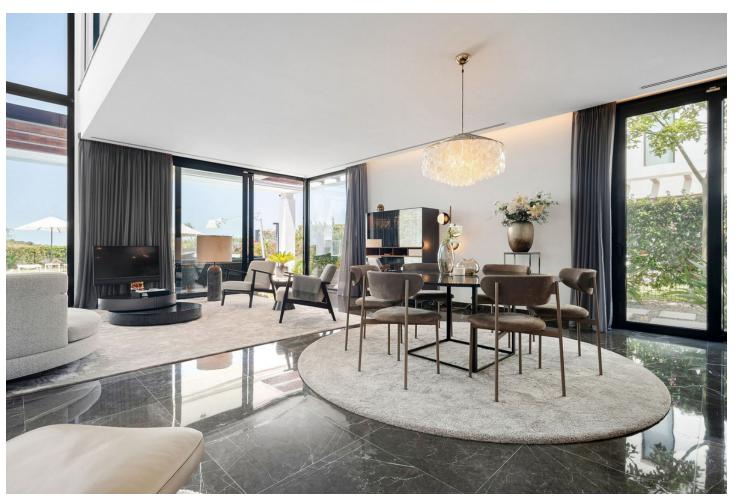

## Sales - House - Cabopino 1.595.000€

Cabopino House

Community: 8,832 EUR / year IBI: 1,453 EUR / year Rubbish: 139 EUR / year

5

3.5

314 m2

309 m<sup>2</sup>

Situated within the gated community of Green Hill Marbella, this exquisite semi-detached villa offers an elegant lifestyle surrounded by Andalusian beauty. The property features a stunning entrance, leading into a bright, double-height foyer that sets the tone for the luxurious interiors. The heart of the home is an open-plan living and kitchen area, adorned with high-end Italian and Danish furnishings, a Rimadesio cabinet, and floor-to-ceiling windows that flood the space with natural light. The sleek kitchen boasts walnut-style cabinetry, a white Dekton marble island, and top-tier appliances, making it perfect for entertaining. Upstairs, the master suite offers a private balcony with breathtaking views, a walk-in closet, and an opulent ensuite bathroom with Dornbracht fittings. Two additional bedrooms share a designer bathroom, completing this level. The lower floor features a lounge and cinema den, ideal for relaxation, along with two more bedrooms and a shared bathroom. The outdoor area is a true haven, with a heated pool, sun loungers, alfresco dining space, and sea views even at ground level. Located in Marbella East's Cabopino area, this villa combines tranquility with easy access to the vibrant Marbella lifestyle. With high-end finishes, a private garden, and exceptional community amenities, this property is a rare find in a coveted location.