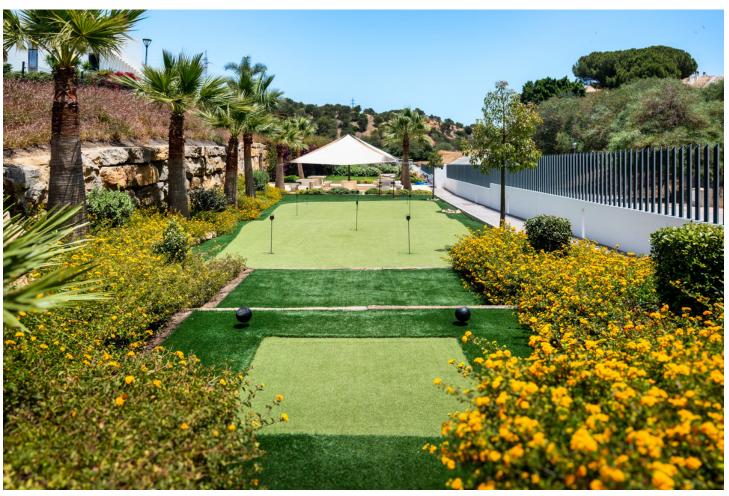

## Sales - House - Cabopino 1.595.000€

Cabopino House

Community: 8,832 EUR / year IBI: 1,453 EUR / year Rubbish: 139 EUR / year

5

3.5

314 m2

309 m<sup>2</sup>

Situated within the gated community of Green Hill Marbella, this exquisite semi-detached villa offers an elegant lifestyle surrounded by Andalusian beauty. The property features a stunning entrance, leading into a bright, double-height foyer that sets the tone for the luxurious interiors. The heart of the home is an open-plan living and kitchen area, adorned with high-end Italian and Danish furnishings, a Rimadesio cabinet, and floor-to-ceiling windows that flood the space with natural light. The sleek kitchen boasts walnut-style cabinetry, a white Dekton marble island, and top-tier appliances, making it perfect for entertaining. Upstairs, the master suite offers a private balcony with breathtaking views, a walk-in closet, and an opulent ensuite bathroom with Dornbracht fittings. Two additional bedrooms share a designer bathroom, completing this level. The lower floor features a lounge and cinema den, ideal for relaxation, along with two more bedrooms and a shared bathroom. The outdoor area is a true haven, with a heated pool, sun loungers, alfresco dining space, and sea views even at ground level. Located in Marbella East's Cabopino area, this villa combines tranquility with easy access to the vibrant Marbella lifestyle. With high-end finishes, a private garden, and exceptional community amenities, this property is a rare find in a coveted location.