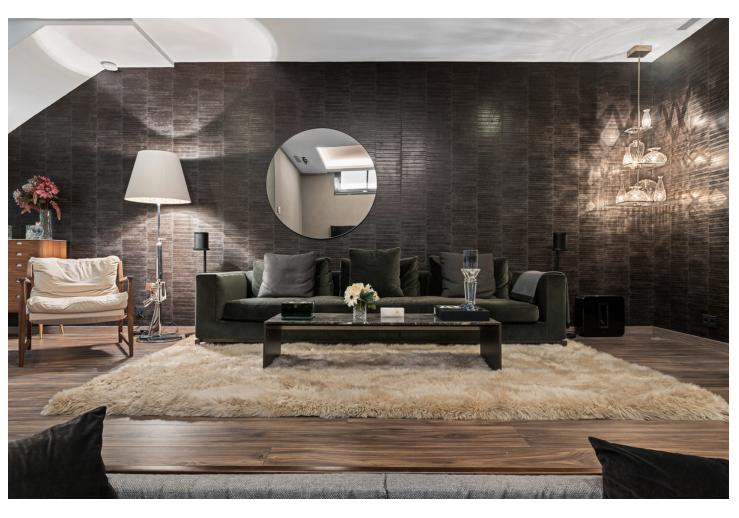

## Sales - House - Cabopino 1.595.000€

Cabopino House

Community: 8,832 EUR / year IBI: 1,453 EUR / year Rubbish: 139 EUR / year

5

3.5

314 m2

309 m<sup>2</sup>

Situated within the gated community of Green Hill Marbella, this exquisite semi-detached villa offers an elegant lifestyle surrounded by Andalusian beauty. The property features a stunning entrance, leading into a bright, double-height foyer that sets the tone for the luxurious interiors. The heart of the home is an open-plan living and kitchen area, adorned with high-end Italian and Danish furnishings, a Rimadesio cabinet, and floor-to-ceiling windows that flood the space with natural light. The sleek kitchen boasts walnut-style cabinetry, a white Dekton marble island, and top-tier appliances, making it perfect for entertaining. Upstairs, the master suite offers a private balcony with breathtaking views, a walk-in closet, and an opulent ensuite bathroom with Dornbracht fittings. Two additional bedrooms share a designer bathroom, completing this level. The lower floor features a lounge and cinema den, ideal for relaxation, along with two more bedrooms and a shared bathroom. The outdoor area is a true haven, with a heated pool, sun loungers, alfresco dining space, and sea views even at ground level. Located in Marbella East's Cabopino area, this villa combines tranquility with easy access to the vibrant Marbella lifestyle. With high-end finishes, a private garden, and exceptional community amenities, this property is a rare find in a coveted location.