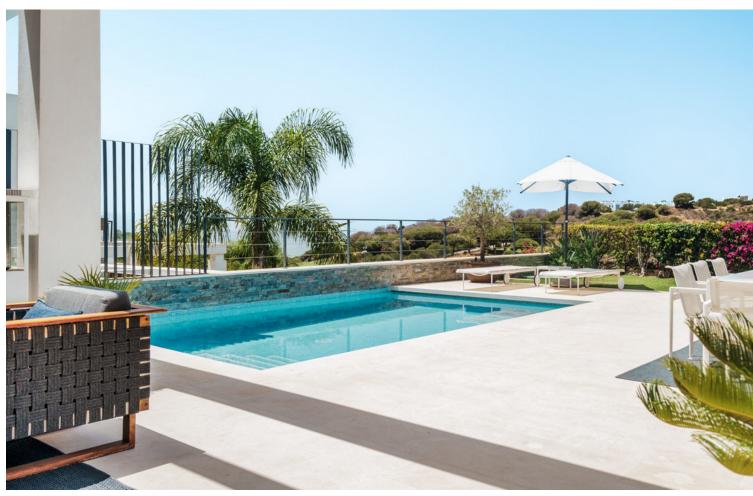

## Sales - House - Cabopino 1.595.000€

Cabopino House

Community: 8,832 EUR / year IBI: 1,453 EUR / year Rubbish: 139 EUR / year

5

3.5

314 m2

309 m<sup>2</sup>

Situated within the gated community of Green Hill Marbella, this exquisite semi-detached villa offers an elegant lifestyle surrounded by Andalusian beauty. The property features a stunning entrance, leading into a bright, double-height foyer that sets the tone for the luxurious interiors. The heart of the home is an open-plan living and kitchen area, adorned with high-end Italian and Danish furnishings, a Rimadesio cabinet, and floor-to-ceiling windows that flood the space with natural light. The sleek kitchen boasts walnut-style cabinetry, a white Dekton marble island, and top-tier appliances, making it perfect for entertaining. Upstairs, the master suite offers a private balcony with breathtaking views, a walk-in closet, and an opulent ensuite bathroom with Dornbracht fittings. Two additional bedrooms share a designer bathroom, completing this level. The lower floor features a lounge and cinema den, ideal for relaxation, along with two more bedrooms and a shared bathroom. The outdoor area is a true haven, with a heated pool, sun loungers, alfresco dining space, and sea views even at ground level. Located in Marbella East's Cabopino area, this villa combines tranquility with easy access to the vibrant Marbella lifestyle. With high-end finishes, a private garden, and exceptional community amenities, this property is a rare find in a coveted location.