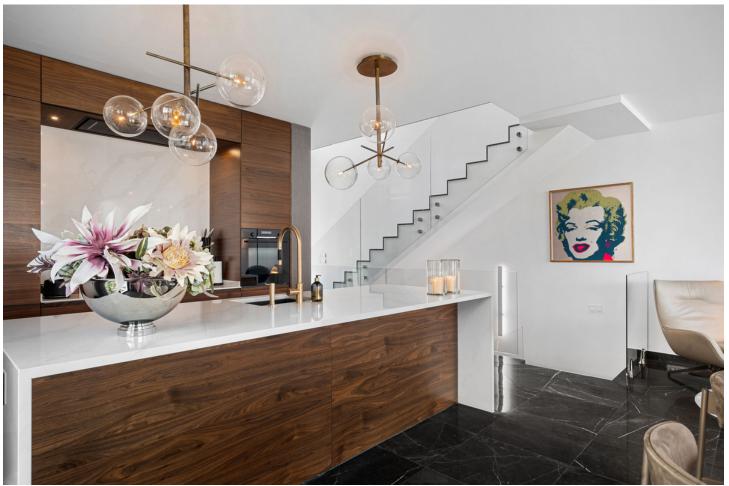

## Sales - House - Cabopino 1.595.000€

Cabopino House

Community: 8,832 EUR / year IBI: 1,453 EUR / year Rubbish: 139 EUR / year

5

3.5

314 m2

309 m<sup>2</sup>

Situated within the gated community of Green Hill Marbella, this exquisite semi-detached villa offers an elegant lifestyle surrounded by Andalusian beauty. The property features a stunning entrance, leading into a bright, double-height foyer that sets the tone for the luxurious interiors. The heart of the home is an open-plan living and kitchen area, adorned with high-end Italian and Danish furnishings, a Rimadesio cabinet, and floor-to-ceiling windows that flood the space with natural light. The sleek kitchen boasts walnut-style cabinetry, a white Dekton marble island, and top-tier appliances, making it perfect for entertaining. Upstairs, the master suite offers a private balcony with breathtaking views, a walk-in closet, and an opulent ensuite bathroom with Dornbracht fittings. Two additional bedrooms share a designer bathroom, completing this level. The lower floor features a lounge and cinema den, ideal for relaxation, along with two more bedrooms and a shared bathroom. The outdoor area is a true haven, with a heated pool, sun loungers, alfresco dining space, and sea views even at ground level. Located in Marbella East's Cabopino area, this villa combines tranquility with easy access to the vibrant Marbella lifestyle. With high-end finishes, a private garden, and exceptional community amenities, this property is a rare find in a coveted location.