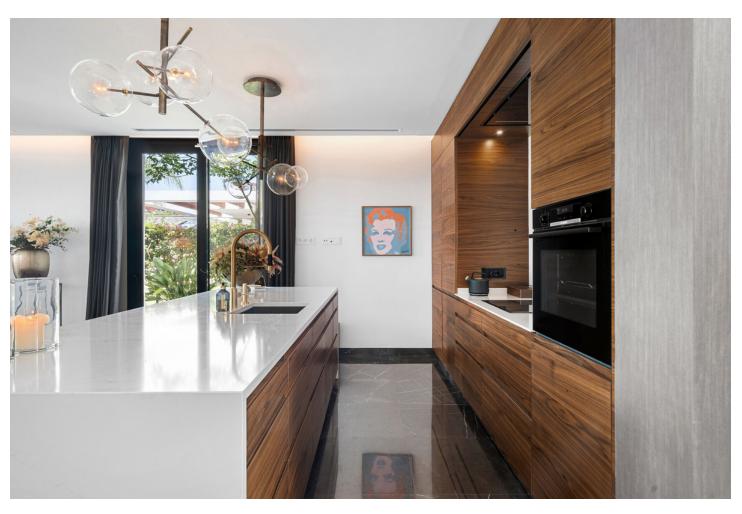

## Sales - House - Cabopino 1.595.000€

Cabopino House

Community: 8,832 EUR / year IBI: 1,453 EUR / year Rubbish: 139 EUR / year

5

3.5

314 m2

309 m<sup>2</sup>

Situated within the gated community of Green Hill Marbella, this exquisite semi-detached villa offers an elegant lifestyle surrounded by Andalusian beauty. The property features a stunning entrance, leading into a bright, double-height foyer that sets the tone for the luxurious interiors. The heart of the home is an open-plan living and kitchen area, adorned with high-end Italian and Danish furnishings, a Rimadesio cabinet, and floor-to-ceiling windows that flood the space with natural light. The sleek kitchen boasts walnut-style cabinetry, a white Dekton marble island, and top-tier appliances, making it perfect for entertaining. Upstairs, the master suite offers a private balcony with breathtaking views, a walk-in closet, and an opulent ensuite bathroom with Dornbracht fittings. Two additional bedrooms share a designer bathroom, completing this level. The lower floor features a lounge and cinema den, ideal for relaxation, along with two more bedrooms and a shared bathroom. The outdoor area is a true haven, with a heated pool, sun loungers, alfresco dining space, and sea views even at ground level. Located in Marbella East's Cabopino area, this villa combines tranquility with easy access to the vibrant Marbella lifestyle. With high-end finishes, a private garden, and exceptional community amenities, this property is a rare find in a coveted location.