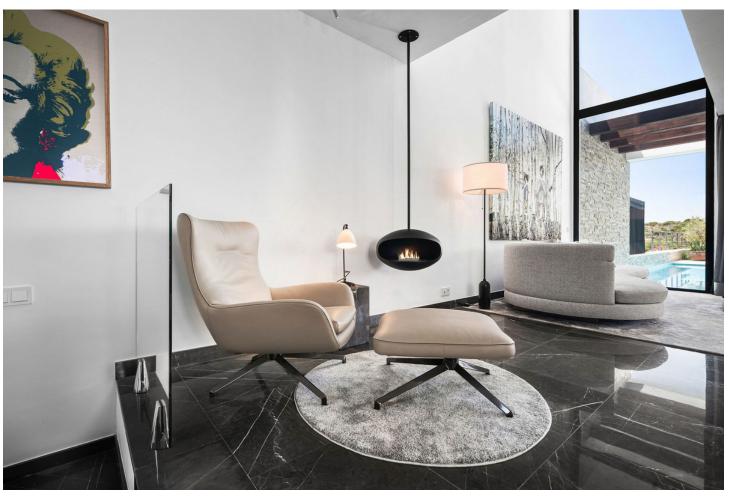

## Sales - House - Cabopino 1.595.000€

Cabopino House

Community: 8,832 EUR / year IBI: 1,453 EUR / year Rubbish: 139 EUR / year

5

3.5

314 m2

309 m<sup>2</sup>

Situated within the gated community of Green Hill Marbella, this exquisite semi-detached villa offers an elegant lifestyle surrounded by Andalusian beauty. The property features a stunning entrance, leading into a bright, double-height foyer that sets the tone for the luxurious interiors. The heart of the home is an open-plan living and kitchen area, adorned with high-end Italian and Danish furnishings, a Rimadesio cabinet, and floor-to-ceiling windows that flood the space with natural light. The sleek kitchen boasts walnut-style cabinetry, a white Dekton marble island, and top-tier appliances, making it perfect for entertaining. Upstairs, the master suite offers a private balcony with breathtaking views, a walk-in closet, and an opulent ensuite bathroom with Dornbracht fittings. Two additional bedrooms share a designer bathroom, completing this level. The lower floor features a lounge and cinema den, ideal for relaxation, along with two more bedrooms and a shared bathroom. The outdoor area is a true haven, with a heated pool, sun loungers, alfresco dining space, and sea views even at ground level. Located in Marbella East's Cabopino area, this villa combines tranquility with easy access to the vibrant Marbella lifestyle. With high-end finishes, a private garden, and exceptional community amenities, this property is a rare find in a coveted location.