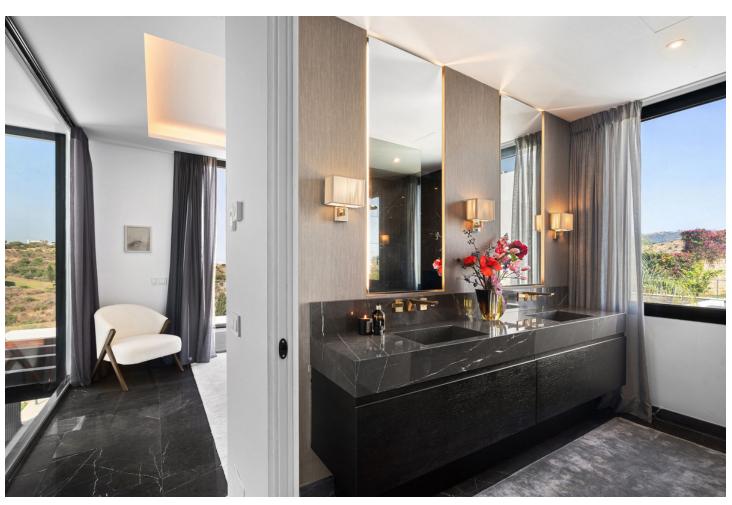

## Sales - House - Cabopino 1.595.000€

Cabopino House

Community: 8,832 EUR / year IBI: 1,453 EUR / year Rubbish: 139 EUR / year

5

3.5

314 m2

309 m<sup>2</sup>

Situated within the gated community of Green Hill Marbella, this exquisite semi-detached villa offers an elegant lifestyle surrounded by Andalusian beauty. The property features a stunning entrance, leading into a bright, double-height foyer that sets the tone for the luxurious interiors. The heart of the home is an open-plan living and kitchen area, adorned with high-end Italian and Danish furnishings, a Rimadesio cabinet, and floor-to-ceiling windows that flood the space with natural light. The sleek kitchen boasts walnut-style cabinetry, a white Dekton marble island, and top-tier appliances, making it perfect for entertaining. Upstairs, the master suite offers a private balcony with breathtaking views, a walk-in closet, and an opulent ensuite bathroom with Dornbracht fittings. Two additional bedrooms share a designer bathroom, completing this level. The lower floor features a lounge and cinema den, ideal for relaxation, along with two more bedrooms and a shared bathroom. The outdoor area is a true haven, with a heated pool, sun loungers, alfresco dining space, and sea views even at ground level. Located in Marbella East's Cabopino area, this villa combines tranquility with easy access to the vibrant Marbella lifestyle. With high-end finishes, a private garden, and exceptional community amenities, this property is a rare find in a coveted location.