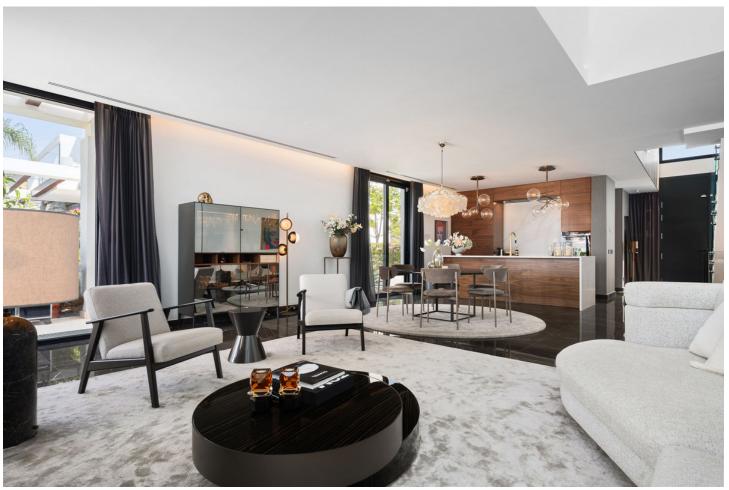

## Sales - House - Cabopino 1.595.000€

Cabopino House

Community: 8,832 EUR / year IBI: 1,453 EUR / year Rubbish: 139 EUR / year

5

3.5

314 m2

309 m<sup>2</sup>

Situated within the gated community of Green Hill Marbella, this exquisite semi-detached villa offers an elegant lifestyle surrounded by Andalusian beauty. The property features a stunning entrance, leading into a bright, double-height foyer that sets the tone for the luxurious interiors. The heart of the home is an open-plan living and kitchen area, adorned with high-end Italian and Danish furnishings, a Rimadesio cabinet, and floor-to-ceiling windows that flood the space with natural light. The sleek kitchen boasts walnut-style cabinetry, a white Dekton marble island, and top-tier appliances, making it perfect for entertaining. Upstairs, the master suite offers a private balcony with breathtaking views, a walk-in closet, and an opulent ensuite bathroom with Dornbracht fittings. Two additional bedrooms share a designer bathroom, completing this level. The lower floor features a lounge and cinema den, ideal for relaxation, along with two more bedrooms and a shared bathroom. The outdoor area is a true haven, with a heated pool, sun loungers, alfresco dining space, and sea views even at ground level. Located in Marbella East's Cabopino area, this villa combines tranquility with easy access to the vibrant Marbella lifestyle. With high-end finishes, a private garden, and exceptional community amenities, this property is a rare find in a coveted location.