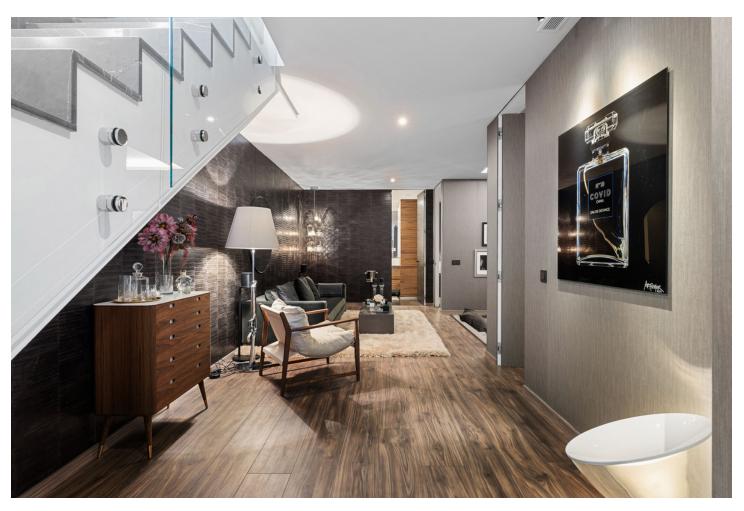

## Sales - House - Cabopino 1.595.000€

Cabopino House

Community: 8,832 EUR / year IBI: 1,453 EUR / year Rubbish: 139 EUR / year

5

3.5

314 m2

309 m<sup>2</sup>

Situated within the gated community of Green Hill Marbella, this exquisite semi-detached villa offers an elegant lifestyle surrounded by Andalusian beauty. The property features a stunning entrance, leading into a bright, double-height foyer that sets the tone for the luxurious interiors. The heart of the home is an open-plan living and kitchen area, adorned with high-end Italian and Danish furnishings, a Rimadesio cabinet, and floor-to-ceiling windows that flood the space with natural light. The sleek kitchen boasts walnut-style cabinetry, a white Dekton marble island, and top-tier appliances, making it perfect for entertaining. Upstairs, the master suite offers a private balcony with breathtaking views, a walk-in closet, and an opulent ensuite bathroom with Dornbracht fittings. Two additional bedrooms share a designer bathroom, completing this level. The lower floor features a lounge and cinema den, ideal for relaxation, along with two more bedrooms and a shared bathroom. The outdoor area is a true haven, with a heated pool, sun loungers, alfresco dining space, and sea views even at ground level. Located in Marbella East's Cabopino area, this villa combines tranquility with easy access to the vibrant Marbella lifestyle. With high-end finishes, a private garden, and exceptional community amenities, this property is a rare find in a coveted location.