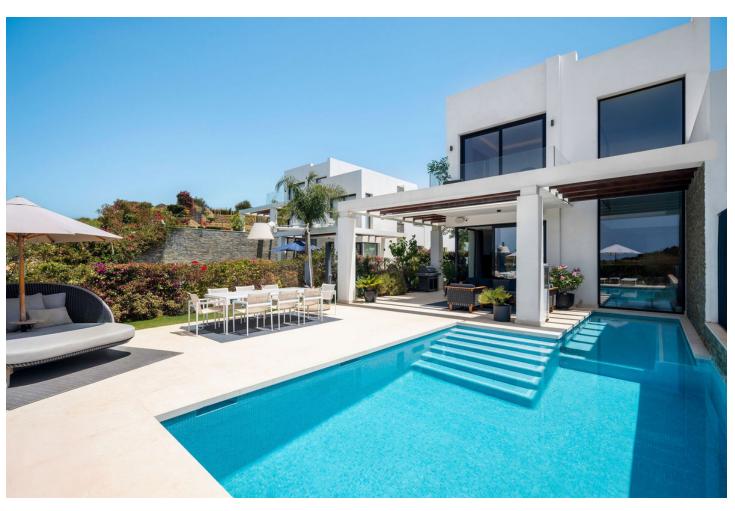

## Sales - House - Cabopino 1.595.000€

Cabopino House

Community: 8,832 EUR / year IBI: 1,453 EUR / year Rubbish: 139 EUR / year

5

3.5

314 m2

309 m<sup>2</sup>

Situated within the gated community of Green Hill Marbella, this exquisite semi-detached villa offers an elegant lifestyle surrounded by Andalusian beauty. The property features a stunning entrance, leading into a bright, double-height foyer that sets the tone for the luxurious interiors. The heart of the home is an open-plan living and kitchen area, adorned with high-end Italian and Danish furnishings, a Rimadesio cabinet, and floor-to-ceiling windows that flood the space with natural light. The sleek kitchen boasts walnut-style cabinetry, a white Dekton marble island, and top-tier appliances, making it perfect for entertaining. Upstairs, the master suite offers a private balcony with breathtaking views, a walk-in closet, and an opulent ensuite bathroom with Dornbracht fittings. Two additional bedrooms share a designer bathroom, completing this level. The lower floor features a lounge and cinema den, ideal for relaxation, along with two more bedrooms and a shared bathroom. The outdoor area is a true haven, with a heated pool, sun loungers, alfresco dining space, and sea views even at ground level. Located in Marbella East's Cabopino area, this villa combines tranquility with easy access to the vibrant Marbella lifestyle. With high-end finishes, a private garden, and exceptional community amenities, this property is a rare find in a coveted location.