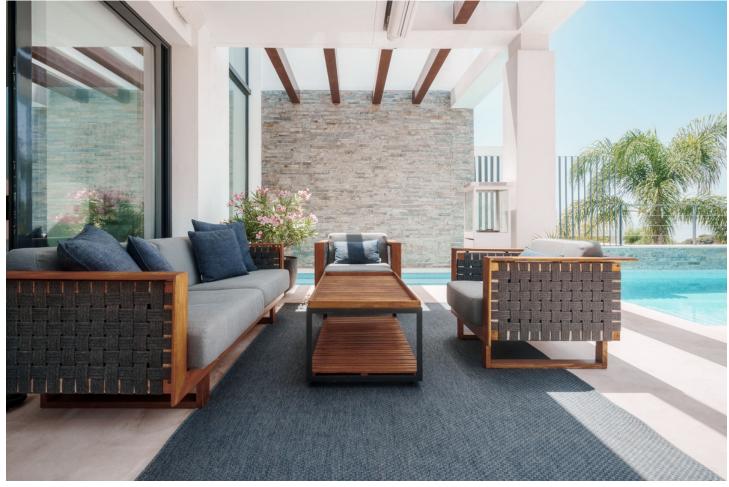

## Sales - House - Cabopino 1.595.000€

Cabopino House

Community: 8,832 EUR / year IBI: 1,453 EUR / year Rubbish: 139 EUR / year

5

3.5

314 m2

309 m<sup>2</sup>

Situated within the gated community of Green Hill Marbella, this exquisite semi-detached villa offers an elegant lifestyle surrounded by Andalusian beauty. The property features a stunning entrance, leading into a bright, double-height foyer that sets the tone for the luxurious interiors. The heart of the home is an open-plan living and kitchen area, adorned with high-end Italian and Danish furnishings, a Rimadesio cabinet, and floor-to-ceiling windows that flood the space with natural light. The sleek kitchen boasts walnut-style cabinetry, a white Dekton marble island, and top-tier appliances, making it perfect for entertaining. Upstairs, the master suite offers a private balcony with breathtaking views, a walk-in closet, and an opulent ensuite bathroom with Dornbracht fittings. Two additional bedrooms share a designer bathroom, completing this level. The lower floor features a lounge and cinema den, ideal for relaxation, along with two more bedrooms and a shared bathroom. The outdoor area is a true haven, with a heated pool, sun loungers, alfresco dining space, and sea views even at ground level. Located in Marbella East's Cabopino area, this villa combines tranquility with easy access to the vibrant Marbella lifestyle. With high-end finishes, a private garden, and exceptional community amenities, this property is a rare find in a coveted location.