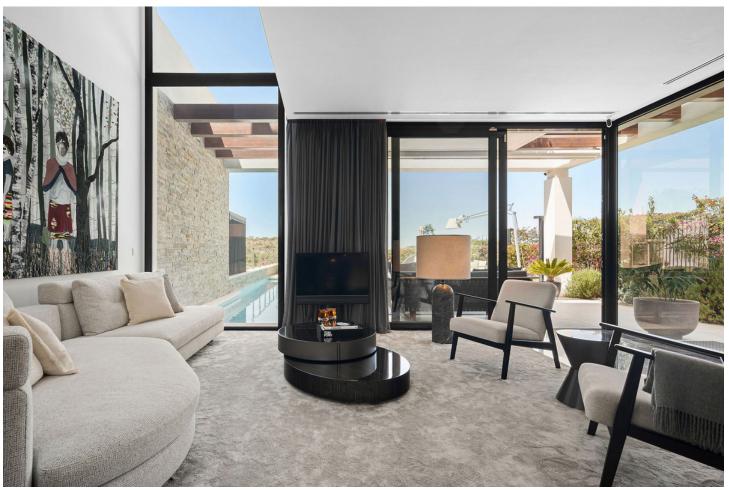

## Sales - House - Cabopino 1.595.000€

Cabopino House

Community: 8,832 EUR / year IBI: 1,453 EUR / year Rubbish: 139 EUR / year

5

3.5

314 m2

309 m<sup>2</sup>

Situated within the gated community of Green Hill Marbella, this exquisite semi-detached villa offers an elegant lifestyle surrounded by Andalusian beauty. The property features a stunning entrance, leading into a bright, double-height foyer that sets the tone for the luxurious interiors. The heart of the home is an open-plan living and kitchen area, adorned with high-end Italian and Danish furnishings, a Rimadesio cabinet, and floor-to-ceiling windows that flood the space with natural light. The sleek kitchen boasts walnut-style cabinetry, a white Dekton marble island, and top-tier appliances, making it perfect for entertaining. Upstairs, the master suite offers a private balcony with breathtaking views, a walk-in closet, and an opulent ensuite bathroom with Dornbracht fittings. Two additional bedrooms share a designer bathroom, completing this level. The lower floor features a lounge and cinema den, ideal for relaxation, along with two more bedrooms and a shared bathroom. The outdoor area is a true haven, with a heated pool, sun loungers, alfresco dining space, and sea views even at ground level. Located in Marbella East's Cabopino area, this villa combines tranquility with easy access to the vibrant Marbella lifestyle. With high-end finishes, a private garden, and exceptional community amenities, this property is a rare find in a coveted location.