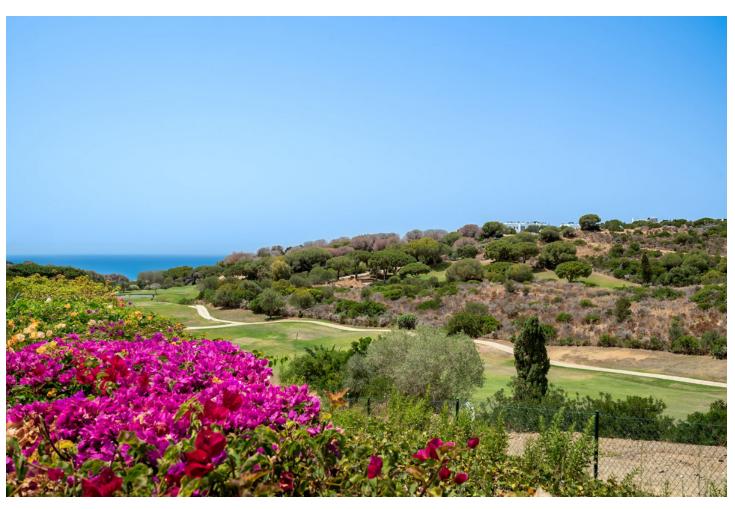

## Sales - House - Cabopino 1.595.000€

Cabopino House

Community: 8,832 EUR / year IBI: 1,453 EUR / year Rubbish: 139 EUR / year

5

3.5

314 m2

309 m<sup>2</sup>

Situated within the gated community of Green Hill Marbella, this exquisite semi-detached villa offers an elegant lifestyle surrounded by Andalusian beauty. The property features a stunning entrance, leading into a bright, double-height foyer that sets the tone for the luxurious interiors. The heart of the home is an open-plan living and kitchen area, adorned with high-end Italian and Danish furnishings, a Rimadesio cabinet, and floor-to-ceiling windows that flood the space with natural light. The sleek kitchen boasts walnut-style cabinetry, a white Dekton marble island, and top-tier appliances, making it perfect for entertaining. Upstairs, the master suite offers a private balcony with breathtaking views, a walk-in closet, and an opulent ensuite bathroom with Dornbracht fittings. Two additional bedrooms share a designer bathroom, completing this level. The lower floor features a lounge and cinema den, ideal for relaxation, along with two more bedrooms and a shared bathroom. The outdoor area is a true haven, with a heated pool, sun loungers, alfresco dining space, and sea views even at ground level. Located in Marbella East's Cabopino area, this villa combines tranquility with easy access to the vibrant Marbella lifestyle. With high-end finishes, a private garden, and exceptional community amenities, this property is a rare find in a coveted location.