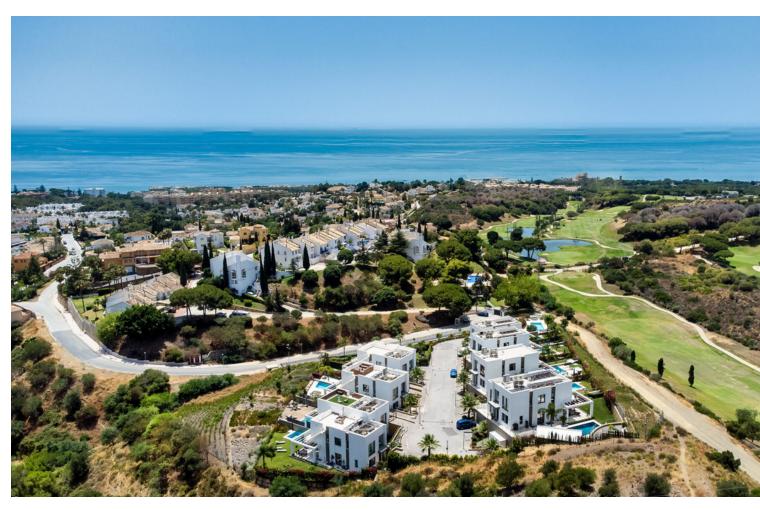

## Sales - House - Cabopino 1.595.000€

Cabopino House

Community: 8,832 EUR / year IBI: 1,453 EUR / year Rubbish: 139 EUR / year

5

3.5

314 m2

309 m<sup>2</sup>

Situated within the gated community of Green Hill Marbella, this exquisite semi-detached villa offers an elegant lifestyle surrounded by Andalusian beauty. The property features a stunning entrance, leading into a bright, double-height foyer that sets the tone for the luxurious interiors. The heart of the home is an open-plan living and kitchen area, adorned with high-end Italian and Danish furnishings, a Rimadesio cabinet, and floor-to-ceiling windows that flood the space with natural light. The sleek kitchen boasts walnut-style cabinetry, a white Dekton marble island, and top-tier appliances, making it perfect for entertaining. Upstairs, the master suite offers a private balcony with breathtaking views, a walk-in closet, and an opulent ensuite bathroom with Dornbracht fittings. Two additional bedrooms share a designer bathroom, completing this level. The lower floor features a lounge and cinema den, ideal for relaxation, along with two more bedrooms and a shared bathroom. The outdoor area is a true haven, with a heated pool, sun loungers, alfresco dining space, and sea views even at ground level. Located in Marbella East's Cabopino area, this villa combines tranquility with easy access to the vibrant Marbella lifestyle. With high-end finishes, a private garden, and exceptional community amenities, this property is a rare find in a coveted location.