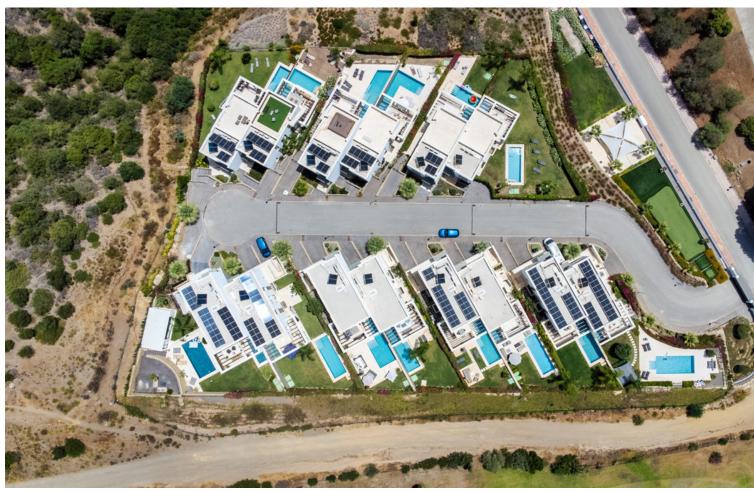

## Sales - House - Cabopino 1.595.000€

Cabopino House

Community: 8,832 EUR / year IBI: 1,453 EUR / year Rubbish: 139 EUR / year

5

3.5

314 m2

309 m<sup>2</sup>

Situated within the gated community of Green Hill Marbella, this exquisite semi-detached villa offers an elegant lifestyle surrounded by Andalusian beauty. The property features a stunning entrance, leading into a bright, double-height foyer that sets the tone for the luxurious interiors. The heart of the home is an open-plan living and kitchen area, adorned with high-end Italian and Danish furnishings, a Rimadesio cabinet, and floor-to-ceiling windows that flood the space with natural light. The sleek kitchen boasts walnut-style cabinetry, a white Dekton marble island, and top-tier appliances, making it perfect for entertaining. Upstairs, the master suite offers a private balcony with breathtaking views, a walk-in closet, and an opulent ensuite bathroom with Dornbracht fittings. Two additional bedrooms share a designer bathroom, completing this level. The lower floor features a lounge and cinema den, ideal for relaxation, along with two more bedrooms and a shared bathroom. The outdoor area is a true haven, with a heated pool, sun loungers, alfresco dining space, and sea views even at ground level. Located in Marbella East's Cabopino area, this villa combines tranquility with easy access to the vibrant Marbella lifestyle. With high-end finishes, a private garden, and exceptional community amenities, this property is a rare find in a coveted location.