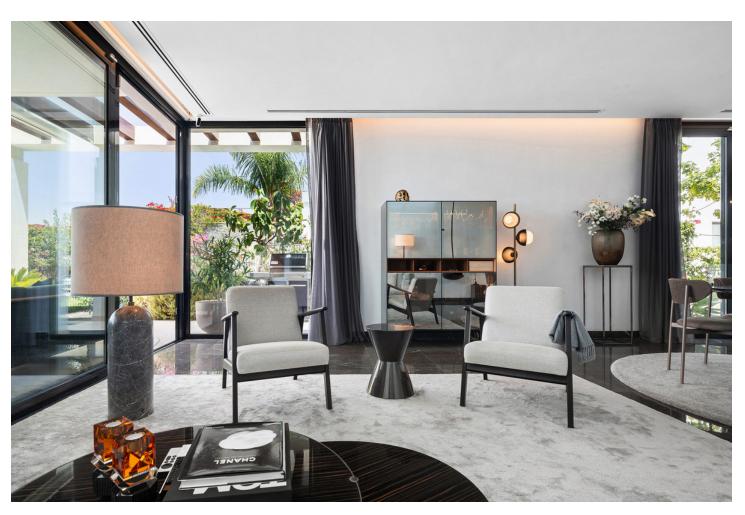

## Sales - House - Cabopino 1.595.000€

Cabopino House

Community: 8,832 EUR / year IBI: 1,453 EUR / year Rubbish: 139 EUR / year

5

3.5

314 m2

309 m<sup>2</sup>

Situated within the gated community of Green Hill Marbella, this exquisite semi-detached villa offers an elegant lifestyle surrounded by Andalusian beauty. The property features a stunning entrance, leading into a bright, double-height foyer that sets the tone for the luxurious interiors. The heart of the home is an open-plan living and kitchen area, adorned with high-end Italian and Danish furnishings, a Rimadesio cabinet, and floor-to-ceiling windows that flood the space with natural light. The sleek kitchen boasts walnut-style cabinetry, a white Dekton marble island, and top-tier appliances, making it perfect for entertaining. Upstairs, the master suite offers a private balcony with breathtaking views, a walk-in closet, and an opulent ensuite bathroom with Dornbracht fittings. Two additional bedrooms share a designer bathroom, completing this level. The lower floor features a lounge and cinema den, ideal for relaxation, along with two more bedrooms and a shared bathroom. The outdoor area is a true haven, with a heated pool, sun loungers, alfresco dining space, and sea views even at ground level. Located in Marbella East's Cabopino area, this villa combines tranquility with easy access to the vibrant Marbella lifestyle. With high-end finishes, a private garden, and exceptional community amenities, this property is a rare find in a coveted location.