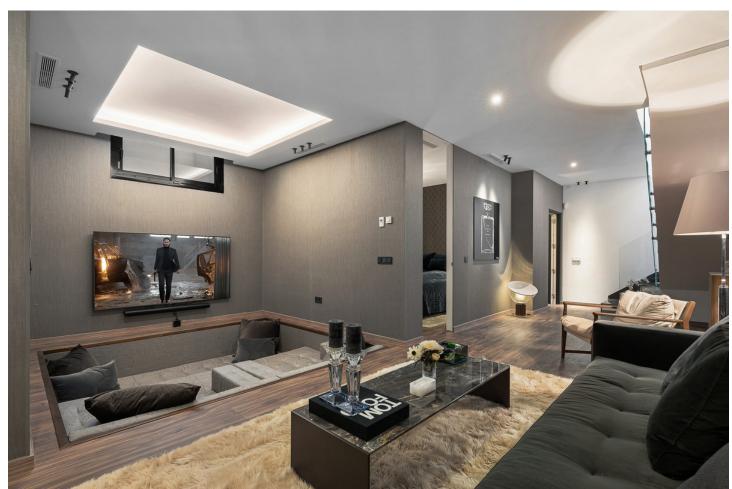

## Sales - House - Cabopino 1.595.000€

Cabopino House

Community: 8,832 EUR / year IBI: 1,453 EUR / year Rubbish: 139 EUR / year

5

3.5

314 m2

309 m<sup>2</sup>

Situated within the gated community of Green Hill Marbella, this exquisite semi-detached villa offers an elegant lifestyle surrounded by Andalusian beauty. The property features a stunning entrance, leading into a bright, double-height foyer that sets the tone for the luxurious interiors. The heart of the home is an open-plan living and kitchen area, adorned with high-end Italian and Danish furnishings, a Rimadesio cabinet, and floor-to-ceiling windows that flood the space with natural light. The sleek kitchen boasts walnut-style cabinetry, a white Dekton marble island, and top-tier appliances, making it perfect for entertaining. Upstairs, the master suite offers a private balcony with breathtaking views, a walk-in closet, and an opulent ensuite bathroom with Dornbracht fittings. Two additional bedrooms share a designer bathroom, completing this level. The lower floor features a lounge and cinema den, ideal for relaxation, along with two more bedrooms and a shared bathroom. The outdoor area is a true haven, with a heated pool, sun loungers, alfresco dining space, and sea views even at ground level. Located in Marbella East's Cabopino area, this villa combines tranquility with easy access to the vibrant Marbella lifestyle. With high-end finishes, a private garden, and exceptional community amenities, this property is a rare find in a coveted location.