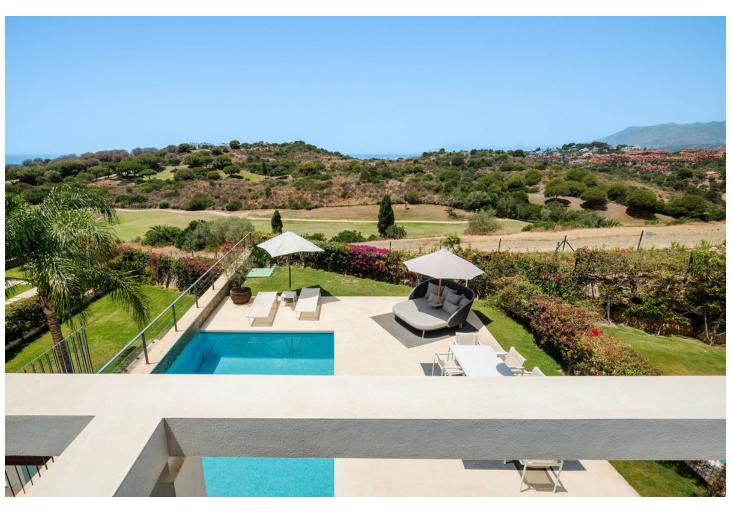

## Sales - House - Cabopino 1.595.000€

Cabopino House

Community: 8,832 EUR / year IBI: 1,453 EUR / year Rubbish: 139 EUR / year

5

3.5

314 m2

309 m<sup>2</sup>

Situated within the gated community of Green Hill Marbella, this exquisite semi-detached villa offers an elegant lifestyle surrounded by Andalusian beauty. The property features a stunning entrance, leading into a bright, double-height foyer that sets the tone for the luxurious interiors. The heart of the home is an open-plan living and kitchen area, adorned with high-end Italian and Danish furnishings, a Rimadesio cabinet, and floor-to-ceiling windows that flood the space with natural light. The sleek kitchen boasts walnut-style cabinetry, a white Dekton marble island, and top-tier appliances, making it perfect for entertaining. Upstairs, the master suite offers a private balcony with breathtaking views, a walk-in closet, and an opulent ensuite bathroom with Dornbracht fittings. Two additional bedrooms share a designer bathroom, completing this level. The lower floor features a lounge and cinema den, ideal for relaxation, along with two more bedrooms and a shared bathroom. The outdoor area is a true haven, with a heated pool, sun loungers, alfresco dining space, and sea views even at ground level. Located in Marbella East's Cabopino area, this villa combines tranquility with easy access to the vibrant Marbella lifestyle. With high-end finishes, a private garden, and exceptional community amenities, this property is a rare find in a coveted location.