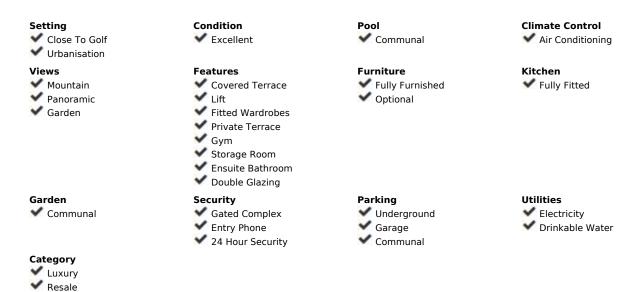

## Sales - Apartment - Benahavís 790.00€

Benahavís Apartment

Community: 2,820 EUR / year IBI: 297 EUR / year Rubbish: 28 EUR / year

3

3

130 m<sup>2</sup>

This brand new (2020 build), modern 3-bedroom, 2-bathroom apartment is situated in the luxury complex of Alborada Homes with an elevator. It's situated in Benahavis with good road access to San Pedro de Alcantara, Puerto Banus and the AP-7 and A7. At a couple of minutes drive you will reach Monte Halcones, where you find a supermarket, pharmacy and various restaurants. The property has a stylish modern black kitchen with Bosch equipment. From the big sunny terrace, you will have lovely green views of the mountain. One parking space is included, as is a storage room. This beautifully maintained complex offers a decked pool area with sun loungers, parasols and a disabled chair into the pool. The secure, gated community offers garage parking and a gym.