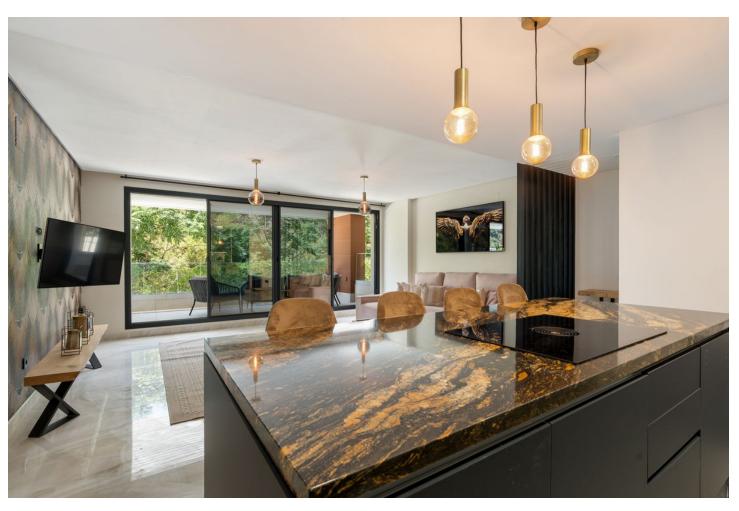

## Sales - Apartment - Benahavís 790.00€

Benahavís Apartment

Community: 2,820 EUR / year IBI: 297 EUR / year Rubbish: 28 EUR / year

3

3

130 m<sup>2</sup>

This brand new (2020 build), modern 3-bedroom, 2-bathroom apartment is situated in the luxury complex of Alborada Homes with an elevator. It's situated in Benahavis with good road access to San Pedro de Alcantara, Puerto Banus and the AP-7 and A7. At a couple of minutes drive you will reach Monte Halcones, where you find a supermarket, pharmacy and various restaurants. The property has a stylish modern black kitchen with Bosch equipment. From the big sunny terrace, you will have lovely green views of the mountain. One parking space is included, as is a storage room. This beautifully maintained complex offers a decked pool area with sun loungers, parasols and a disabled chair into the pool. The secure, gated community offers garage parking and a gym.