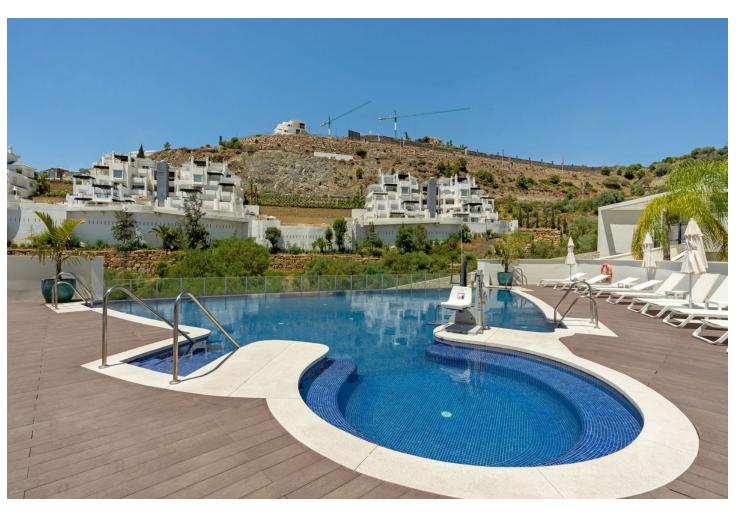

## Sales - Apartment - Benahavís 790.00€

Benahavís Apartment

Community: 2,820 EUR / year IBI: 297 EUR / year Rubbish: 28 EUR / year

3

3

130 m<sup>2</sup>

This brand new (2020 build), modern 3-bedroom, 2-bathroom apartment is situated in the luxury complex of Alborada Homes with an elevator. It's situated in Benahavis with good road access to San Pedro de Alcantara, Puerto Banus and the AP-7 and A7. At a couple of minutes drive you will reach Monte Halcones, where you find a supermarket, pharmacy and various restaurants. The property has a stylish modern black kitchen with Bosch equipment. From the big sunny terrace, you will have lovely green views of the mountain. One parking space is included, as is a storage room. This beautifully maintained complex offers a decked pool area with sun loungers, parasols and a disabled chair into the pool. The secure, gated community offers garage parking and a gym.