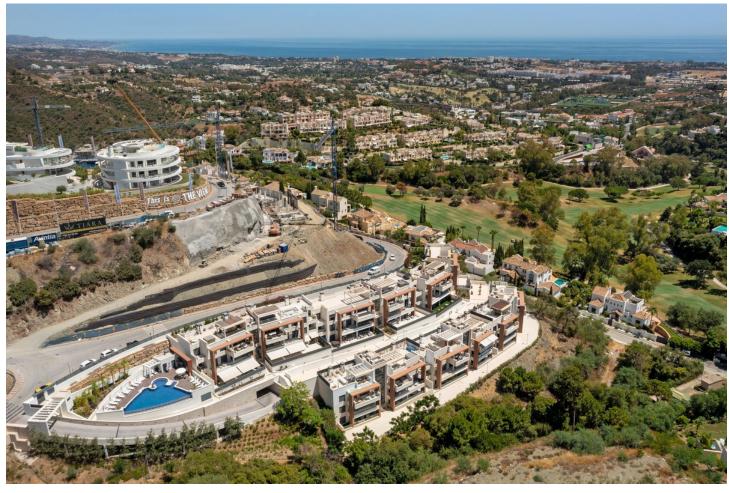

## Sales - Apartment - Benahavís 790.00€

Benahavís Apartment

Community: 2,820 EUR / year IBI: 297 EUR / year Rubbish: 28 EUR / year

3

3

130 m<sup>2</sup>

This brand new (2020 build), modern 3-bedroom, 2-bathroom apartment is situated in the luxury complex of Alborada Homes with an elevator. It's situated in Benahavis with good road access to San Pedro de Alcantara, Puerto Banus and the AP-7 and A7. At a couple of minutes drive you will reach Monte Halcones, where you find a supermarket, pharmacy and various restaurants. The property has a stylish modern black kitchen with Bosch equipment. From the big sunny terrace, you will have lovely green views of the mountain. One parking space is included, as is a storage room. This beautifully maintained complex offers a decked pool area with sun loungers, parasols and a disabled chair into the pool. The secure, gated community offers garage parking and a gym.