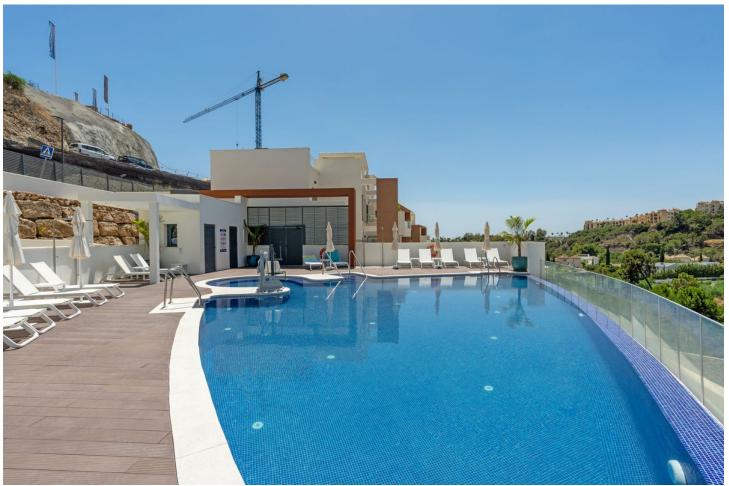

## Sales - Apartment - Benahavís 790.00€

Benahavís Apartment

Community: 2,820 EUR / year IBI: 297 EUR / year Rubbish: 28 EUR / year

3

3

130 m<sup>2</sup>

This brand new (2020 build), modern 3-bedroom, 2-bathroom apartment is situated in the luxury complex of Alborada Homes with an elevator. It's situated in Benahavis with good road access to San Pedro de Alcantara, Puerto Banus and the AP-7 and A7. At a couple of minutes drive you will reach Monte Halcones, where you find a supermarket, pharmacy and various restaurants. The property has a stylish modern black kitchen with Bosch equipment. From the big sunny terrace, you will have lovely green views of the mountain. One parking space is included, as is a storage room. This beautifully maintained complex offers a decked pool area with sun loungers, parasols and a disabled chair into the pool. The secure, gated community offers garage parking and a gym.