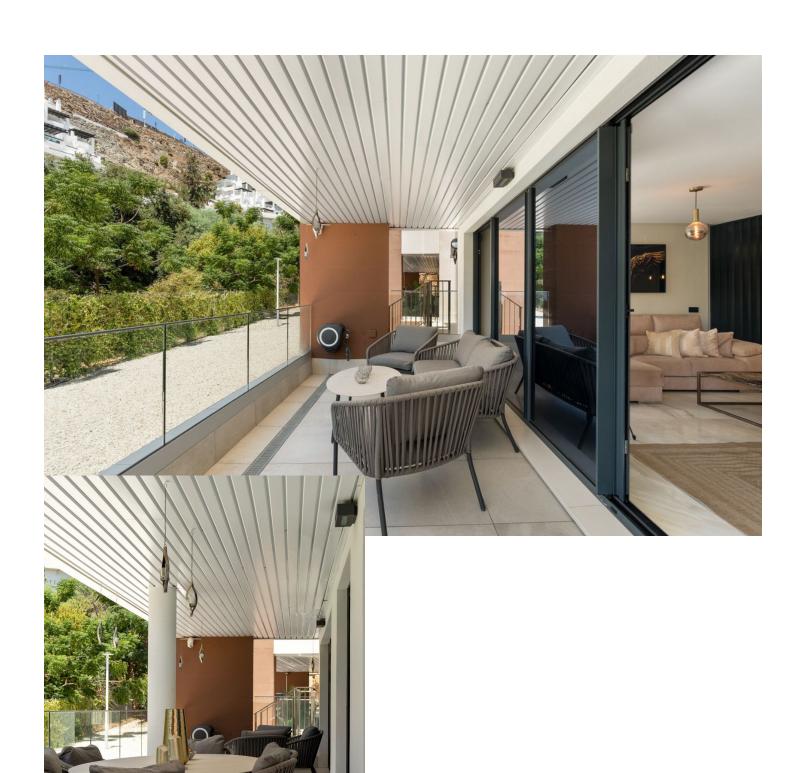

## Sales - Apartment - Benahavís 790.00€

Benahavís Apartment

Community: 2,820 EUR / year IBI: 297 EUR / year Rubbish: 28 EUR / year

3

3

130 m<sup>2</sup>

This brand new (2020 build), modern 3-bedroom, 2-bathroom apartment is situated in the luxury complex of Alborada Homes with an elevator. It's situated in Benahavis with good road access to San Pedro de Alcantara, Puerto Banus and the AP-7 and A7. At a couple of minutes drive you will reach Monte Halcones, where you find a supermarket, pharmacy and various restaurants. The property has a stylish modern black kitchen with Bosch equipment. From the big sunny terrace, you will have lovely green views of the mountain. One parking space is included, as is a storage room. This beautifully maintained complex offers a decked pool area with sun loungers, parasols and a disabled chair into the pool. The secure, gated community offers garage parking and a gym.