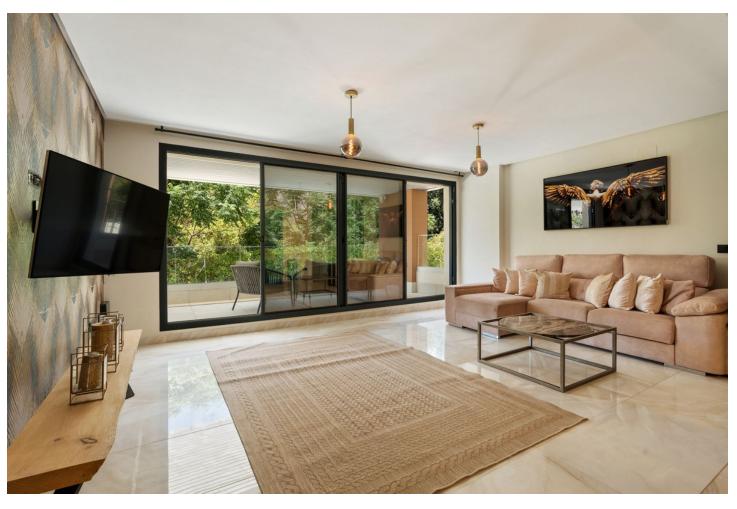

## Sales - Apartment - Benahavís 790.00€

Benahavís Apartment

Community: 2,820 EUR / year IBI: 297 EUR / year Rubbish: 28 EUR / year

3

3

130 m<sup>2</sup>

This brand new (2020 build), modern 3-bedroom, 2-bathroom apartment is situated in the luxury complex of Alborada Homes with an elevator. It's situated in Benahavis with good road access to San Pedro de Alcantara, Puerto Banus and the AP-7 and A7. At a couple of minutes drive you will reach Monte Halcones, where you find a supermarket, pharmacy and various restaurants. The property has a stylish modern black kitchen with Bosch equipment. From the big sunny terrace, you will have lovely green views of the mountain. One parking space is included, as is a storage room. This beautifully maintained complex offers a decked pool area with sun loungers, parasols and a disabled chair into the pool. The secure, gated community offers garage parking and a gym.