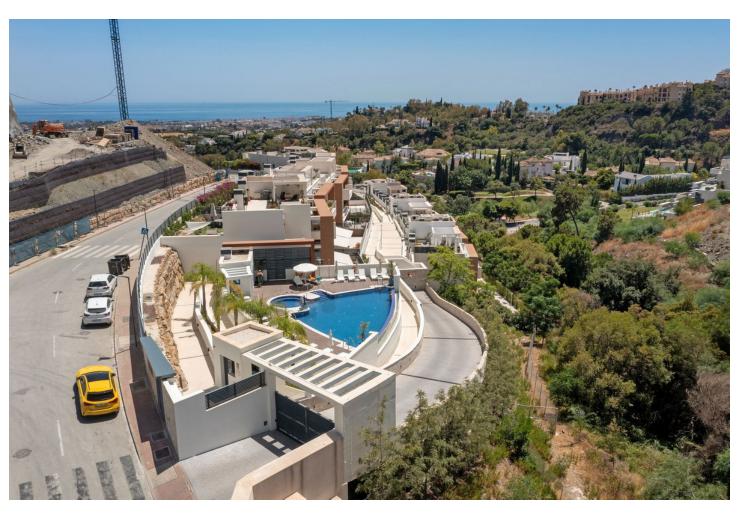

## Sales - Apartment - Benahavís 790.00€

Benahavís Apartment

Community: 2,820 EUR / year IBI: 297 EUR / year Rubbish: 28 EUR / year

3

3

130 m<sup>2</sup>

This brand new (2020 build), modern 3-bedroom, 2-bathroom apartment is situated in the luxury complex of Alborada Homes with an elevator. It's situated in Benahavis with good road access to San Pedro de Alcantara, Puerto Banus and the AP-7 and A7. At a couple of minutes drive you will reach Monte Halcones, where you find a supermarket, pharmacy and various restaurants. The property has a stylish modern black kitchen with Bosch equipment. From the big sunny terrace, you will have lovely green views of the mountain. One parking space is included, as is a storage room. This beautifully maintained complex offers a decked pool area with sun loungers, parasols and a disabled chair into the pool. The secure, gated community offers garage parking and a gym.