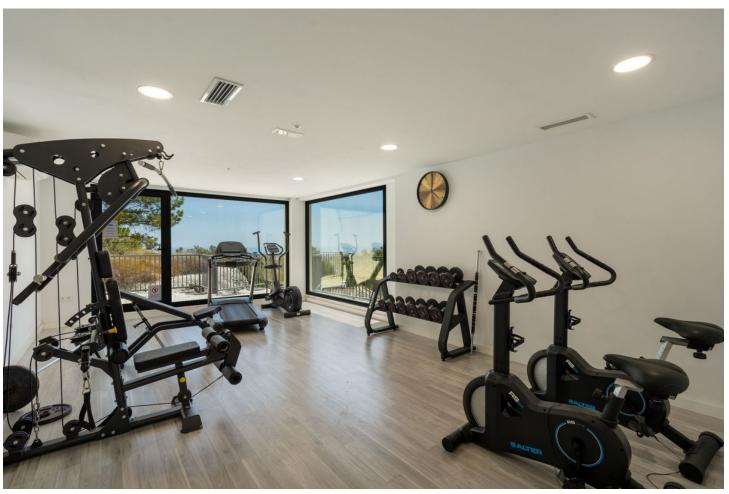

## Sales - Apartment - Benahavís 790.00€

Benahavís Apartment

Community: 2,820 EUR / year IBI: 297 EUR / year Rubbish: 28 EUR / year

3

3

130 m<sup>2</sup>

This brand new (2020 build), modern 3-bedroom, 2-bathroom apartment is situated in the luxury complex of Alborada Homes with an elevator. It's situated in Benahavis with good road access to San Pedro de Alcantara, Puerto Banus and the AP-7 and A7. At a couple of minutes drive you will reach Monte Halcones, where you find a supermarket, pharmacy and various restaurants. The property has a stylish modern black kitchen with Bosch equipment. From the big sunny terrace, you will have lovely green views of the mountain. One parking space is included, as is a storage room. This beautifully maintained complex offers a decked pool area with sun loungers, parasols and a disabled chair into the pool. The secure, gated community offers garage parking and a gym.