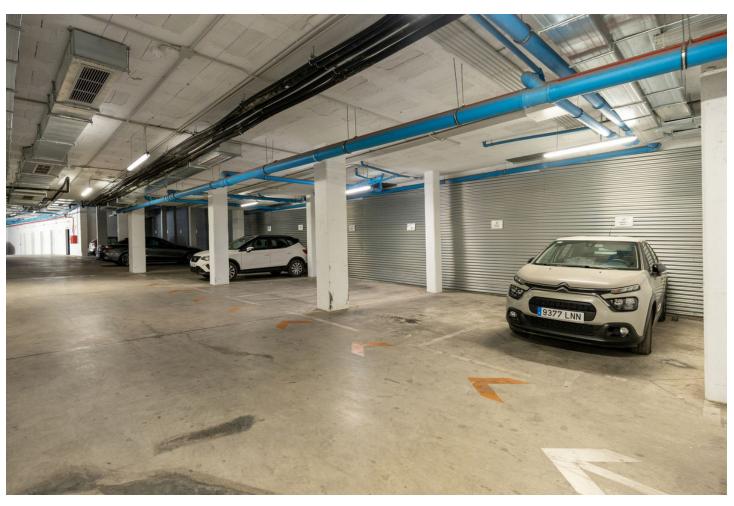

## Sales - Apartment - Benahavís 790.00€

Benahavís Apartment

Community: 2,820 EUR / year IBI: 297 EUR / year Rubbish: 28 EUR / year

3

3

130 m<sup>2</sup>

This brand new (2020 build), modern 3-bedroom, 2-bathroom apartment is situated in the luxury complex of Alborada Homes with an elevator. It's situated in Benahavis with good road access to San Pedro de Alcantara, Puerto Banus and the AP-7 and A7. At a couple of minutes drive you will reach Monte Halcones, where you find a supermarket, pharmacy and various restaurants. The property has a stylish modern black kitchen with Bosch equipment. From the big sunny terrace, you will have lovely green views of the mountain. One parking space is included, as is a storage room. This beautifully maintained complex offers a decked pool area with sun loungers, parasols and a disabled chair into the pool. The secure, gated community offers garage parking and a gym.