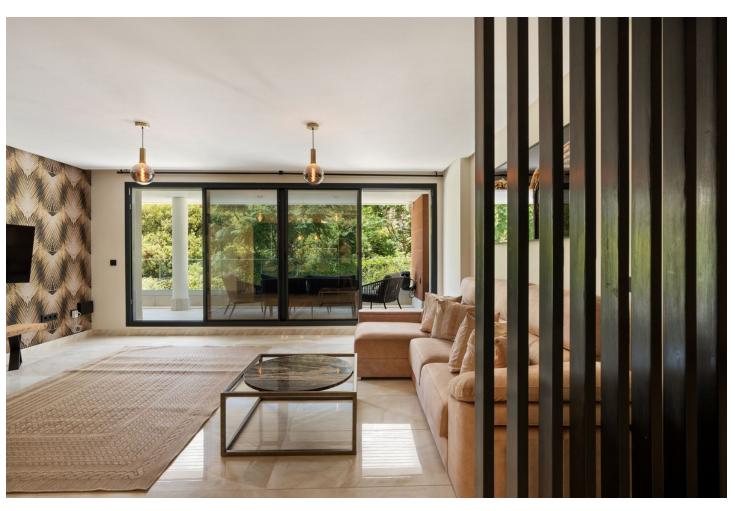

## Sales - Apartment - Benahavís 790.00€

Benahavís Apartment

Community: 2,820 EUR / year IBI: 297 EUR / year Rubbish: 28 EUR / year

3

3

130 m<sup>2</sup>

This brand new (2020 build), modern 3-bedroom, 2-bathroom apartment is situated in the luxury complex of Alborada Homes with an elevator. It's situated in Benahavis with good road access to San Pedro de Alcantara, Puerto Banus and the AP-7 and A7. At a couple of minutes drive you will reach Monte Halcones, where you find a supermarket, pharmacy and various restaurants. The property has a stylish modern black kitchen with Bosch equipment. From the big sunny terrace, you will have lovely green views of the mountain. One parking space is included, as is a storage room. This beautifully maintained complex offers a decked pool area with sun loungers, parasols and a disabled chair into the pool. The secure, gated community offers garage parking and a gym.