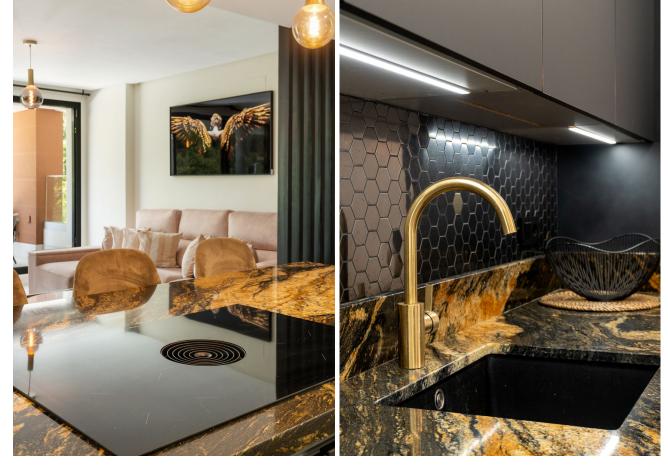

## Sales - Apartment - Benahavís 790.00€

Benahavís Apartment

Community: 2,820 EUR / year IBI: 297 EUR / year Rubbish: 28 EUR / year

3

3

130 m<sup>2</sup>

This brand new (2020 build), modern 3-bedroom, 2-bathroom apartment is situated in the luxury complex of Alborada Homes with an elevator. It's situated in Benahavis with good road access to San Pedro de Alcantara, Puerto Banus and the AP-7 and A7. At a couple of minutes drive you will reach Monte Halcones, where you find a supermarket, pharmacy and various restaurants. The property has a stylish modern black kitchen with Bosch equipment. From the big sunny terrace, you will have lovely green views of the mountain. One parking space is included, as is a storage room. This beautifully maintained complex offers a decked pool area with sun loungers, parasols and a disabled chair into the pool. The secure, gated community offers garage parking and a gym.