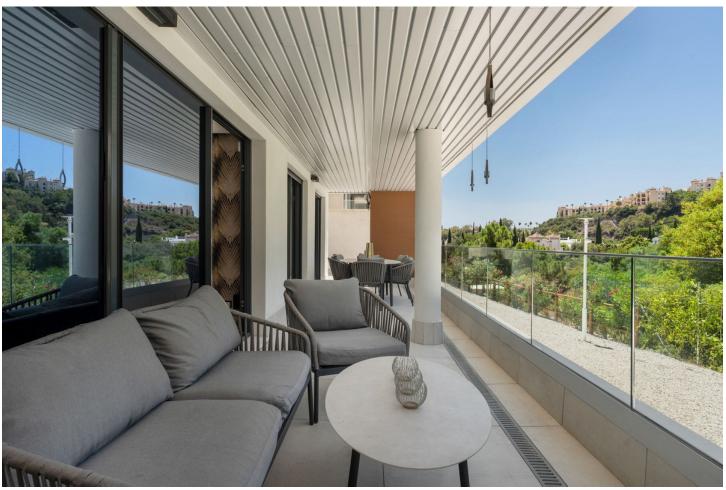

## Sales - Apartment - Benahavís 790.00€

Benahavís Apartment

Community: 2,820 EUR / year IBI: 297 EUR / year Rubbish: 28 EUR / year

3

3

130 m<sup>2</sup>

This brand new (2020 build), modern 3-bedroom, 2-bathroom apartment is situated in the luxury complex of Alborada Homes with an elevator. It's situated in Benahavis with good road access to San Pedro de Alcantara, Puerto Banus and the AP-7 and A7. At a couple of minutes drive you will reach Monte Halcones, where you find a supermarket, pharmacy and various restaurants. The property has a stylish modern black kitchen with Bosch equipment. From the big sunny terrace, you will have lovely green views of the mountain. One parking space is included, as is a storage room. This beautifully maintained complex offers a decked pool area with sun loungers, parasols and a disabled chair into the pool. The secure, gated community offers garage parking and a gym.