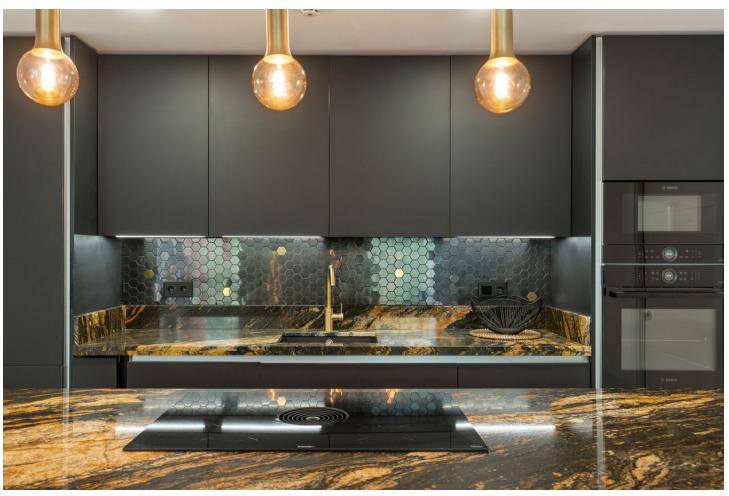

## Sales - Apartment - Benahavís 790.00€

Benahavís Apartment

Community: 2,820 EUR / year IBI: 297 EUR / year Rubbish: 28 EUR / year

3

3

130 m<sup>2</sup>

This brand new (2020 build), modern 3-bedroom, 2-bathroom apartment is situated in the luxury complex of Alborada Homes with an elevator. It's situated in Benahavis with good road access to San Pedro de Alcantara, Puerto Banus and the AP-7 and A7. At a couple of minutes drive you will reach Monte Halcones, where you find a supermarket, pharmacy and various restaurants. The property has a stylish modern black kitchen with Bosch equipment. From the big sunny terrace, you will have lovely green views of the mountain. One parking space is included, as is a storage room. This beautifully maintained complex offers a decked pool area with sun loungers, parasols and a disabled chair into the pool. The secure, gated community offers garage parking and a gym.