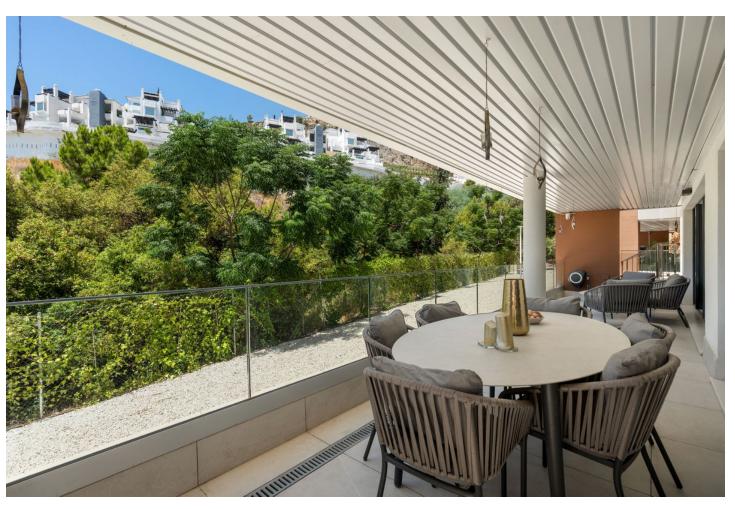

## Sales - Apartment - Benahavís 790.00€

Benahavís Apartment

Community: 2,820 EUR / year IBI: 297 EUR / year Rubbish: 28 EUR / year

3

3

130 m<sup>2</sup>

This brand new (2020 build), modern 3-bedroom, 2-bathroom apartment is situated in the luxury complex of Alborada Homes with an elevator. It's situated in Benahavis with good road access to San Pedro de Alcantara, Puerto Banus and the AP-7 and A7. At a couple of minutes drive you will reach Monte Halcones, where you find a supermarket, pharmacy and various restaurants. The property has a stylish modern black kitchen with Bosch equipment. From the big sunny terrace, you will have lovely green views of the mountain. One parking space is included, as is a storage room. This beautifully maintained complex offers a decked pool area with sun loungers, parasols and a disabled chair into the pool. The secure, gated community offers garage parking and a gym.