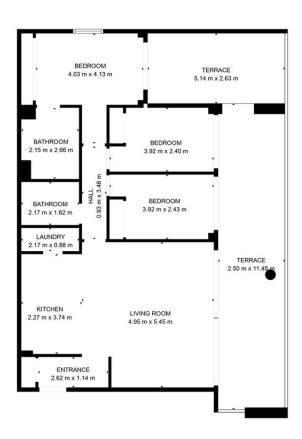

TOTAL: 88 m2 PLAN 1: 88 m2 EXLUDERAD YTA: TERRACE: 42 m2

MÅTTEN BERÄKNAS MED CUBICASA-TEKNOLOGI. DE ANSES VARA MYCKET TILLFÖRLITLIGA MEN INTE GARANTERADE