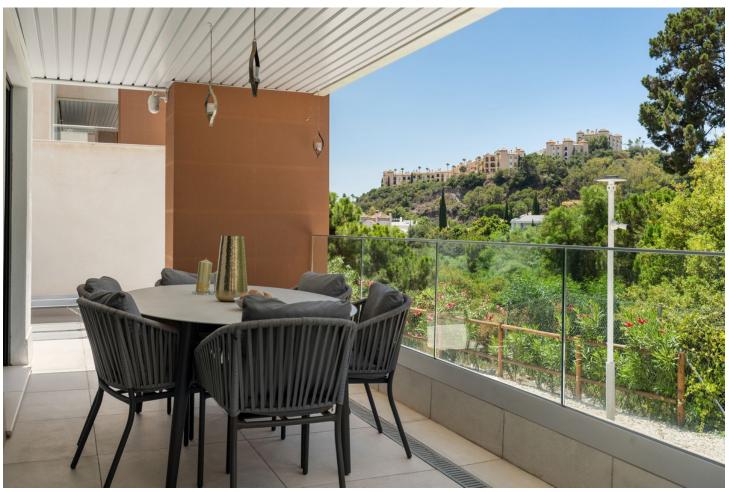

## Sales - Apartment - Benahavís 790.00€

Benahavís Apartment

Community: 2,820 EUR / year IBI: 297 EUR / year Rubbish: 28 EUR / year

3

3

130 m<sup>2</sup>

This brand new (2020 build), modern 3-bedroom, 2-bathroom apartment is situated in the luxury complex of Alborada Homes with an elevator. It's situated in Benahavis with good road access to San Pedro de Alcantara, Puerto Banus and the AP-7 and A7. At a couple of minutes drive you will reach Monte Halcones, where you find a supermarket, pharmacy and various restaurants. The property has a stylish modern black kitchen with Bosch equipment. From the big sunny terrace, you will have lovely green views of the mountain. One parking space is included, as is a storage room. This beautifully maintained complex offers a decked pool area with sun loungers, parasols and a disabled chair into the pool. The secure, gated community offers garage parking and a gym.